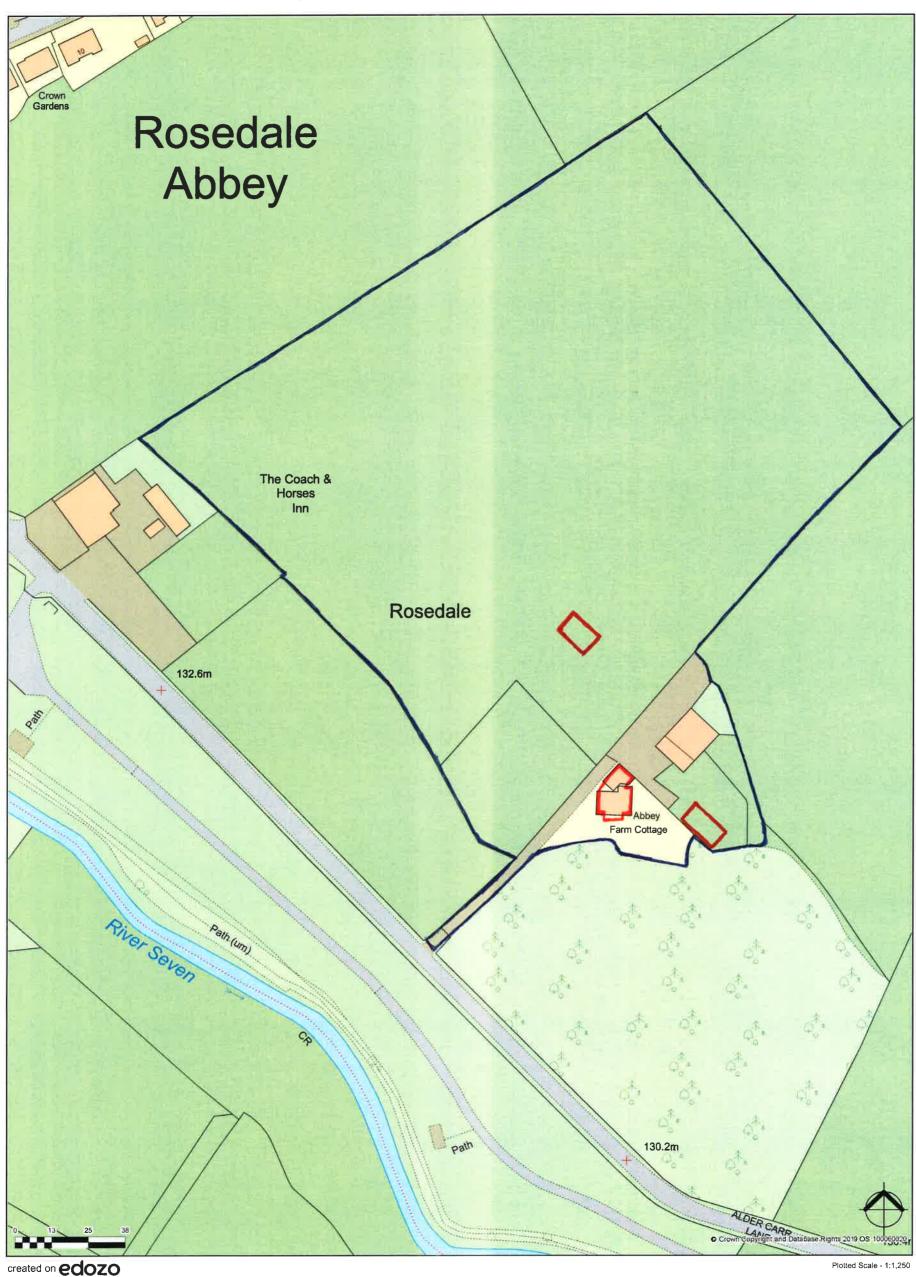

Morning Jill

Please find attached a revised plan with the three areas shown in red.

Please let me know if anything further is needed.

Many thanks

Chris

NYMNPA

05/11/2019

## Abbey Cottage, Rosedale Abbey, Pickering, YO18 8SD