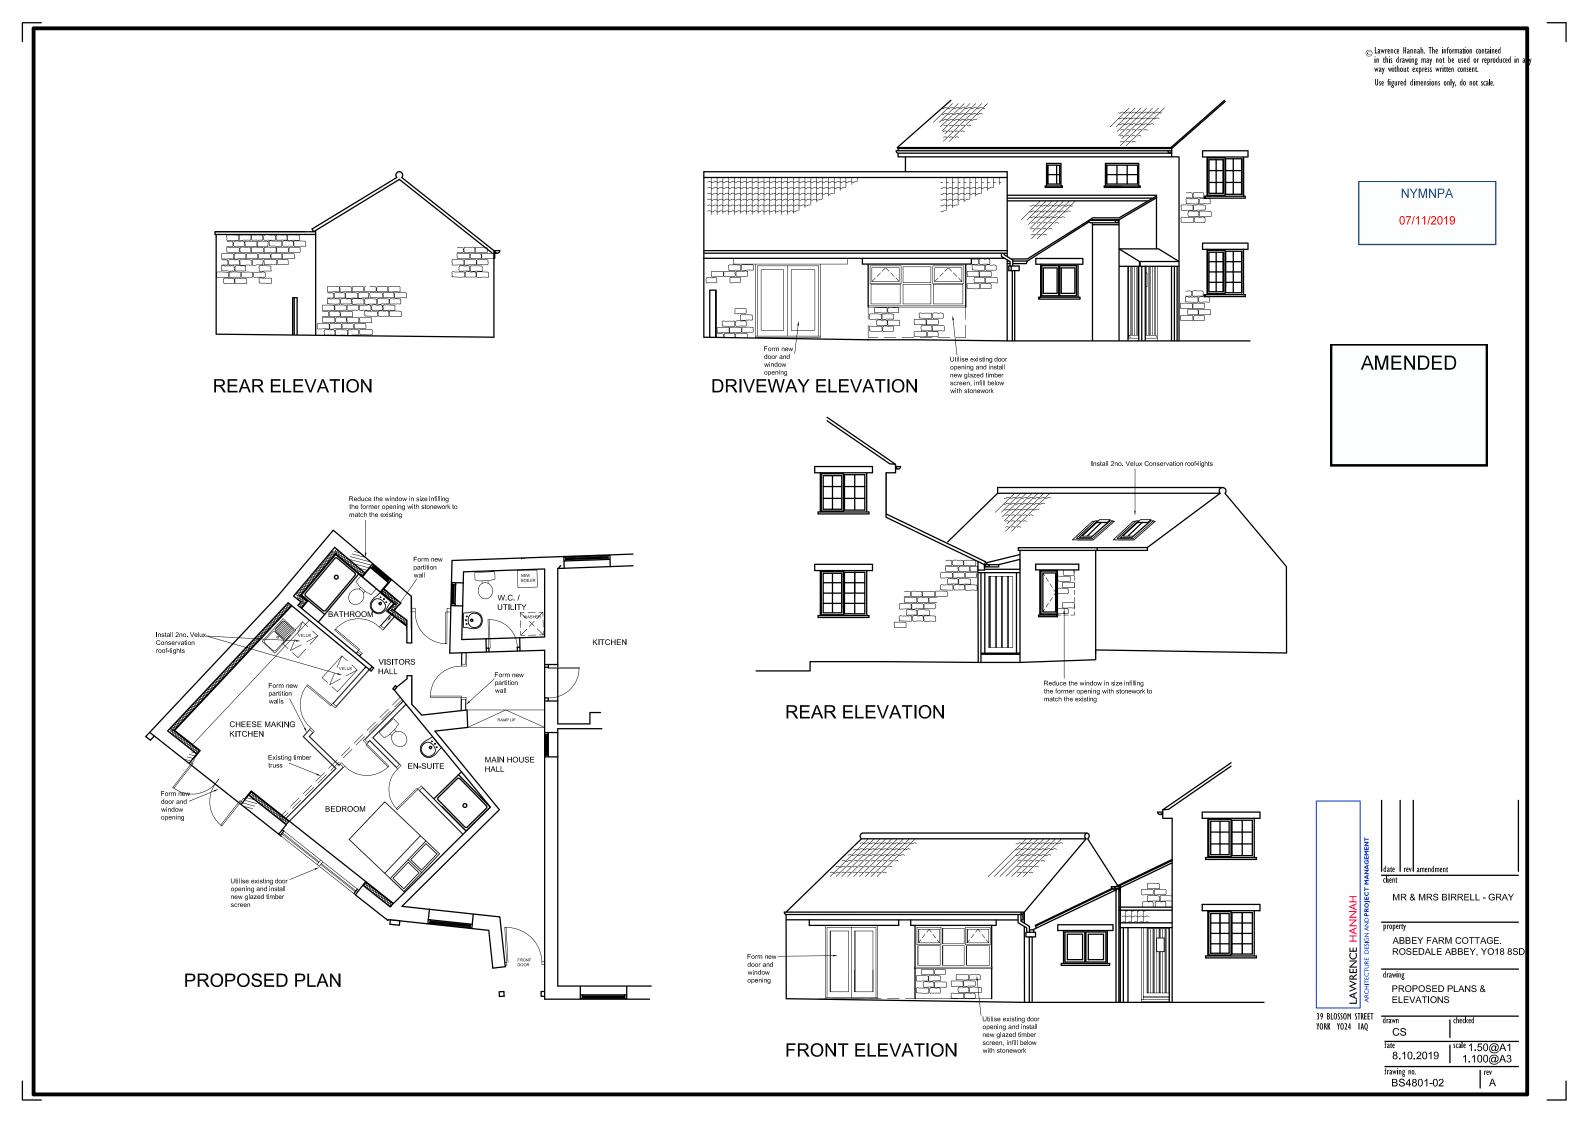

Morning Jill

Please find attached a revised drawing for Abbey Farm Cottage showing a set of double doors into the kitchen. I understand this was discussed during your site visit earlier this week with the applicants.