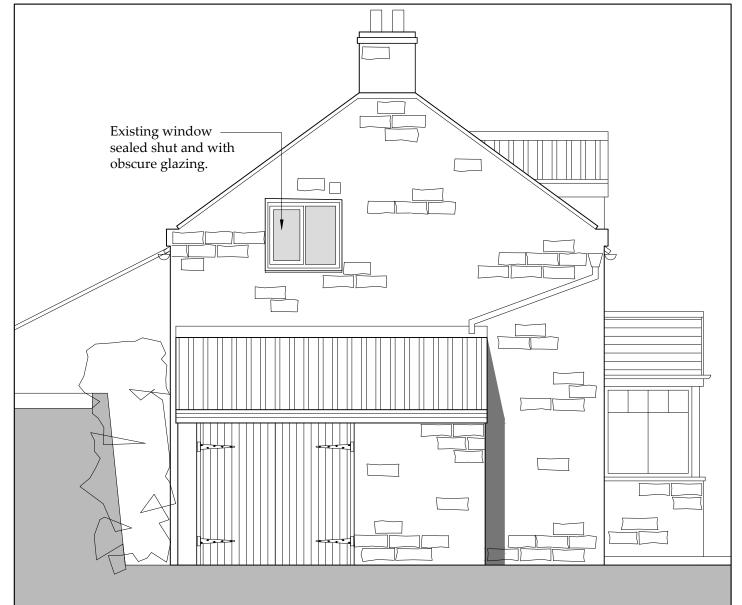

DRAWING TITLE: Location Plan and Block Plan

DRAWING NR: D11373-01

REV:

Α

Existing Side Elevation - North Scale 1:50

Proposed Side Elevation - North Scale 1:50

Ordnance Survey Licence No. 100002562

Existing and Proposed North Elevation

DRAWING NR: D11373-05

REV: Α