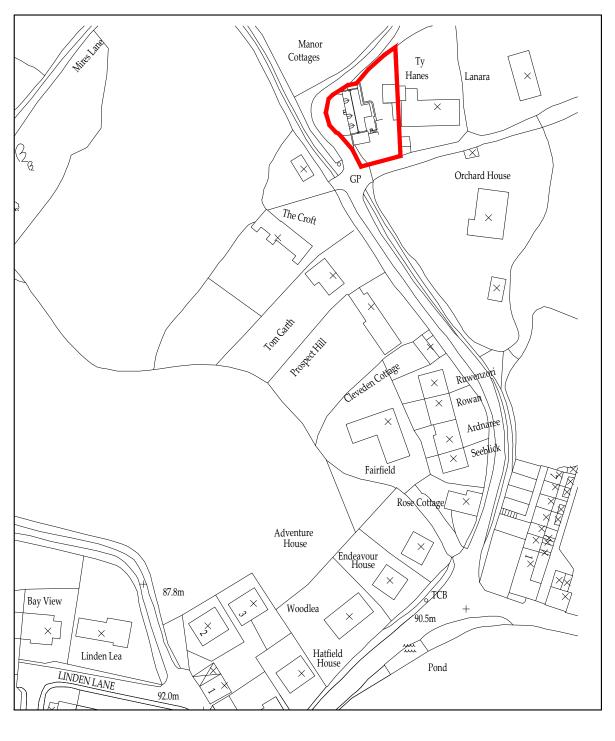

Site Plan Scale 1:1250

Block Plan Scale 1:500

Ordnance Survey Licence No. 100002562

DRAWING TITLE: Location Plan and Block Plan

DRAWING NR: D11373-01

REV:

Α

Existing Side Elevation - North Scale 1:50

Proposed Side Elevation - North Scale 1:50

Ordnance Survey Licence No. 100002562