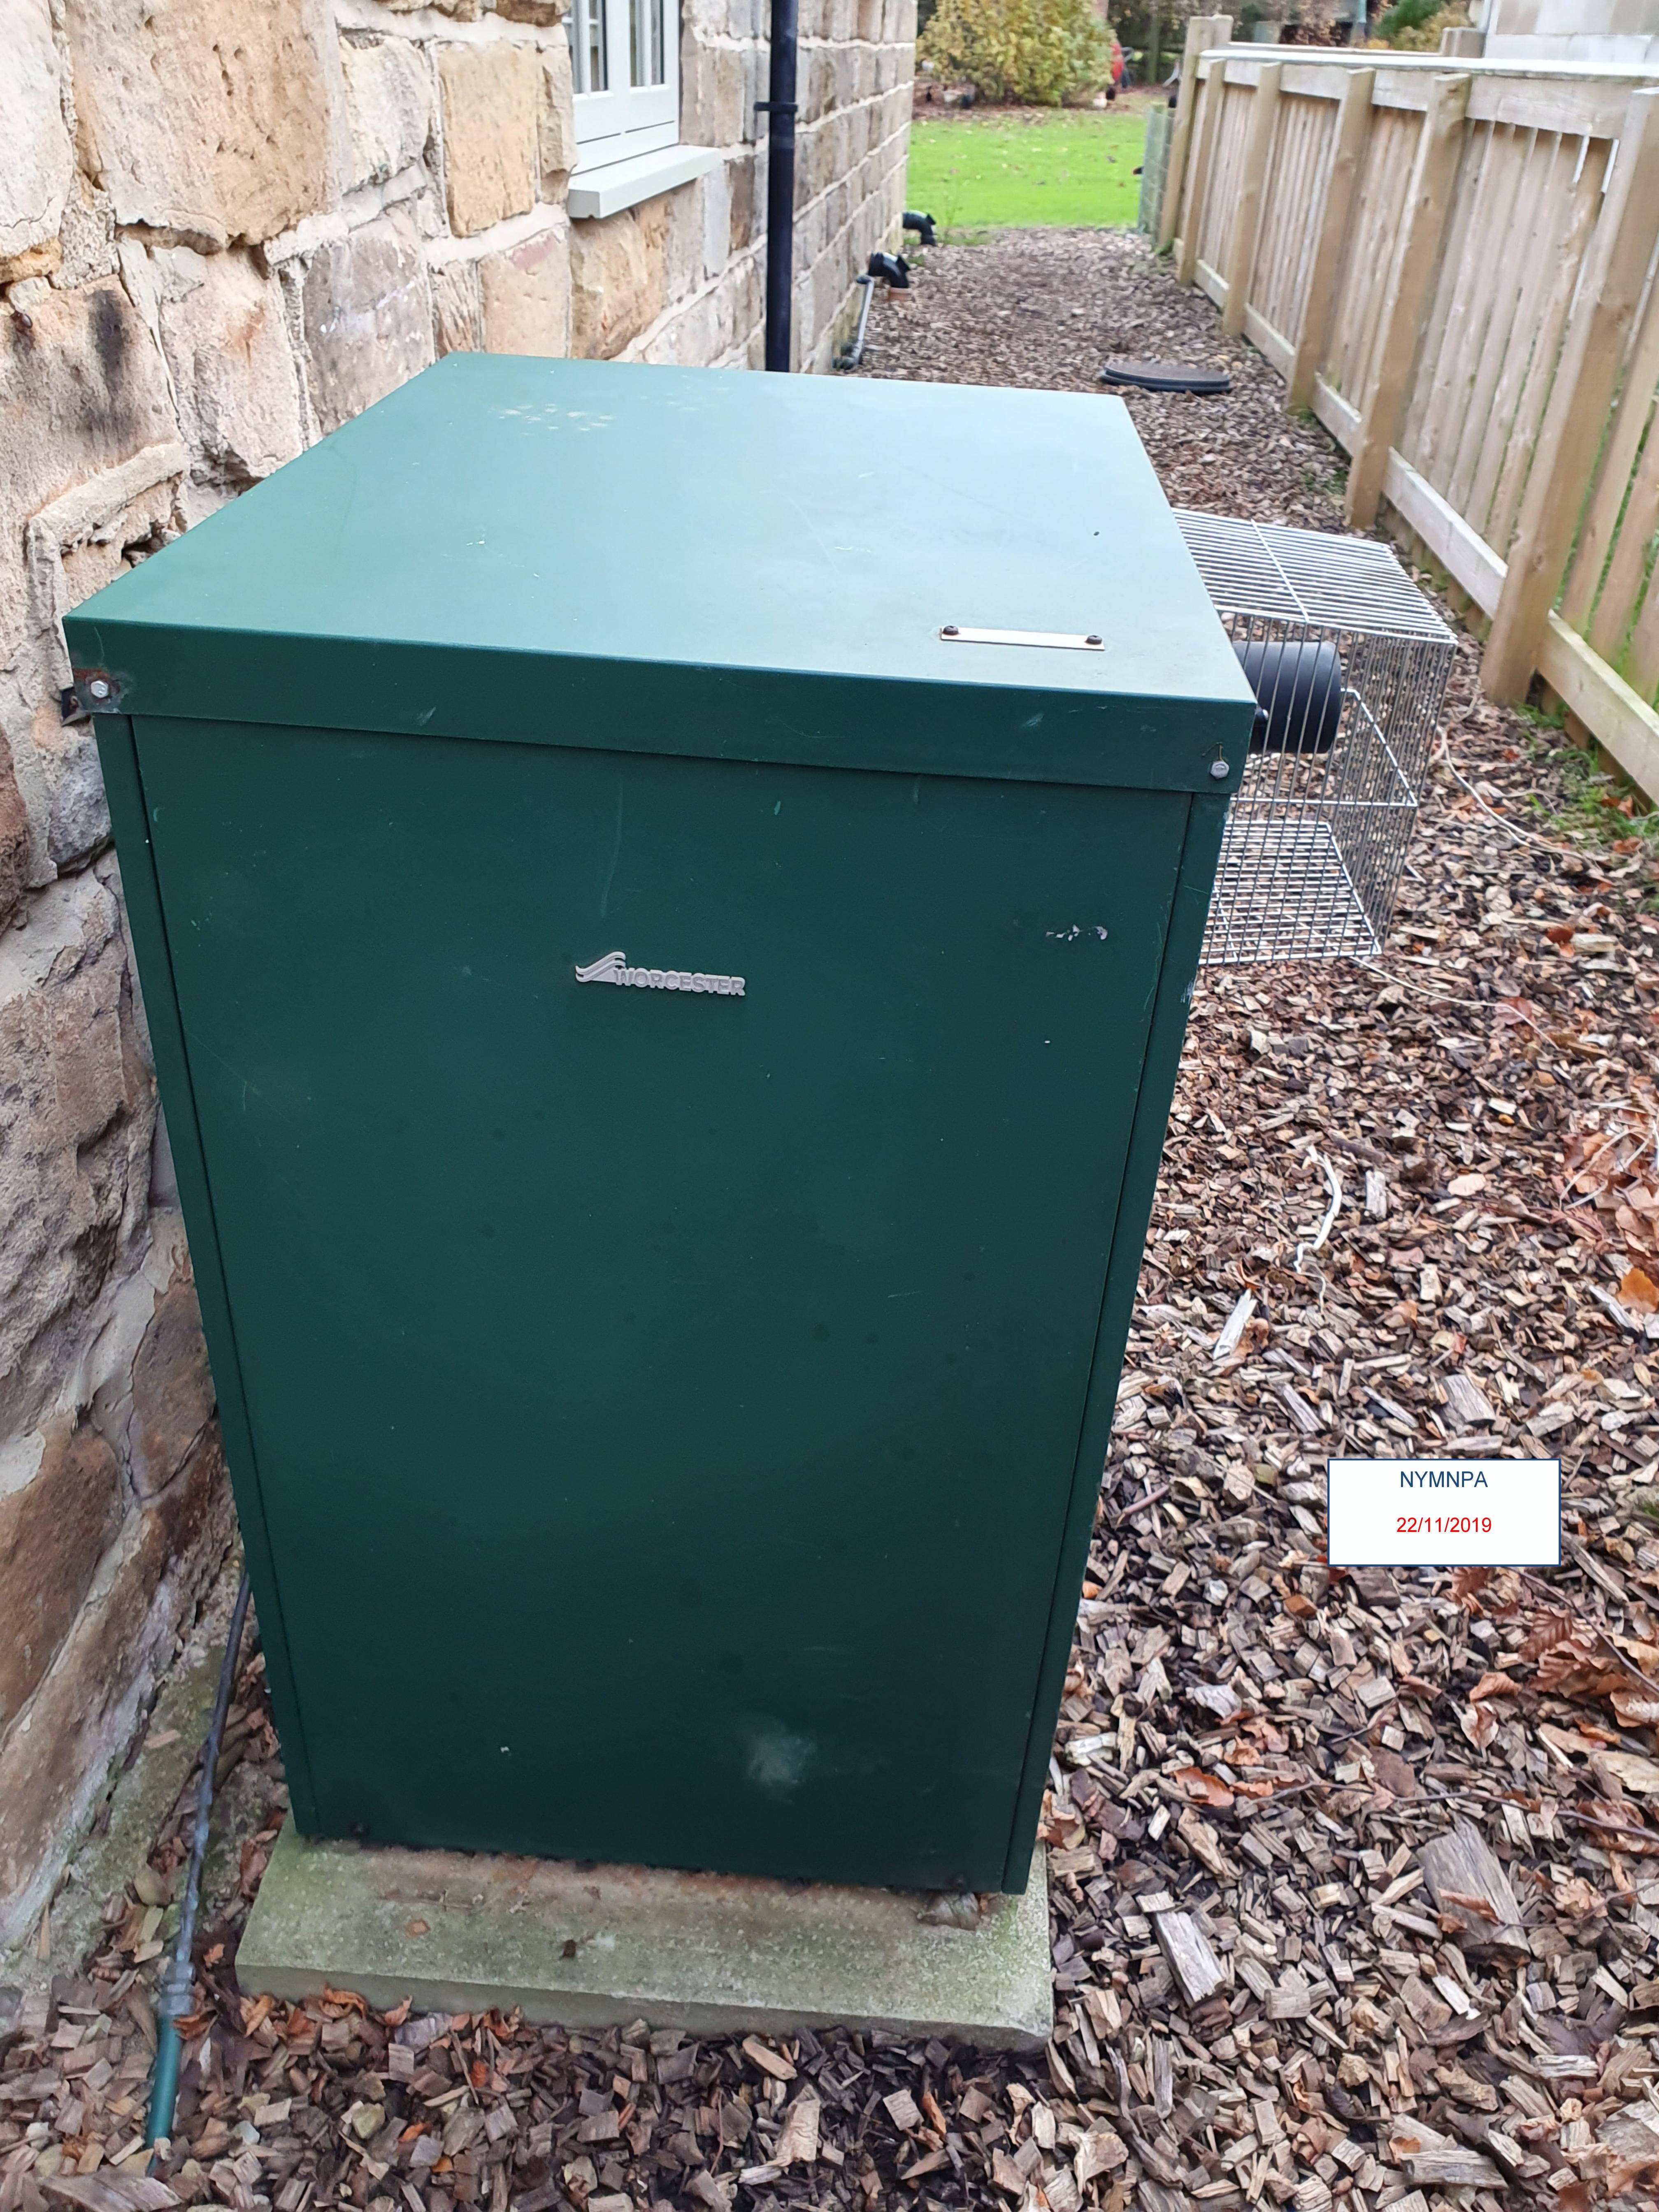

From:

Sent: 22 November 2019 17:06

To: Ailsa Teasdale

Subject: Re: NYM2019/0480/FL The Willows, Low Newbiggin North Farm

Ref: NYM/2019/0480/FL

Dear Ailsa

Further to our telephone conversation we have amended the OS map to show the bottom paddock outlined in blue and attached a photograph of the existing external oil boiler to be re sited as requested.