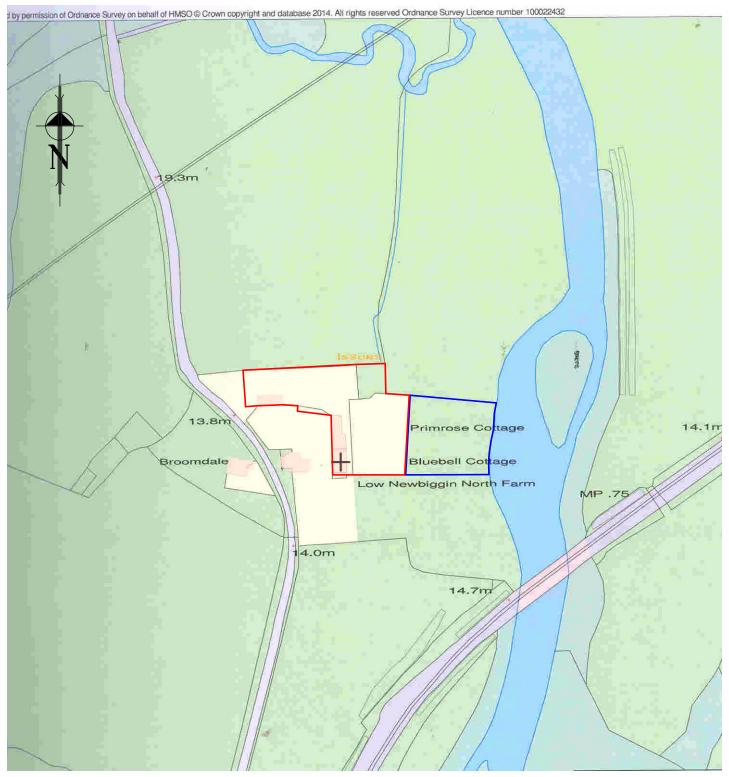

From:

Sent: 22 November 2019 17:06

To: Ailsa Teasdale

Subject: Re: NYM2019/0480/FL The Willows, Low Newbiggin North Farm

Ref: NYM/2019/0480/FL

Dear Ailsa

Further to our telephone conversation we have amended the OS map to show the bottom paddock outlined in blue and attached a photograph of the existing external oil boiler to be re sited as requested.

## **URSULA BRADWELL ARCHITECTS**

Church Hall

**Newton Street** 

Whitby

North Yorkshire

YO21 1QX

1:2000

NYMNPA 22/11/2019

AMENDED