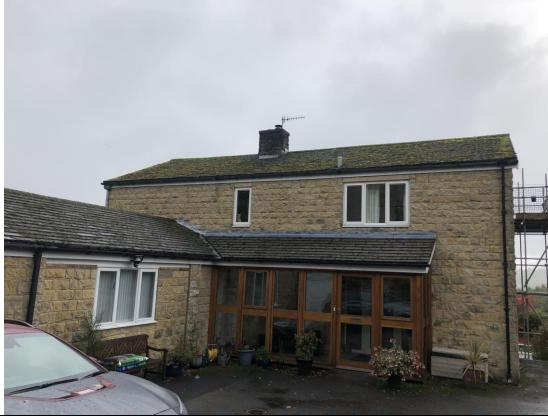

# 1.04 Site Description and Context

- **a.** We have been unable to determine if the Vicarage is listed.
- **b.** The Vicarage is located to the south of St Hilda's Church, Egton. It is estimated that the Vicarage was constructed circa 1960s and comprises a typical detached two storey domestic dwelling.

# 2.00 General Proposals and Need

**a.** Given the deteriorated condition of the existing roof coverings, the proposal is to provide replacement European slate covering to the main body of the property. It is believed that this proposal will enhance the appearance of the building.