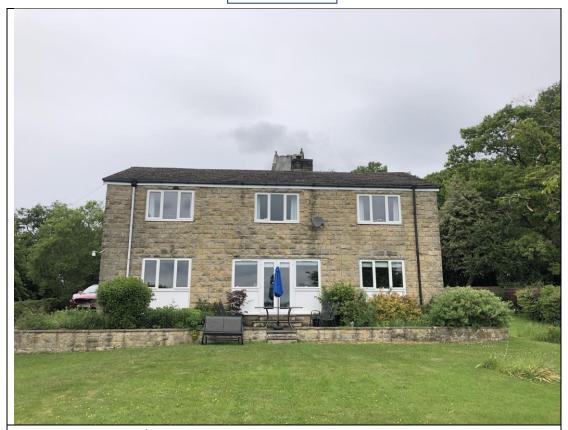

1UT

**a.** Having reviewed the NYMNPA Website, it is understood that the property is located within a Conservation Area, specific reference unknown.

# 1.04 Site Description and Context

- **a.** We have been unable to determine if the Vicarage is listed.
- **b.** The Vicarage is located to the south of St Hilda's Church, Egton. It is estimated that the Vicarage was constructed circa 1960s and comprises a typical detached two storey domestic dwelling.

# **OBJECTIVE**

# 2.00 General Proposals and Need

**a.** Given the deteriorated condition of the existing roof coverings, the proposal is to provide replacement European slate covering to the main body of the property. It is believed that this proposal will enhance the appearance of the building.

# **End of Heritage Impact Statement**







Egton Vicarage Front Elevation