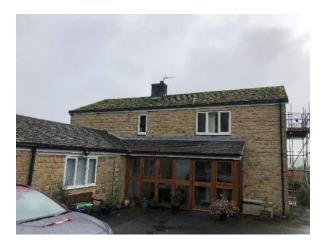

#### 1.02 Background

- **a.** During recently completed high-level repairs, it was established that the existing roof coverings positioned above the main body of the property are significantly deteriorated with limited life expectancy.
- **b.** Having initially considered a like for like replacement of existing using cement plain tiles, consideration has been given towards enhancing the appearance of the property with the introduction of European natural slate.

# 1.04 Site Description and Context

- **a.** We have been unable to determine if the Vicarage is listed.
- **b.** The Vicarage is located to the south of St Hilda's Church, Egton. It is estimated that the Vicarage was constructed circa 1960s and comprises a typical detached two storey domestic dwelling.