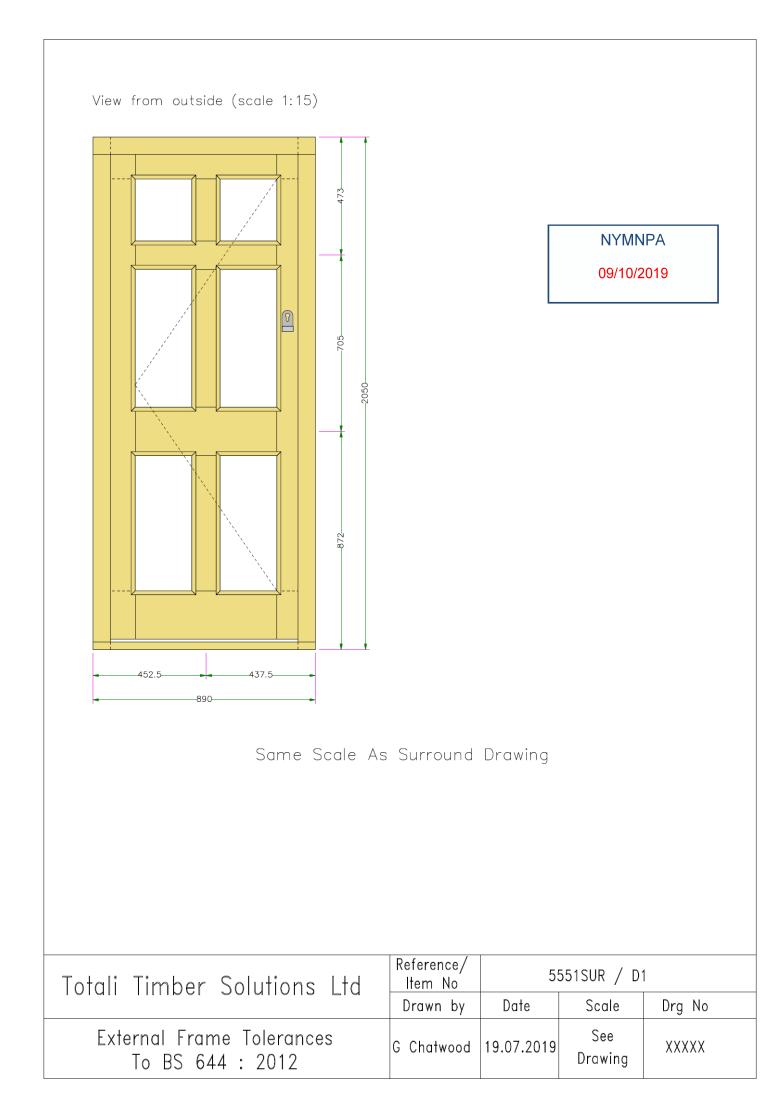

| NYMNPA<br>09/10/2019    |                 |                                                | Sill                                     |
|-------------------------|-----------------|------------------------------------------------|------------------------------------------|
| Totali Solutions Ltd    |                 | Drg Ref; TW-SD1                                | External Frame Tolerances to BS 644:2003 |
| 147 Traditional Weights | Section Details | Drawn; GC Scale 1:2 A3<br>Date; 23rd Sept 2019 |                                          |