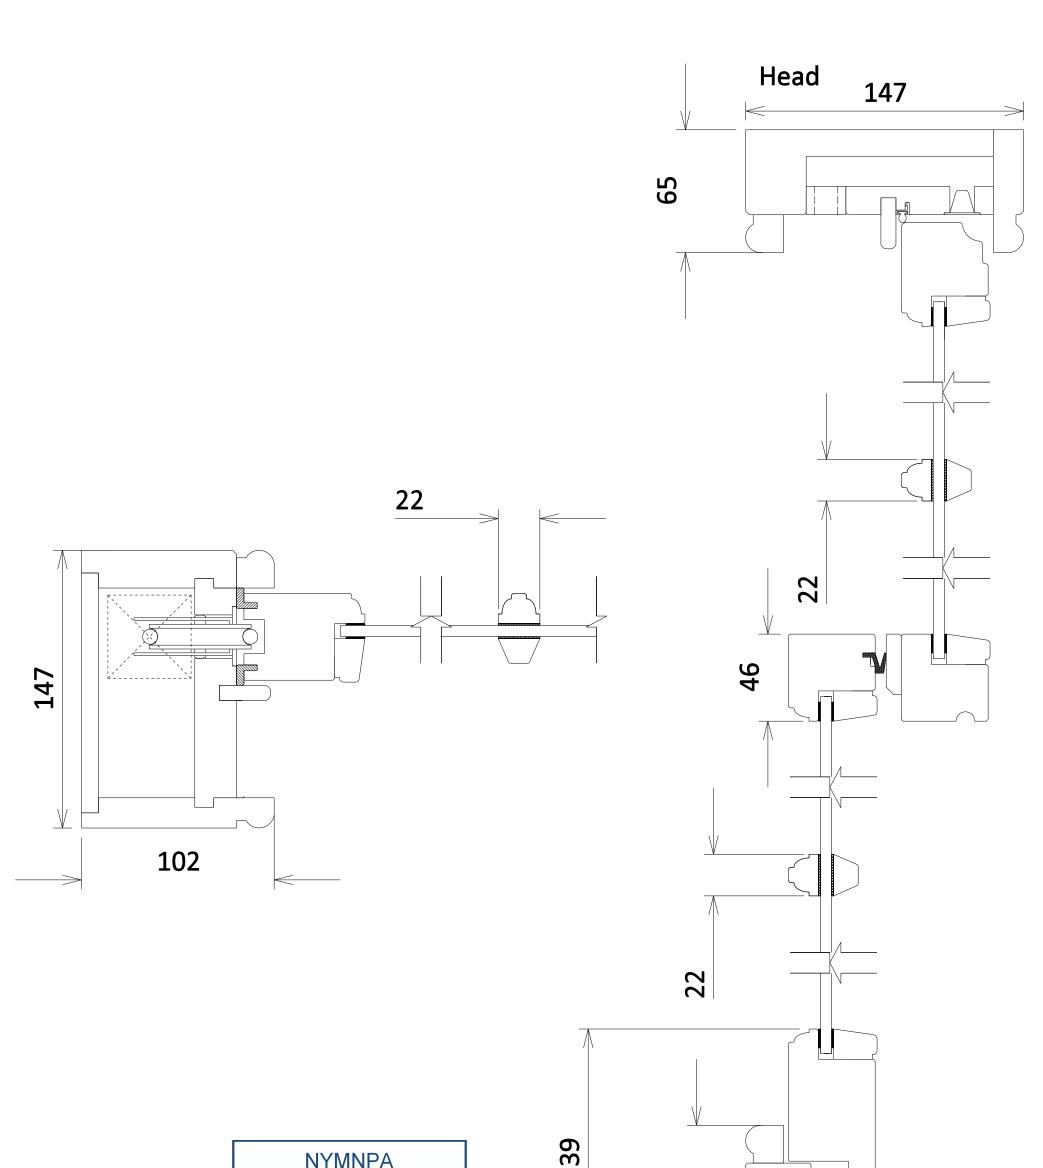

| NYMNPA<br>09/10/2019    |                 |                                                | Sill                                     |
|-------------------------|-----------------|------------------------------------------------|------------------------------------------|
| Totali Solutions Ltd    |                 | Drg Ref; TW-SD1                                | External Frame Tolerances to BS 644:2003 |
| 147 Traditional Weights | Section Details | Drawn; GC Scale 1:2 A3<br>Date; 23rd Sept 2019 |                                          |