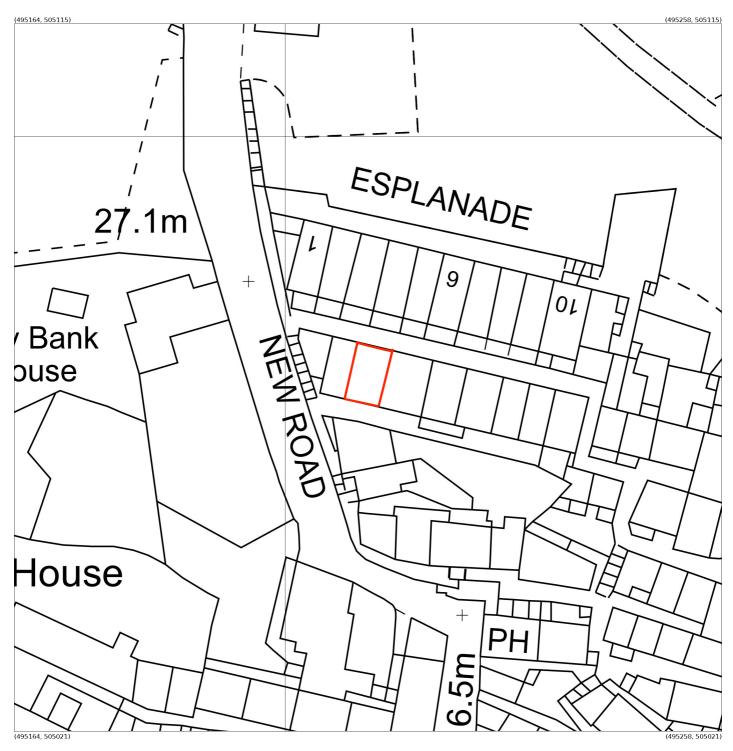

Produced 21 Nov 2019 from the Ordnance Survey MasterMap (Topography) Database and incorporating surveyed revision available at this date.

The representation of a road, track or path is no evidence of a right of way. The representation of features as lines is no evidence of a property boundary.

Supplied by: Stanfords 21 Nov 2019 Licence: © Crown Copyright and database rights 2019 OS100035409 Order Licence Reference: OI1363861 Centre coordinates: 495211 505068 3, Bloomswell, Robin Hoods Bay, Whitby YO22 4RT