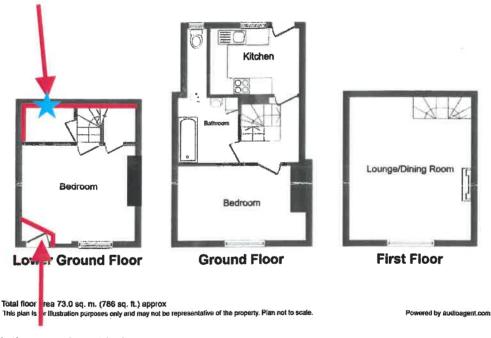

# FLOOR PLAN

All Measurements All Measurements are Approximate

Laser Tape Clause

For full EPC please contact the branch

All measurements have been taken using a laser tape measure and therefore, may be subject to a small margin of error.

#### Floorplan Clause

Measurements are approximate. Not to Scale. For Illustrative purposes only

ې پ

### Existing Damp proofed stud wall with gypsum plaster board and skim

Existing porch put in by previous owners to change ground floor lounge to become a bedroom and not open directly onto the street as the property was for holiday rental.

## **Alterations**

Remove porch which has been screwed to existing substrate and make good

Agent's Notes Please note that we have not tested any apparatus, equipment, fotures, fittings of services, and so cannot verify they are in working order or fit for their purpose. Furthermore solidions should confirm moveable items described in the sales particulars are, in fact, included in the sale since cincumstances do change during marketing or negotiations. A final inspection prior to exchange of contracts is also recommended. Although we try to ensure accuracy, measurements used in this brochute may be approximate. Therefore if intending purchasers need accurate measurements to order carpeting or to ensure existing furnitive will fit, they should take such measurements themselves.