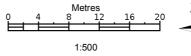

| NYMNPA<br>09/10/2019    |                 |                                                | Sill                                     |
|-------------------------|-----------------|------------------------------------------------|------------------------------------------|
| Totali Solutions Ltd    |                 | Drg Ref; TW-SD1                                | External Frame Tolerances to BS 644:2003 |
| 147 Traditional Weights | Section Details | Drawn; GC Scale 1:2 A3<br>Date; 23rd Sept 2019 |                                          |