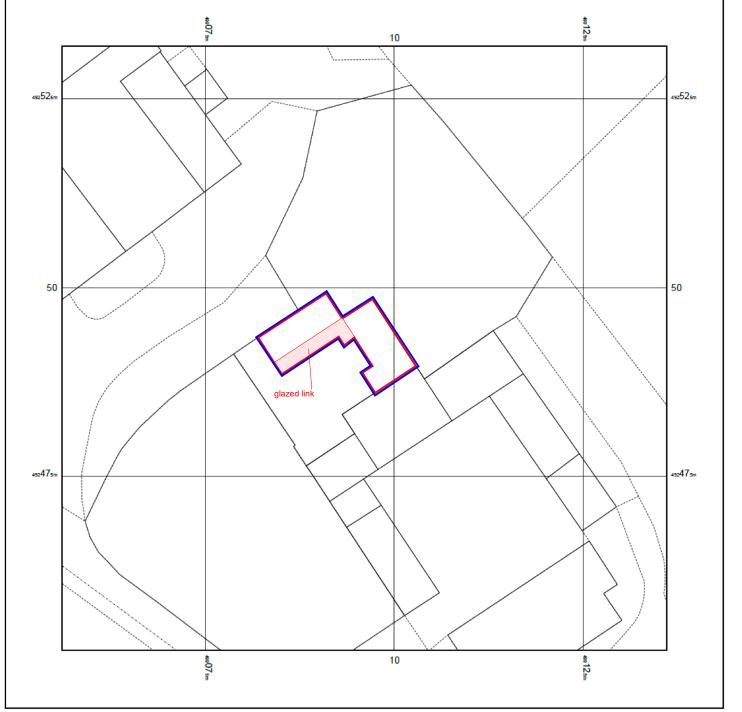

Scale 1:1250

Scale 1:500

© Crown copyright and database rights 2018 Ordnance Survey 100048957. The representation of road, track or path is no evidence of a boundary or right of way. The representation of features as lines is no evidence of a property boundary.

Supplied by: www.ukmapcentre.com Serial No: 151080 Centre Coordinates:499096,492492 Production Date: 19/11/2018 14:24:54

© Crown copyright and database rights 2018 Ordnance Survey 100048957. The representation of road, track or path is no evidence of a boundary or right of way. The representation of features as lines is no evidence of a property boundary.