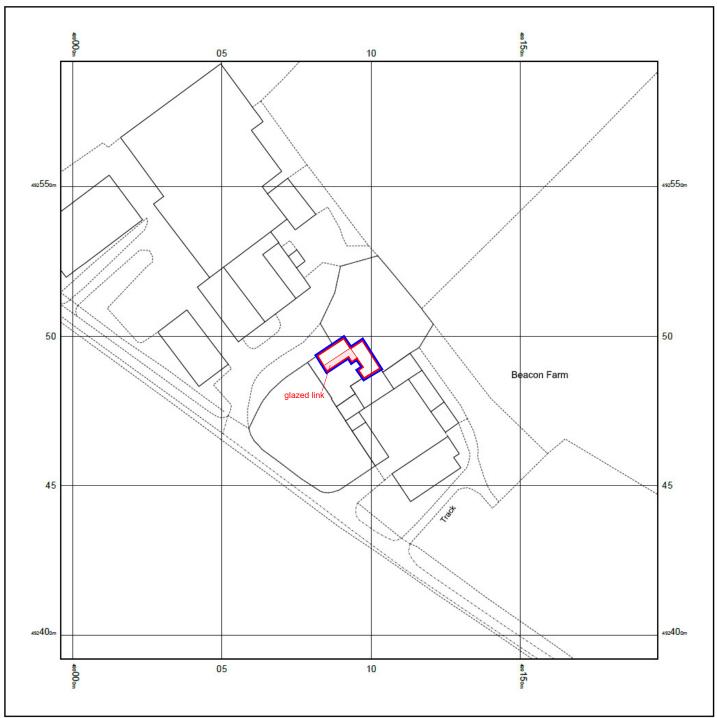

Scale 1:1250

Scale 1:500

© Crown copyright and database rights 2018 Ordnance Survey 100048957. The representation of road, track or path is no evidence of a boundary or right of way. The representation of features as lines is no evidence of a property boundary.

Supplied by: www.ukmapcentre.com Serial No: 151079 Centre Coordinates:499096,492492 Production Date: 19/11/2018 14:24:43