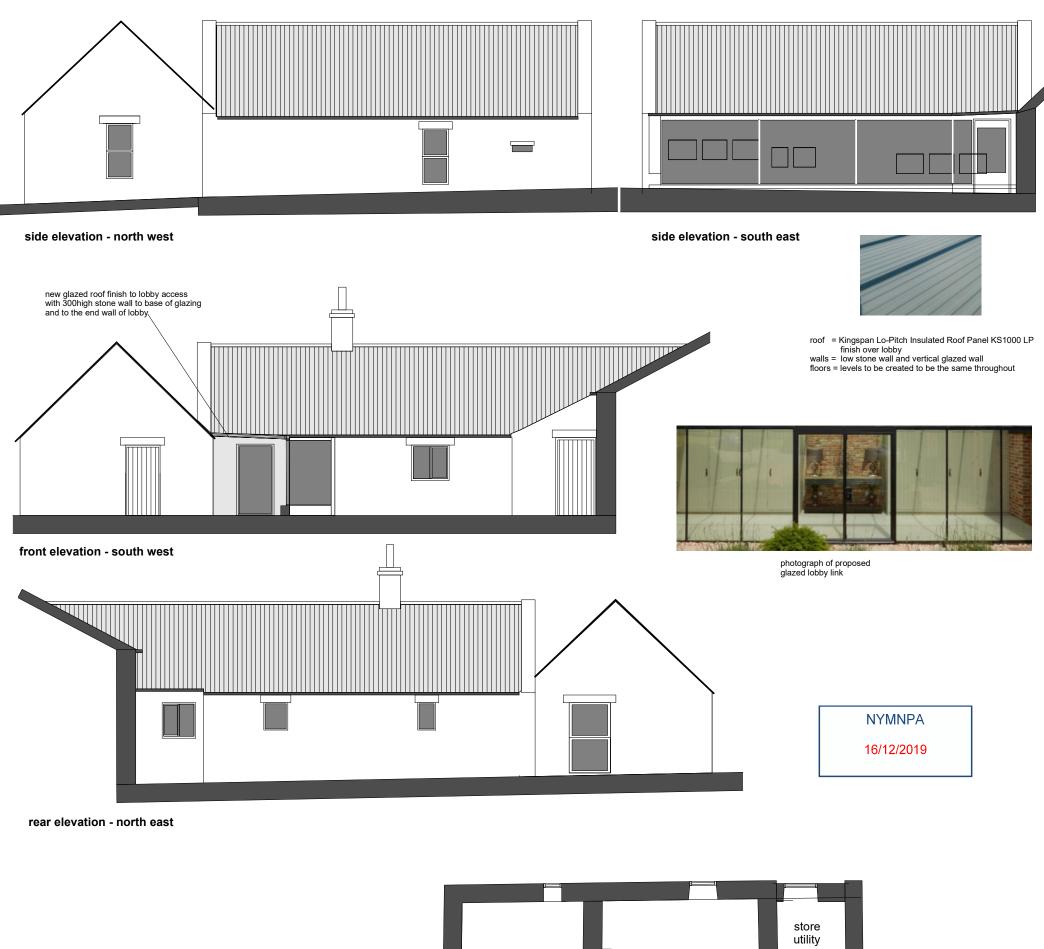

Scale 1:1250











Scale 1:500



© Crown copyright and database rights 2018 Ordnance Survey 100048957. The representation of road, track or path is no evidence of a boundary or right of way. The representation of features as lines is no evidence of a property boundary.

Supplied by: www.ukmapcentre.com Serial No: 151080 Centre Coordinates:499096,492492 Production Date: 19/11/2018 14:24:54



© Crown copyright and database rights 2018 Ordnance Survey 100048957. The representation of road, track or path is no evidence of a boundary or right of way. The representation of features as lines is no evidence of a property boundary.

Supplied by: www.ukmapcentre.com Serial No: 151079 Centre Coordinates:499096,492492 Production Date: 19/11/2018 14:24:43