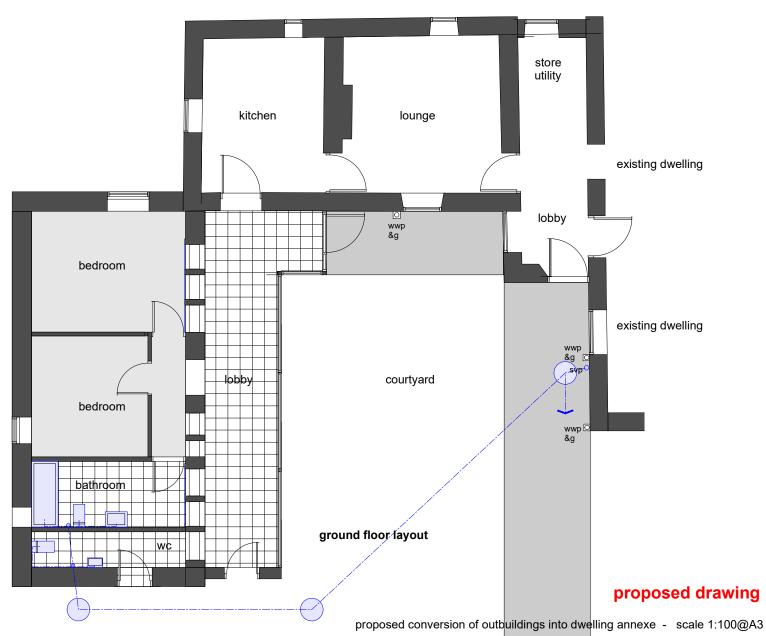

Scale 1:1250











Scale 1:500



© Crown copyright and database rights 2018 Ordnance Survey 100048957. The representation of road, track or path is no evidence of a boundary or right of way. The representation of features as lines is no evidence of a property boundary.

Supplied by: www.ukmapcentre.com Serial No: 151080 Centre Coordinates:499096,492492 Production Date: 19/11/2018 14:24:54



© Crown copyright and database rights 2018 Ordnance Survey 100048957. The representation of road, track or path is no evidence of a boundary or right of way. The representation of features as lines is no evidence of a property boundary.

Supplied by: www.ukmapcentre.com Serial No: 151079 Centre Coordinates:499096,492492 Production Date: 19/11/2018 14:24:43