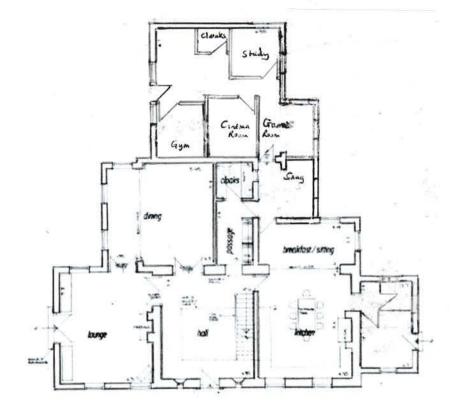

NYMNPA

17/12/2019

- 1. NEW DETACHED GARAGE S. 4m x 5.4m
- 2. EXTENSION 1.8m × 6.4m

NYMNPA 17/12/2019

EXISTING

NYMNPA 20/12/2019

SCALE 1:200

PROPOSED

## PROPOSED GARAGE : ELEVATIONS AND FLOOR LAYOUT