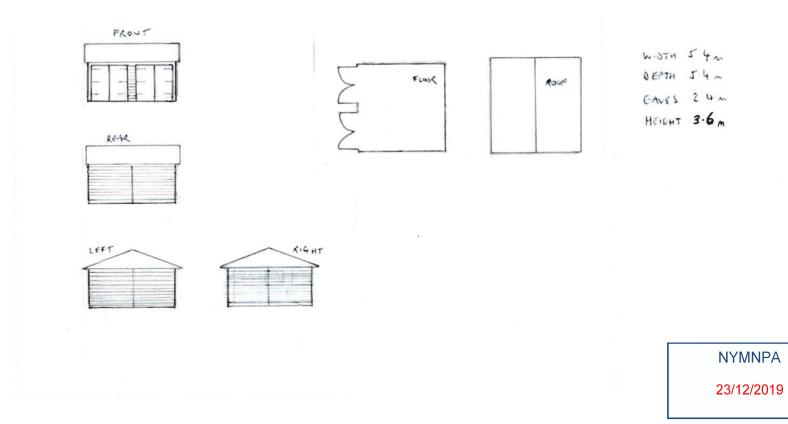

NYMNPA

17/12/2019

- 1. NEW DETACHED GARAGE S. 4m x 5.4m
- 2. EXTENSION 1.8m × 6.4m

NYMNPA 17/12/2019

EXISTING

NYMNPA 20/12/2019

SCALE 1:200

PROPOSED

## PROPOSED GARAGE : ELEVATIONS AND FLOOR LAYOUT