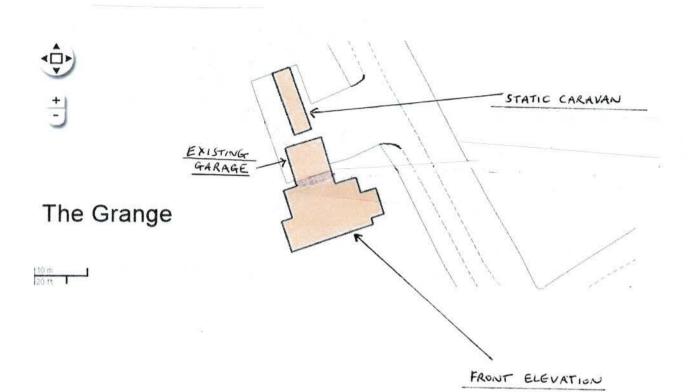

NYMNPA

17/12/2019

- 1. NEW DETACHED GARAGE S. 4m x 5.4m
- 2. EXTENSION 1.8m × 6.4m

NYMNPA 17/12/2019

EXISTING

NYMNPA 20/12/2019

SCALE 1:200

PROPOSED