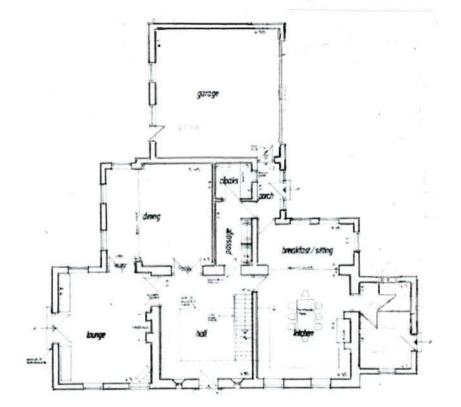

NYMNPA

17/12/2019

- 1. NEW DETACHED GARAGE S. 4m x 5.4m
- 2. EXTENSION 1.8m × 6.4m

NYMNPA 17/12/2019

EXISTING

NYMNPA 20/12/2019

SCALE 1:200

PROPOSED