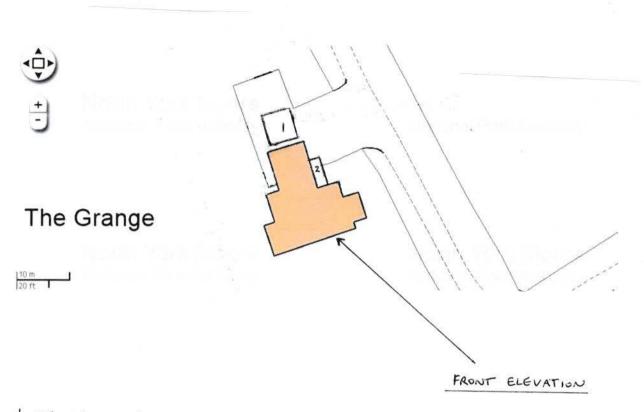

NYMNPA

17/12/2019

- 1. NEW DETACHED GARAGE S. 4m x 5.4m
- 2. EXTENSION 1.8m × 6.4m

NYMNPA 17/12/2019

EXISTING

NYMNPA 20/12/2019

SCALE 1:200

PROPOSED