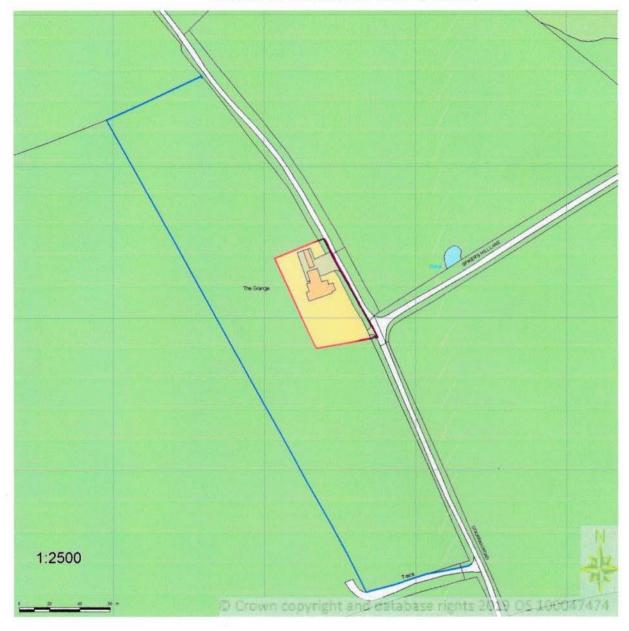

## SITE LOCATION PLAN AREA 16 HA SCALE 1:2500 on A4 CENTRE COORDINATES: 497834, 487003

NYMNPA

20/12/2019

Supplied by Streetwise Maps Ltd www.streetwise.net Licence No: 100047474 20/12/2019 15:27:24