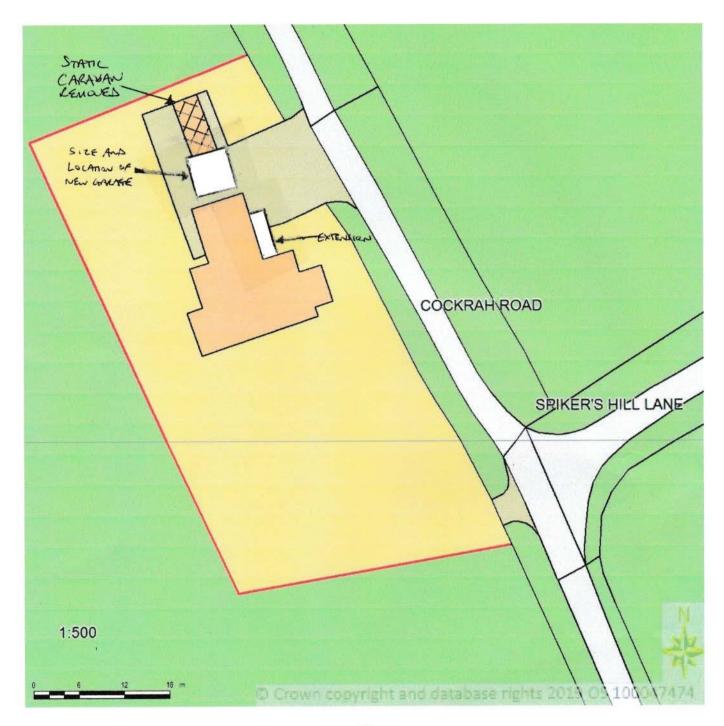

## BLOCK/SITE PLAN AREA 90m x 90m SCALE 1:500 on A4 CENTRE COORDINATES: 497851, 487010

Supplied by Streetwise Maps Ltd www.streetwise.net Licence No: 100047474 20/12/2019 14:54:19

NYMNPA

20/12/2019

PLAN VIEW EXISTING