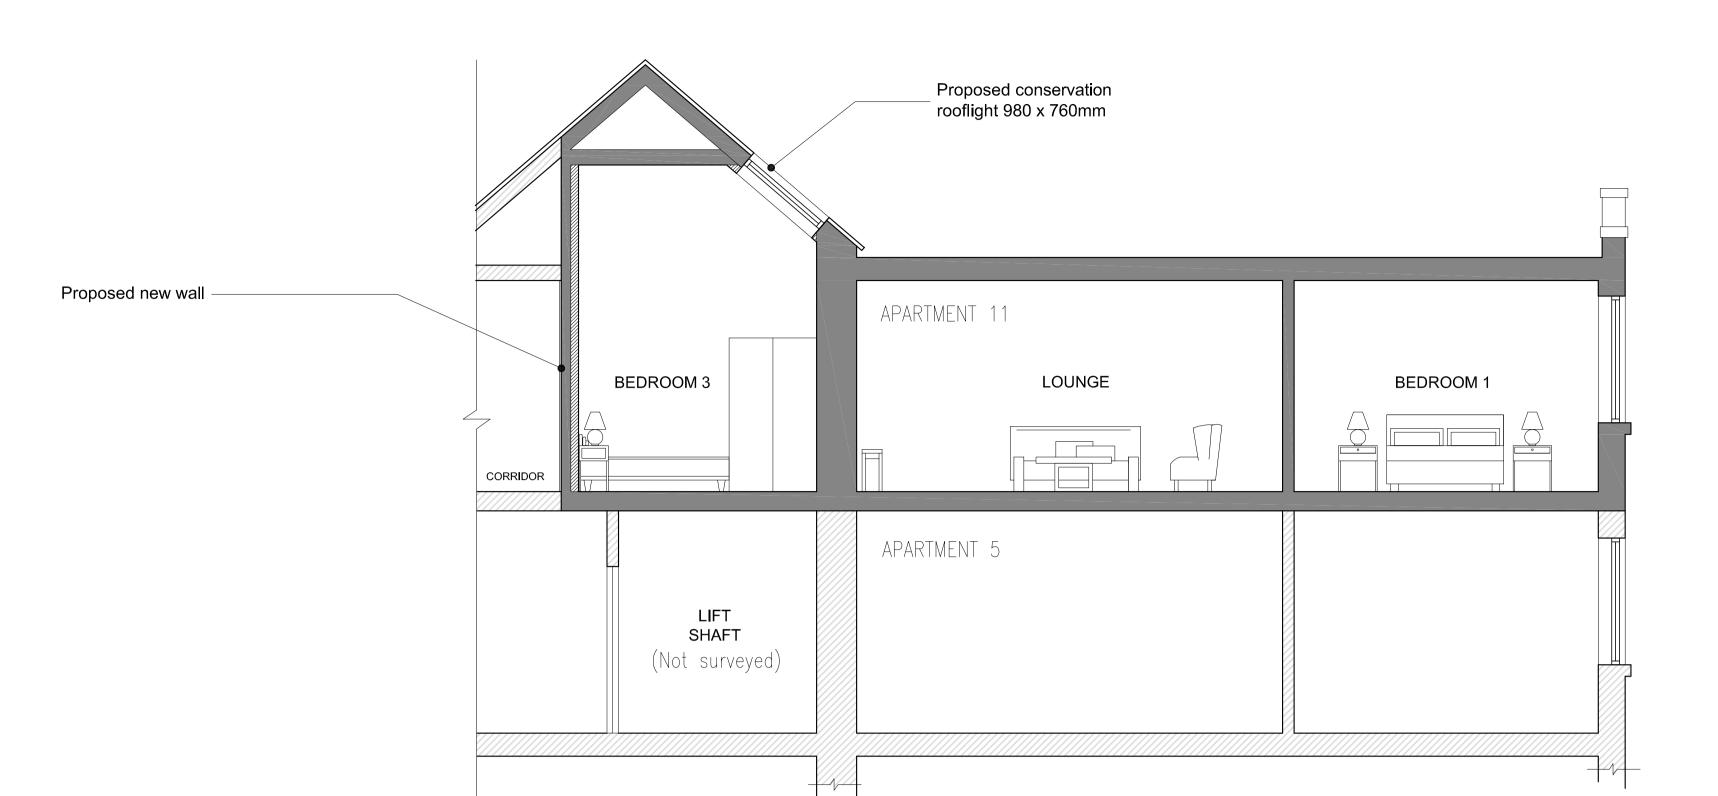

D11613-05

Proposed: Section A 1:50 @ A1

Existing: Section A 1:50 @ A1

NYMNPA

24/12/2019

B 23.12.19 MK Proposal revised A 20.12.19 MK First Issue partnership Architecture + Engineering Airy Hill Manor, Waterstead Lane, Whitby, N. Yorks. YO21 1QB. Mr J. & Mrs E. Ransford Flat 11, The Woodlands Sleights, YO21 1RY Proposed Section A DRAWING STATUS: Preliminary TH Marie Kay SCALE @ SIZE: 1:50 @ A1 20.12.19 D11613-06 В