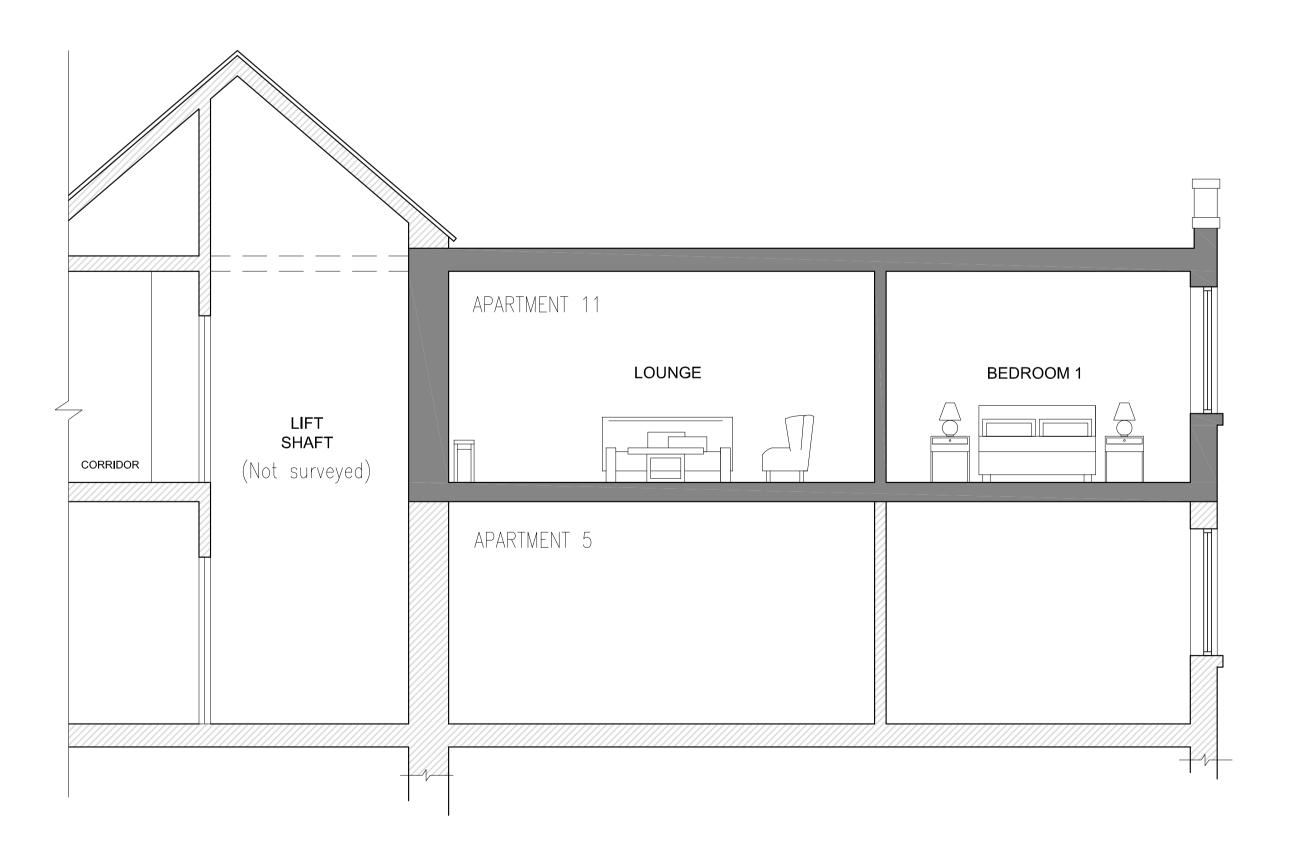

D11613-05

Proposed: Section A 1:50 @ A1

Existing: Section A 1:50 @ A1

NYMNPA

24/12/2019

B 23.12.19 MK Proposal revised A 20.12.19 MK First Issue partnership Architecture + Engineering Airy Hill Manor, Waterstead Lane, Whitby, N. Yorks. YO21 1QB. Mr J. & Mrs E. Ransford Flat 11, The Woodlands Sleights, YO21 1RY Proposed Section A DRAWING STATUS: Preliminary TH Marie Kay SCALE @ SIZE: 1:50 @ A1 20.12.19 D11613-06 В