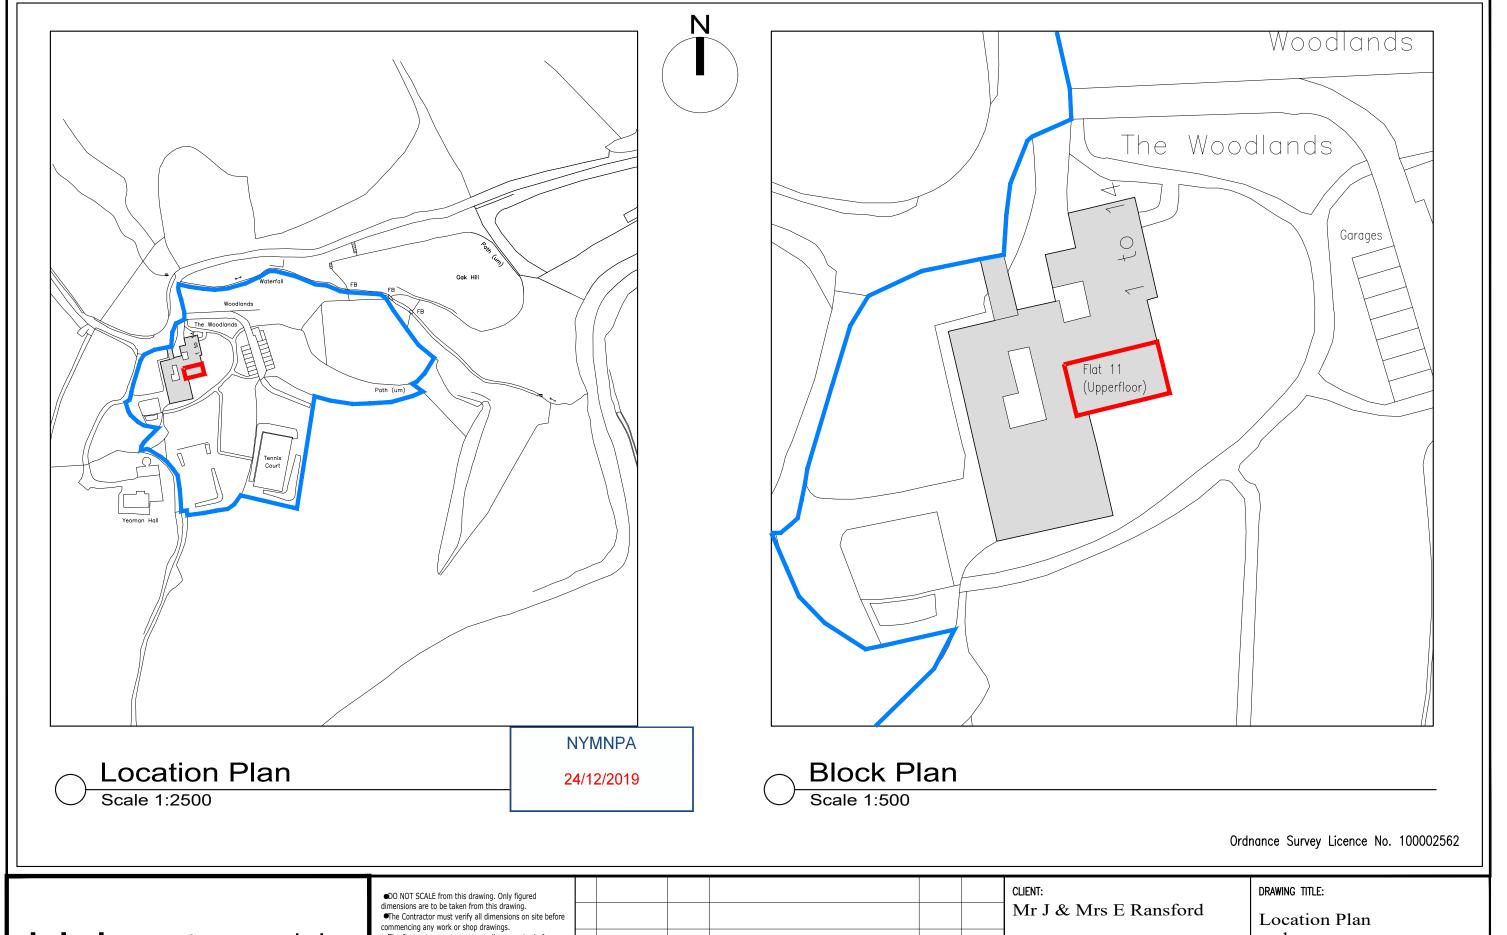

CHKD

APVD

SCALE: As shown ISSUE:

AMENDMENT

and Block Plan

DRAWING NR: REV: D11613-01 Α

Existing: East Elevation 1:100 @ A1

NYMNPA

24/12/2019

B 23.12.19 MK Proposal revised
A 19.12.19 MK First Issue

REV DATE BY AMENDMENT

Architecture + Engineering

Do not scale from this drawing. only figured dimensions are to be taken from this drawing.