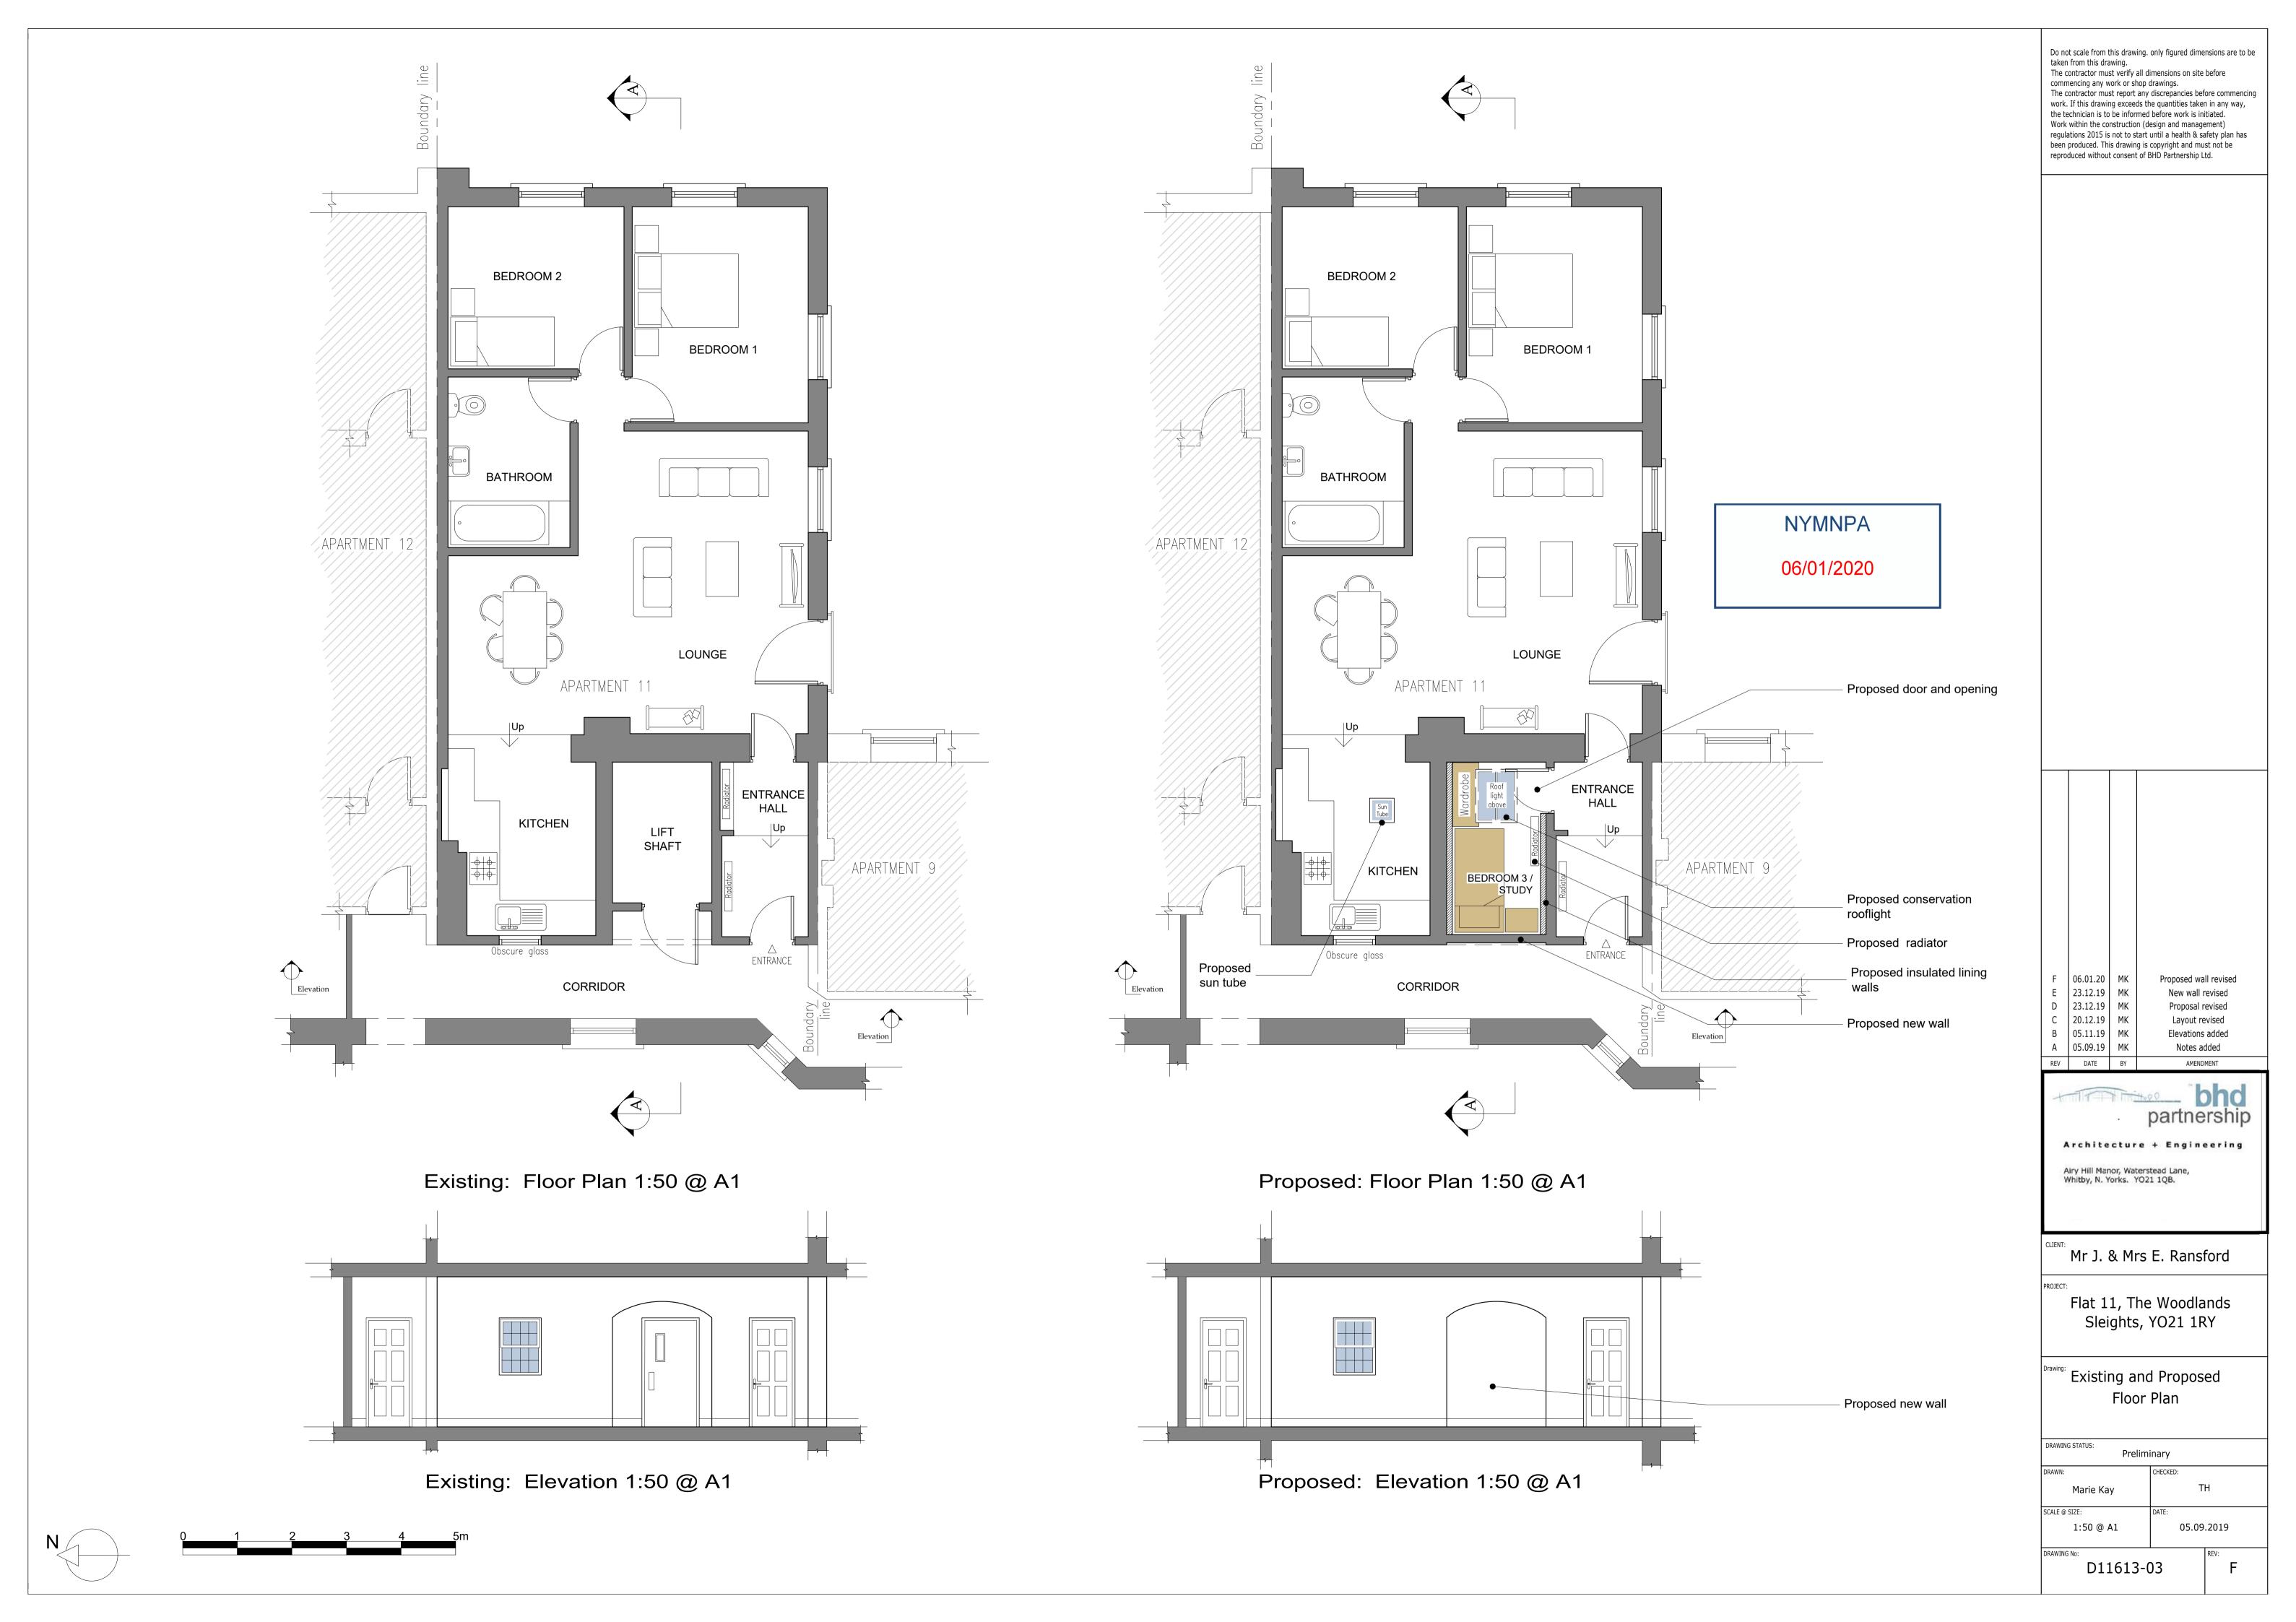

CHKD

APVD

SCALE: As shown ISSUE:

AMENDMENT

and Block Plan

DRAWING NR: REV: D11613-01 Α

Existing: East Elevation 1:100 @ A1

NYMNPA