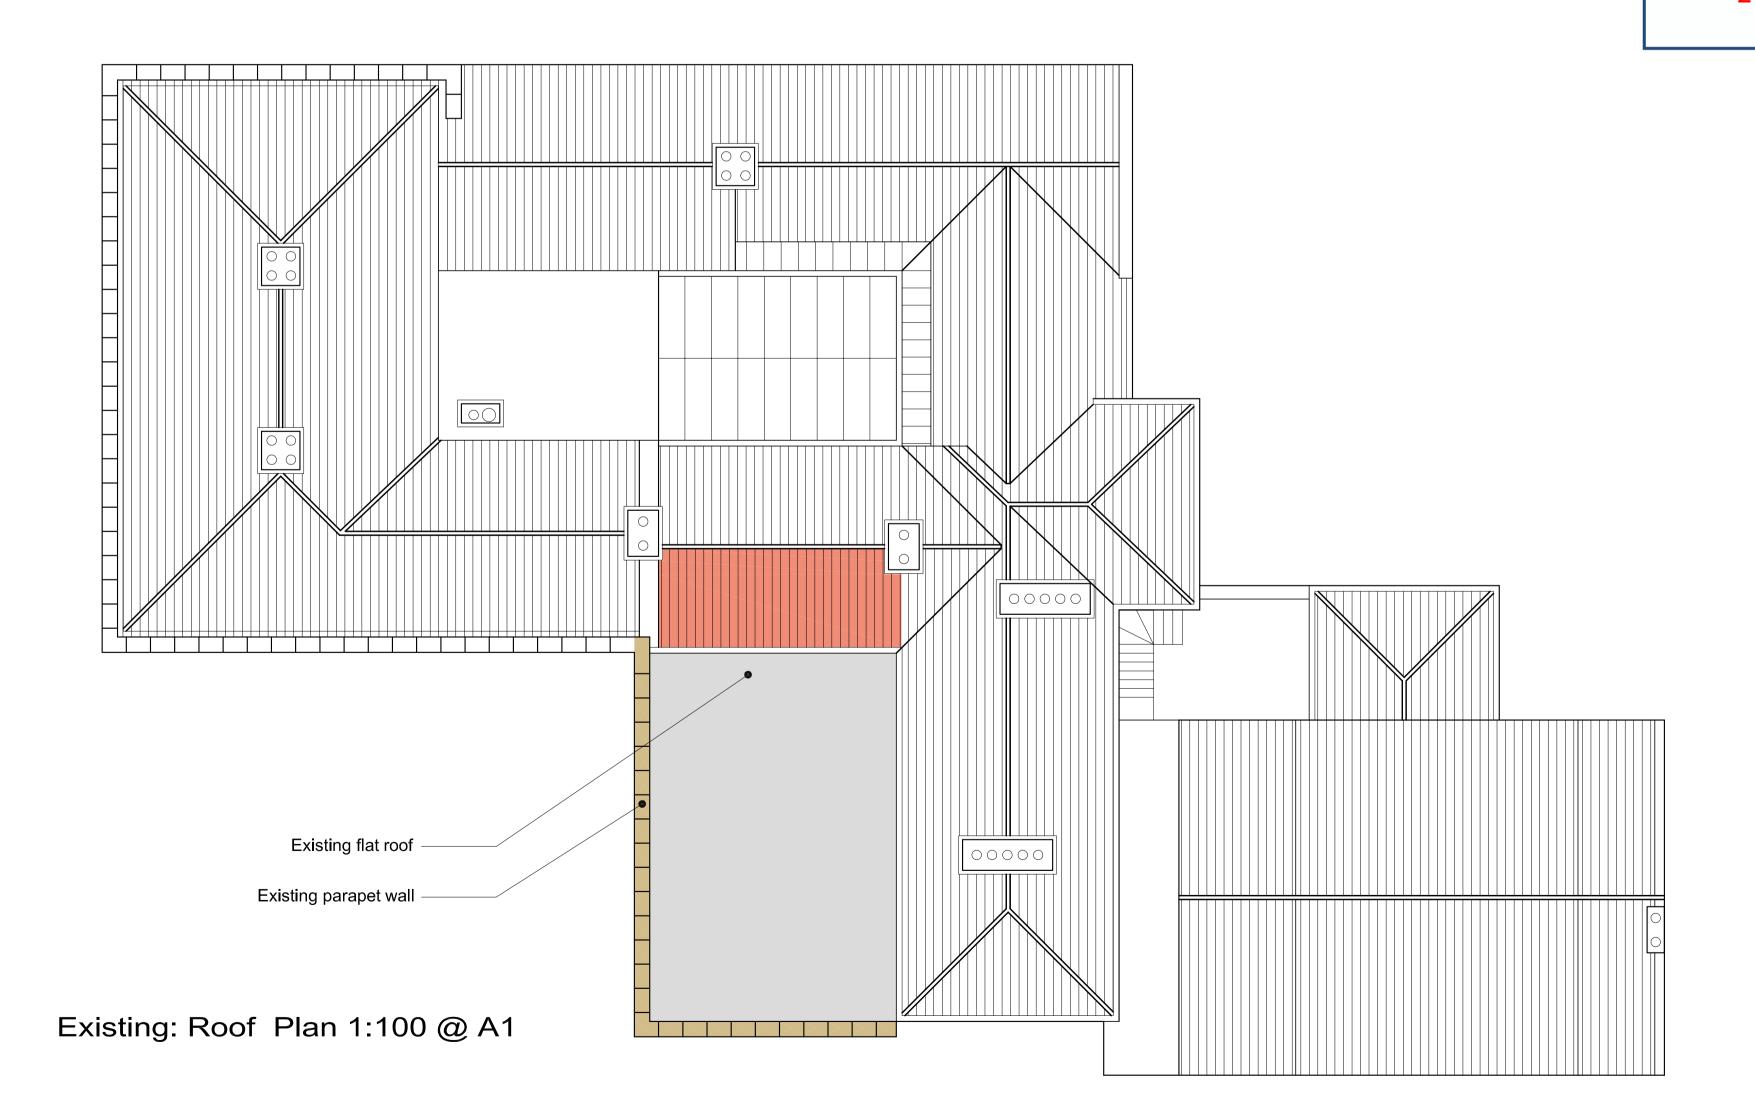

Airy Hill Manor, Waterstead Lane, Whitby, N. Yorks. YO21 1QB.

Mr J. & Mrs E. Ransford

PROJECT:

Flat 11, The Woodlands Sleights, YO21 1RY

Existing Elevation and Roof Plan

DRAWING STATUS:

Preliminary

DRAWN:

CHECKED:

TH

SCALE @ SIZE:

1:100@ A1

DATE:

19.12.19

N 0 1 2 3 4 5m

D11613-04