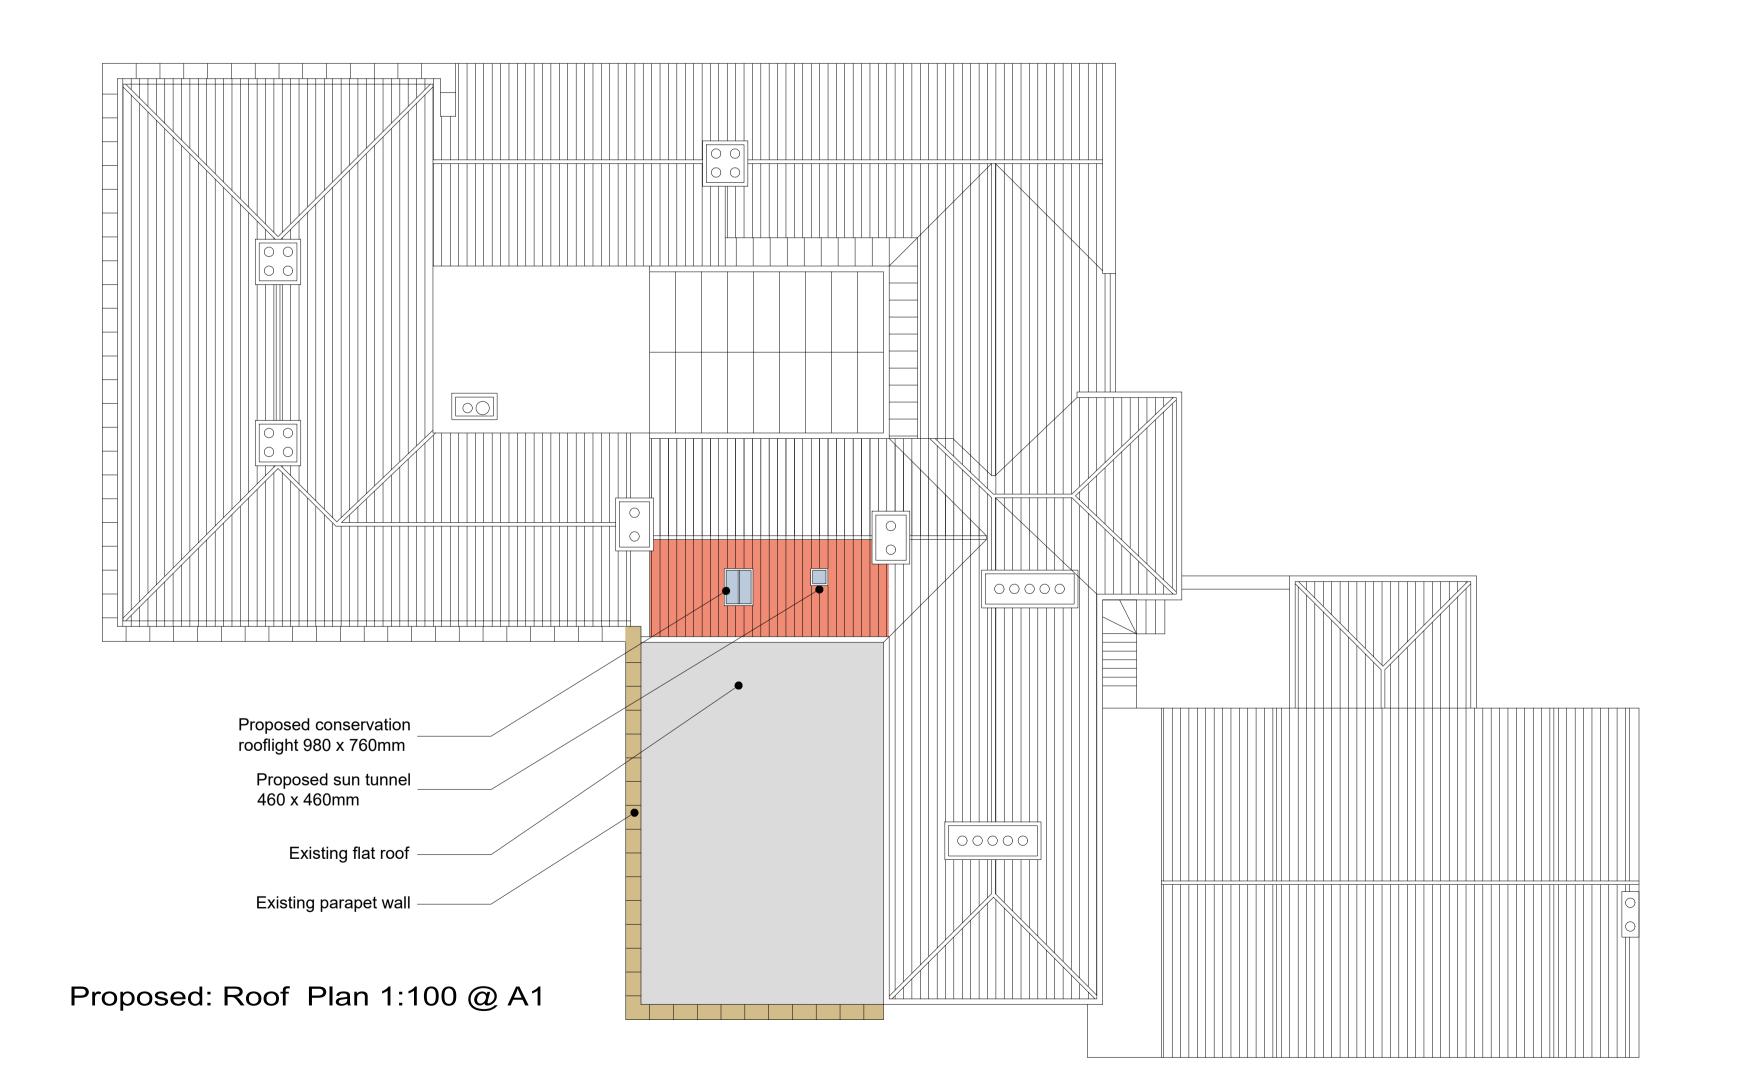

taken from this drawing.

Mr J. & Mrs E. Ransford

Flat 11, The Woodlands Sleights, YO21 1RY

**Proposed Elevation** and Roof Plan

| DRAWING STATUS: Prelimi | inary    |  |  |  |  |
|-------------------------|----------|--|--|--|--|
| DRAWN:                  | CHECKED: |  |  |  |  |
| Marie Kay               | ТН       |  |  |  |  |
| SCALE @ SIZE:           | DATE:    |  |  |  |  |
| 1:100 @ A1              | 19.12.19 |  |  |  |  |
| DRAWING No:             | REV:     |  |  |  |  |

D11613-05

Proposed: Section A 1:50 @ A1

Existing: Section A 1:50 @ A1

NYMNPA

24/12/2019

B 23.12.19 MK Proposal revised A 20.12.19 MK First Issue partnership Architecture + Engineering Airy Hill Manor, Waterstead Lane, Whitby, N. Yorks. YO21 1QB. Mr J. & Mrs E. Ransford Flat 11, The Woodlands Sleights, YO21 1RY Proposed Section A DRAWING STATUS: Preliminary TH Marie Kay SCALE @ SIZE: 1:50 @ A1 20.12.19 D11613-06 В