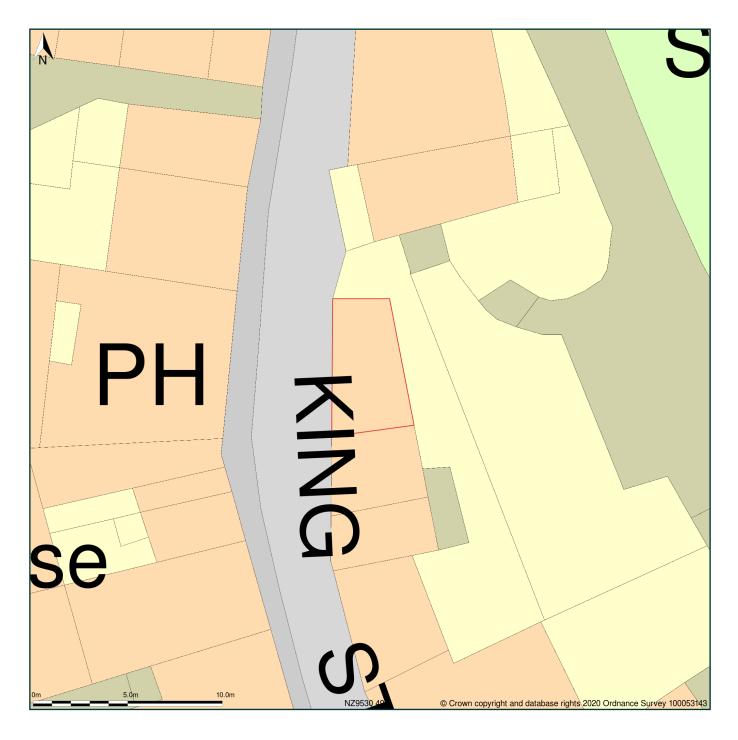

## Georgian House, King Street, Robin Hoods Bay, Whitby, North Yorkshire, YO22 4SH

Block Plan shows area bounded by: 495288.42, 504895.01 495324.42, 504931.01 (at a scale of 1:200), OSGridRef: NZ9530 491. The representation of a road, track or path is no evidence of a right of way. The representation of features as lines is no evidence of a property boundary.

Produced on 6th Jan 2020 from the Ordnance Survey National Geographic Database and incorporating surveyed revision available at this date. Reproduction in whole or part is prohibited without the prior permission of Ordnance Survey. © Crown copyright 2020. Supplied by www.buyaplan.co.uk a licensed Ordnance Survey partner (100053143). Unique plan reference: #00482564-0485D0

Ordnance Survey and the OS Symbol are registered trademarks of Ordnance Survey, the national mapping agency of Great Britain. Buy A Plan logo, pdf design and the www.buyaplan.co.uk website are Copyright © Pass Inc Ltd 2020