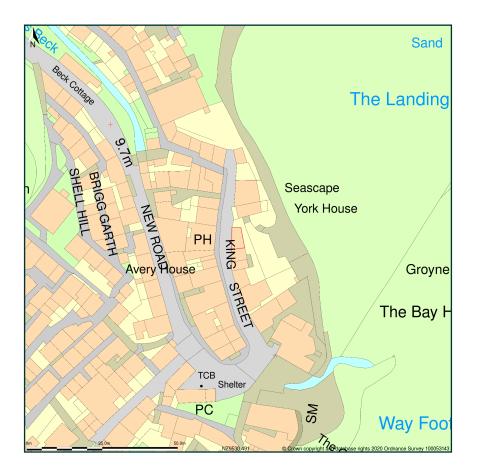

## Georgian House, King Street, Robin Hoods Bay, Whitby, North Yorkshire, YO22 4SH

Site Plan shows area bounded by: 495235.81, 504842.29 495377.24, 504983.71 (at a scale of 1:1250), OSGridRef: NZ9530 491. The representation of a road, track or path is no evidence of a right of way. The representation of features as lines is no evidence of a property boundary.

Produced on 6th Jan 2020 from the Ordnance Survey National Geographic Database and incorporating surveyed revision available at this date. Reproduction in whole or part is prohibited without the prior permission of Ordnance Survey. © Crown copyright 2020. Supplied by www.buyaplan.co.uk a licensed Ordnance Survey partner (100053143). Unique plan reference: #00482563-ECC08F

Ordnance Survey and the OS Symbol are registered trademarks of Ordnance Survey, the national mapping agency of Great Britain. Buy A Plan logo, pdf design and the www.buyaplan.co.uk website are Copyright © Pass Inc Ltd 2020