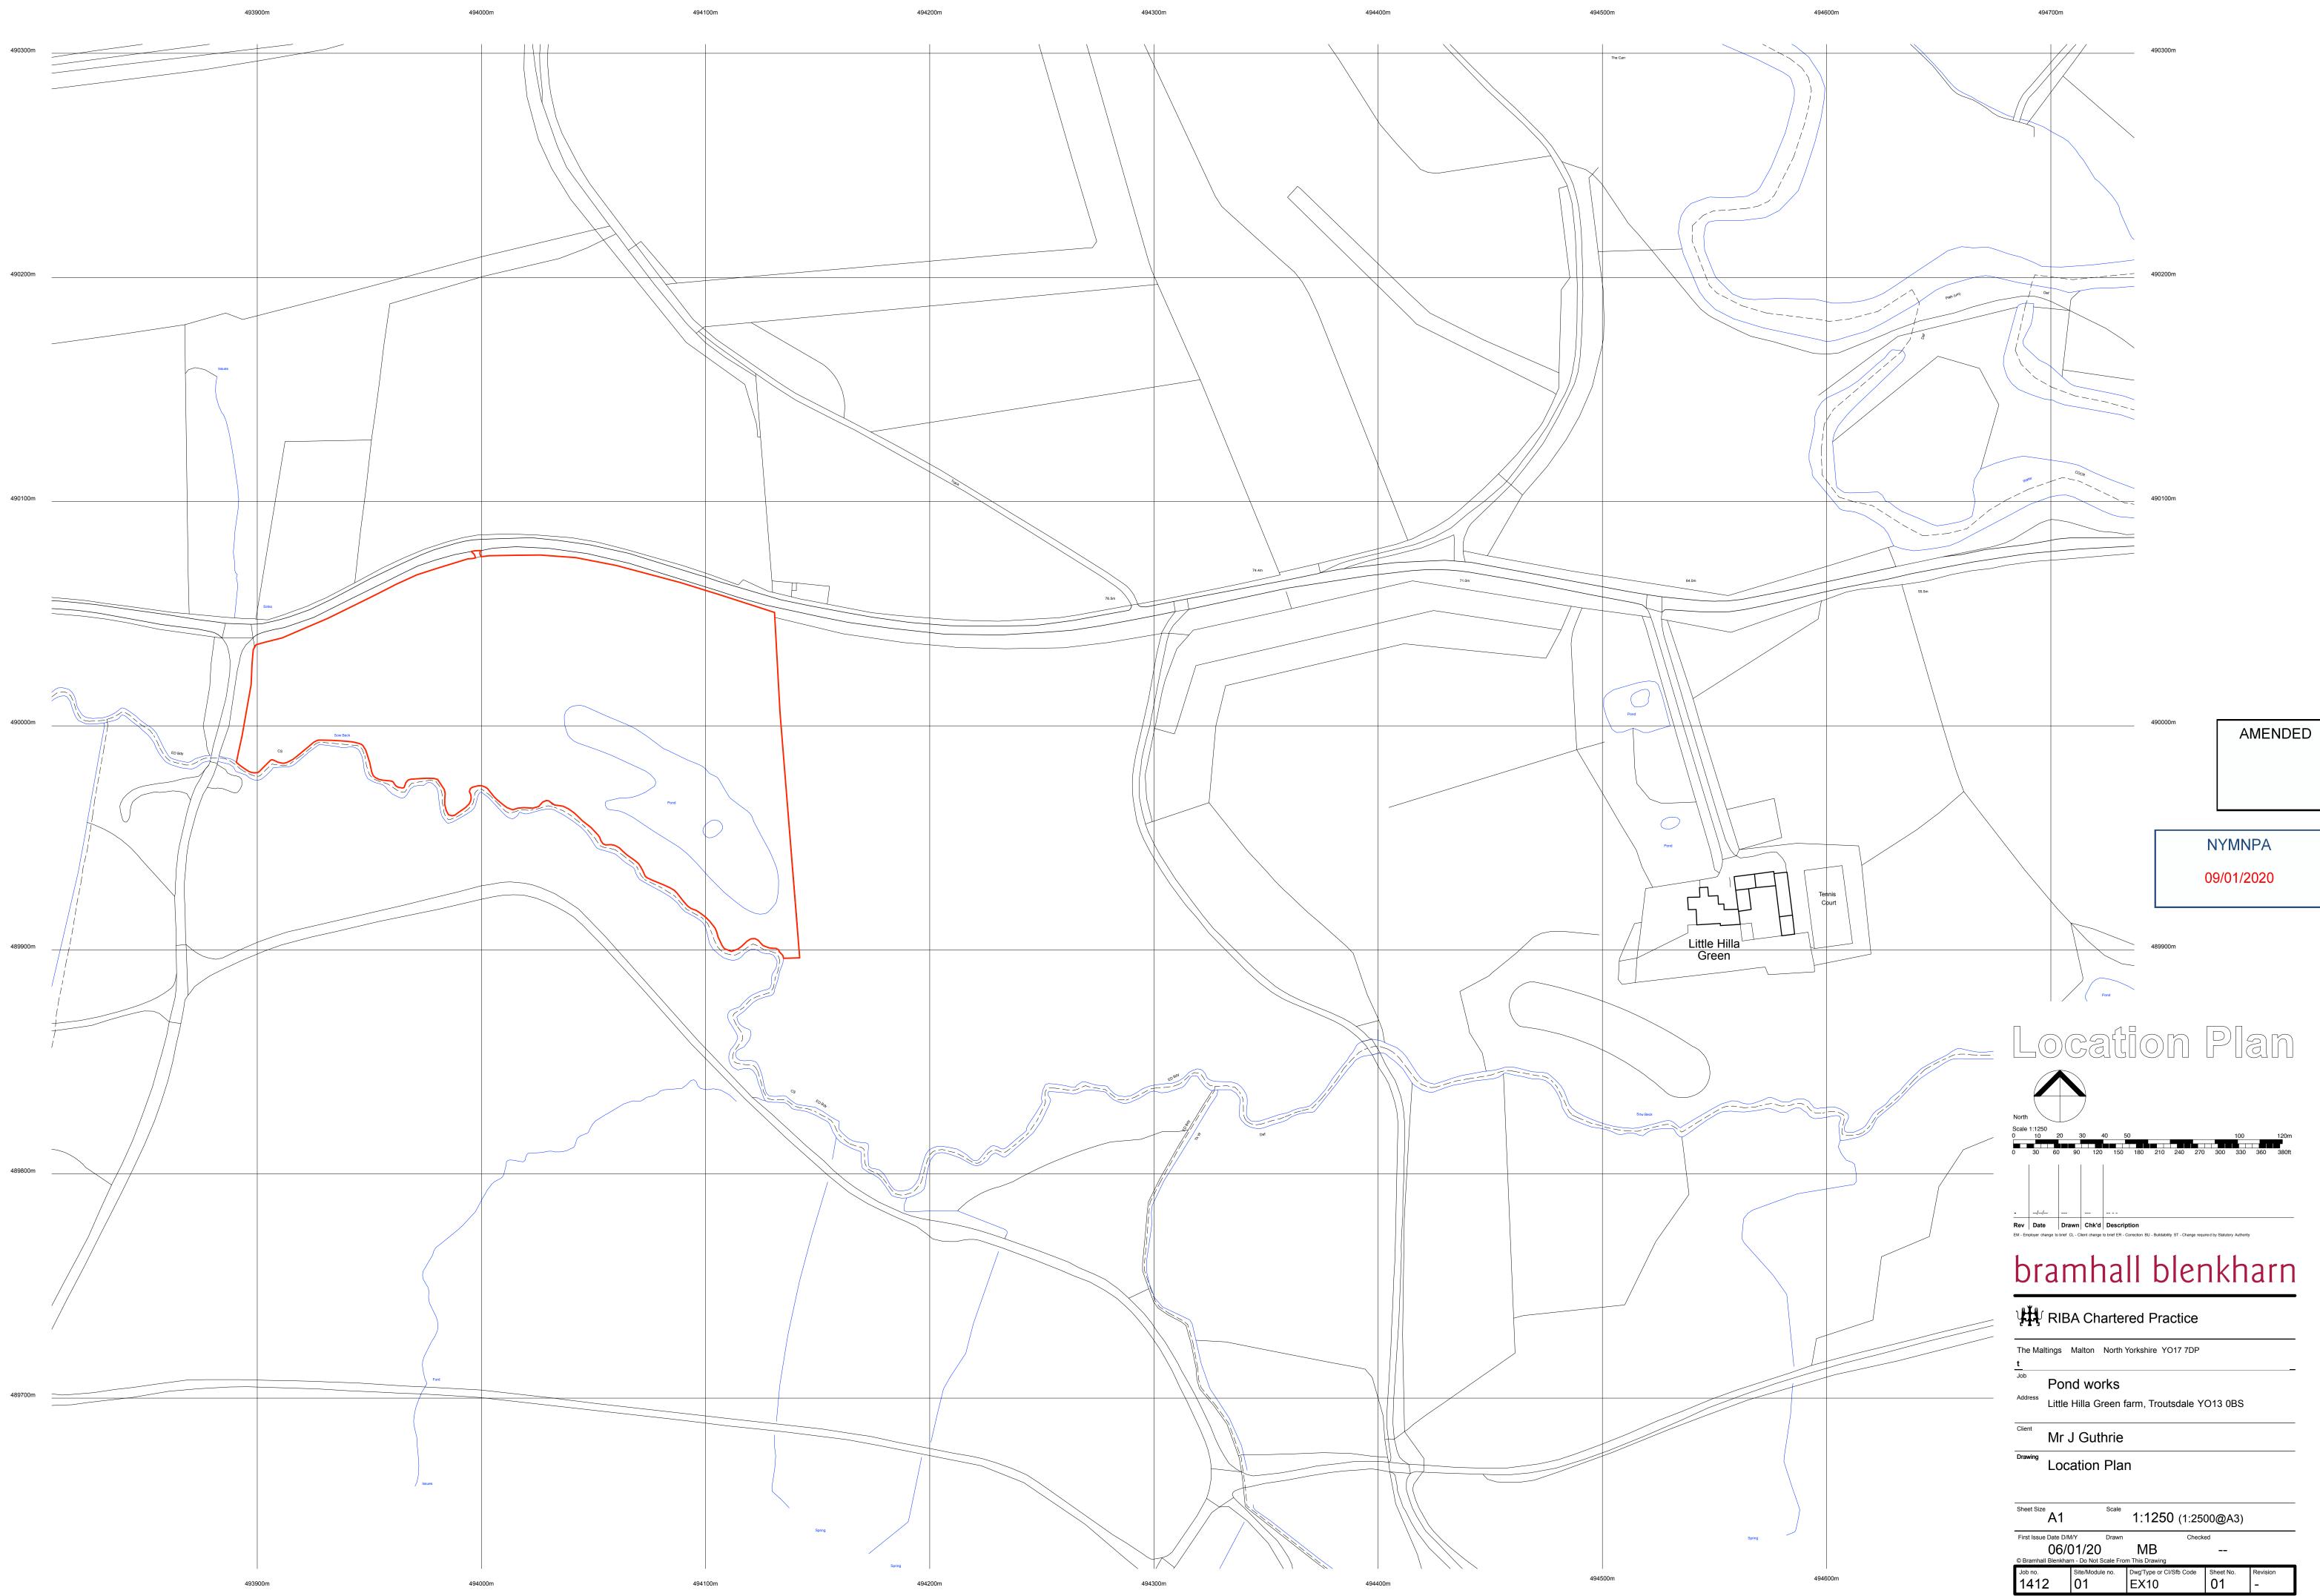

REFERENCE EML-OUT/0021/20200107-125142-333

Dear Sirs,

I am writing in response to your letter of the 2nd January 2020 requesting additional information and drawings for the new pond west of Little Hilla Farm, Hackness. In addition to the dimensioned block plan and section I also attach a location plan. Please let me know if you would like hard copies of these drawings sending in the post.