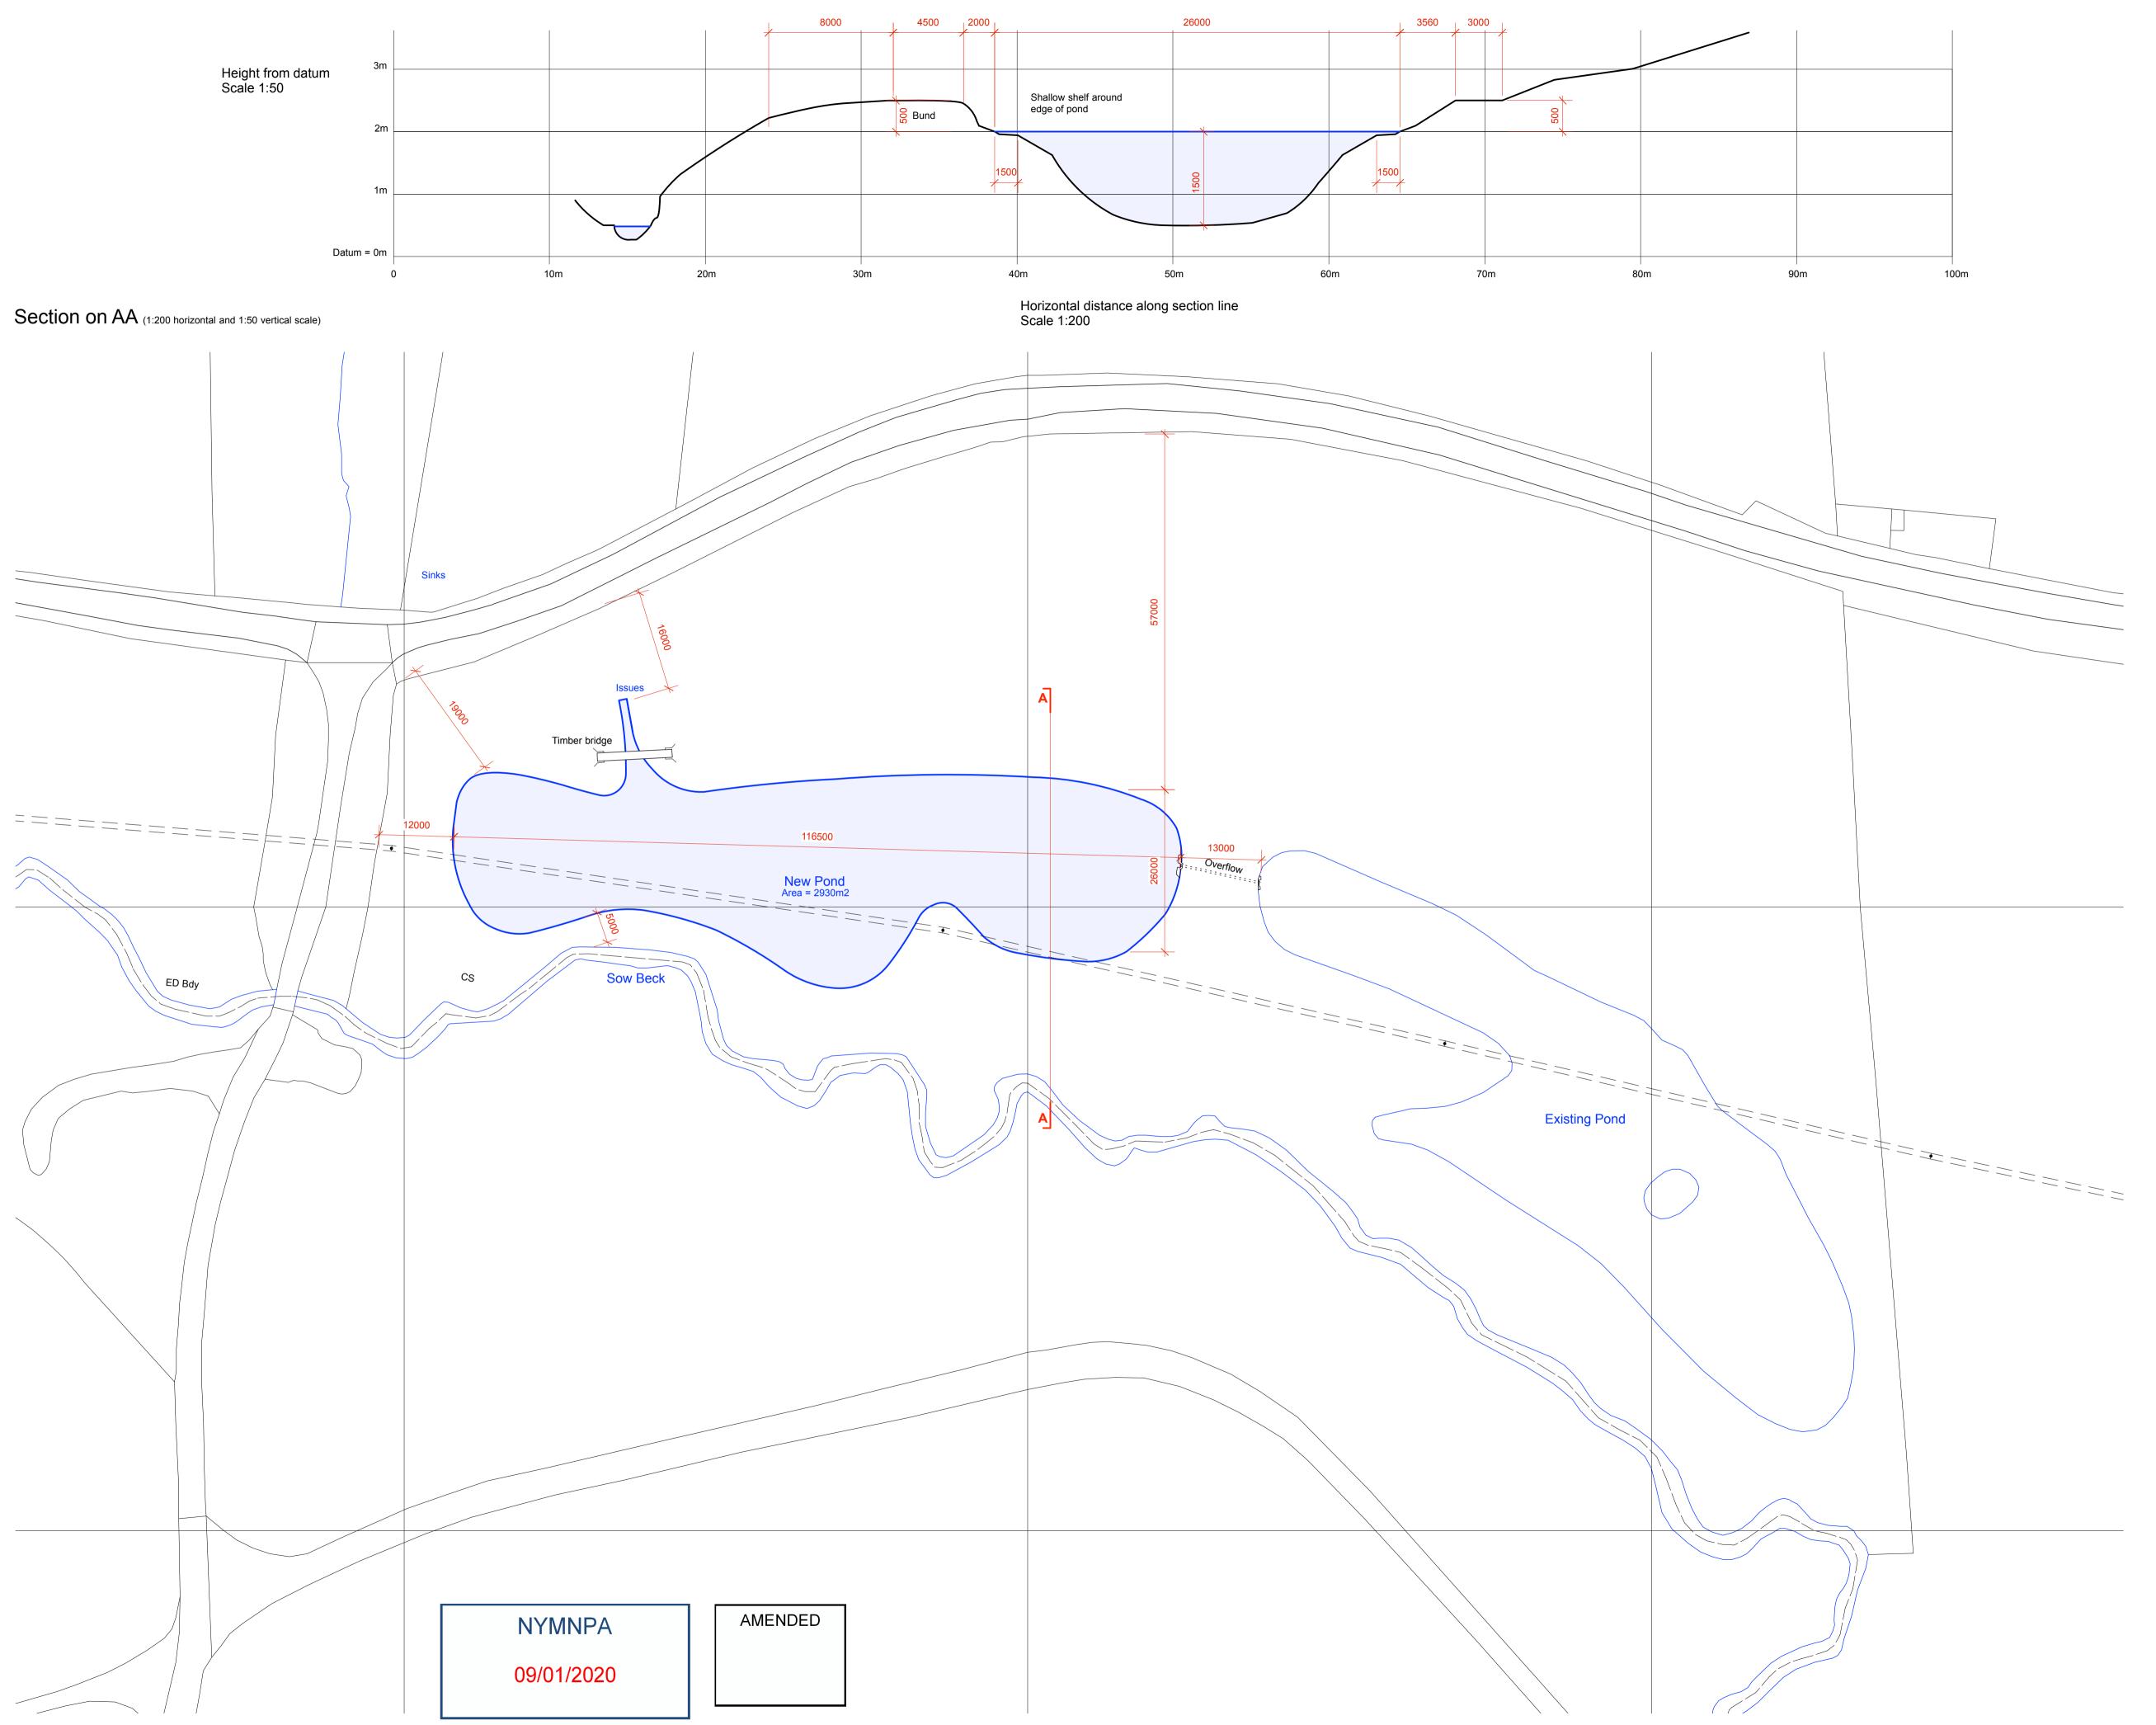

REFERENCE EML-OUT/0021/20200107-125142-333

Dear Sirs,

I am writing in response to your letter of the 2nd January 2020 requesting additional information and drawings for the new pond west of Little Hilla Farm, Hackness. In addition to the dimensioned block plan and section I also attach a location plan. Please let me know if you would like hard copies of these drawings sending in the post.

## bramhall blenkharn

The Maltings, Malton, YO17 7DP

```
t
m
e
w <u>www.brable.com</u>
```

Block Plan 1:500 Scale

View of new pond from north west

View of new pond from north east

View of new pond from south east

## ₩ RIBA Chartered Practice

| The Ma     | Itings Malton North Yorkshire YO17 7DP       |
|------------|----------------------------------------------|
| Job        | Pond works                                   |
| Address    | Little Hilla Green farm, Troutsdale YO13 0BS |
| Client     | Mr J Guthrie                                 |
| Drawing    | Block Plan and Section<br>PROPOSED           |
|            |                                              |
| Sheet Size | <sup>e</sup> A1 1:500                        |