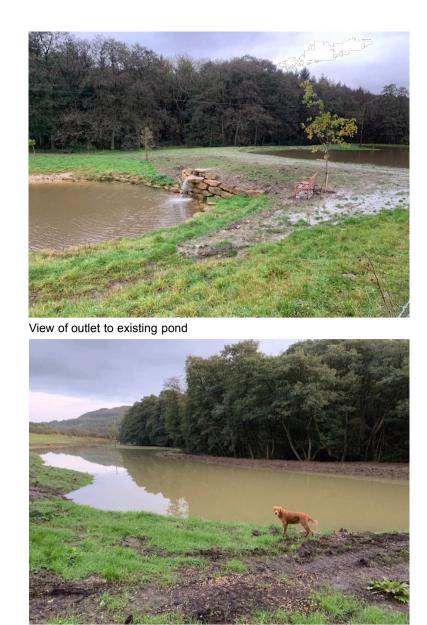

## bramhall blenkharn

The Maltings, Malton, YO17 7DP

```
t
m
e
w <u>www.brable.com</u>
```

Block Plan 1:500 Scale

View of new pond from north west

View of new pond from north east

View of new pond from south east