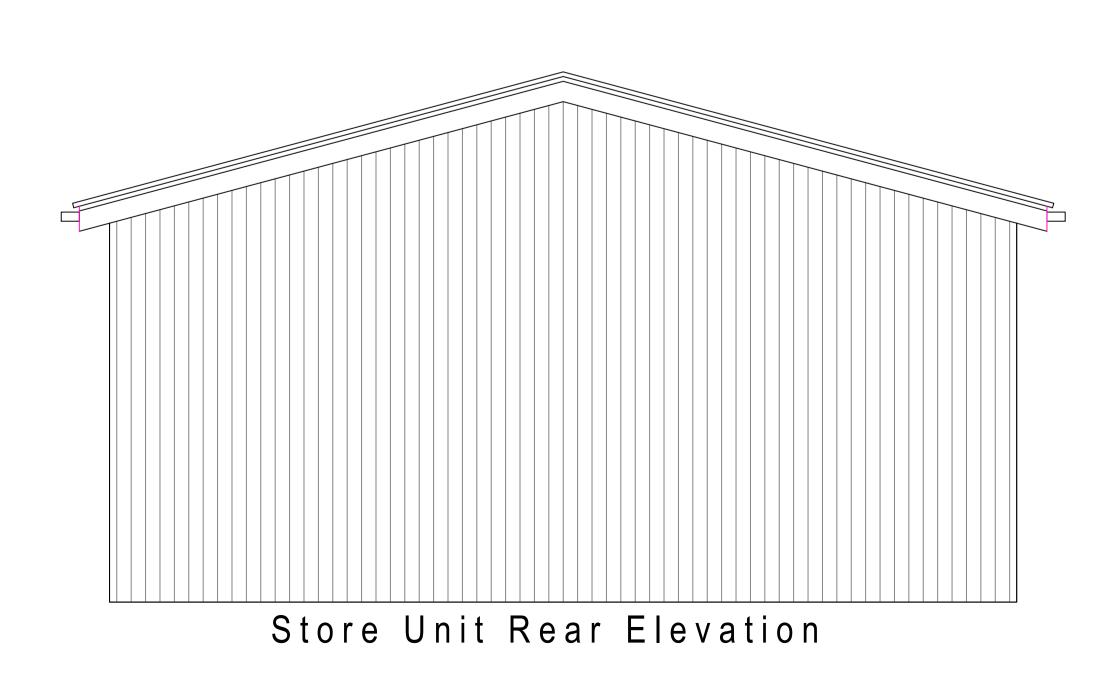

© copyright

Store Unit Side Elevation

NYMNPA

14/01/2020

Hayburn Wyke c/o Keith Dobbie.

Job Title

Application for Replacement Caravan Hayburn Wyke,
Hodgsons Hill,
Cloughton, Scarborough.

Drawing Title

Proposed Caravan Replacement Store Plans and Elevations

Application for Replacement Caravan

| APRIL 2016 |         | 1:25 @ A1 or 1:50@ A3 |  |
|------------|---------|-----------------------|--|
| Drawn      | Checked | Approved              |  |
| GK         | GK      |                       |  |