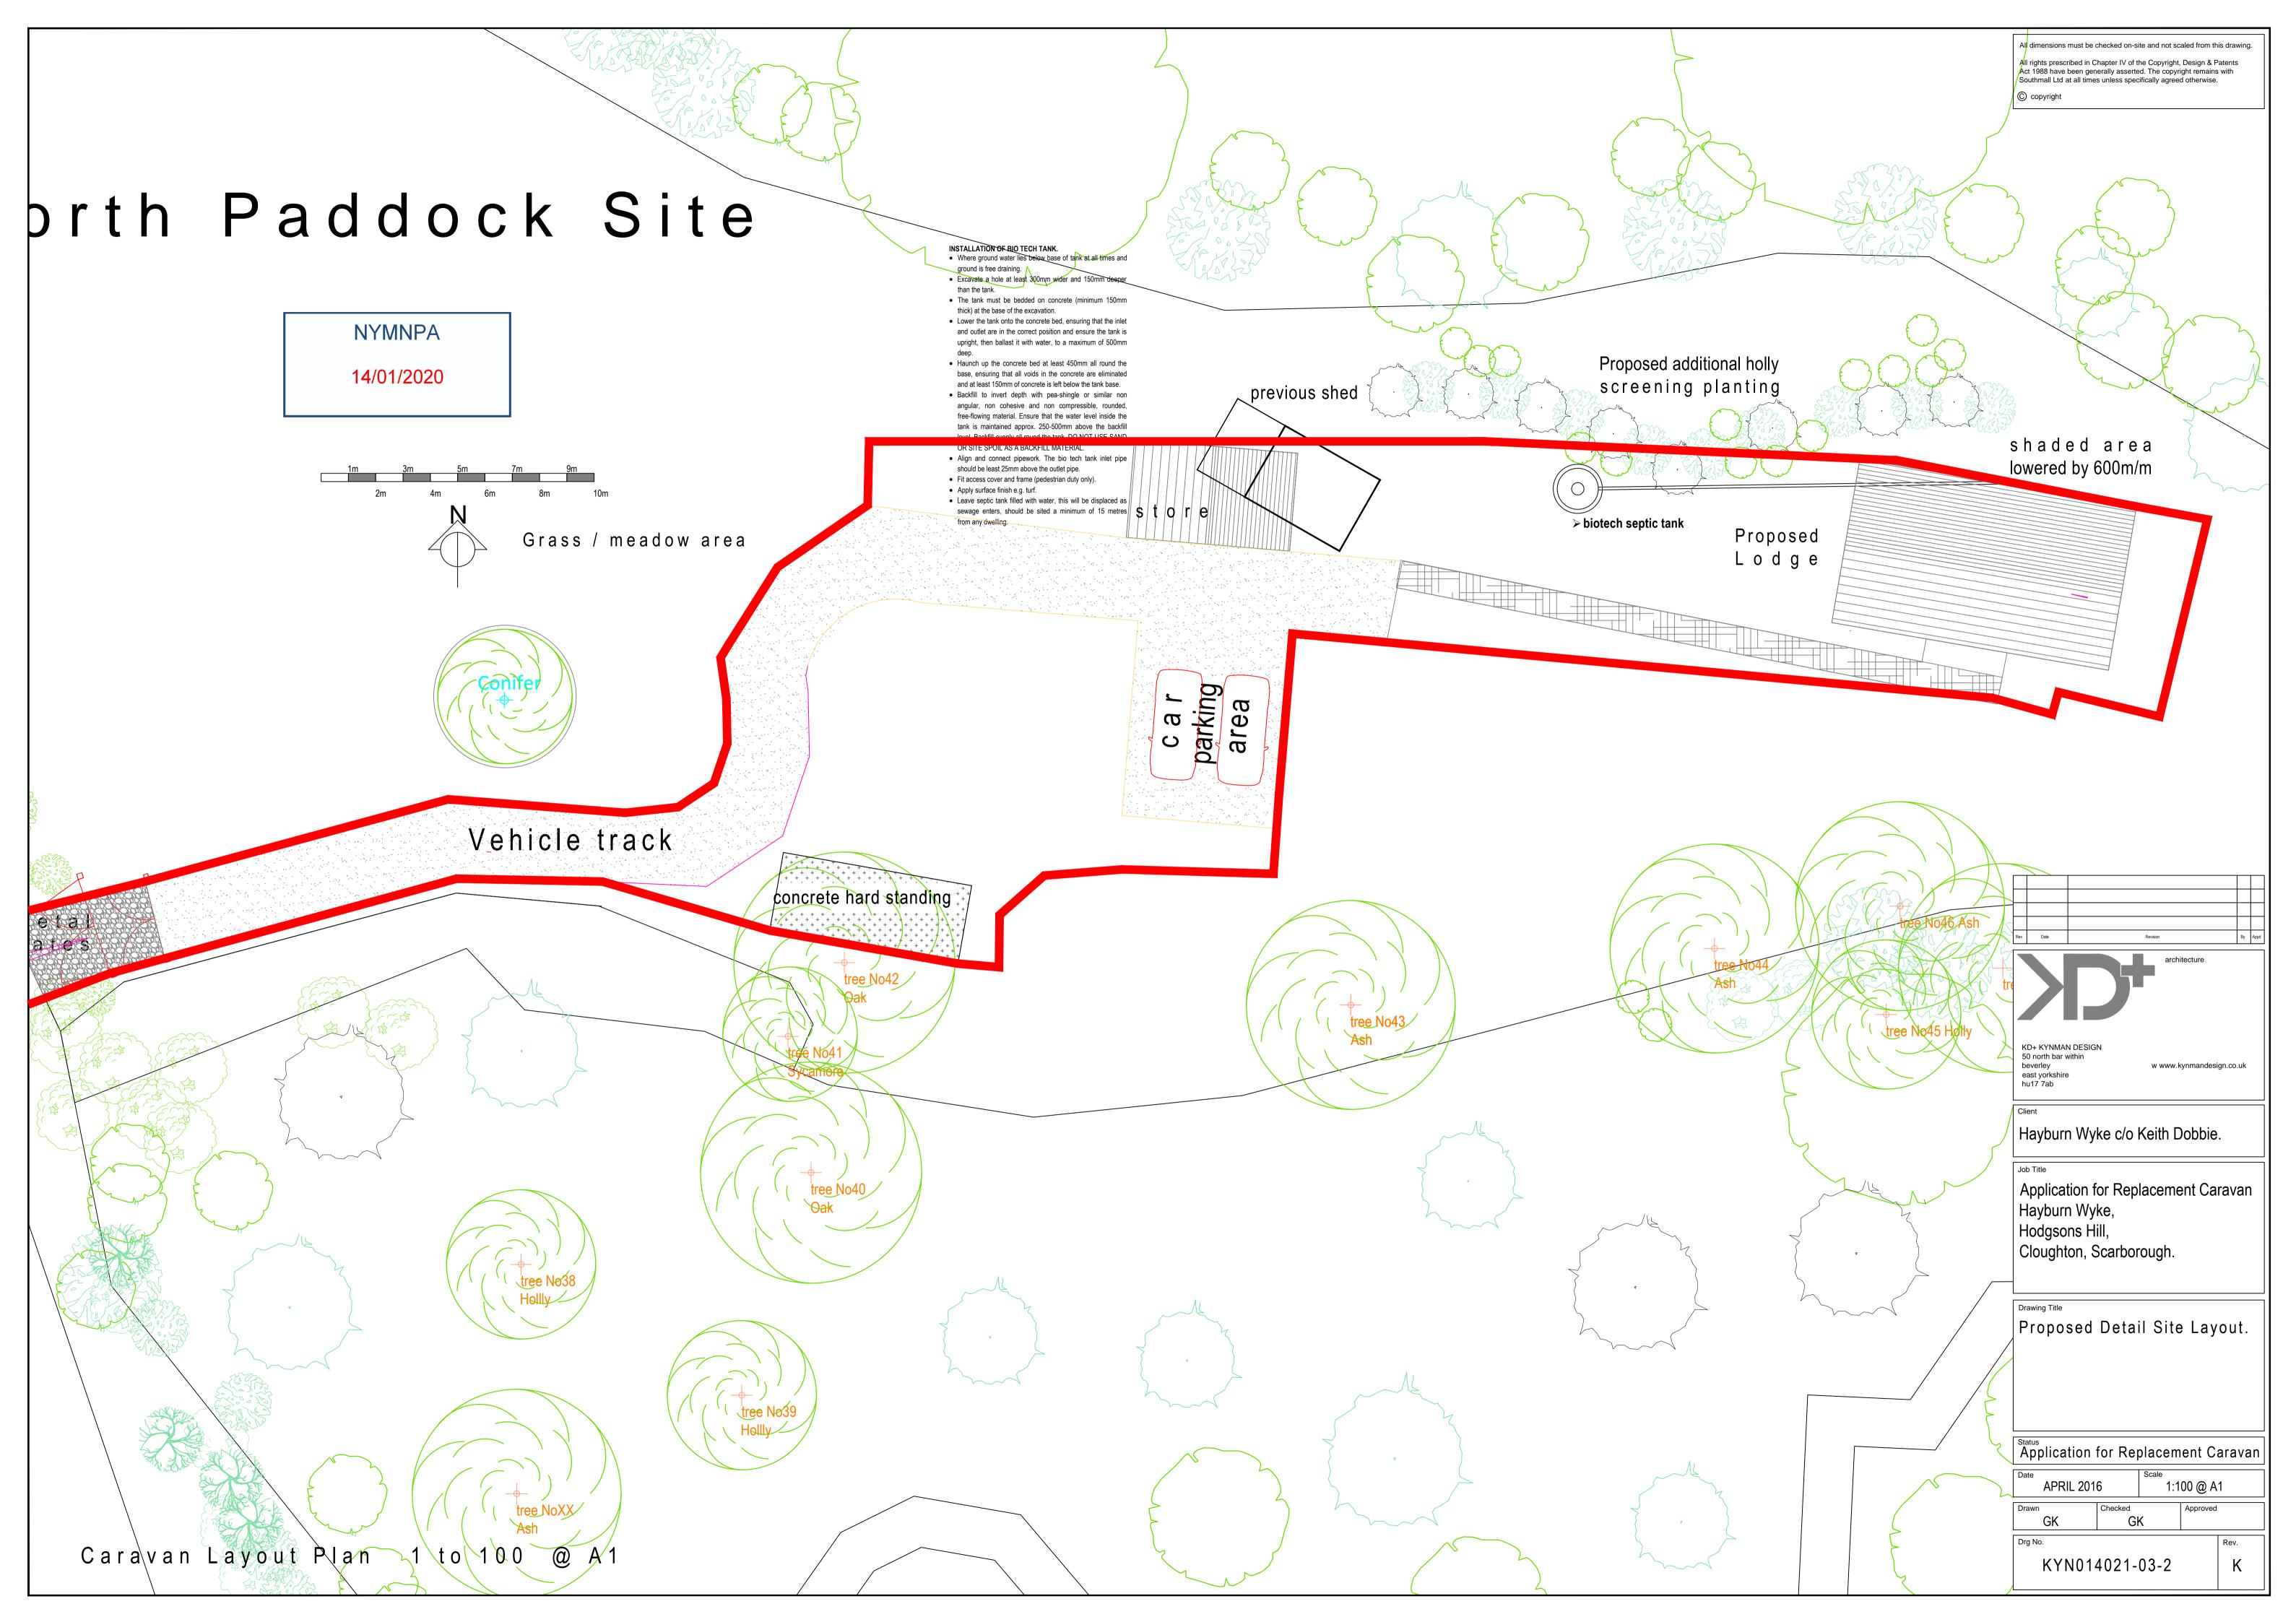

PROPOSED SIDE ELEVATION

NYMNPA

14/01/2020

Application for Replacement Caravan Hayburn Wyke, Hodgsons Hill,

Cloughton, Scarborough.

Proposed Caravan Proposed Elevations

Application for Replacement Caravan

| APRIL 2016 | 6 1:25  | 5 @ A1 or 1:50@ A3 |
|------------|---------|--------------------|
| Drawn      | Checked | Approved           |
| GK         | GK      |                    |

KYN014021-04

All dimensions must be checked on-site and not scaled from this drawing. All rights prescribed in Chapter IV of the Copyright, Design & Patents Act 1988 have been generally asserted. The copyright remains with KD+ at all times unless specifically agreed otherwise.