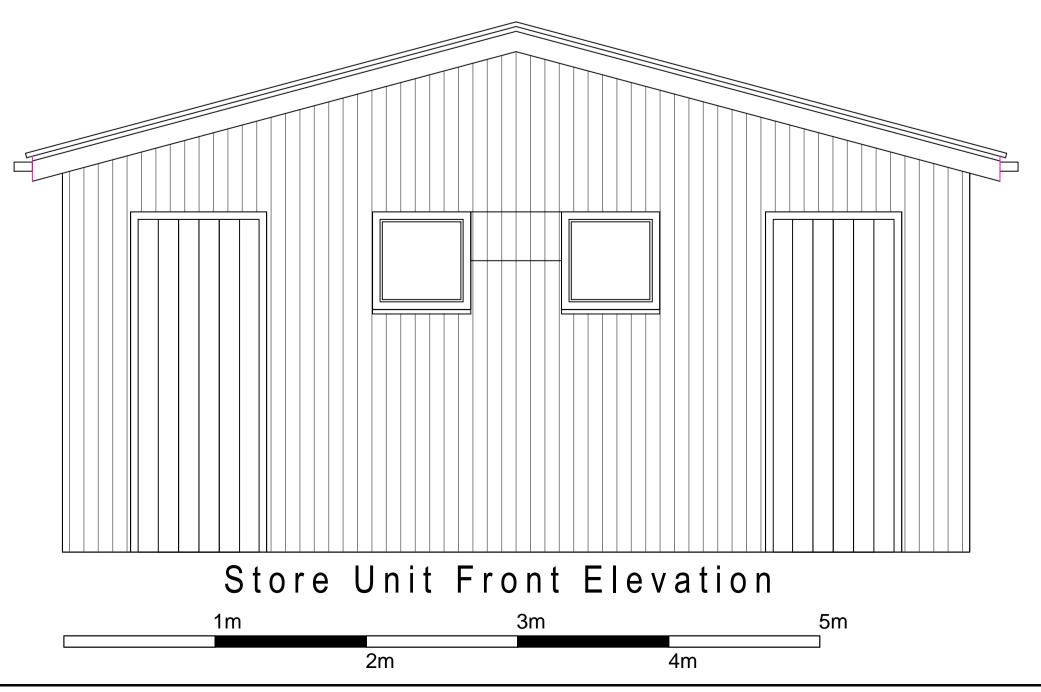

© copyright

Store Unit Side Elevation

NYMNPA

14/01/2020

Hayburn Wyke c/o Keith Dobbie.

Job Title

Application for Replacement Caravan Hayburn Wyke,
Hodgsons Hill,
Cloughton, Scarborough.

Drawing Title

Proposed Caravan Replacement Store Plans and Elevations

Application for Replacement Caravan

| APRIL 2016 |         | 1:25 @ A1 or 1:50@ A3 |  |
|------------|---------|-----------------------|--|
| Drawn      | Checked | Approved              |  |
| GK         | GK      |                       |  |