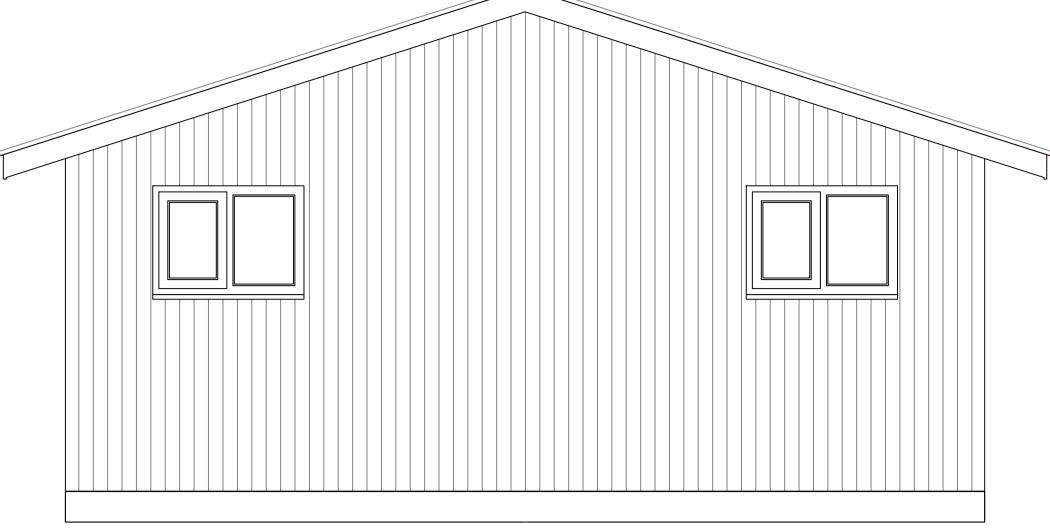

PROPOSED SIDE ELEVATION

NYMNPA

14/01/2020

Application for Replacement Caravan Hayburn Wyke, Hodgsons Hill,

Cloughton, Scarborough.

Proposed Caravan Proposed Elevations

Application for Replacement Caravan

| APRIL 2016 | 6 1:25  | 5 @ A1 or 1:50@ A3 |
|------------|---------|--------------------|
| Drawn      | Checked | Approved           |
| GK         | GK      |                    |

KYN014021-04

All dimensions must be checked on-site and not scaled from this drawing. All rights prescribed in Chapter IV of the Copyright, Design & Patents Act 1988 have been generally asserted. The copyright remains with KD+ at all times unless specifically agreed otherwise.