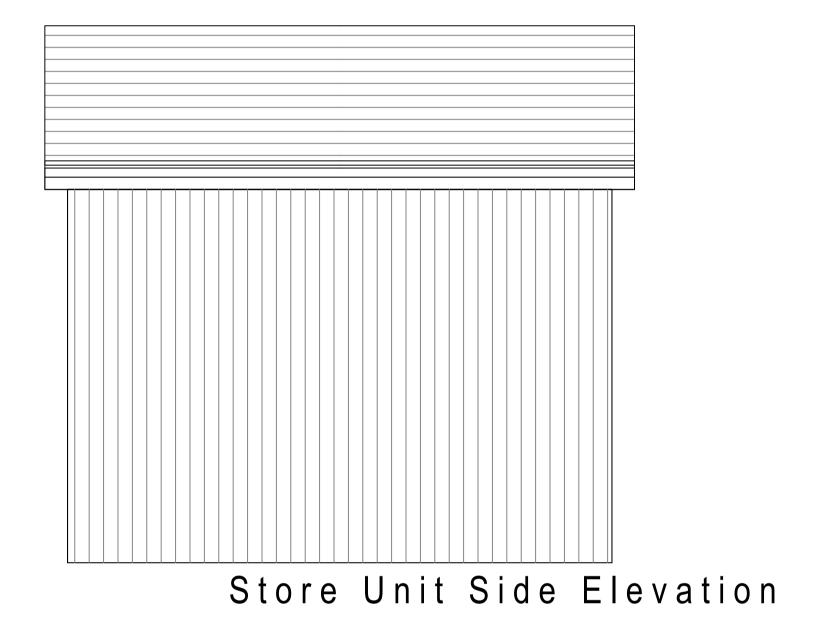

© copyright

Store Unit Side Elevation

NYMNPA

14/01/2020

Hayburn Wyke c/o Keith Dobbie.

Job Title

Application for Replacement Caravan Hayburn Wyke,
Hodgsons Hill,
Cloughton, Scarborough.

Drawing Title

Proposed Caravan Replacement Store Plans and Elevations

Application for Replacement Caravan

| APRIL 2016 |         | 1:25 @ A1 or 1:50@ A3 |  |
|------------|---------|-----------------------|--|
| Drawn      | Checked | Approved              |  |
| GK         | GK      |                       |  |