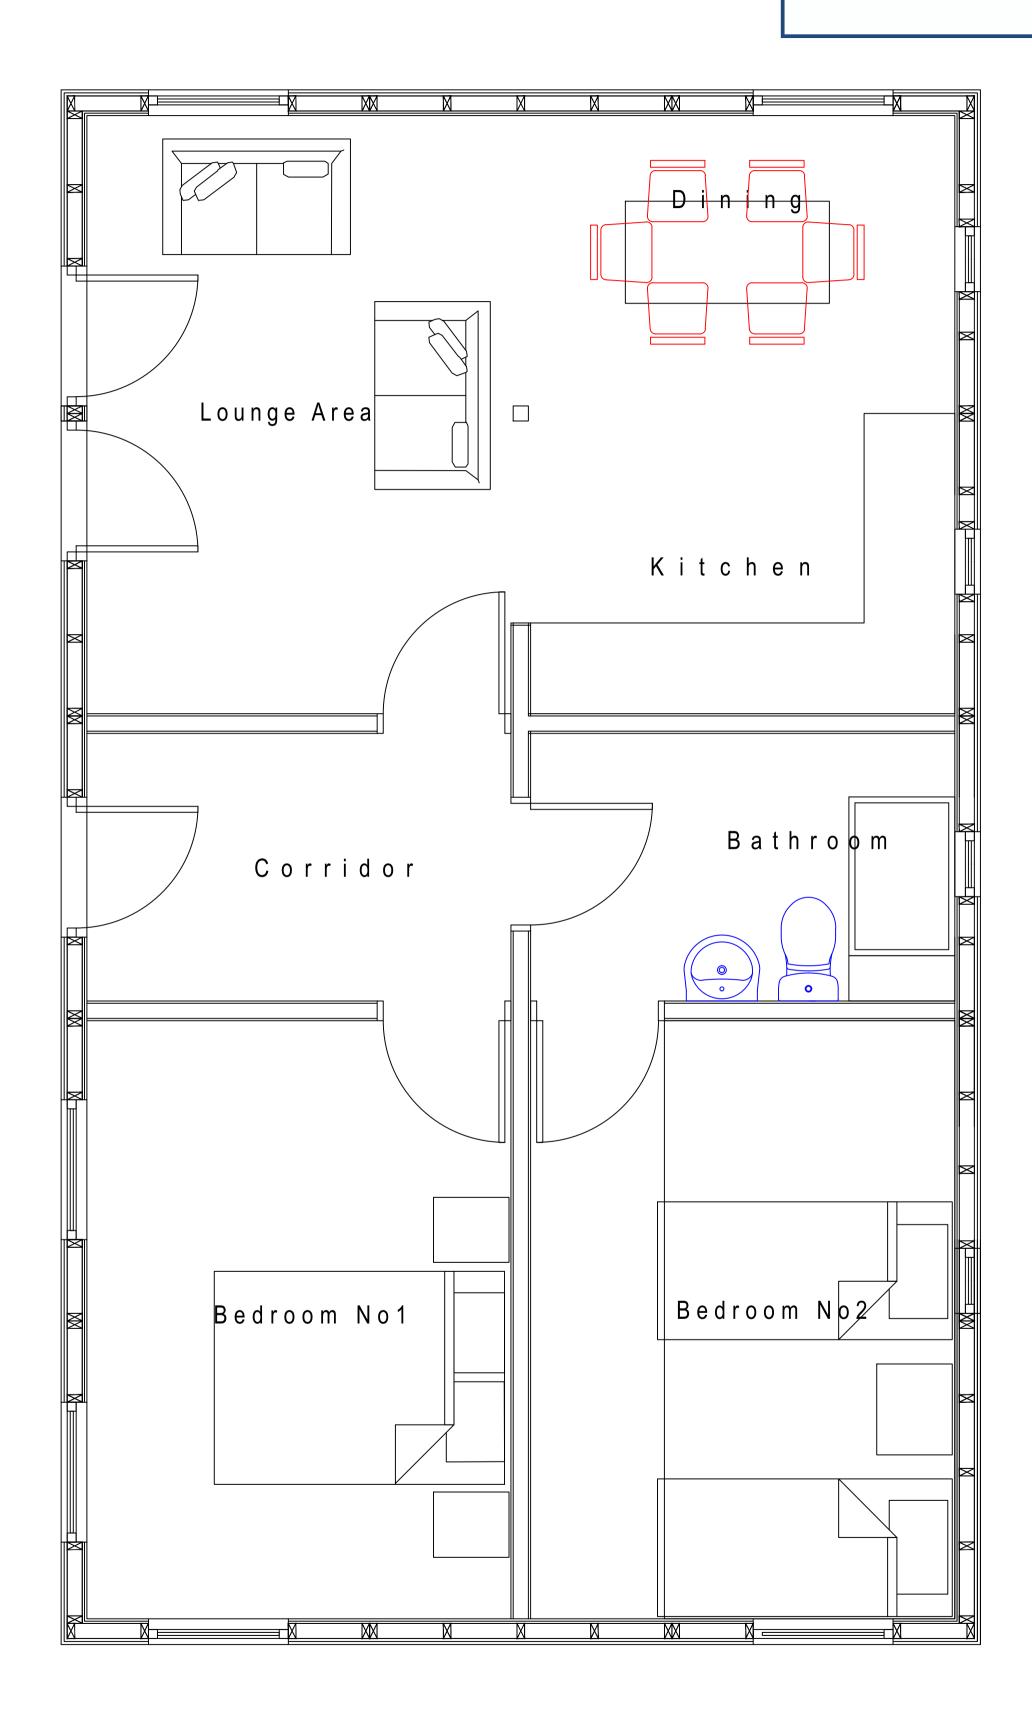

KYN014021-05 H

All dimensions must be checked on-site and not scaled from this drawing. All rights prescribed in Chapter IV of the Copyright, Design & Patents Act 1988 have been generally asserted. The copyright remains with KD+ at all times unless specifically agreed otherwise.