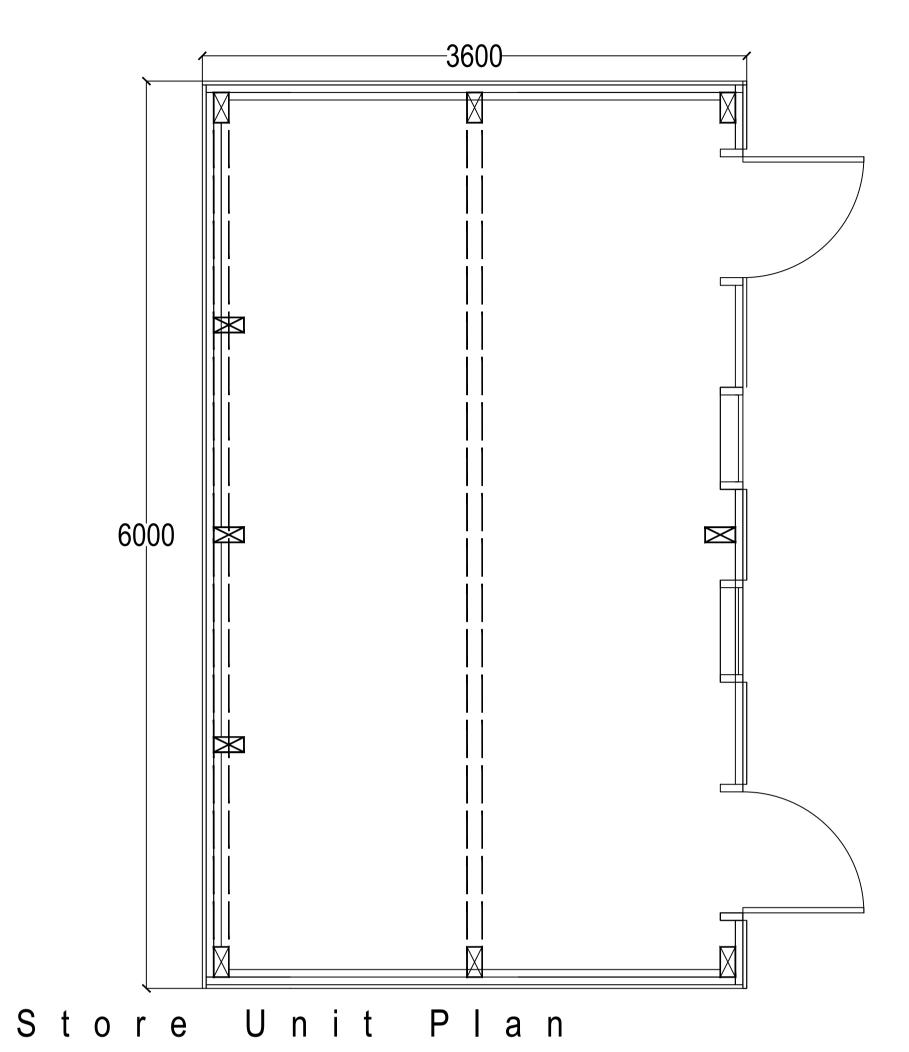

© copyright

Store Unit Side Elevation

NYMNPA

14/01/2020

Hayburn Wyke c/o Keith Dobbie.

Job Title

Application for Replacement Caravan Hayburn Wyke,
Hodgsons Hill,
Cloughton, Scarborough.

Drawing Title

Proposed Caravan Replacement Store Plans and Elevations

Application for Replacement Caravan

| APRIL 2016 |         | 1:25 @ A1 or 1:50@ A3 |  |
|------------|---------|-----------------------|--|
| Drawn      | Checked | Approved              |  |
| GK         | GK      |                       |  |