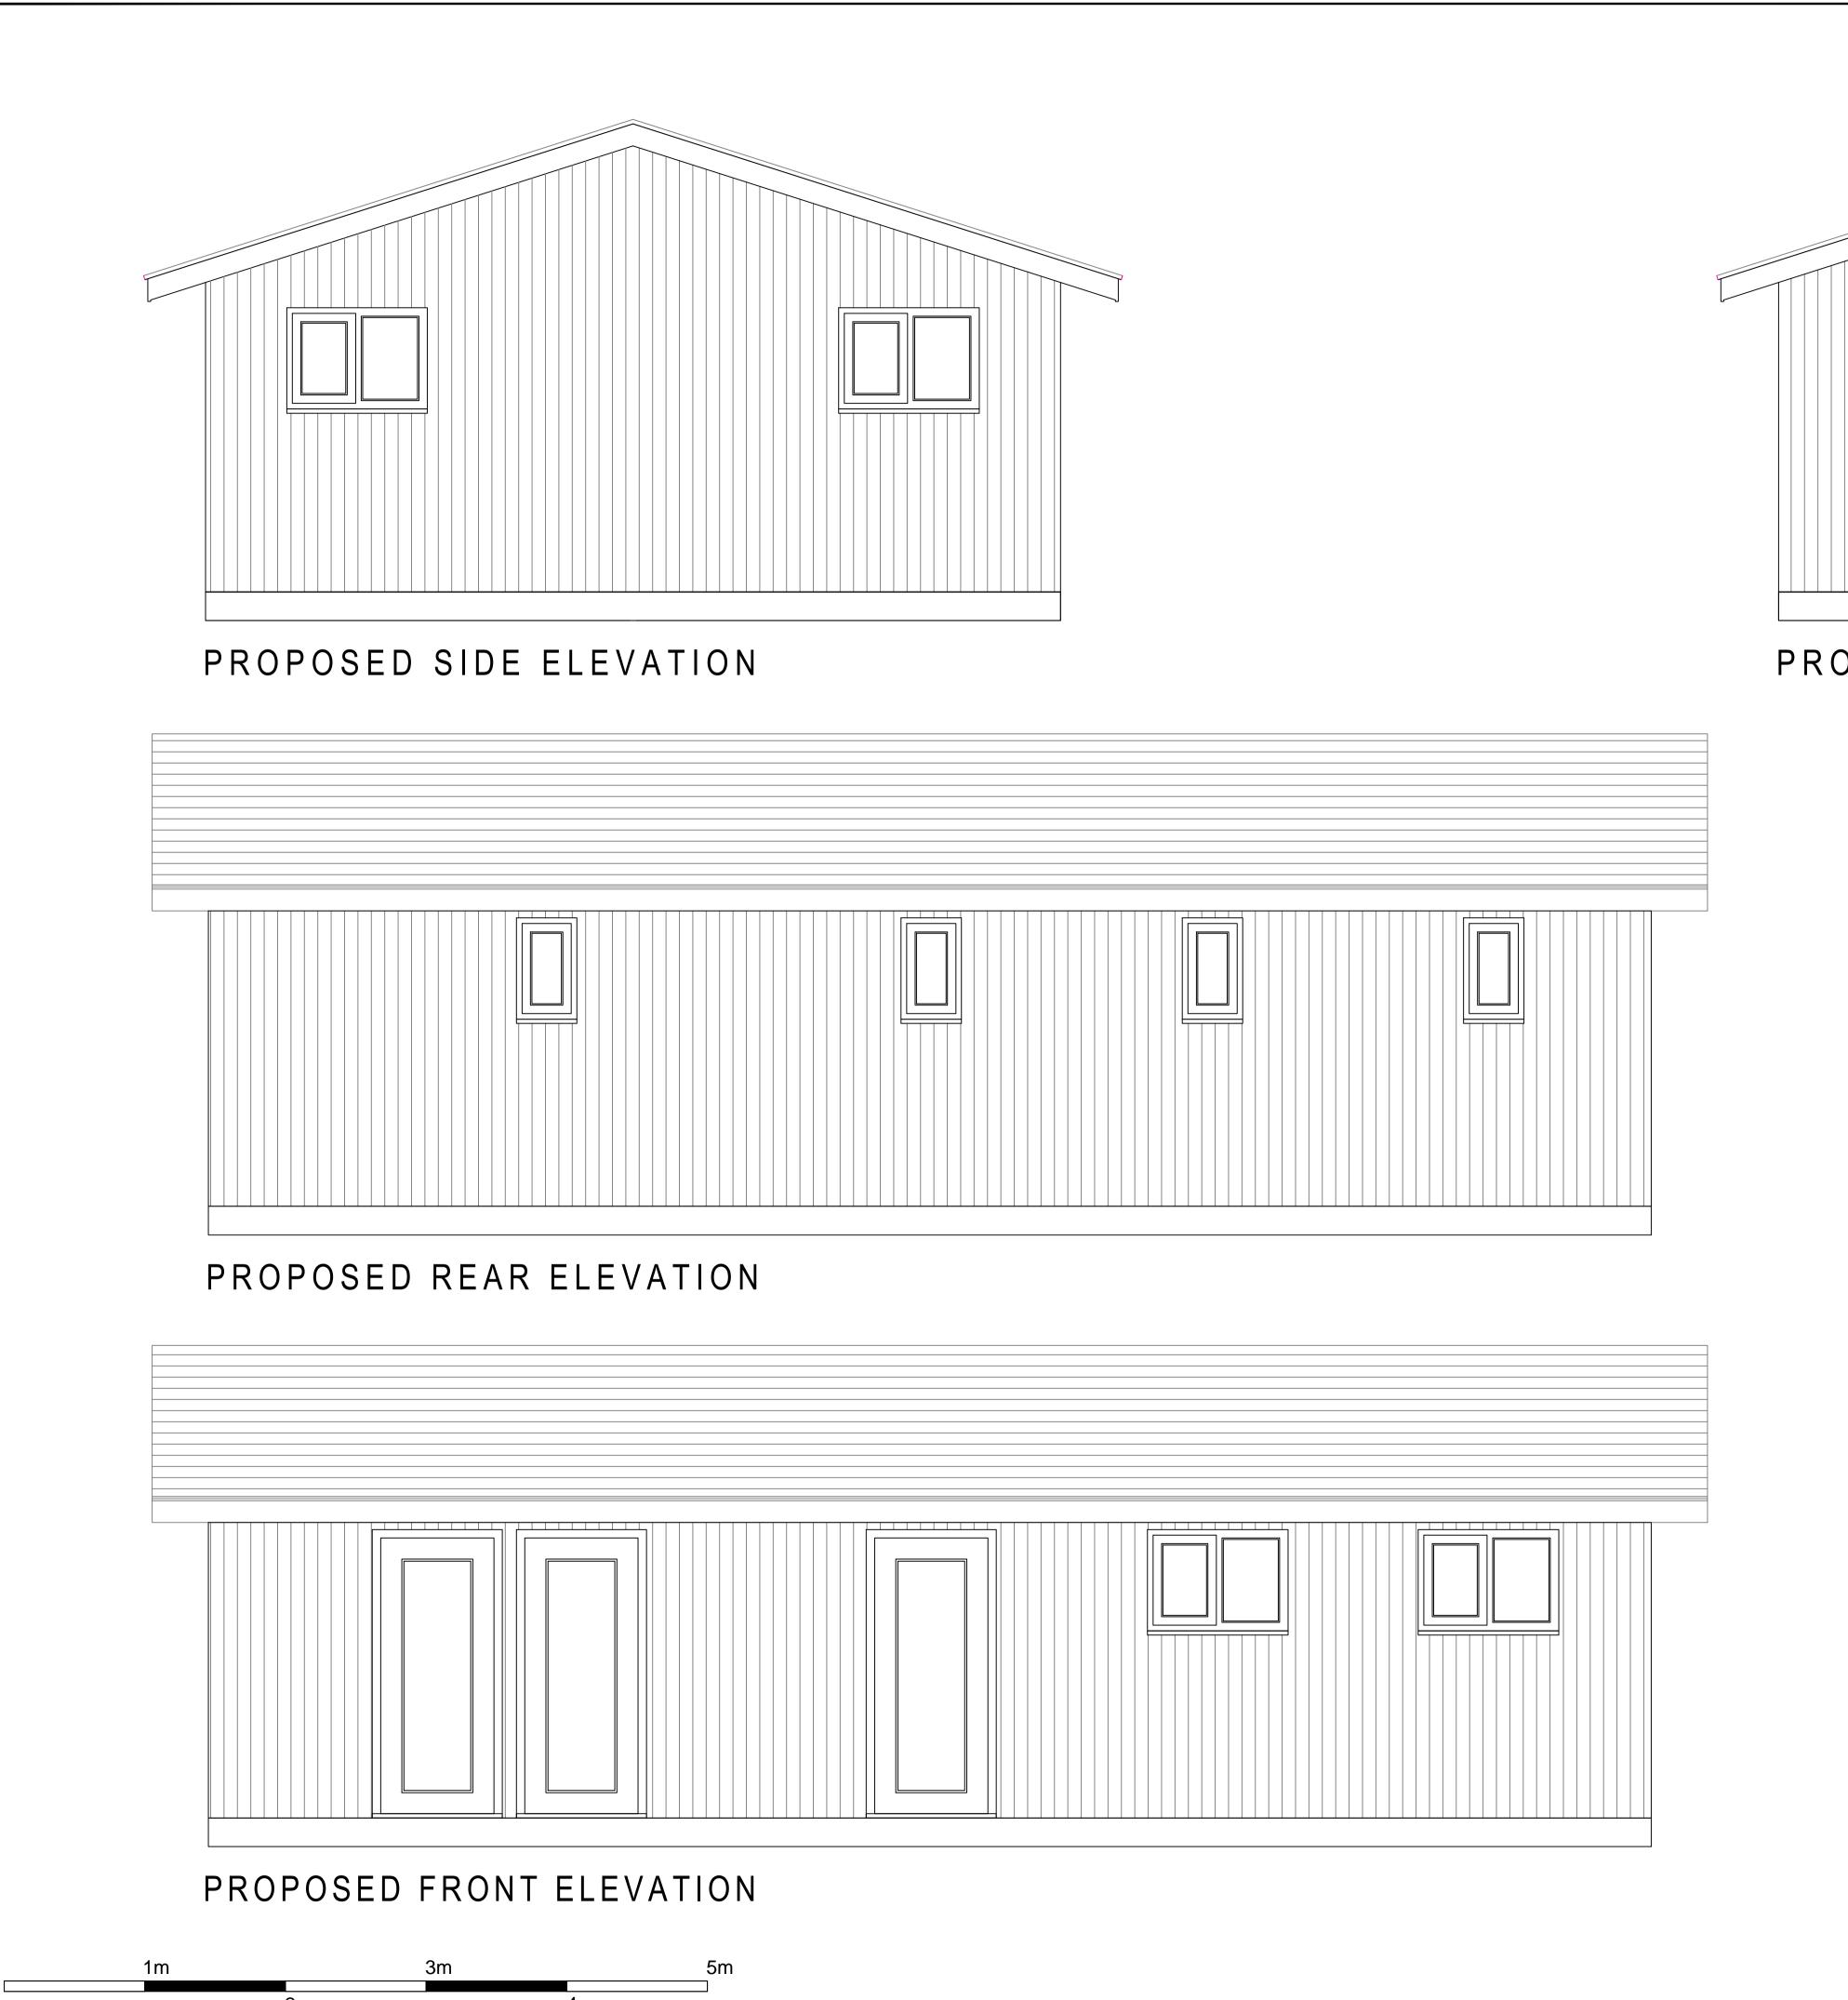

PROPOSED SIDE ELEVATION

NYMNPA

14/01/2020

Application for Replacement Caravan Hayburn Wyke, Hodgsons Hill,

Cloughton, Scarborough.

Proposed Caravan Proposed Elevations

Application for Replacement Caravan

| APRIL 2016 | 6 1:25  | 5 @ A1 or 1:50@ A3 |
|------------|---------|--------------------|
| Drawn      | Checked | Approved           |
| GK         | GK      |                    |

KYN014021-04

All dimensions must be checked on-site and not scaled from this drawing. All rights prescribed in Chapter IV of the Copyright, Design & Patents Act 1988 have been generally asserted. The copyright remains with KD+ at all times unless specifically agreed otherwise.