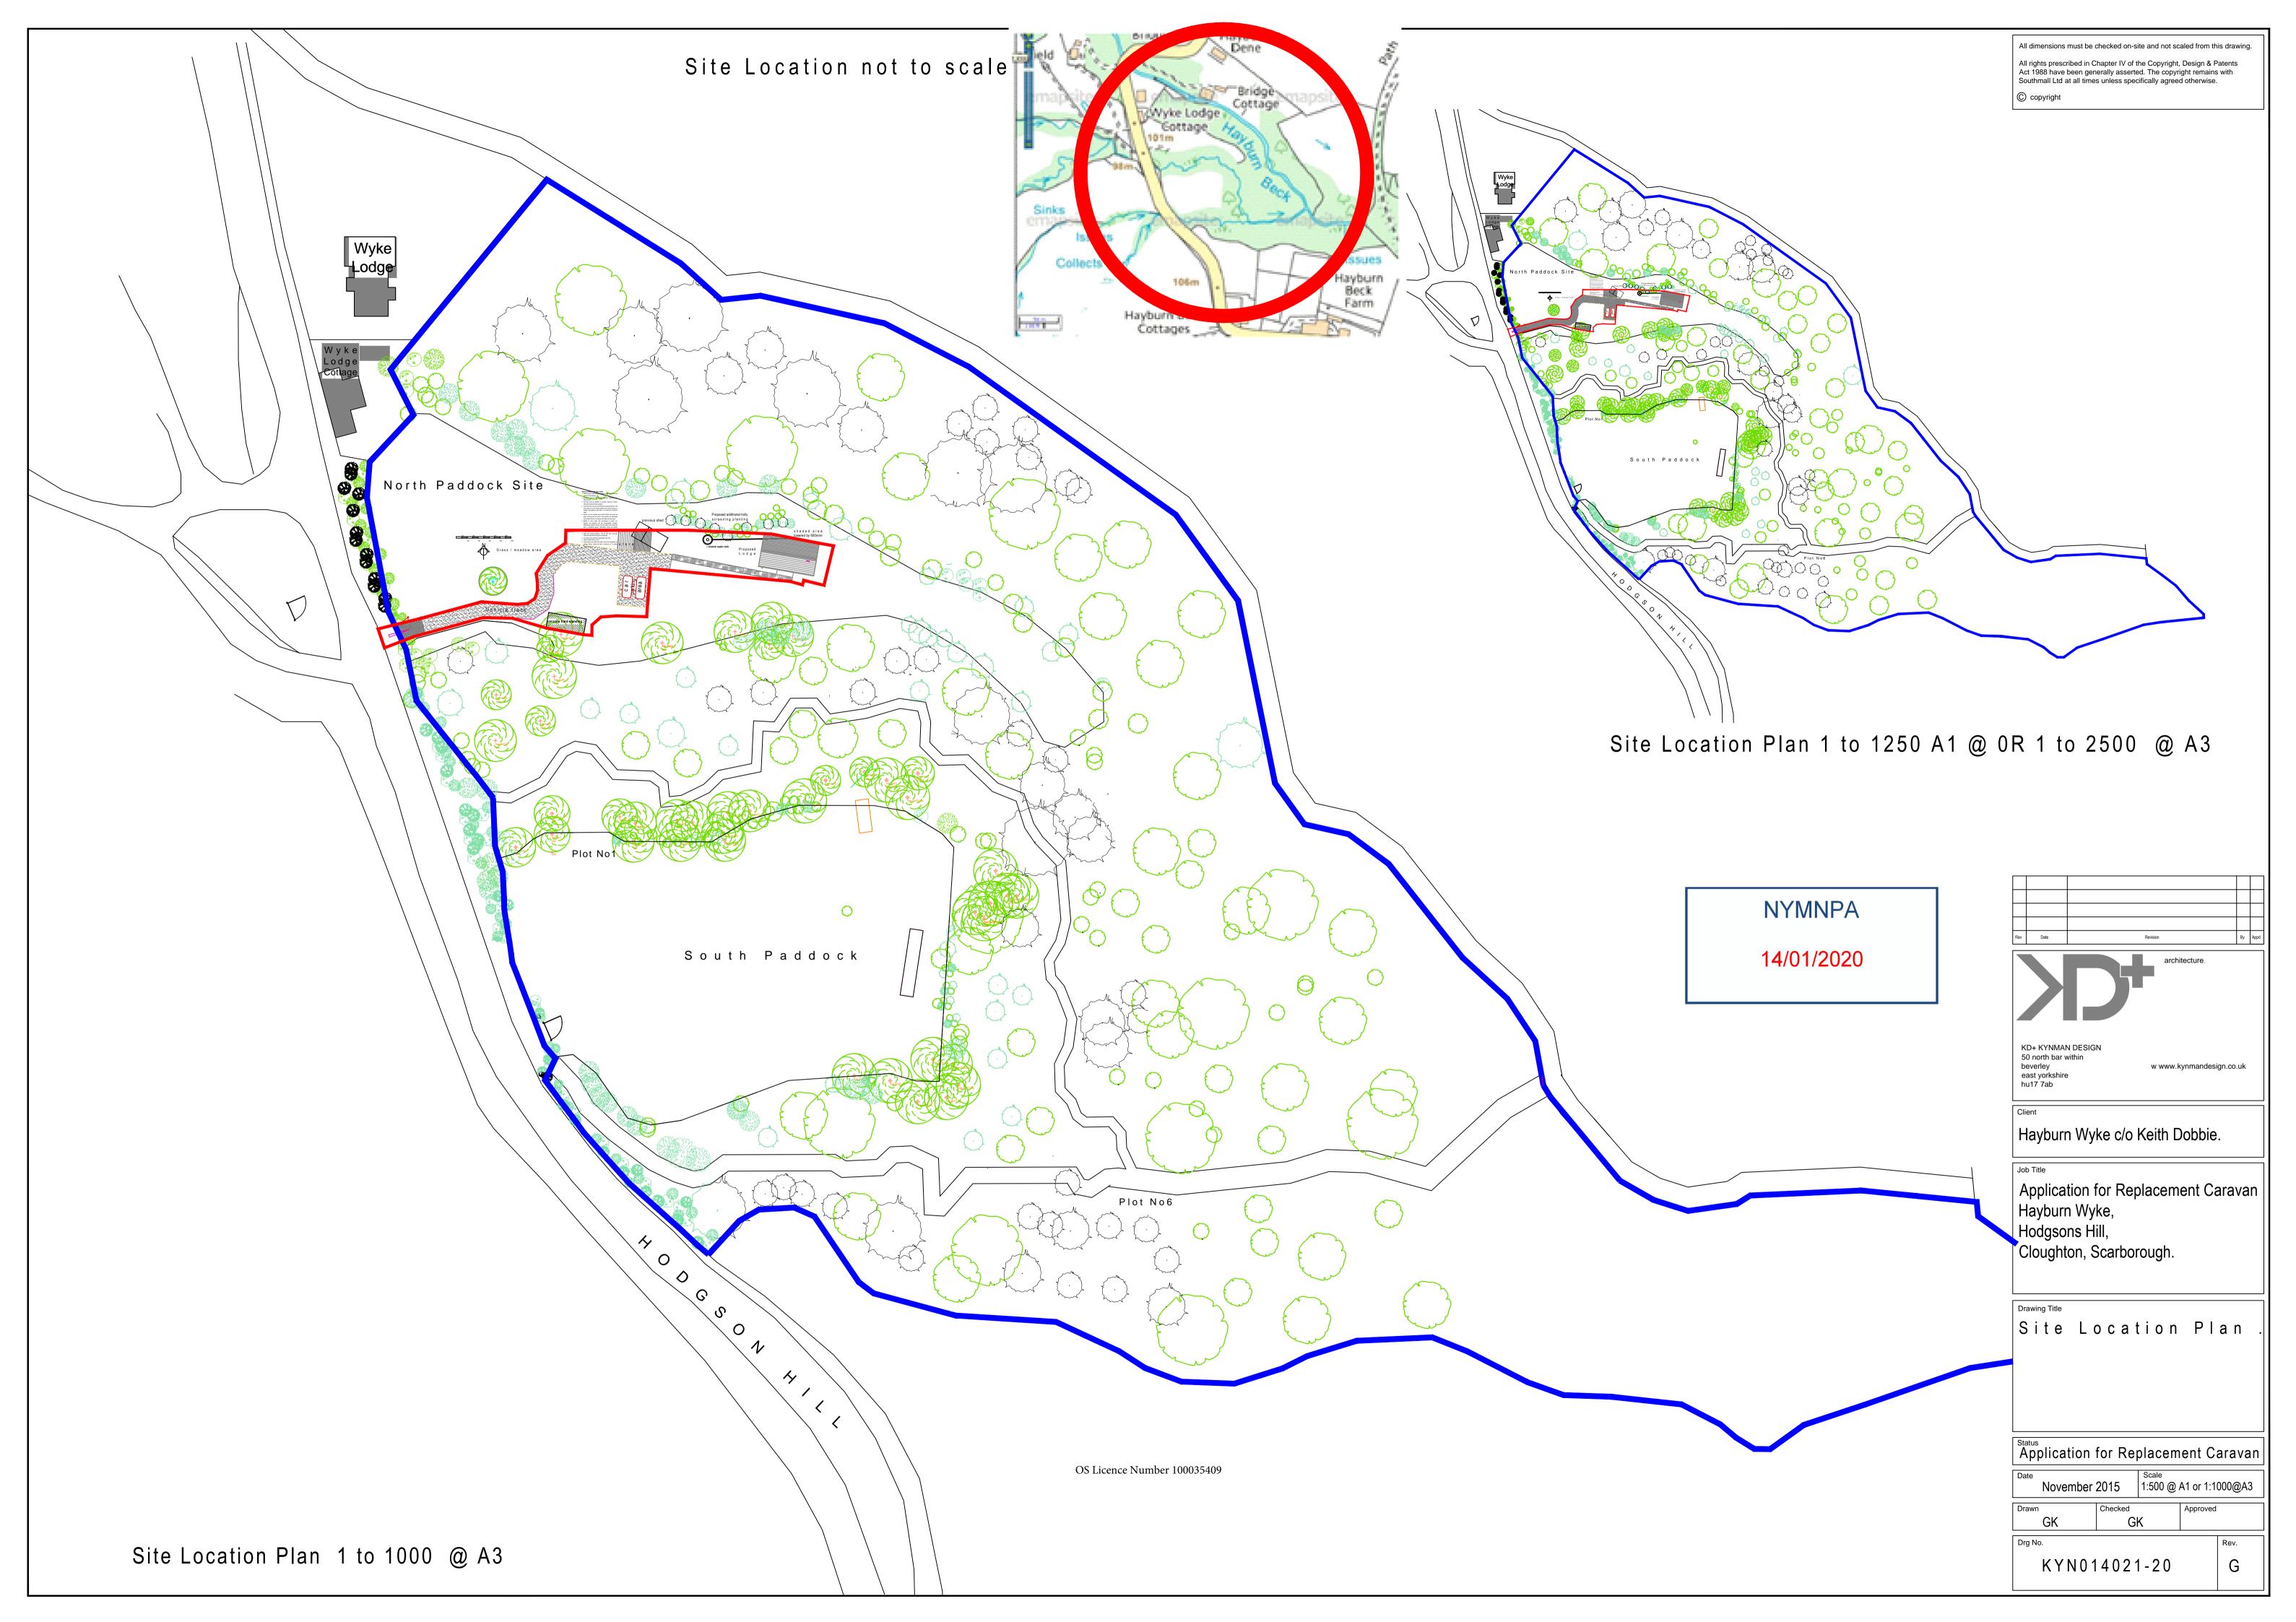

NYMNPA

14/01/2020

PROPOSED GENERAL ARRANGEMENT

PROPOSED GENERAL ARRANGEMENT

All dimensions must be checked on-site and not scaled from this drawing.
All rights prescribed in Chapter IV of the Copyright, Design & Patents
Act 1988 have been generally asserted. The copyright remains with
KD+ at all times unless specifically agreed otherwise.

© copyright

Application for Replacement Caravan

Hayburn Wyke, Hodgsons Hill,

Proposed Caravan
Proposed Floor Plan

Cloughton, Scarborough.

Application for Replacement Caravan

| Date APRIL 201 | 6       | Scale<br>1:25 @ | A1 or 1:50@ A3 |
|----------------|---------|-----------------|----------------|
| Drawn CK       | Checked | /               | Approved       |
| GN             | G       | ١               |                |