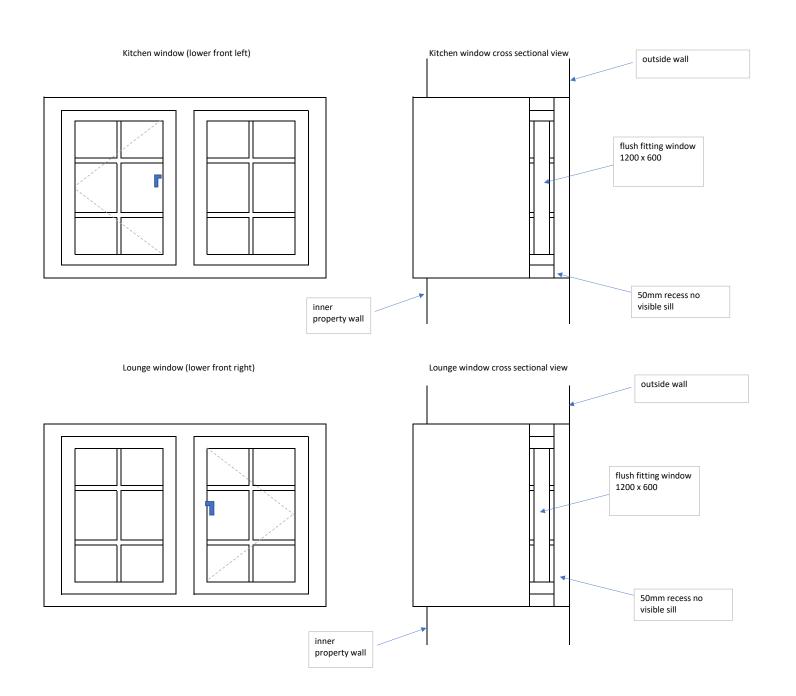

I have finally managed to find someone willing and able to assist.

Please find attached cross sectional drawings for the proposed window replacement. I trust they will meet your requirements and I look forward to hearing from you in due course.