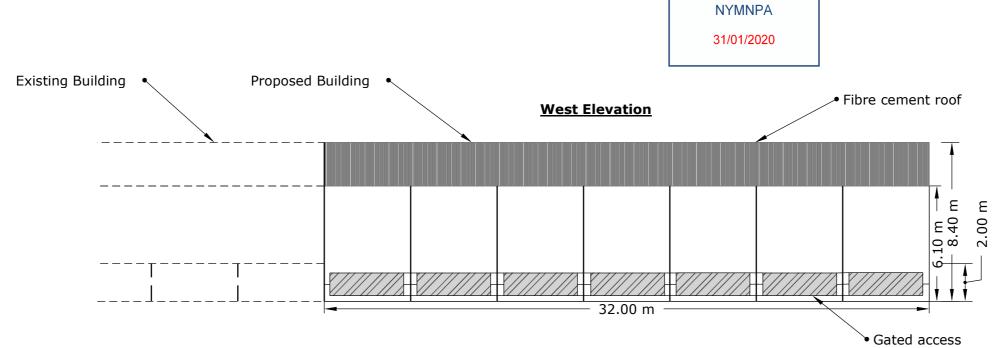

Applicant - J Swires, Broxa Farms

Ordnance Survey © Crown Copyright 2020. All Rights Reserved. Licence number 100022432 Plotted Scale - 1:1250. Paper Size - A4

| Å       |          |                               | East Elevation                                                                                     |
|---------|----------|-------------------------------|----------------------------------------------------------------------------------------------------|
| <br>8   |          |                               |                                                                                                    |
| - 9 10  |          |                               |                                                                                                    |
|         |          |                               |                                                                                                    |
|         |          |                               |                                                                                                    |
|         | 27.40 m_ | Existing Building floor print | North Elevation<br>adjoining existing <u>Proposed building Floor Print</u> South Eleva<br>building |
|         |          |                               |                                                                                                    |
| - 18.30 |          |                               |                                                                                                    |
|         |          |                               |                                                                                                    |
|         |          |                               |                                                                                                    |
| Ţ       |          | 27.40 m                       | West Elevation 32.00 m                                                                             |