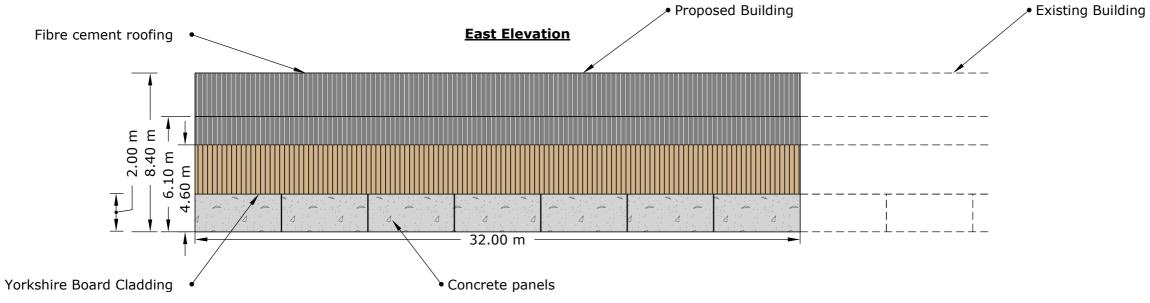

Applicant - J Swires, Broxa Farms

Ordnance Survey © Crown Copyright 2020. All Rights Reserved. Licence number 100022432 Plotted Scale - 1:1250. Paper Size - A4

| Å       |          |                               | East Elevation                                                                                     |
|---------|----------|-------------------------------|----------------------------------------------------------------------------------------------------|
| <br>8   |          |                               |                                                                                                    |
| - 9 10  |          |                               |                                                                                                    |
|         |          |                               |                                                                                                    |
|         |          |                               |                                                                                                    |
|         | 27.40 m_ | Existing Building floor print | North Elevation<br>adjoining existing <u>Proposed building Floor Print</u> South Eleva<br>building |
|         |          |                               |                                                                                                    |
| - 18.30 |          |                               |                                                                                                    |
|         |          |                               |                                                                                                    |
|         |          |                               |                                                                                                    |
| Ţ       |          | 27.40 m                       | West Elevation 32.00 m                                                                             |