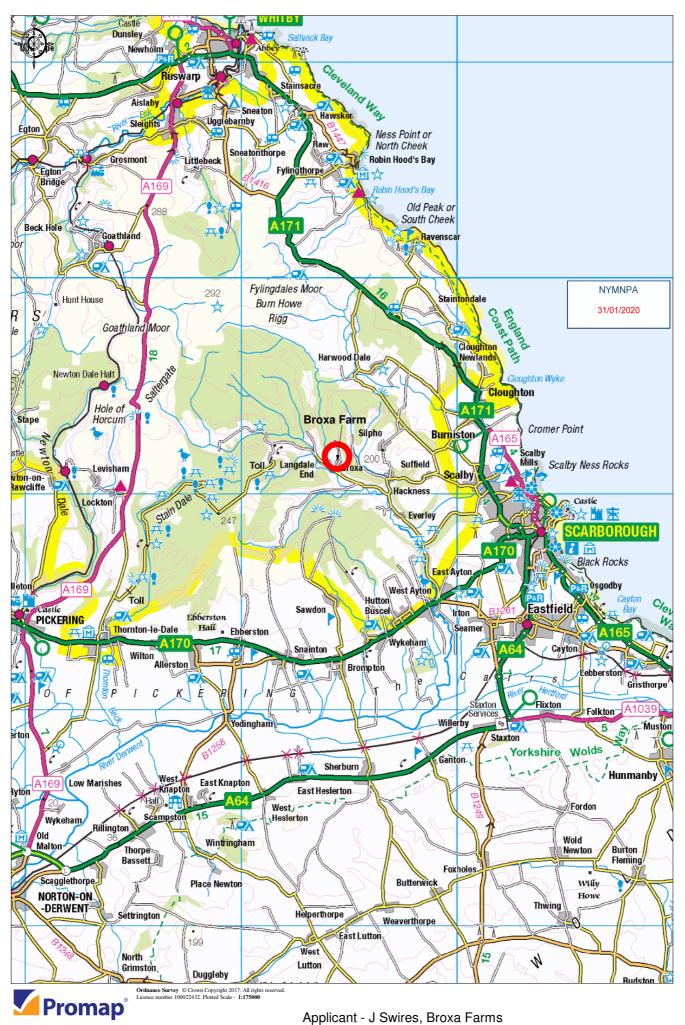

Applicant - J Swires, Broxa Farms

Ordnance Survey © Crown Copyright 2020. All Rights Reserved. Licence number 100022432 Plotted Scale - 1:1250. Paper Size - A4

| Å       |          |                               | East Elevation                                                                                     |
|---------|----------|-------------------------------|----------------------------------------------------------------------------------------------------|
| <br>8   |          |                               |                                                                                                    |
| - 9 10  |          |                               |                                                                                                    |
|         |          |                               |                                                                                                    |
|         |          |                               |                                                                                                    |
|         | 27.40 m_ | Existing Building floor print | North Elevation<br>adjoining existing <u>Proposed building Floor Print</u> South Eleva<br>building |
|         |          |                               |                                                                                                    |
| - 18.30 |          |                               |                                                                                                    |
|         |          |                               |                                                                                                    |
|         |          |                               |                                                                                                    |
| Ţ       |          | 27.40 m                       | West Elevation 32.00 m                                                                             |