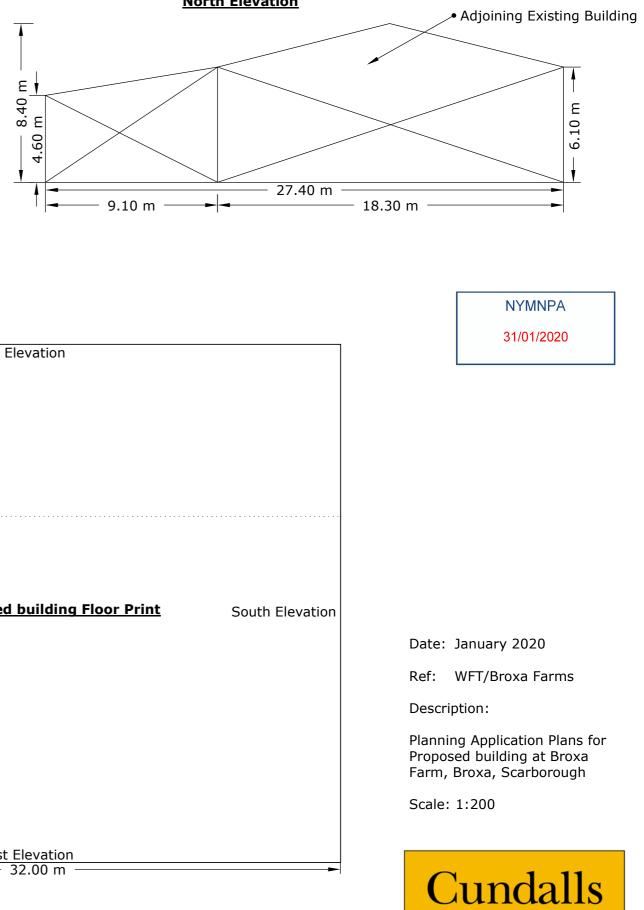

Applicant - J Swires, Broxa Farms

Ordnance Survey © Crown Copyright 2020. All Rights Reserved. Licence number 100022432 Plotted Scale - 1:1250. Paper Size - A4

| Å       |          |                               | East Elevation                                                                                     |
|---------|----------|-------------------------------|----------------------------------------------------------------------------------------------------|
| <br>8   |          |                               |                                                                                                    |
| - 9 10  |          |                               |                                                                                                    |
|         |          |                               |                                                                                                    |
|         |          |                               |                                                                                                    |
|         | 27.40 m_ | Existing Building floor print | North Elevation<br>adjoining existing <u>Proposed building Floor Print</u> South Eleva<br>building |
|         |          |                               |                                                                                                    |
| - 18.30 |          |                               |                                                                                                    |
|         |          |                               |                                                                                                    |
|         |          |                               |                                                                                                    |
| Ţ       |          | 27.40 m                       | West Elevation 32.00 m                                                                             |

North Elevation

4

Date: January 2020

Ref: WFT/Broxa Farms

Description:

Planning Application Plans for Proposed building at Broxa Farm, Broxa, Scarborough

Scale: 1:200