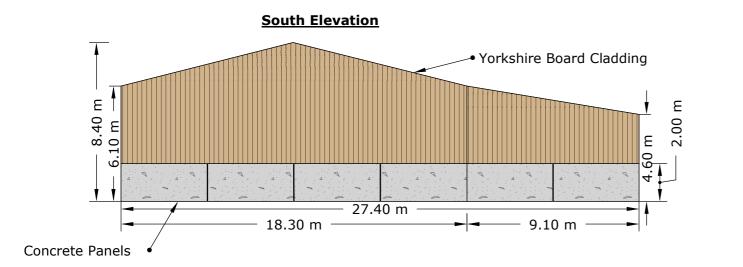

Applicant - J Swires, Broxa Farms

Ordnance Survey © Crown Copyright 2020. All Rights Reserved. Licence number 100022432 Plotted Scale - 1:1250. Paper Size - A4

| Å       |          |                               | East Elevation                                                                                     |
|---------|----------|-------------------------------|----------------------------------------------------------------------------------------------------|
| <br>8   |          |                               |                                                                                                    |
| - 9 10  |          |                               |                                                                                                    |
|         |          |                               |                                                                                                    |
|         |          |                               |                                                                                                    |
|         | 27.40 m_ | Existing Building floor print | North Elevation<br>adjoining existing <u>Proposed building Floor Print</u> South Eleva<br>building |
|         |          |                               |                                                                                                    |
| - 18.30 |          |                               |                                                                                                    |
|         |          |                               |                                                                                                    |
|         |          |                               |                                                                                                    |
| Ţ       |          | 27.40 m                       | West Elevation 32.00 m                                                                             |