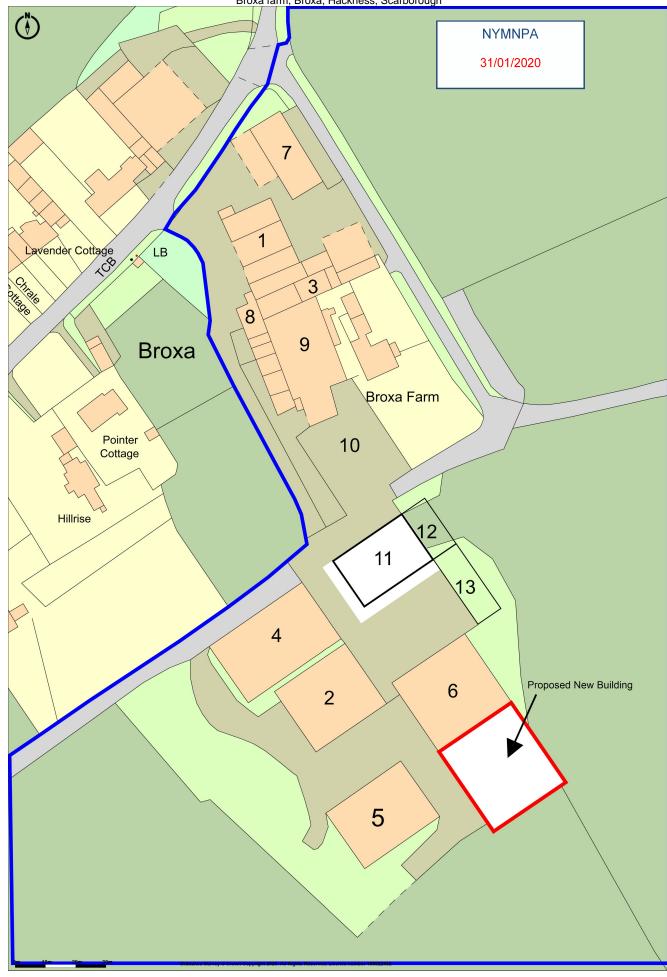

Applicant - J Swires, Broxa Farms

Ordnance Survey © Crown Copyright 2020. All Rights Reserved. Licence number 100022432 Plotted Scale - 1:1250. Paper Size - A4

| Å       |          |                               | East Elevation                                                                                     |
|---------|----------|-------------------------------|----------------------------------------------------------------------------------------------------|
| <br>8   |          |                               |                                                                                                    |
| - 9 10  |          |                               |                                                                                                    |
|         |          |                               |                                                                                                    |
|         |          |                               |                                                                                                    |
|         | 27.40 m_ | Existing Building floor print | North Elevation<br>adjoining existing <u>Proposed building Floor Print</u> South Eleva<br>building |
|         |          |                               |                                                                                                    |
| - 18.30 |          |                               |                                                                                                    |
|         |          |                               |                                                                                                    |
|         |          |                               |                                                                                                    |
| Ţ       |          | 27.40 m                       | West Elevation 32.00 m                                                                             |