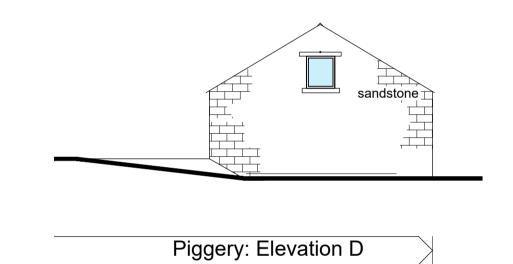

Faceby Lodge Farm

Drawing:
Piggery Building - Proposed Elevations

Project No : Originator : Volume / Level / Type : Role :
System : location :

18.030 SPA ZZ XX DR A

Suitability : Suitability Description :
PLANNING

PLANNING

Drawn by : Checked by :

OF EXISTING BARNS

 $\bigotimes K$ P1 Notes added, existing openings shown27/01/20 djh

Stable Block Proposed East Elevation

Stable Block Proposed West Elevation

Stable Block Proposed South Elevation 2