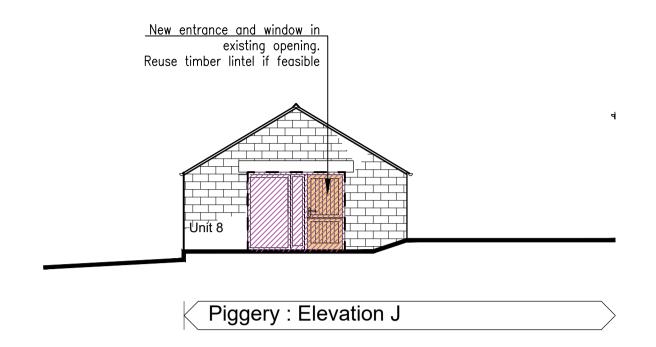

PLANNING

Drawn by : Checked by :

OF EXISTING BARNS

 $\bigotimes K$ P1 Notes added, existing openings shown27/01/20 djh

Stable Block Proposed East Elevation

Stable Block Proposed West Elevation

Stable Block Proposed South Elevation 2