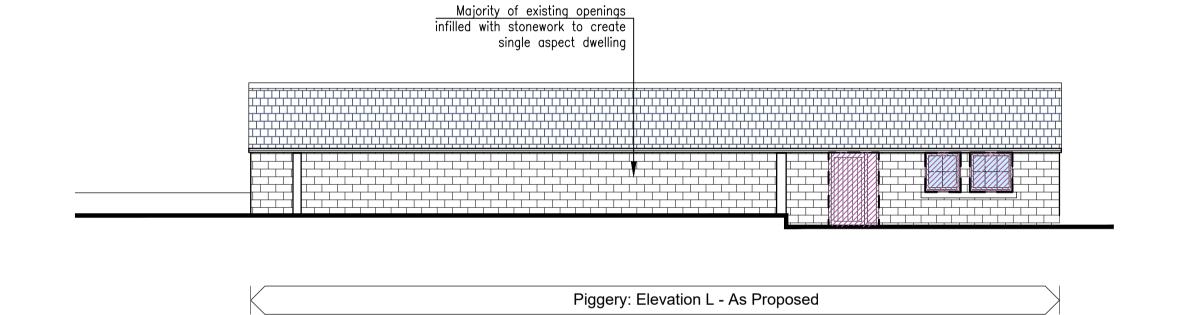

Faceby Lodge Farm

Drawing:
Piggery Building - Proposed Elevations

Project No : Originator : Volume / Level / Type : Role :
System : location :

18.030 SPA ZZ XX DR A

Suitability : Suitability Description :
PLANNING

PLANNING

Drawn by : Checked by :

OF EXISTING BARNS

 $\bigotimes K$ P1 Notes added, existing openings shown27/01/20 djh

Stable Block Proposed East Elevation

Stable Block Proposed West Elevation

Stable Block Proposed South Elevation 2