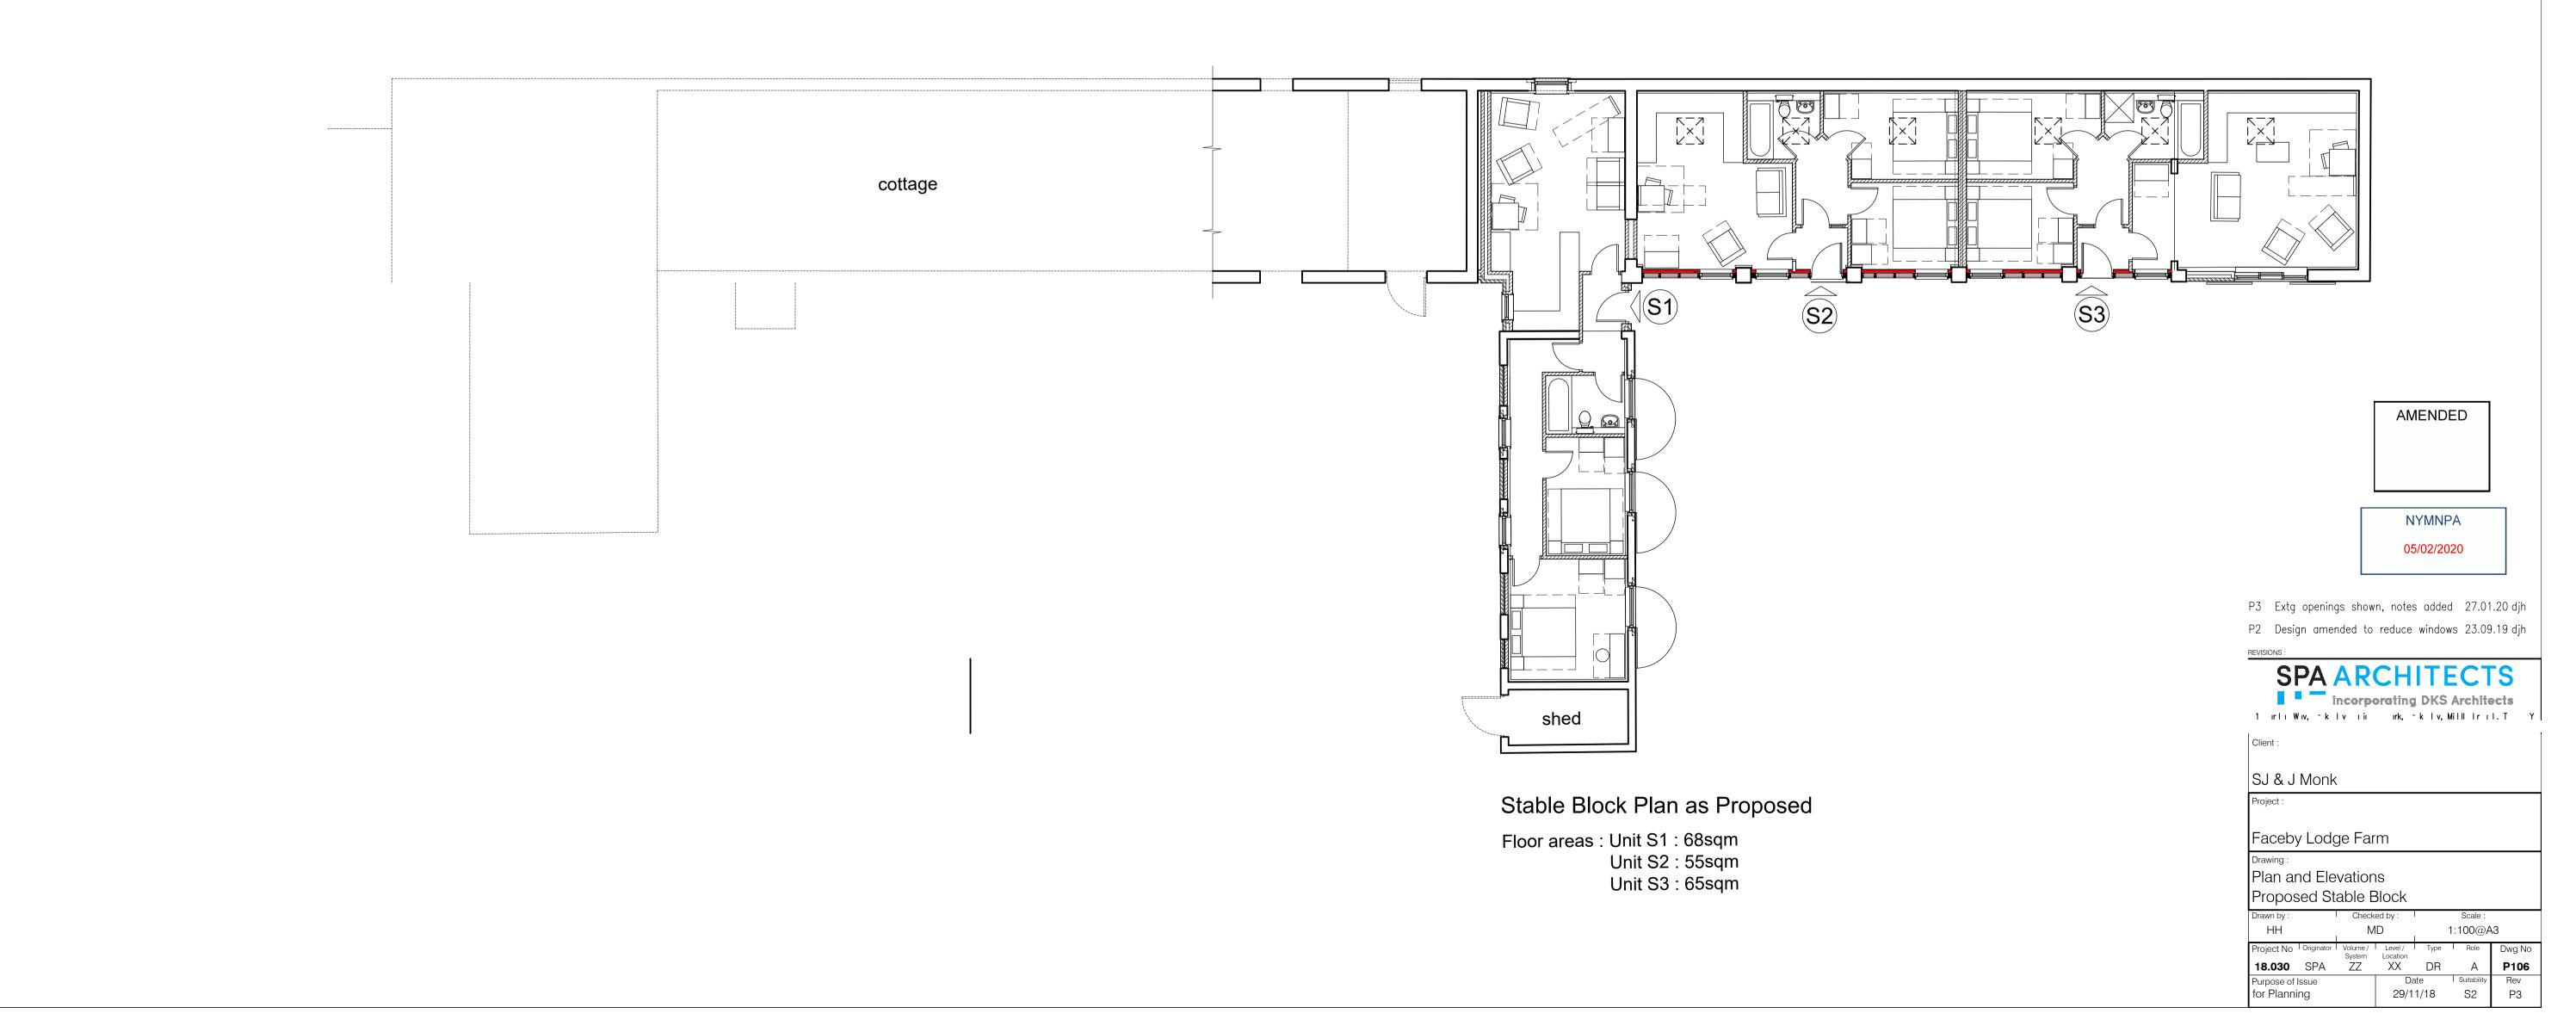

Faceby Lodge Farm

Drawing:
Piggery Building - Proposed Elevations

Project No : Originator : Volume / Level / Type : Role :
System : location :

18.030 SPA ZZ XX DR A

Suitability : Suitability Description :
PLANNING