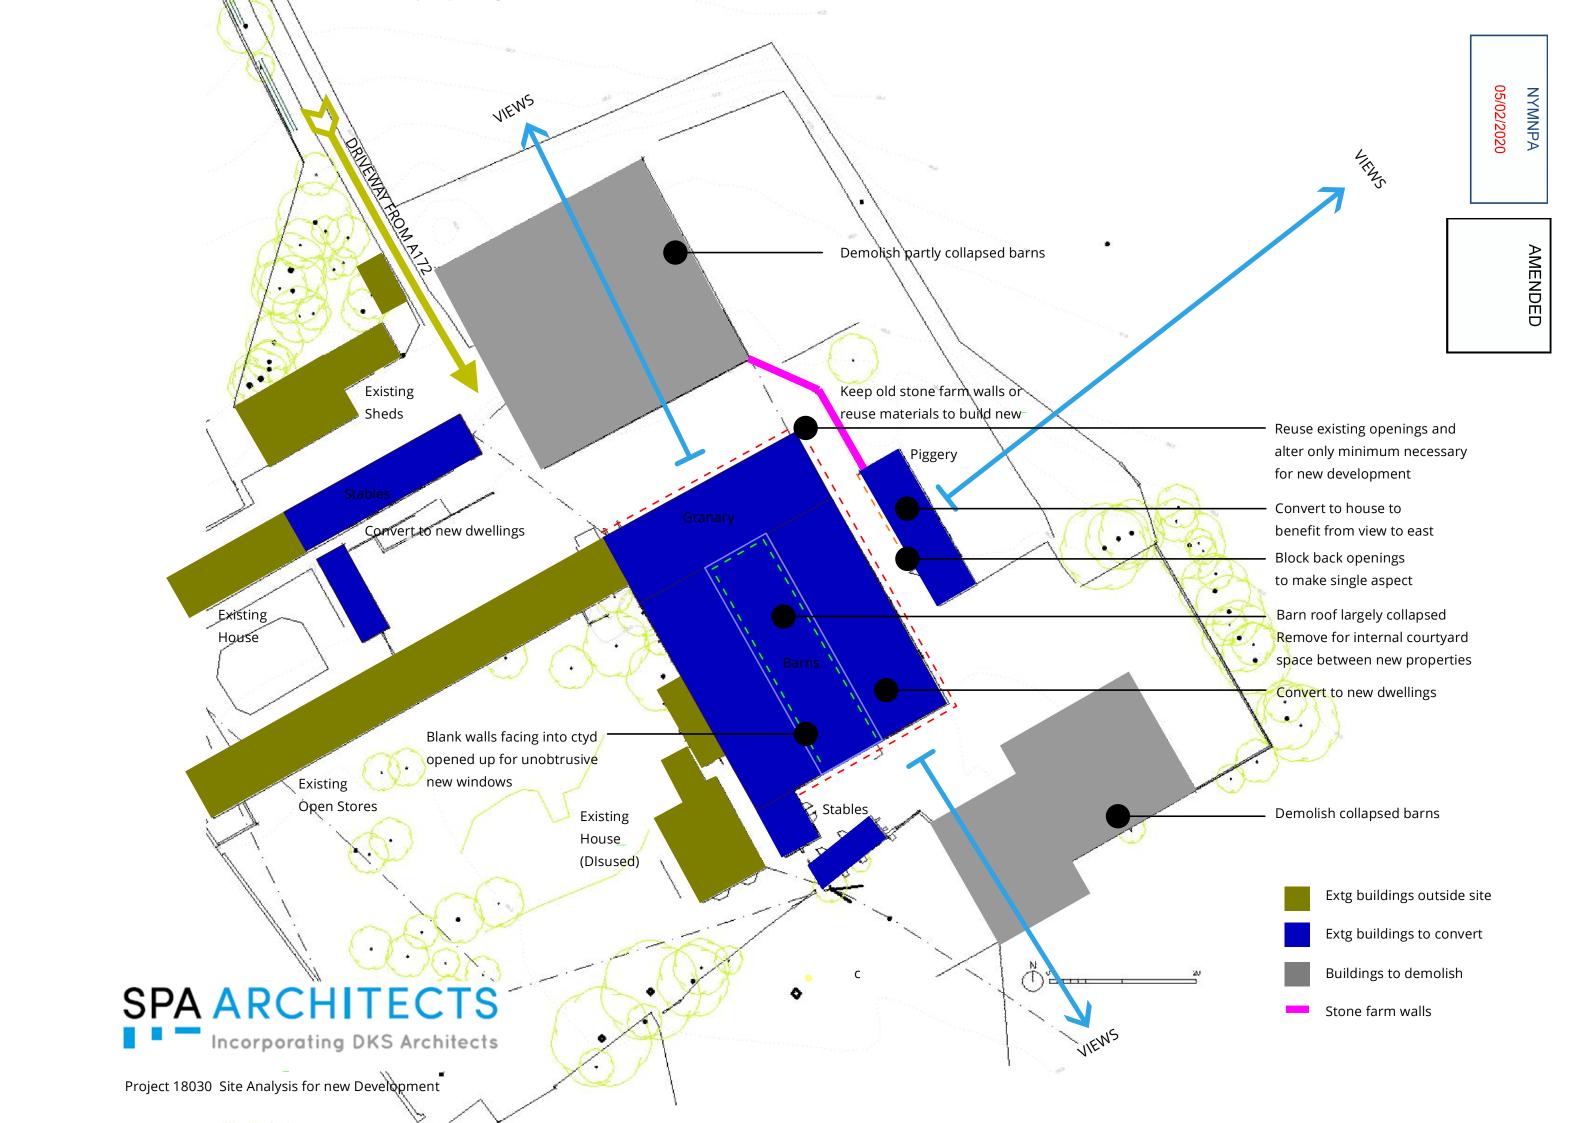

## PLANNING

AMENDED

NYMNPA

05/02/2020

08 October 2019

SPA ARCHITECTS
incorporating DKS Architects

1 Burdon Wav Stokeslev Business Park Stokeslev Middleshrough TS9 5PY

Client : S J & J Monk

Faceby Lodge Farm

Drawing:
Piggery Building - Proposed Elevations

Project No : Originator : Volume / Level / Type : Role :
System : location :

18.030 SPA ZZ XX DR A

Suitability : Suitability Description :
PLANNING

PLANNING

Drawn by : Checked by :

OF EXISTING BARNS

 $\bigotimes K$ P1 Notes added, existing openings shown27/01/20 djh

Stable Block Proposed East Elevation

Stable Block Proposed West Elevation

Stable Block Proposed South Elevation 2