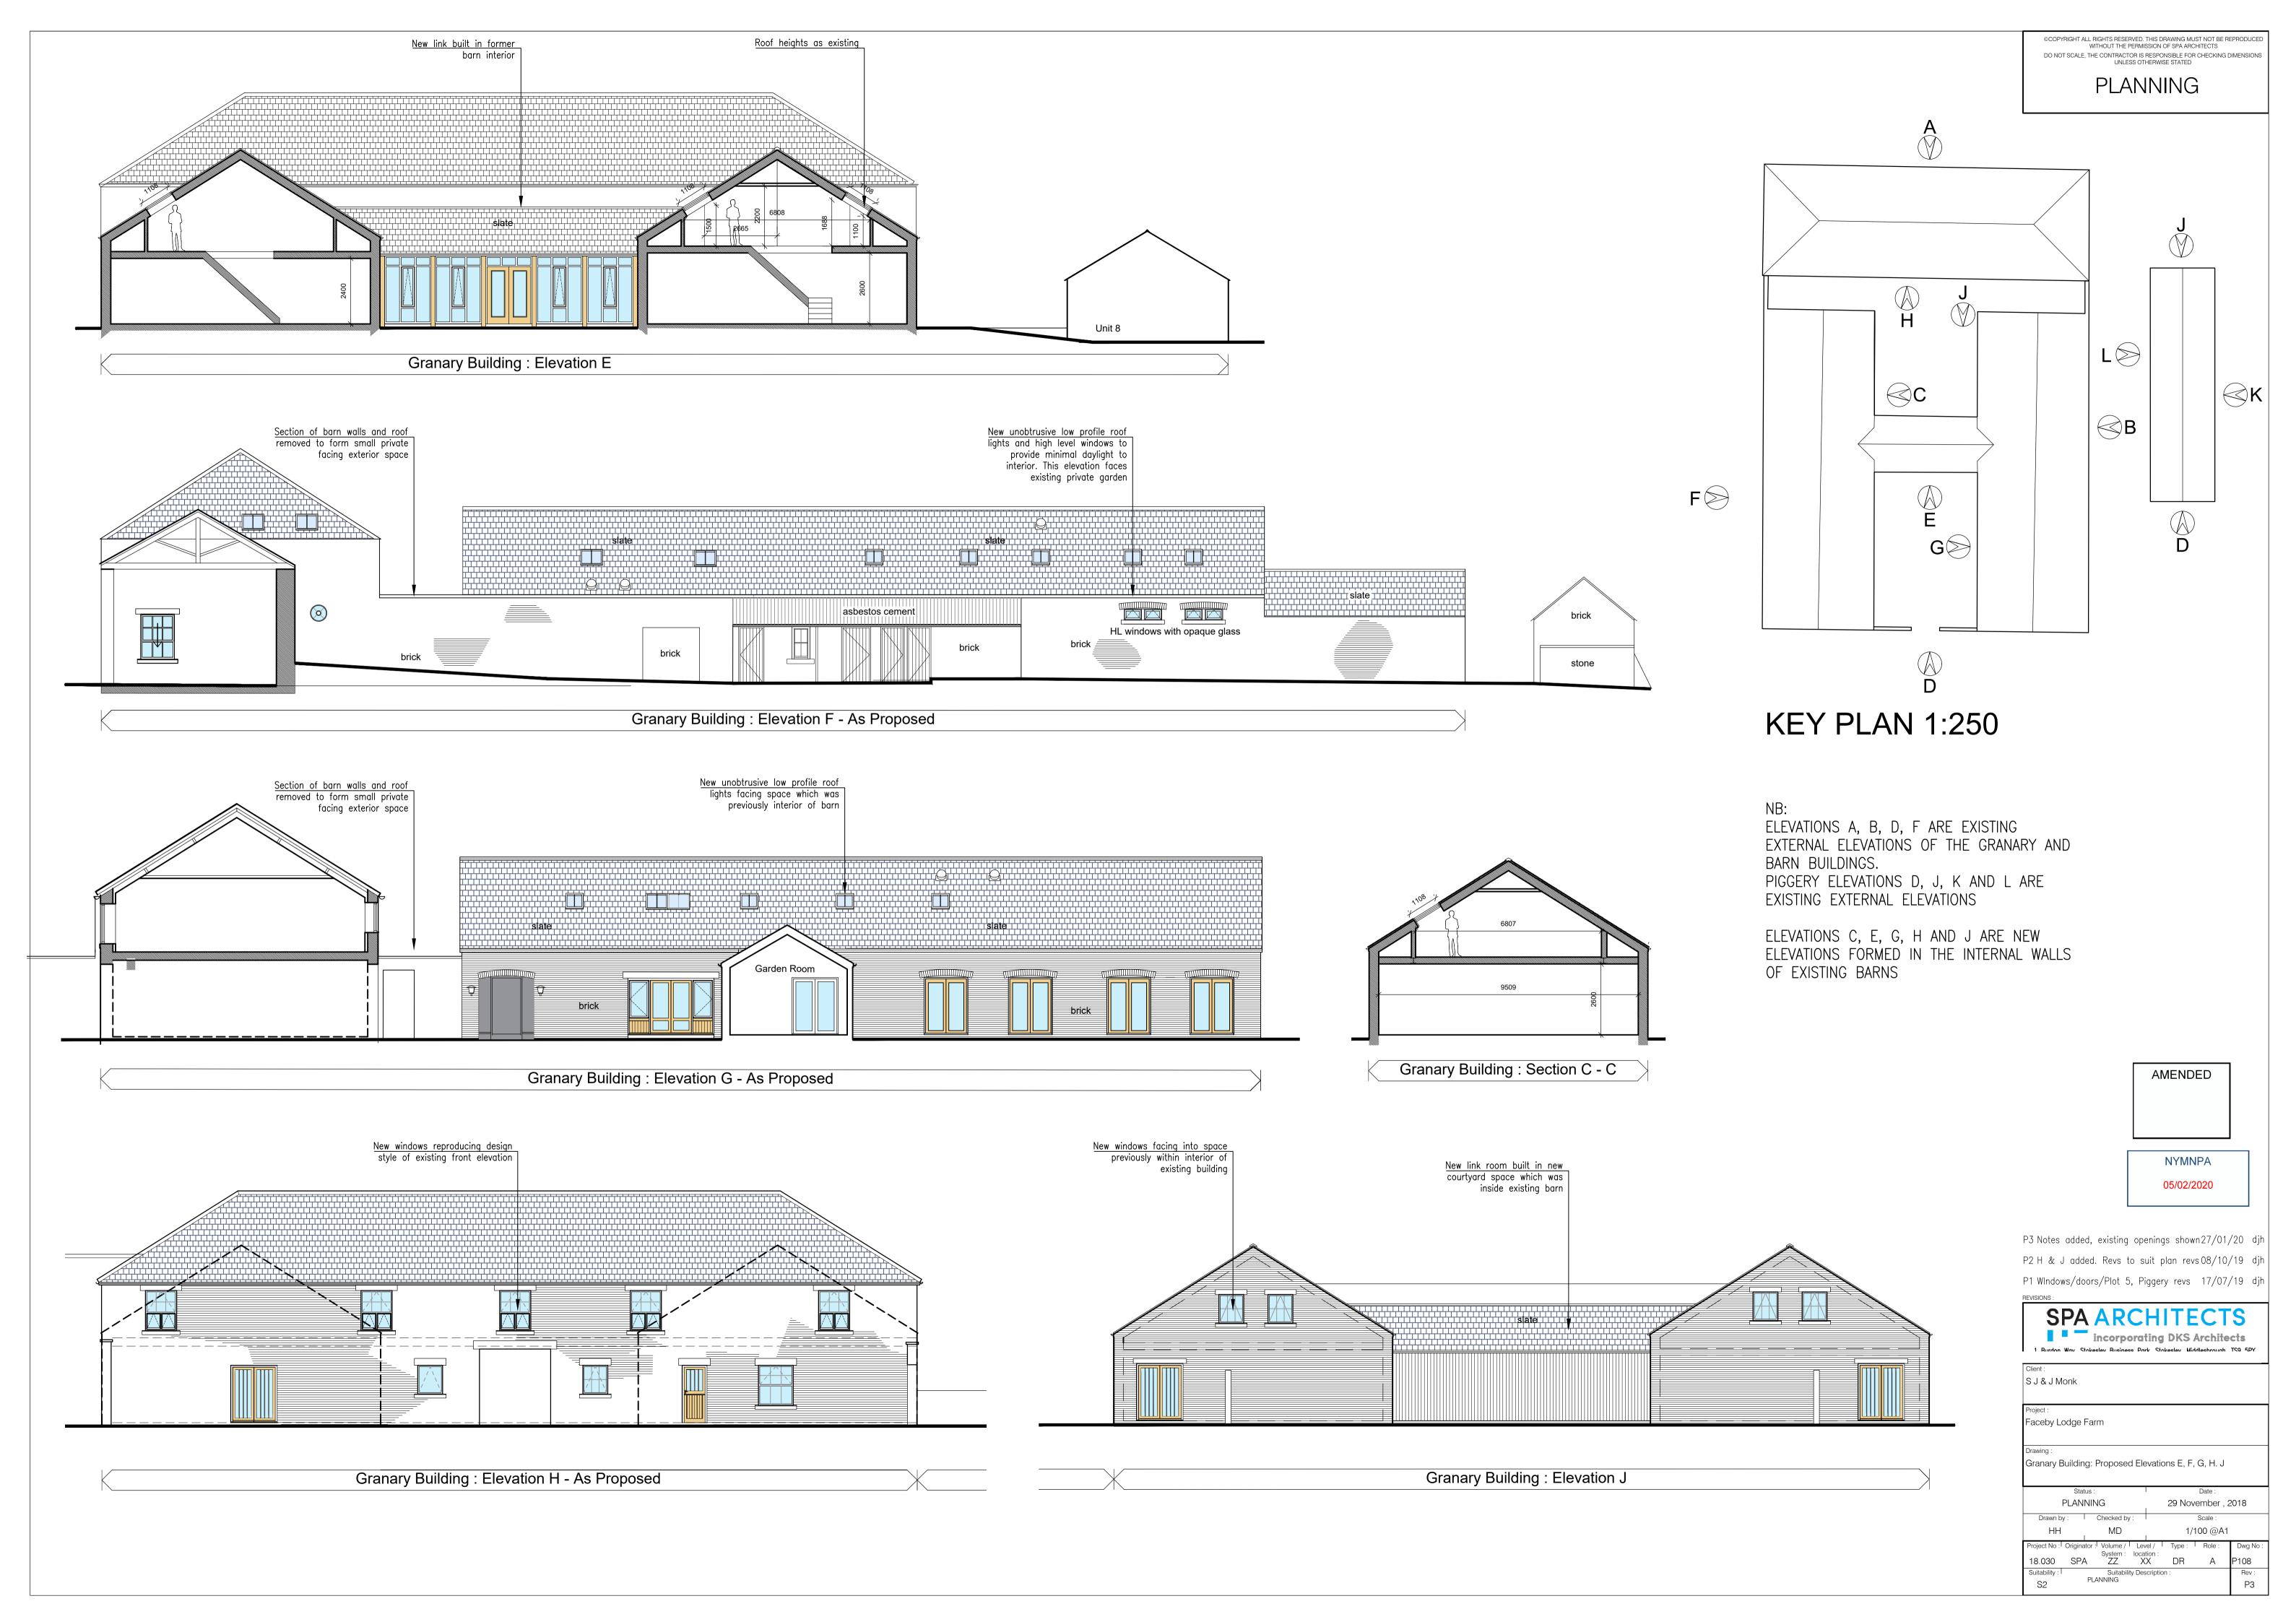

## PLANNING

AMENDED

NYMNPA

05/02/2020

08 October 2019

SPA ARCHITECTS
incorporating DKS Architects

1 Burdon Wav Stokeslev Business Park Stokeslev Middleshrough TS9 5PY

Client : S J & J Monk

Faceby Lodge Farm

Drawing:
Piggery Building - Proposed Elevations

Project No : Originator : Volume / Level / Type : Role :
System : location :

18.030 SPA ZZ XX DR A

Suitability : Suitability Description :
PLANNING

PLANNING

Drawn by : Checked by :

OF EXISTING BARNS

 $\bigotimes K$ P1 Notes added, existing openings shown27/01/20 djh

Stable Block Proposed East Elevation

Stable Block Proposed West Elevation

Stable Block Proposed South Elevation 2