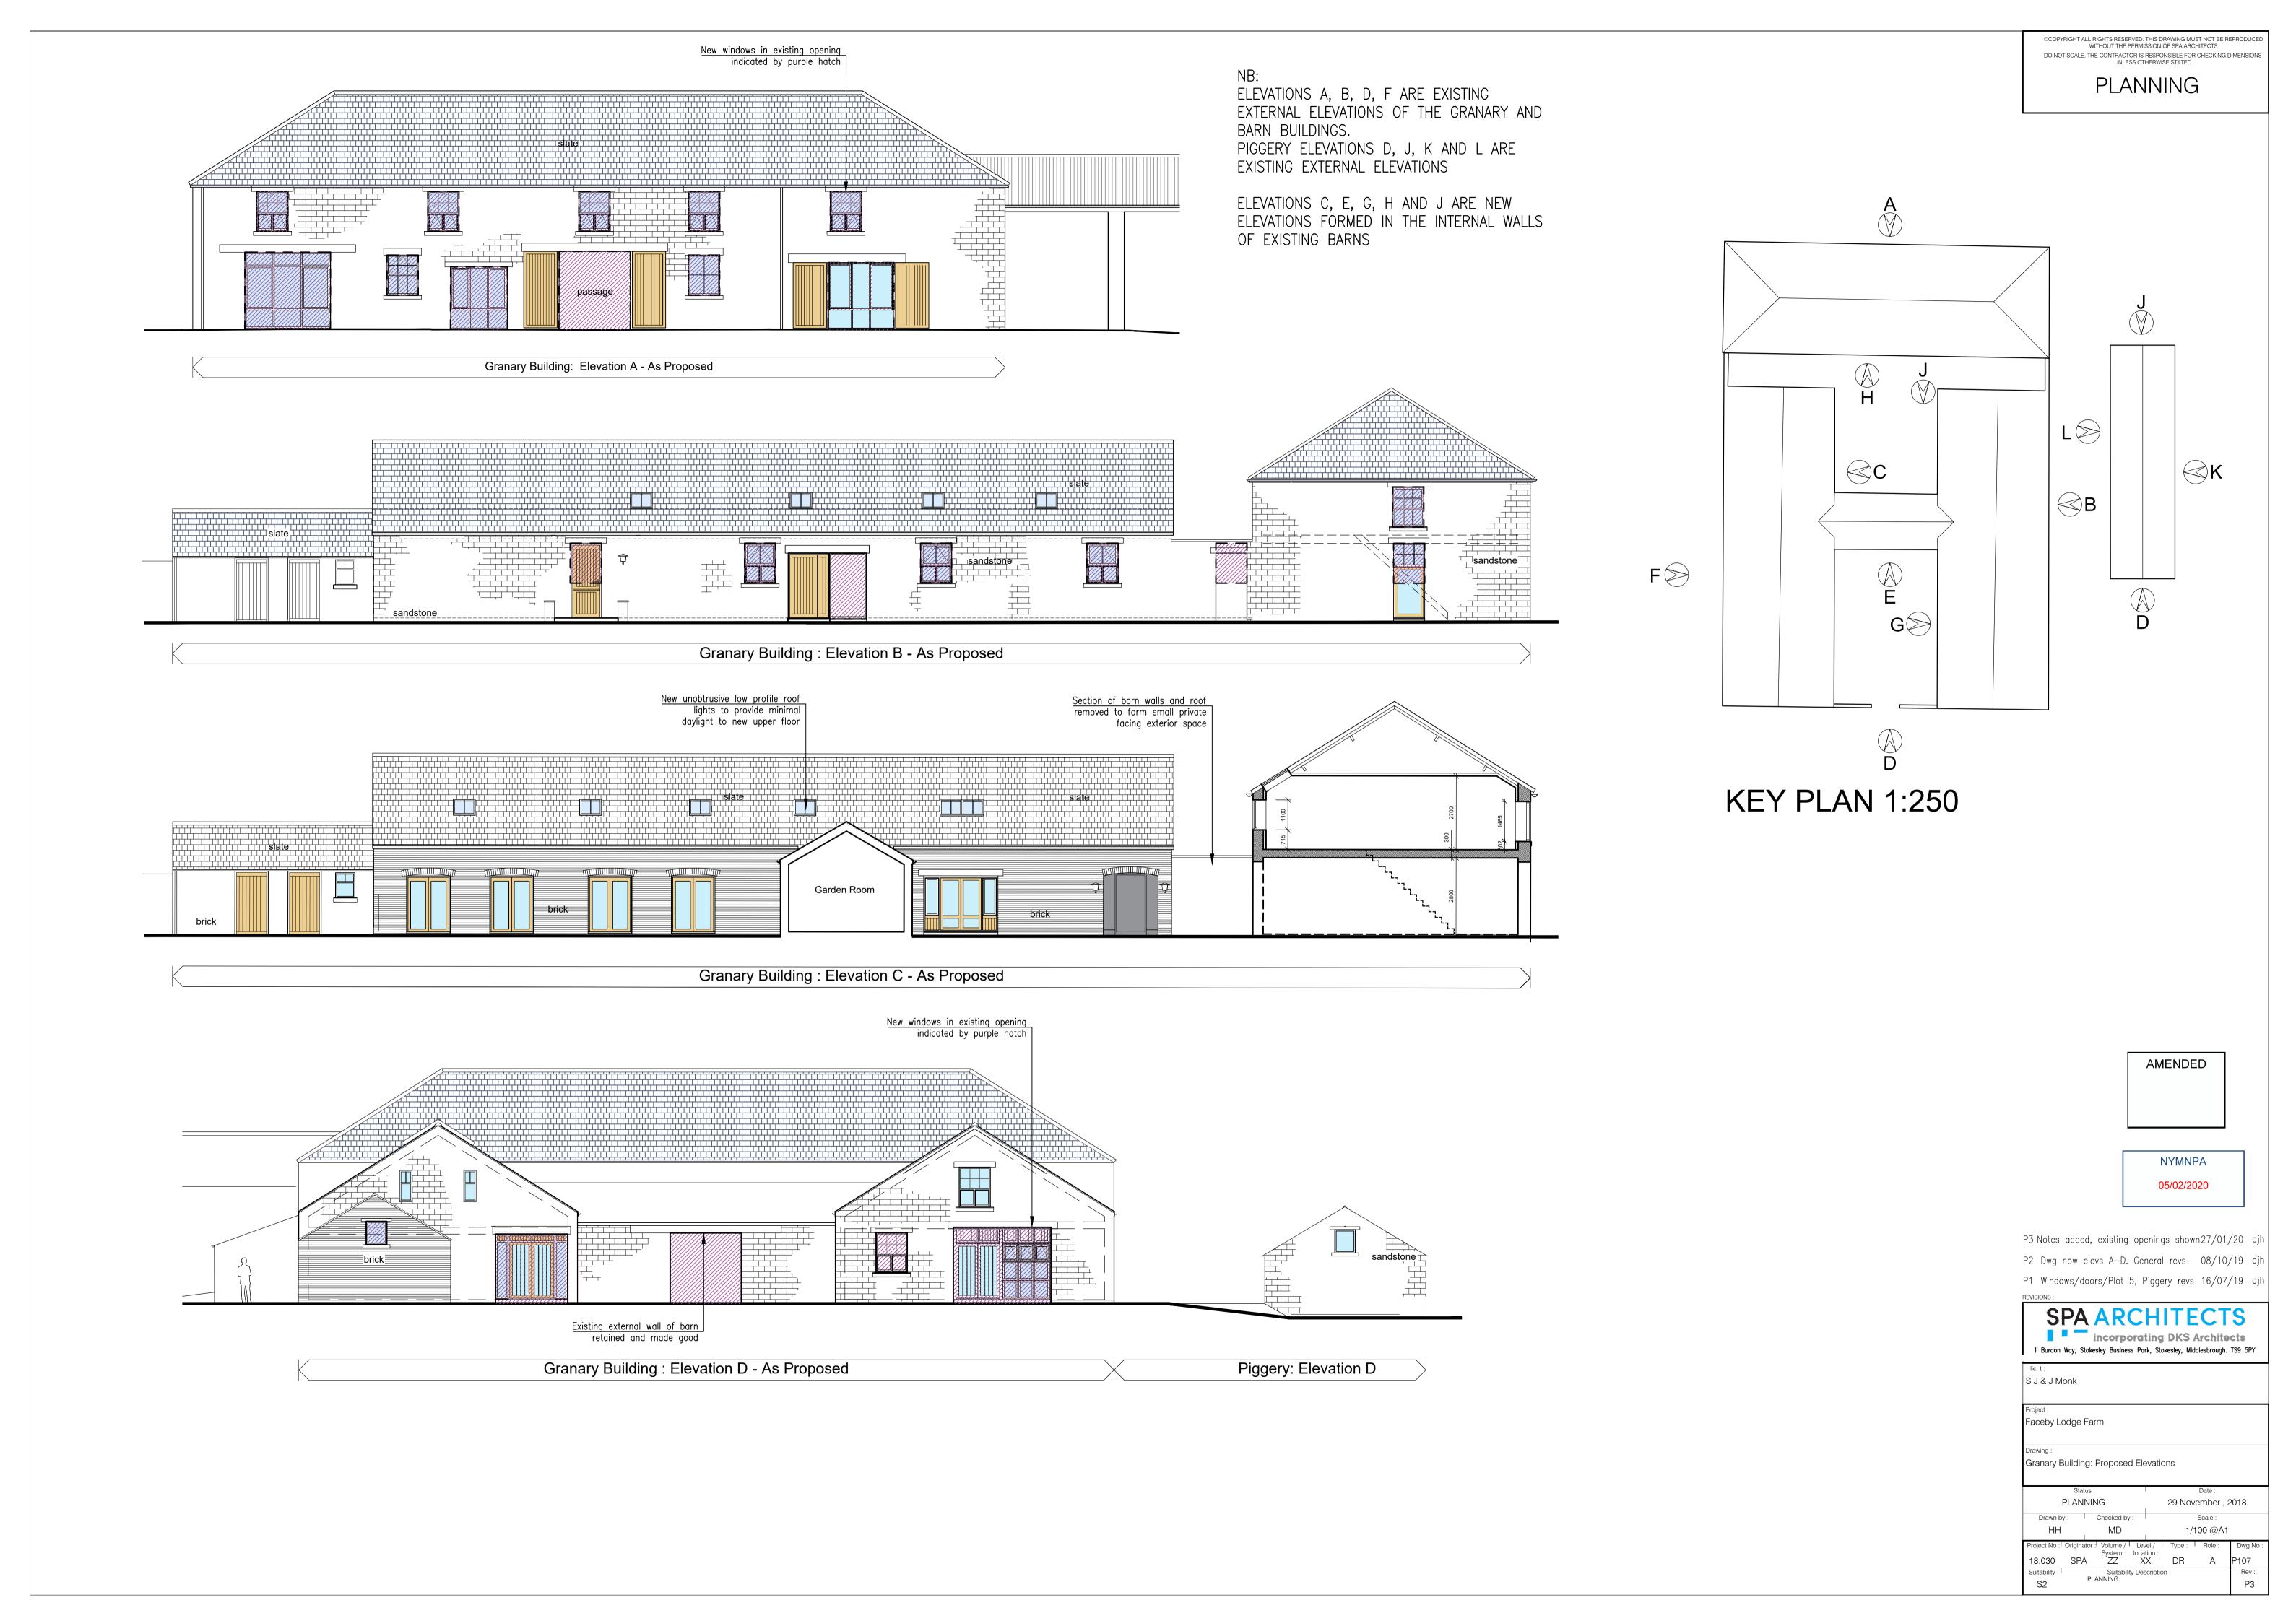

## PLANNING

AMENDED

NYMNPA

05/02/2020

08 October 2019

SPA ARCHITECTS
incorporating DKS Architects

1 Burdon Wav Stokeslev Business Park Stokeslev Middleshrough TS9 5PY

Client : S J & J Monk

Faceby Lodge Farm

Drawing:
Piggery Building - Proposed Elevations

Project No : Originator : Volume / Level / Type : Role :
System : location :

18.030 SPA ZZ XX DR A

Suitability : Suitability Description :
PLANNING

PLANNING

Drawn by : Checked by :

OF EXISTING BARNS

 $\bigotimes K$ P1 Notes added, existing openings shown27/01/20 djh

Stable Block Proposed East Elevation

Stable Block Proposed West Elevation

Stable Block Proposed South Elevation 2