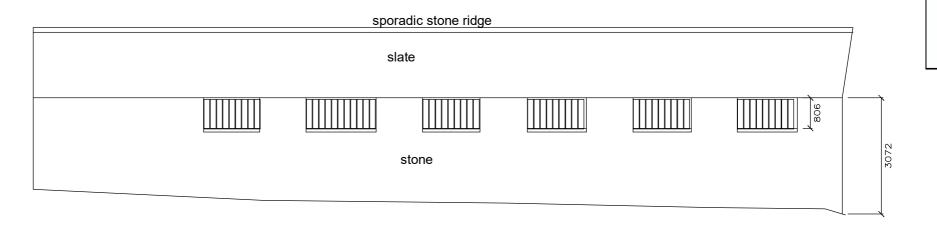

**From:** Hilary Saunders < h.saunders@northyorkmoors.org.uk >

Date: Tuesday, 25 February 2020 at 16:36

To: Glenn McGill

Subject: Faceby Lodge

Afternoon Glenn,

I'm just working through the plans and don't seem to be able to find a plan showing the existing elevations of the piggery building.

I'd be grateful if you would send that through. The plans suggest a number of window openings will be blocked, and I can see these openings from my photos – I would suggest that if the openings are being blocked up, they should be done so with recessed stone work to retain some interest in the elevation.

©COPYRIGHT ALL RIGHTS RESERVED. THIS DRAWING MUST NOT BE REPRODUCED WITHOUT THE PERMISSION OF SPA ARCHITECTS

DO NOT SCALE, THE CONTRACTOR IS RESPONSIBLE FOR CHECKING DIMENSIONS UNLESS OTHERWISE STATED

Bldg G North Ele

Bldg G West Elevation

Bldg G South Ele

Bldg G East Elevation

**AMENDED** 

NYMNPA