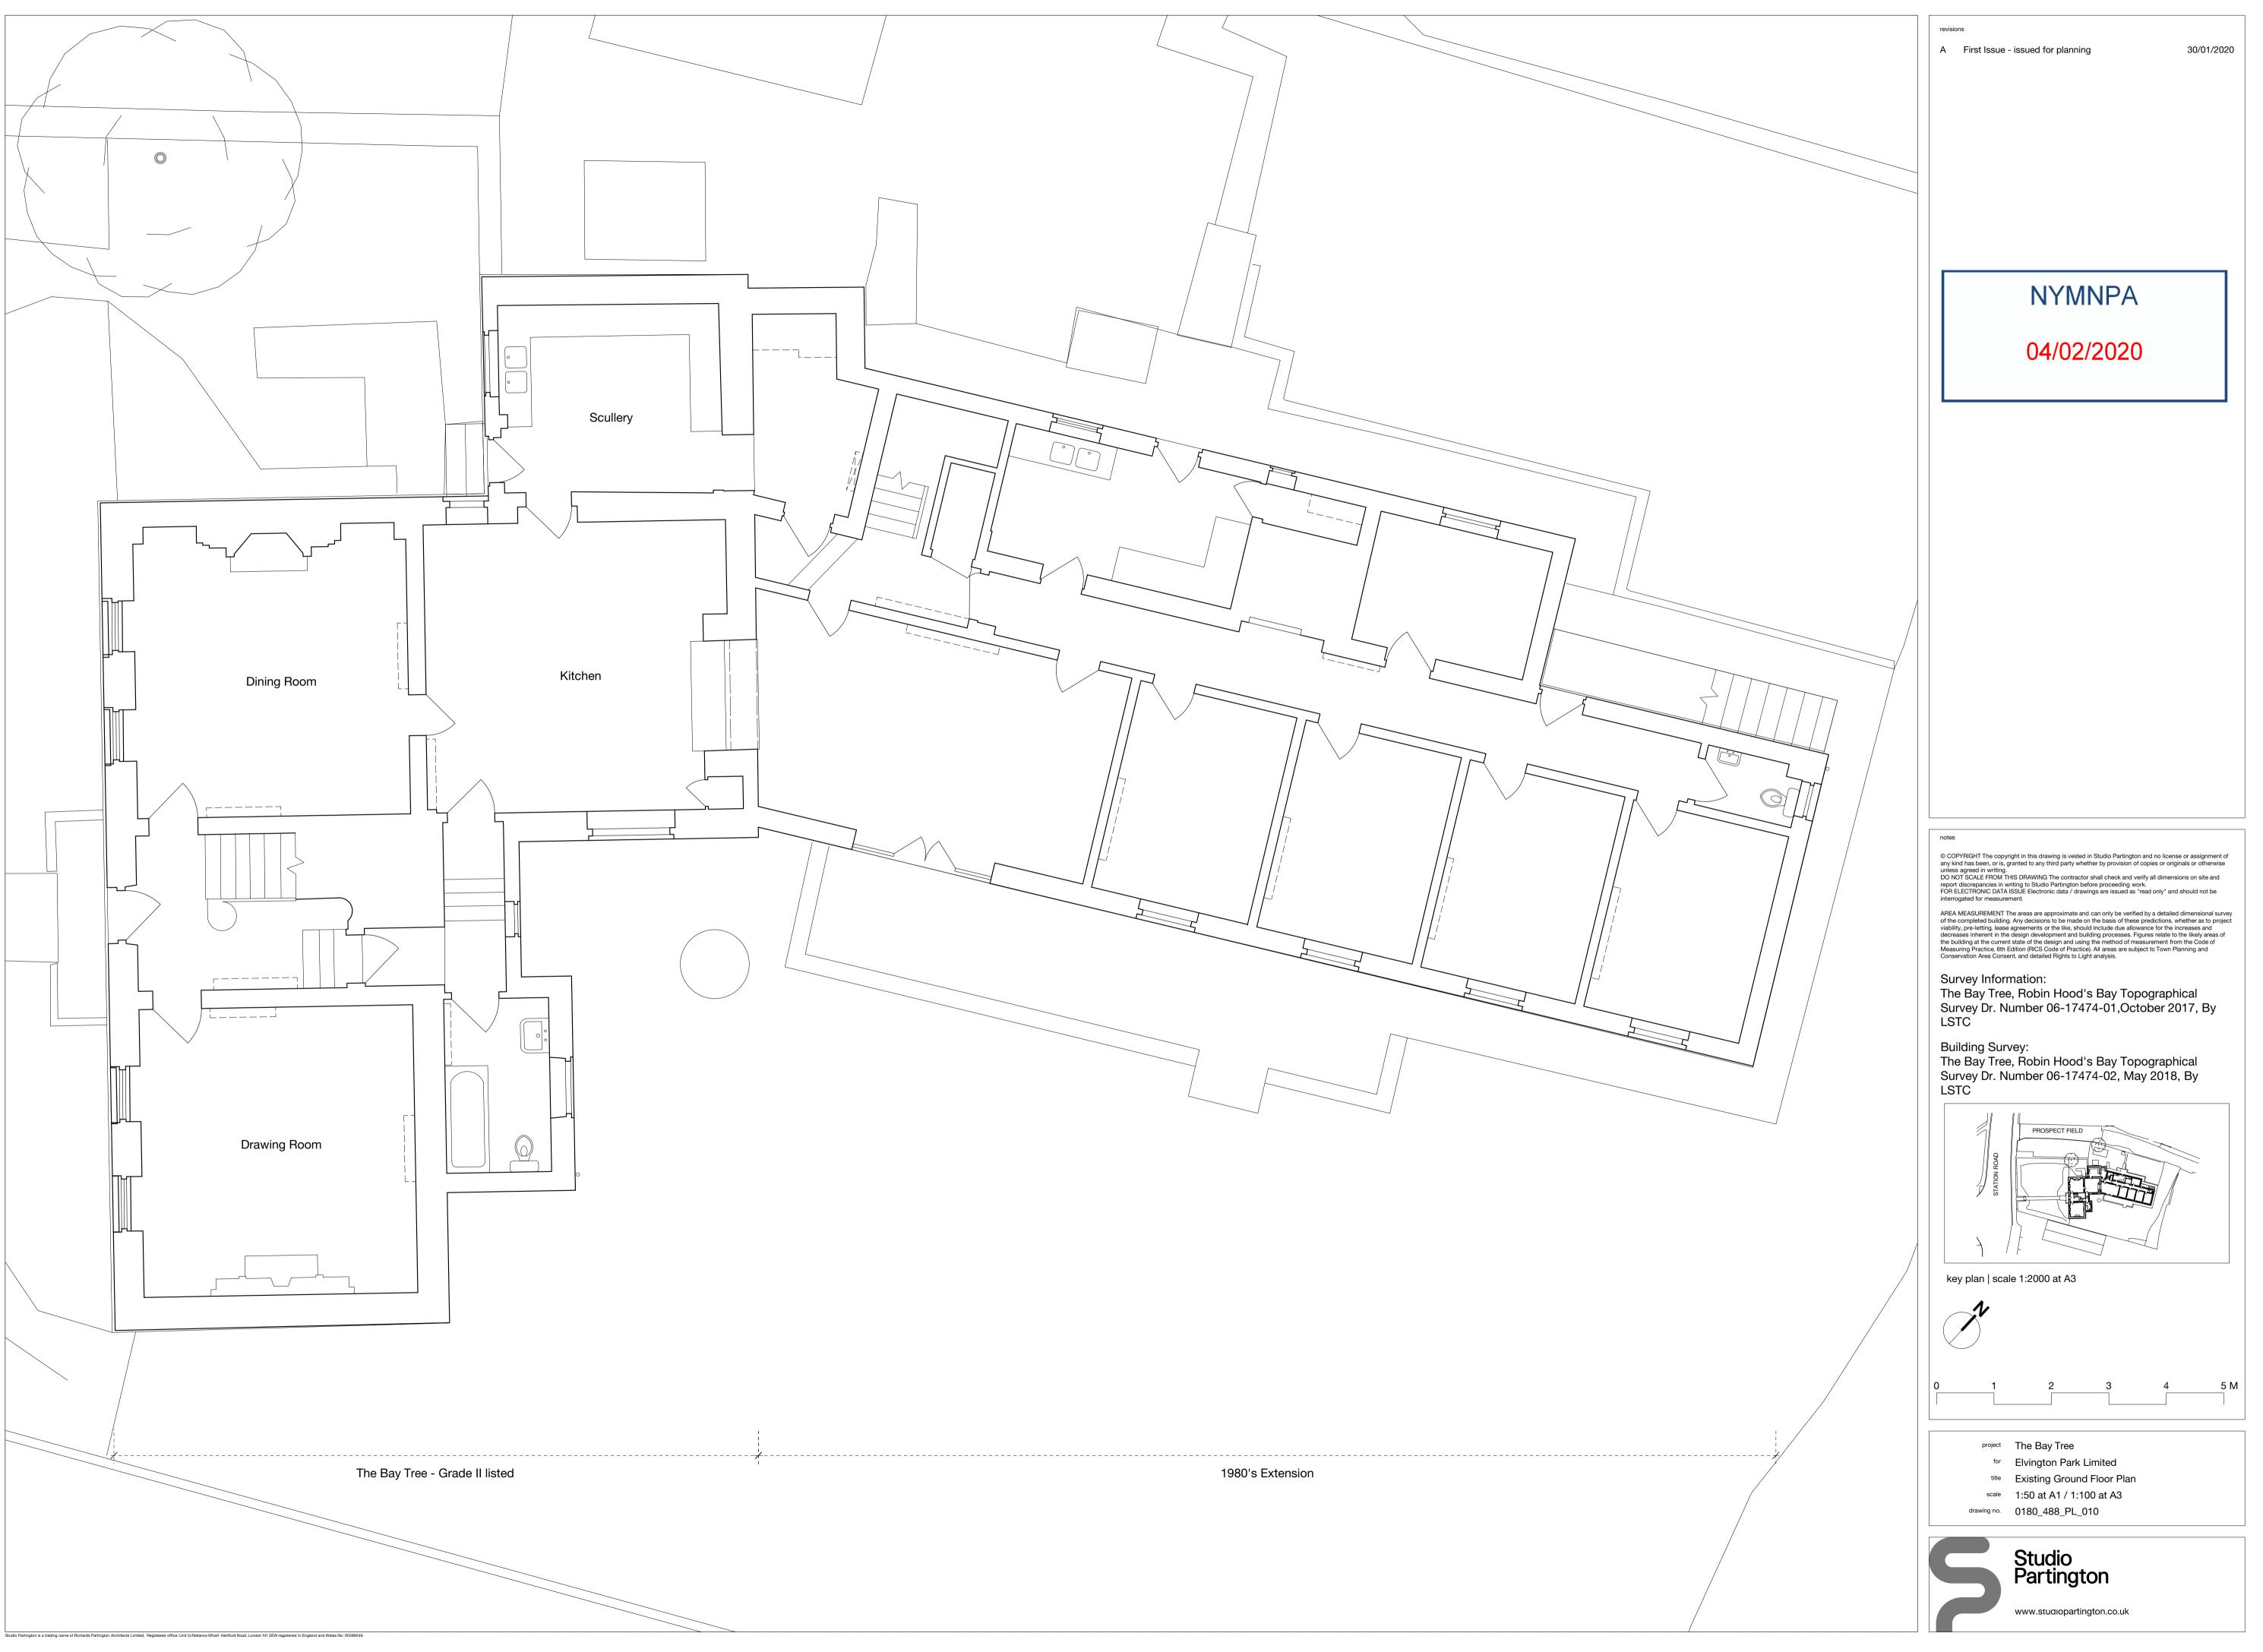

|                          |



















|           | top of ridge + 64330 |
|-----------|----------------------|
|           |                      |
|           |                      |
|           |                      |
|           |                      |
|           |                      |
|           |                      |
|           |                      |
|           |                      |
|           |                      |
| Zinc roof | Green roof           |
|           |                      |
|           |                      |
|           |                      |
|           |                      |
|           |                      |
|           |                      |
|           |                      |
|           |                      |
|           |                      |
|