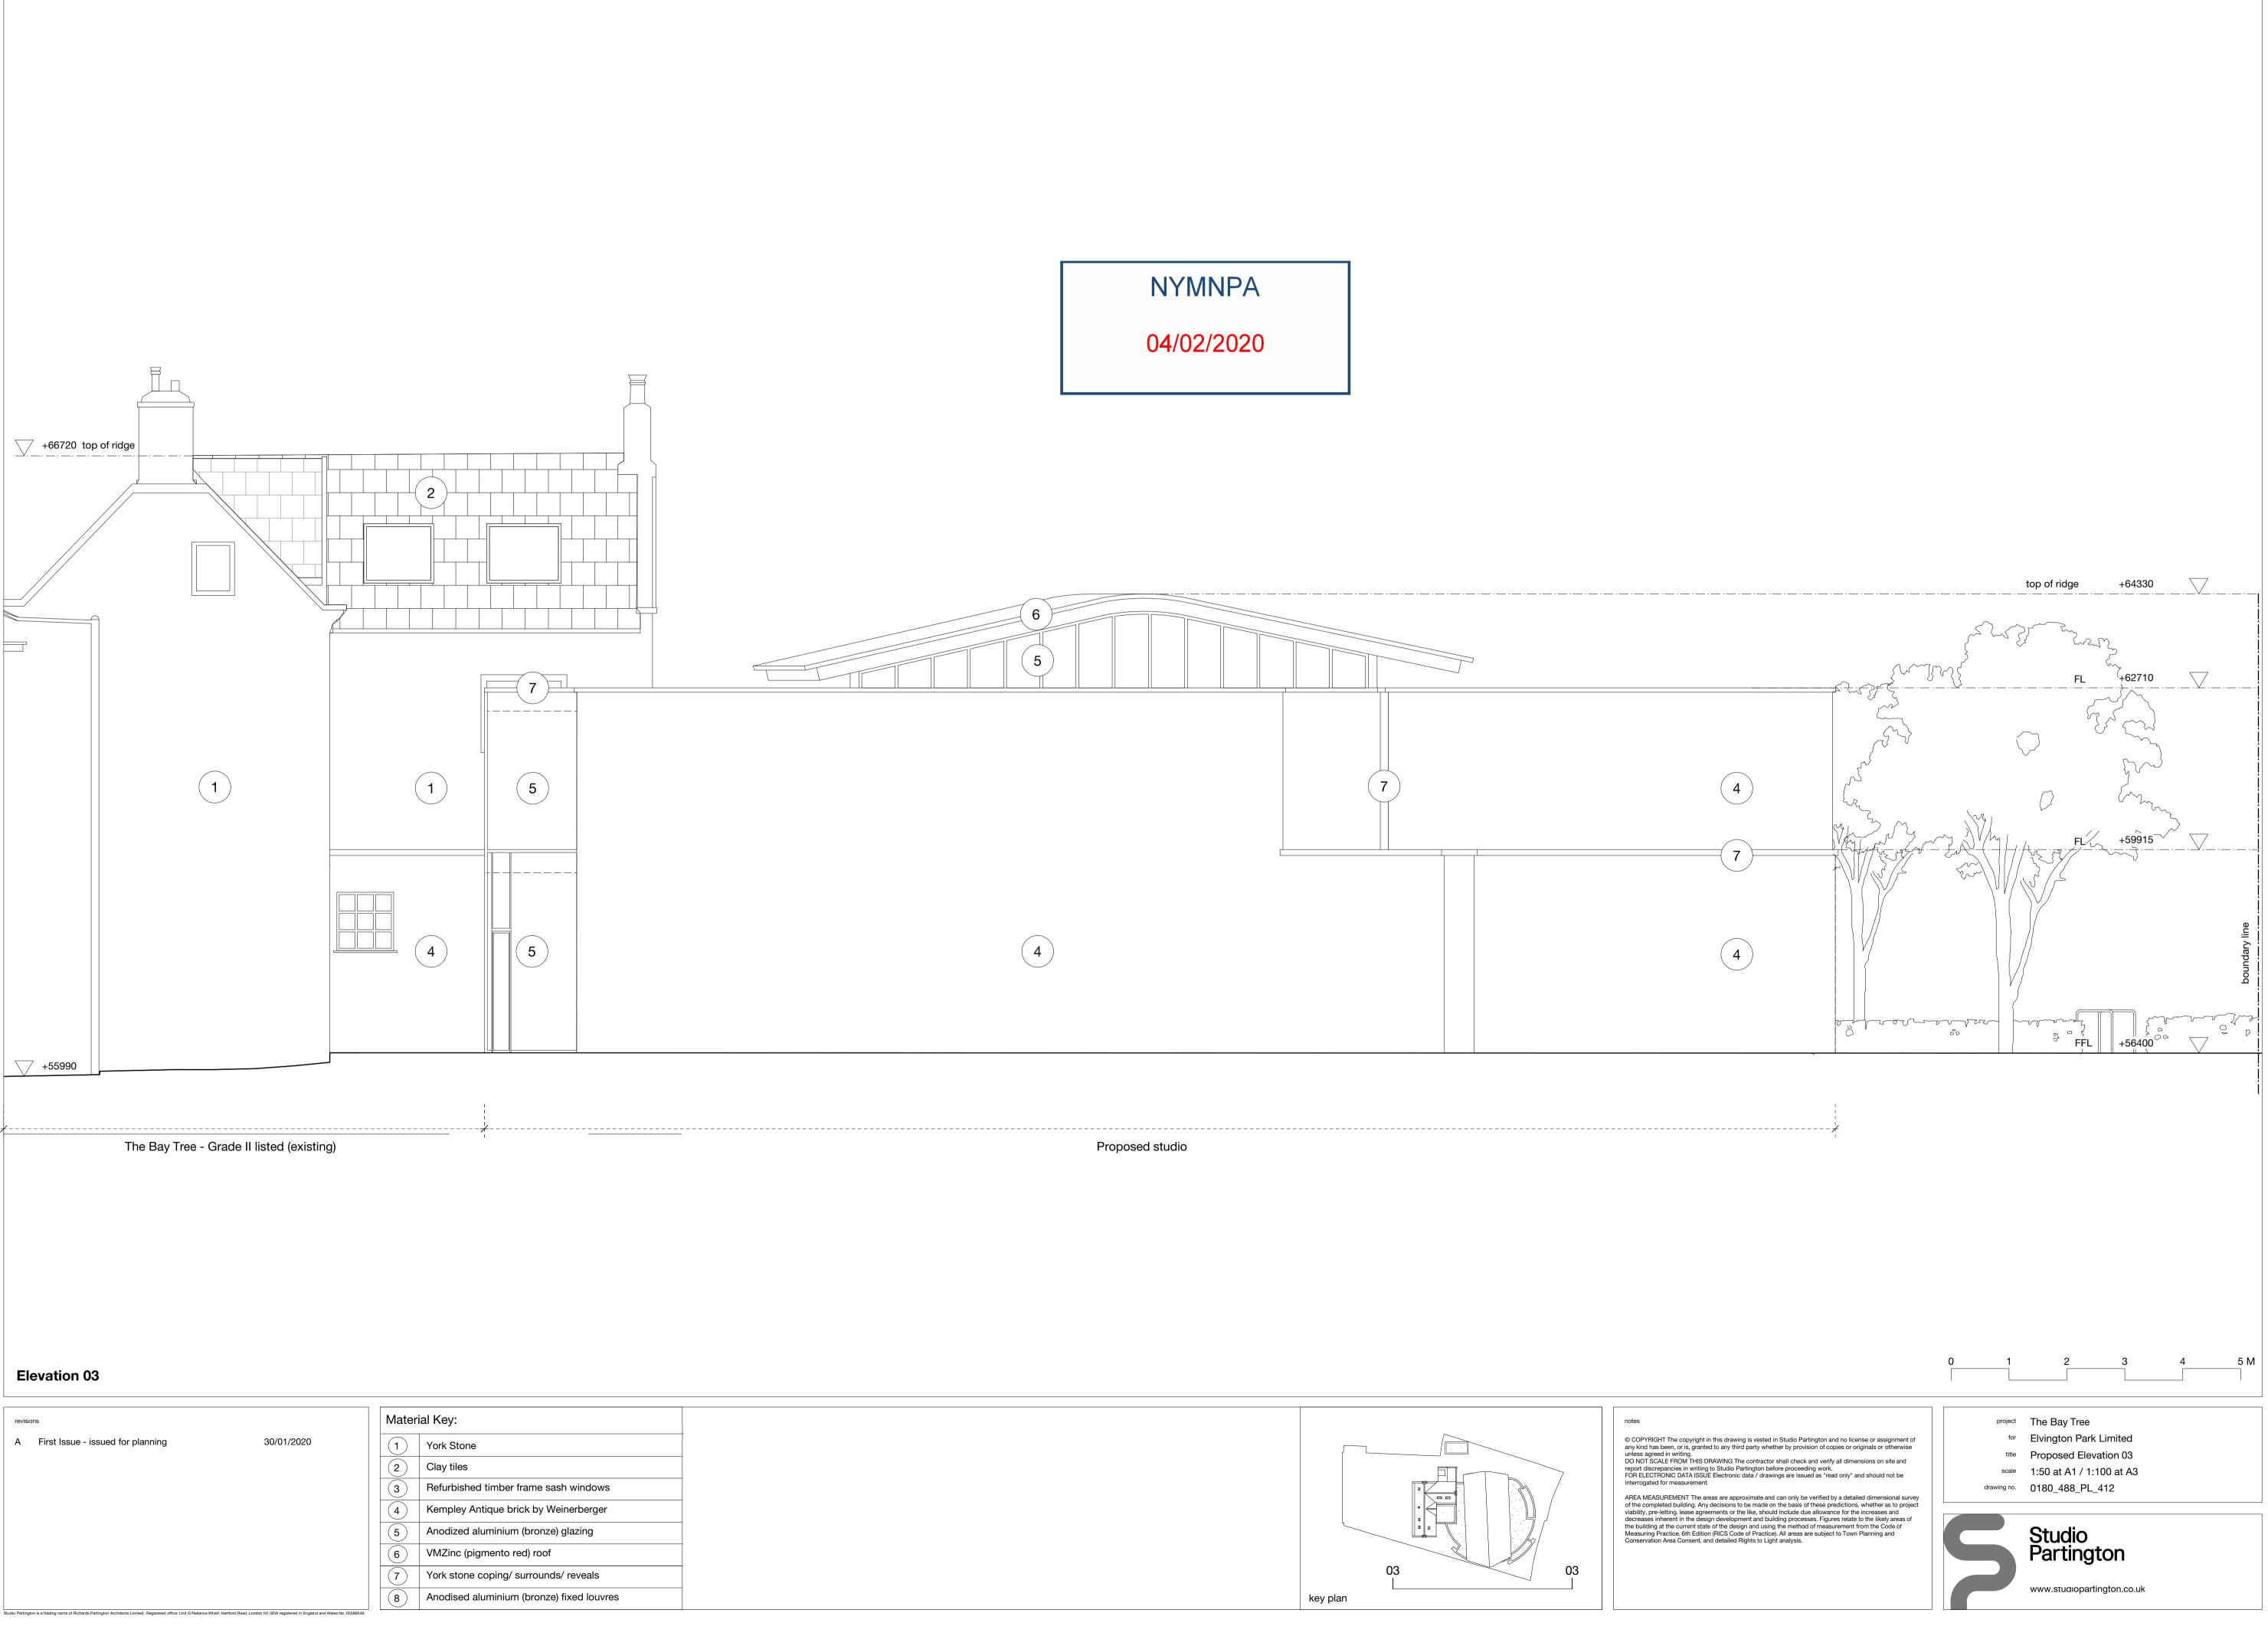

|           | top of ridge + 64330 |
|-----------|----------------------|
|           |                      |
|           |                      |
|           |                      |
|           |                      |
|           |                      |
|           |                      |
|           |                      |
|           |                      |
|           |                      |
| Zinc roof | Green roof           |
|           |                      |
|           |                      |
|           |                      |
|           |                      |
|           |                      |
|           |                      |
|           |                      |
|           |                      |
|           |                      |
|           |                      |
| BB        |                      |