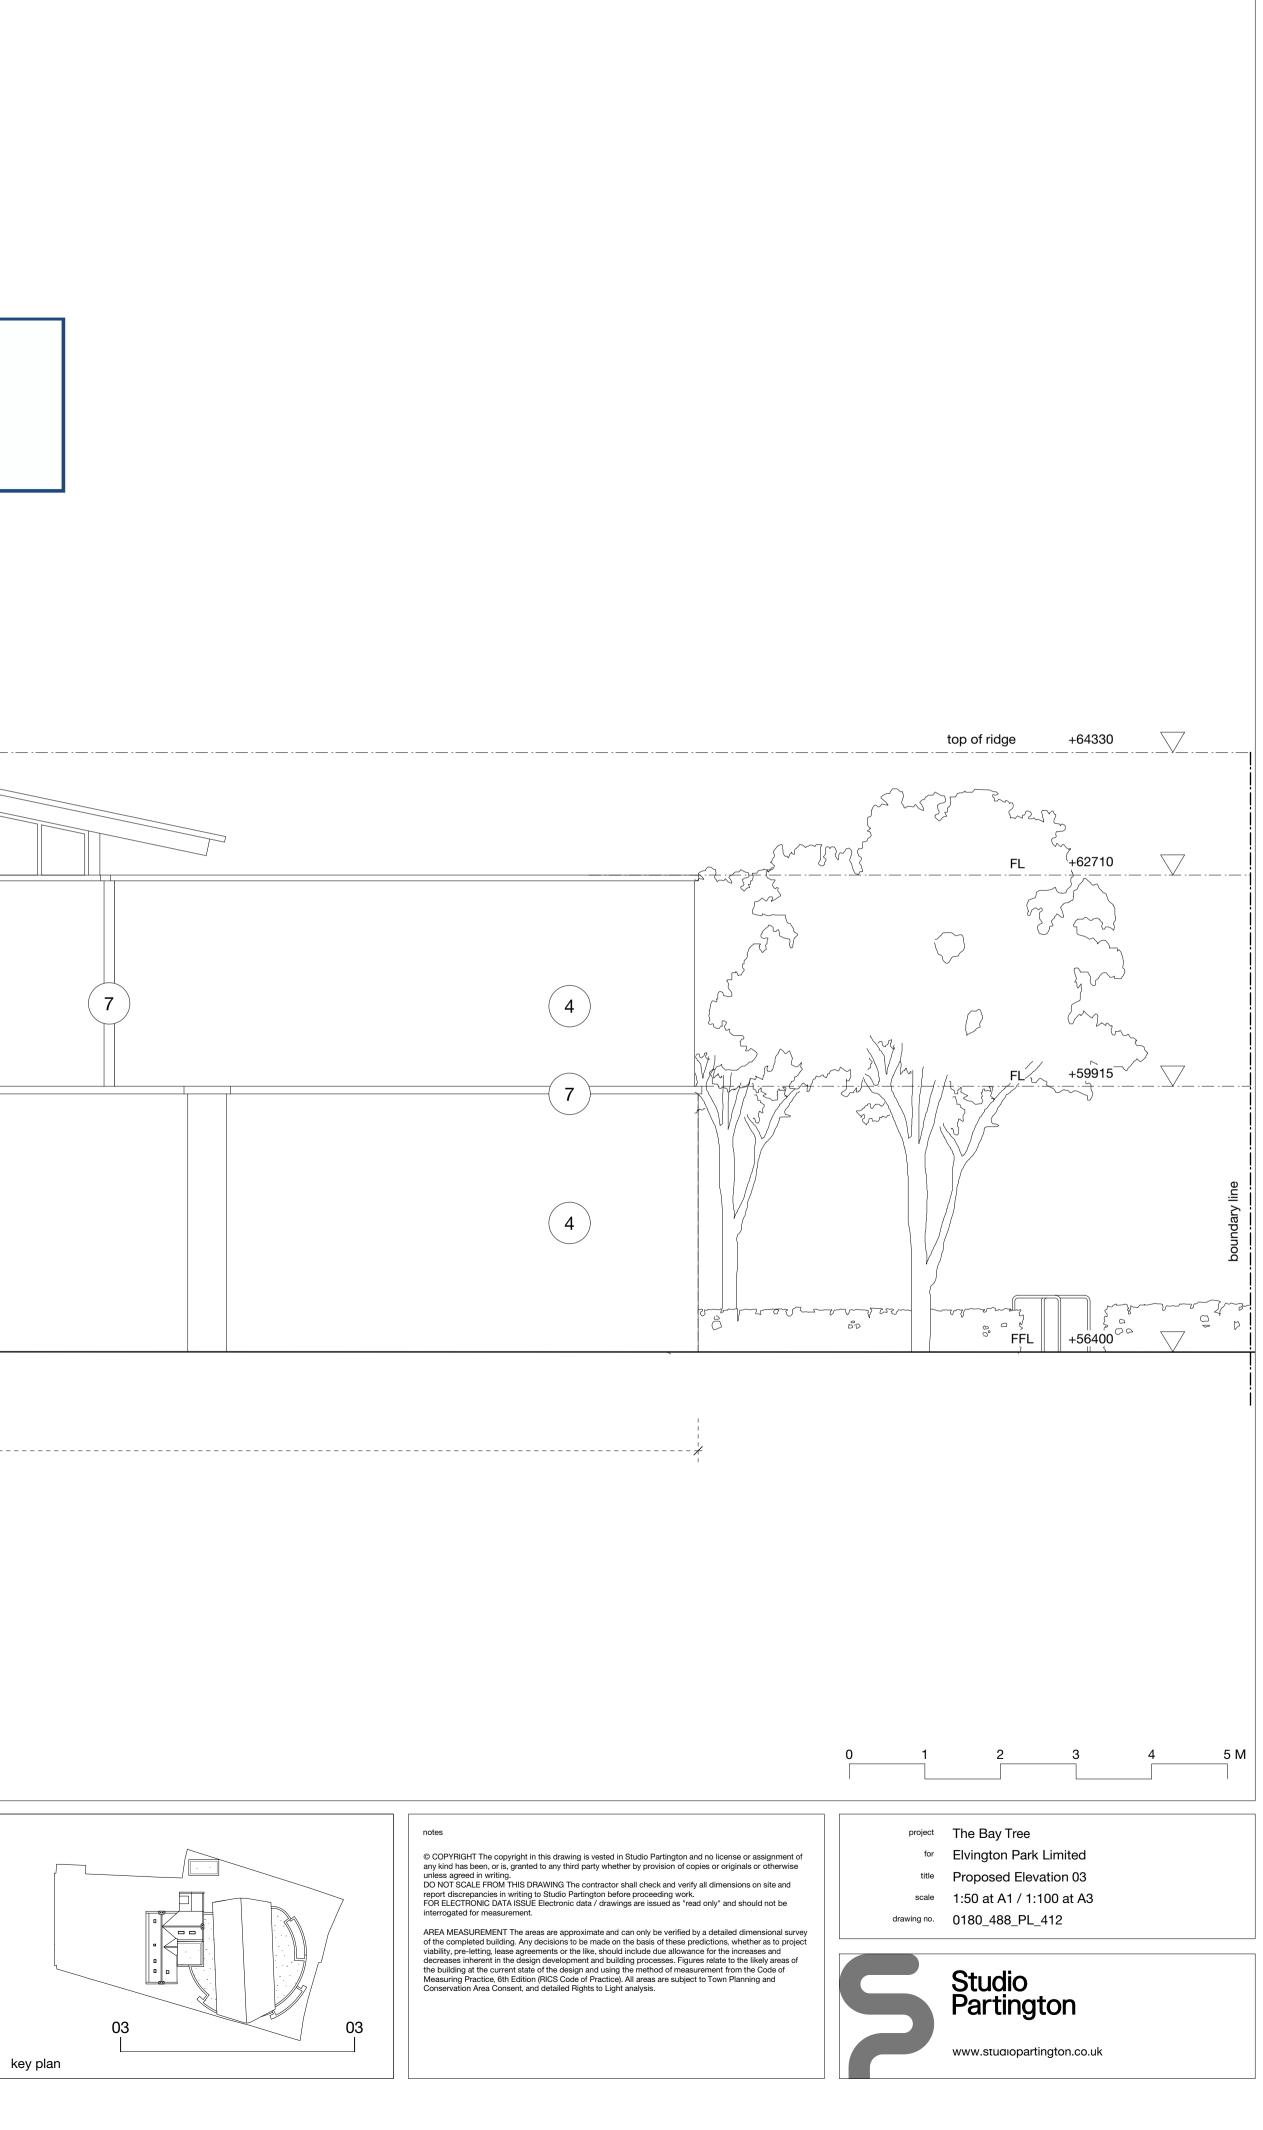

|           | top of ridge + 64330 |
|-----------|----------------------|
|           |                      |
|           |                      |
|           |                      |
|           |                      |
|           |                      |
|           |                      |
|           |                      |
|           |                      |
|           |                      |
| Zinc roof | Green roof           |
|           |                      |
|           |                      |
|           |                      |
|           |                      |
|           |                      |
|           |                      |
|           |                      |
|           |                      |
|           |                      |
|           |                      |
| BB        |                      |