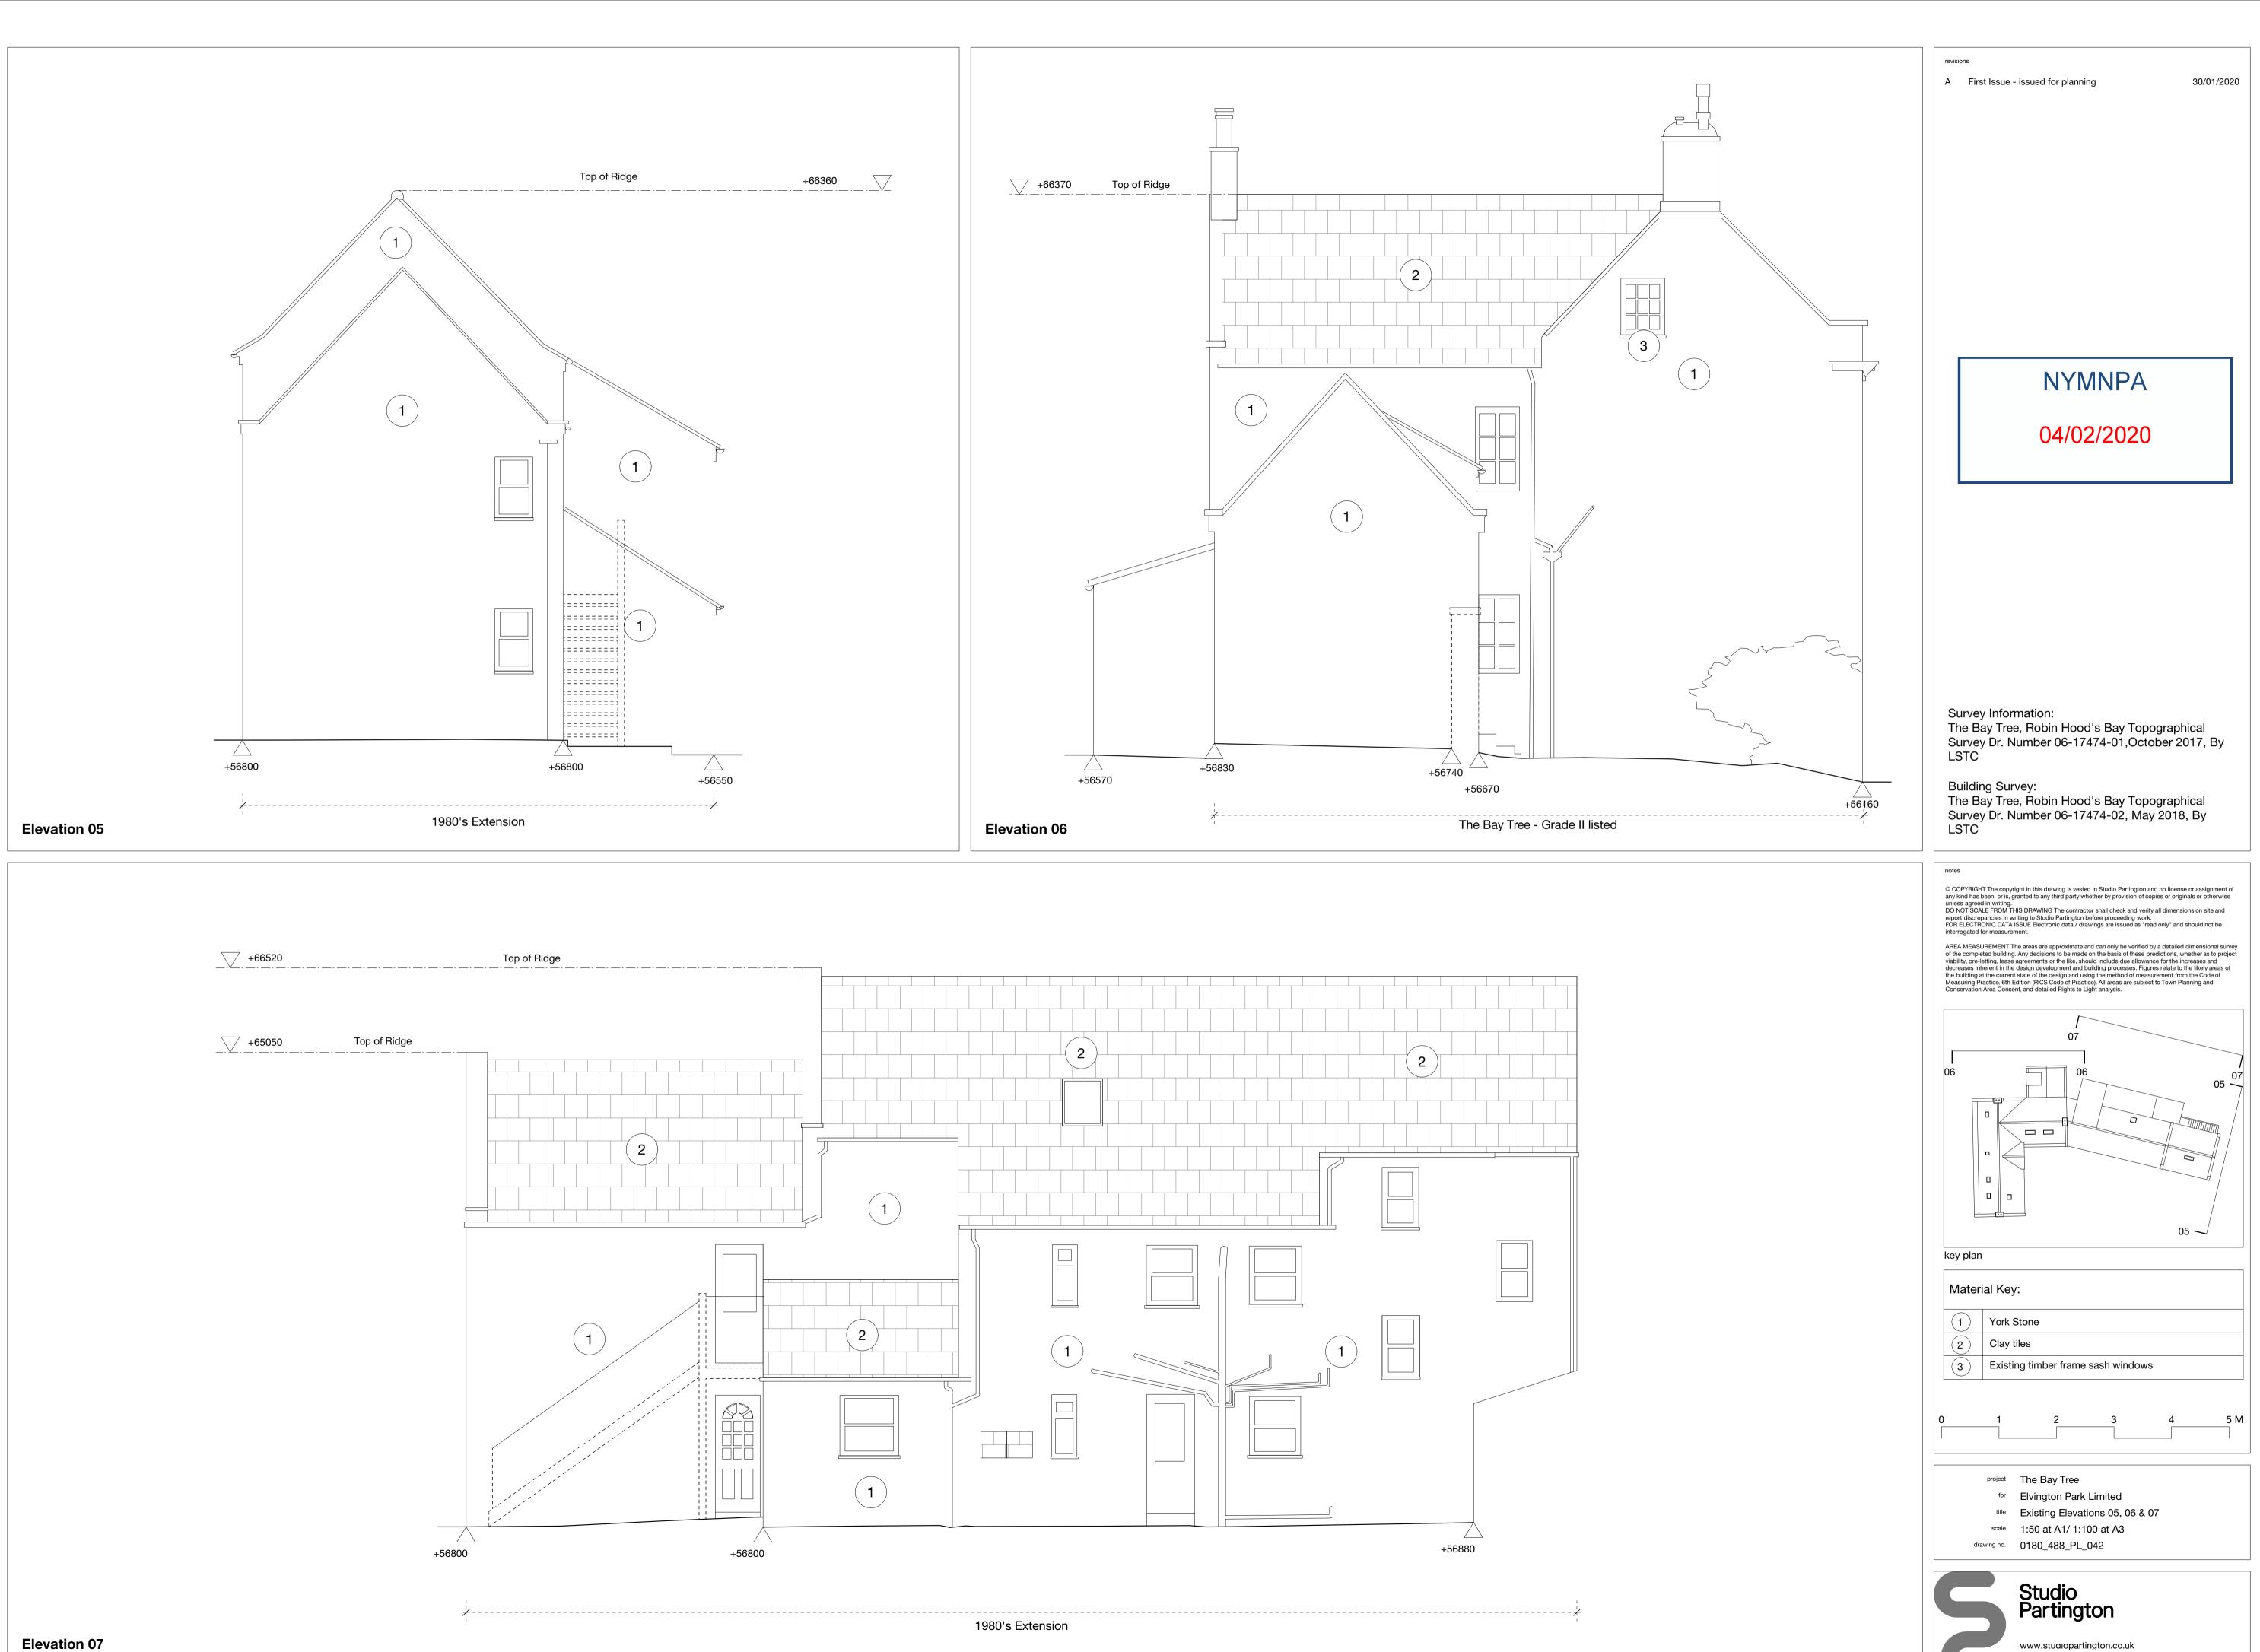

|



L Studio Partington is a trading name of Richards Partington Architects Limited. Registered office: Unit G Reliance Wharf, Hertford Road, London N1 SEW registered in England and Wales No: 05589546



# Elevation 04

revisions A First Issue - issued for planning





NYMNPA

04/02/2020



# Elevation 01

L Studio Partington is a trading name of Richards Partington Architects Limited. Registered office: Unit G Reliance Wharf, Hertford Road, London N1 5EW registered in England and Wales No: 05589546

 revisions
 Material Key:

 A
 First Issue - issued for planning
 30/01/2020

 1
 York Stone

 2
 Clay tiles

 3
 Refurbished timber frame sash windows

 4
 Kempley Antique brick by Weinerberger

 5
 Anodized aluminium (bronze) glazing

 6
 VMZinc (pigmento red) roof

 7
 York stone coping/ sur