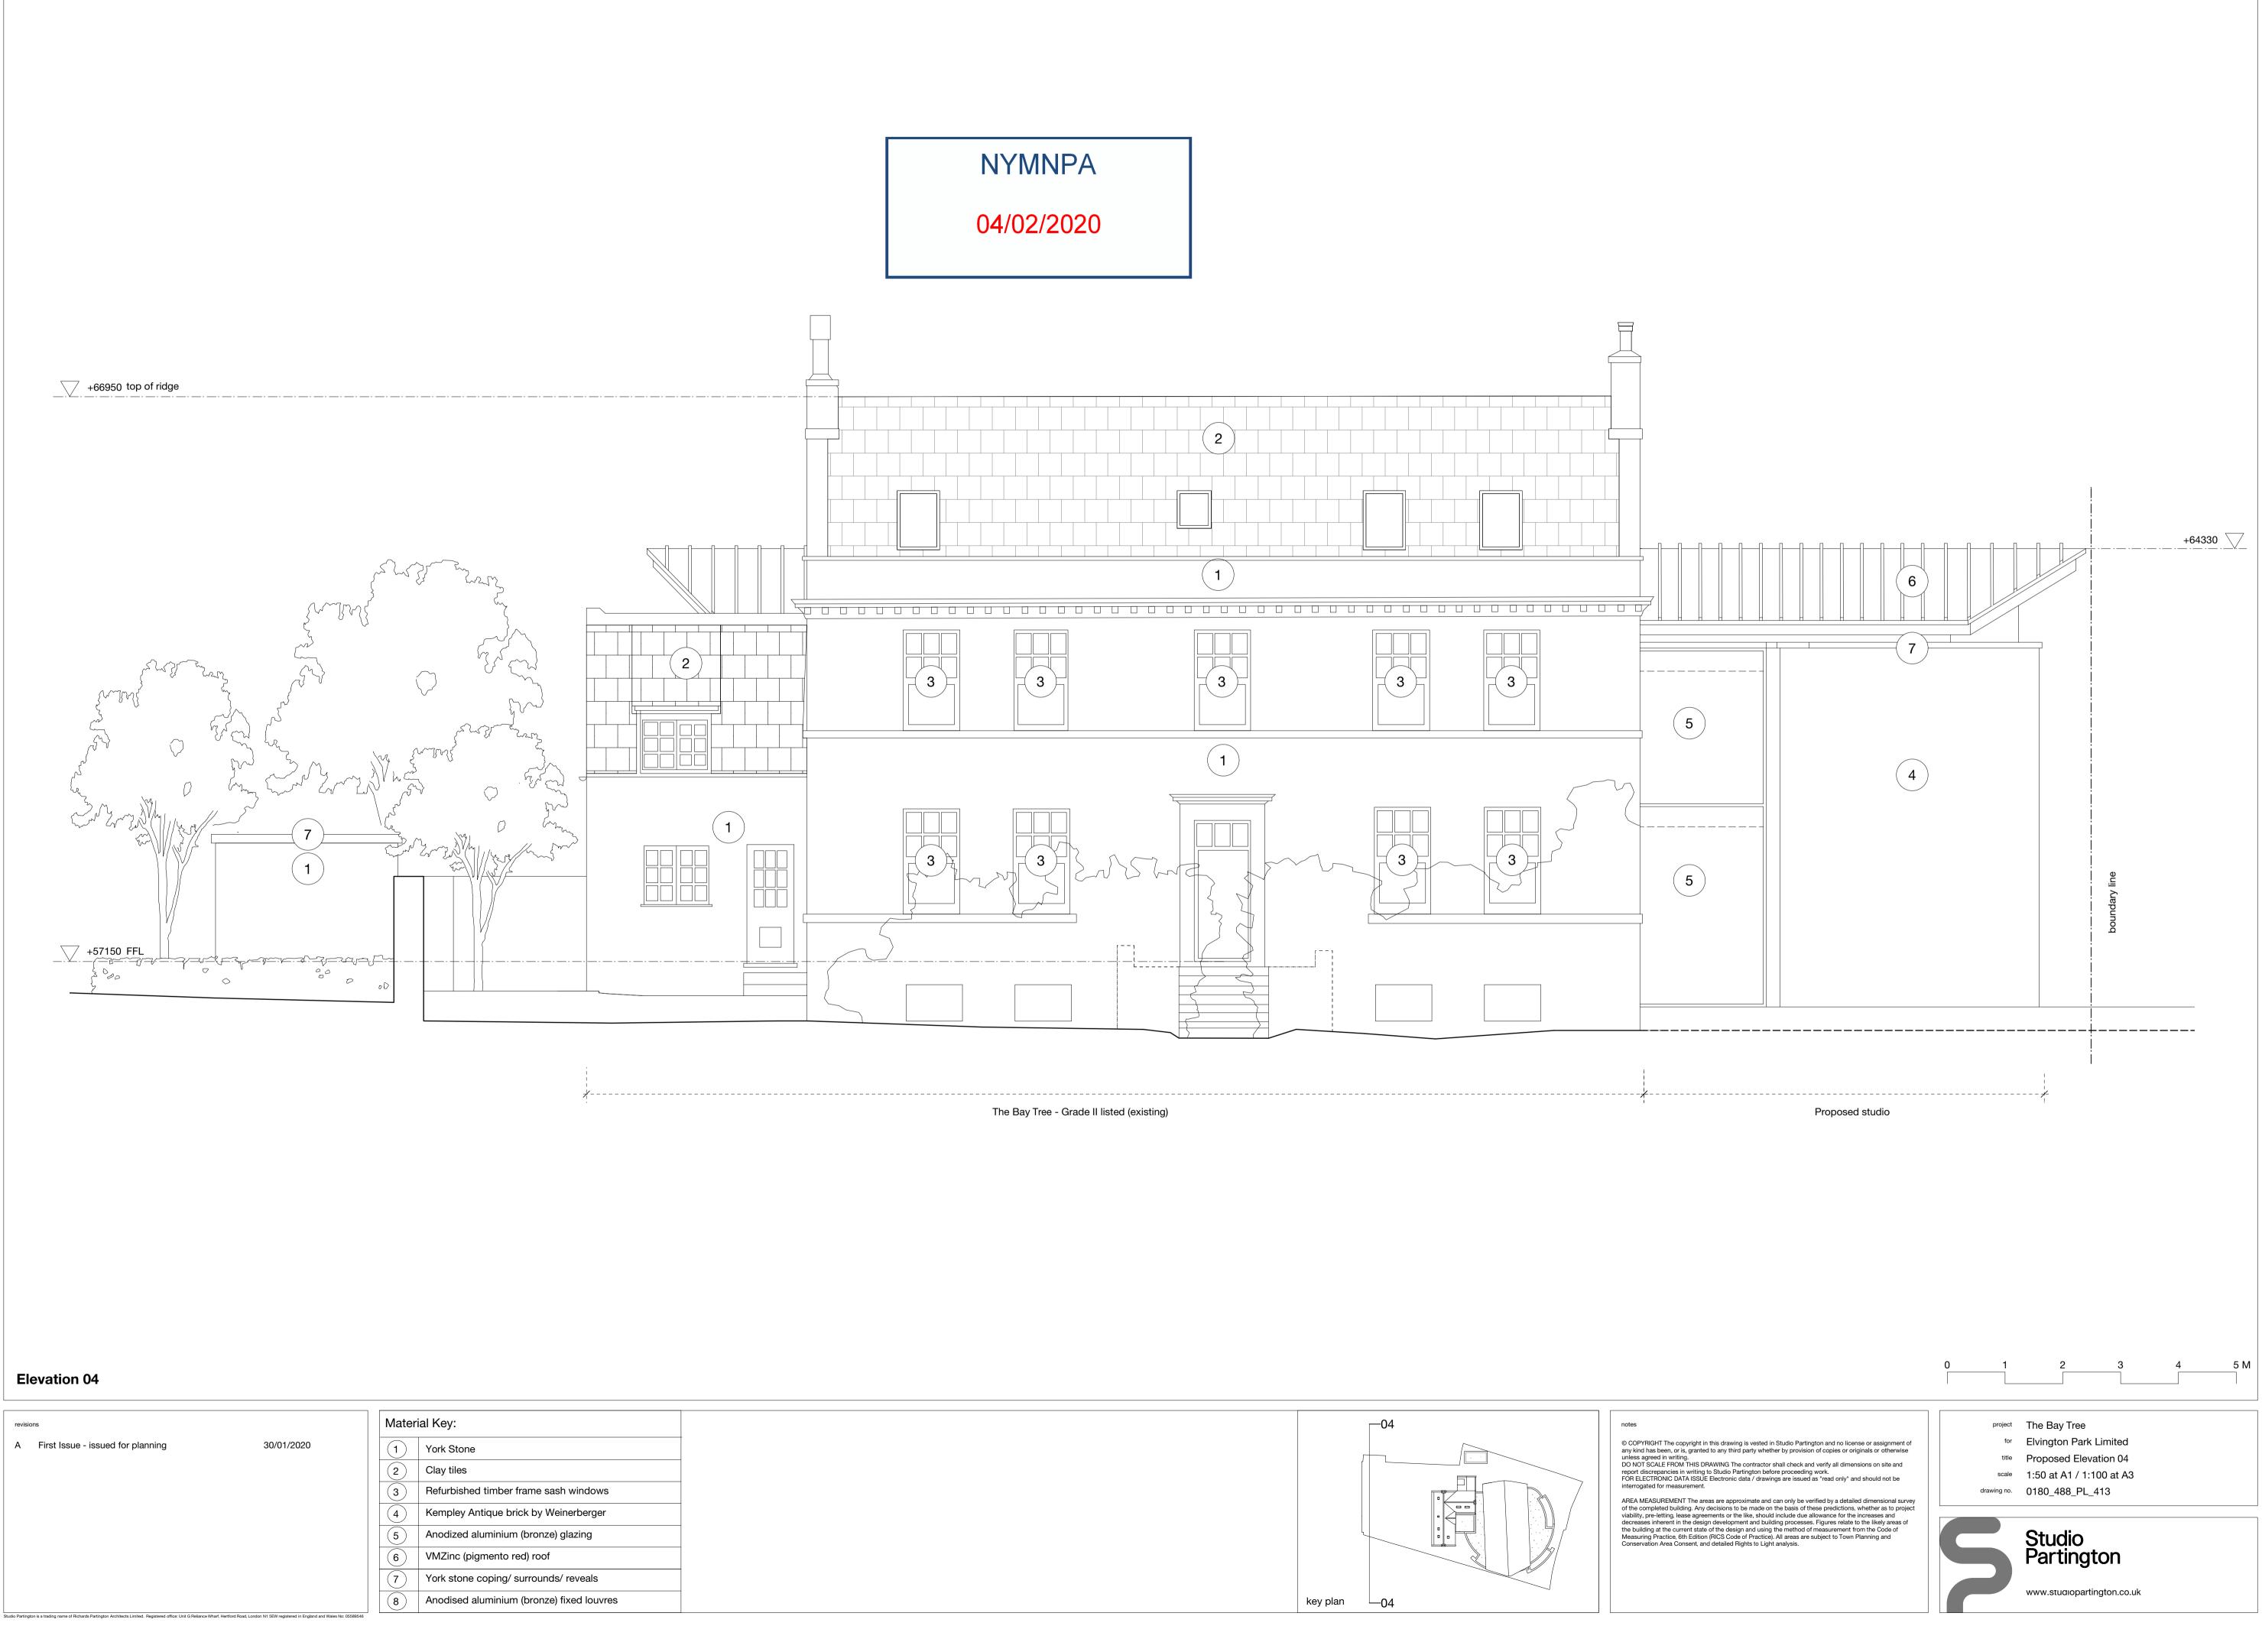

|



L Studio Partington is a trading name of Richards Partington Architects Limited. Registered office: Unit G Reliance Wharf, Hertford Road, London N1 SEW registered in England and Wales No: 05589546



# Elevation 04

revisions A First Issue - issued for planning





NYMNPA

04/02/2020



# Elevation 01

L Studio Partington is a trading name of Richards Partington Architects Limited. Registered office: Unit G Reliance Wharf, Hertford Road, London N1 5EW registered in England and Wales No: 05589546

 revisions
 Material Key:

 A
 First Issue - issued for planning
 30/01/2020

 1
 York Stone

 2
 Clay tiles

 3
 Refurbished timber frame sash windows

 4
 Kempley Antique brick by Weinerberger

 5
 Anodized aluminium (bronze) glazing

 6
 VMZinc (pigmento red) roof

 7
 York stone coping/ surrounds/ reveals

 8
 Anodised aluminium (bronze) fixed louvres

Proposed studio















| revisions