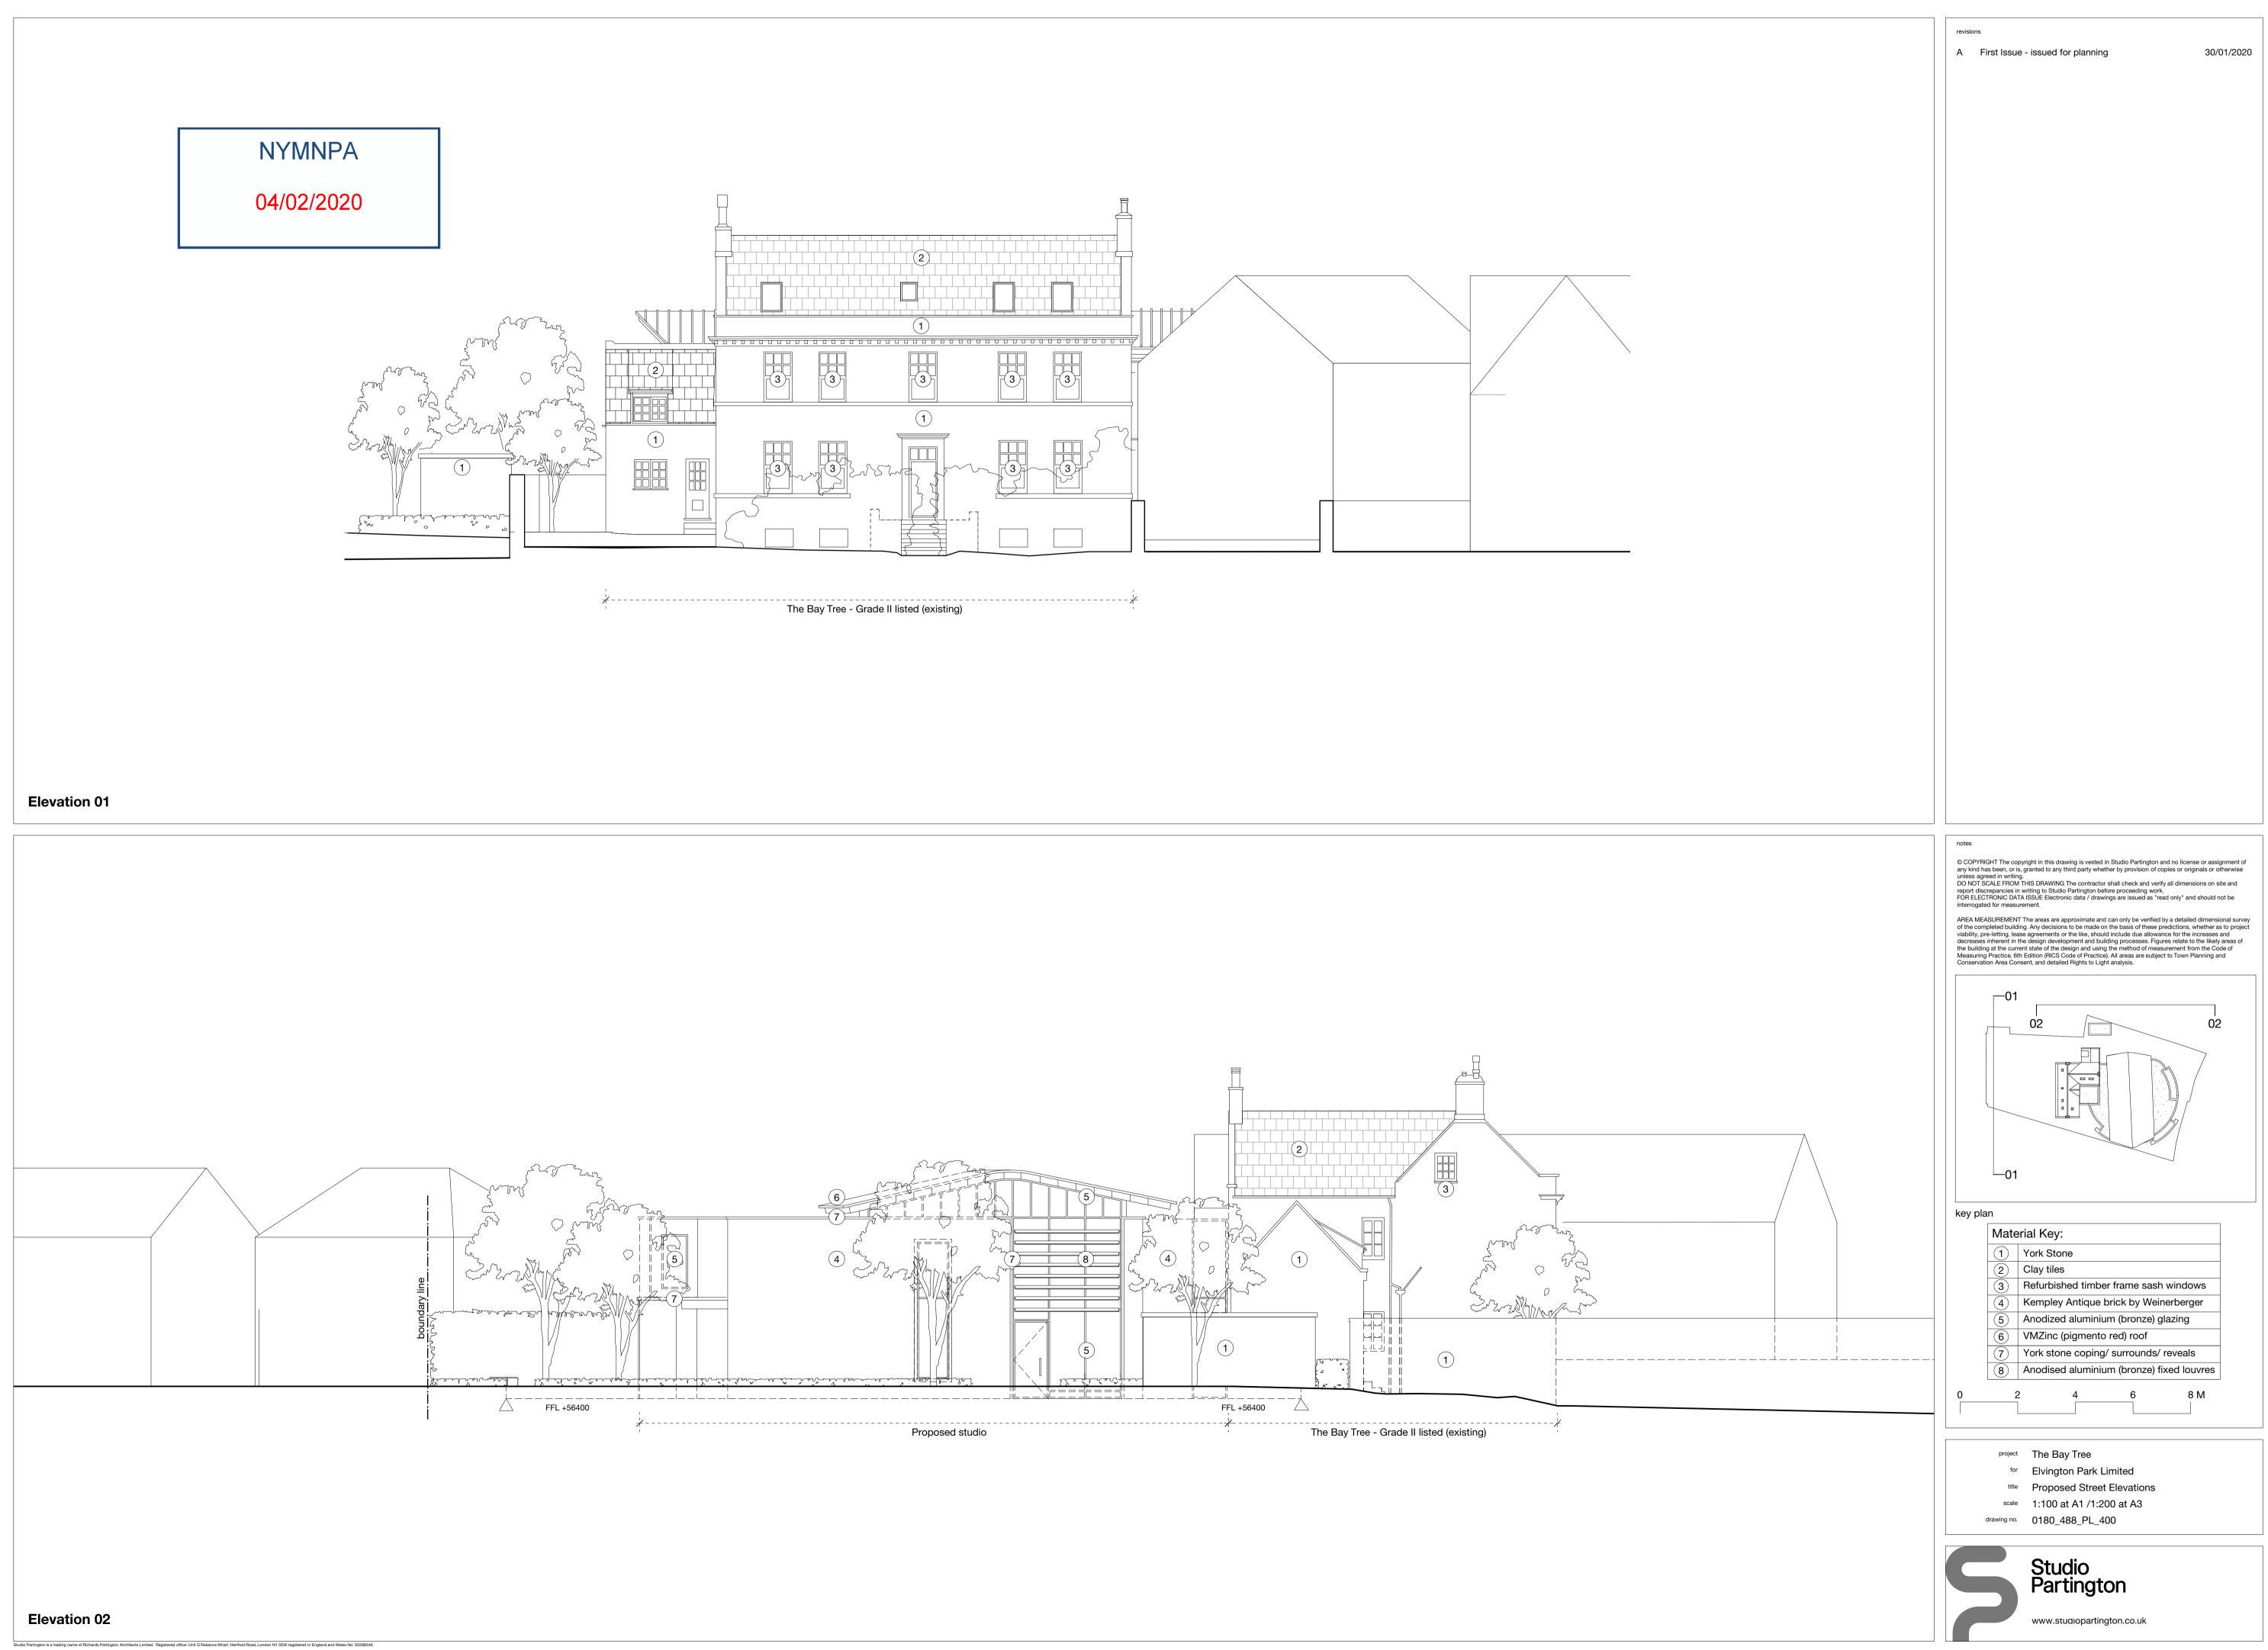

ered office: Unit G Reliance Wharf, Hertford Road, London N1 SEW registered in England and Wales No: 05589546



# Elevation 04

revisions A First Issue - issued for planning





NYMNPA

04/02/2020



# Elevation 01

L Studio Partington is a trading name of Richards Partington Architects Limited. Registered office: Unit G Reliance Wharf, Hertford Road, London N1 5EW registered in England and Wales No: 05589546

 revisions
 Material Key:

 A
 First Issue - issued for planning
 30/01/2020

 1
 York Stone

 2
 Clay tiles

 3
 Refurbished timber frame sash windows

 4
 Kempley Antique brick by Weinerberger

 5
 Anodized aluminium (bronze) glazing

 6
 VMZinc (pigmento red) roof

 7
 York stone coping/ surrounds/ reveals

 8
 Anodised aluminium (bronze) fixed louvres

Proposed studio















| revisions                                                                                                                                                                                 | Material Key:                               |
|-------------------------------------------------------------------------------------------------------------------------------------------------------------------------------------------|---------------------------------------------|
| A First Issue - issued for planning 30/01/2020                                                                                                                                            | 1 York Stone                                |
|