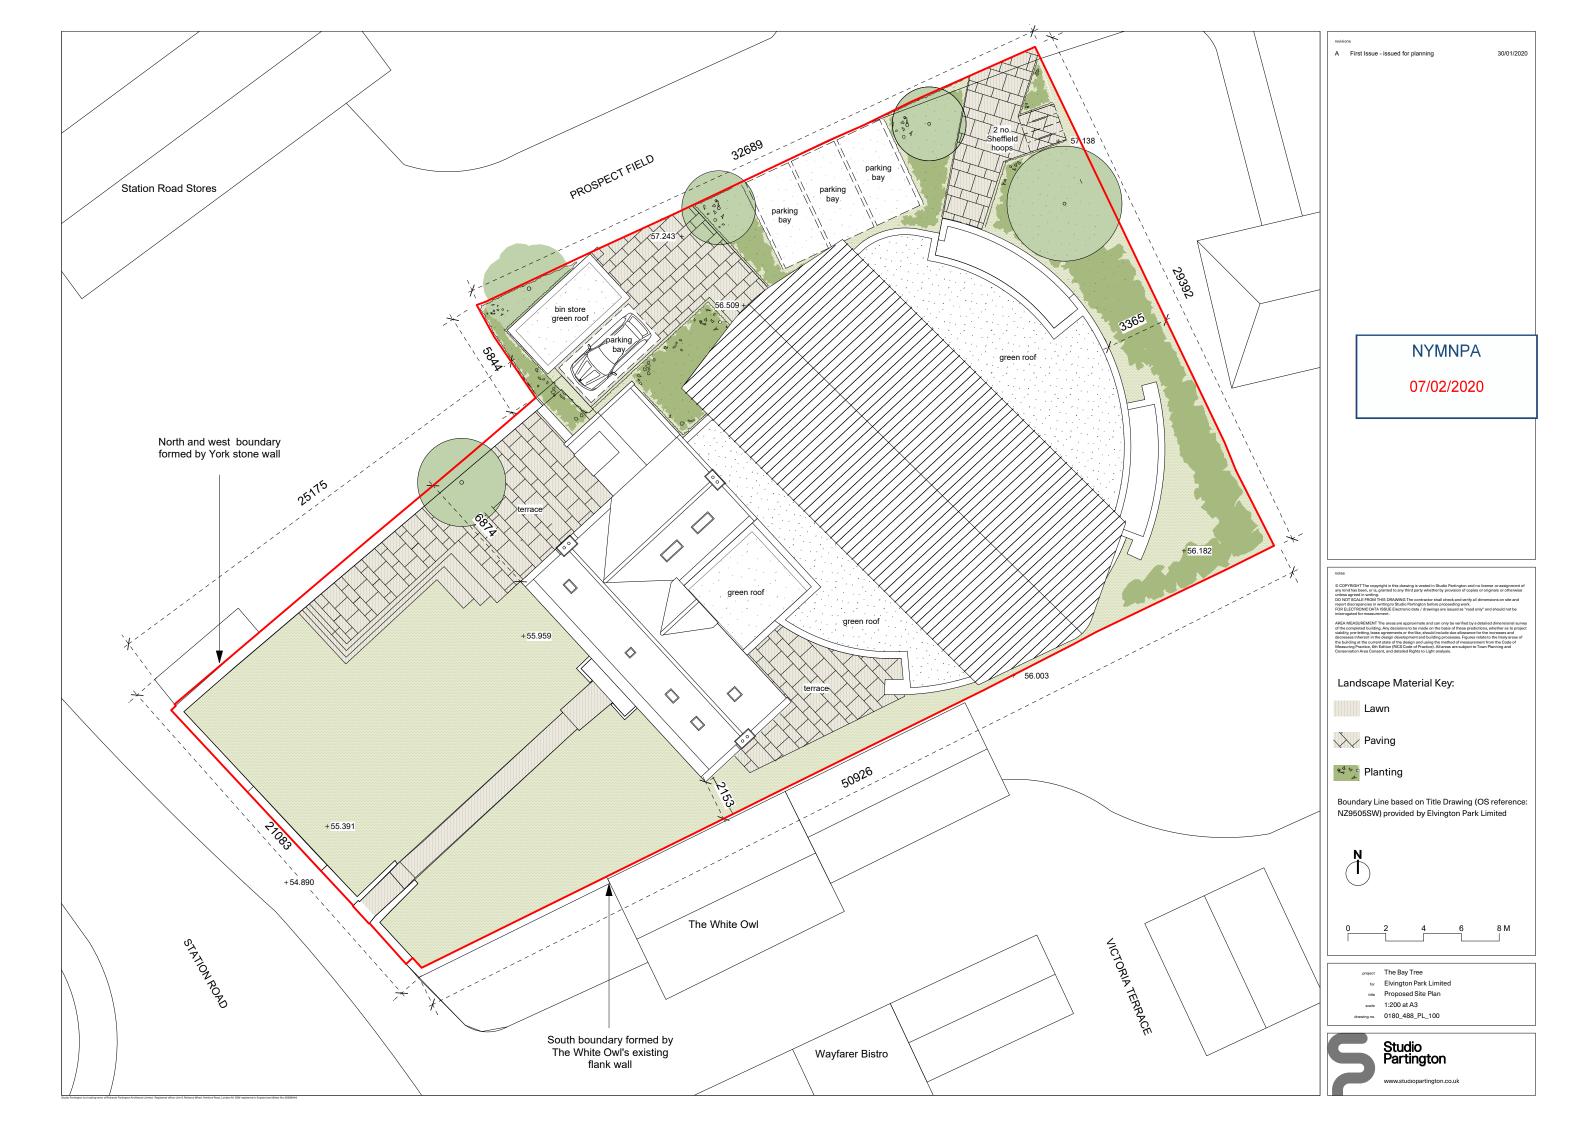

|                          |



















|           | top of ridge + 64330 |
|-----------|----------------------|
|           |                      |
|           |                      |
|           |                      |
|           |                      |
|           |                      |
|           |                      |
|           |                      |
|           |                      |
|           |                      |
| Zinc roof | Green roof           |
|           |                      |
|           |                      |
|           |                      |
|           |                      |
|           |                      |
|           |                      |
|           |                      |
|           |                      |
|           |                      |
|