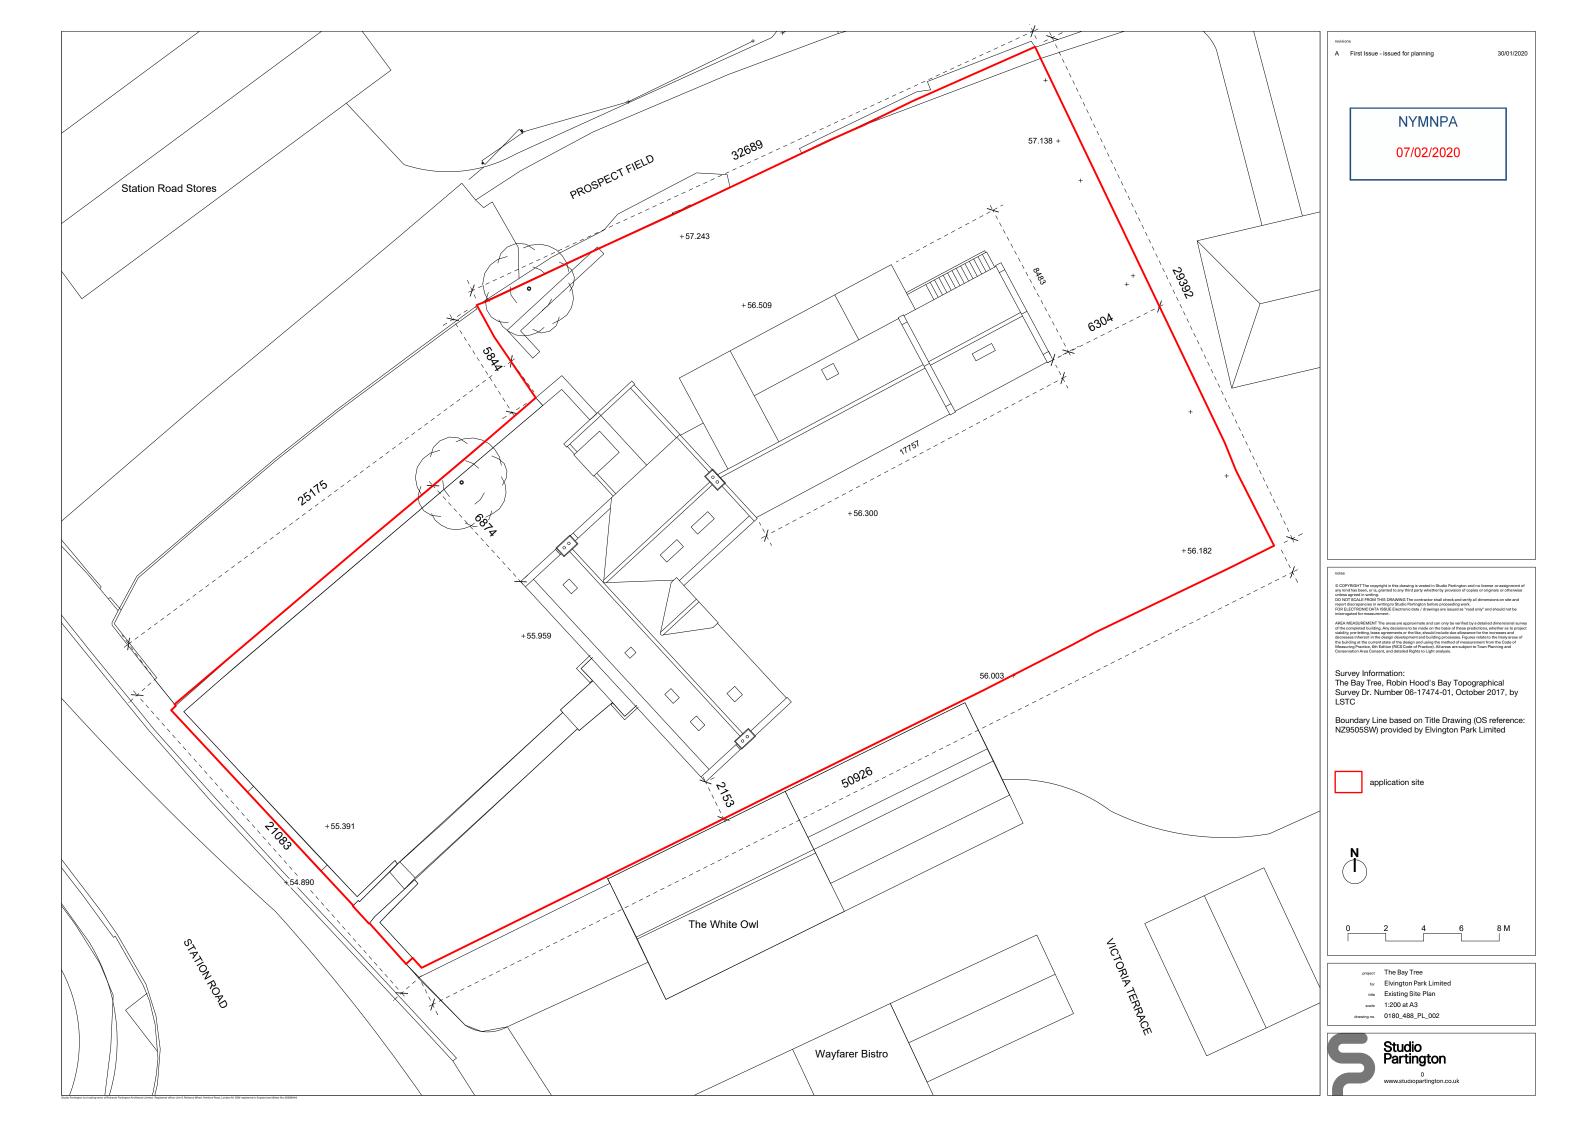

|                          |



















|           | top of ridge + 64330 |
|-----------|----------------------|
|           |                      |
|           |                      |
|           |                      |
|           |                      |
|           |                      |
|           |                      |
|           |                      |
|           |                      |
|           |                      |
| Zinc roof | Green roof           |
|           |                      |
|           |                      |
|           |                      |
|           |                      |
|           |                      |
|           |                      |
|           |                      |
|           |                      |
|           |                      |
|