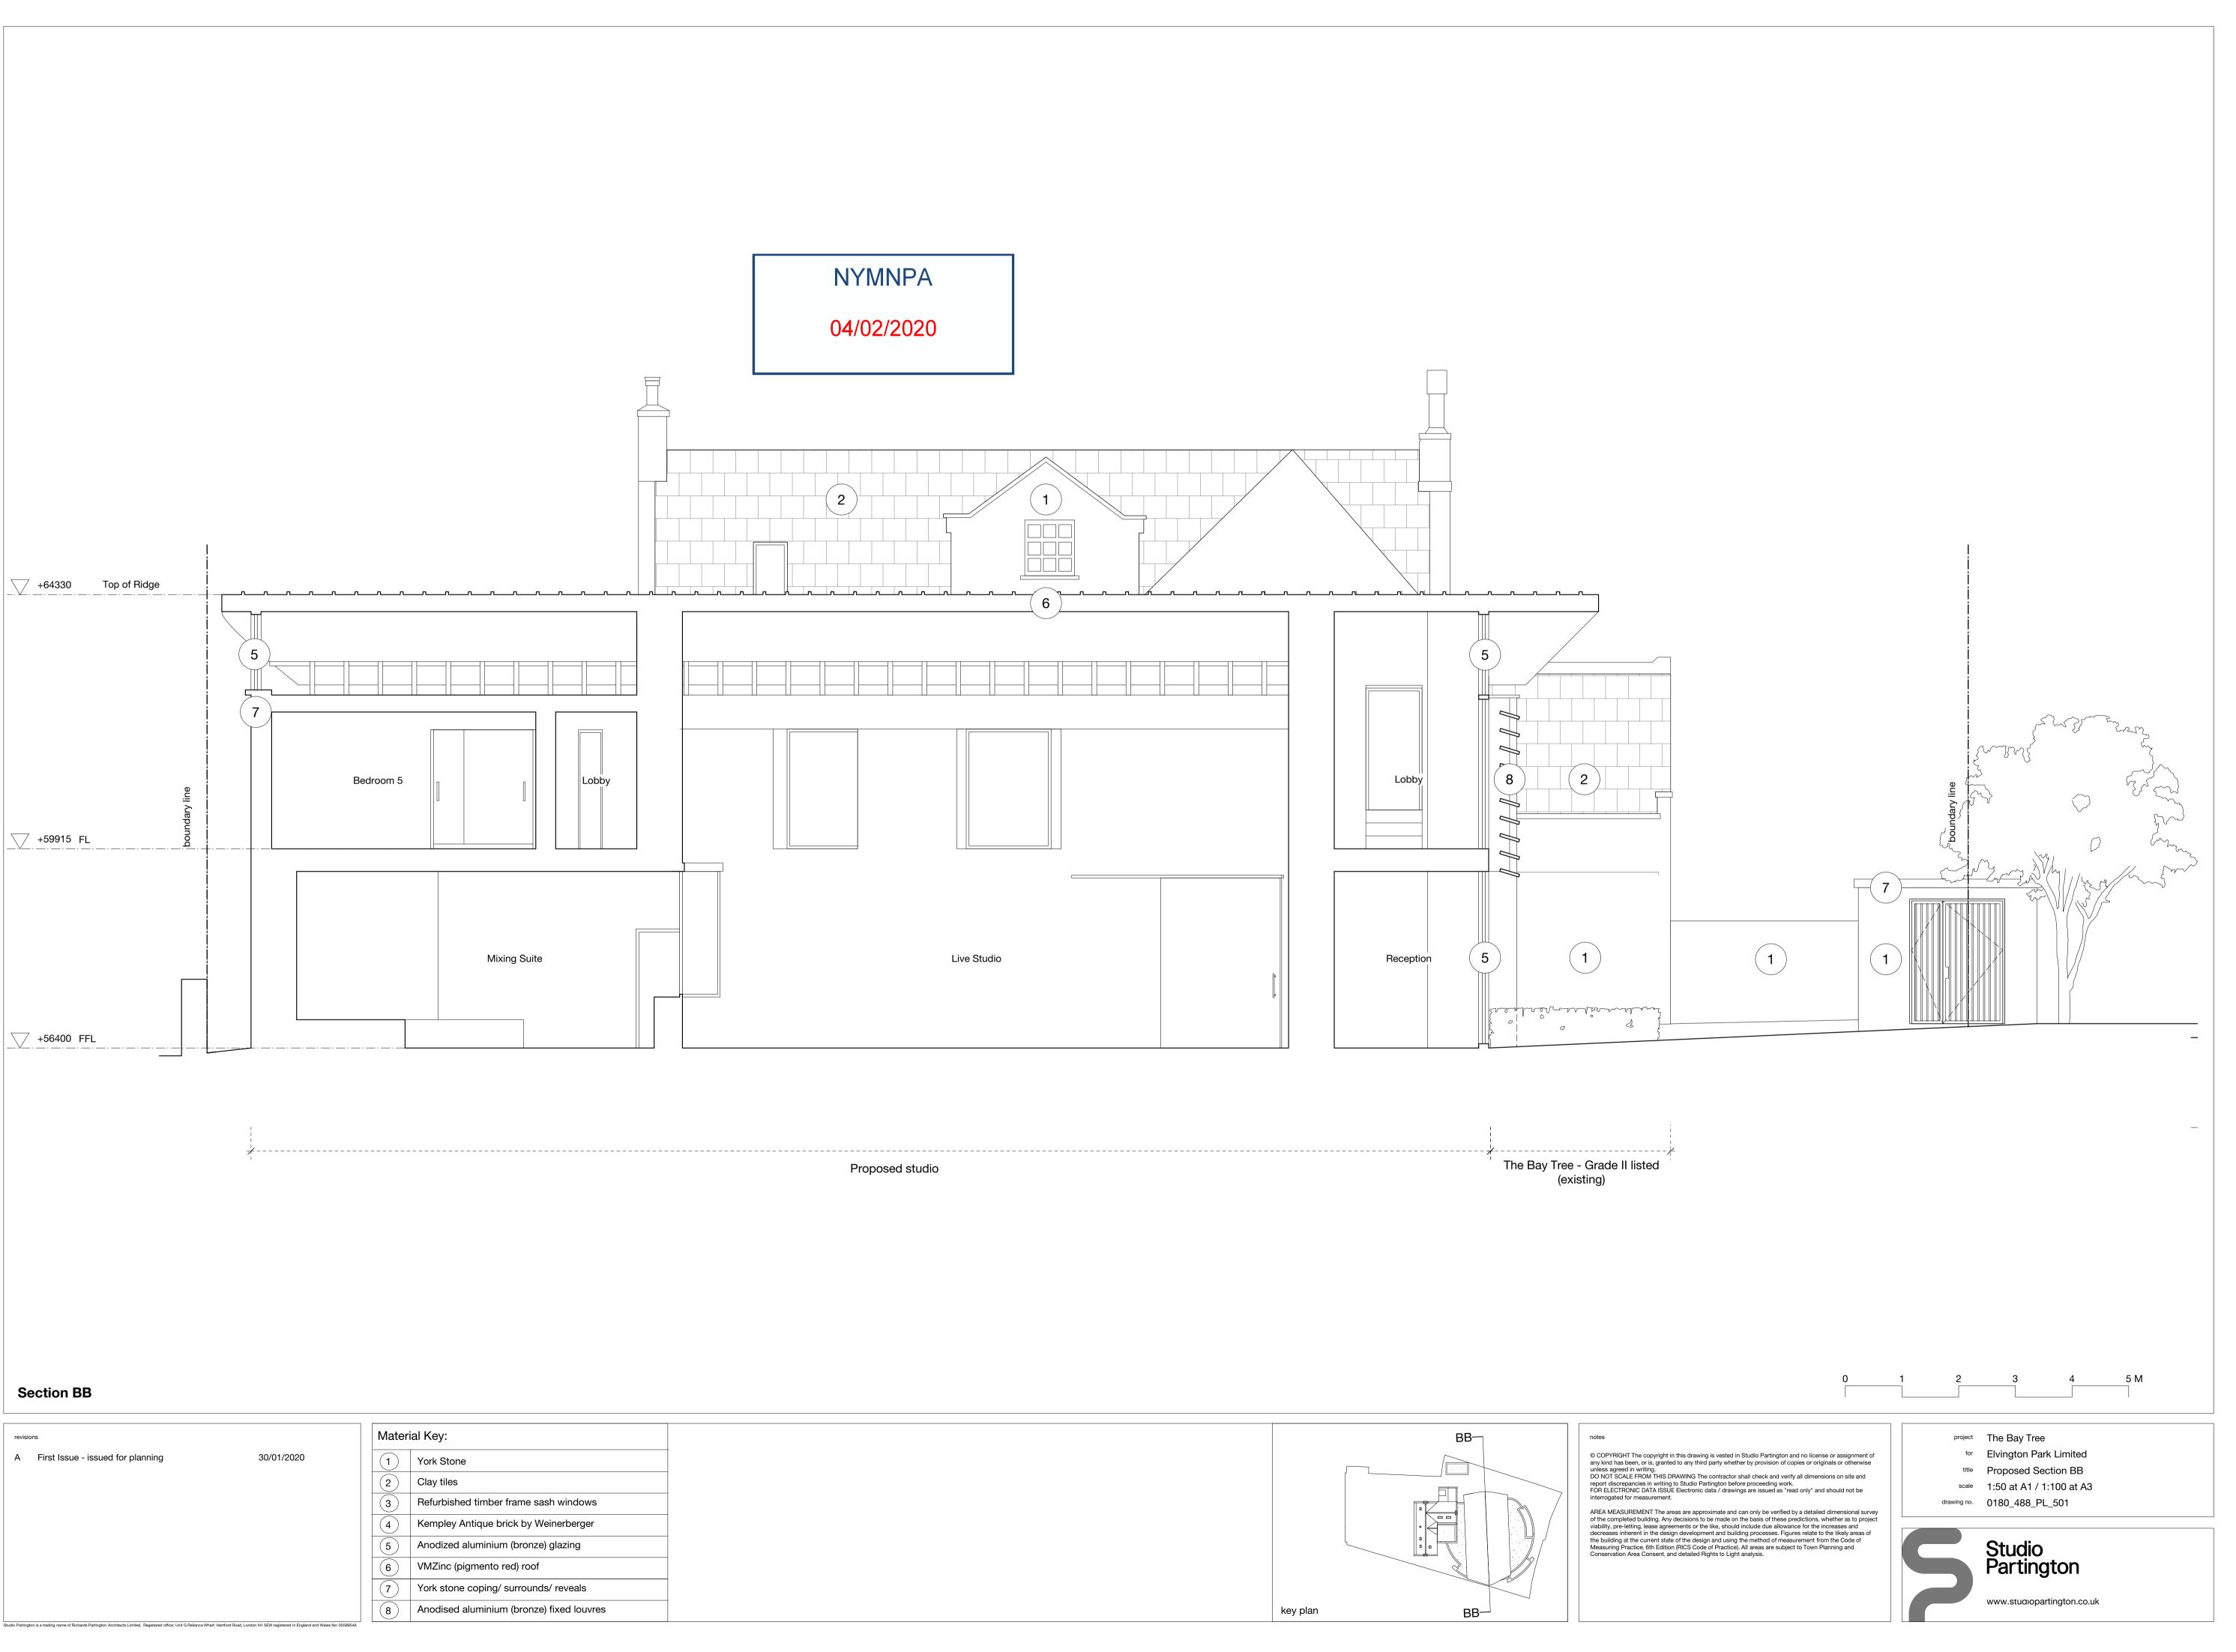

## issued by

checked by

media type : P = Paper Copy E = Email CD = Compact Disc

purpose of issue : I = Information A = Approval T = Tender C = Construction

| document no:    | title:                                  | size: | scale: |
|-----------------|-----------------------------------------|-------|--------|
| Existing        |                                         |       |        |
| 0180_488_PL_001 | Location Plan                           | A3    | 1:1250 |
| 0180_488_PL_002 | Existing Site Plan                      | A3    | 1:200  |
|                 |                                         |       |        |
| 0180_488_PL_010 | Existing Ground Floor Plan              | AЗ    | 1:100  |
| 0180_488_PL_011 | Existing First Floor Plan               | AЗ    | 1:100  |
| 0180_488_PL_012 | Existing Second Floor Plan              | AЗ    | 1:100  |
| 0180_488_PL_013 | Existing Roof Plan                      | AЗ    | 1:100  |
| 0180_488_PL_014 | Alterations: Existing Ground Floor Plan | AЗ    | 1:100  |
| 0180_488_PL_015 | Alterations: Existing First Floor Plan  | AЗ    | 1:100  |
|                 |                                         |       |        |
| 0180_488_PL_040 | Existing Elevations 01 & 02             | AЗ    | 1:100  |
| 0180_488_PL_041 | Existing Elevations 03 & 04             | AЗ    | 1:100  |
| 0180_488_PL_042 | Existing Elevations 05, 06 & 07         | AЗ    | 1:100  |
| 0180_488_PL_050 | Existing Sections                       | AЗ    | 1:100  |
|                 |                                         |       |        |
| Proposed        |                                         |       |        |
| 0180_488_PL_100 | Proposed Site Plan                      | AЗ    | 1:200  |
|                 |                                         |       |        |
| 0180_488_PL_110 | Proposed Ground Floor Plan              | AЗ    | 1:100  |
| 0180_488_PL_111 | Proposed First Floor Plan               | AЗ    | 1:100  |
| 0180_488_PL_112 | Proposed Roof Plan                      | AЗ    | 1:100  |
|                 |                                         |       |        |
| 0180_488_PL_400 | Proposed Street Elevations              | Aз    | 1:200  |
| 0180_488_PL_410 | Proposed Elevations 01                  | AЗ    | 1:100  |
| 0180_488_PL_411 | Proposed Elevations 02                  | Aз    | 1:100  |
| 0180_488_PL_412 | Proposed Elevations 03                  | Aз    | 1:100  |
| 0180_488_PL_413 | Proposed Elevations 04                  | AЗ    | 1:100  |
| 0180_488_PL_500 | Proposed Section A-A                    | AЗ    | 1:100  |
| 0180_488_PL_501 | Proposed Section B-B                    | AЗ    | 1:100  |
| 0180_488_PL_502 | Proposed Section C-C                    | AЗ    | 1:100  |
|                 |                                         |       |        |
| 0180_488_PL_600 | Proposed Bay Elevation                  | AЗ    | 1:50   |
| 0180_488_PL_601 | Proposed Bin Store                      | Aз    | 1:50   |
|                 |                                         |       |        |
| 0180_488_PL_900 | Illustrative View 01                    | AЗ    | n/a    |
| 0180_488_PL_901 | Illustrative View 02                    | A3    | n/a    |
| 0180_488_PL_902 | Illustrative View 03                    | AЗ    | n/a    |
|                 |                                         |       |        |
| 0180 488 DAS    | Design & Access Statement               | A3    | n/a    |