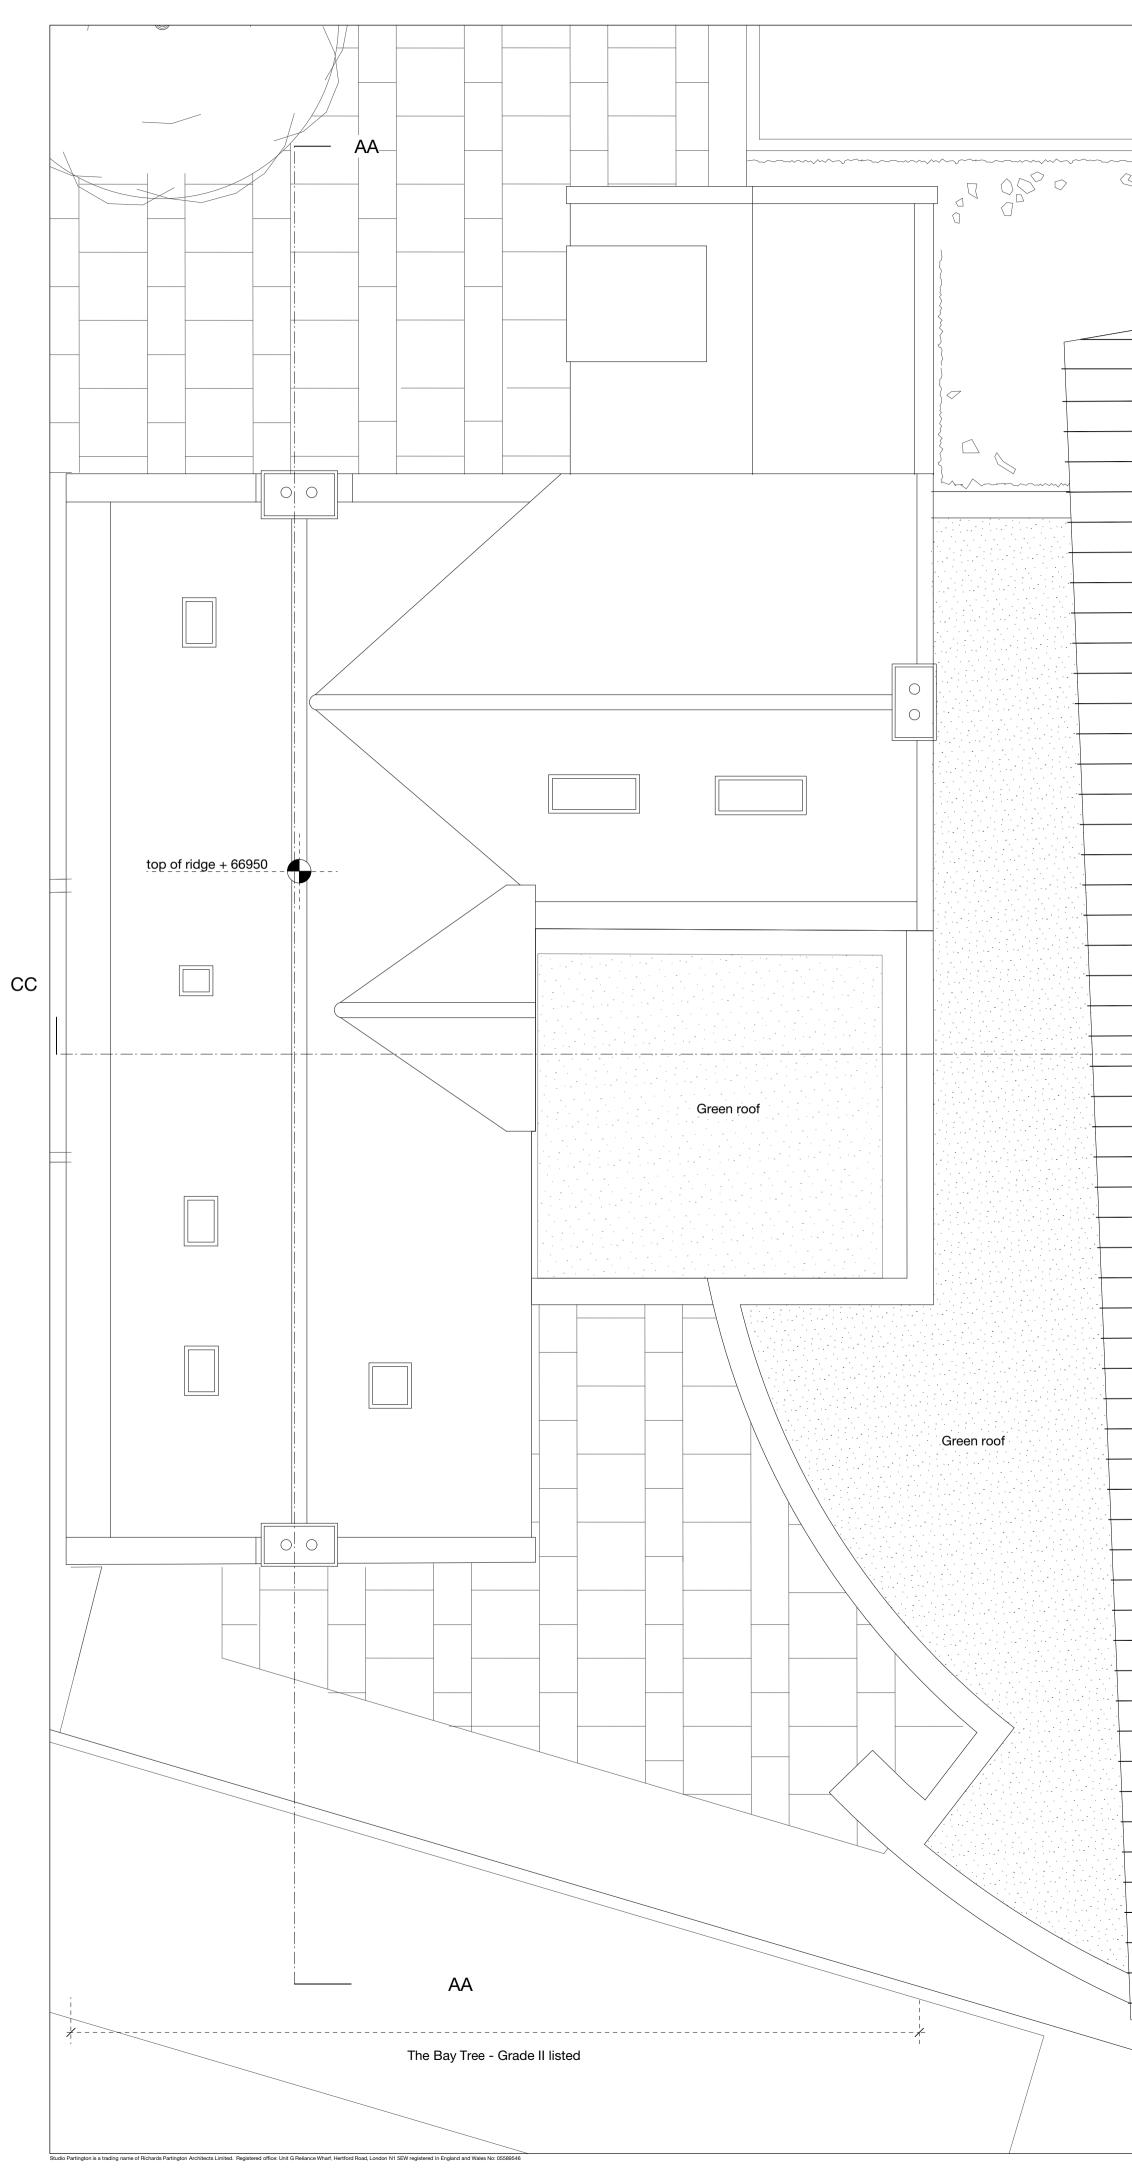

|           | top of ridge + 64330 |
|-----------|----------------------|
|           |                      |
|           |                      |
|           |                      |
|           |                      |
|           |                      |
|           |                      |
|           |                      |
|           |                      |
|           |                      |
| Zinc roof | Green roof           |
|           |                      |
|           |                      |
|           |                      |
|           |                      |
|           |                      |
|           |                      |
|           |                      |
|           |                      |
|           |                      |
|           |                      |
| BB        |                      |