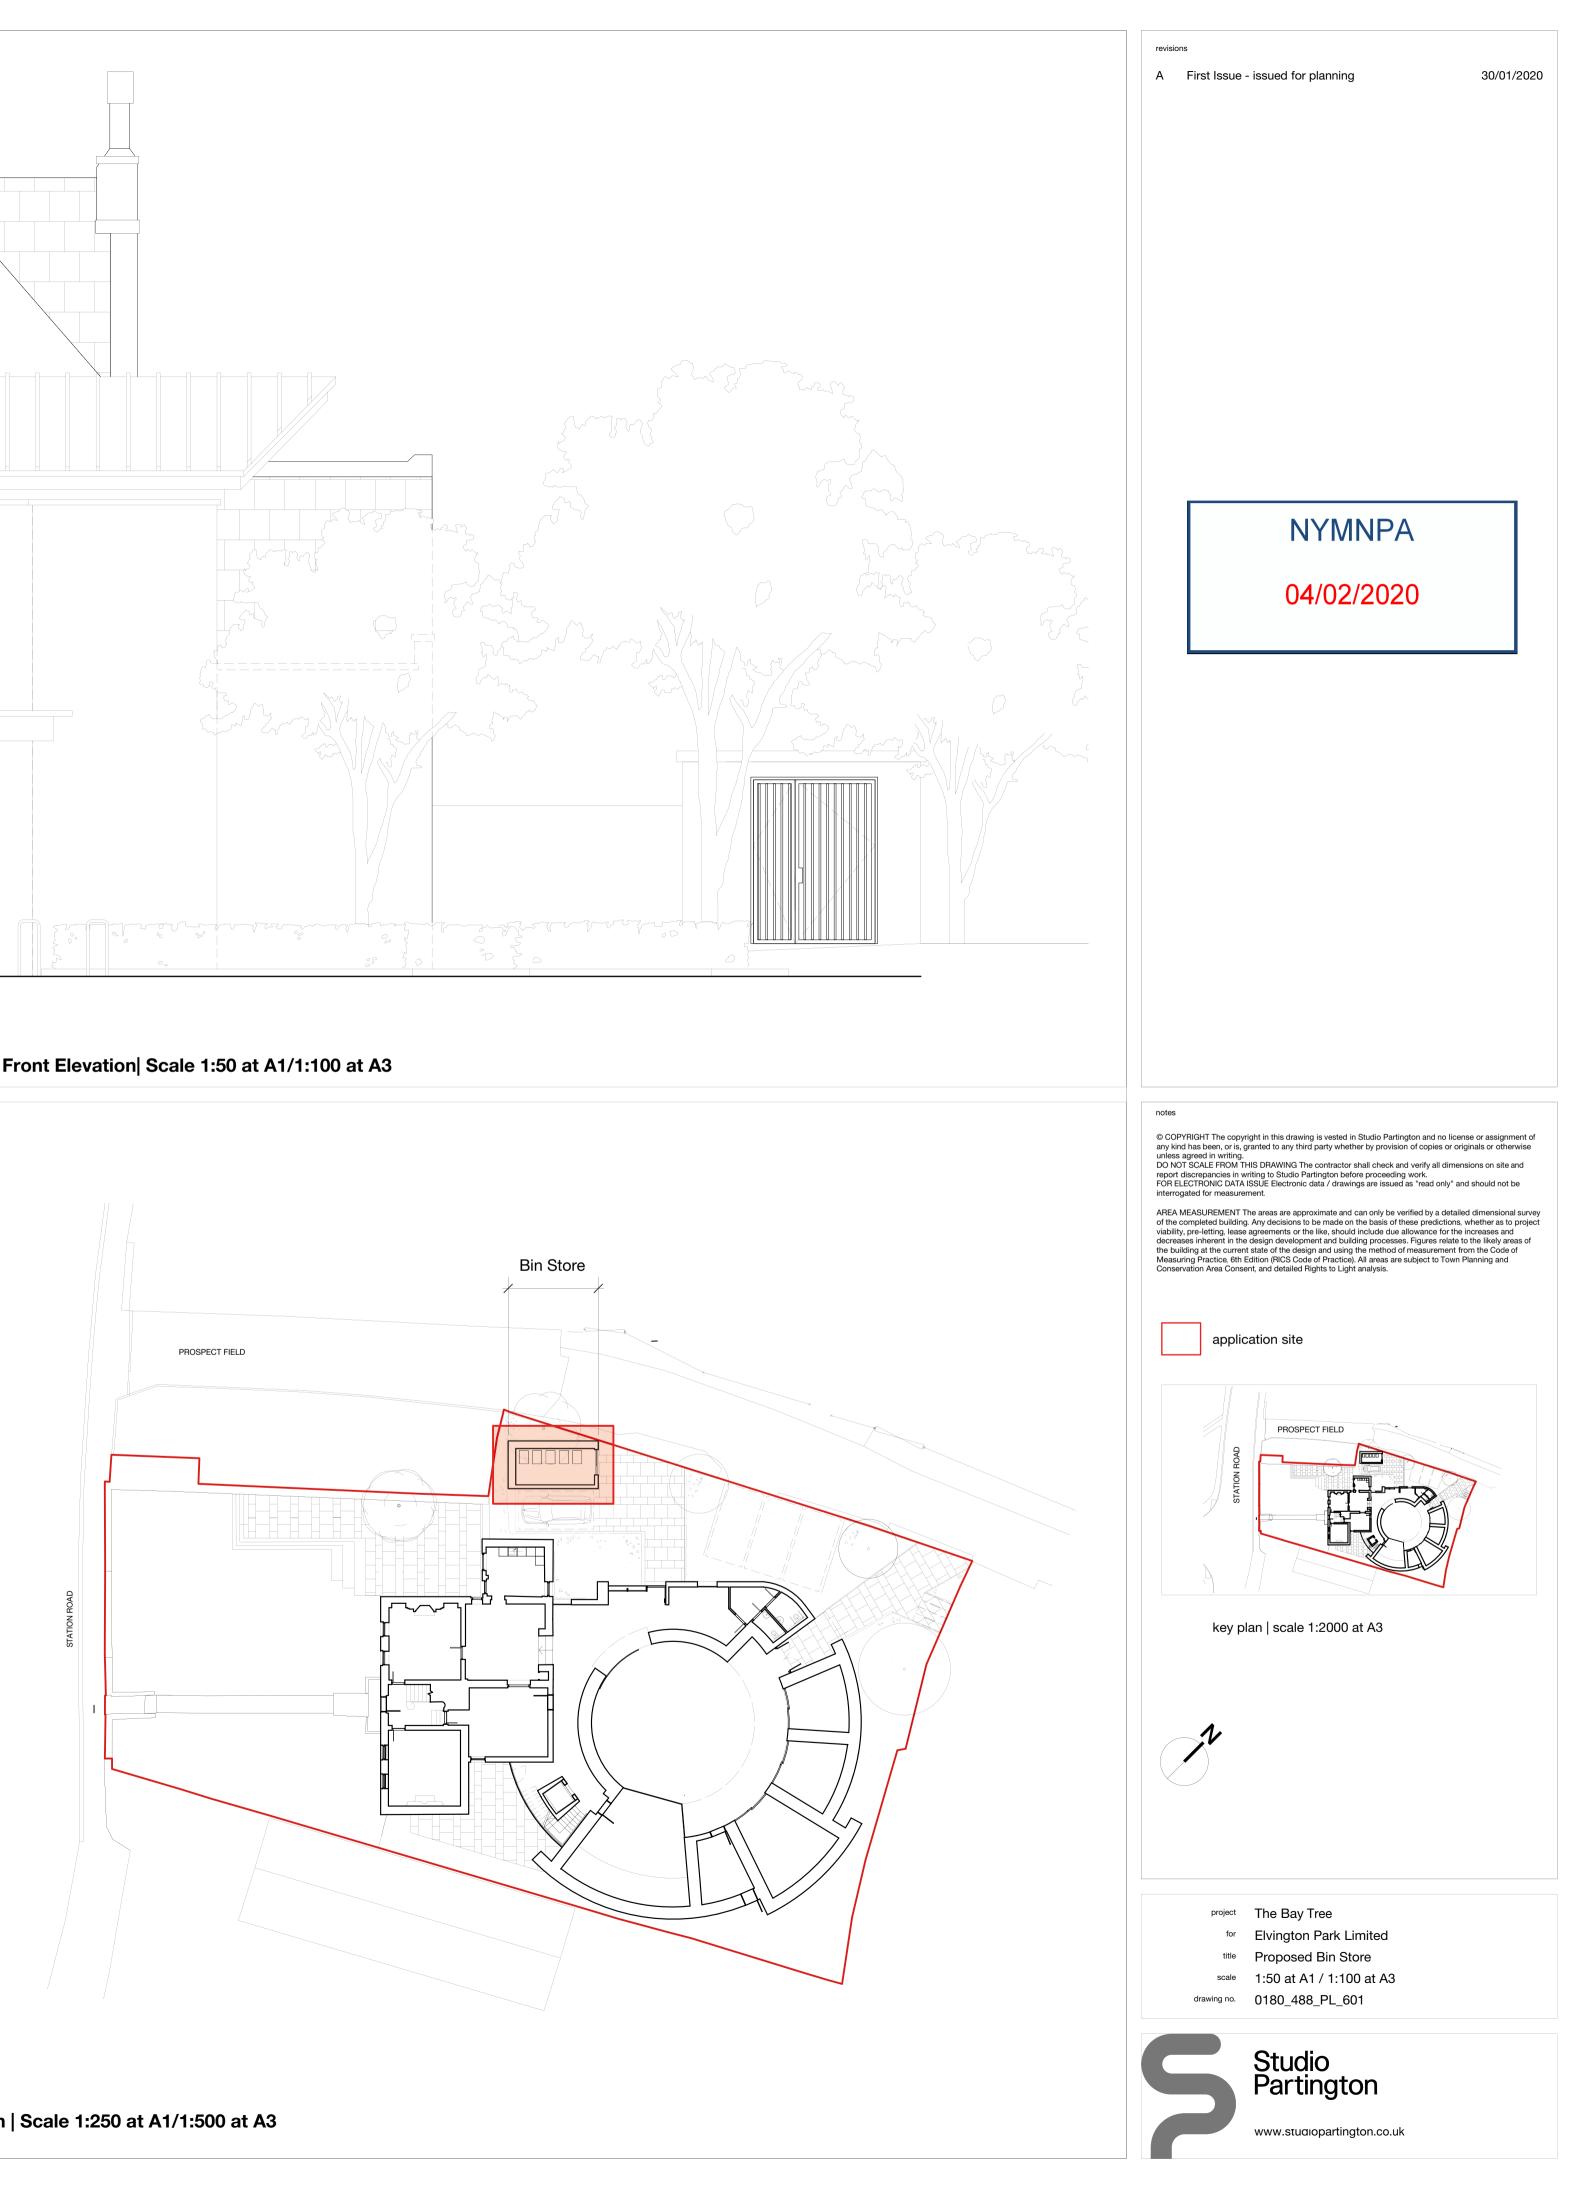

## issued by

checked by

media type : P = Paper Copy E = Email CD = Compact Disc

purpose of issue : I = Information A = Approval T = Tender C = Construction

| document no:    | title:                                  | size: | scale: |
|-----------------|-----------------------------------------|-------|--------|
| Existing        |                                         |       |        |
| 0180_488_PL_001 | Location Plan                           | A3    | 1:1250 |
| 0180_488_PL_002 | Existing Site Plan                      | A3    | 1:200  |
|                 |                                         |       |        |
| 0180_488_PL_010 | Existing Ground Floor Plan              | AЗ    | 1:100  |
| 0180_488_PL_011 | Existing First Floor Plan               | AЗ    | 1:100  |
| 0180_488_PL_012 | Existing Second Floor Plan              | AЗ    | 1:100  |
| 0180_488_PL_013 | Existing Roof Plan                      | AЗ    | 1:100  |
| 0180_488_PL_014 | Alterations: Existing Ground Floor Plan | AЗ    | 1:100  |
| 0180_488_PL_015 | Alterations: Existing First Floor Plan  | AЗ    | 1:100  |
|                 |                                         |       |        |
| 0180_488_PL_040 | Existing Elevations 01 & 02             | AЗ    | 1:100  |
| 0180_488_PL_041 | Existing Elevations 03 & 04             | AЗ    | 1:100  |
| 0180_488_PL_042 | Existing Elevations 05, 06 & 07         | AЗ    | 1:100  |
| 0180_488_PL_050 | Existing Sections                       | AЗ    | 1:100  |
|                 |                                         |       |        |
| Proposed        |                                         |       |        |
| 0180_488_PL_100 | Proposed Site Plan                      | AЗ    | 1:200  |
|                 |                                         |       |        |
| 0180_488_PL_110 | Proposed Ground Floor Plan              | AЗ    | 1:100  |
| 0180_488_PL_111 | Proposed First Floor Plan               | AЗ    | 1:100  |
| 0180_488_PL_112 | Proposed Roof Plan                      | AЗ    | 1:100  |
|                 |                                         |       |        |
| 0180_488_PL_400 | Proposed Street Elevations              | Aз    | 1:200  |
| 0180_488_PL_410 | Proposed Elevations 01                  | AЗ    | 1:100  |
| 0180_488_PL_411 | Proposed Elevations 02                  | Aз    | 1:100  |
| 0180_488_PL_412 | Proposed Elevations 03                  | Aз    | 1:100  |
| 0180_488_PL_413 | Proposed Elevations 04                  | AЗ    | 1:100  |
| 0180_488_PL_500 | Proposed Section A-A                    | AЗ    | 1:100  |
| 0180_488_PL_501 | Proposed Section B-B                    | AЗ    | 1:100  |
| 0180_488_PL_502 | Proposed Section C-C                    | AЗ    | 1:100  |
|                 |                                         |       |        |
| 0180_488_PL_600 | Proposed Bay Elevation                  | AЗ    | 1:50   |
| 0180_488_PL_601 | Proposed Bin Store                      | Aз    | 1:50   |
|                 |                                         |       |        |
| 0180_488_PL_900 | Illustrative View 01                    | AЗ    | n/a    |
| 0180_488_PL_901 | Illustrative View 02                    | A3    | n/a    |
| 0180_488_PL_902 | Illustrative View 03                    | AЗ    | n/a    |
|                 |                                         |       |        |
| 0180 488 DAS    | Design & Access Statement               | A3    | n/a    |