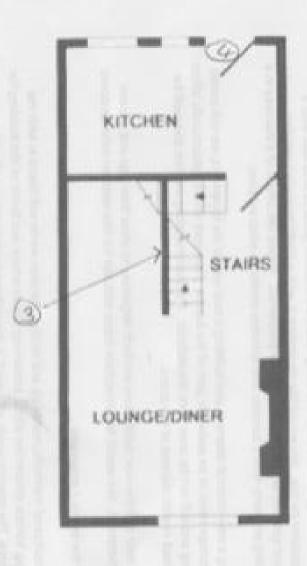

UPPER GROUND / LOGR

Moscophisms are supplied to the factor of the property of a Made with Medical Matters (1974).

NYMNPA 12/02/2020

SIDE VIEW OF STUD WALL IN LOUNCE TO

BE REMOVED AND DEPLACED WITH SPINDLES!

POSTS AND HANDRAIL

NYMNPA 12/02/2020