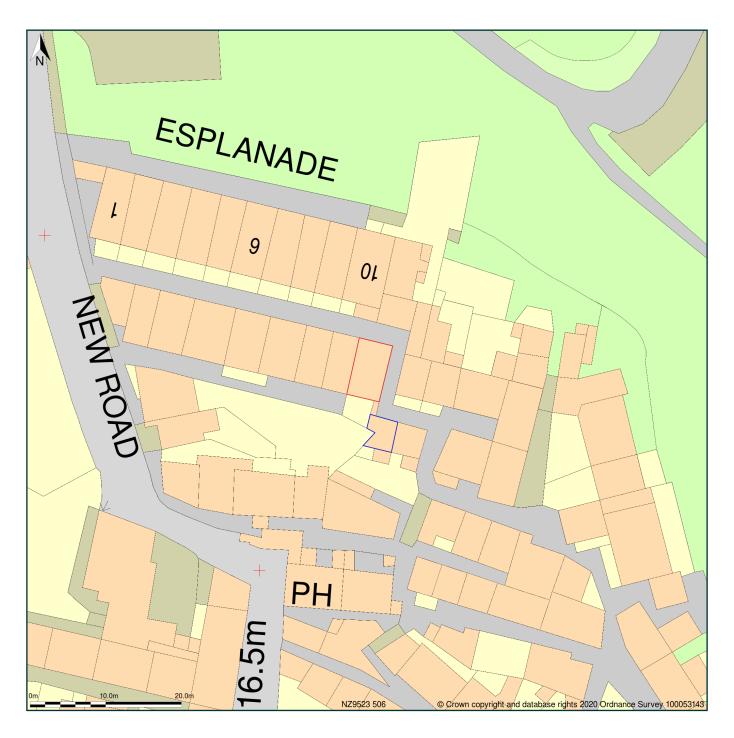

## 9, Bloomswell, Robin Hoods Bay, Whitby, North Yorkshire, YO22 4RT

Block Plan shows area bounded by: 495191.95, 505017.07 495281.95, 505107.07 (at a scale of 1:500), OSGridRef: NZ9523 506. The representation of a road, track or path is no evidence of a right of way. The representation of features as lines is no evidence of a property boundary.

Produced on 26th Jan 2020 from the Ordnance Survey National Geographic Database and incorporating surveyed revision available at this date. Reproduction in whole or part is prohibited without the prior permission of Ordnance Survey. © Crown copyright 2020. Supplied by www.buyaplan.co.uk a licensed Ordnance Survey partner (100053143). Unique plan reference: #00483768-7AA12A

Ordnance Survey and the OS Symbol are registered trademarks of Ordnance Survey, the national mapping agency of Great Britain. Buy A Plan logo, pdf design and the www.buyaplan.co.uk website are Copyright © Pass Inc Ltd 2020