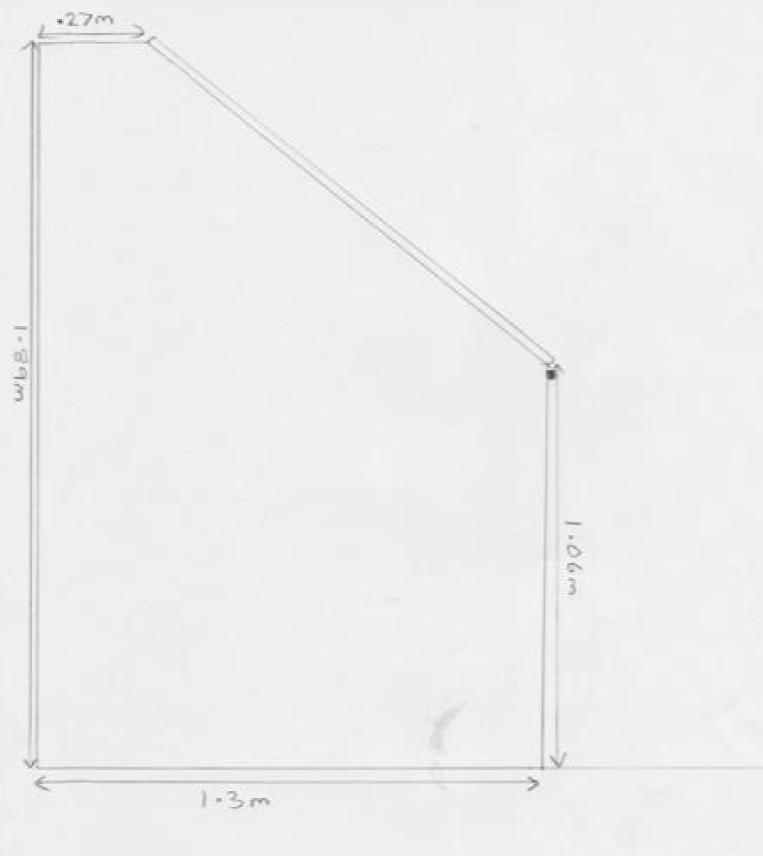

UPPER GROUND / LOGR

Moscophisms are supplied to the factor of the property of a Made with Medical Matters (1974).

NYMNPA 12/02/2020

SIDE VIEW OF STUD WALL IN LOUNCE TO

BE REMOVED AND DEPLACED WITH SPINDLES!

POSTS AND HANDRAIL

NYMNPA 12/02/2020