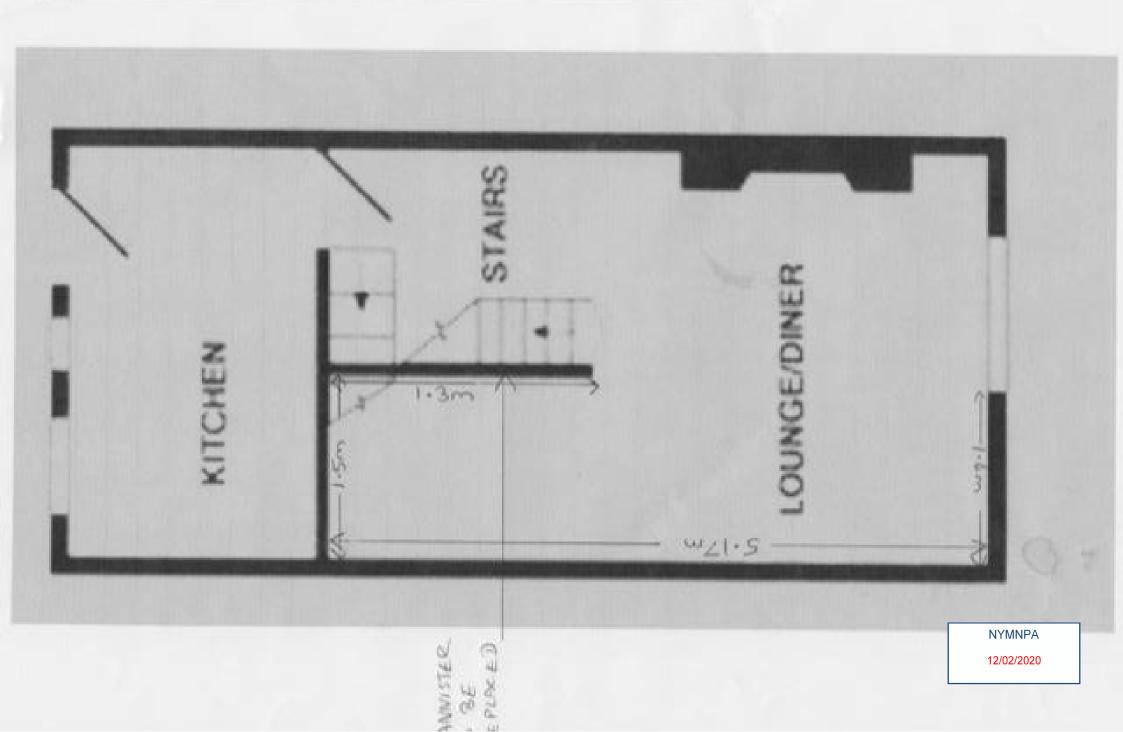

UPPER GROUND / LOGR

Moscophisms are supplied to the factor of the property of a Made with Medical Matters (1974).

NYMNPA 12/02/2020

SIDE VIEW OF STUD WALL IN LOUNCE TO

BE REMOVED AND DEPLACED WITH SPINDLES!

POSTS AND HANDRAIL

NYMNPA 12/02/2020