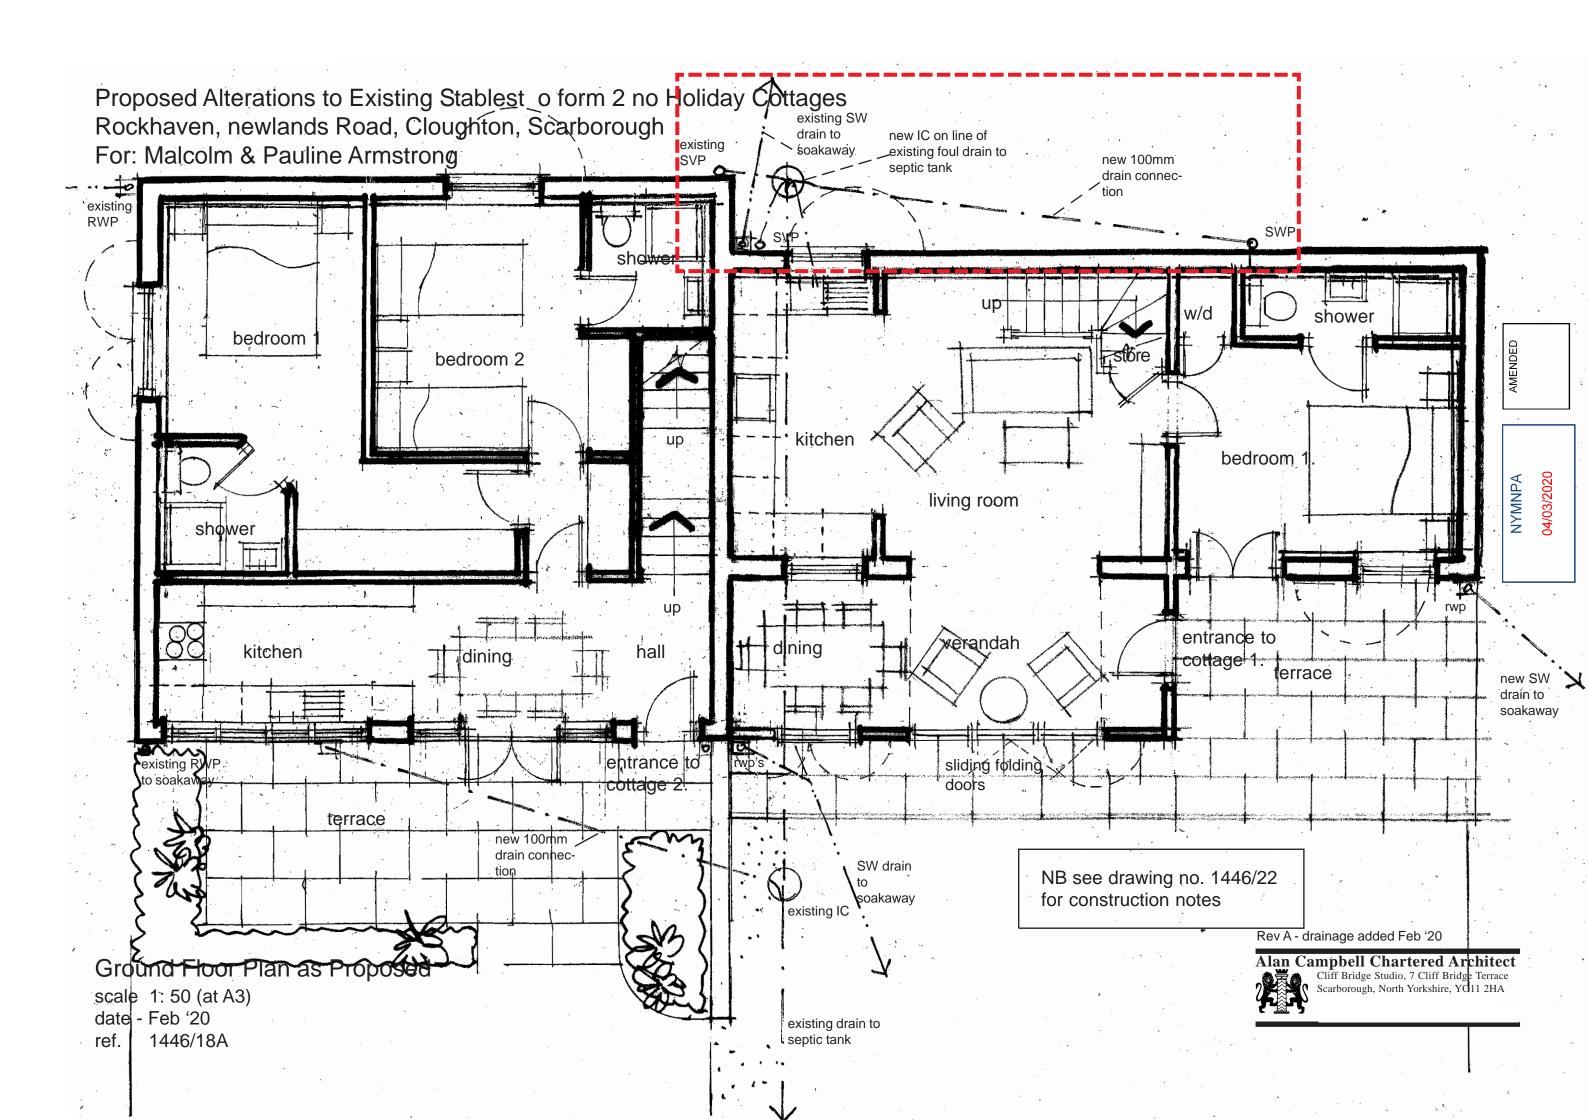

## Proposed alterations to existing redundant stables at Rock Haven, Newlands Road, Cloughton, Scarborough, to form 2 No Holiday Cottages For: Malcolm and Pauline Armstrong

As a follow up to our recent correspondence regarding the commencement of work on the above project I would like to confirm the following:

3. Builders work is being done by Braithwaite's, Ugthorpe, Whitby, who built the original stables/garage building who have started work on the drainage to the proposed cottages. See attached photographs of the work in progress plus a plan indicating where this is taking place.

## new drainage trenches

AMENDED

to be read in conjunction with drg. no. 1446/18A scale n.t.s. date - Mar '20 ref. 1446/23

Alan Campbell Chartered Architect Cliff Bridge Studio, 7 Cliff Bridge Terrace Scarborough, North Yorkshire, YO11 2HA