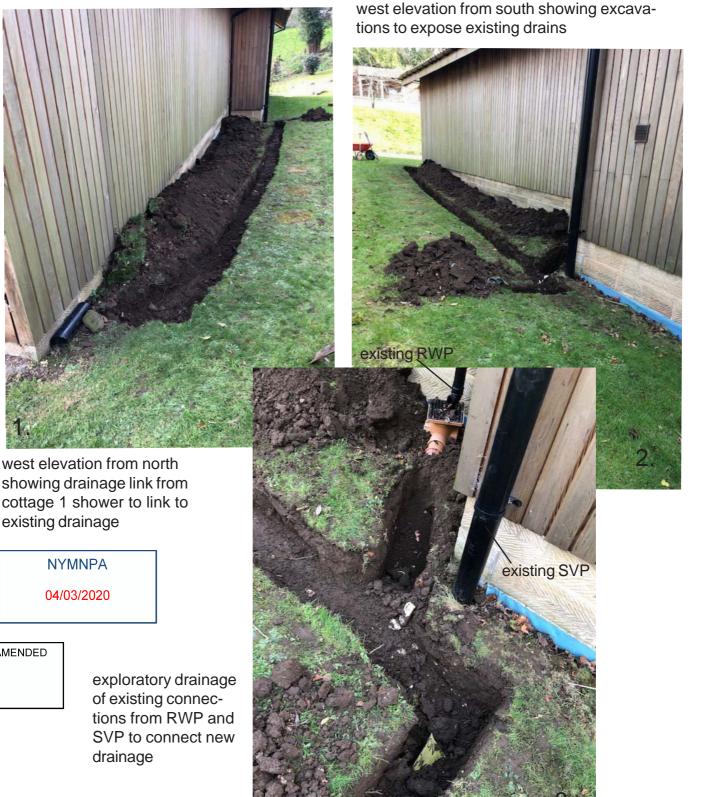

3. Builders work is being done by Braithwaite's, Ugthorpe, Whitby, who built the original stables/garage building who have started work on the drainage to the proposed cottages. See attached photographs of the work in progress plus a plan indicating where this is taking place.

## new drainage trenches

AMENDED

to be read in conjunction with drg. no. 1446/18A scale n.t.s. date - Mar '20 ref. 1446/23

Alan Campbell Chartered Architect Cliff Bridge Studio, 7 Cliff Bridge Terrace Scarborough, North Yorkshire, YO11 2HA