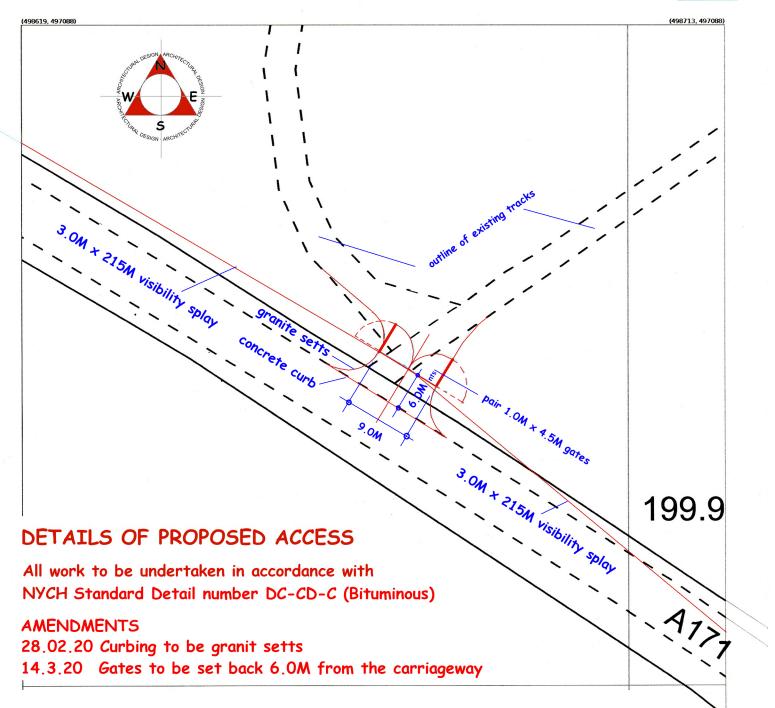

## Hello Hillary

We agree to the pre-commencement conditions below as requested by the Highway Authority.

I attach an amended 1.500 scale site layout plan drawing number 1510-3A.

Best regards

Richard

NYMNPA 16/03/2020

## ALTERATIONS TO EXISTING ACCESS AT CLOUGHTON MOOR WOODS FOR TEYDALE FARMING LIMITED

Scale: 1.500

Date: January 2020 Drawing no: 1510-3A

Produced 22 Jan 2020 from the Ordnance Survey MasterMap (Topography) Database and incorporating surveyed revision available at this date.

The representation of a road, track or path is no evidence of a right of way. The representation of features as lines is no evidence of a property boundary.

Supplied by: Stanfords 22 Jan 2020 Licence: © Crown Copyright and database rights 2020 OS100035409 Order Licence Reference: Ol1375452 Centre coordinates: 498666 497041 **AMENDED**