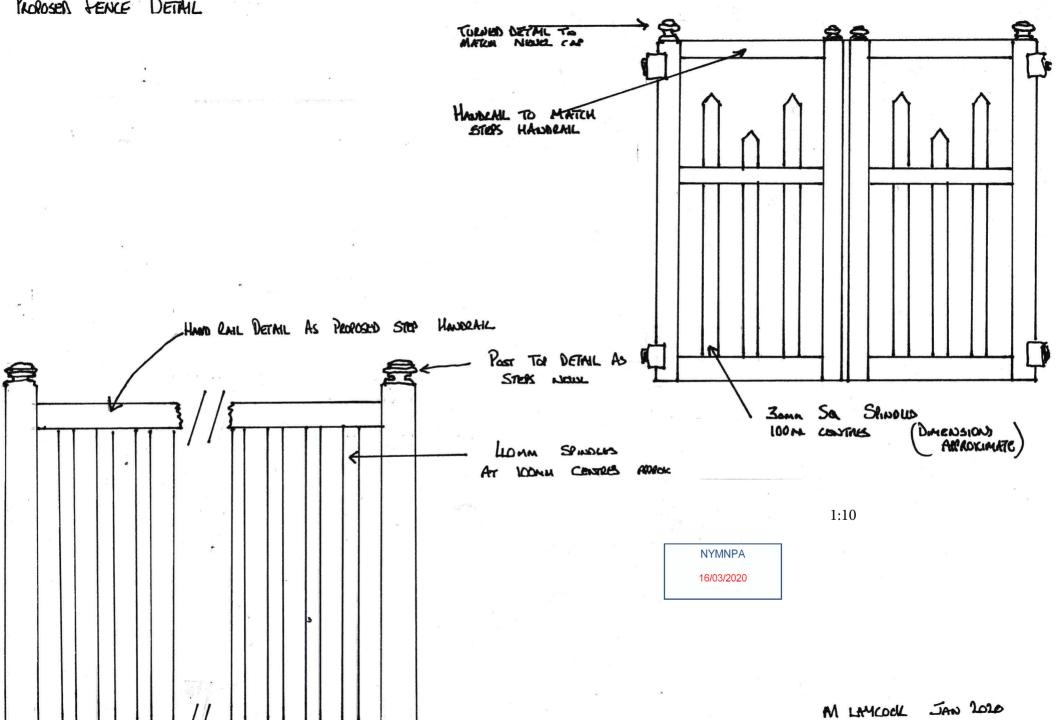

PLOPOSED FENCE DETAIL

Stair rails to front drove.
(Existing)

Palliader Zomn x 45 mm at 110 mm centres

> SHIRLEY HOUSE SUNNY PLACE