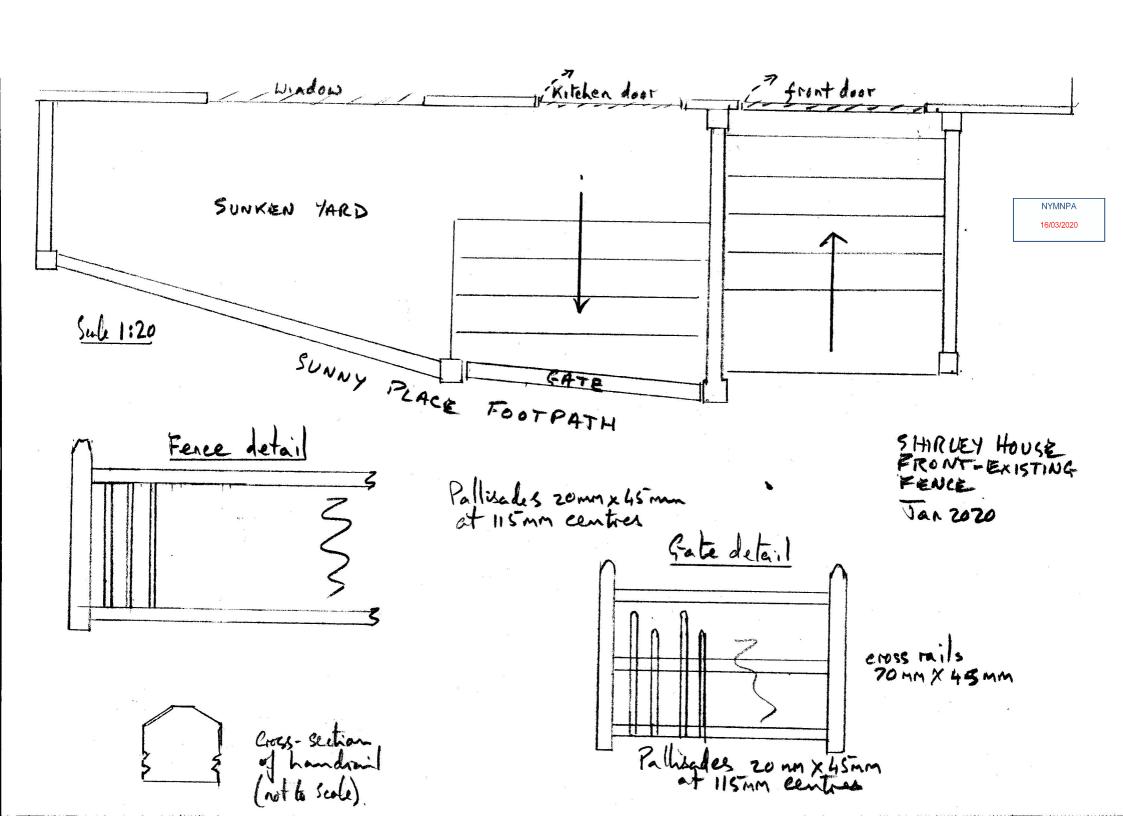

PLOPOSED FENCE DETAIL

Stair rails to front drove.
(Existing)

Palliader Zomn x 45 mm at 110 mm centres

> SHIRLEY HOUSE SUNNY PLACE