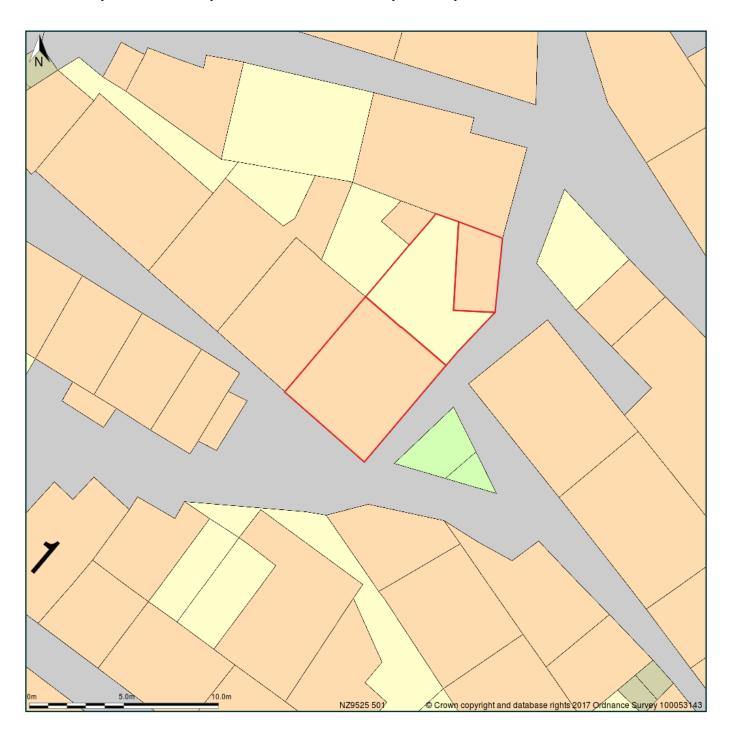

## Shirley House Sunny Place Robin Hoods Bay Whitby North Yorkshire YO22 4SA

Block Plan shows area bounded by: 495240.32, 504993.29 495276.32, 505029.29 (at a scale of 1:200), OSGridRef: NZ9525 501. The representation of a road, track or path is no evidence of a right of way. The representation of features as lines is no evidence of a property boundary.

Produced on 9th Jul 2017 from the Ordnance Survey National Geographic Database and incorporating surveyed revision available at this date. Reproduction in whole or part is prohibited without the prior permission of Ordnance Survey. © Crown copyright 2017. Supplied by www.buyaplan.co.uk a licensed Ordnance Survey partner (100053143). Unique plan reference: #00239227-B2CA3F

Ordnance Survey and the OS Symbol are registered trademarks of Ordnance Survey, the national mapping agency of Great Britain. Buy A Plan logo, pdf design and the www.buyaplan.co.uk website are Copyright © Pass Inc Ltd 2017