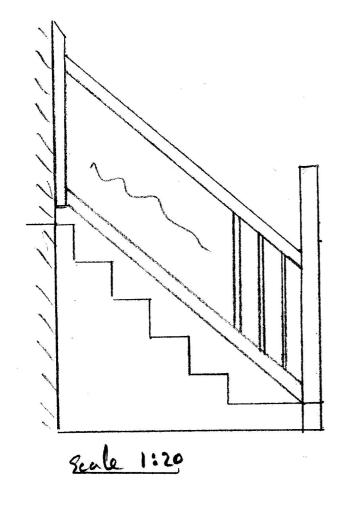

PLOPOSED FENCE DETAIL

Stair rails to front drove.
(Existing)

Palliader Zomn x 45 mm at 110 mm centres

> SHIRLEY HOUSE SUNNY PLACE