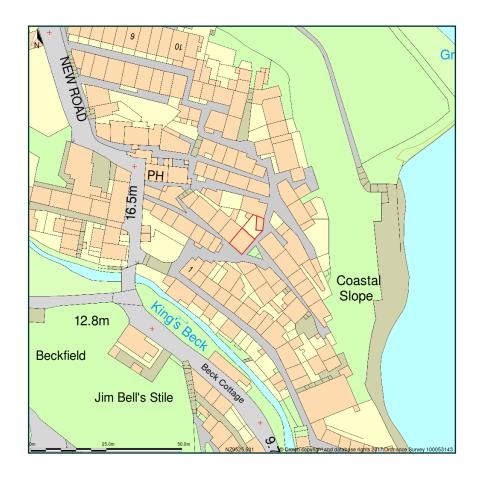

## Shirley House Sunny Place Robin Hoods Bay Whitby North Yorkshire YO22 4SA

Site Plan shows area bounded by: 495187.61, 504940.58 495329.03, 505082.0 (at a scale of 1:1250), OSGridRef: NZ9525 501. The representation of a road, track or path is no evidence of a right of way. The representation of features as lines is no evidence of a property boundary.

Produced on 9th Jul 2017 from the Ordnance Survey National Geographic Database and incorporating surveyed revision available at this date. Reproduction in whole or part is prohibited without the prior permission of Ordnance Survey. © Crown copyright 2017. Supplied by www.buyaplan.co.uk a licensed Ordnance Survey partner (100053143). Unique plan reference: #00239229-C7AFAA

Ordnance Survey and the OS Symbol are registered trademarks of Ordnance Survey, the national mapping agency of Great Britain. Buy A Plan logo, pdf design and the www.buyaplan.co.uk website are Copyright © Pass Inc Ltd 2017