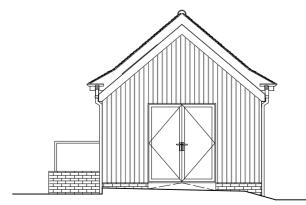

Proposed Front elevation A Scale 1:100

Proposed Side elevation B

Scale 1:100

Proposed Side elevation D Scale 1:100

2 3 0 4 5

# NYMNPA

## 26/02/2020

Internal layout and window style change 03.02.2020 SS Rev Date Drawn EM - Employer change to brief CL - Clien Description nge to brief ER - Correction BU - Buildability ST - Change required by

### Status

## PLANNING

#### Glebe Cottage Annex

Glebe Cottage, Thorpe Lane, Robin Hoods Bay, Whitby YO22 4RN

Mr Fenby

Drawing

10m

#### Proposed drawings

| Scale                                           | First Issue Date D/M/Y | Drawn | Checked |  |  |
|-------------------------------------------------|------------------------|-------|---------|--|--|
| 1:100                                           | Jan 2020               | SS    | SS      |  |  |
| © STUDIO STEAD - Do Not Scale From This Drawing |                        |       |         |  |  |