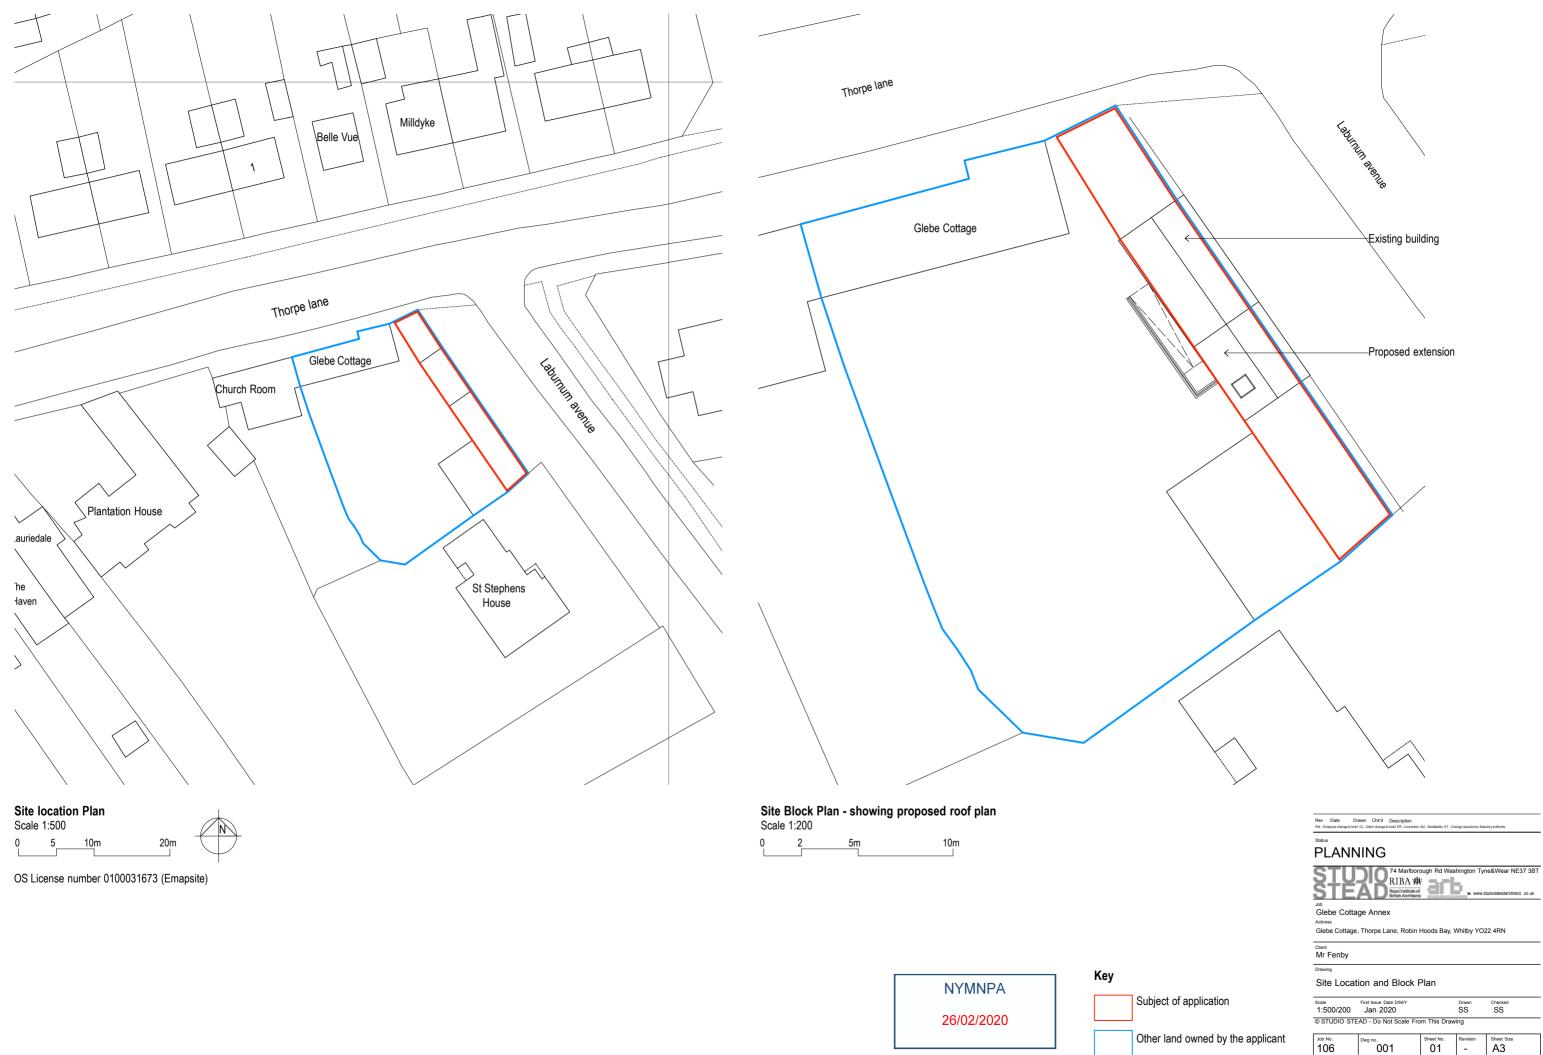

Sheet No. 01 - A3 001

Existing Front elevation A Scale 1:100

Existing Side elevation D Scale 1:100

0 I 2 3 4 5

Existing Rear elevation C Scale 1:100

# NYMNPA

26/02/2020

|     |                                                              | awn Chk'd Description<br>CL- Client change to brief ER - Correction | BU - Buildability ST - Ch | ange required by Stat | utoryAuthority |  |  |
|-----|--------------------------------------------------------------|---------------------------------------------------------------------|---------------------------|-----------------------|----------------|--|--|
|     | Status                                                       |                                                                     |                           |                       |                |  |  |
|     | PLANNING                                                     |                                                                     |                           |                       |                |  |  |
|     | CTTING 74 Marlborough Rd Washington Tyne&Wear NE37           |                                                                     |                           |                       |                |  |  |
|     |                                                              |                                                                     |                           |                       |                |  |  |
|     | Job<br>Glebe Cotta                                           |                                                                     |                           |                       |                |  |  |
|     | Address                                                      | ge Annex                                                            |                           |                       |                |  |  |
|     | Glebe Cottage, Thorpe Lane, Robin Hoods Bay, Whitby YO22 4RN |                                                                     |                           |                       |                |  |  |
|     | Client<br>Mr Fenby                                           |                                                                     |                           |                       |                |  |  |
|     | Drawing                                                      |                                                                     |                           |                       |                |  |  |
|     | Existing drawings                                            |                                                                     |                           |                       |                |  |  |
|     | Scale                                                        | First Issue Date D/M/Y                                              |                           | Drawn                 | Checked        |  |  |
|     |                                                              | Jan 2020                                                            | m This Draw               | SS                    | SS             |  |  |
|     | © STUDIO STEAD - Do Not Scale From This Drawing              |                                                                     |                           |                       |                |  |  |
| 10m | Job No.<br>106                                               | Dwg no.                                                             | Sheet No.                 | Revision              | Sheet Size     |  |  |
|     | 100                                                          | 002                                                                 | 01                        | -                     | AJ             |  |  |