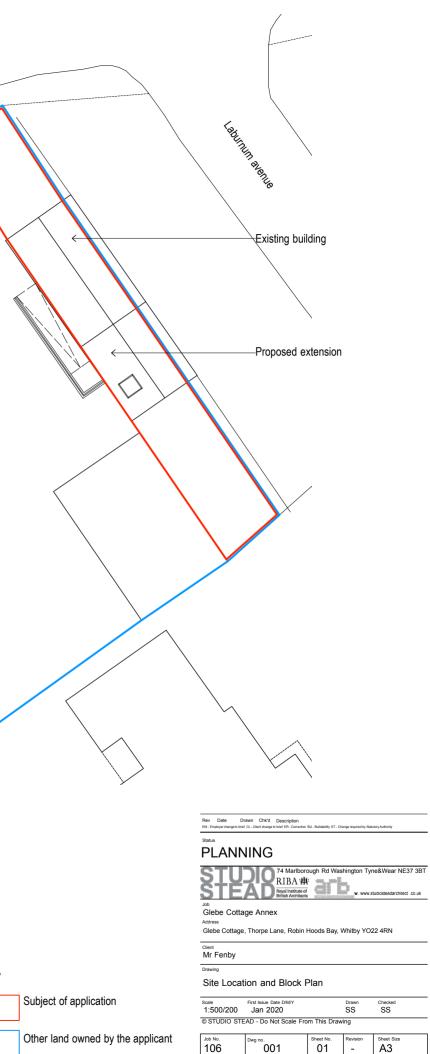

Proposed Front elevation A Scale 1:100

Proposed Side elevation B

Scale 1:100

Proposed Side elevation D Scale 1:100

2 3 0 4 5

# NYMNPA

## 26/02/2020

Internal layout and window style change 03.02.2020 SS Rev Date Drawn EM - Employer change to brief CL - Clien Description nge to brief ER - Correction BU - Buildability ST - Change required by