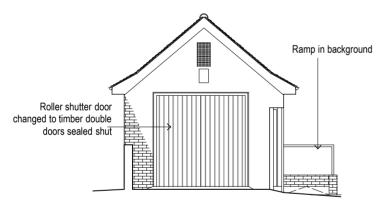

Proposed Front elevation A Scale 1:100

Proposed Side elevation B

Scale 1:100

Proposed Side elevation D Scale 1:100

2 3 0 4 5

# NYMNPA

## 26/02/2020

Internal layout and window style change 03.02.2020 SS Rev Date Drawn EM - Employer change to brief CL - Clien Description nge to brief ER - Correction BU - Buildability ST - Change required by

### Status

## PLANNING

#### Glebe Cottage Annex

Glebe Cottage, Thorpe Lane, Robin Hoods Bay, Whitby YO22 4RN

Mr Fenby

Drawing

10m

#### Proposed drawings

| Scale                                           | First Issue Date D/M/Y | Drawn | Checked |  |  |
|-------------------------------------------------|------------------------|-------|---------|--|--|
| 1:100                                           | Jan 2020               | SS    | SS      |  |  |
| © STUDIO STEAD - Do Not Scale From This Drawing |                        |       |         |  |  |