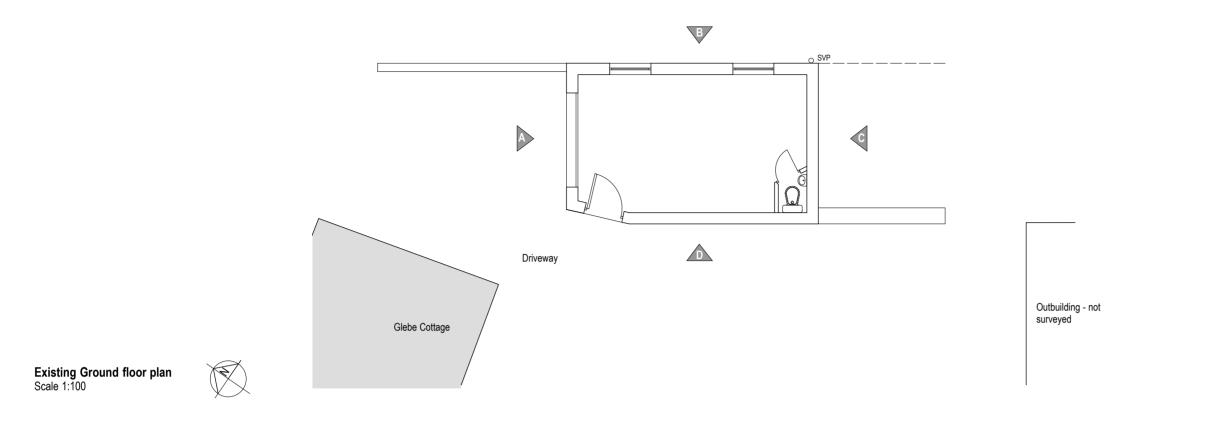

Sheet No. 01 - A3 001

Existing Front elevation A Scale 1:100

Existing Side elevation D Scale 1:100

0 I 2 3 4 5

Existing Rear elevation C Scale 1:100

# NYMNPA

26/02/2020

|     |                                                              | awn Chk'd Description<br>CL- Client change to brief ER - Correction | BU - Buildability ST - Ch | ange required by Stat | utoryAuthority |  |  |
|-----|--------------------------------------------------------------|---------------------------------------------------------------------|---------------------------|-----------------------|----------------|--|--|
|     | Status                                                       |                                                                     |                           |                       |                |  |  |
|     | PLANNING                                                     |                                                                     |                           |                       |                |  |  |
|     | CTTING 74 Marlborough Rd Washington Tyne&Wear NE37           |                                                                     |                           |                       |                |  |  |
|     |                                                              |                                                                     |                           |                       |                |  |  |
|     | Job<br>Glebe Cotta                                           |                                                                     |                           |                       |                |  |  |
|     | Address                                                      | ge Annex                                                            |                           |                       |                |  |  |
|     | Glebe Cottage, Thorpe Lane, Robin Hoods Bay, Whitby YO22 4RN |                                                                     |                           |                       |                |  |  |
|     | Client<br>Mr Fenby                                           |                                                                     |                           |                       |                |  |  |
|     | Drawing                                                      |                                                                     |                           |                       |                |  |  |
|     | Existing drawings                                            |                                                                     |                           |                       |                |  |  |
|     | Scale                                                        | First Issue Date D/M/Y                                              |                           | Drawn                 | Checked        |  |  |
|     |                                                              | Jan 2020                                                            | m This Draw               | SS                    | SS             |  |  |
|     | © STUDIO STEAD - Do Not Scale From This Drawing              |                                                                     |                           |                       |                |  |  |
| 10m | Job No.<br>106                                               | Dwg no.                                                             | Sheet No.                 | Revision              | Sheet Size     |  |  |
|     | 100                                                          | 002                                                                 | 01                        | -                     | AJ             |  |  |