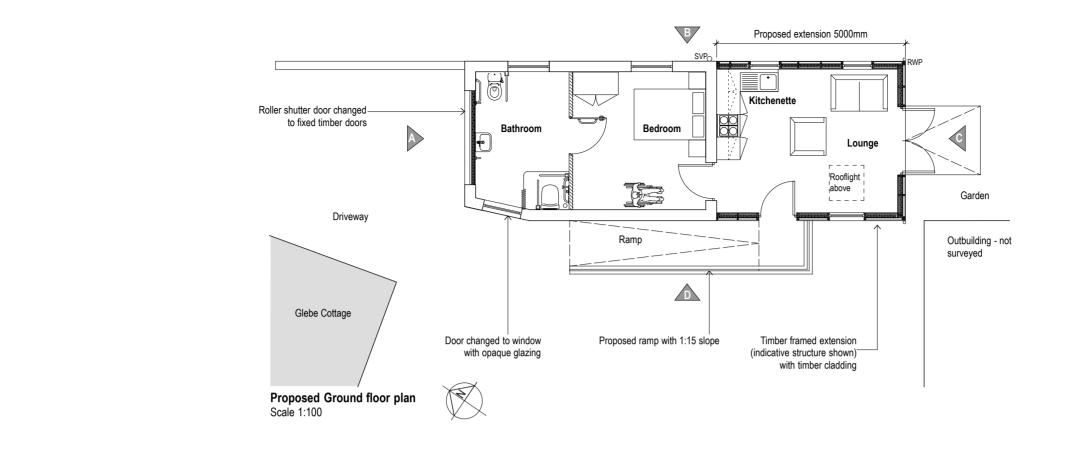

Proposed Front elevation A Scale 1:100

Proposed Side elevation B

Scale 1:100

Proposed Side elevation D Scale 1:100

2 3 0 4 5

# NYMNPA

## 26/02/2020

Internal layout and window style change 03.02.2020 SS Rev Date Drawn EM - Employer change to brief CL - Clien Description nge to brief ER - Correction BU - Buildability ST - Change required by

### Status

## PLANNING

#### Glebe Cottage Annex

Glebe Cottage, Thorpe Lane, Robin Hoods Bay, Whitby YO22 4RN

Mr Fenby

Drawing

10m

#### Proposed drawings

| Scale                                           | First Issue Date D/M/Y | Drawn | Checked |  |  |
|-------------------------------------------------|------------------------|-------|---------|--|--|
| 1:100                                           | Jan 2020               | SS    | SS      |  |  |
| © STUDIO STEAD - Do Not Scale From This Drawing |                        |       |         |  |  |