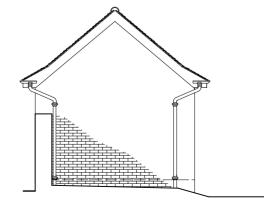

Proposed Front elevation A Scale 1:100

Proposed Side elevation B

Scale 1:100

Proposed Side elevation D Scale 1:100

2 3 0 4 5