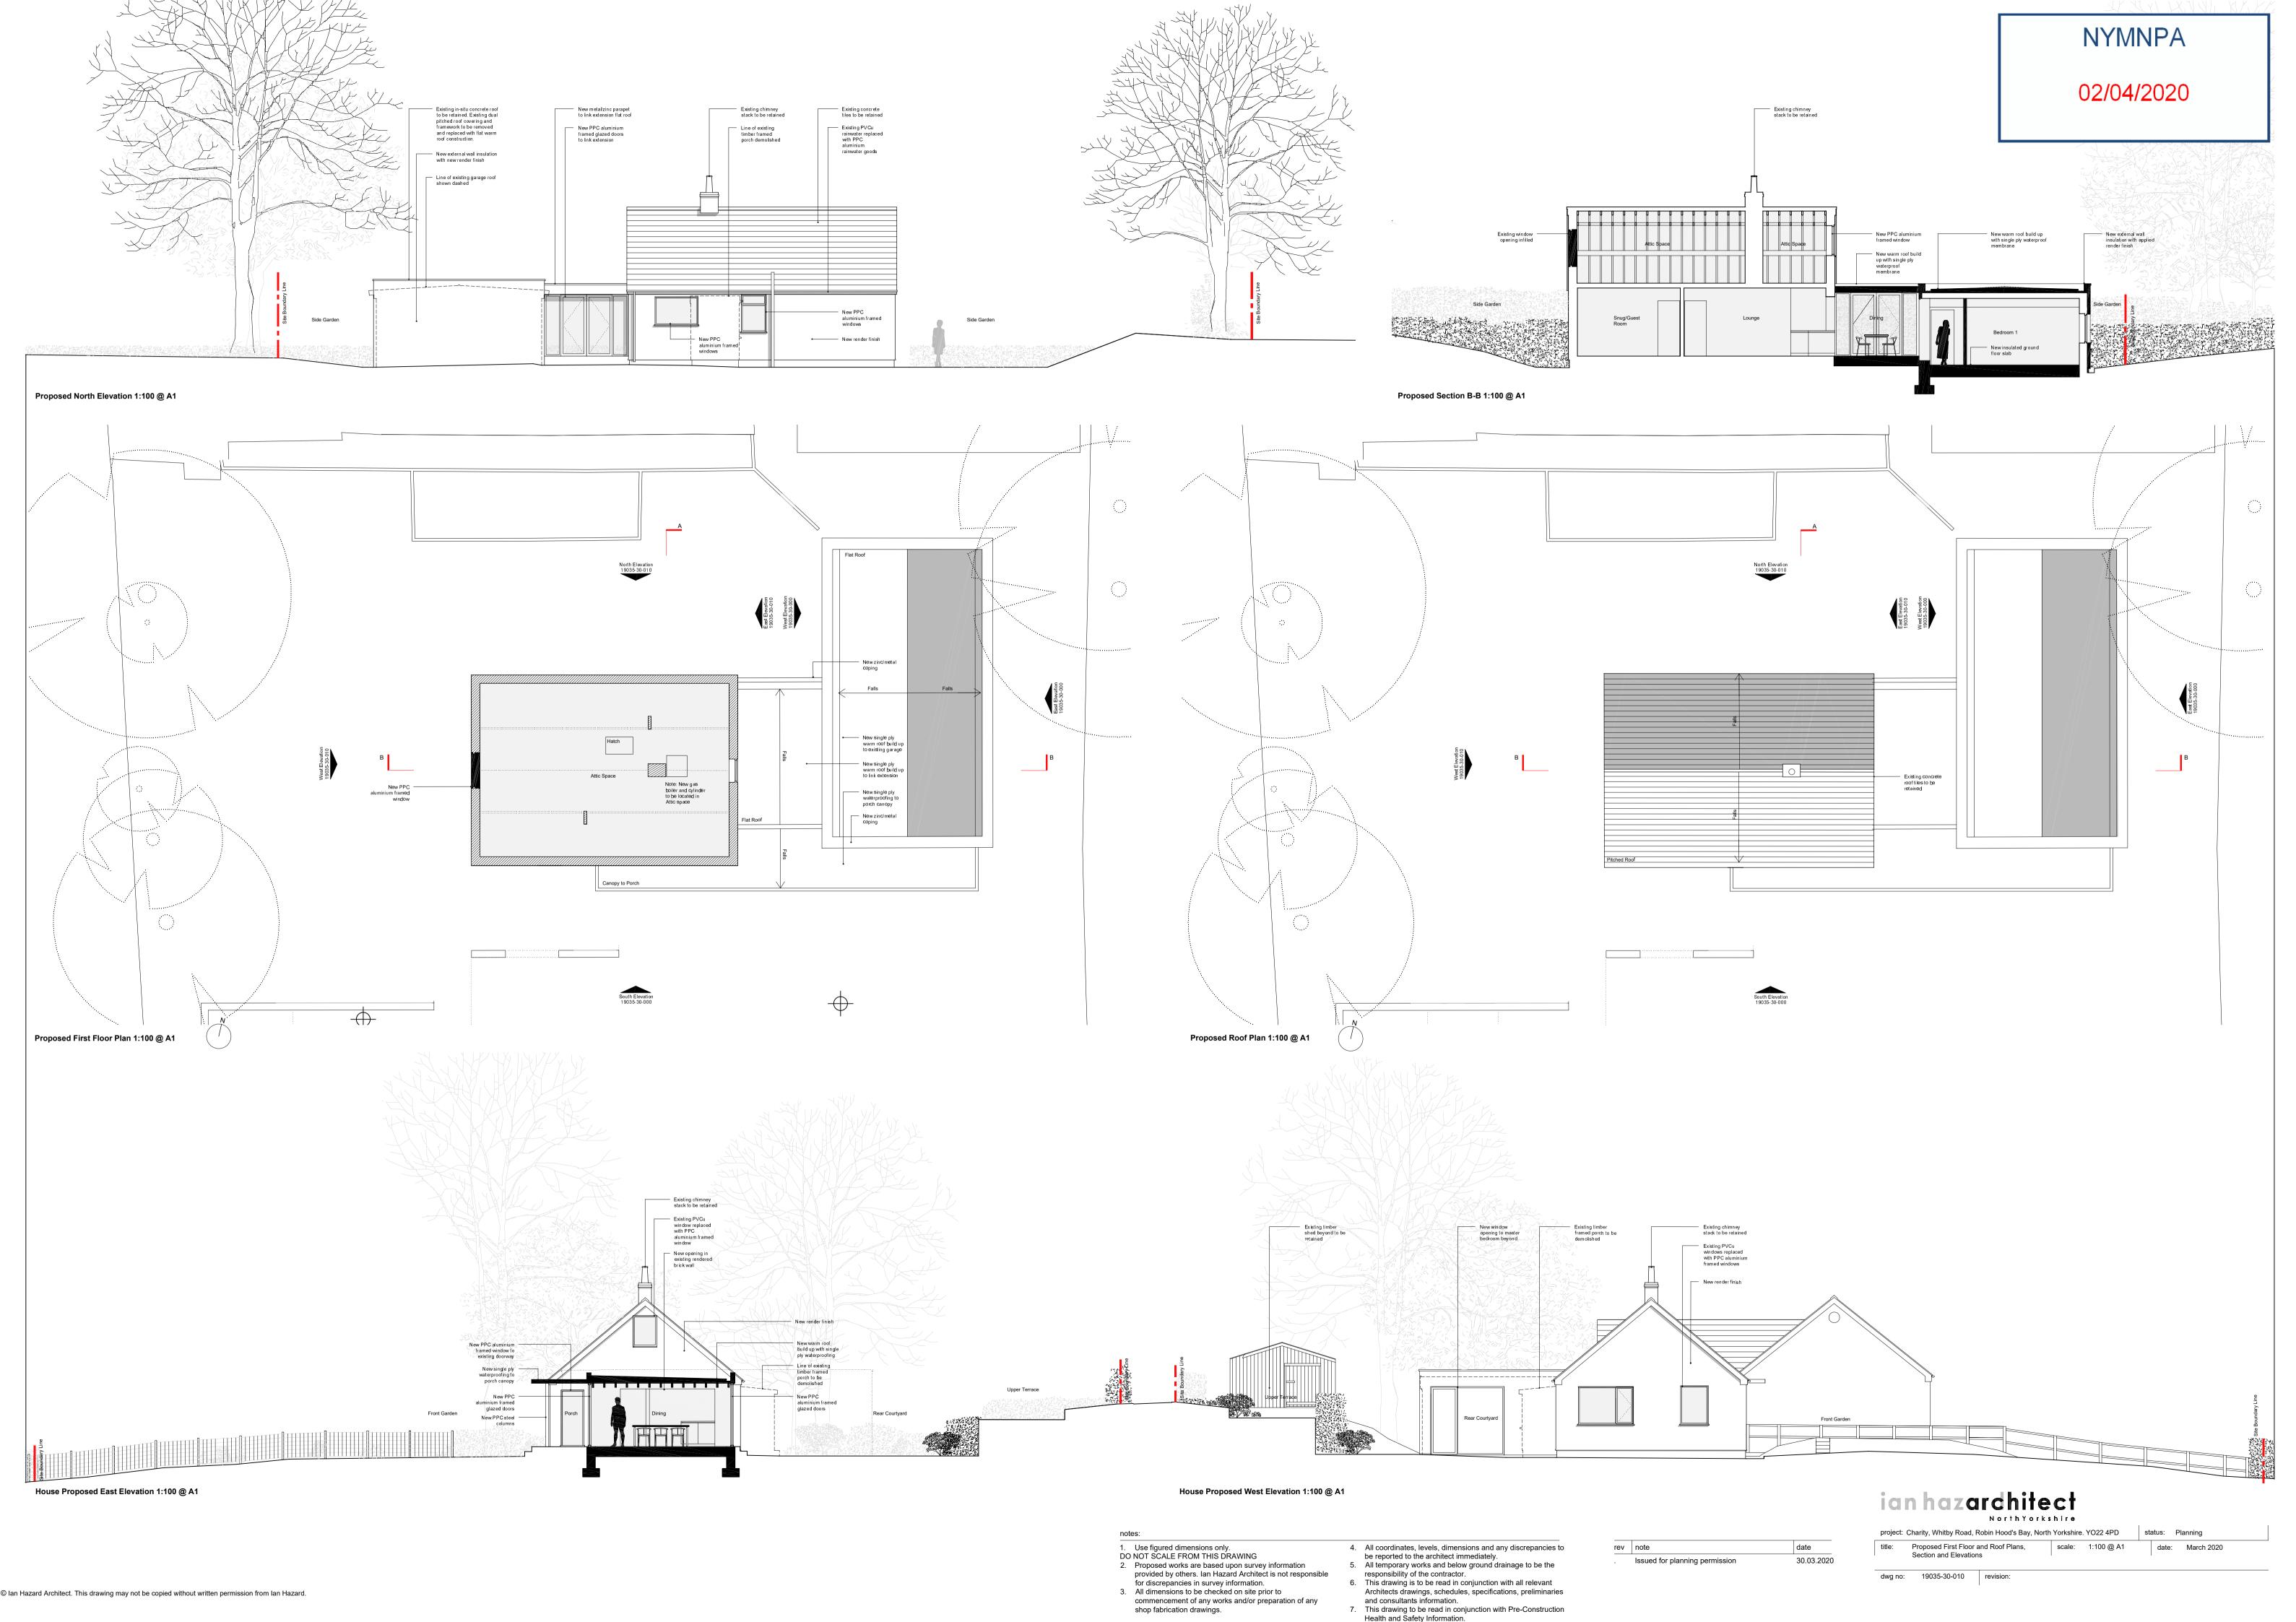

02/04/2020

- Use figured dimensions only.

  DO NOT SCALE FROM THIS DRAWING
- Proposed works are based upon survey information provided by others. Ian Hazard Architect is not responsible for discrepancies in survey information.

  3. All dimensions to be checked on site prior to commencement of any works and/or preparation of any shop fabrication drawings.
- All coordinates, levels, dimensions and any discrepancies to be reported to the architect immediately.
   All temporary works and below ground drainage to be the responsibility of the contractor.
   This drawing is to be read in conjunction with all relevant Architects drawings, schedules, specifications, preliminaries and consultants information.
   This drawing to be read in conjunction with Pre-Construction Health and Safety Information.
  - Issued for planning permission

## date rev note 30.03.2020

## ian hazardhitect

| Video Estation & Site Flam | title: | Site Location & Site F | lan | scale: | 1:1250 & 1:50 | <br>വെ <i>ത</i> A1 | date: | March 2020 |
|----------------------------|--------|------------------------|-----|--------|---------------|--------------------|-------|------------|
|                            |        |                        |     |        |               |                    |       | March 2020 |