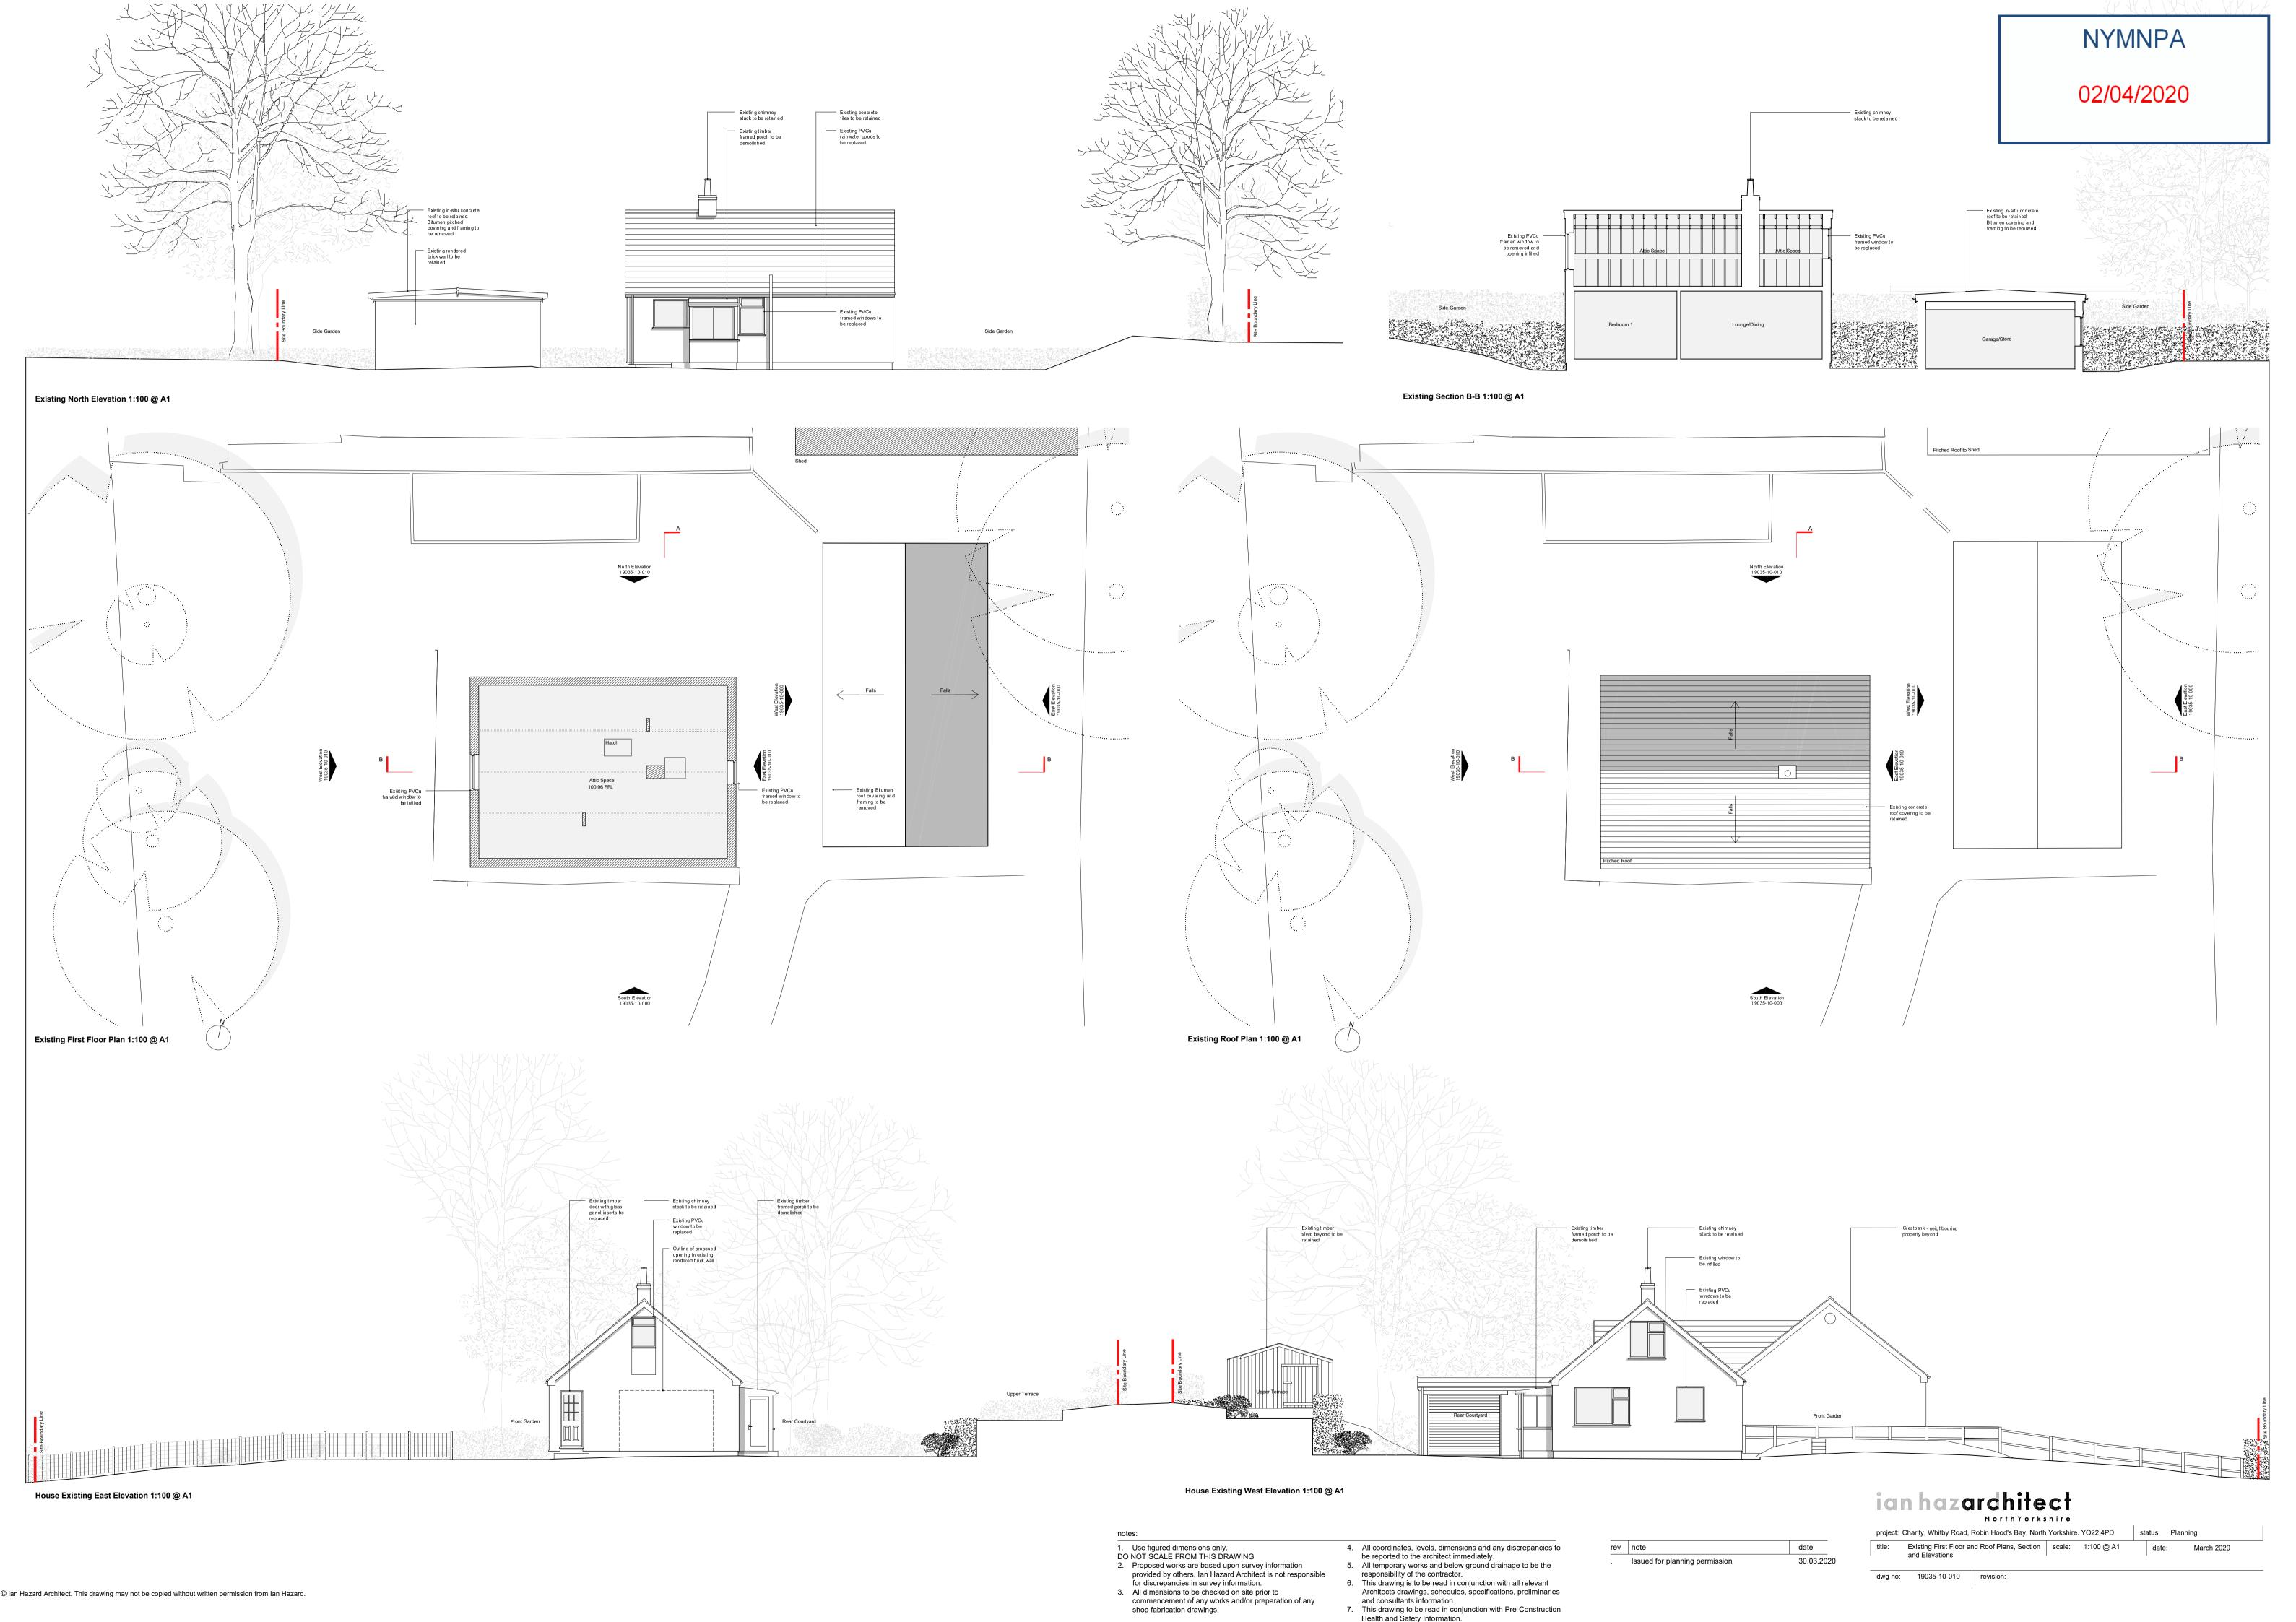

02/04/2020

- Use figured dimensions only.

  DO NOT SCALE FROM THIS DRAWING
- Proposed works are based upon survey information provided by others. Ian Hazard Architect is not responsible for discrepancies in survey information.

  3. All dimensions to be checked on site prior to commencement of any works and/or preparation of any shop fabrication drawings.
- All coordinates, levels, dimensions and any discrepancies to be reported to the architect immediately.
   All temporary works and below ground drainage to be the responsibility of the contractor.
   This drawing is to be read in conjunction with all relevant Architects drawings, schedules, specifications, preliminaries and consultants information.
   This drawing to be read in conjunction with Pre-Construction Health and Safety Information.
  - Issued for planning permission

## date rev note 30.03.2020