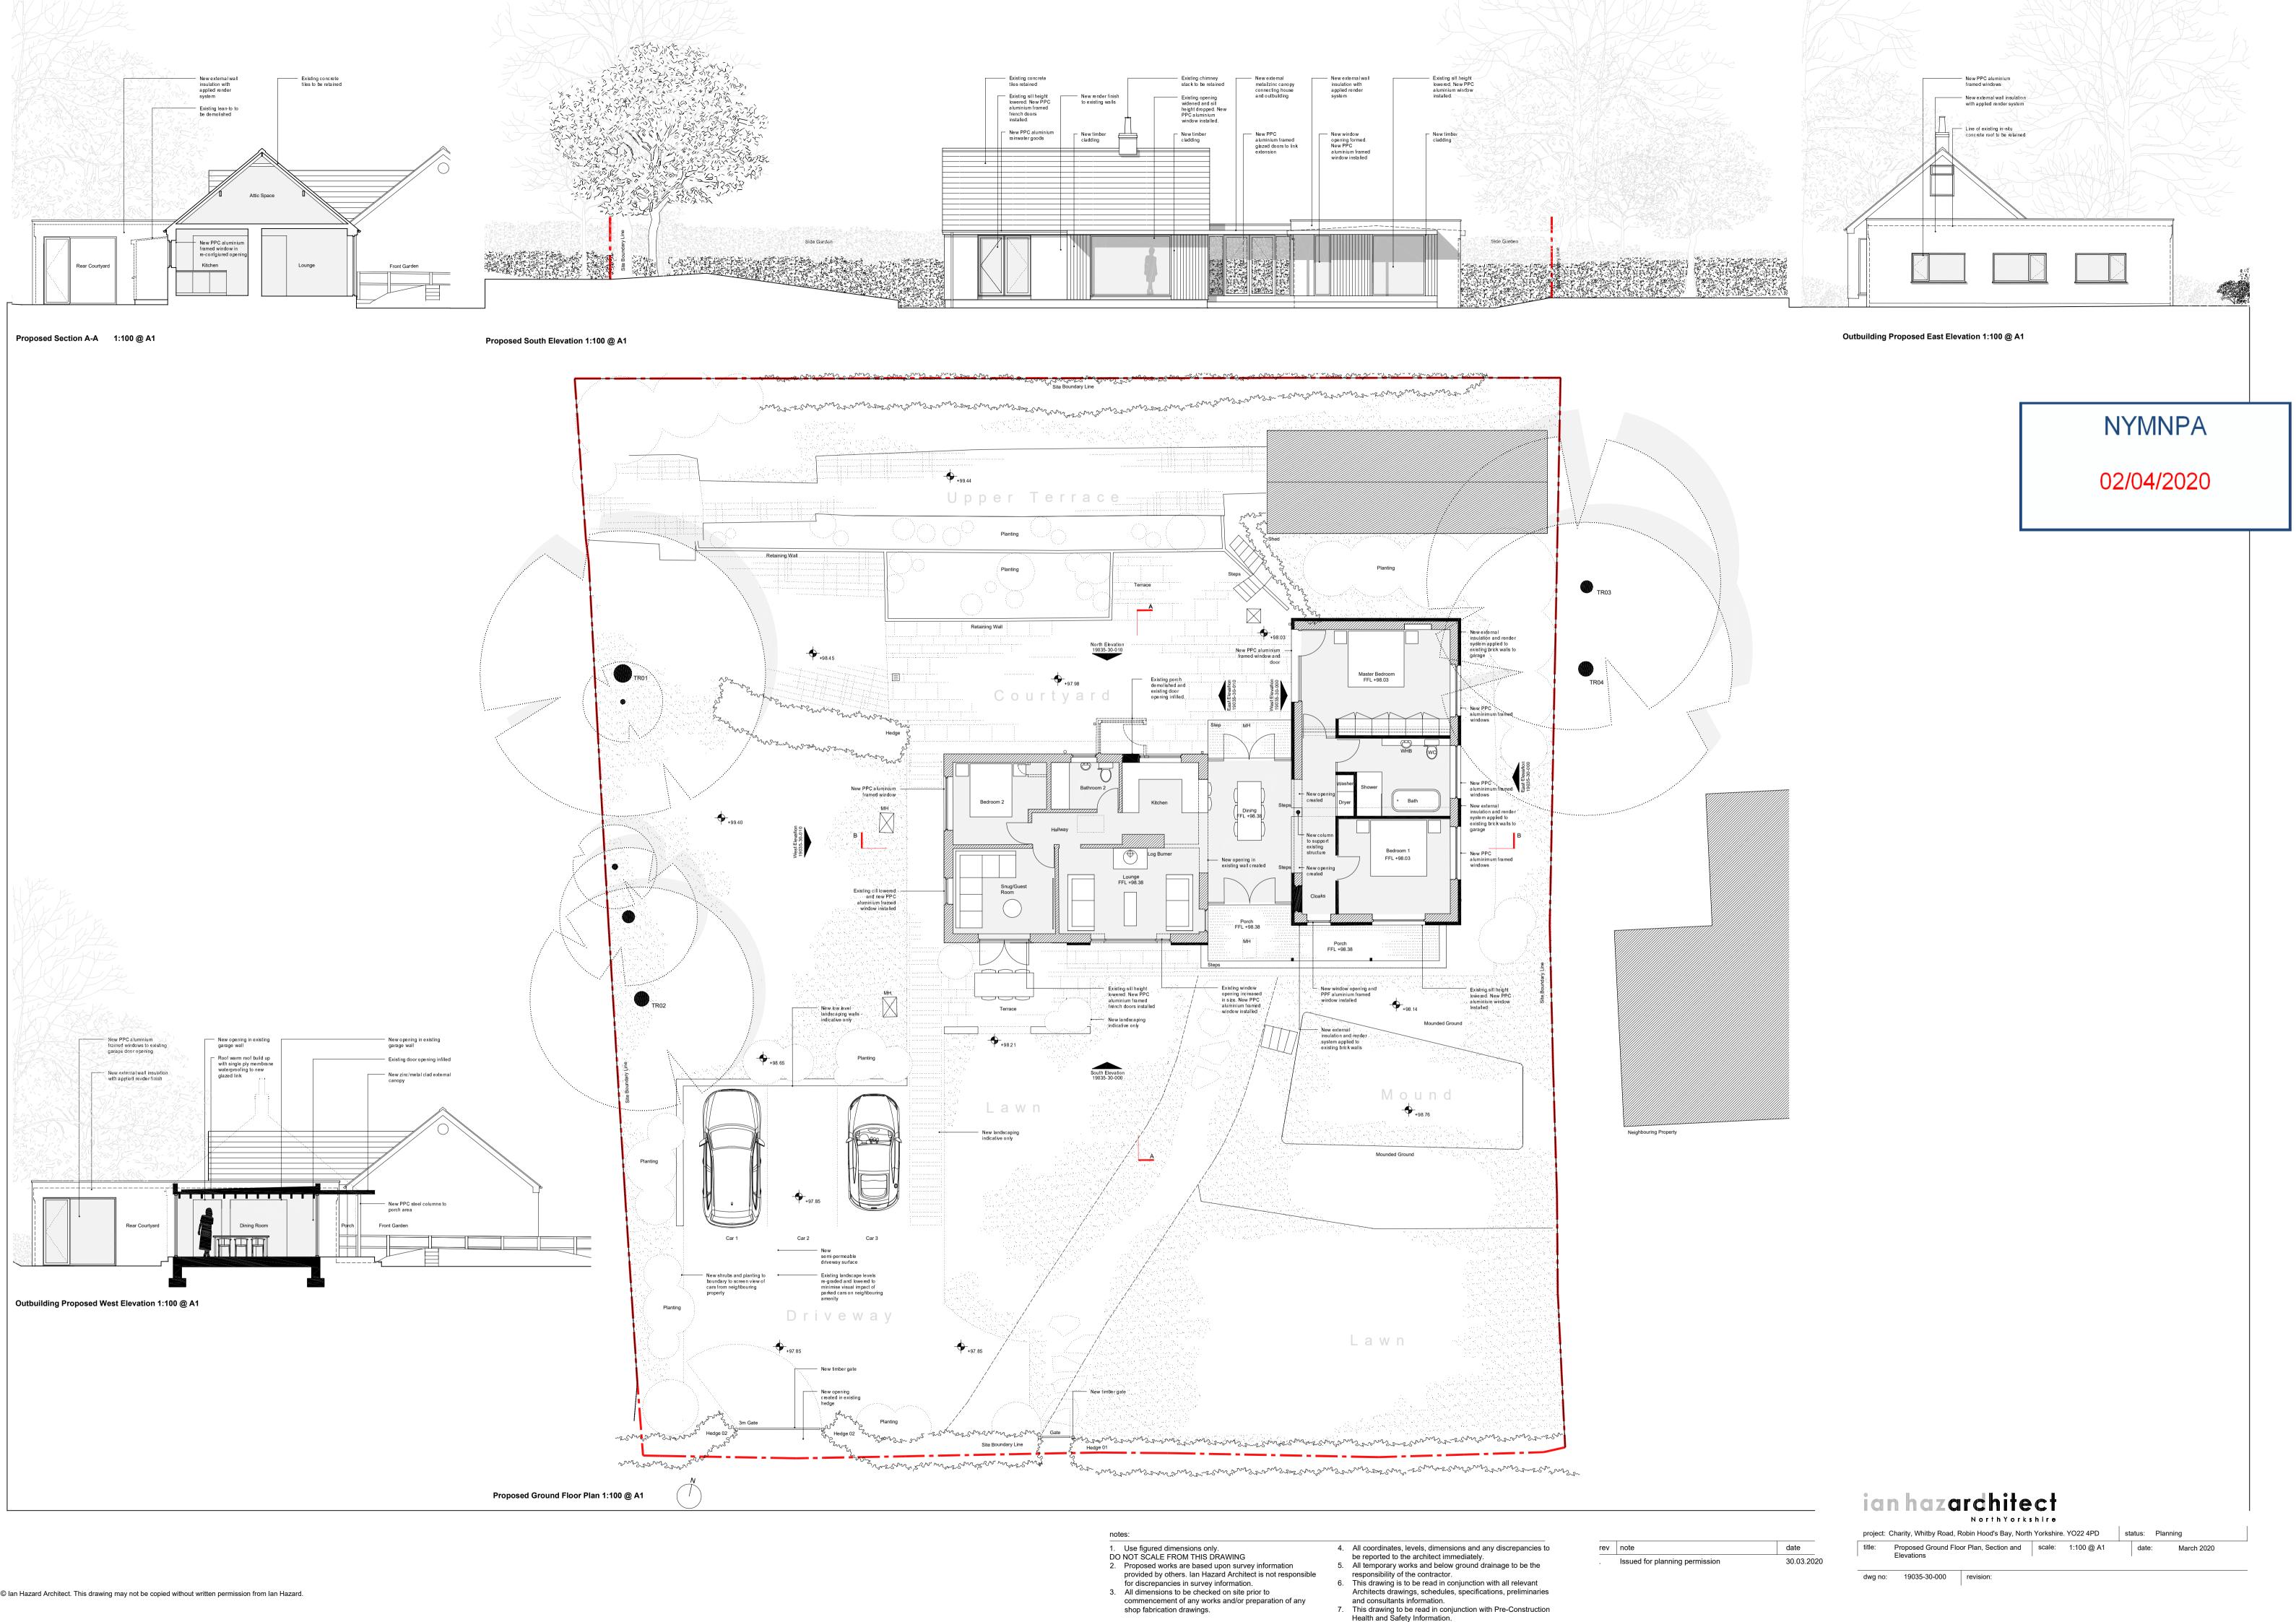

02/04/2020

- Use figured dimensions only.

  DO NOT SCALE FROM THIS DRAWING
- Proposed works are based upon survey information provided by others. Ian Hazard Architect is not responsible for discrepancies in survey information.

  3. All dimensions to be checked on site prior to commencement of any works and/or preparation of any shop fabrication drawings.
- All coordinates, levels, dimensions and any discrepancies to be reported to the architect immediately.
   All temporary works and below ground drainage to be the responsibility of the contractor.
   This drawing is to be read in conjunction with all relevant Architects drawings, schedules, specifications, preliminaries and consultants information.
   This drawing to be read in conjunction with Pre-Construction Health and Safety Information.
  - Issued for planning permission

## date rev note 30.03.2020

## ian hazardhitect

| Video Estation & Site Flam | title: | Site Location & Site F | lan | scale: | 1:1250 & 1:50 | <br>വെ <i>ത</i> A1 | date: | March 2020 |
|----------------------------|--------|------------------------|-----|--------|---------------|--------------------|-------|------------|
|                            |        |                        |     |        |               |                    |       | March 2020 |