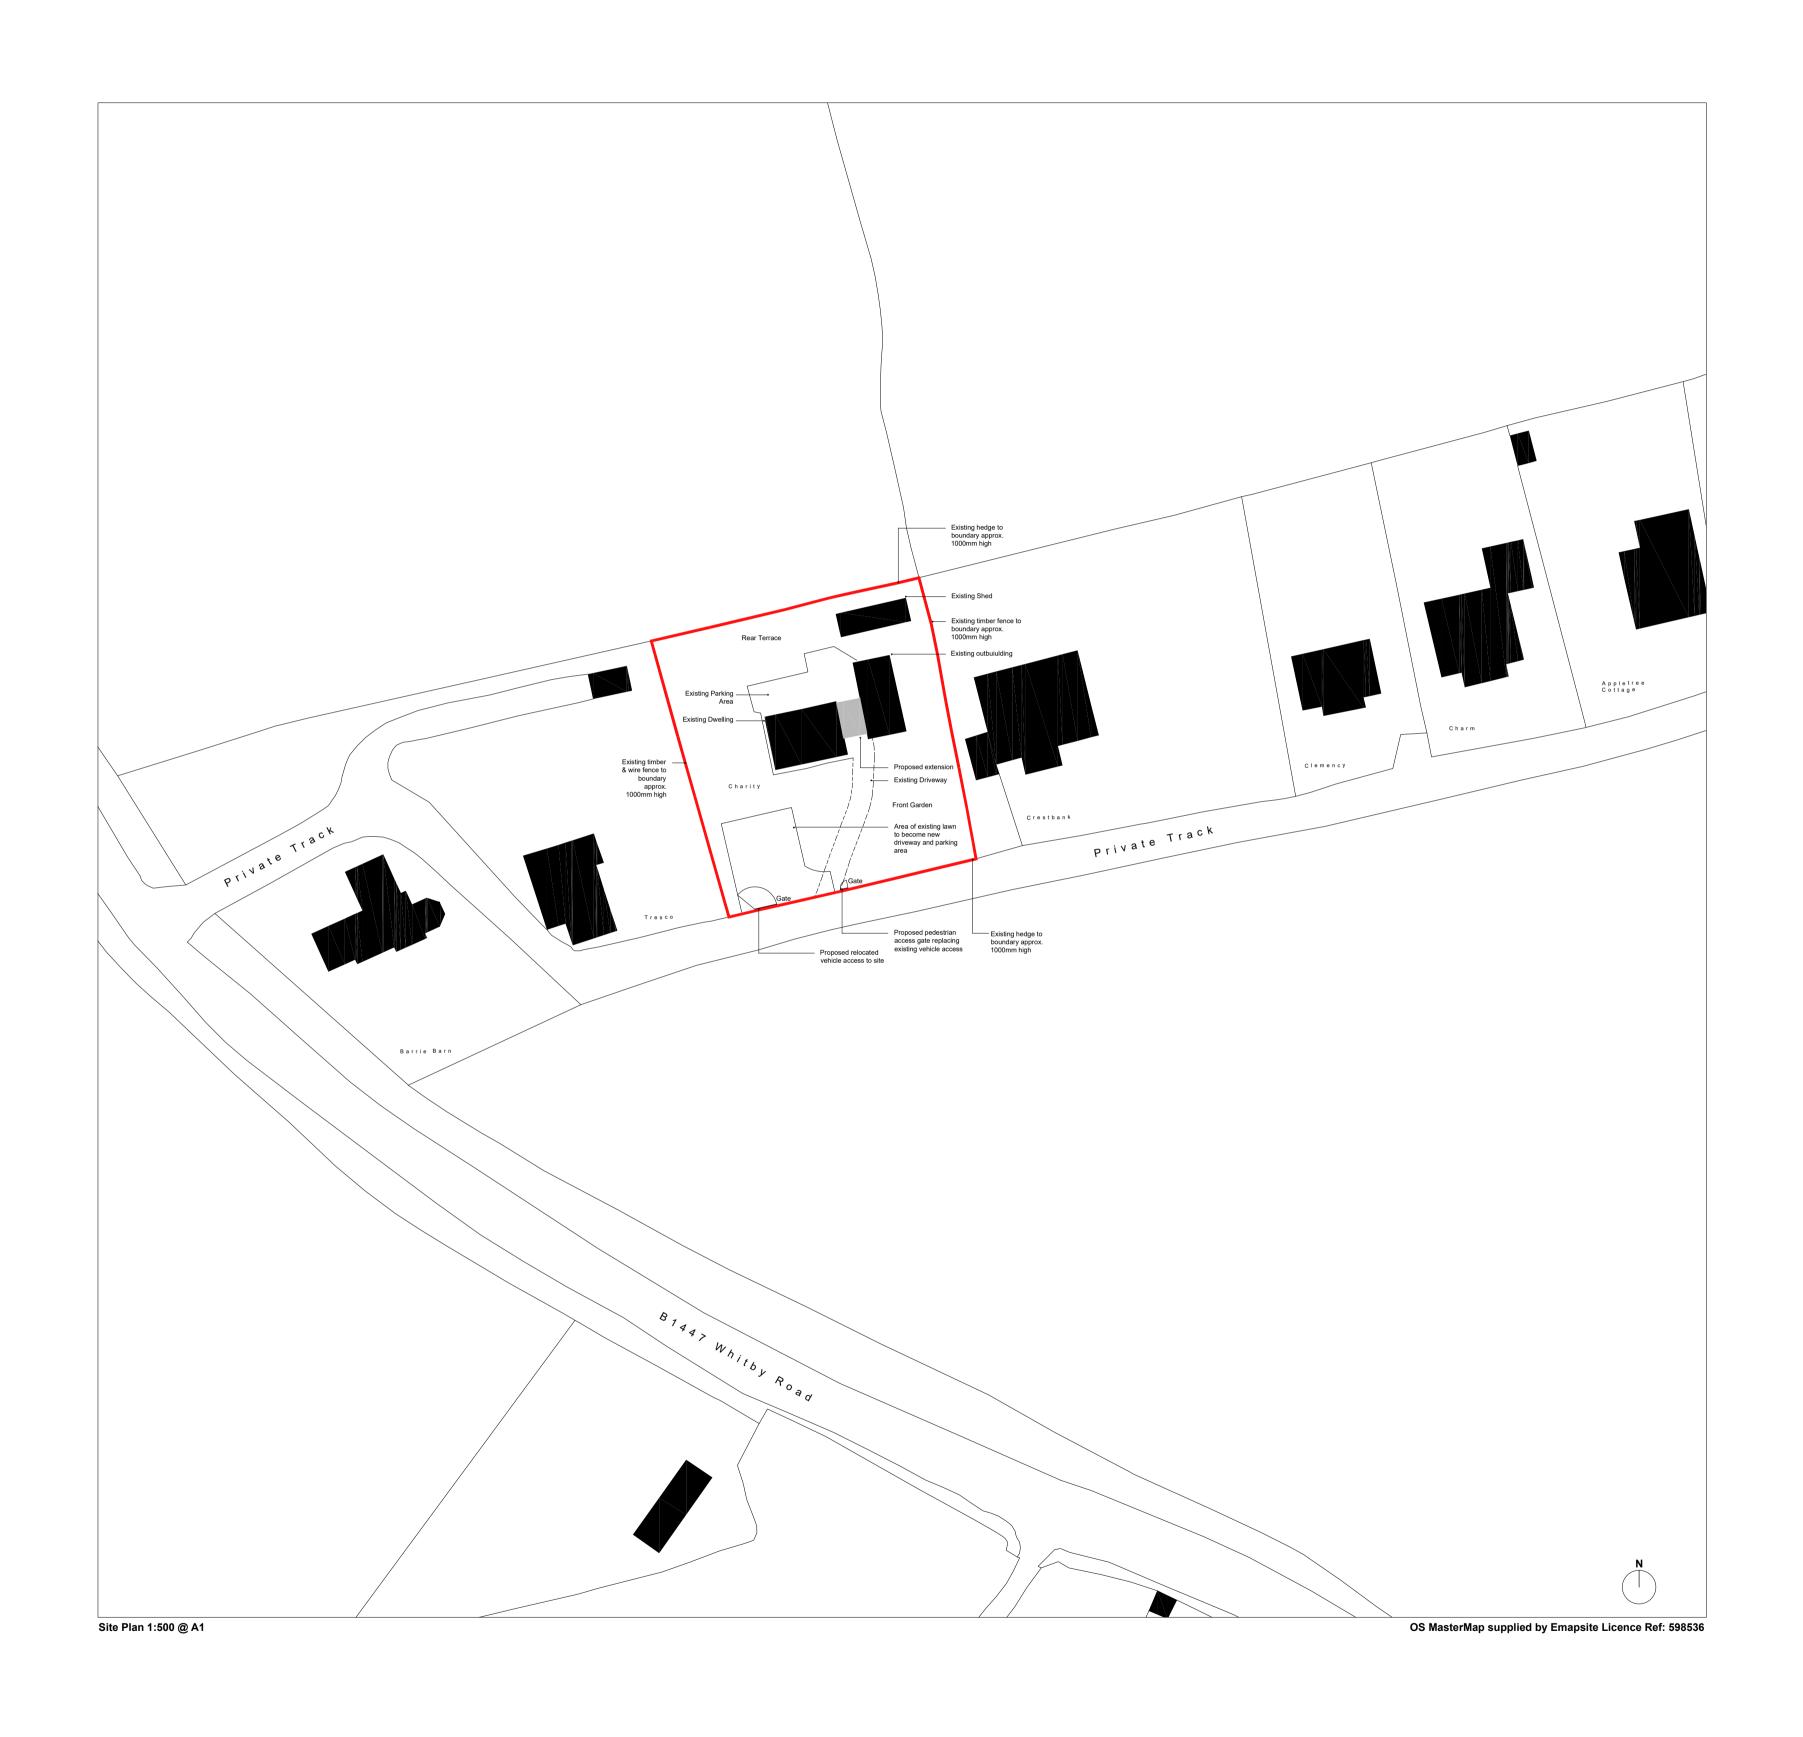

## ian hazardhitect

| Video Estation & Site Flam | title: | Site Location & Site F | lan | scale: | 1:1250 & 1:50 | <br>വെ <i>ത</i> A1 | date: | March 2020 |
|----------------------------|--------|------------------------|-----|--------|---------------|--------------------|-------|------------|
|                            |        |                        |     |        |               |                    |       | March 2020 |