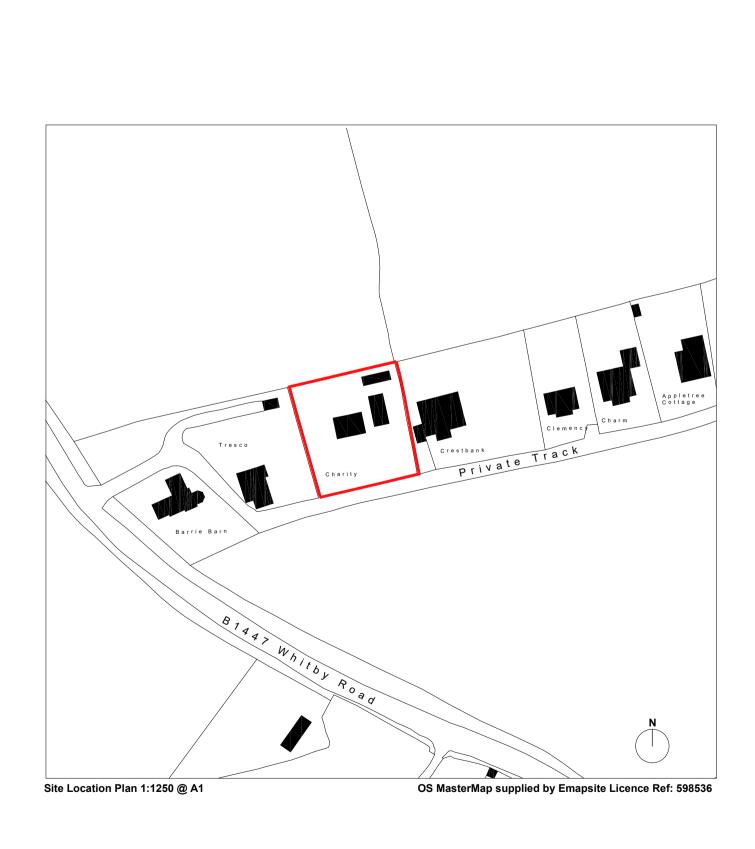

## ian hazardhitect

| Video Estation & Site Flam | title: | Site Location & Site F | lan | scale: | 1:1250 & 1:50 | <br>വെ <i>ത</i> A1 | date: | March 2020 |
|----------------------------|--------|------------------------|-----|--------|---------------|--------------------|-------|------------|
|                            |        |                        |     |        |               |                    |       | March 2020 |