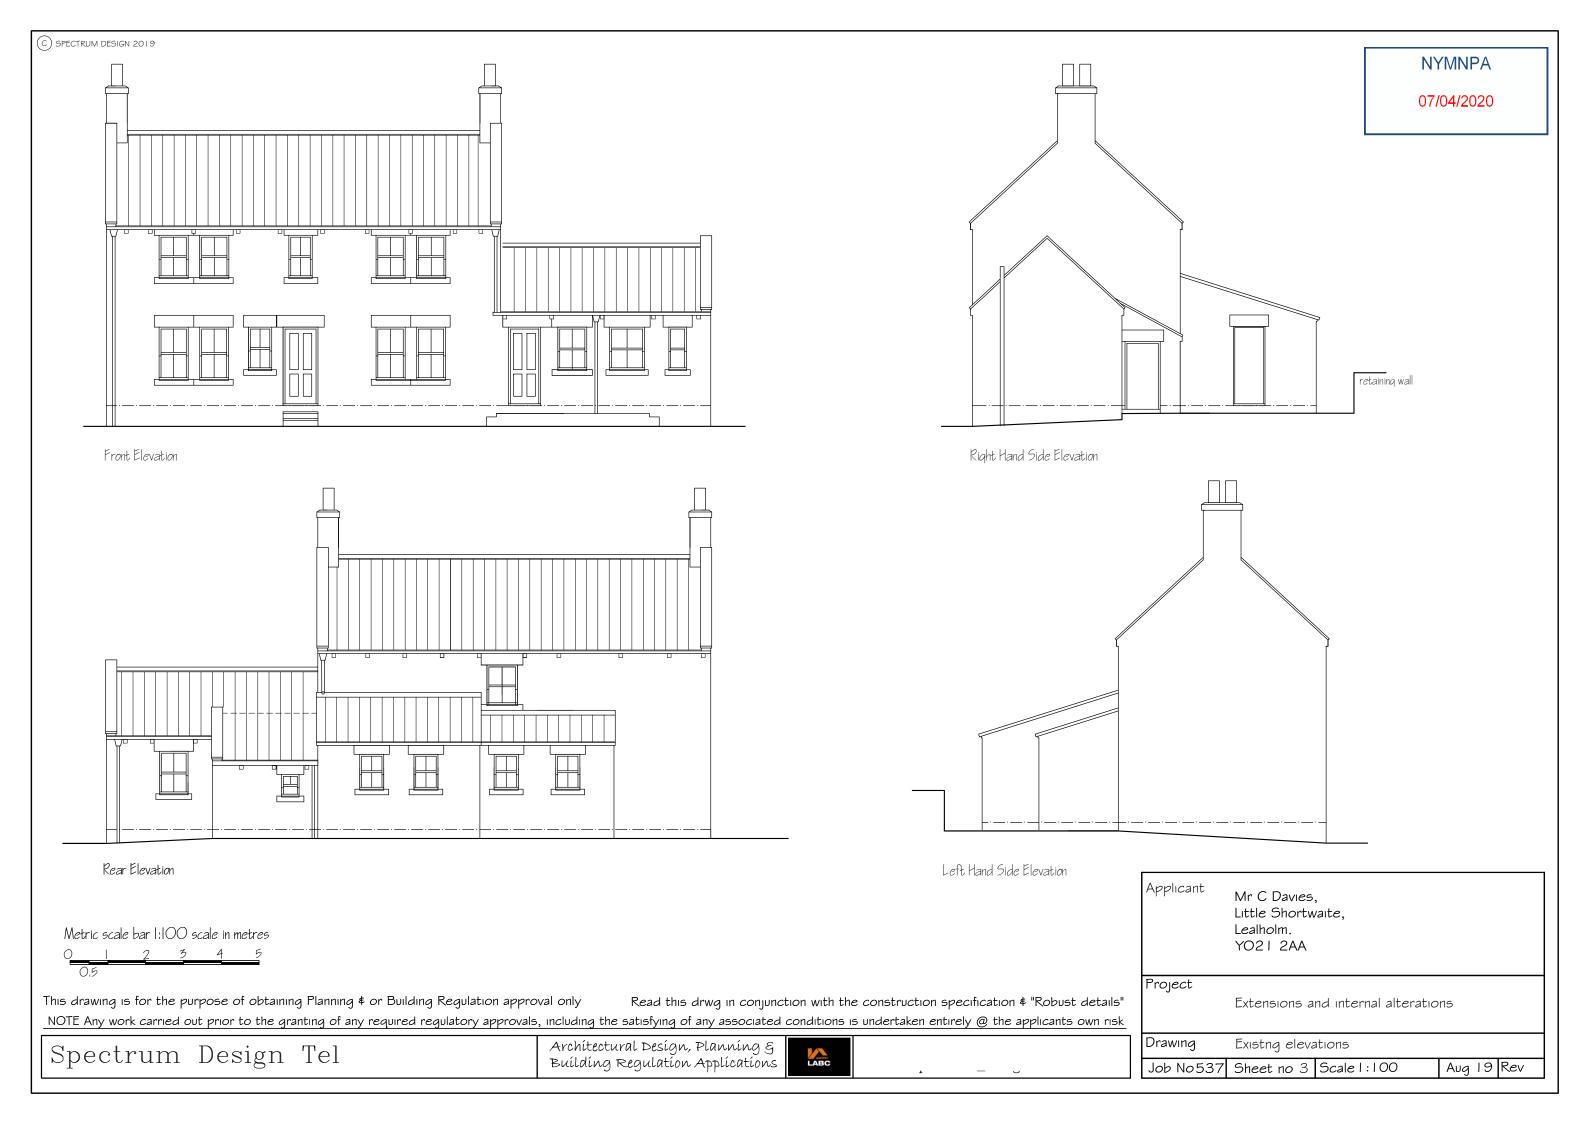

Extensions and internal alterations

Aug 19 Rev

Drawing Existing first floor plan

Job No 537 Sheet no 2 Scale I:50

C SPECTRUM DESIGN 2019 NYMNPA

07/04/2020

Ground floor plan First floor plan

Rev C Extension design / scale amended in line with planning officers comments