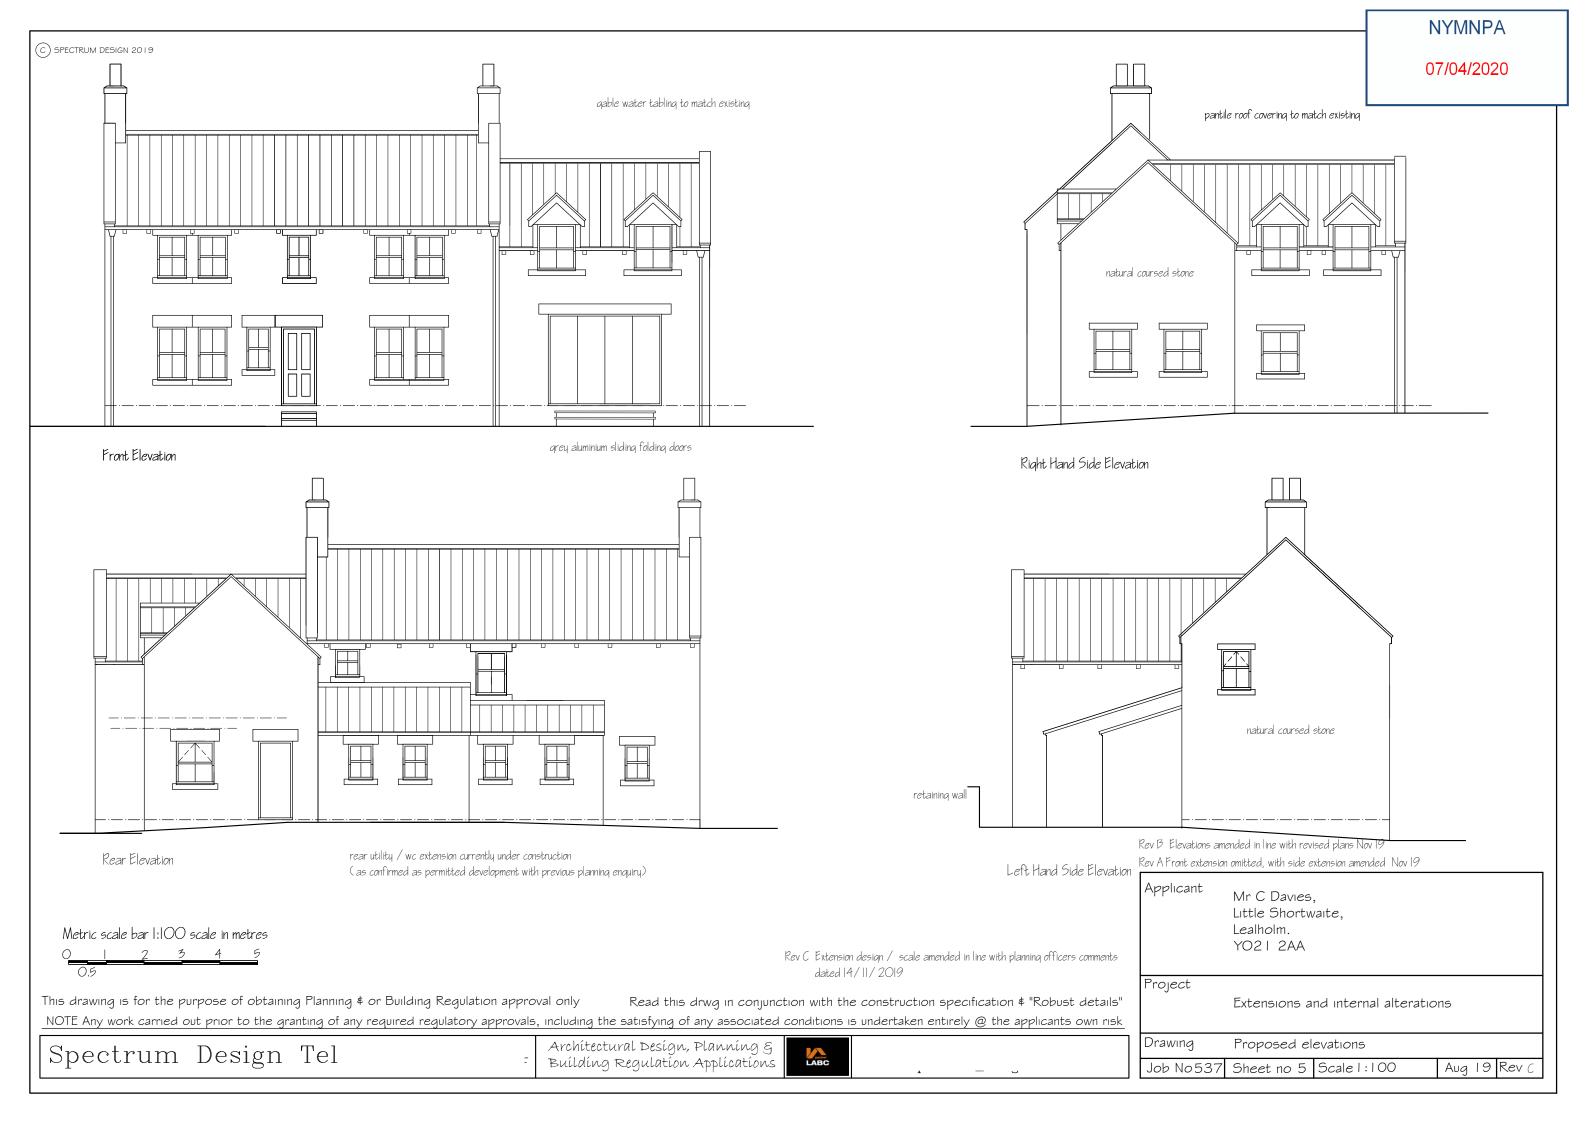

Rev B Side extension front setback increased to reduce ridge ht, with gable setback to rear part of extension added, Nov 19

Rev A Front extension omitted, with side extension amended Nov 19

Metric scale bar 1:100 scale in metres

This drawing is for the purpose of obtaining Planning \$ or Building Regulation approval only Read this drwg in conjunction with the construction specification \$ "Robust details" NOTE Any work carried out prior to the granting of any required regulatory approvals, including the satisfying of any associated conditions is undertaken entirely @ the applicants own risk

Spectrum Design Tel

Architectural Design, Planning & Building Regulation Applications

| Applicant | Mr C Davies,<br>Little Shortwaite,<br>Lealholm.<br>YO2 I 2AA |                |        |       |  |  |  |
|-----------|--------------------------------------------------------------|----------------|--------|-------|--|--|--|
| Project   | Extensions and internal alterations                          |                |        |       |  |  |  |
| Drawing   | Proposed plans                                               |                |        |       |  |  |  |
| Job No537 | Sheet no 4                                                   | Scale 1 : 1 00 | Aug 19 | Rev ( |  |  |  |