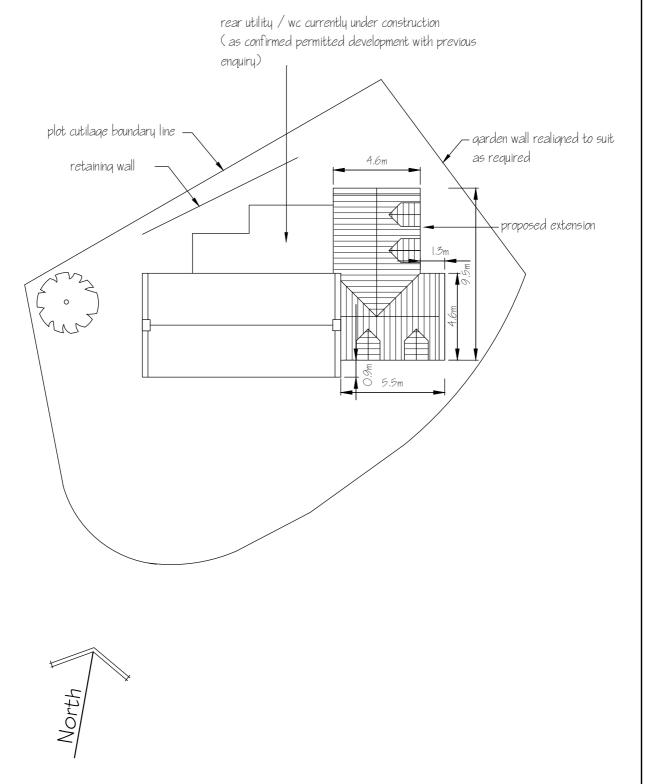

Extensions and internal alterations

Aug 19 Rev

Drawing Existing first floor plan

Job No 537 Sheet no 2 Scale I:50

C SPECTRUM DESIGN 2019 NYMNPA

07/04/2020

Ground floor plan First floor plan

Rev C Extension design / scale amended in line with planning officers comments

Rev B Side extension front setback increased to reduce ridge ht, with gable setback to rear part of extension added, Nov 19

Rev A Front extension omitted, with side extension amended Nov 19

Metric scale bar 1:100 scale in metres