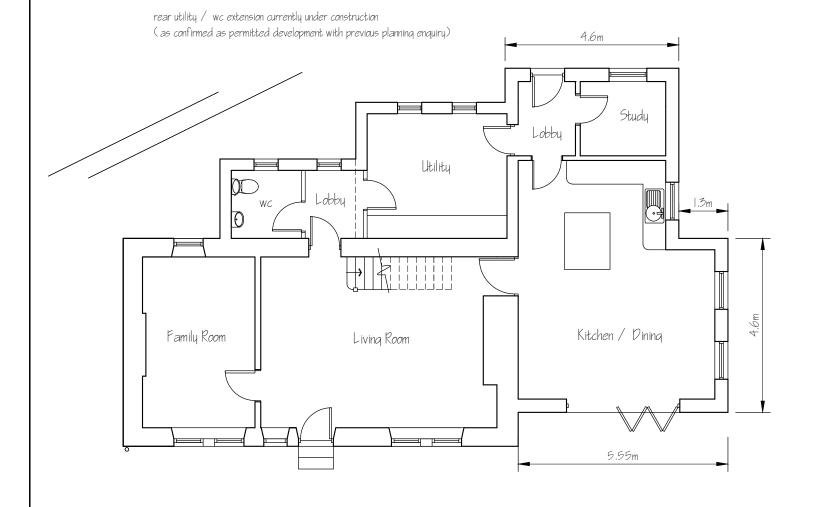

Spectrum Design Tel

Architectural Design, Planning & Building Regulation Applications

| Applicant | Mr C Davies,<br>Little Shortwaite,<br>Lealholm.<br>YO2 I 2AA |                |        |       |  |  |  |
|-----------|--------------------------------------------------------------|----------------|--------|-------|--|--|--|
| Project   | Extensions and internal alterations                          |                |        |       |  |  |  |
| Drawing   | Proposed plans                                               |                |        |       |  |  |  |
| Job No537 | Sheet no 4                                                   | Scale 1 : 1 00 | Aug 19 | Rev ( |  |  |  |