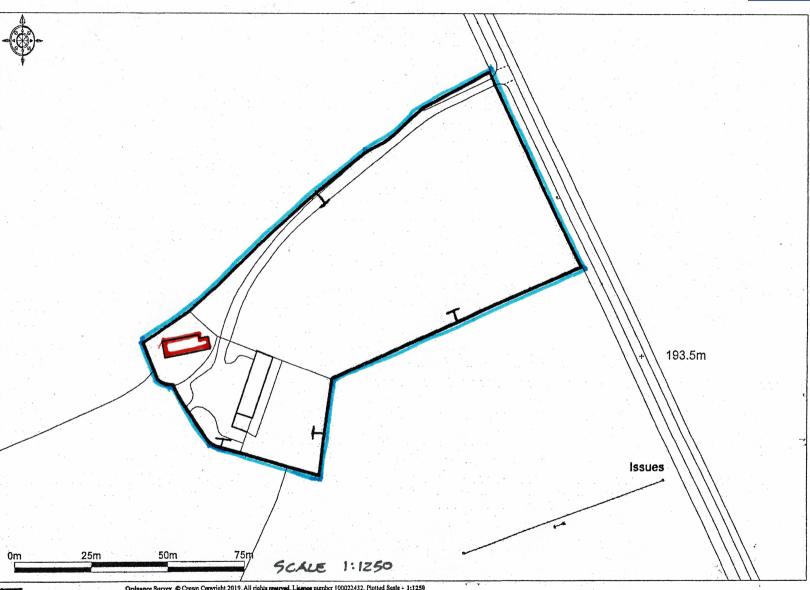

07/04/2020

Rev B Site plan amended in line with revised planning application Rev A Site plan amended in line with amended floor plan

| Spectrum Design Tel |                                                              | Architectural Design, planning & Building Regulation Applications |            |                                     |             |       |
|---------------------|--------------------------------------------------------------|-------------------------------------------------------------------|------------|-------------------------------------|-------------|-------|
| Applicant           | Mr C Davies,<br>Little Shortwaite,<br>Lealholm.<br>YO2 I 2AA |                                                                   | Project    | Extensions and internal alterations |             |       |
|                     |                                                              |                                                                   | Drawing    | Site Plan                           |             |       |
|                     |                                                              |                                                                   | Job No 537 | Sheet   of                          | Scale 1:200 | Rev B |