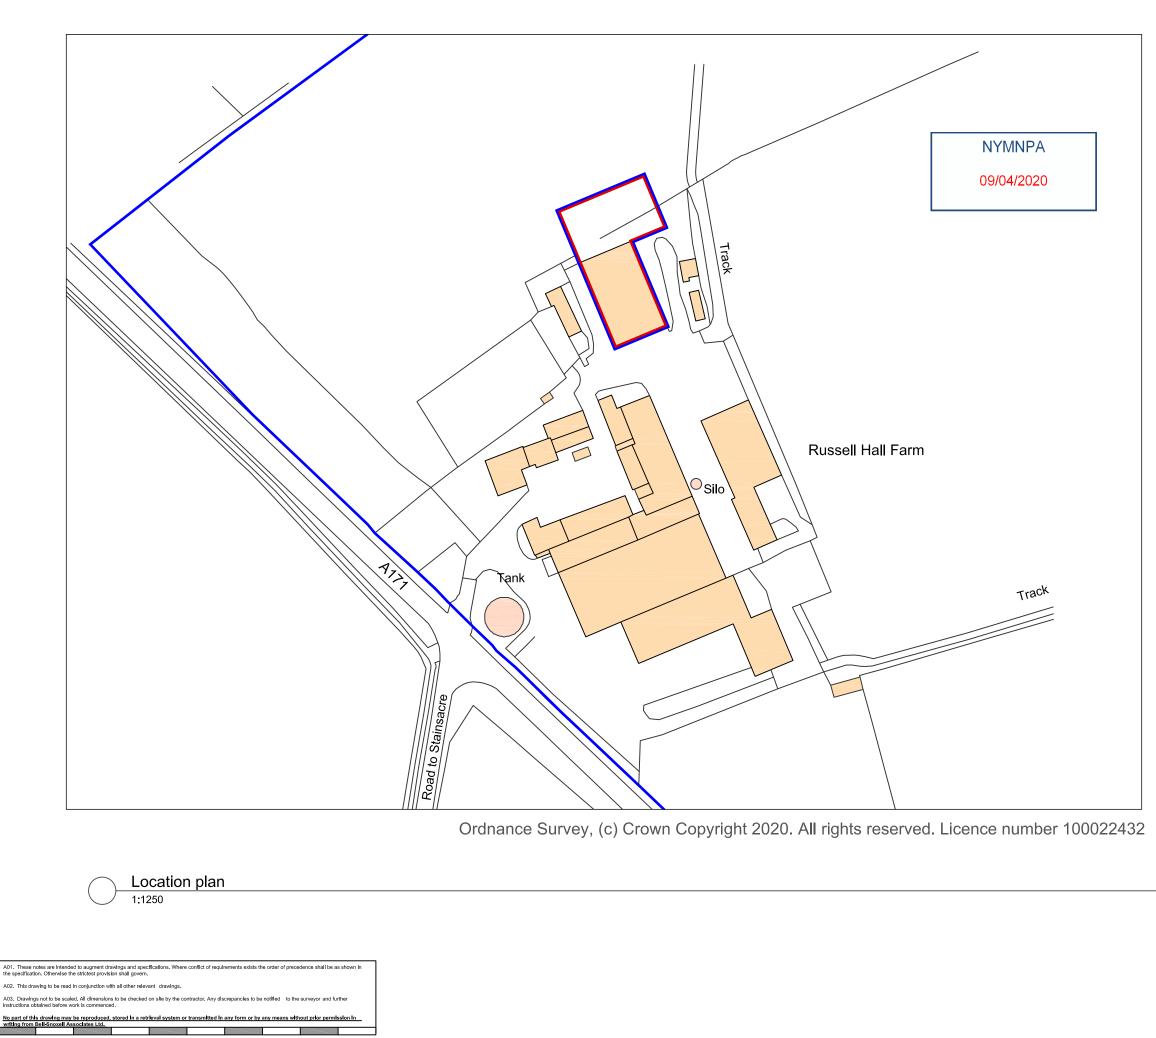

| Rev. | Description | D | ate | Chk. |
|------|-------------|---|-----|------|
|      |             |   |     |      |

| Bell<br>Snoxell Building Consultants Ltd                                  |                                                                           |               |            |                 |  |
|---------------------------------------------------------------------------|---------------------------------------------------------------------------|---------------|------------|-----------------|--|
|                                                                           |                                                                           |               |            |                 |  |
| Bell Snoxe<br>Mortar Pit<br>Sneatonth<br>Whitby<br>North Yorl<br>YO22 5JG | orpe<br><shire< td=""><td>consultants L</td><td>td</td><td></td></shire<> | consultants L | td         |                 |  |
| Project:                                                                  | Project: Russell Hall Farm<br>Stainsacre<br>Nr. Whitby. YO22 4NW          |               |            |                 |  |
| Client: F. Cummins & Sons                                                 |                                                                           |               |            |                 |  |
| Drawing: Location Plan                                                    |                                                                           |               |            |                 |  |
| Date: 26.03.2020 Scale@A3: 1:1250                                         |                                                                           |               | .3: 1:1250 |                 |  |
| Drawn By: LJS                                                             |                                                                           | Check By      | /: N/A     | Approved By: Cl |  |
| Drawing Status:                                                           |                                                                           | Planning      |            |                 |  |
| Job. no.                                                                  |                                                                           | Dwg. no.      |            | Rev.            |  |
| FC01                                                                      |                                                                           | 01            |            | -               |  |

## NYMNPA

09/04/2020

A01. These notes are intended to augment drawings and specifications. Where conflict of requirements exists the order of precedence shall be as shown in the specification. Otherwise the strictest provision shall govern.