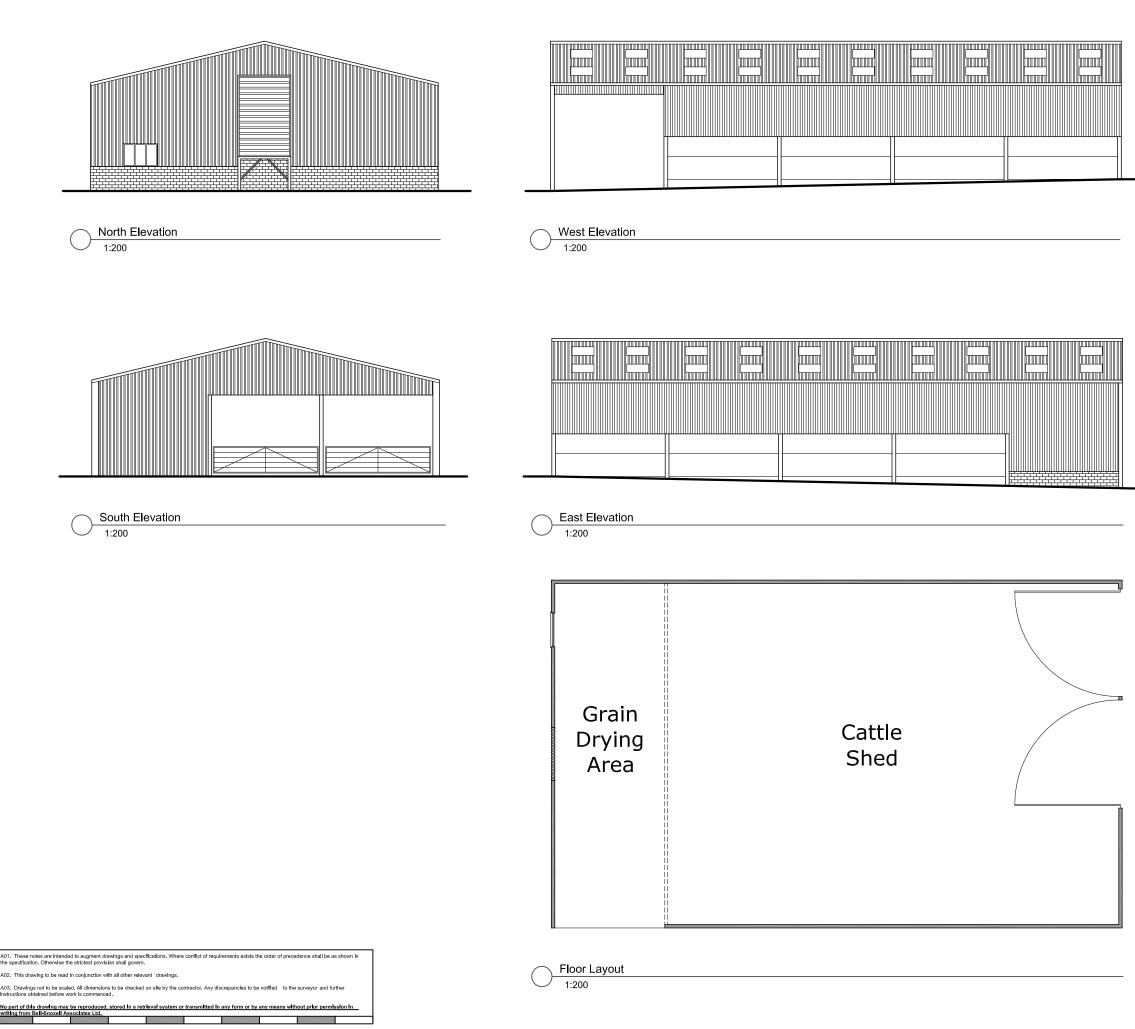

| Project:                 | Russell Hall Farm                |          |                 |      |  |
|--------------------------|----------------------------------|----------|-----------------|------|--|
|                          | Stainsacre                       |          |                 |      |  |
|                          | Nr. W                            | hitby. Y | ′O22 4          | NW   |  |
| Client:                  |                                  |          |                 |      |  |
| Drawing: Proposed Plans  |                                  |          |                 |      |  |
| Date:                    | Date: 26.03.2020 Scale@A3: 1:200 |          |                 |      |  |
| Drawn By: LJS Check By   |                                  | /: N/A   | Approved By: Cl |      |  |
| Drawing Status: Planning |                                  |          |                 |      |  |
| Job. no.                 |                                  | Dwg. no. |                 | Rev. |  |
| FC01                     |                                  | 03       |                 | -    |  |