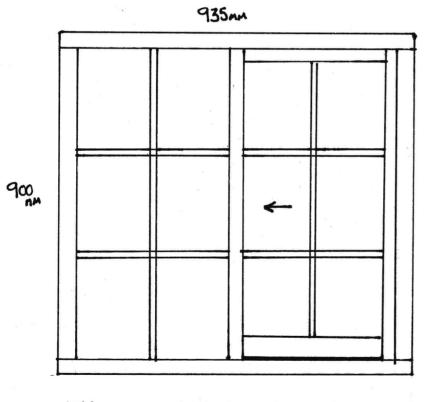

From: Chris moverley
Sent: 21 April 2020 13:55
To: Kelsey Blain
Subject: Re: Kent House, 9 Bloomswell, Robin Hoods Bay - NYM/2019/0803/LB and NYM/2019/0802/FL

Dear Kelsey

Thank you for your email.

Please find attached the plans for the Yorkshire sash window and also the design for the internal porch (hope these are ok).

NYMNPA 21/04/2020 20

1=10 OUT LOOKING IN

almost 4/20