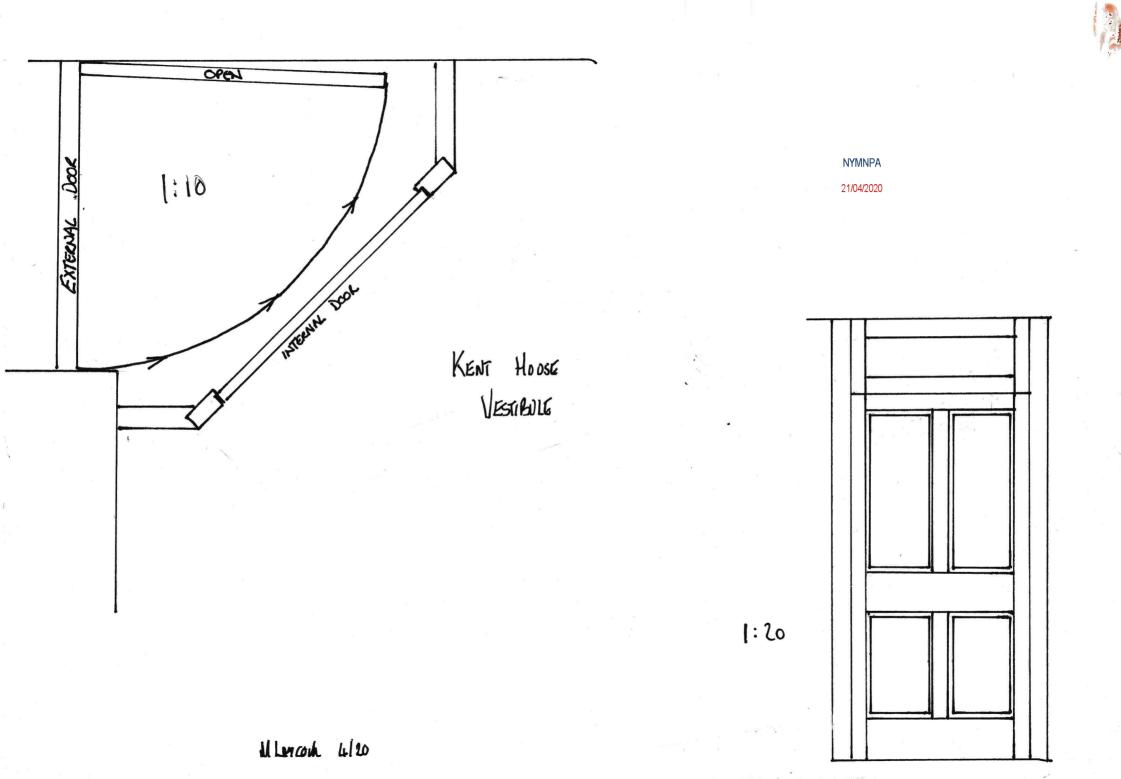

From: Chris moverley
Sent: 21 April 2020 13:55
To: Kelsey Blain
Subject: Re: Kent House, 9 Bloomswell, Robin Hoods Bay - NYM/2019/0803/LB and NYM/2019/0802/FL

Dear Kelsey

Thank you for your email.

Please find attached the plans for the Yorkshire sash window and also the design for the internal porch (hope these are ok).

The builder has informed us that the new internal wall will be a timber stud wall with tongue and groove pannelling both sides to keep in character with other properties in RHB.

Many thanks

Christina

KENT HOOSE YORKSHIRE SLIDING SAGH