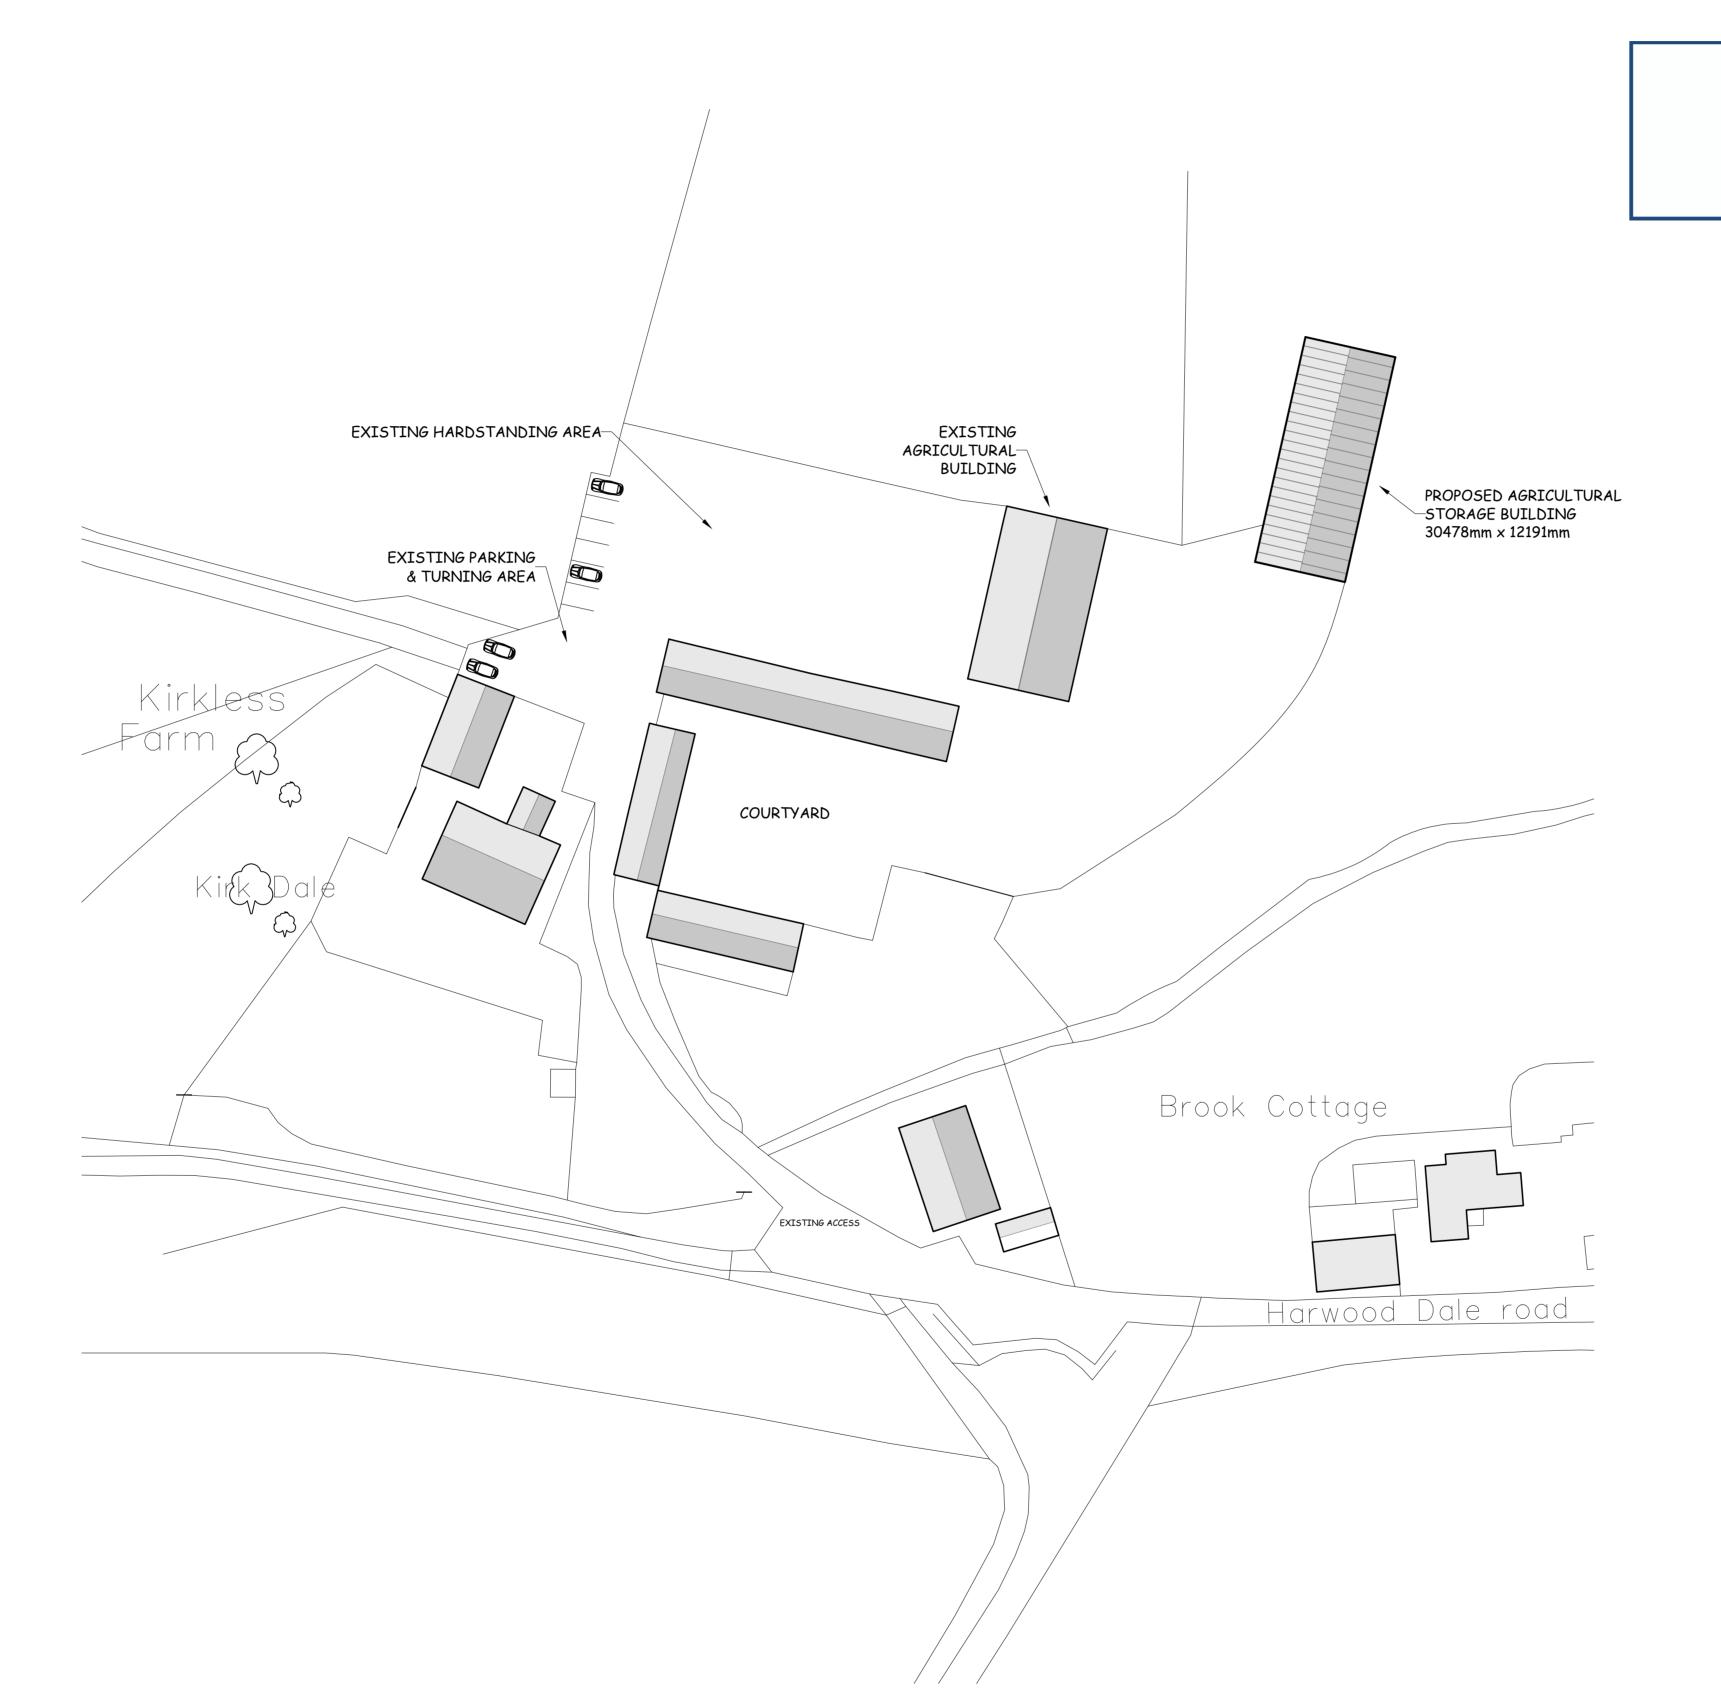

NYMNPA

23/04/2020

Station Farm Offices
Wansford Road
Nafferton
Driffield
East Yorkshire
YO25 8NJ

CLIENT

Mr. Geoff Dent
Kirkless Farm
Harwood Dale
Scarborough
YO13 0DN

\_\_\_\_\_ JOB TITLE

General Purpose Storage Building

———— DWG. TITLE

Site Plan A1

\_\_\_\_ *SCALE* 1=500

SH

— DRN

— DWG. NUMBER

IP/GD/02

—— *DATE* Aug 17 ------ REV -