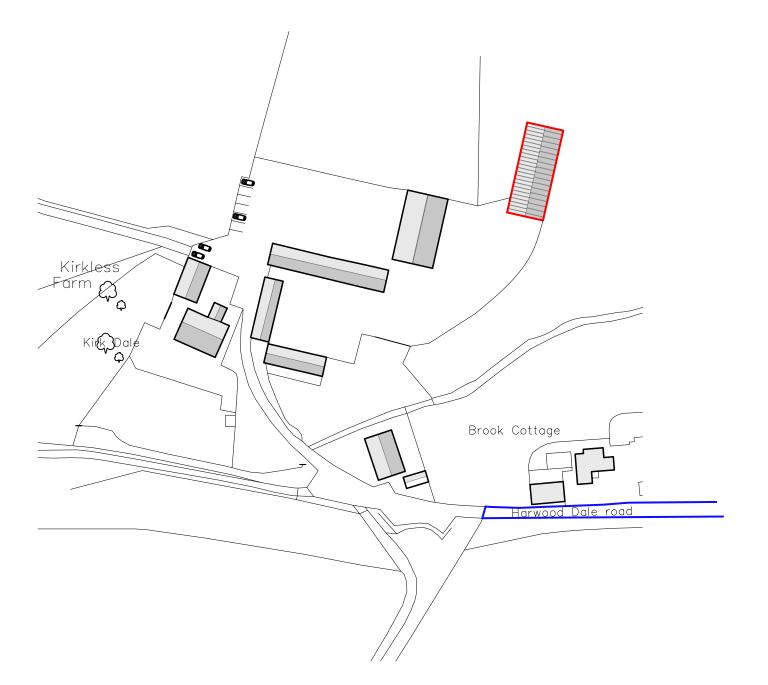

## NYMNPA

23/04/2020

Station Farm Offices Wansford Road Nafferton Driffield East Yorkshire YO25 8NJ

CLIENT

Mr. Geoff Dent Kirkless Farm Harwood Dale Scarborough YO13 0DN

- JOB TITLE

General Purpose Agricultural Storage Building

- DWG. TITLE Location Plan

- SCALE 1=1250

— DRN SH

— DWG. NUMBER

IP/GD/01

— REV

— DATE July 15

OS Licence number 100022432