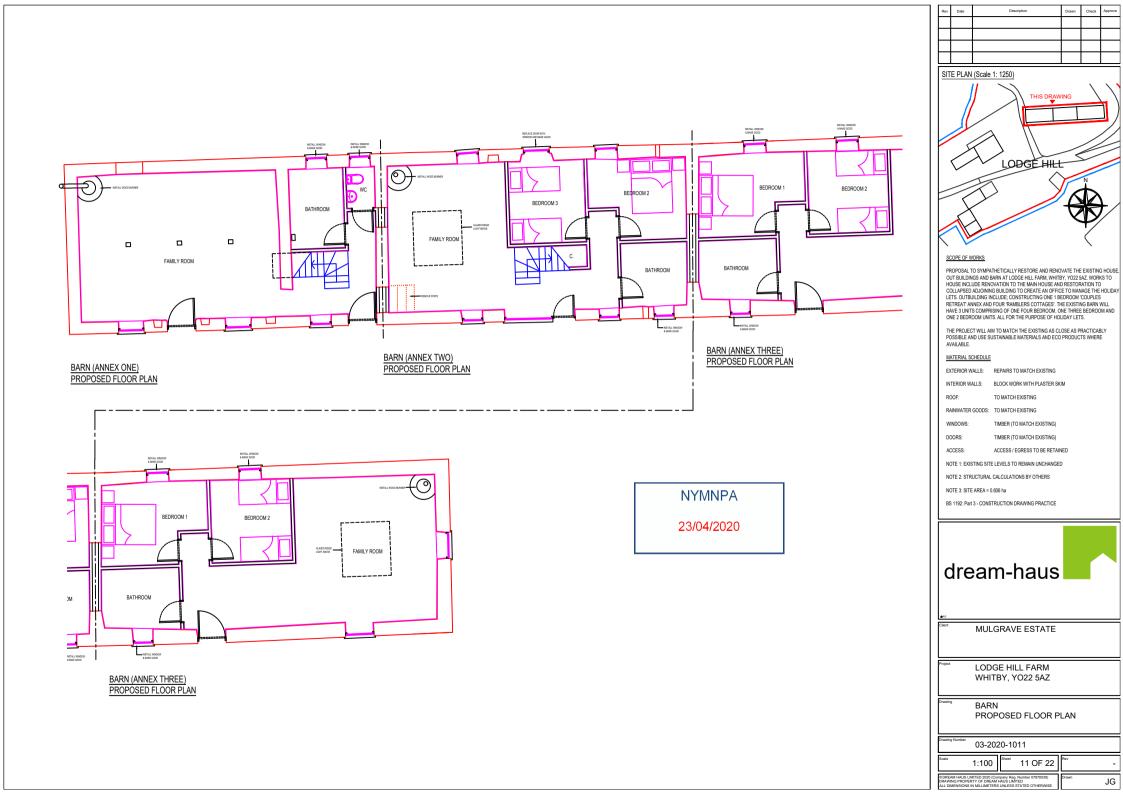

## SCOPE OF WORKS

PROPOSAL TO SYMPATHETICALLY RESTORE AND RENOVATE THE EXISTING HOUSE. OUT BUILDINGS AND BARN AT LODGE HILL FARM, WHITBY, YO22 5AZ, WORKS TO HOUSE INCLUDE RENOVATION TO THE MAIN HOUSE AND RESTORATION TO COLLAPSED ADJOINING BUILDING TO CREATE AN OFFICE TO MANAGE THE HOLIDAY LETS. OUTBUILDING INCLUDE; CONSTRUCTING ONE 1 BEDROOM 'COUPLES RETREAT ANNEX AND FOUR 'RAMBLERS COTTAGES'. THE EXISTING BARN WILL HAVE 3 UNITS COMPRISING OF ONE FOUR BEDROOM, ONE THREE BEDROOM AND ONE 2 BEDROOM UNITS. ALL FOR THE PURPOSE OF HOLIDAY LETS.

THE PROJECT WILL AIM TO MATCH THE EXISTING AS CLOSE AS PRACTICABLY POSSIBLE AND USE SUSTAINABLE MATERIALS AND ECO PRODUCTS WHERE

## MATERIAL SCHEDULE

EXTERIOR WALLS: REPAIRS TO MATCH EXISTING

INTERIOR WALLS: BLOCK WORK WITH PLASTER SKIM

TO MATCH EXISTING

RAINWATER GOODS: TO MATCH EXISTING

TIMBER (TO MATCH EXISTING)

DOORS: TIMBER (TO MATCH EXISTING) ACCESS / EGRESS TO BE RETAINED

NOTE 1: EXISTING SITE LEVELS TO REMAIN UNCHANGED

NOTE 2: STRUCTURAL CALCULATIONS BY OTHERS

NOTE 3: SITE AREA = 0.606 ha

BS 1192: Part 3 - CONSTRUCTION DRAWING PRACTICE

MULGRAVE ESTATE

LODGE HILL FARM WHITBY, YO22 5AZ