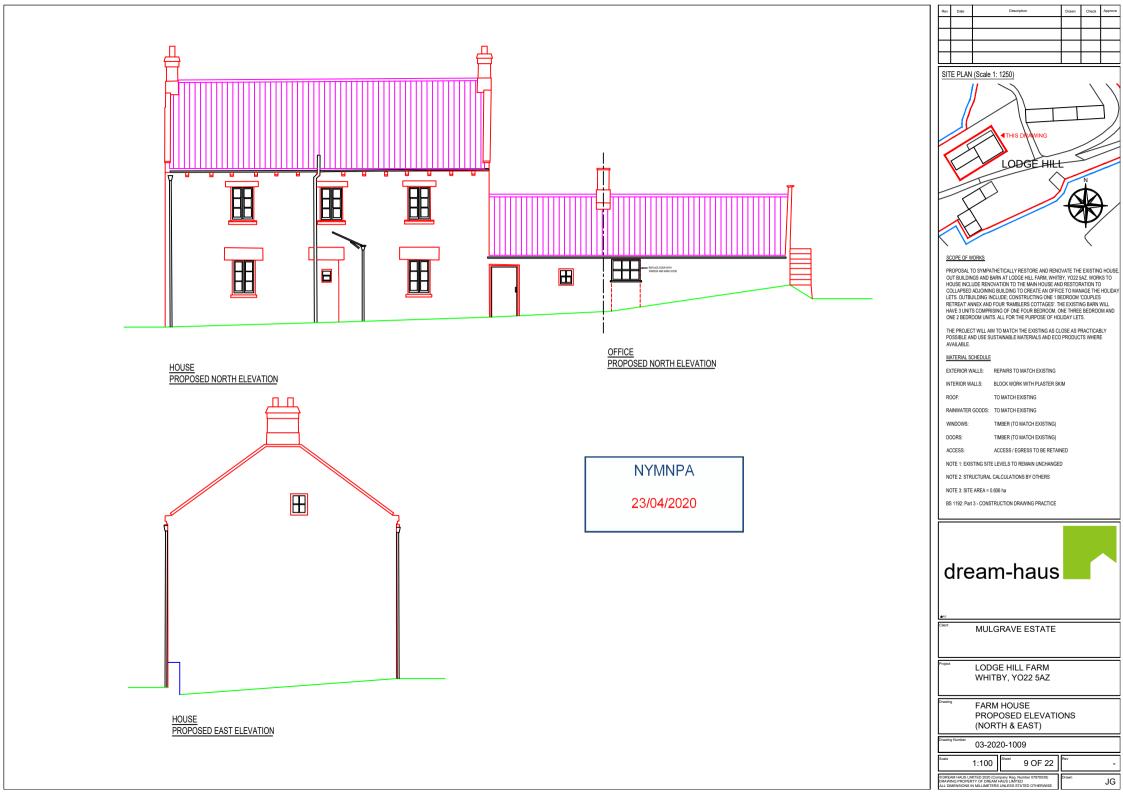

## SCOPE OF WORKS

PROPOSAL TO SYMPATHETICALLY RESTORE AND RENOVATE THE EXISTING HOUSE. OUT BUILDINGS AND BARN AT LODGE HILL FARM, WHITBY, YO22 5AZ, WORKS TO HOUSE INCLUDE RENOVATION TO THE MAIN HOUSE AND RESTORATION TO COLLAPSED ADJOINING BUILDING TO CREATE AN OFFICE TO MANAGE THE HOLIDAY LETS. OUTBUILDING INCLUDE; CONSTRUCTING ONE 1 BEDROOM 'COUPLES RETREAT ANNEX AND FOUR 'RAMBLERS COTTAGES'. THE EXISTING BARN WILL HAVE 3 UNITS COMPRISING OF ONE FOUR BEDROOM, ONE THREE BEDROOM AND ONE 2 BEDROOM UNITS. ALL FOR THE PURPOSE OF HOLIDAY LETS.

THE PROJECT WILL AIM TO MATCH THE EXISTING AS CLOSE AS PRACTICABLY POSSIBLE AND USE SUSTAINABLE MATERIALS AND ECO PRODUCTS WHERE

## MATERIAL SCHEDULE

EXTERIOR WALLS: REPAIRS TO MATCH EXISTING

INTERIOR WALLS: BLOCK WORK WITH PLASTER SKIM

TO MATCH EXISTING

RAINWATER GOODS: TO MATCH EXISTING

TIMBER (TO MATCH EXISTING)

DOORS: TIMBER (TO MATCH EXISTING) ACCESS / EGRESS TO BE RETAINED

NOTE 1: EXISTING SITE LEVELS TO REMAIN UNCHANGED

NOTE 2: STRUCTURAL CALCULATIONS BY OTHERS

NOTE 3: SITE AREA = 0.606 ha

BS 1192: Part 3 - CONSTRUCTION DRAWING PRACTICE

MULGRAVE ESTATE

LODGE HILL FARM WHITBY, YO22 5AZ