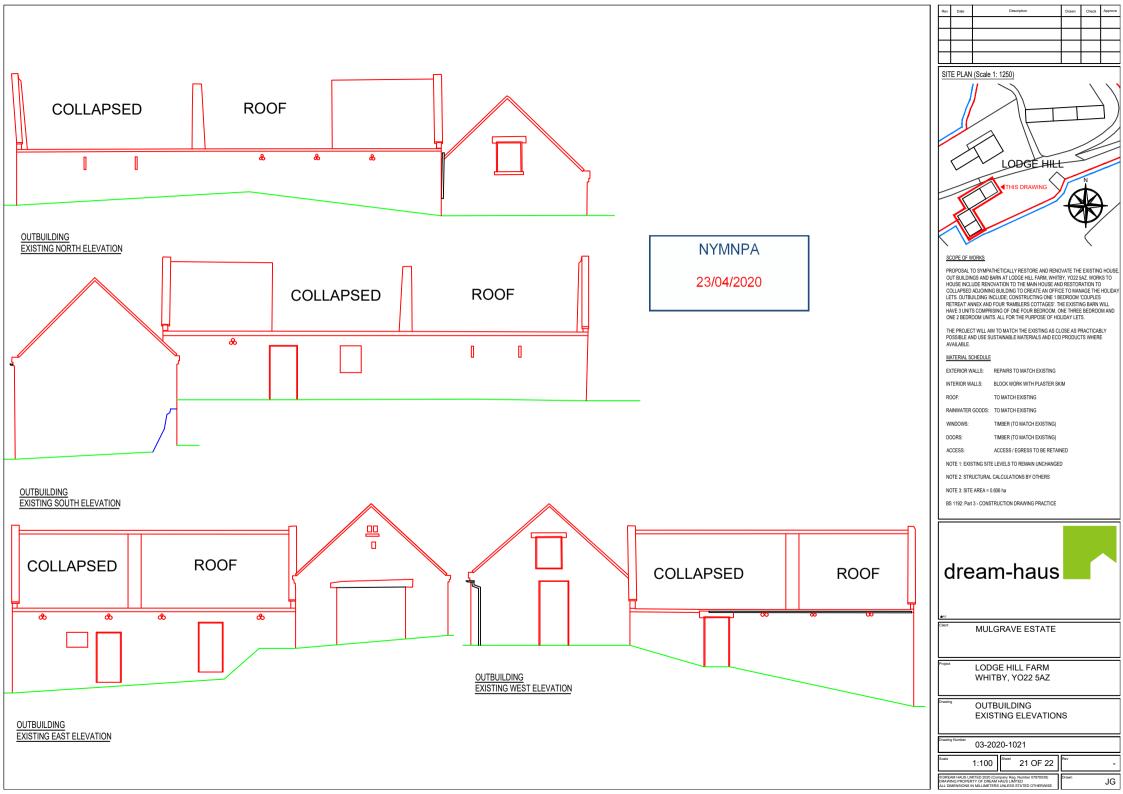

## SCOPE OF WORKS

PROPOSAL TO SYMPATHETICALLY RESTORE AND RENOVATE THE EXISTING HOUSE. OUT BUILDINGS AND BARN AT LODGE HILL FARM, WHITBY, YO22 5AZ, WORKS TO HOUSE INCLUDE RENOVATION TO THE MAIN HOUSE AND RESTORATION TO COLLAPSED ADJOINING BUILDING TO CREATE AN OFFICE TO MANAGE THE HOLIDAY LETS. OUTBUILDING INCLUDE; CONSTRUCTING ONE 1 BEDROOM 'COUPLES RETREAT ANNEX AND FOUR 'RAMBLERS COTTAGES'. THE EXISTING BARN WILL HAVE 3 UNITS COMPRISING OF ONE FOUR BEDROOM, ONE THREE BEDROOM AND ONE 2 BEDROOM UNITS. ALL FOR THE PURPOSE OF HOLIDAY LETS.

THE PROJECT WILL AIM TO MATCH THE EXISTING AS CLOSE AS PRACTICABLY POSSIBLE AND USE SUSTAINABLE MATERIALS AND ECO PRODUCTS WHERE