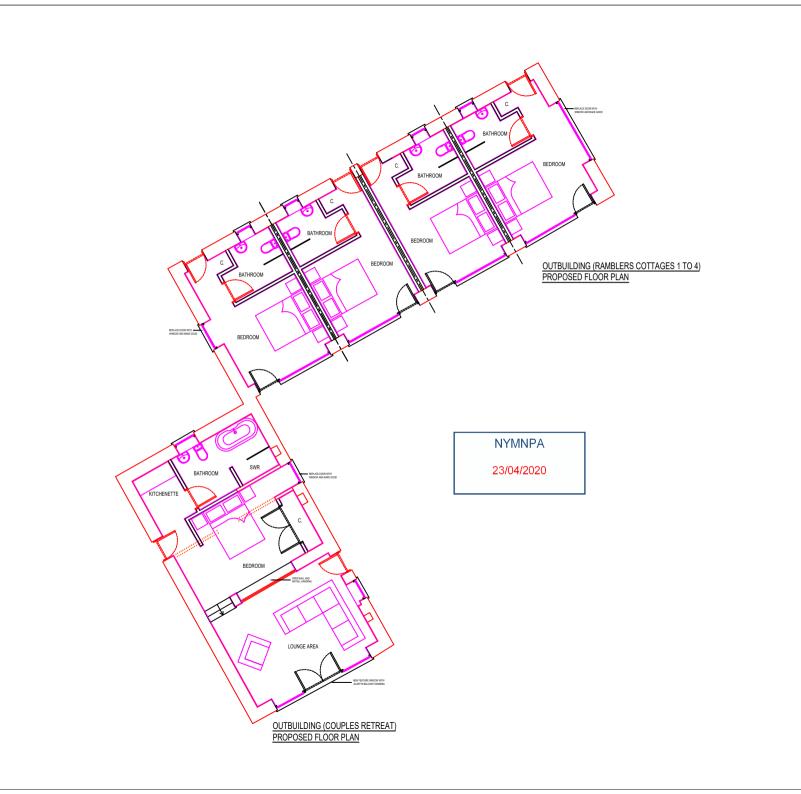

## SCOPE OF WORKS

PROPOSAL TO SYMPATHETICALLY RESTORE AND RENOVATE THE EXISTING HOUSE. OUT BUILDINGS AND BARN AT LODGE HILL FARM, WHITBY, YO22 5AZ, WORKS TO HOUSE INCLUDE RENOVATION TO THE MAIN HOUSE AND RESTORATION TO COLLAPSED ADJOINING BUILDING TO CREATE AN OFFICE TO MANAGE THE HOLIDAY LETS. OUTBUILDING INCLUDE; CONSTRUCTING ONE 1 BEDROOM 'COUPLES RETREAT ANNEX AND FOUR 'RAMBLERS COTTAGES'. THE EXISTING BARN WILL HAVE 3 UNITS COMPRISING OF ONE FOUR BEDROOM, ONE THREE BEDROOM AND ONE 2 BEDROOM UNITS. ALL FOR THE PURPOSE OF HOLIDAY LETS.

THE PROJECT WILL AIM TO MATCH THE EXISTING AS CLOSE AS PRACTICABLY POSSIBLE AND USE SUSTAINABLE MATERIALS AND ECO PRODUCTS WHERE

## MATERIAL SCHEDULE

EXTERIOR WALLS: REPAIRS TO MATCH EXISTING

INTERIOR WALLS: BLOCK WORK WITH PLASTER SKIM

TO MATCH EXISTING

RAINWATER GOODS: TO MATCH EXISTING

TIMBER (TO MATCH EXISTING)

DOORS: TIMBER (TO MATCH EXISTING) ACCESS / EGRESS TO BE RETAINED

NOTE 1: EXISTING SITE LEVELS TO REMAIN UNCHANGED

NOTE 2: STRUCTURAL CALCULATIONS BY OTHERS

NOTE 3: SITE AREA = 0.606 ha

BS 1192: Part 3 - CONSTRUCTION DRAWING PRACTICE

MULGRAVE ESTATE

LODGE HILL FARM WHITBY, YO22 5AZ

> OUTBUILDING PROPOSED FLOOR PLANS

03-2020-1019

1:100 19 OF 22

JG