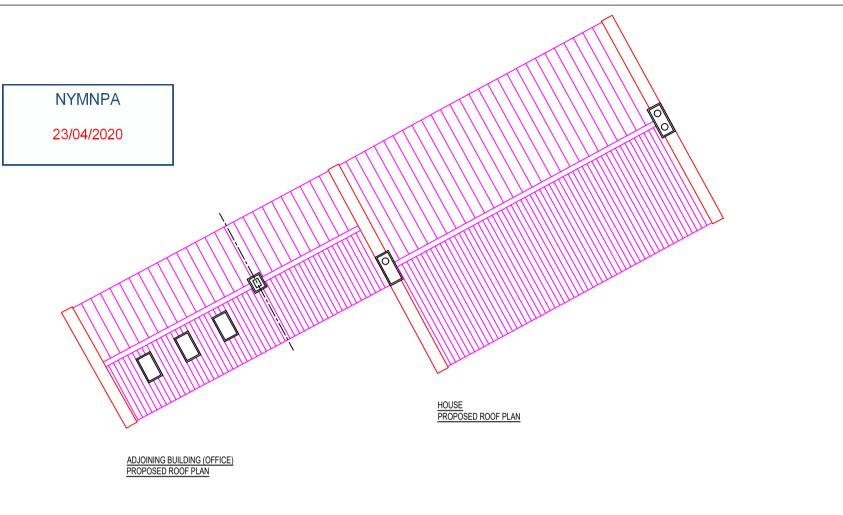

LODGE HILL FARM WHITBY, YO22 5AZ

FARM HOUSE PROPOSED ROOF PLAN

03-2020-1005

1:100 5 OF 22

JG

PROPOSAL TO SYMPATHETICALLY RESTORE AND RENOVATE THE EXISTING HOUSE. OUT BUILDINGS AND BARN AT LODGE HILL FARM, WHITBY, YO22 5AZ, WORKS TO HOUSE INCLUDE RENOVATION TO THE MAIN HOUSE AND RESTORATION TO COLLAPSED ADJOINING BUILDING TO CREATE AN OFFICE TO MANAGE THE HOLIDAY LETS, OUTBUILDING INCLUDE; CONSTRUCTING ONE 1 BEDROOM 'COUPLES LETS. OUT BUILDING INCLUDE; CONTROLING ONE TO EDUROUM COUPLES RETREAT AMEX AND FOUR TRAMBLERS COTTAGES. THE EXISTING BARN WILL HAVE 3 UNITS COMPRISING OF ONE FOUR BEDROOM, ONE THREE BEDROOM AND ONE 2 BEDROOM UNITS. ALL FOR THE PURPOSE OF HOLIDAY LETS.