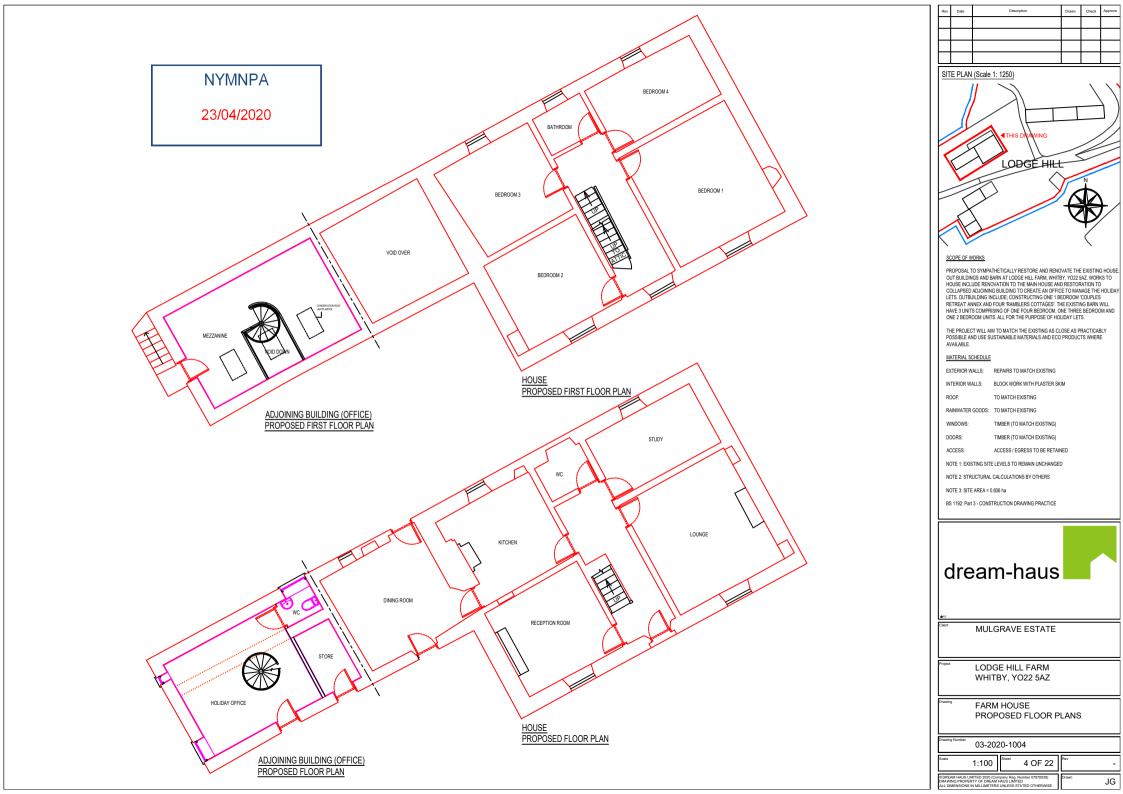

## SCOPE OF WORKS

PROPOSAL TO SYMPATHETICALLY RESTORE AND RENOVATE THE EXISTING HOUSE. OUT BUILDINGS AND BARN AT LODGE HILL FARM, WHITBY, YO22 5AZ, WORKS TO HOUSE INCLUDE RENOVATION TO THE MAIN HOUSE AND RESTORATION TO COLLAPSED ADJOINING BUILDING TO CREATE AN OFFICE TO MANAGE THE HOLIDAY LETS. OUTBUILDING INCLUDE; CONSTRUCTING ONE 1 BEDROOM 'COUPLES LETS. OUT BUILDING INCLUDE; CONTROLING ONE TO EDUROUM COUPLES RETREAT AMEX AND FOUR TRAMBLERS COTTAGES. THE EXISTING BARN WILL HAVE 3 UNITS COMPRISING OF ONE FOUR BEDROOM, ONE THREE BEDROOM AND ONE 2 BEDROOM UNITS. ALL FOR THE PURPOSE OF HOLIDAY LETS.

THE PROJECT WILL AIM TO MATCH THE EXISTING AS CLOSE AS PRACTICABLY POSSIBLE AND USE SUSTAINABLE MATERIALS AND ECO PRODUCTS WHERE AVAILABLE.

## MATERIAL SCHEDULE

EXTERIOR WALLS: REPAIRS TO MATCH EXISTING

INTERIOR WALLS: BLOCK WORK WITH PLASTER SKIM

TO MATCH EXISTING

RAINWATER GOODS: TO MATCH EXISTING

TIMBER (TO MATCH EXISTING)

DOORS: TIMBER (TO MATCH EXISTING)

ACCESS / EGRESS TO BE RETAINED

NOTE 1: EXISTING SITE LEVELS TO REMAIN UNCHANGED

NOTE 2: STRUCTURAL CALCULATIONS BY OTHERS

NOTE 3: SITE AREA = 0.606 ha

BS 1192: Part 3 - CONSTRUCTION DRAWING PRACTICE

MULGRAVE ESTATE