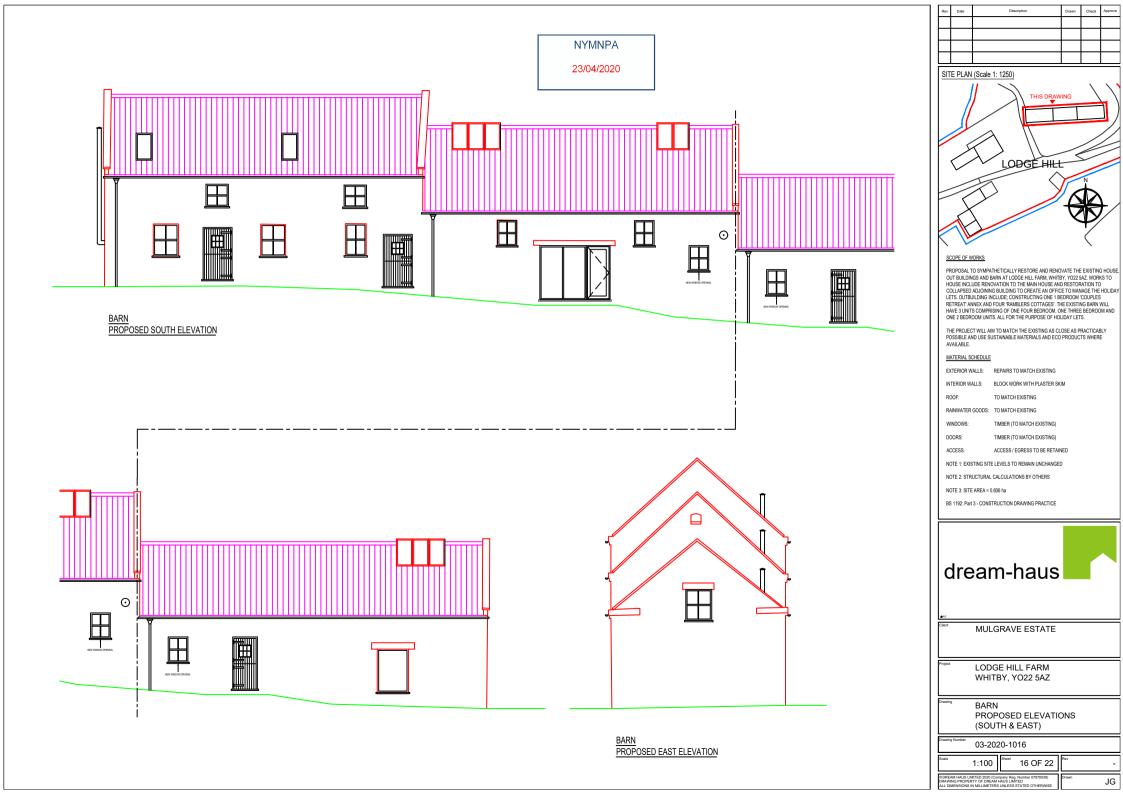

## SCOPE OF WORKS

PROPOSAL TO SYMPATHETICALLY RESTORE AND RENOVATE THE EXISTING HOUSE. OUT BUILDINGS AND BARN AT LODGE HILL FARM, WHITBY, YO22 5AZ, WORKS TO HOUSE INCLUDE RENOVATION TO THE MAIN HOUSE AND RESTORATION TO COLLAPSED ADJOINING BUILDING TO CREATE AN OFFICE TO MANAGE THE HOLIDAY LETS. OUTBUILDING INCLUDE; CONSTRUCTING ONE 1 BEDROOM 'COUPLES LETS. OUT BUILDING INCLUDE; CONTROLING ONE TO EDUROUM COUPLES RETREAT AMEX AND FOUR TRAMBLERS COTTAGES. THE EXISTING BARN WILL HAVE 3 UNITS COMPRISING OF ONE FOUR BEDROOM, ONE THREE BEDROOM AND ONE 2 BEDROOM UNITS. ALL FOR THE PURPOSE OF HOLIDAY LETS.

THE PROJECT WILL AIM TO MATCH THE EXISTING AS CLOSE AS PRACTICABLY POSSIBLE AND USE SUSTAINABLE MATERIALS AND ECO PRODUCTS WHERE AVAILABLE.

## MATERIAL SCHEDULE

EXTERIOR WALLS: REPAIRS TO MATCH EXISTING

INTERIOR WALLS: BLOCK WORK WITH PLASTER SKIM

TO MATCH EXISTING

RAINWATER GOODS: TO MATCH EXISTING

TIMBER (TO MATCH EXISTING)

DOORS: TIMBER (TO MATCH EXISTING)

ACCESS / EGRESS TO BE RETAINED

NOTE 1: EXISTING SITE LEVELS TO REMAIN UNCHANGED

NOTE 2: STRUCTURAL CALCULATIONS BY OTHERS

NOTE 3: SITE AREA = 0.606 ha

BS 1192: Part 3 - CONSTRUCTION DRAWING PRACTICE

MULGRAVE ESTATE