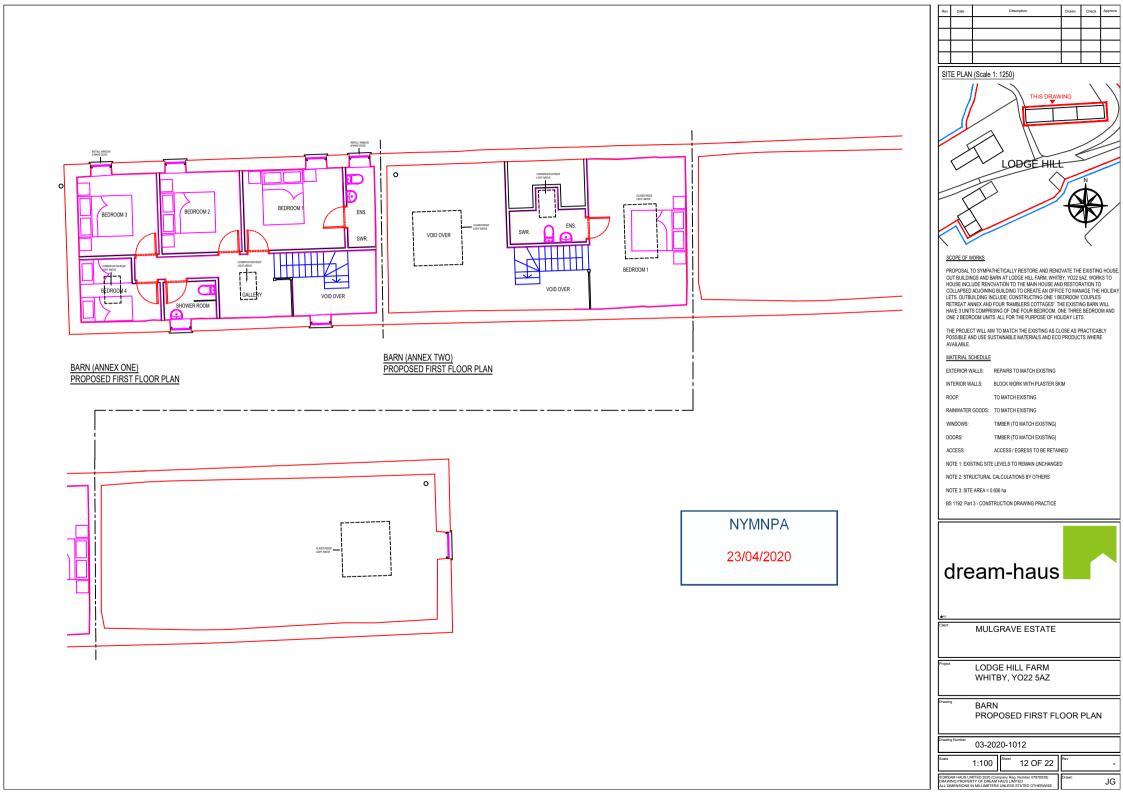

## SCOPE OF WORKS

PROPOSAL TO SYMPATHETICALLY RESTORE AND RENOVATE THE EXISTING HOUSE. OUT BUILDINGS AND BARN AT LODGE HILL FARM, WHITBY, YO22 5AZ, WORKS TO HOUSE INCLUDE RENOVATION TO THE MAIN HOUSE AND RESTORATION TO COLLAPSED ADJOINING BUILDING TO CREATE AN OFFICE TO MANAGE THE HOLIDAY LETS. OUTBUILDING INCLUDE; CONSTRUCTING ONE 1 BEDROOM 'COUPLES LETS. OUT BUILDING INCLUDE; CONTROLING ONE TO EDUROUM COUPLES RETREAT AMEX AND FOUR TRAMBLERS COTTAGES. THE EXISTING BARN WILL HAVE 3 UNITS COMPRISING OF ONE FOUR BEDROOM, ONE THREE BEDROOM AND ONE 2 BEDROOM UNITS. ALL FOR THE PURPOSE OF HOLIDAY LETS.

THE PROJECT WILL AIM TO MATCH THE EXISTING AS CLOSE AS PRACTICABLY POSSIBLE AND USE SUSTAINABLE MATERIALS AND ECO PRODUCTS WHERE AVAILABLE.

## MATERIAL SCHEDULE

EXTERIOR WALLS: REPAIRS TO MATCH EXISTING

INTERIOR WALLS: BLOCK WORK WITH PLASTER SKIM

TO MATCH EXISTING

RAINWATER GOODS: TO MATCH EXISTING

TIMBER (TO MATCH EXISTING)

DOORS: TIMBER (TO MATCH EXISTING)

ACCESS / EGRESS TO BE RETAINED

NOTE 1: EXISTING SITE LEVELS TO REMAIN UNCHANGED

NOTE 2: STRUCTURAL CALCULATIONS BY OTHERS

NOTE 3: SITE AREA = 0.606 ha

BS 1192: Part 3 - CONSTRUCTION DRAWING PRACTICE

MULGRAVE ESTATE