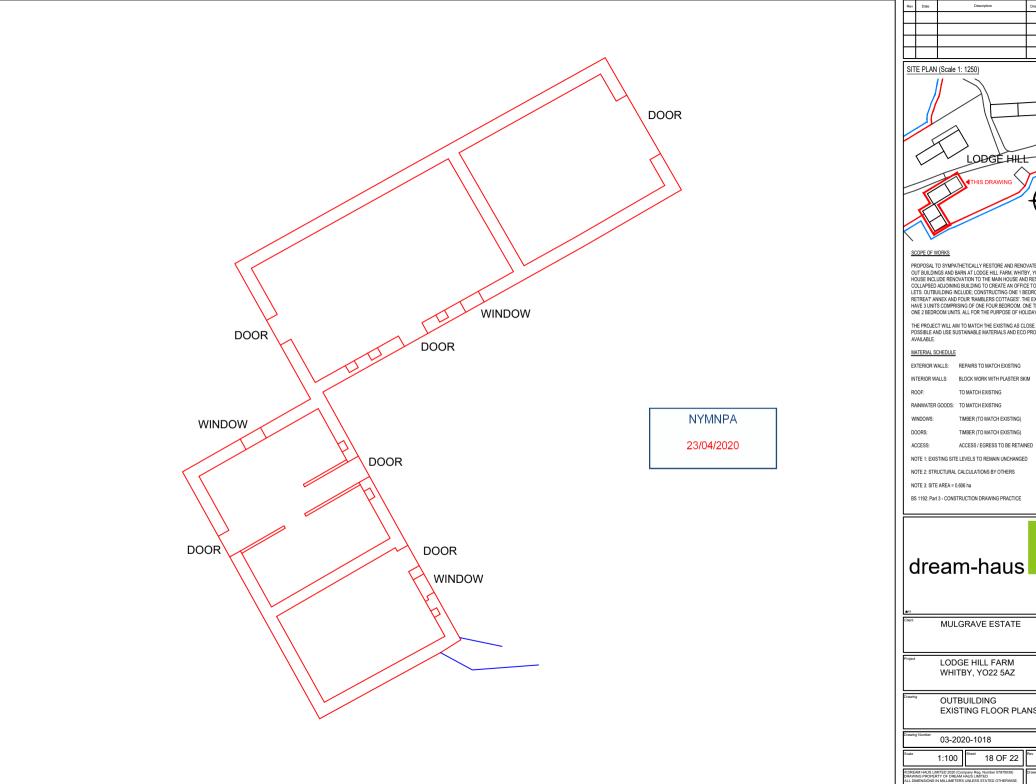

OM, ONE THREE BEDROOM AND ONE 2 BEDROOM UNITS. ALL FOR THE PURPOSE OF HOLIDAY LETS.

THE PROJECT WILL AIM TO MATCH THE EXISTING AS CLOSE AS PRACTICABLY POSSIBLE AND USE SUSTAINABLE MATERIALS AND ECO PRODUCTS WHERE AVAILABLE.

## MATERIAL SCHEDULE

EXTERIOR WALLS: REPAIRS TO MATCH EXISTING

INTERIOR WALLS: BLOCK WORK WITH PLASTER SKIM

TO MATCH EXISTING

RAINWATER GOODS: TO MATCH EXISTING

TIMBER (TO MATCH EXISTING)

DOORS: TIMBER (TO MATCH EXISTING)

ACCESS / EGRESS TO BE RETAINED

NOTE 1: EXISTING SITE LEVELS TO REMAIN UNCHANGED

NOTE 2: STRUCTURAL CALCULATIONS BY OTHERS

NOTE 3: SITE AREA = 0.606 ha

BS 1192: Part 3 - CONSTRUCTION DRAWING PRACTICE



MULGRAVE ESTATE

LODGE HILL FARM WHITBY, YO22 5AZ

FARM HOUSE PROPOSED ROOF PLAN

03-2020-1005

1:100 5 OF 22

JG































PROPOSAL TO SYMPATHETICALLY RESTORE AND RENOVATE THE EXISTING HOUSE. OUT BUILDINGS AND BARN AT LODGE HILL FARM, WHITBY, YO22 5AZ, WORKS TO HOUSE INCLUDE RENOVATION TO THE MAIN HOUSE AND RESTORATION TO COLLAPSED ADJOINING BUILDING TO CREATE AN OFFICE TO MANAGE THE HOLIDAY LETS, OUTBUILDING INCLUDE; CONSTRUCTING ONE 1 BEDROOM 'COUPLES LETS. OUT BUILDING INCLUDE; CONTROLING ONE TO EDUROUM COUPLES RETREAT AMEX AND FOUR TRAMBLERS COTTAGES. THE EXISTING BARN WILL HAVE 3 UNITS COMPRISING OF ONE FOUR BEDROOM, ONE THREE BEDROOM AND ONE 2 BEDROOM UNITS. ALL FOR THE PURPOSE OF HOLIDAY LETS.

THE PROJECT WILL AIM TO MATCH THE EXISTING AS CLOSE AS PRACTICABLY POSSIBLE AND USE SUSTAINABLE MATERIALS AND ECO PRODUCTS WHERE

EXTERIOR WALLS: REPAIRS TO MATCH EXISTING

INTERIOR WALLS: BLOCK WORK WITH P