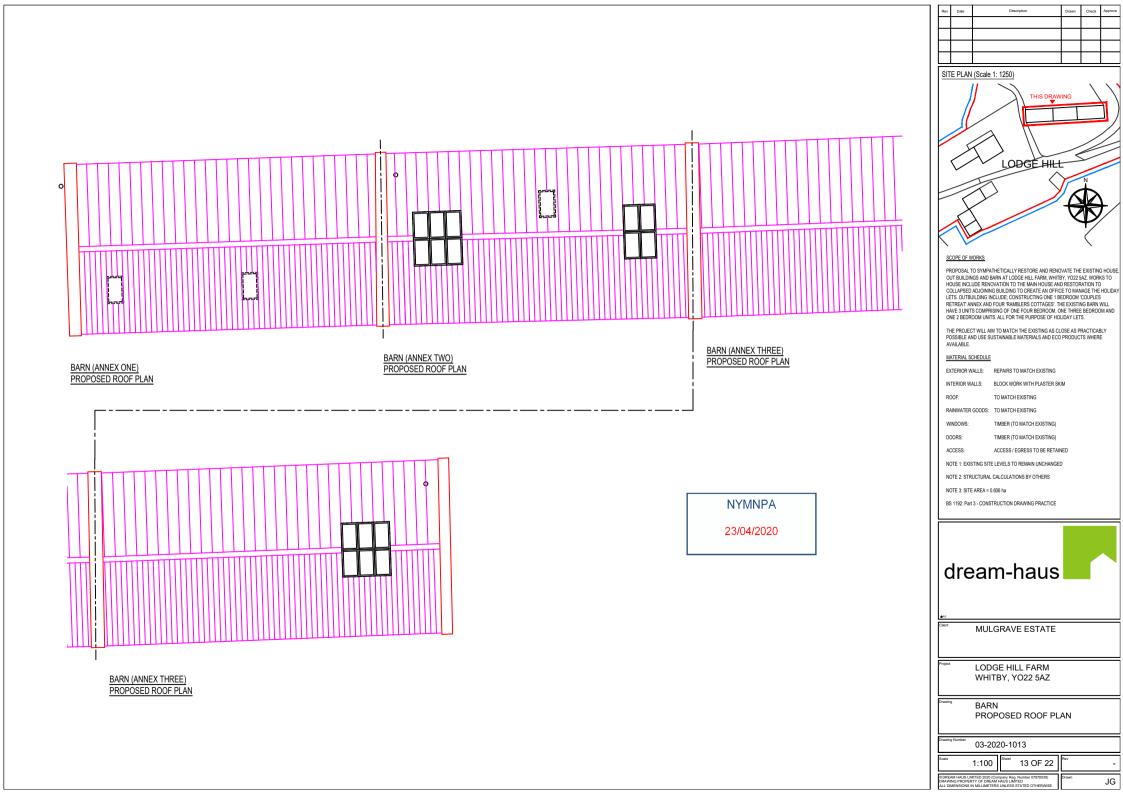

## SCOPE OF WORKS

PROPOSAL TO SYMPATHETICALLY RESTORE AND RENOVATE THE EXISTING HOUSE. OUT BUILDINGS AND BARN AT LODGE HILL FARM, WHITBY, YO22 5AZ, WORKS TO HOUSE INCLUDE RENOVATION TO THE MAIN HOUSE AND RESTORATION TO COLLAPSED ADJOINING BUILDING TO CREATE AN OFFICE TO MANAGE THE HOLIDAY LETS. OUTBUILDING INCLUDE; CONSTRUCTING ONE 1 BEDROOM 'COUPLES LETS. OUT BUILDING INCLUDE; CONTROLING ONE TO EDUROUM COUPLES RETREAT AMEX AND FOUR TRAMBLERS COTTAGES. THE EXISTING BARN WILL HAVE 3 UNITS COMPRISING OF ONE FOUR BEDROOM, ONE THREE BEDROOM AND ONE 2 BEDROOM UNITS. ALL FOR THE PURPOSE OF HOLIDAY LETS.

THE PROJECT WILL AIM TO MATCH THE EXISTING AS CLOSE AS PRACTICABLY POSSIBLE AND USE SUSTAINABLE MATERIALS AND ECO PRODUCTS WHERE AVAILABLE.

## MATERIAL SCHEDULE

EXTERIOR WALLS: REPAIRS TO MATCH EXISTING

INTERIOR WALLS: BLOCK WORK WITH PLASTER SKIM

TO MATCH EXISTING

RAINWATER GOODS: TO MATCH EXISTING

TIMBER (TO MATCH EXISTING)

DOORS: TIMBER (TO MATCH EXISTING)

ACCESS / EGRESS TO BE RETAINED

NOTE 1: EXISTING SITE LEVELS TO REMAIN UNCHANGED

NOTE 2: STRUCTURAL CALCULATIONS BY OTHERS

NOTE 3: SITE AREA = 0.606 ha

BS 1192: Part 3 - CONSTRUCTION DRAWING PRACTICE

MULGRAVE ESTATE