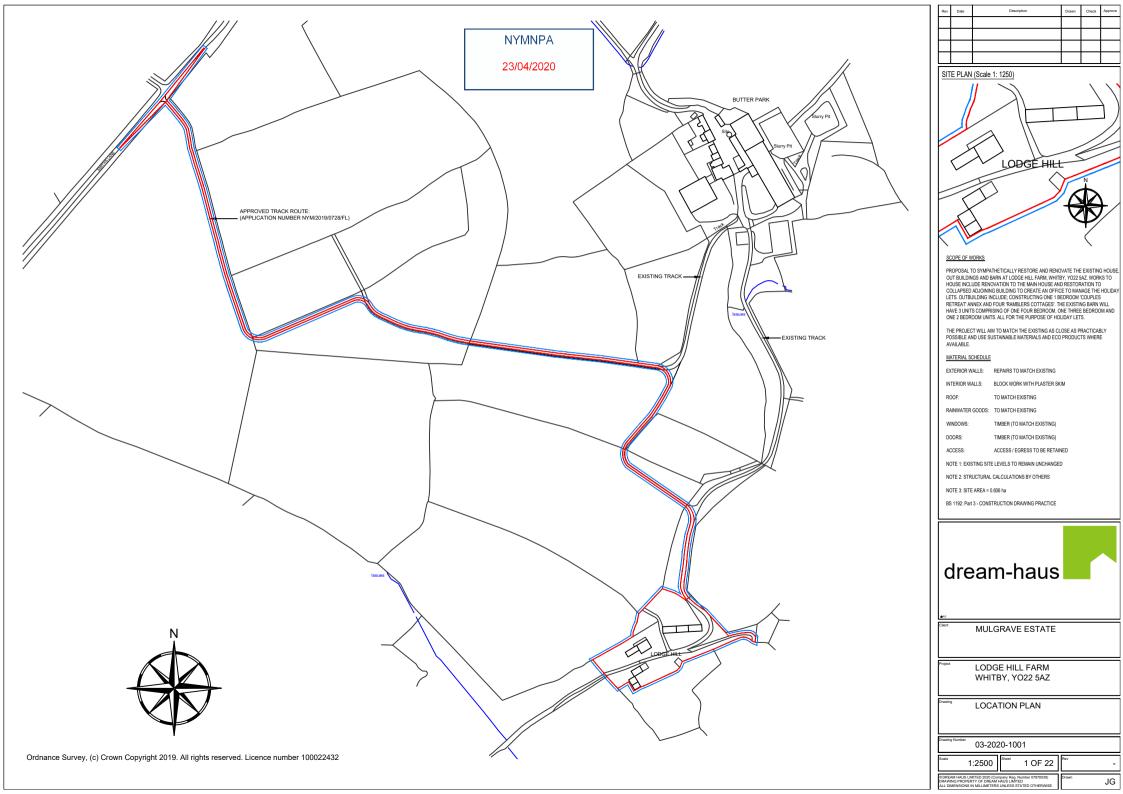

## SCOPE OF WORKS

PROPOSAL TO SYMPATHETICALLY RESTORE AND RENOVATE THE EXISTING HOUSE. OUT BUILDINGS AND BARN AT LODGE HILL FARM, WHITBY, YO22 5AZ, WORKS TO HOUSE INCLUDE RENOVATION TO THE MAIN HOUSE AND RESTORATION TO COLLAPSED ADJOINING BUILDING TO CREATE AN OFFICE TO MANAGE THE HOLIDAY LETS. OUTBUILDING INCLUDE; CONSTRUCTING ONE 1 BEDROOM 'COUPLES LETS. OUT BUILDING INCLUDE; CONTROLING ONE TO EDUROUM COUPLES RETREAT AMEX AND FOUR TRAMBLERS COTTAGES. THE EXISTING BARN WILL HAVE 3 UNITS COMPRISING OF ONE FOUR BEDROOM, ONE THREE BEDROOM AND ONE 2 BEDROOM UNITS. ALL FOR THE PURPOSE OF HOLIDAY LETS.

THE PROJECT WILL AIM TO MATCH THE EXISTING AS CLOSE AS PRACTICABLY POSSIBLE AND USE SUSTAINABLE MATERIALS AND ECO PRODUCTS WHERE AVAILABLE.

## MATERIAL SCHEDULE

EXTERIOR WALLS: REPAIRS TO MATCH EXISTING

INTERIOR WALLS: BLOCK WORK WITH PLASTER SKIM

TO MATCH EXISTING

RAINWATER GOODS: TO MATCH EXISTING

TIMBER (TO MATCH EXISTING)

DOORS: TIMBER (TO MATCH EXISTING)

ACCESS / EGRESS TO BE RETAINED

NOTE 1: EXISTING SITE LEVELS TO REMAIN UNCHANGED

NOTE 2: STRUCTURAL CALCULATIONS BY OTHERS

NOTE 3: SITE AREA = 0.606 ha

BS 1192: Part 3 - CONSTRUCTION DRAWING PRACTICE

MULGRAVE ESTATE