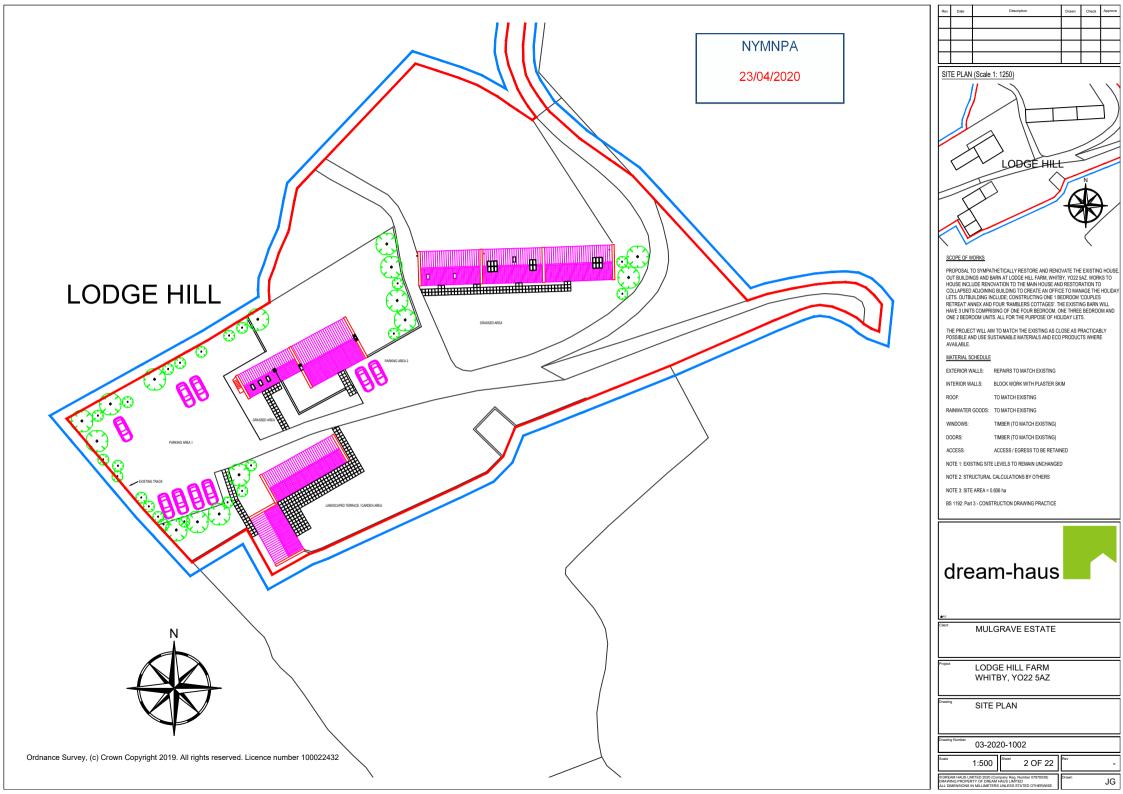

## SCOPE OF WORKS

PROPOSAL TO SYMPATHETICALLY RESTORE AND RENOVATE THE EXISTING HOUSE. OUT BUILDINGS AND BARN AT LODGE HILL FARM, WHITBY, YO22 5AZ, WORKS TO HOUSE INCLUDE RENOVATION TO THE MAIN HOUSE AND RESTORATION TO COLLAPSED ADJOINING BUILDING TO CREATE AN OFFICE TO MANAGE THE HOLIDAY LETS. OUTBUILDING INCLUDE; CONSTRUCTING ONE 1 BEDROOM 'COUPLES LETS. OUT BUILDING INCLUDE; CONTROLING ONE TO EDUROUM COUPLES RETREAT AMEX AND FOUR TRAMBLERS COTTAGES. THE EXISTING BARN WILL HAVE 3 UNITS COMPRISING OF ONE FOUR BEDROOM, ONE THREE BEDROOM AND ONE 2 BEDROOM UNITS. ALL FOR THE PURPOSE OF HOLIDAY LETS.

THE PROJECT WILL AIM TO MATCH THE EXISTING AS CLOSE AS PRACTICABLY POSSIBLE AND USE SUSTAINABLE MATERIALS AND ECO PRODUCTS WHERE AVAILABLE.

## MATERIAL SCHEDULE

EXTERIOR WALLS: REPAIRS TO MATCH EXISTING

INTERIOR WALLS: BLOCK WORK WITH PLASTER SKIM

TO MATCH EXISTING

RAINWATER GOODS: TO MATCH EXISTING

TIMBER (TO MATCH EXISTING)

DOORS: TIMBER (TO MATCH EXISTING)

ACCESS / EGRESS TO BE RETAINED

NOTE 1: EXISTING SITE LEVELS TO REMAIN UNCHANGED

NOTE 2: STRUCTURAL CALCULATIONS BY OTHERS

NOTE 3: SITE AREA = 0.606 ha

BS 1192: Part 3 - CONSTRUCTION DRAWING PRACTICE

MULGRAVE ESTATE