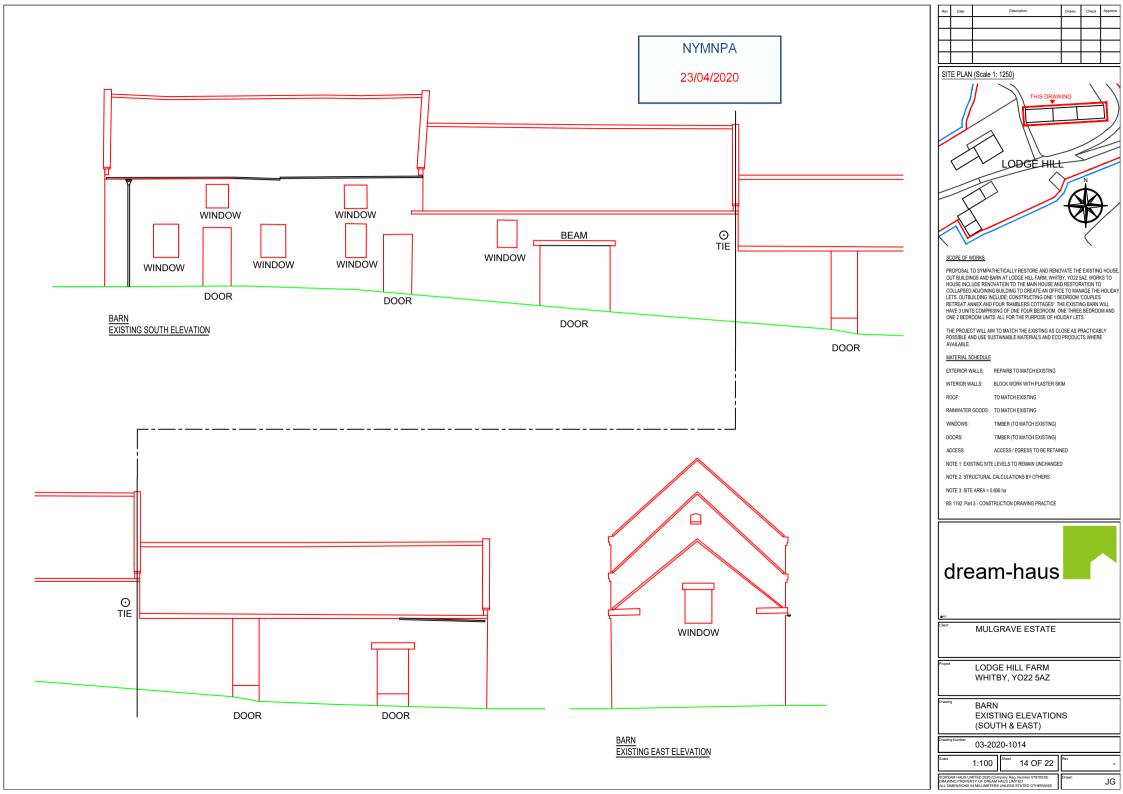

## SCOPE OF WORKS

PROPOSAL TO SYMPATHETICALLY RESTORE AND RENOVATE THE EXISTING HOUSE. OUT BUILDINGS AND BARN AT LODGE HILL FARM, WHITBY, YO22 5AZ, WORKS TO HOUSE INCLUDE RENOVATION TO THE MAIN HOUSE AND RESTORATION TO COLLAPSED ADJOINING BUILDING TO CREATE AN OFFICE TO MANAGE THE HOLIDAY LETS. OUTBUILDING INCLUDE; CONSTRUCTING ONE 1 BEDROOM 'COUPLES LETS. OUT BUILDING INCLUDE; CONTROLING ONE TO EDUROUM COUPLES RETREAT AMEX AND FOUR TRAMBLERS COTTAGES. THE EXISTING BARN WILL HAVE 3 UNITS COMPRISING OF ONE FOUR BEDROOM, ONE THREE BEDROOM AND ONE 2 BEDROOM UNITS. ALL FOR THE PURPOSE OF HOLIDAY LETS.

THE PROJECT WILL AIM TO MATCH THE EXISTING AS CLOSE AS PRACTICABLY POSSIBLE AND USE SUSTAINABLE MATERIALS AND ECO PRODUCTS WHERE AVAILABLE.

## MATERIAL SCHEDULE

EXTERIOR WALLS: REPAIRS TO MATCH EXISTING

INTERIOR WALLS: BLOCK WORK WITH PLASTER SKIM

TO MATCH EXISTING

RAINWATER GOODS: TO MATCH EXISTING

TIMBER (TO MATCH EXISTING)

DOORS: TIMBER (TO MATCH EXISTING)

ACCESS / EGRESS TO BE RETAINED

NOTE 1: EXISTING SITE LEVELS TO REMAIN UNCHANGED

NOTE 2: STRUCTURAL CALCULATIONS BY OTHERS

NOTE 3: SITE AREA = 0.606 ha

BS 1192: Part 3 - CONSTRUCTION DRAWING PRACTICE

MULGRAVE ESTATE