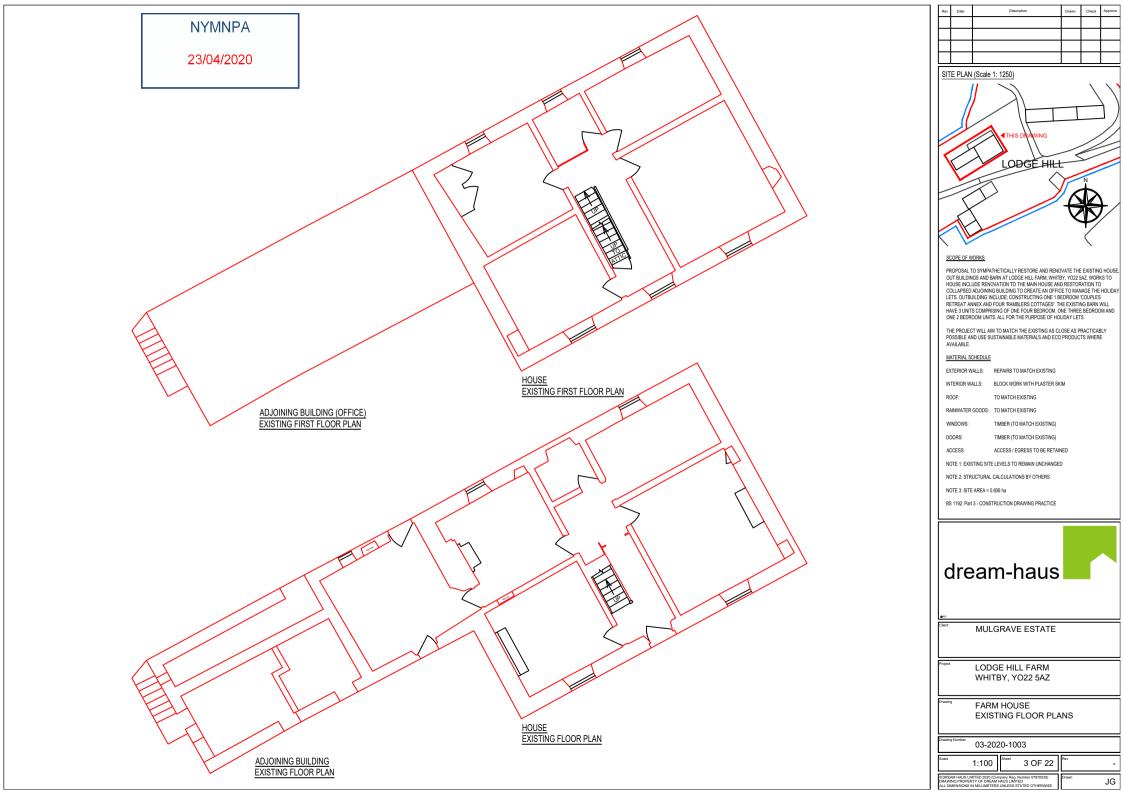

## SCOPE OF WORKS

PROPOSAL TO SYMPATHETICALLY RESTORE AND RENOVATE THE EXISTING HOUSE. OUT BUILDINGS AND BARN AT LODGE HILL FARM, WHITBY, YO22 5AZ, WORKS TO HOUSE INCLUDE RENOVATION TO THE MAIN HOUSE AND RESTORATION TO COLLAPSED ADJOINING BUILDING TO CREATE AN OFFICE TO MANAGE THE HOLIDAY LETS. OUTBUILDING INCLUDE; CONSTRUCTING ONE 1 BEDROOM 'COUPLES LETS. OUT BUILDING INCLUDE; CONTROLING ONE TO EDUROUM COUPLES RETREAT AMEX AND FOUR TRAMBLERS COTTAGES. THE EXISTING BARN WILL HAVE 3 UNITS COMPRISING OF ONE FOUR BEDROOM, ONE THREE BEDROOM AND ONE 2 BEDROOM UNITS. ALL FOR THE PURPOSE OF HOLIDAY LETS.

THE PROJECT WILL AIM TO MATCH THE EXISTING AS CLOSE AS PRACTICABLY POSSIBLE AND USE SUSTAINABLE MATERIALS AND ECO PRODUCTS WHERE AVAILABLE.

## MATERIAL SCHEDULE

EXTERIOR WALLS: REPAIRS TO MATCH EXISTING

INTERIOR WALLS: BLOCK WORK WITH PLASTER SKIM

TO MATCH EXISTING

RAINWATER GOODS: TO MATCH EXISTING

TIMBER (TO MATCH EXISTING)

DOORS: TIMBER (TO MATCH EXISTING)

ACCESS / EGRESS TO BE RETAINED

NOTE 1: EXISTING SITE LEVELS TO REMAIN UNCHANGED

NOTE 2: STRUCTURAL CALCULATIONS BY OTHERS

NOTE 3: SITE AREA = 0.606 ha

BS 1192: Part 3 - CONSTRUCTION DRAWING PRACTICE

MULGRAVE ESTATE