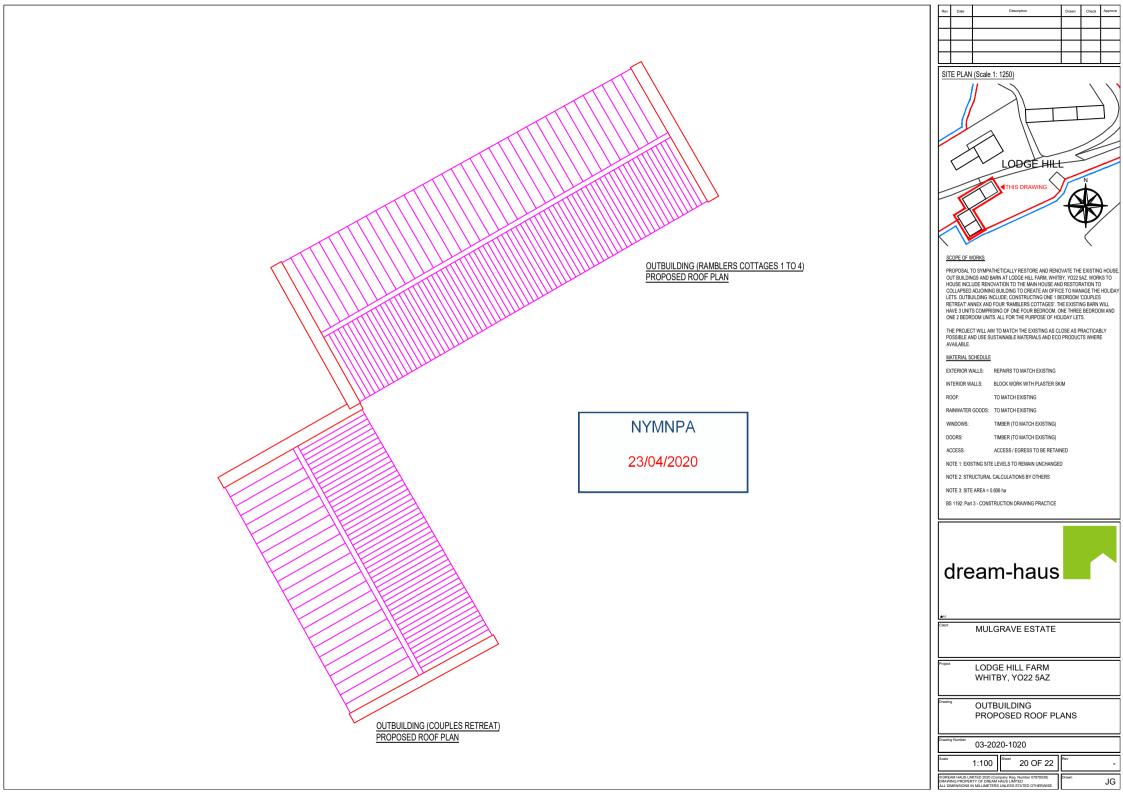

## SCOPE OF WORKS

PROPOSAL TO SYMPATHETICALLY RESTORE AND RENOVATE THE EXISTING HOUSE. OUT BUILDINGS AND BARN AT LODGE HILL FARM, WHITBY, YO22 5AZ, WORKS TO HOUSE INCLUDE RENOVATION TO THE MAIN HOUSE AND RESTORATION TO COLLAPSED ADJOINING BUILDING TO CREATE AN OFFICE TO MANAGE THE HOLIDAY LETS. OUTBUILDING INCLUDE; CONSTRUCTING ONE 1 BEDROOM 'COUPLES LETS. OUT BUILDING INCLUDE; CONTROLING ONE TO EDUROUM COUPLES RETREAT AMEX AND FOUR TRAMBLERS COTTAGES. THE EXISTING BARN WILL HAVE 3 UNITS COMPRISING OF ONE FOUR BEDROOM, ONE THREE BEDROOM AND ONE 2 BEDROOM UNITS. ALL FOR THE PURPOSE OF HOLIDAY LETS.

THE PROJECT WILL AIM TO MATCH THE EXISTING AS CLOSE AS PRACTICABLY POSSIBLE AND USE SUSTAINABLE MATERIALS AND ECO PRODUCTS WHERE AVAILABLE.

## MATERIAL SCHEDULE

EXTERIOR WALLS: REPAIRS TO MATCH EXISTING

INTERIOR WALLS: BLOCK WORK WITH PLASTER SKIM

TO MATCH EXISTING

RAINWATER GOODS: TO MATCH EXISTING

TIMBER (TO MATCH EXISTING)

DOORS: TIMBER (TO MATCH EXISTING)

ACCESS / EGRESS TO BE RETAINED

NOTE 1: EXISTING SITE LEVELS TO REMAIN UNCHANGED

NOTE 2: STRUCTURAL CALCULATIONS BY OTHERS

NOTE 3: SITE AREA = 0.606 ha

BS 1192: Part 3 - CONSTRUCTION DRAWING PRACTICE

MULGRAVE ESTATE