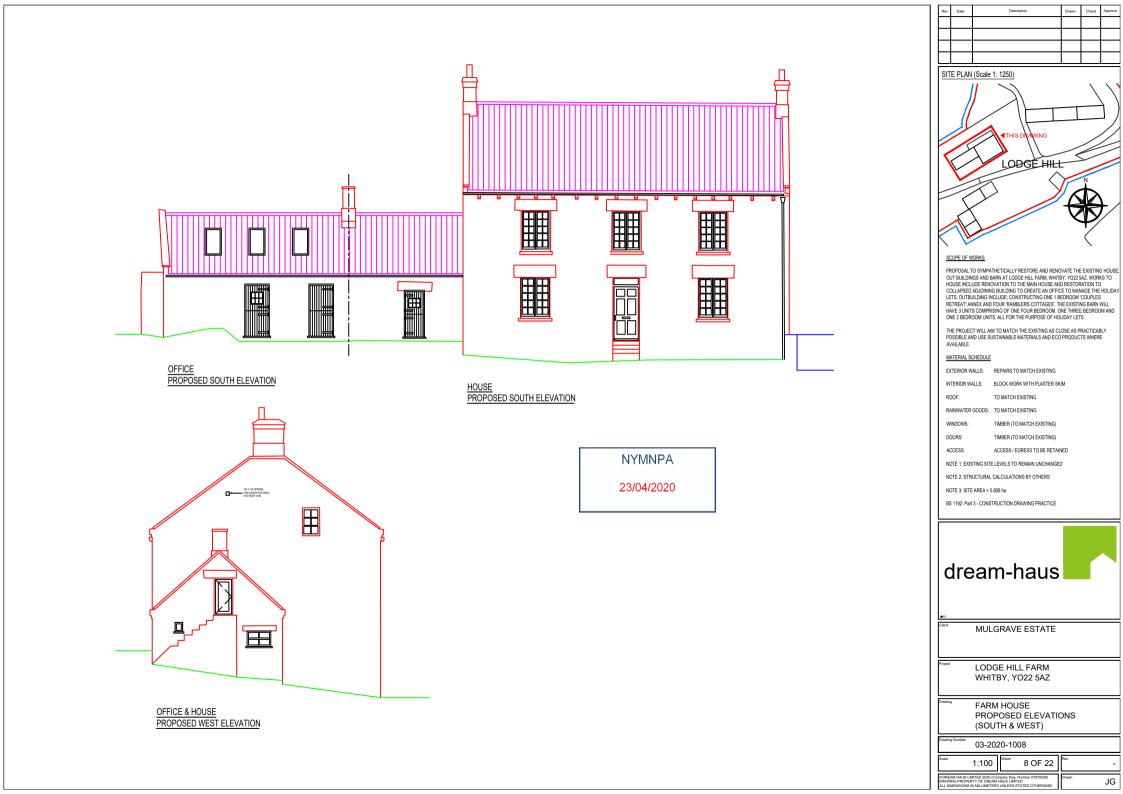

## SCOPE OF WORKS

PROPOSAL TO SYMPATHETICALLY RESTORE AND RENOVATE THE EXISTING HOUSE. OUT BUILDINGS AND BARN AT LODGE HILL FARM, WHITBY, YO22 5AZ, WORKS TO HOUSE INCLUDE RENOVATION TO THE MAIN HOUSE AND RESTORATION TO COLLAPSED ADJOINING BUILDING TO CREATE AN OFFICE TO MANAGE THE HOLIDAY LETS. OUTBUILDING INCLUDE; CONSTRUCTING ONE 1 BEDROOM 'COUPLES RETREAT ANNEX AND FOUR 'RAMBLERS COTTAGES'. THE EXISTING BARN WILL HAVE 3 UNITS COMPRISING OF ONE FOUR BEDROOM, ONE THREE BEDROOM AND ONE 2 BEDROOM UNITS. ALL FOR THE PURPOSE OF HOLIDAY LETS.

THE PROJECT WILL AIM TO MATCH THE EXISTING AS CLOSE AS PRACTICABLY POSSIBLE AND USE SUSTAINABLE MATERIALS AND ECO PRODUCTS WHERE

## MATERIAL SCHEDULE

EXTERIOR WALLS: REPAIRS TO MATCH EXISTING

INTERIOR WALLS: BLOCK WORK WITH PLASTER SKIM

TO MATCH EXISTING

RAINWATER GOODS: TO MATCH EXISTING

TIMBER (TO MATCH EXISTING)

DOORS: TIMBER (TO MATCH EXISTING) ACCESS / EGRESS TO BE RETAINED

NOTE 1: EXISTING SITE LEVELS TO REMAIN UNCHANGED

NOTE 2: STRUCTURAL CALCULATIONS BY OTHERS

NOTE 3: SITE AREA = 0.606 ha

BS 1192: Part 3 - CONSTRUCTION DRAWING PRACTICE

MULGRAVE ESTATE

LODGE HILL FARM WHITBY, YO22 5AZ