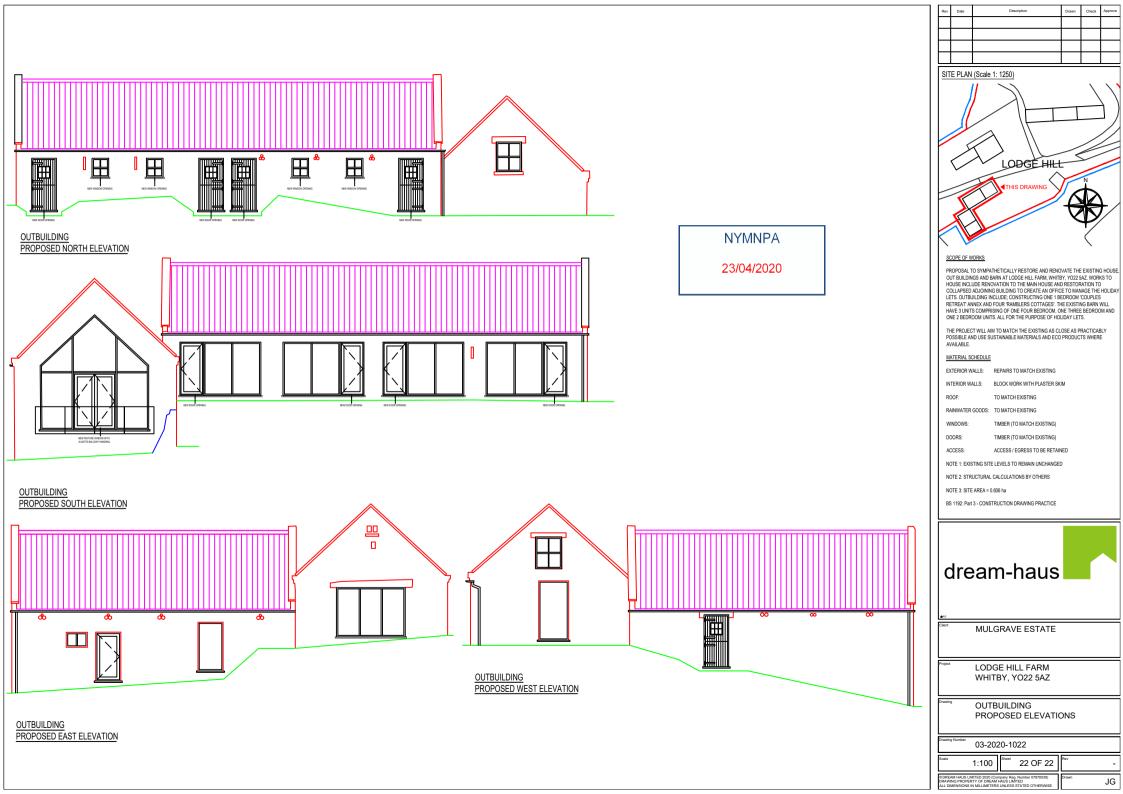

## SCOPE OF WORKS

PROPOSAL TO SYMPATHETICALLY RESTORE AND RENOVATE THE EXISTING HOUSE. OUT BUILDINGS AND BARN AT LODGE HILL FARM, WHITBY, YO22 5AZ, WORKS TO HOUSE INCLUDE RENOVATION TO THE MAIN HOUSE AND RESTORATION TO COLLAPSED ADJOINING BUILDING TO CREATE AN OFFICE TO MANAGE THE HOLIDAY LETS. OUTBUILDING INCLUDE; CONSTRUCTING ONE 1 BEDROOM 'COUPLES RETREAT ANNEX AND FOUR 'RAMBLERS COTTAGES'. THE EXISTING BARN WILL HAVE 3 UNITS COMPRISING OF ONE FOUR BEDROOM, ONE THREE BEDROOM AND ONE 2 BEDROOM UNITS. ALL FOR THE PURPOSE OF HOLIDAY LETS.

THE PROJECT WILL AIM TO MATCH THE EXISTING AS CLOSE AS PRACTICABLY POSSIBLE AND USE SUSTAINABLE MATERIALS AND ECO PRODUCTS WHERE