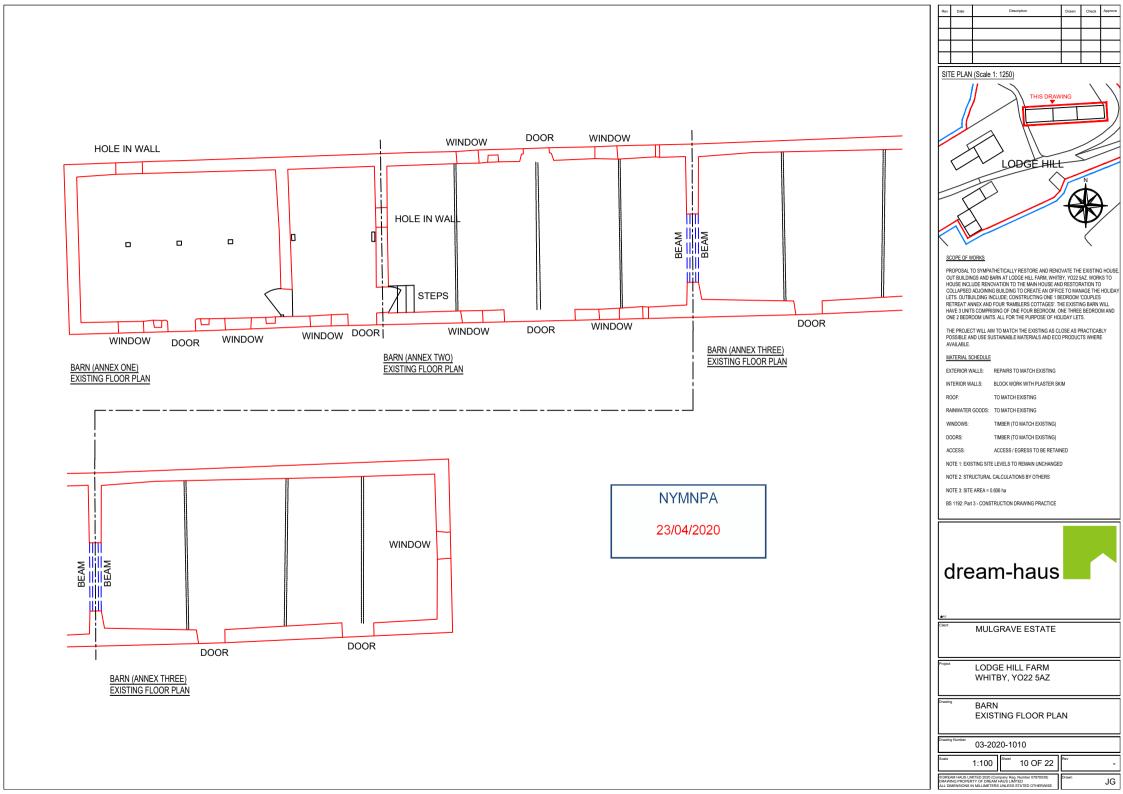

## SCOPE OF WORKS

PROPOSAL TO SYMPATHETICALLY RESTORE AND RENOVATE THE EXISTING HOUSE. OUT BUILDINGS AND BARN AT LODGE HILL FARM, WHITBY, YO22 5AZ, WORKS TO HOUSE INCLUDE RENOVATION TO THE MAIN HOUSE AND RESTORATION TO COLLAPSED ADJOINING BUILDING TO CREATE AN OFFICE TO MANAGE THE HOLIDAY LETS. OUTBUILDING INCLUDE; CONSTRUCTING ONE 1 BEDROOM 'COUPLES LETS. OUT BUILDING INCLUDE; CONTROLING ONE TO EDUROUM COUPLES RETREAT AMEX AND FOUR TRAMBLERS COTTAGES. THE EXISTING BARN WILL HAVE 3 UNITS COMPRISING OF ONE FOUR BEDROOM, ONE THREE BEDROOM AND ONE 2 BEDROOM UNITS. ALL FOR THE PURPOSE OF HOLIDAY LETS.

THE PROJECT WILL AIM TO MATCH THE EXISTING AS CLOSE AS PRACTICABLY POSSIBLE AND USE SUSTAINABLE MATERIALS AND ECO PRODUCTS WHERE AVAILABLE.

## MATERIAL SCHEDULE

EXTERIOR WALLS: REPAIRS TO MATCH EXISTING

INTERIOR WALLS: BLOCK WORK WITH PLASTER SKIM

TO MATCH EXISTING

RAINWATER GOODS: TO MATCH EXISTING

TIMBER (TO MATCH EXISTING)

DOORS: TIMBER (TO MATCH EXISTING)

ACCESS / EGRESS TO BE RETAINED

NOTE 1: EXISTING SITE LEVELS TO REMAIN UNCHANGED

NOTE 2: STRUCTURAL CALCULATIONS BY OTHERS

NOTE 3: SITE AREA = 0.606 ha

BS 1192: Part 3 - CONSTRUCTION DRAWING PRACTICE

MULGRAVE ESTATE