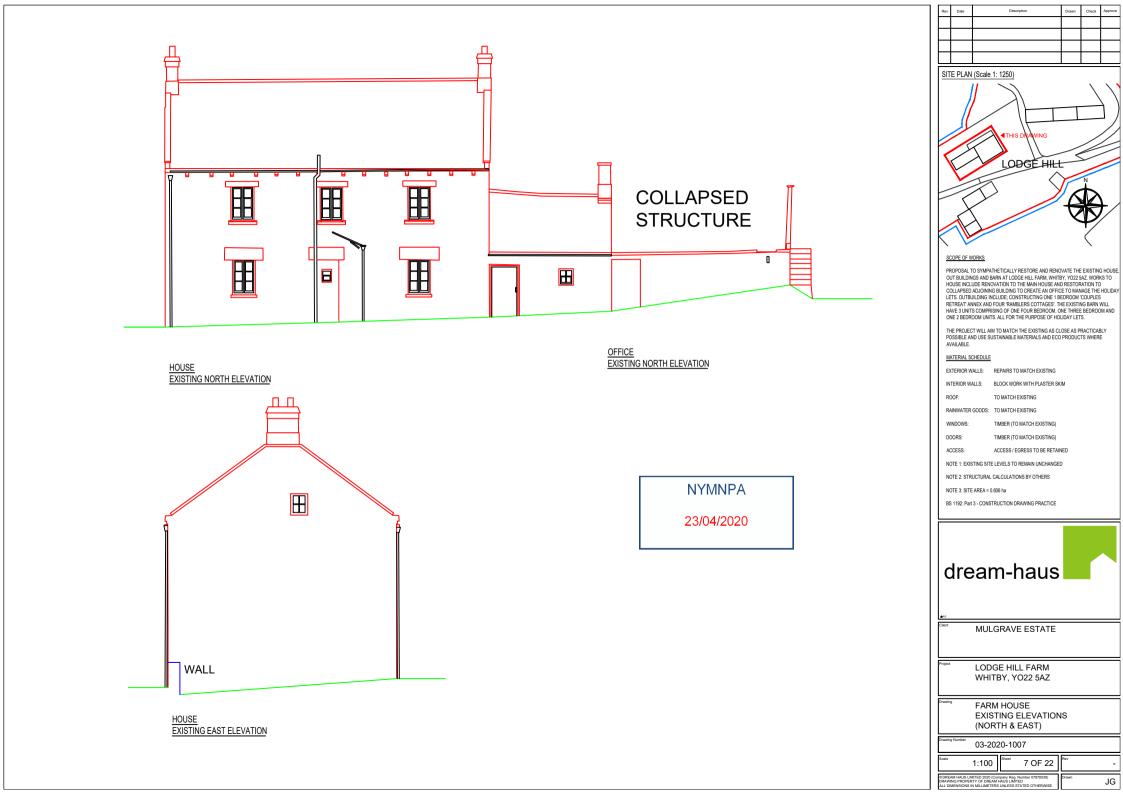

## SCOPE OF WORKS

PROPOSAL TO SYMPATHETICALLY RESTORE AND RENOVATE THE EXISTING HOUSE. OUT BUILDINGS AND BARN AT LODGE HILL FARM, WHITBY, YO22 5AZ, WORKS TO HOUSE INCLUDE RENOVATION TO THE MAIN HOUSE AND RESTORATION TO COLLAPSED ADJOINING BUILDING TO CREATE AN OFFICE TO MANAGE THE HOLIDAY LETS. OUTBUILDING INCLUDE; CONSTRUCTING ONE 1 BEDROOM 'COUPLES LETS. OUT BUILDING INCLUDE; CONTROLING ONE TO EDUROUM COUPLES RETREAT AMEX AND FOUR TRAMBLERS COTTAGES. THE EXISTING BARN WILL HAVE 3 UNITS COMPRISING OF ONE FOUR BEDROOM, ONE THREE BEDROOM AND ONE 2 BEDROOM UNITS. ALL FOR THE PURPOSE OF HOLIDAY LETS.

THE PROJECT WILL AIM TO MATCH THE EXISTING AS CLOSE AS PRACTICABLY POSSIBLE AND USE SUSTAINABLE MATERIALS AND ECO PRODUCTS WHERE AVAILABLE.

## MATERIAL SCHEDULE

EXTERIOR WALLS: REPAIRS TO MATCH EXISTING

INTERIOR WALLS: BLOCK WORK WITH PLASTER SKIM

TO MATCH EXISTING

RAINWATER GOODS: TO MATCH EXISTING

TIMBER (TO MATCH EXISTING)

DOORS: TIMBER (TO MATCH EXISTING)

ACCESS / EGRESS TO BE RETAINED

NOTE 1: EXISTING SITE LEVELS TO REMAIN UNCHANGED

NOTE 2: STRUCTURAL CALCULATIONS BY OTHERS

NOTE 3: SITE AREA = 0.606 ha

BS 1192: Part 3 - CONSTRUCTION DRAWING PRACTICE

MULGRAVE ESTATE