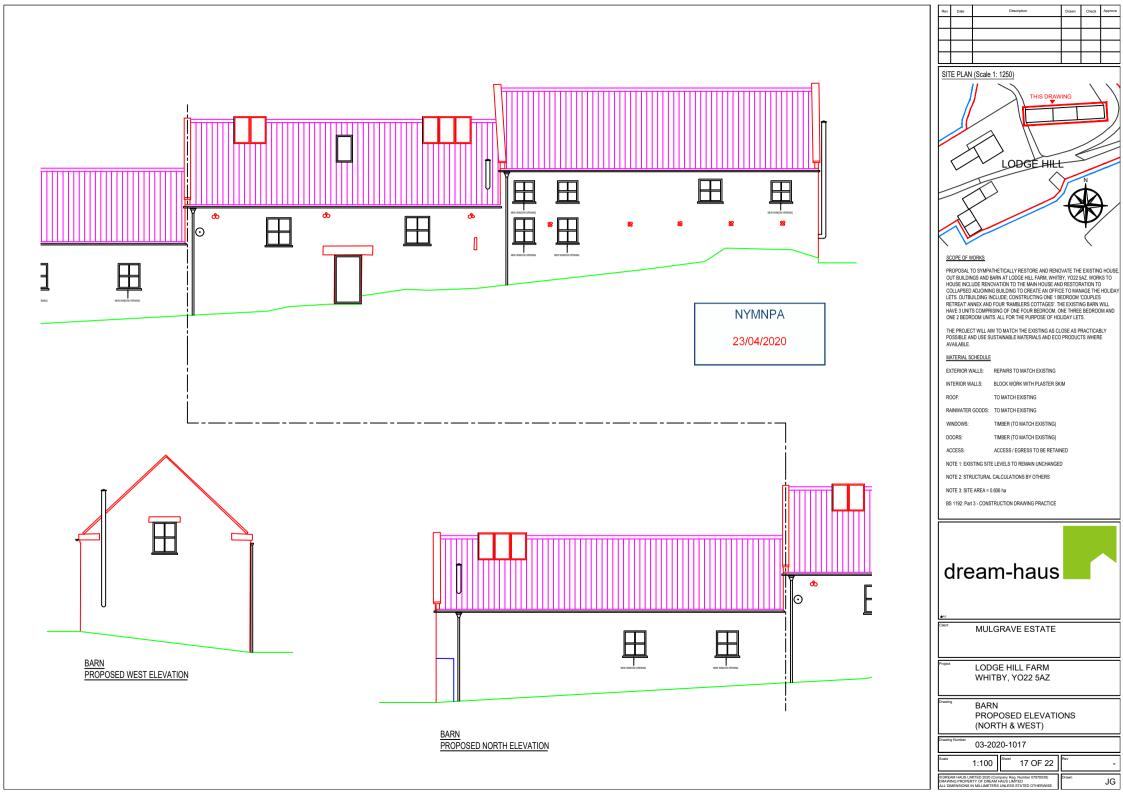

## SCOPE OF WORKS

PROPOSAL TO SYMPATHETICALLY RESTORE AND RENOVATE THE EXISTING HOUSE. OUT BUILDINGS AND BARN AT LODGE HILL FARM, WHITBY, YO22 5AZ, WORKS TO HOUSE INCLUDE RENOVATION TO THE MAIN HOUSE AND RESTORATION TO COLLAPSED ADJOINING BUILDING TO CREATE AN OFFICE TO MANAGE THE HOLIDAY LETS. OUTBUILDING INCLUDE; CONSTRUCTING ONE 1 BEDROOM 'COUPLES RETREAT ANNEX AND FOUR 'RAMBLERS COTTAGES'. THE EXISTING BARN WILL HAVE 3 UNITS COMPRISING OF ONE FOUR BEDROOM, ONE THREE BEDROOM AND ONE 2 BEDROOM UNITS. ALL FOR THE PURPOSE OF HOLIDAY LETS.

THE PROJECT WILL AIM TO MATCH THE EXISTING AS CLOSE AS PRACTICABLY POSSIBLE AND USE SUSTAINABLE MATERIALS AND ECO PRODUCTS WHERE

## MATERIAL SCHEDULE

EXTERIOR WALLS: REPAIRS TO MATCH EXISTING

INTERIOR WALLS: BLOCK WORK WITH PLASTER SKIM

TO MATCH EXISTING

RAINWATER GOODS: TO MATCH EXISTING

TIMBER (TO MATCH EXISTING)

DOORS: TIMBER (TO MATCH EXISTING) ACCESS / EGRESS TO BE RETAINED

NOTE 1: EXISTING SITE LEVELS TO REMAIN UNCHANGED

NOTE 2: STRUCTURAL CALCULATIONS BY OTHERS

NOTE 3: SITE AREA = 0.606 ha

BS 1192: Part 3 - CONSTRUCTION DRAWING PRACTICE

MULGRAVE ESTATE

LODGE HILL FARM WHITBY, YO22 5AZ