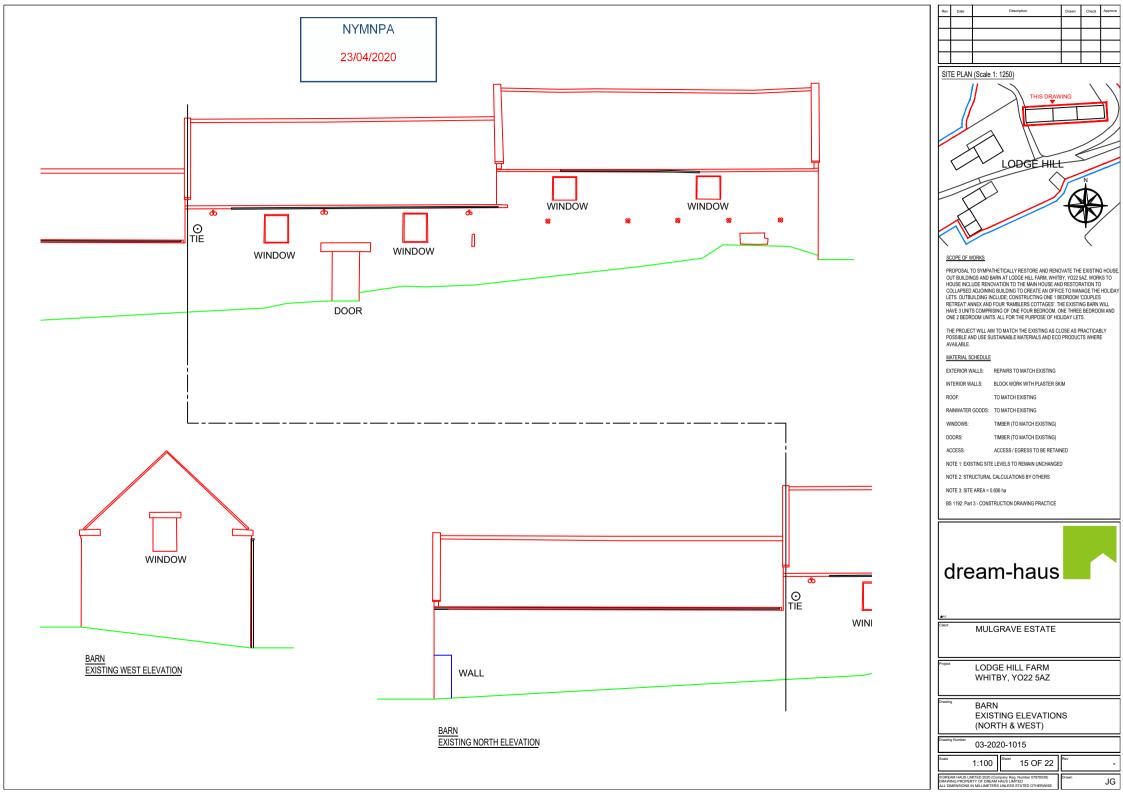

## SCOPE OF WORKS

PROPOSAL TO SYMPATHETICALLY RESTORE AND RENOVATE THE EXISTING HOUSE. OUT BUILDINGS AND BARN AT LODGE HILL FARM, WHITBY, YO22 5AZ, WORKS TO HOUSE INCLUDE RENOVATION TO THE MAIN HOUSE AND RESTORATION TO COLLAPSED ADJOINING BUILDING TO CREATE AN OFFICE TO MANAGE THE HOLIDAY LETS. OUTBUILDING INCLUDE; CONSTRUCTING ONE 1 BEDROOM 'COUPLES LETS. OUT BUILDING INCLUDE; CONTROLING ONE TO EDUROUM COUPLES RETREAT AMEX AND FOUR TRAMBLERS COTTAGES. THE EXISTING BARN WILL HAVE 3 UNITS COMPRISING OF ONE FOUR BEDROOM, ONE THREE BEDROOM AND ONE 2 BEDROOM UNITS. ALL FOR THE PURPOSE OF HOLIDAY LETS.

THE PROJECT WILL AIM TO MATCH THE EXISTING AS CLOSE AS PRACTICABLY POSSIBLE AND USE SUSTAINABLE MATERIALS AND ECO PRODUCTS WHERE AVAILABLE.

## MATERIAL SCHEDULE

EXTERIOR WALLS: REPAIRS TO MATCH EXISTING

INTERIOR WALLS: BLOCK WORK WITH PLASTER SKIM

TO MATCH EXISTING

RAINWATER GOODS: TO MATCH EXISTING

TIMBER (TO MATCH EXISTING)

DOORS: TIMBER (TO MATCH EXISTING)

ACCESS / EGRESS TO BE RETAINED

NOTE 1: EXISTING SITE LEVELS TO REMAIN UNCHANGED

NOTE 2: STRUCTURAL CALCULATIONS BY OTHERS

NOTE 3: SITE AREA = 0.606 ha

BS 1192: Part 3 - CONSTRUCTION DRAWING PRACTICE

MULGRAVE ESTATE