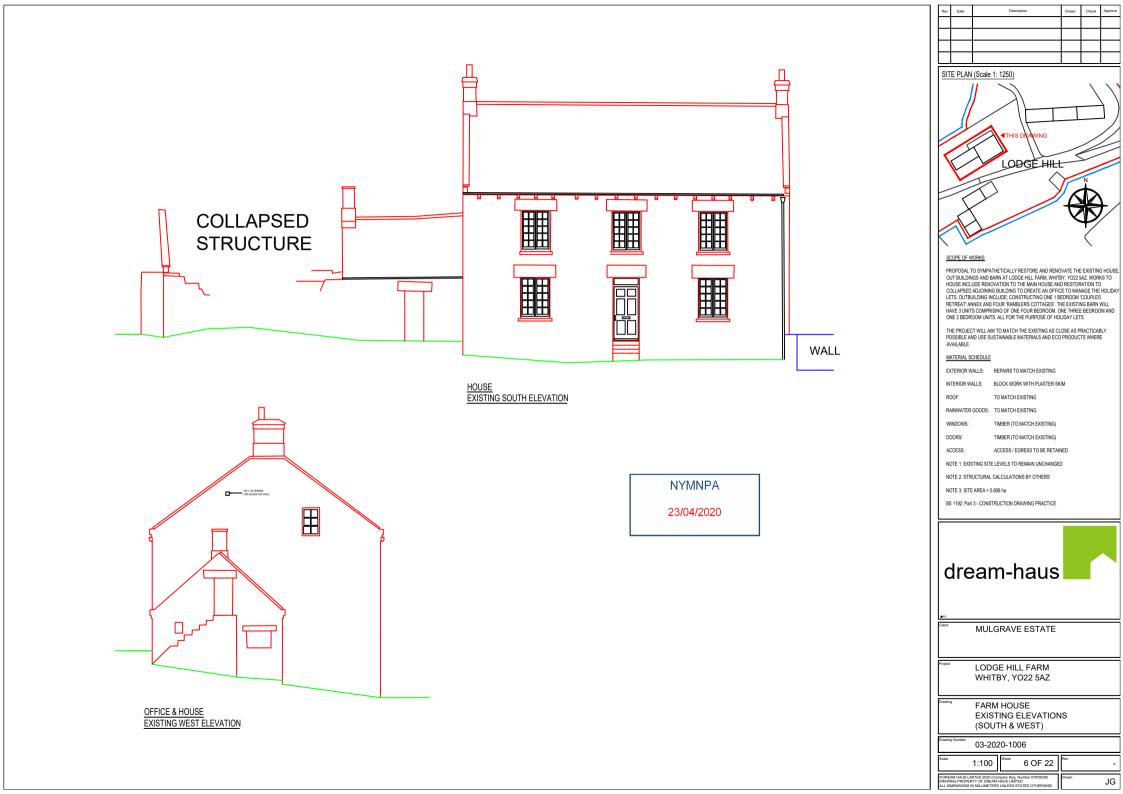

## SCOPE OF WORKS

PROPOSAL TO SYMPATHETICALLY RESTORE AND RENOVATE THE EXISTING HOUSE. OUT BUILDINGS AND BARN AT LODGE HILL FARM, WHITBY, YO22 5AZ, WORKS TO HOUSE INCLUDE RENOVATION TO THE MAIN HOUSE AND RESTORATION TO COLLAPSED ADJOINING BUILDING TO CREATE AN OFFICE TO MANAGE THE HOLIDAY LETS. OUTBUILDING INCLUDE; CONSTRUCTING ONE 1 BEDROOM 'COUPLES LETS. OUT BUILDING INCLUDE; CONTROLING ONE TO EDUROUM COUPLES RETREAT AMEX AND FOUR TRAMBLERS COTTAGES. THE EXISTING BARN WILL HAVE 3 UNITS COMPRISING OF ONE FOUR BEDROOM, ONE THREE BEDROOM AND ONE 2 BEDROOM UNITS. ALL FOR THE PURPOSE OF HOLIDAY LETS.

THE PROJECT WILL AIM TO MATCH THE EXISTING AS CLOSE AS PRACTICABLY POSSIBLE AND USE SUSTAINABLE MATERIALS AND ECO PRODUCTS WHERE AVAILABLE.

## MATERIAL SCHEDULE

EXTERIOR WALLS: REPAIRS TO MATCH EXISTING

INTERIOR WALLS: BLOCK WORK WITH PLASTER SKIM

TO MATCH EXISTING

RAINWATER GOODS: TO MATCH EXISTING

TIMBER (TO MATCH EXISTING)

DOORS: TIMBER (TO MATCH EXISTING)

ACCESS / EGRESS TO BE RETAINED

NOTE 1: EXISTING SITE LEVELS TO REMAIN UNCHANGED

NOTE 2: STRUCTURAL CALCULATIONS BY OTHERS

NOTE 3: SITE AREA = 0.606 ha

BS 1192: Part 3 - CONSTRUCTION DRAWING PRACTICE

MULGRAVE ESTATE