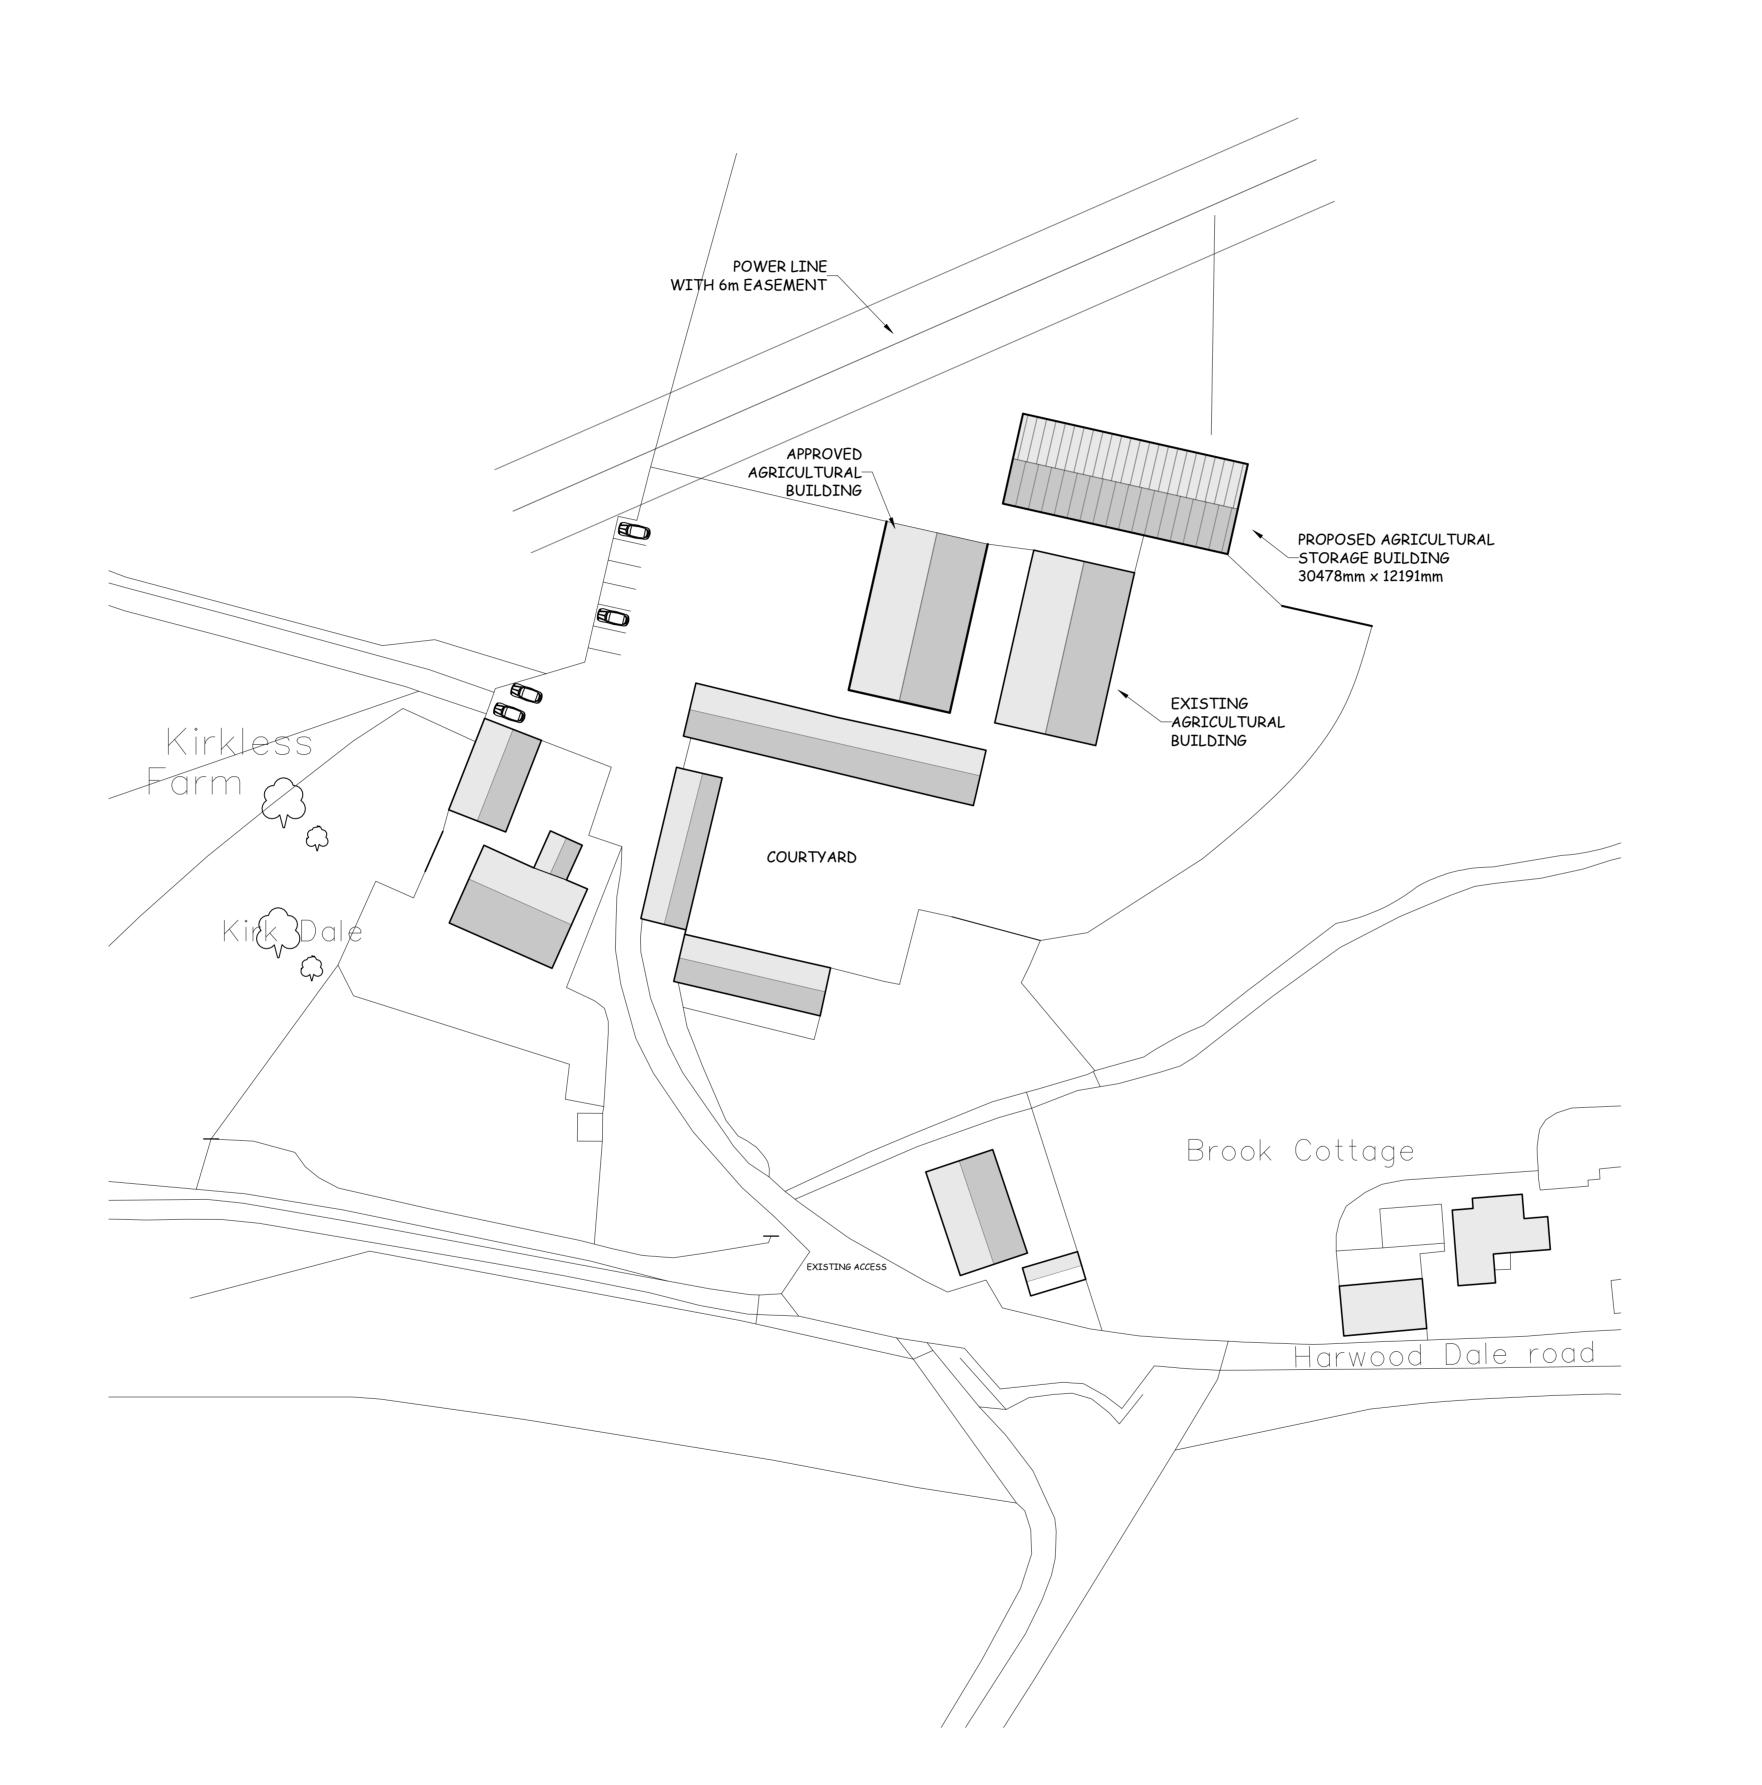

DWG. TITLE

Site Plan A1

SCALE

NYMNPA 13/05/2020

AMENDED

SH 1=500

\_DRN

DWG. NUMBER

IP/GD/02

DATE May 20

— REV

Α

NORTH ELEVATION

SOUTH ELEVATION

Station Farm Offices
Wansford Road
Nafferton
Driffield
East Yorkshire
YO25 8NJ

**W**: www.ianpickassociates.co.uk