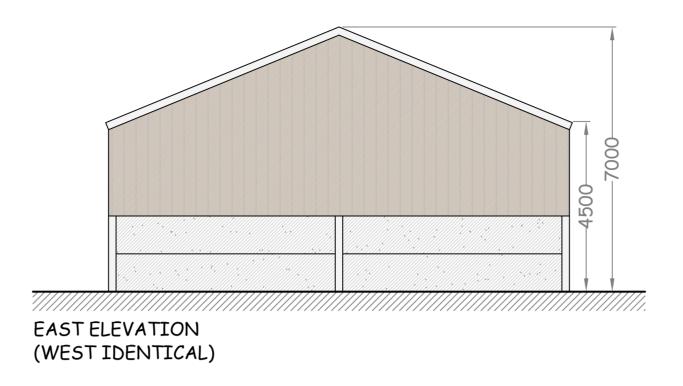

— CLIENT

Mr. Geoff Dent
Kirkless Farm
Harwood Dale
Scarborough
YO13 0DN

— JOB TITLE

General Purpose Storage Building

——— DWG. TITLE

Elevations A1

—— SCALE

NYMNPA 13/05/2020

AMENDED

——*DRN* SH

— DWG. NUMBER

IP/GD/03

May 20

—— *REV* A