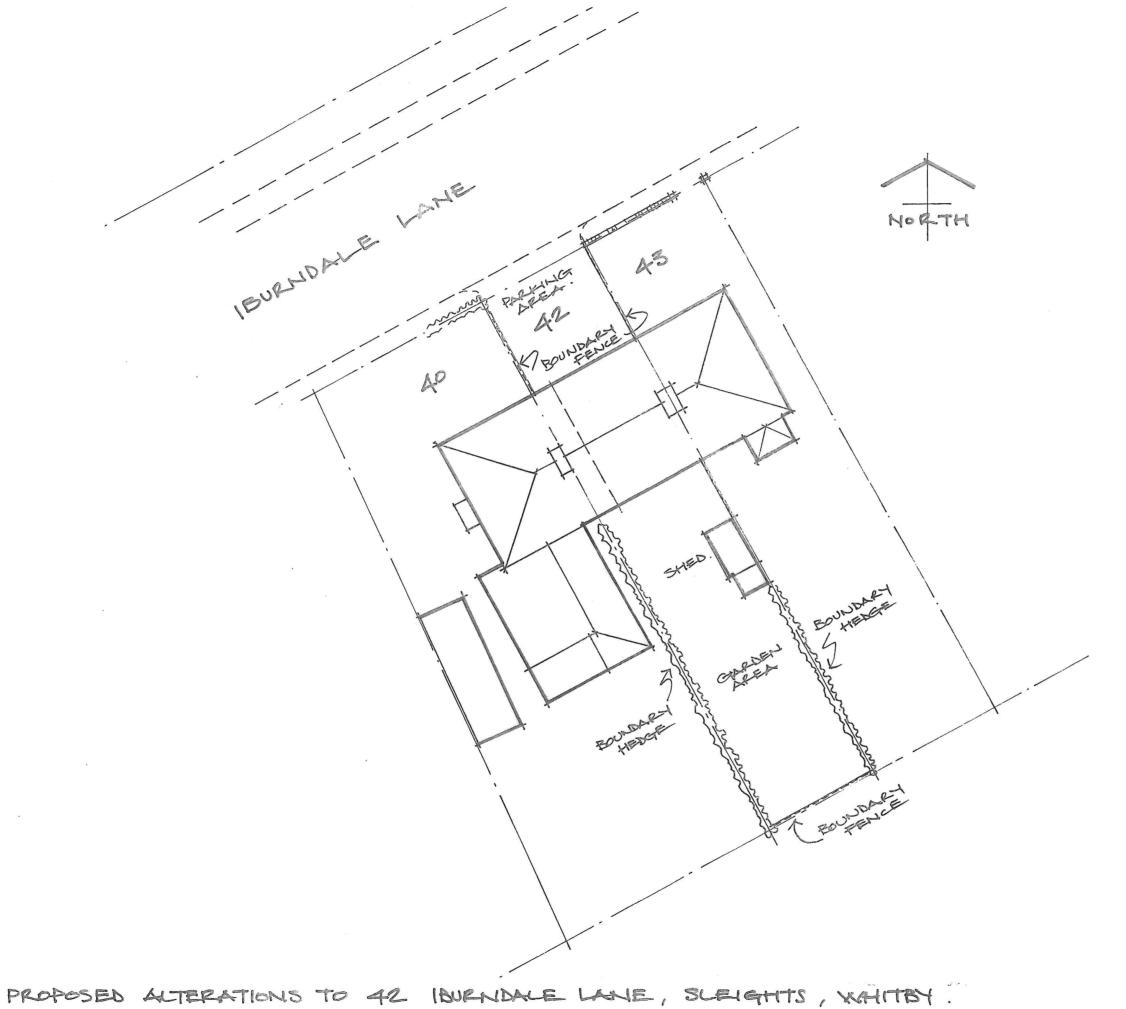

PROPOSED ALTERATIONS TO 42 IBURNDALE LANE, SLEIGHTS, WHITBY. FLOOR PLANS AS EXISTING. MARCH 2020

[]D]R(F.42.]





PROPOSED ALTERATIONS TO 42 IBURNDALE LANE, SLEIGHTS, WHITBY. FLOOR PLANS AS PROPOSED.
MARCH 2020.

IDIR (F. 4202) SCALE 1:50



ELEVATIONS AS EXISTING AND AS PROPOSED. MARCH 2020.



LOCATION PLAN 1:1250.

NYMNPA

05/05/2020

PROPOSED ALTERATIONS TO 42 IBURNDALE LANE, SLEIGHTS, WHITBY. PROF PLANS.
MARCH 2020.

DIRGO 43-04-AT A3-SCALE 1:50



NYMNPA

05/05/2020

PROPOSED ALTERATIONS TO 42 IBURNIALE LANE, SLEIGHTS, WHITBY. SECTIONS AS PROPOSED MARCH 2020.

101RG-42.5



NYMNPA

05/05/2020

PROPOSED ALTERATIONS TO 42 IBURNDALE LANE, SLEIGHTS, WHITBY. BLOCK PLAN / SITE PLAN. MARCH 2020.

IDIR (Jo 4206)
AT AS SCALE 1:200.