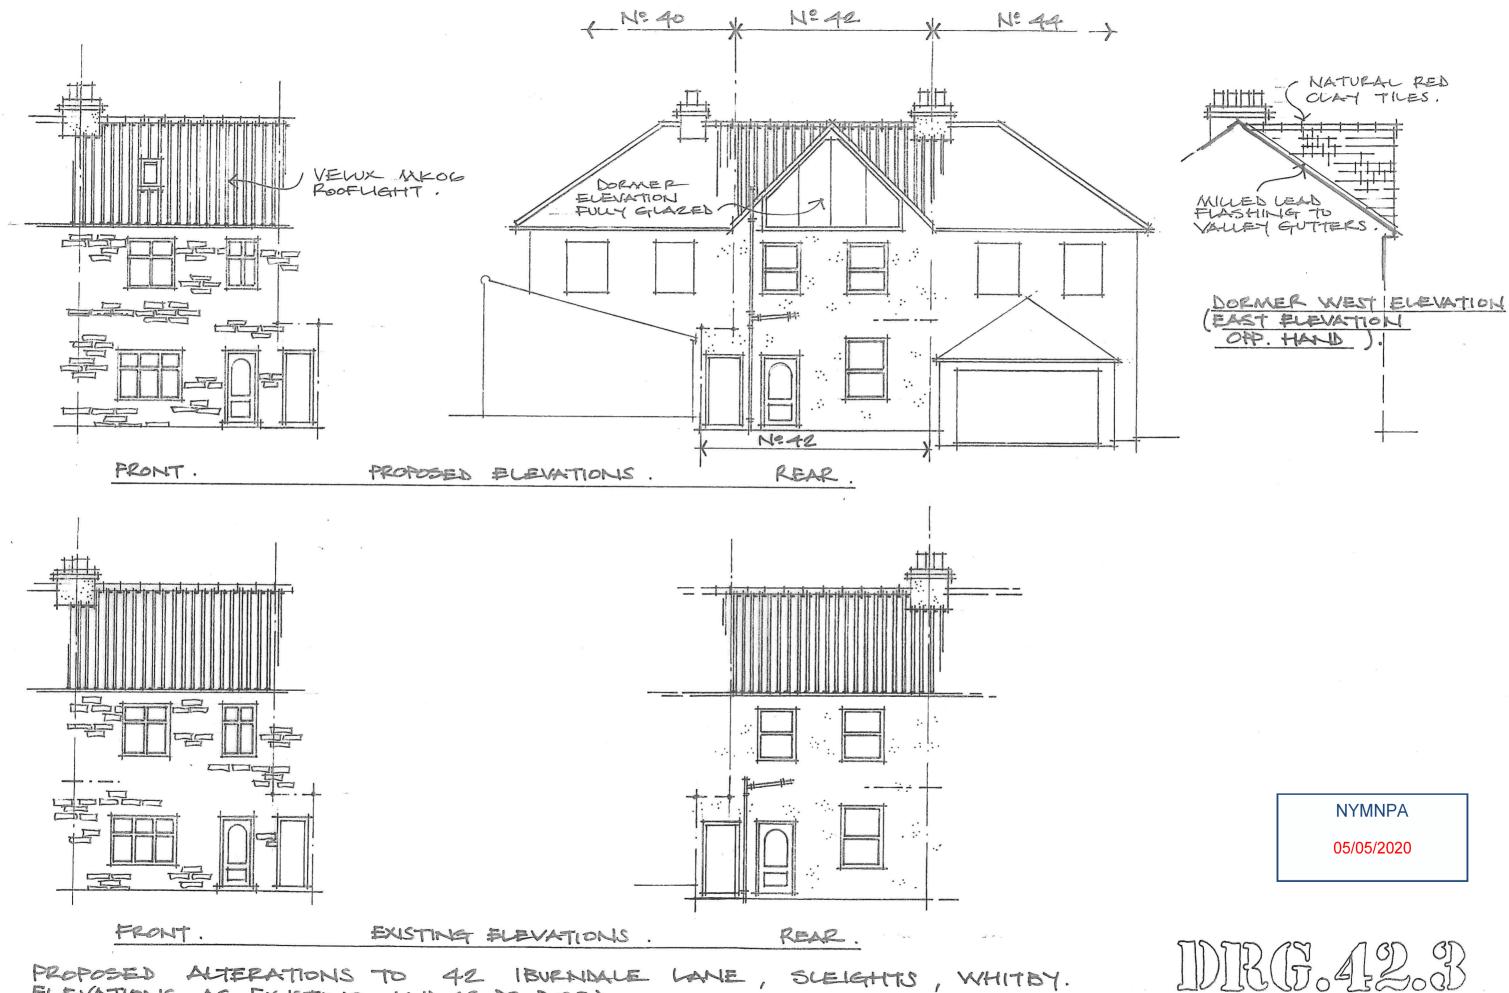

IDIR (F. 4202) SCALE 1:50

ELEVATIONS AS EXISTING AND AS PROPOSED. MARCH 2020.

LOCATION PLAN 1:1250.

NYMNPA

05/05/2020

PROPOSED ALTERATIONS TO 42 IBURNDALE LANE, SLEIGHTS, WHITBY. PROF PLANS.
MARCH 2020.

DIRGO 43-04-AT A3-SCALE 1:50