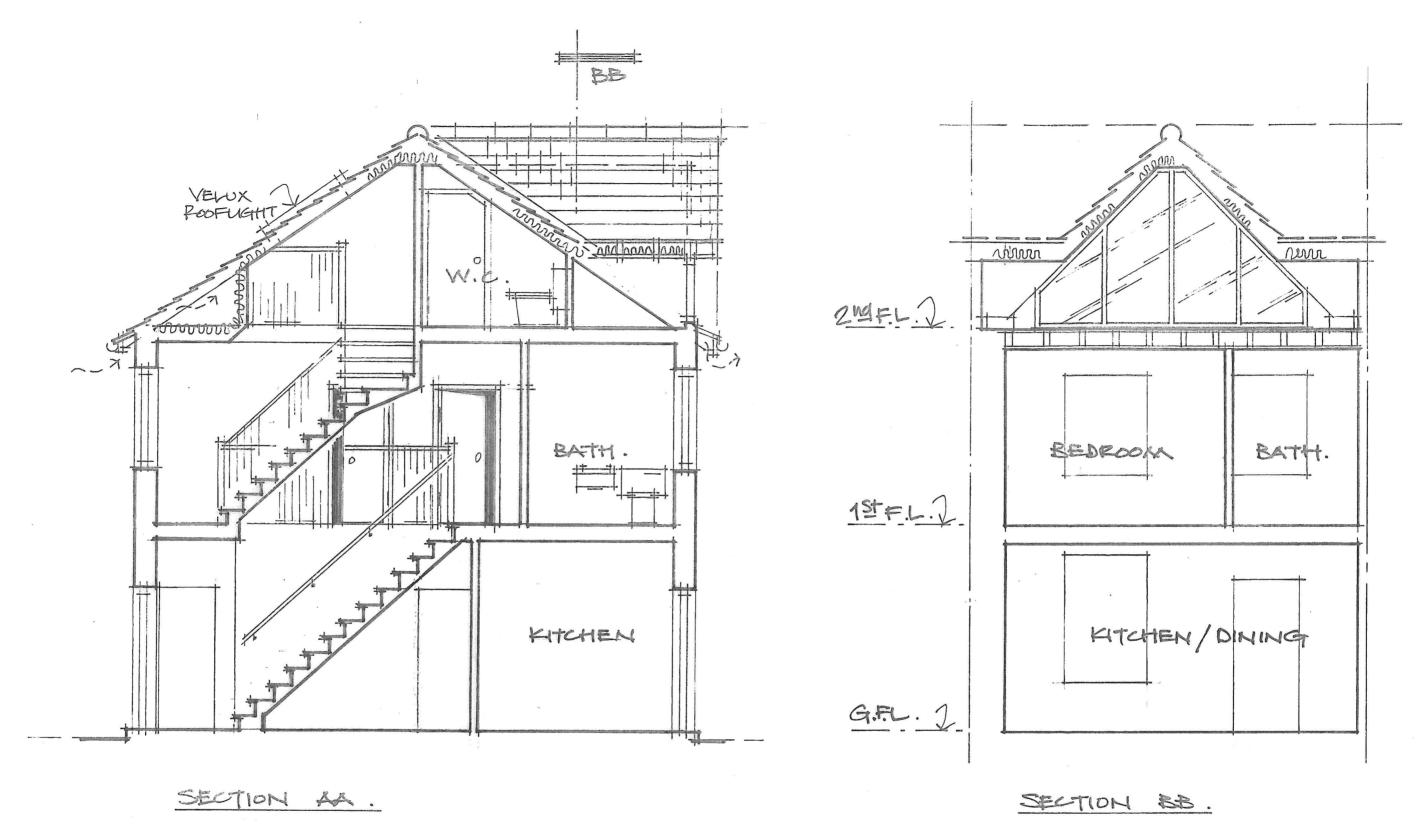

NYMNPA

05/05/2020

PROPOSED ALTERATIONS TO 42 IBURNIALE LANE, SLEIGHTS, WHITBY. SECTIONS AS PROPOSED MARCH 2020.

101RG-42.5

NYMNPA

05/05/2020

PROPOSED ALTERATIONS TO 42 IBURNDALE LANE, SLEIGHTS, WHITBY. BLOCK PLAN / SITE PLAN. MARCH 2020.