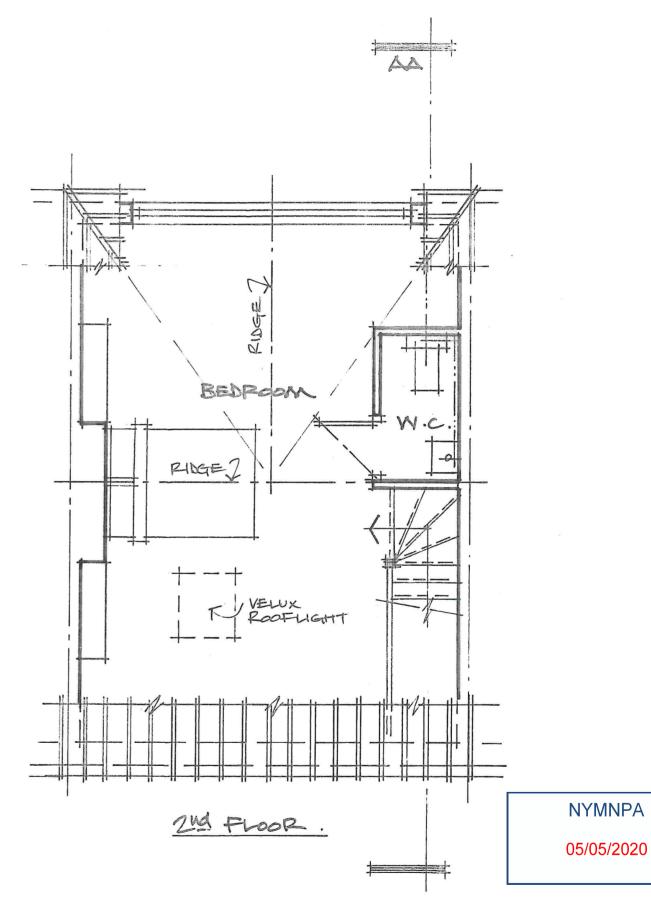

PROPOSED ALTERATIONS TO 42 IBURNDALE LANE, SLEIGHTS, WHITBY. FLOOR PLANS AS EXISTING. MARCH 2020

[]D]R(F.42.]

PROPOSED ALTERATIONS TO 42 IBURNDALE LANE, SLEIGHTS, WHITBY. FLOOR PLANS AS PROPOSED.
MARCH 2020.