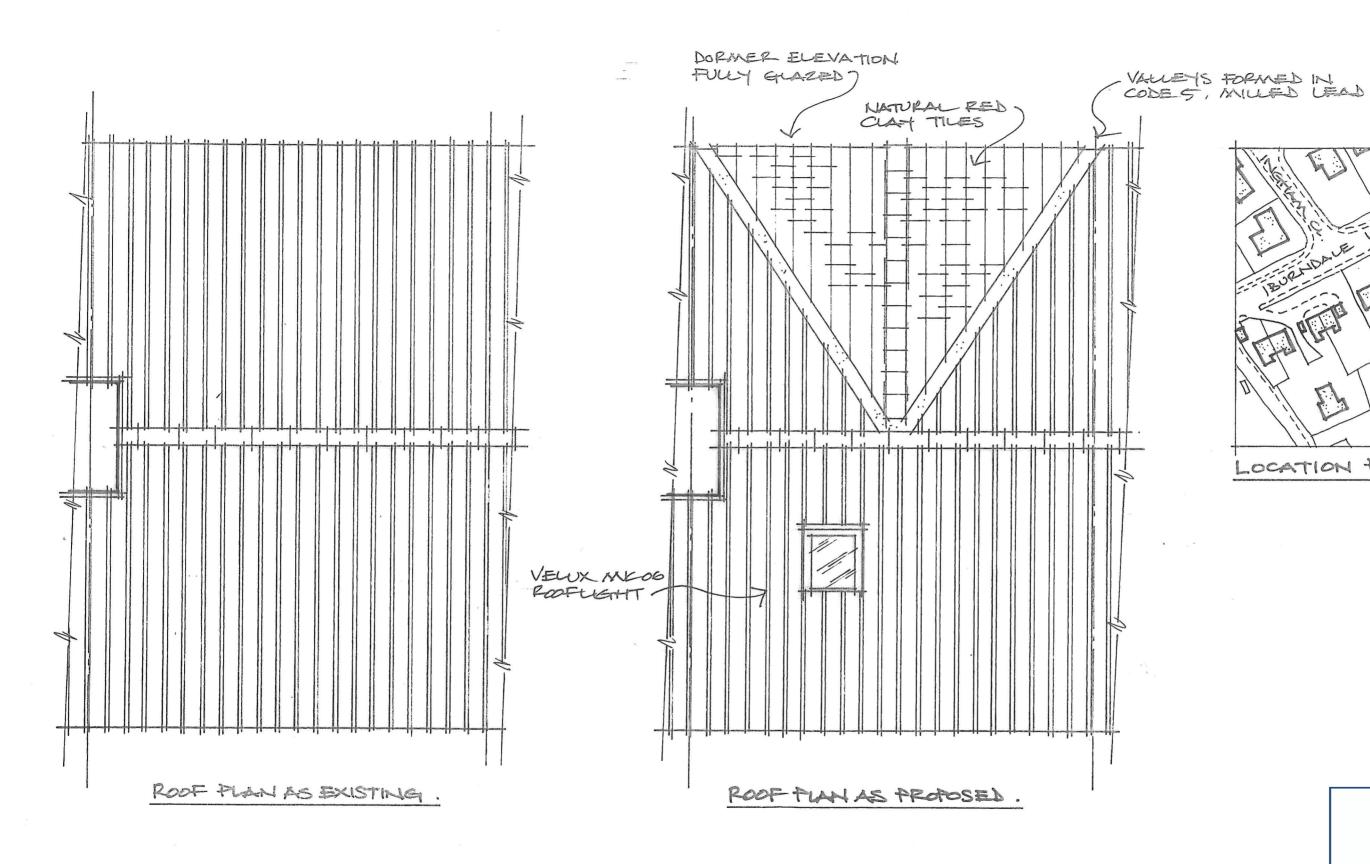

IDIR (F. 4202) SCALE 1:50

ELEVATIONS AS EXISTING AND AS PROPOSED. MARCH 2020.

LOCATION PLAN 1:1250.

NYMNPA

05/05/2020

PROPOSED ALTERATIONS TO 42 IBURNDALE LANE, SLEIGHTS, WHITBY. PROF PLANS.
MARCH 2020.

DIRGO 43-04-AT A3-SCALE 1:50