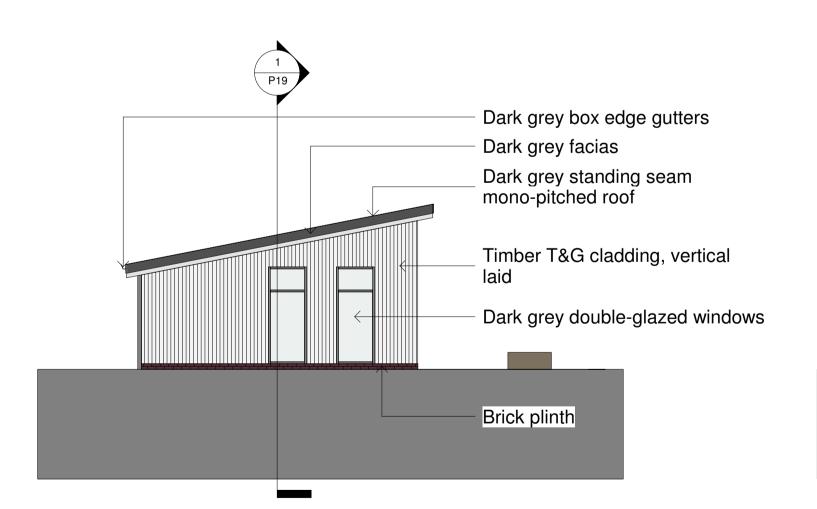

NYMNPA 11/05/2020

1 Proposed North Elevation
1:100

Proposed East Elevation

1:100

Dark grey standing seam mono-pitched roof

Dark grey box edge gutters

Dark grey facias

Timber T&G cladding, vertical laid

Brick plinth

**3** Proposed South Elevation 1:100

4 Proposed West Elevation
1:100

Architects are to be notified of any discrepancies.
Contractors must check all dimensions on site.
This drawing is subject to copyright laws and is for use on this project only.
This drawing is to be used solely for the information as titled only.
For other information refer to the latest revision of any cross referenced drawings.
To be read in conjunction with relevant design standards/protocols