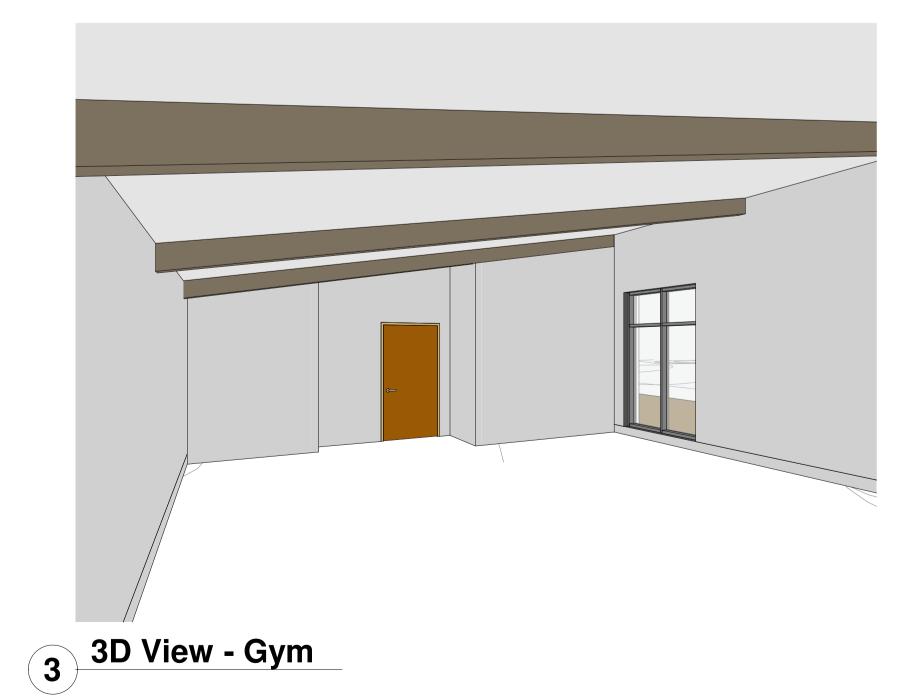

Project addr

Cloughton Woods Filey

Drawin

Proposed 3D Views

| Job No:    | Drg No: | Revision:   |
|------------|---------|-------------|
| 2019-6704  | P18     |             |
| Date:      | Scale:  | Sheet size: |
| March 2020 |         | Δ1          |