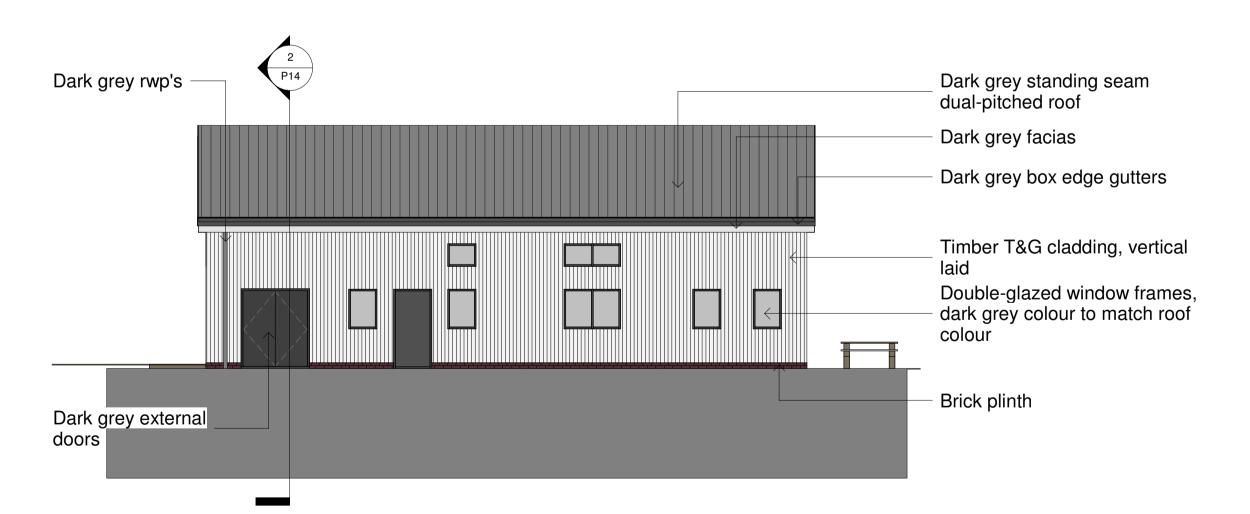

**Section 1**1:50

NYMNPA

11/05/2020

Architects are to be notified of any discrepancies. Contractors must check all dimensions on site. This drawing is subject to copyright laws and is for use on this project only. This drawing is to be used solely for the information as titled only.

Cloughton Woods Forest Lodges

Cloughton Woods Filey

Proposed Reception Building
G.A. Sections

| Job No:    | Drg No: | Revision:   |
|------------|---------|-------------|
| 2019-6407  | P14     |             |
| Date:      | Scale:  | Sheet size: |
| March 2020 | 1 : 50  | A1          |
|            |         |             |