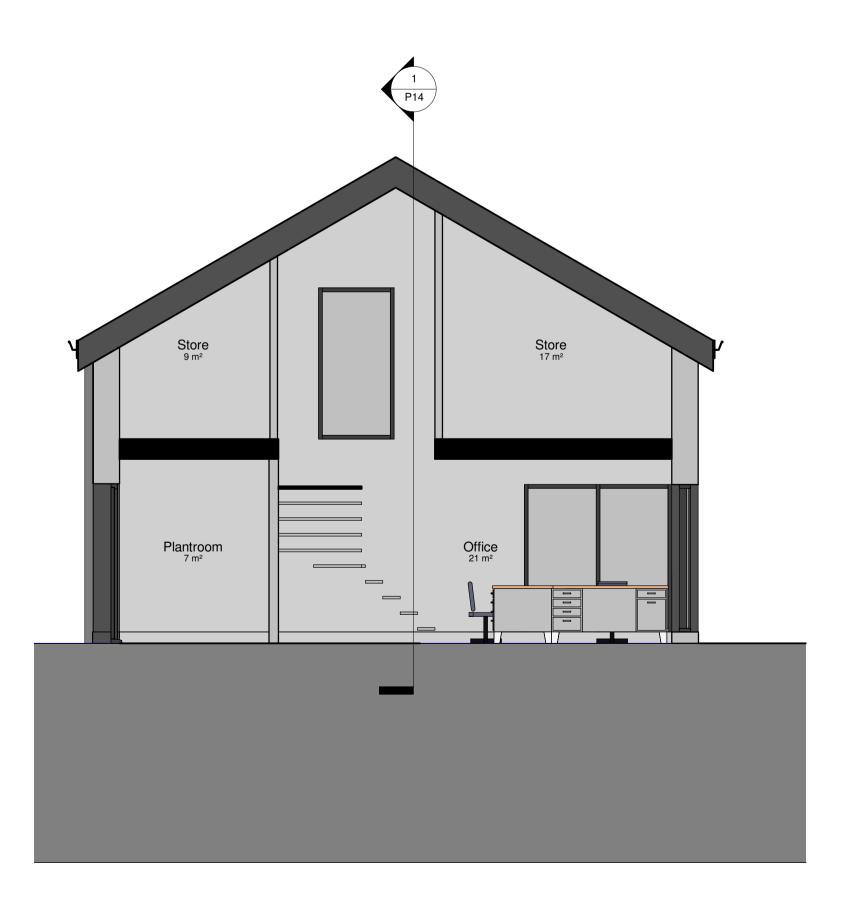

**Section 1**1:50

NYMNPA

11/05/2020

Architects are to be notified of any discrepancies. Contractors must check all dimensions on site. This drawing is subject to copyright laws and is for use on this project only. This drawing is to be used solely for the information as titled only.

Cloughton Woods Forest Lodges

Cloughton Woods Filey

Proposed Reception Building
G.A. Sections

| Job No:    | Drg No: | Revision:   |
|------------|---------|-------------|
| 2019-6407  | P14     |             |
| Date:      | Scale:  | Sheet size: |
| March 2020 | 1 : 50  | A1          |
|            |         |             |