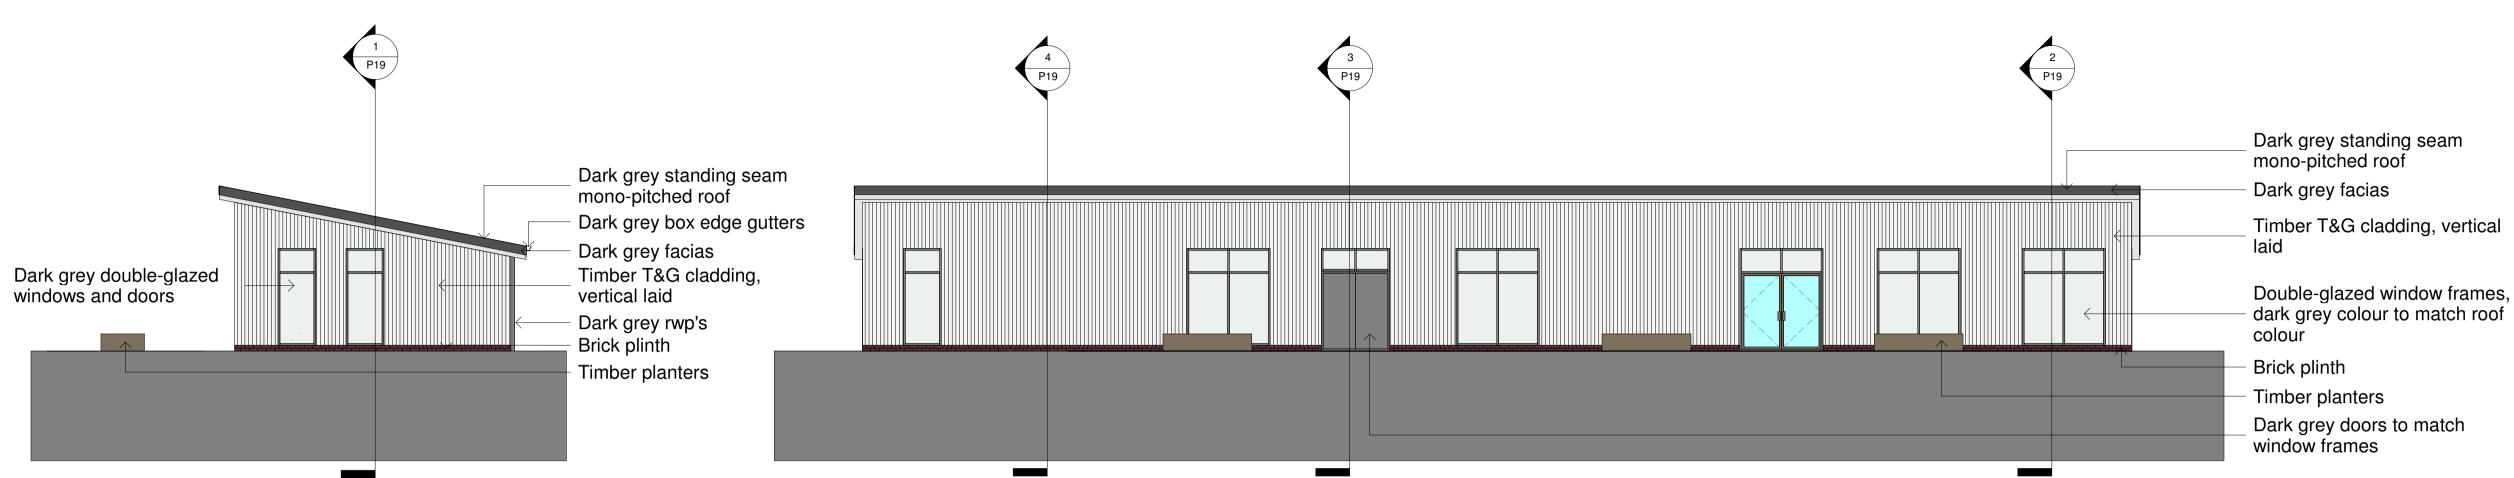

NYMNPA 11/05/2020

1 Proposed North Elevation
1:100

Proposed East Elevation

1:100

Dark grey standing seam mono-pitched roof

Dark grey box edge gutters

Dark grey facias

Timber T&G cladding, vertical laid

Brick plinth

**3** Proposed South Elevation 1:100

4 Proposed West Elevation
1:100

Architects are to be notified of any discrepancies.
Contractors must check all dimensions on site.
This drawing is subject to copyright laws and is for use on this project only.
This drawing is to be used solely for the information as titled only.
For other information refer to the latest revision of any cross referenced drawings.
To be read in conjunction with relevant design standards/protocols