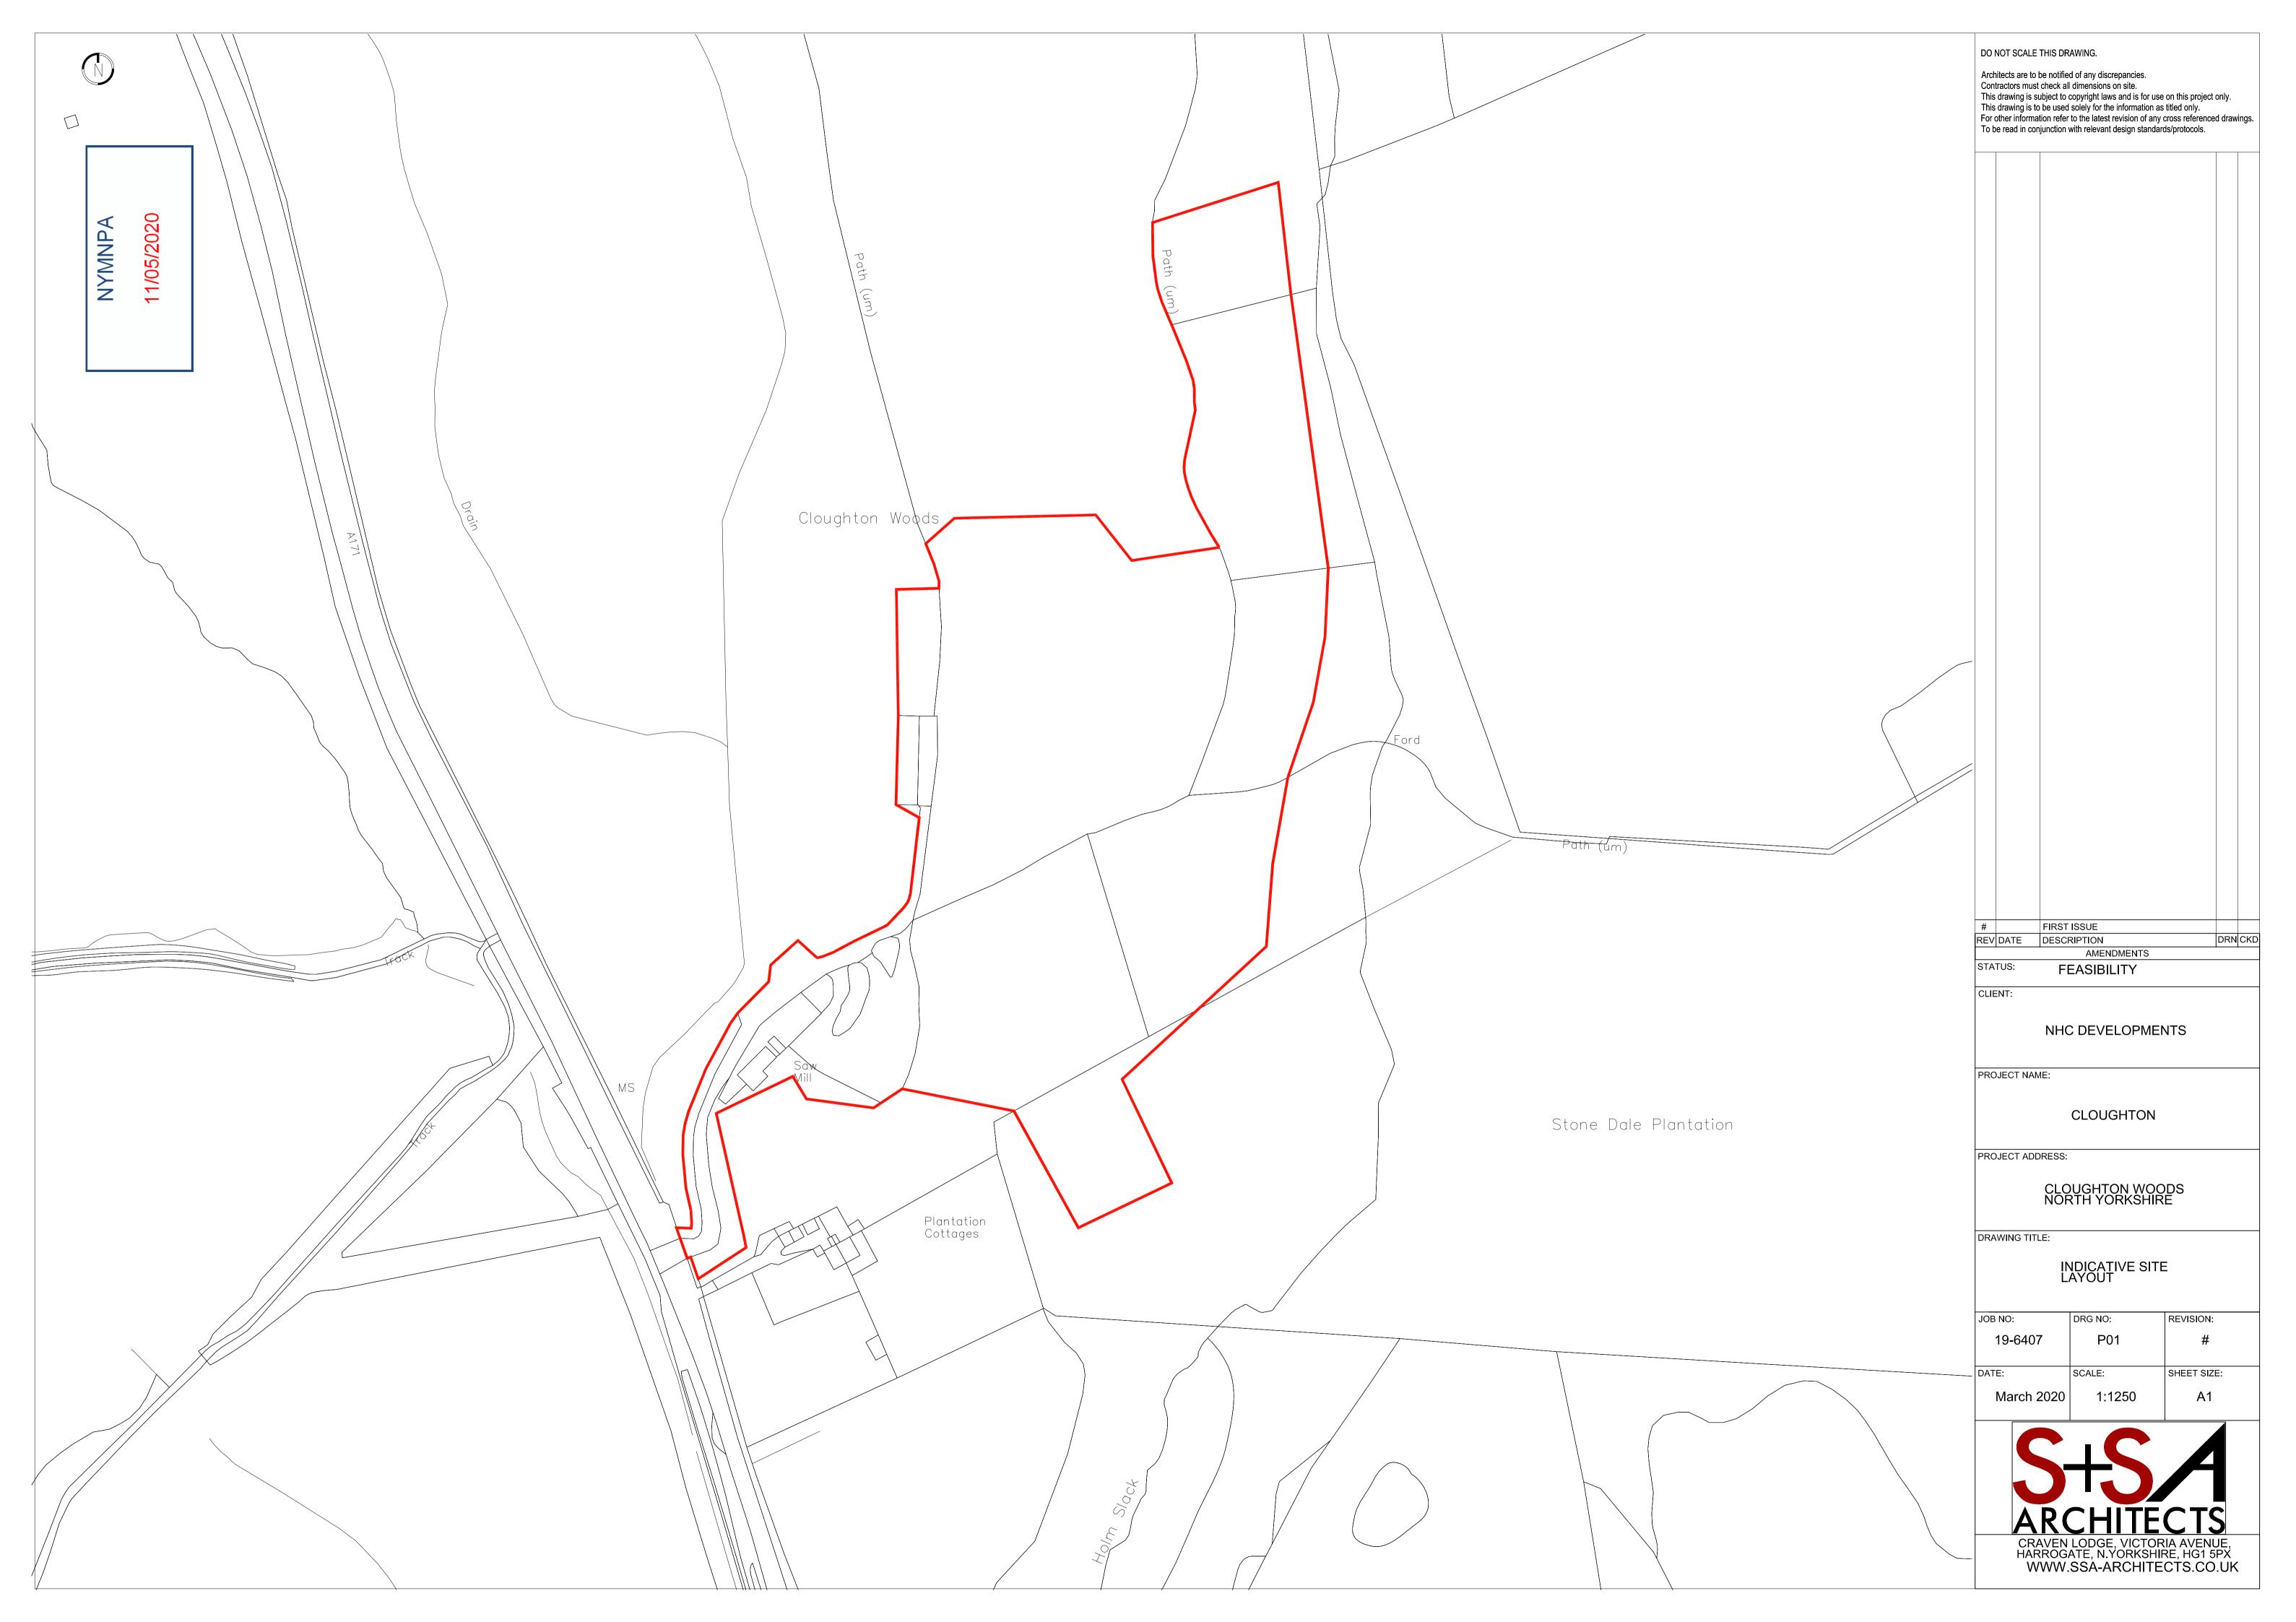

Architects are to be notified of any discrepancies.
Contractors must check all dimensions on site.
This drawing is subject to copyright laws and is for use on this project only.
This drawing is to be used solely for the information as titled only. For other information refer to the latest revision of any cross referenced drawings.
To be read in conjunction with relevant design standards/protocols

NHC Developments

Cloughton Woods Forest Lodges

Cloughton Woods, Whitby

Drawing
Title:
Existing Site Layout

| Date:     | Scale: | Sheet size: |
|-----------|--------|-------------|
| 2019-6407 | P02    |             |