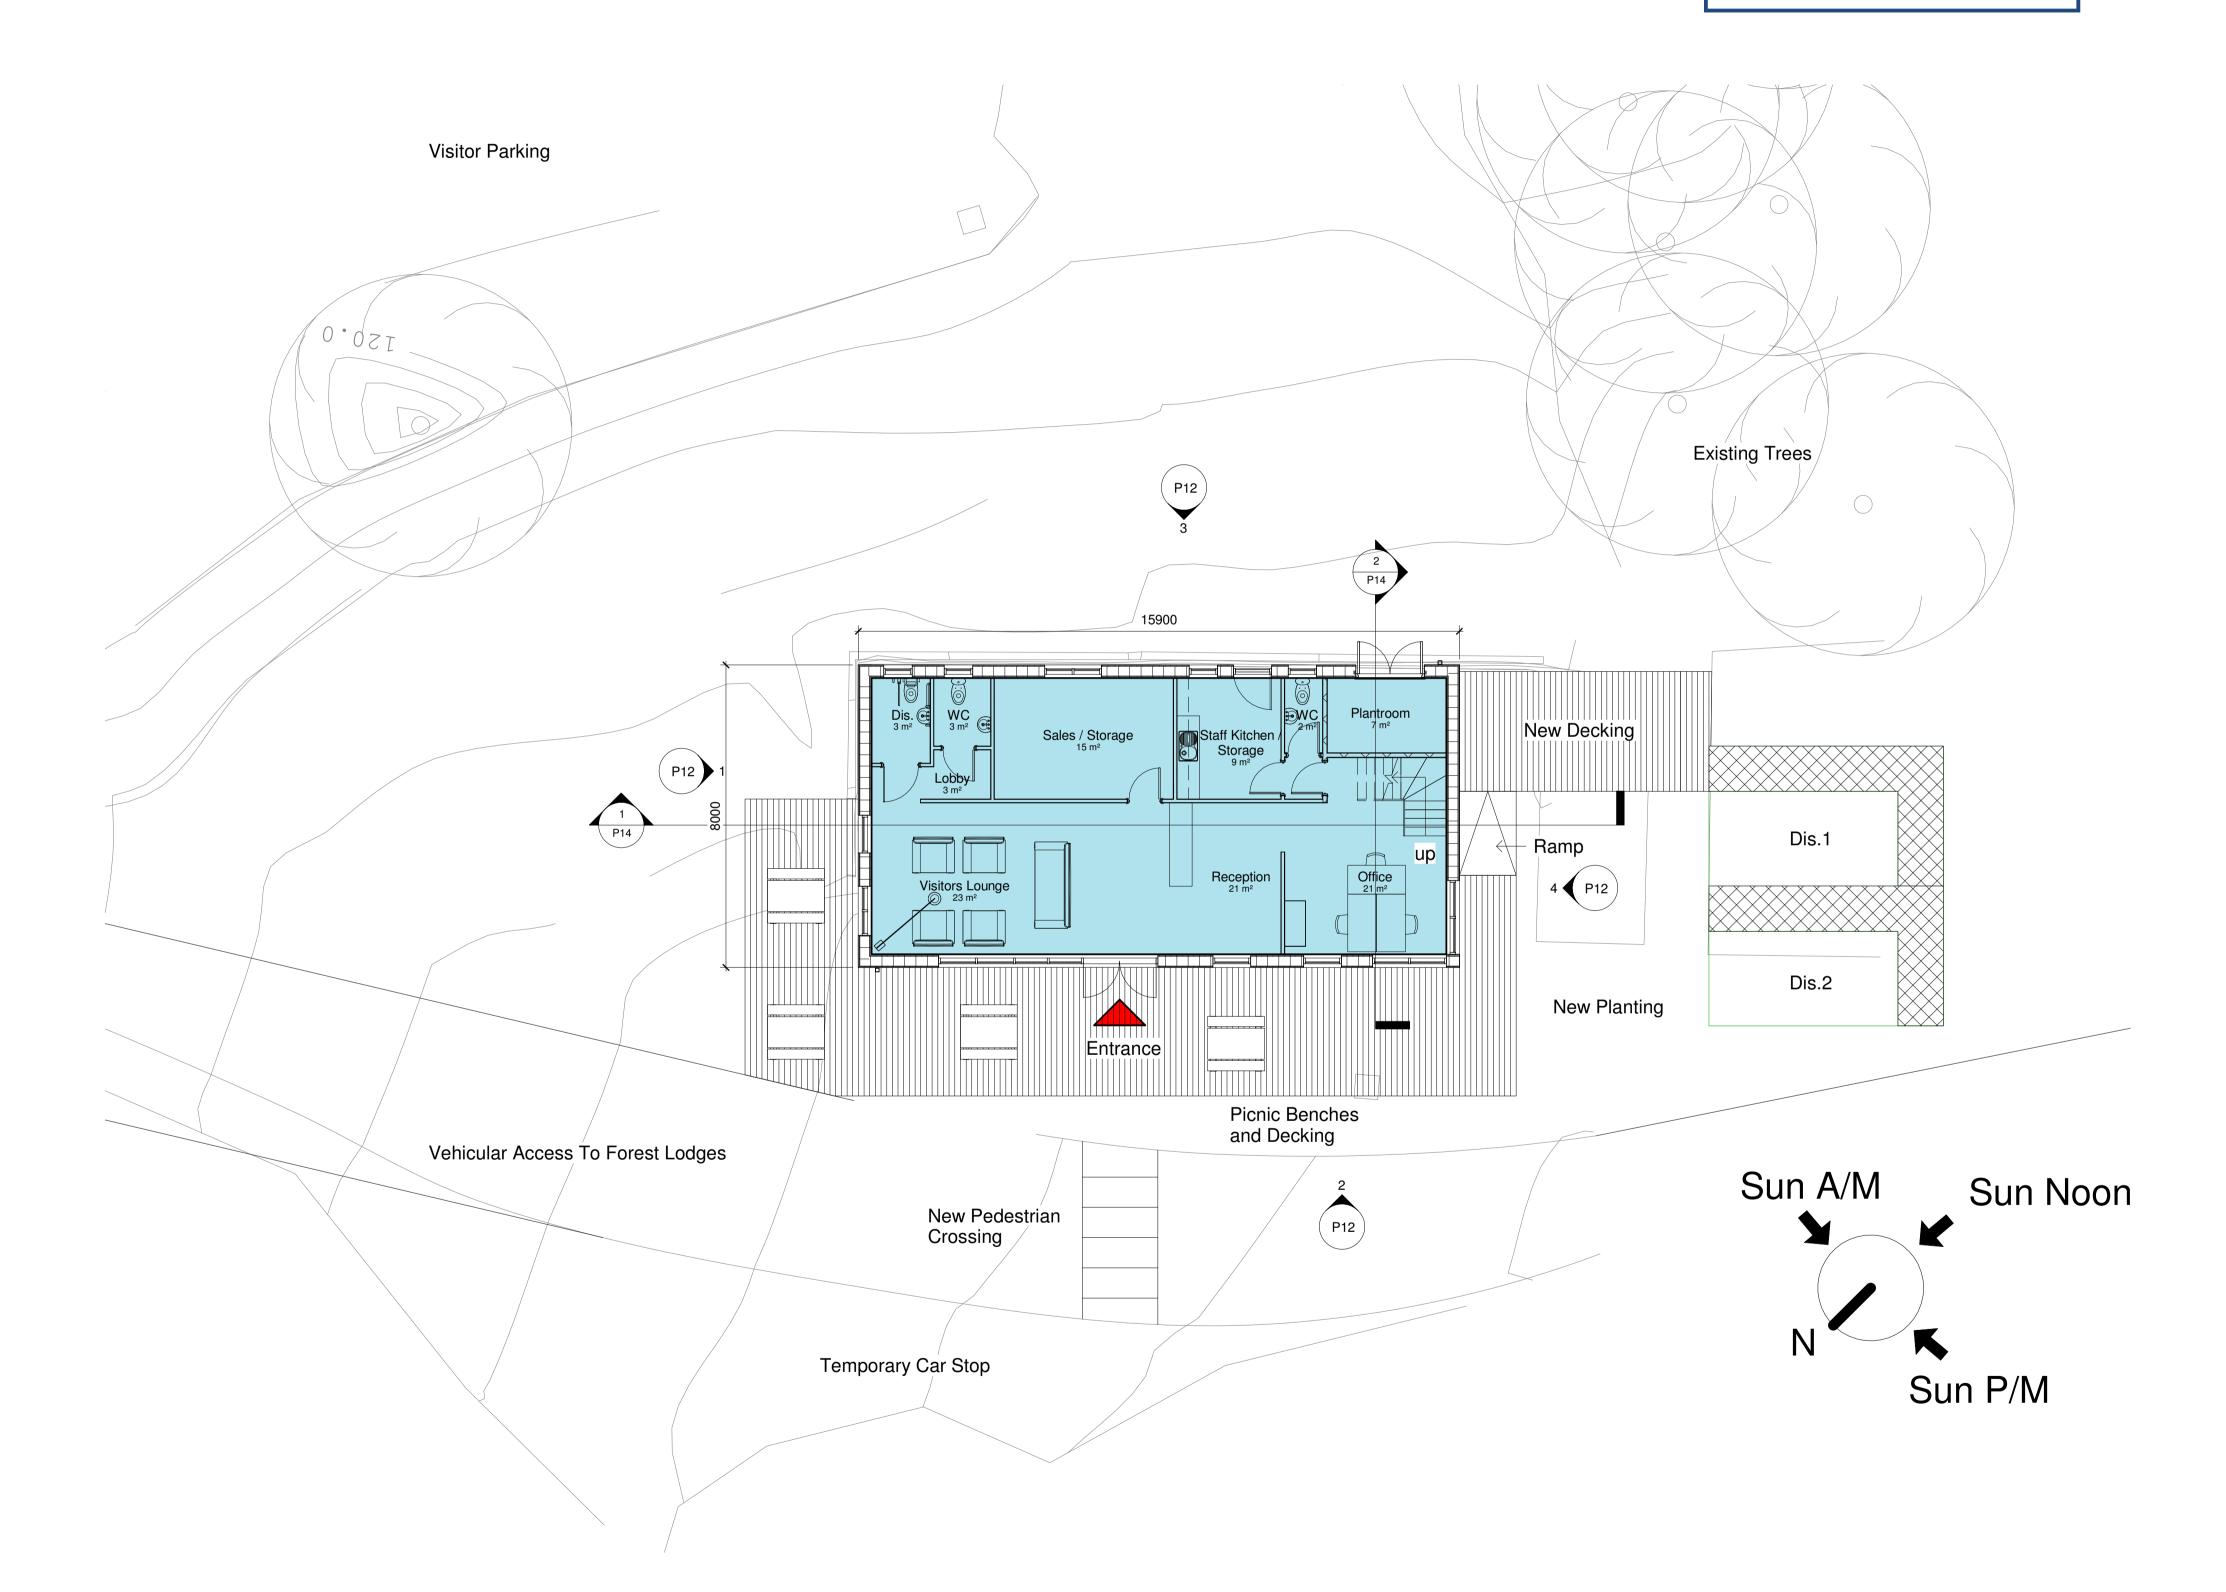

11/05/2020

Ground Floor Plan
1:100

Architects are to be notified of any discrepancies.
Contractors must check all dimensions on site.
This drawing is subject to copyright laws and is for use on this project only.
This drawing is to be used solely for the information as titled only.
For other information refer to the latest revision of any cross referenced drawings.

To be read in conjunction with relevant design standards/protocols

Rev Date Drn Cd Description Planning NHC Developments Project name: Cloughton Woods Forest Lodges Cloughton Woods Filey

Reception Building Proposed
Ground Floor Plan