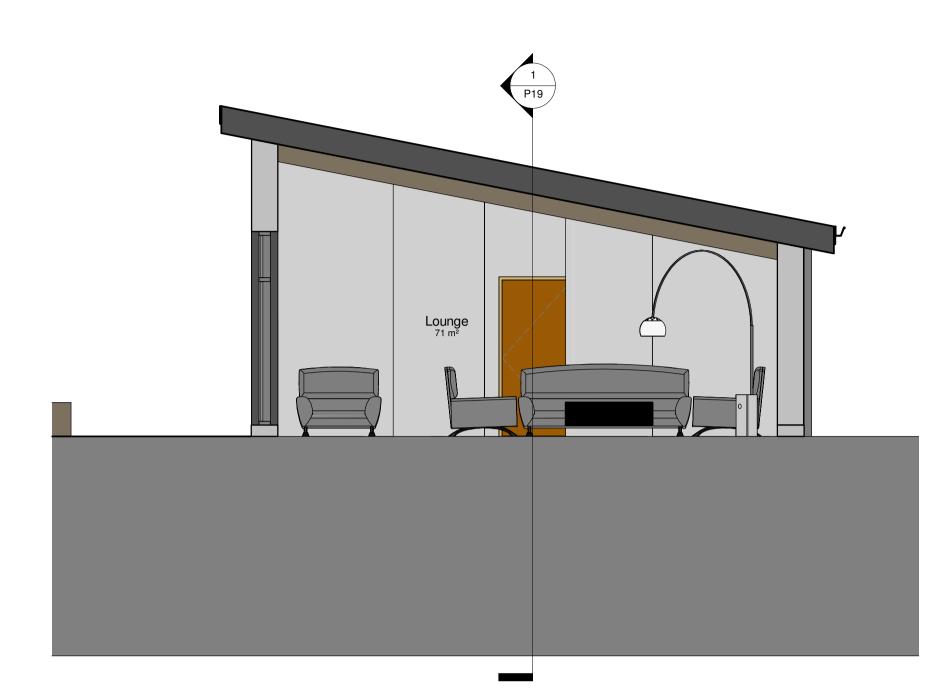

11/05/2020

**Section 1**1:100

**Section 3**1:50

**Section 2**1:50

**Section 4**1:50

Architects are to be notified of any discrepancies.
Contractors must check all dimensions on site.
This drawing is subject to copyright laws and is for use on this project only.
This drawing is to be used solely for the information as titled only.
For other information refer to the latest revision of any cross referenced drawings.
To be read in conjunction with relevant design

standards/protocols

Drn Cd Description Planning NHC Developments Project name: Cloughton Woods Forest Lodges Cloughton Woods Filey Drawing
Title:
Proposed G.A. Sections

Drg No:

Scale:

March 2020 As indicated

P19

CRAVEN LODGE, VICTORIA AVENUE, HARROGATE, N.YORKSHIRE, HG1 5PX WWW.SSA-ARCHITECTS.CO.UK

2019-6704

Revision:

Sheet size:

11/05/2020

Architects are to be notified of any discrepancies.
Contractors must check all dimensions on site.
This drawing is subject to copyright laws and is for use on this project only.
This drawing is to be used solely for the information as titled only.
For other information refer to the latest revision of any cross referenced drawings.
To be read in conjunction with relevant design standards/protocols