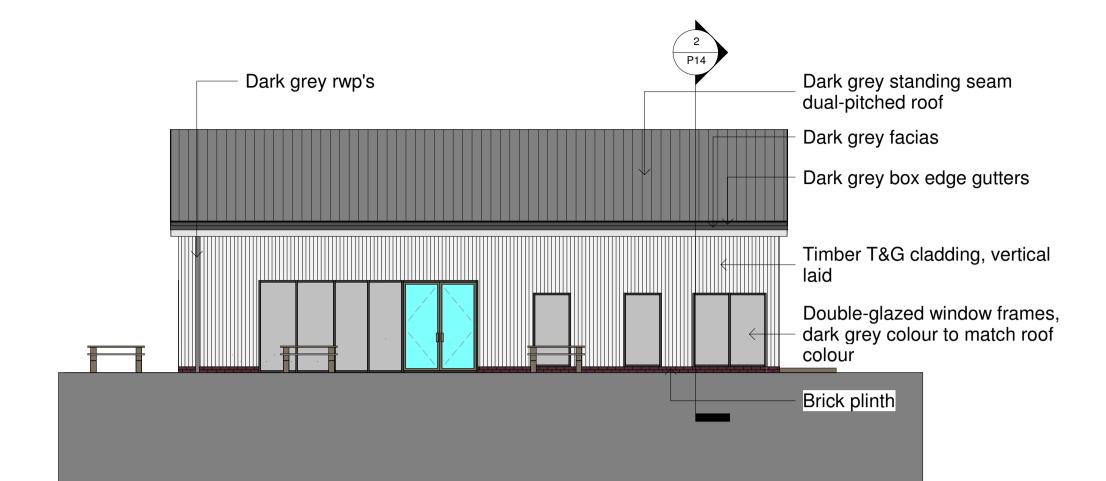

**Section 1**1:50

NYMNPA

11/05/2020

Architects are to be notified of any discrepancies. Contractors must check all dimensions on site. This drawing is subject to copyright laws and is for use on this project only. This drawing is to be used solely for the information as titled only.

Cloughton Woods Forest Lodges

Cloughton Woods Filey

Proposed Reception Building
G.A. Sections

| Job No:    | Drg No: | Revision:   |
|------------|---------|-------------|
| 2019-6407  | P14     |             |
| Date:      | Scale:  | Sheet size: |
| March 2020 | 1 : 50  | A1          |
|            |         |             |