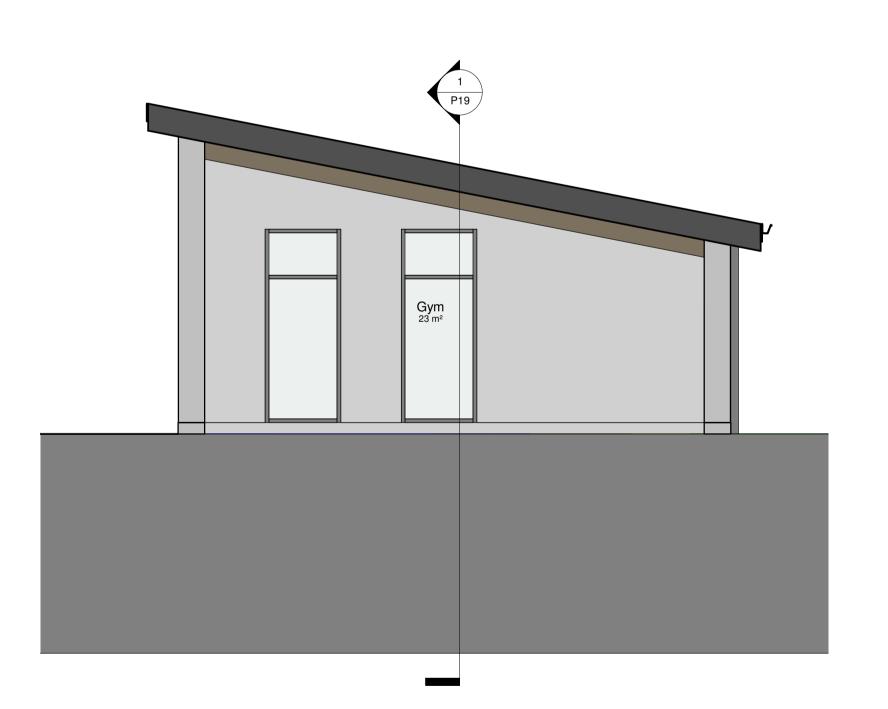

11/05/2020

**Section 1**1:100

**Section 3**1:50

**Section 2**1:50

**Section 4**1:50

Architects are to be notified of any discrepancies.
Contractors must check all dimensions on site.
This drawing is subject to copyright laws and is for use on this project only.
This drawing is to be used solely for the information as titled only.
For other information refer to the latest revision of any cross referenced drawings.
To be read in conjunction with relevant design

standards/protocols

Drn Cd Description Planning NHC Developments Project name: Cloughton Woods Forest Lodges Cloughton Woods Filey Drawing
Title:
Proposed G.A. Sections

Drg No:

Scale:

March 2020 As indicated

P19

CRAVEN LODGE, VICTORIA AVENUE, HARROGATE, N.YORKSHIRE, HG1 5PX WWW.SSA-ARCHITECTS.CO.UK

2019-6704

Revision:

Sheet size:

11/05/2020

Architects are to be notified of any discrepancies.
Contractors must check all dimensions on site.
This drawing is subject to copyright laws and is for use on this project only.
This drawing is to be used solely for the information as titled only.
For other information refer to the latest revision of any cross referenced drawings.
To be read in conjunction with relevant design standards/protocols