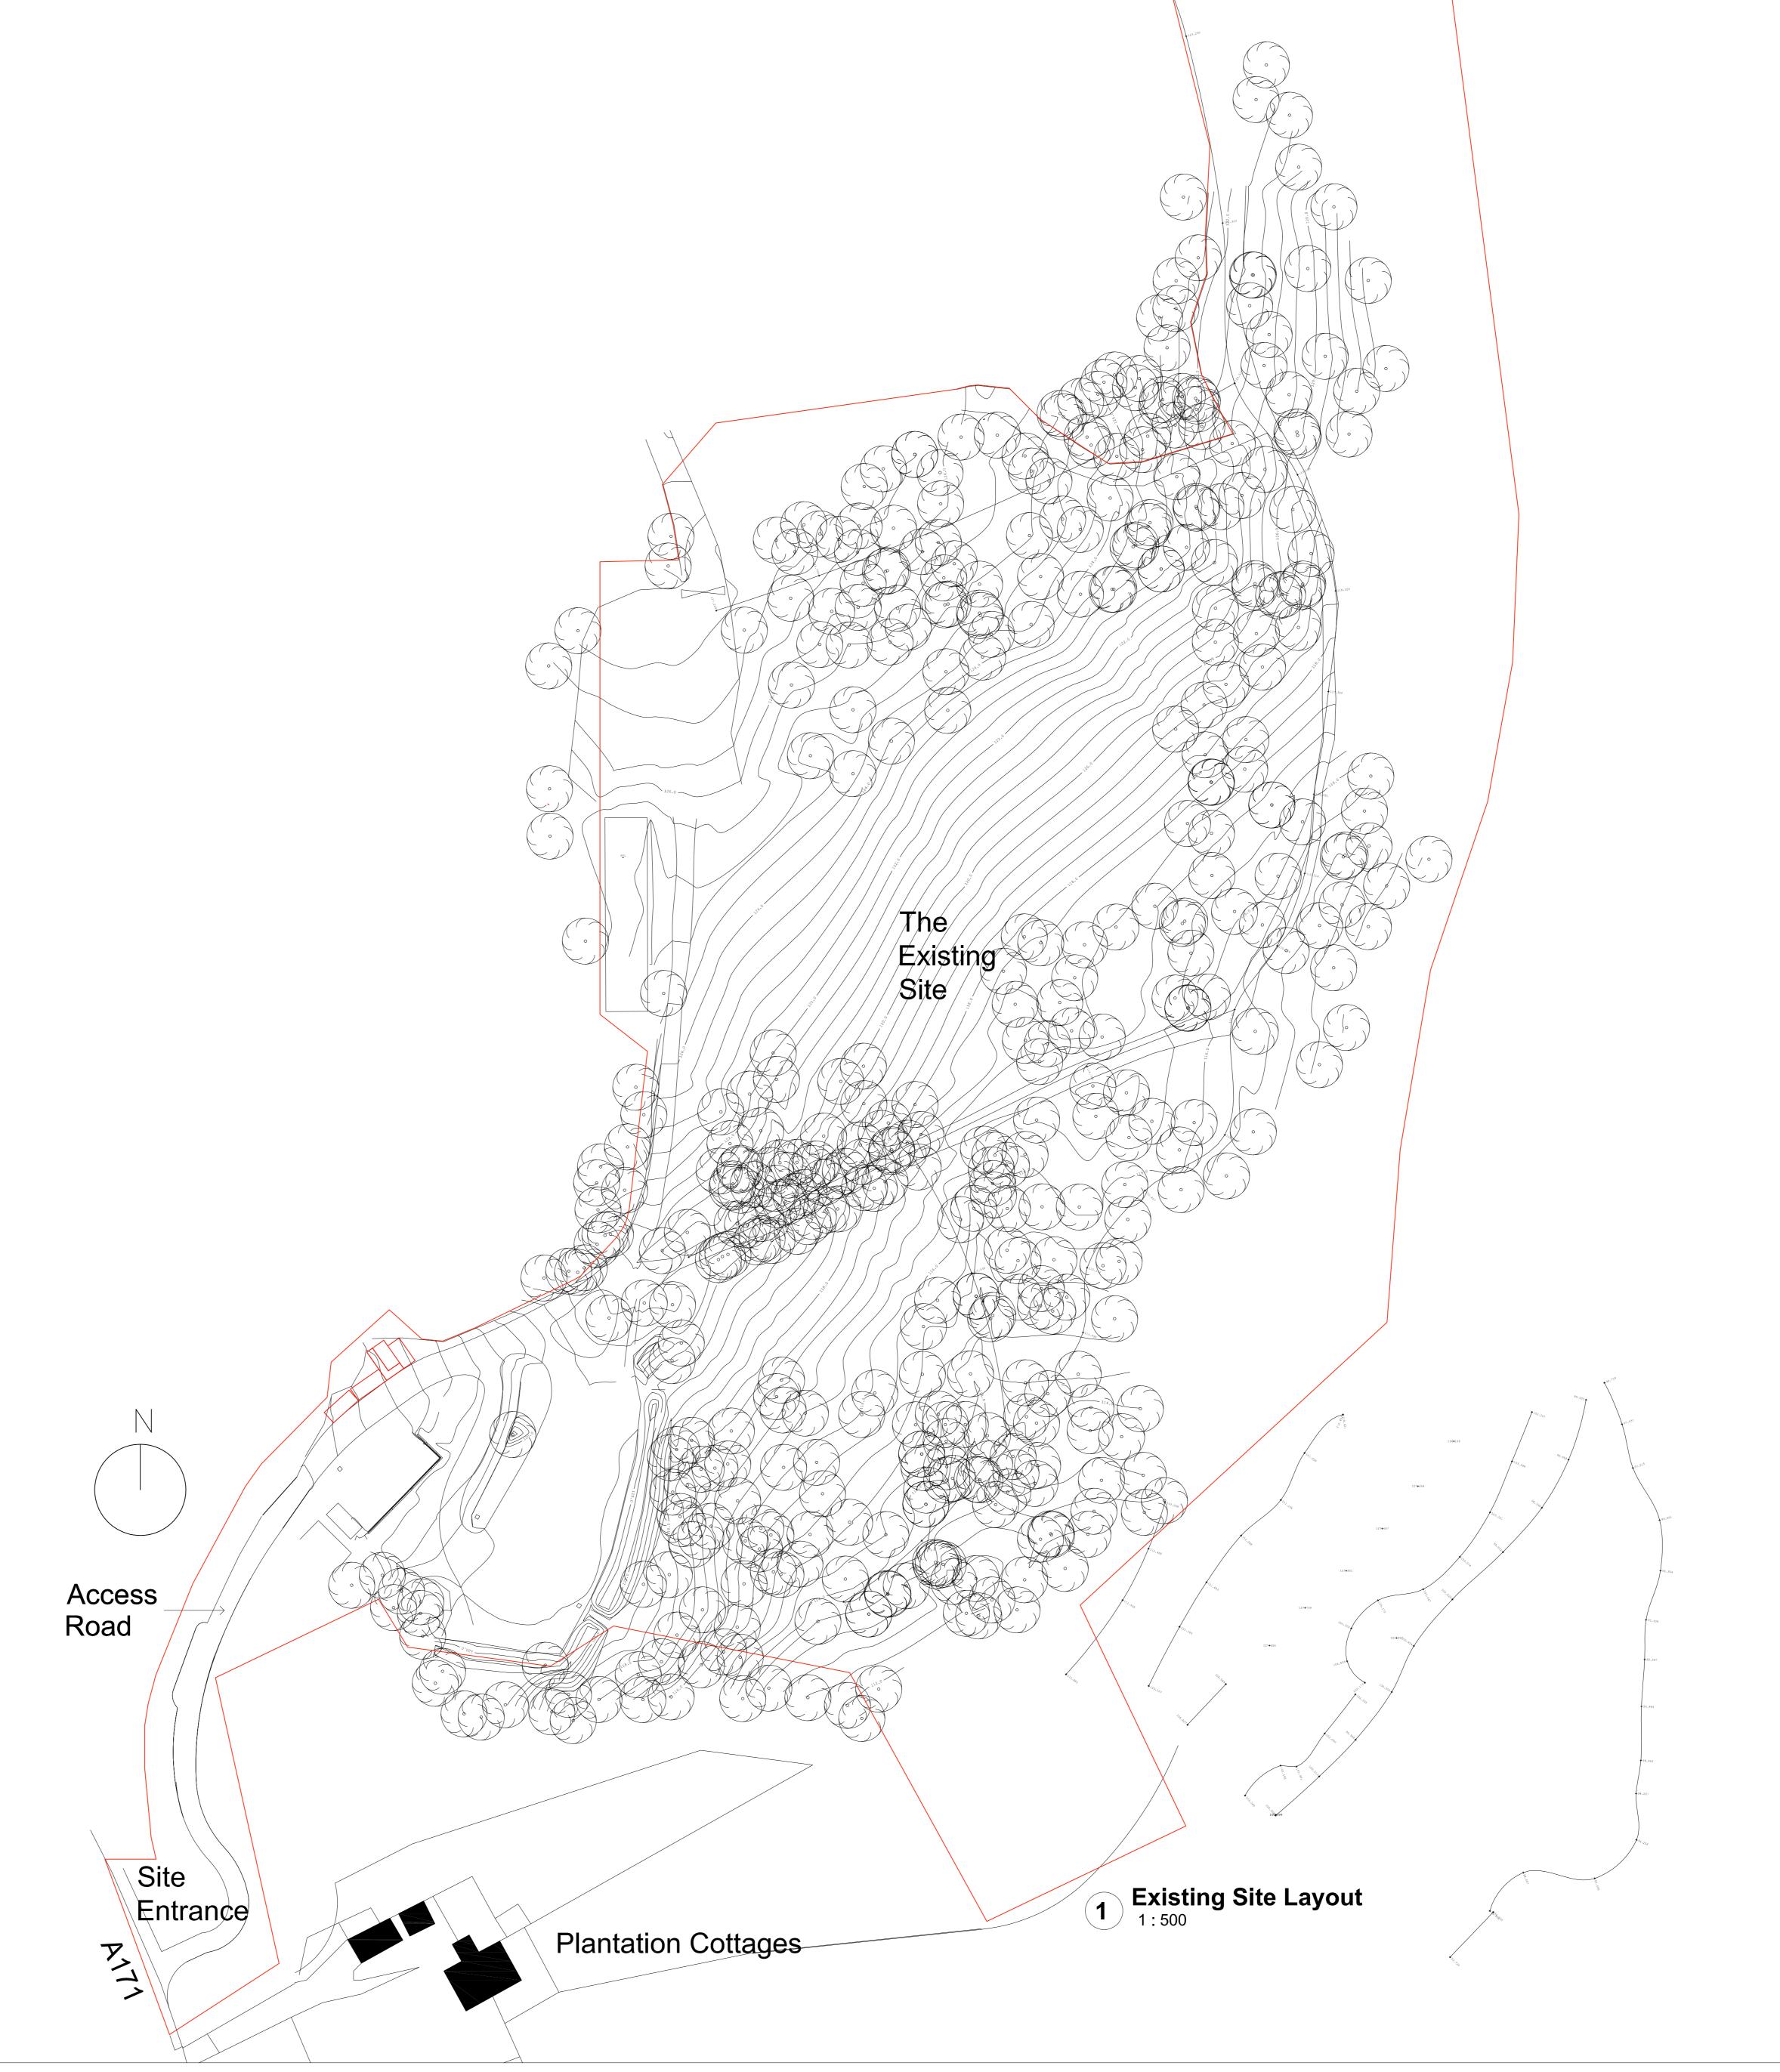

NHC Developments

Cloughton Woods Forest Lodges

Cloughton Woods, Whitby

Drawing
Title:
Existing Site Layout

| Date:     | Scale: | Sheet size: |
|-----------|--------|-------------|
| 2019-6407 | P02    |             |