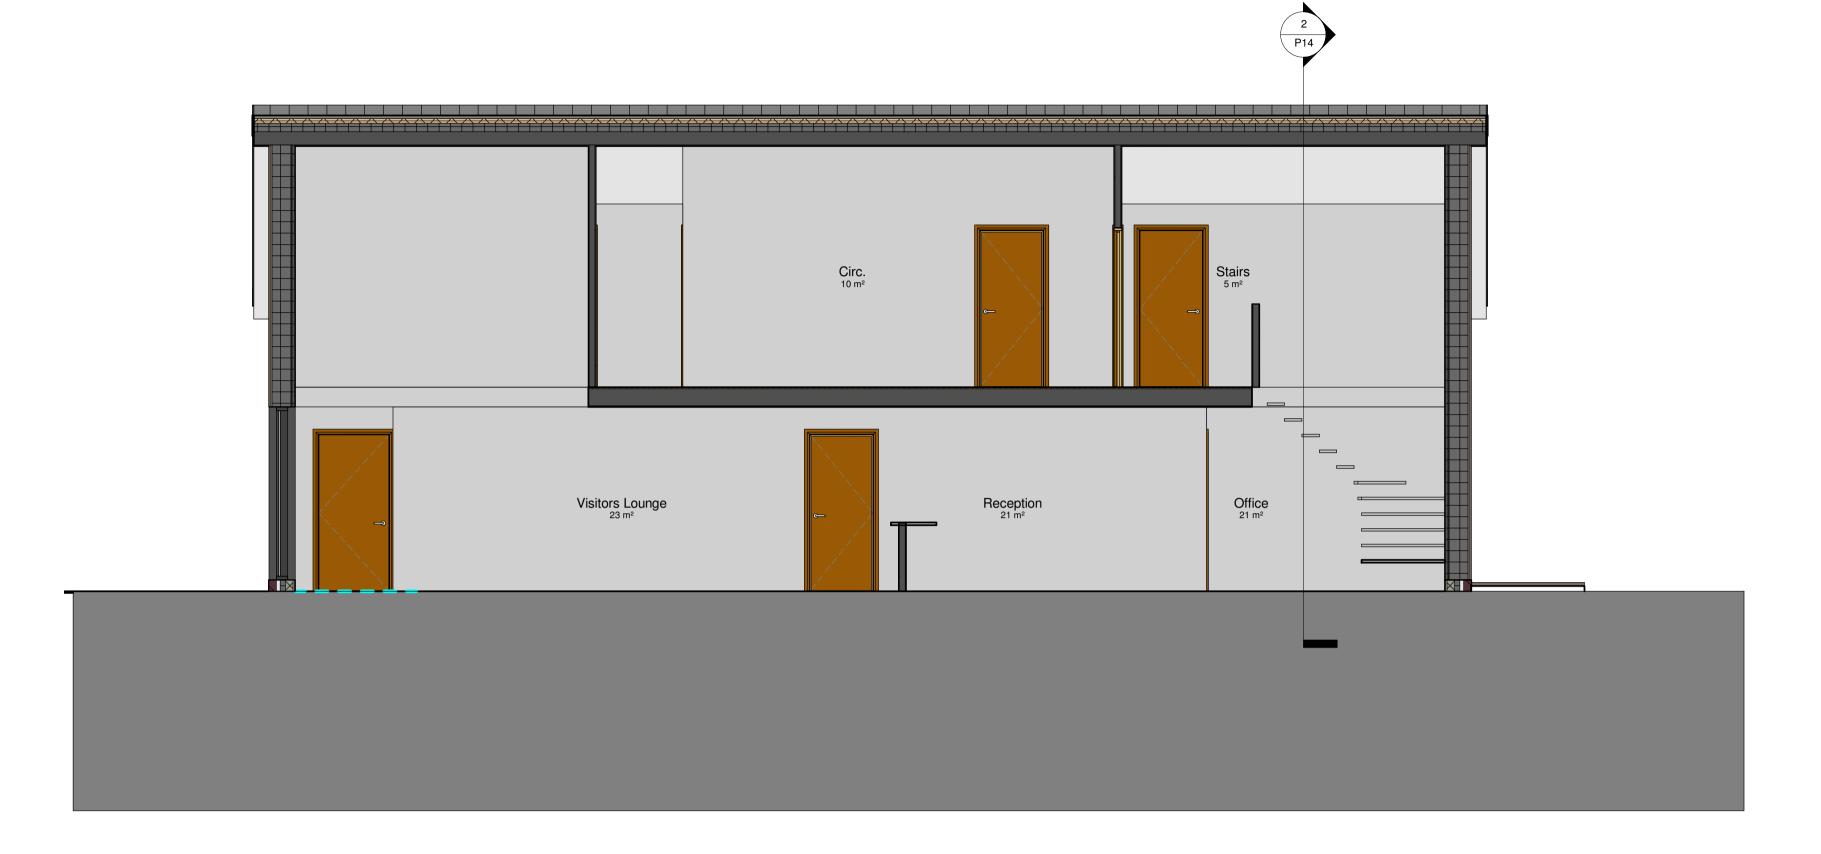

**Section 1**1:50

NYMNPA

11/05/2020

Architects are to be notified of any discrepancies. Contractors must check all dimensions on site. This drawing is subject to copyright laws and is for use on this project only. This drawing is to be used solely for the information as titled only.

Cloughton Woods Forest Lodges

Cloughton Woods Filey

Proposed Reception Building
G.A. Sections

| Job No:    | Drg No: | Revision:   |
|------------|---------|-------------|
| 2019-6407  | P14     |             |
| Date:      | Scale:  | Sheet size: |
| March 2020 | 1 : 50  | A1          |
|            |         |             |