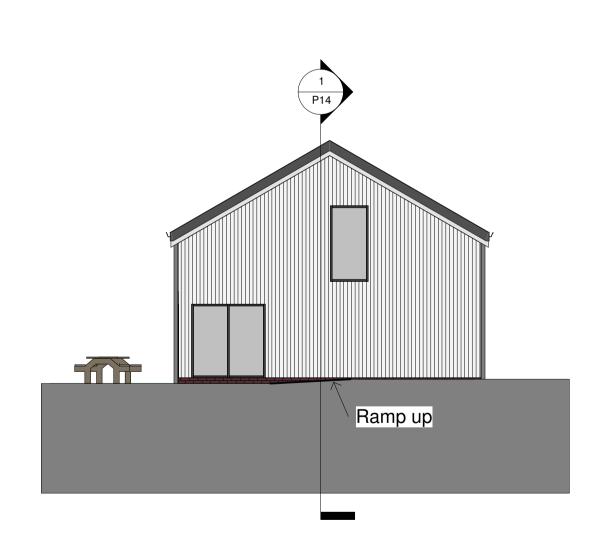

Proposed North West Elevation

1:100

NYMNPA

11/05/2020

**3** Proposed South East Elevation 1:100

4 Proposed South West Elevation
1:100

Architects are to be notified of any discrepancies.
Contractors must check all dimensions on site.
This drawing is subject to copyright laws and is for use on this project only.
This drawing is to be used solely for the information as titled only. For other information refer to the latest revision of any cross referenced drawings.
To be read in conjunction with relevant design standards/protocols

**Section 1**1:50

NYMNPA

11/05/2020

Architects are to be notified of any discrepancies. Contractors must check all dimensions on site. This drawing is subject to copyright laws and is for use on this project only. This drawing is to be used solely for the information as titled only.