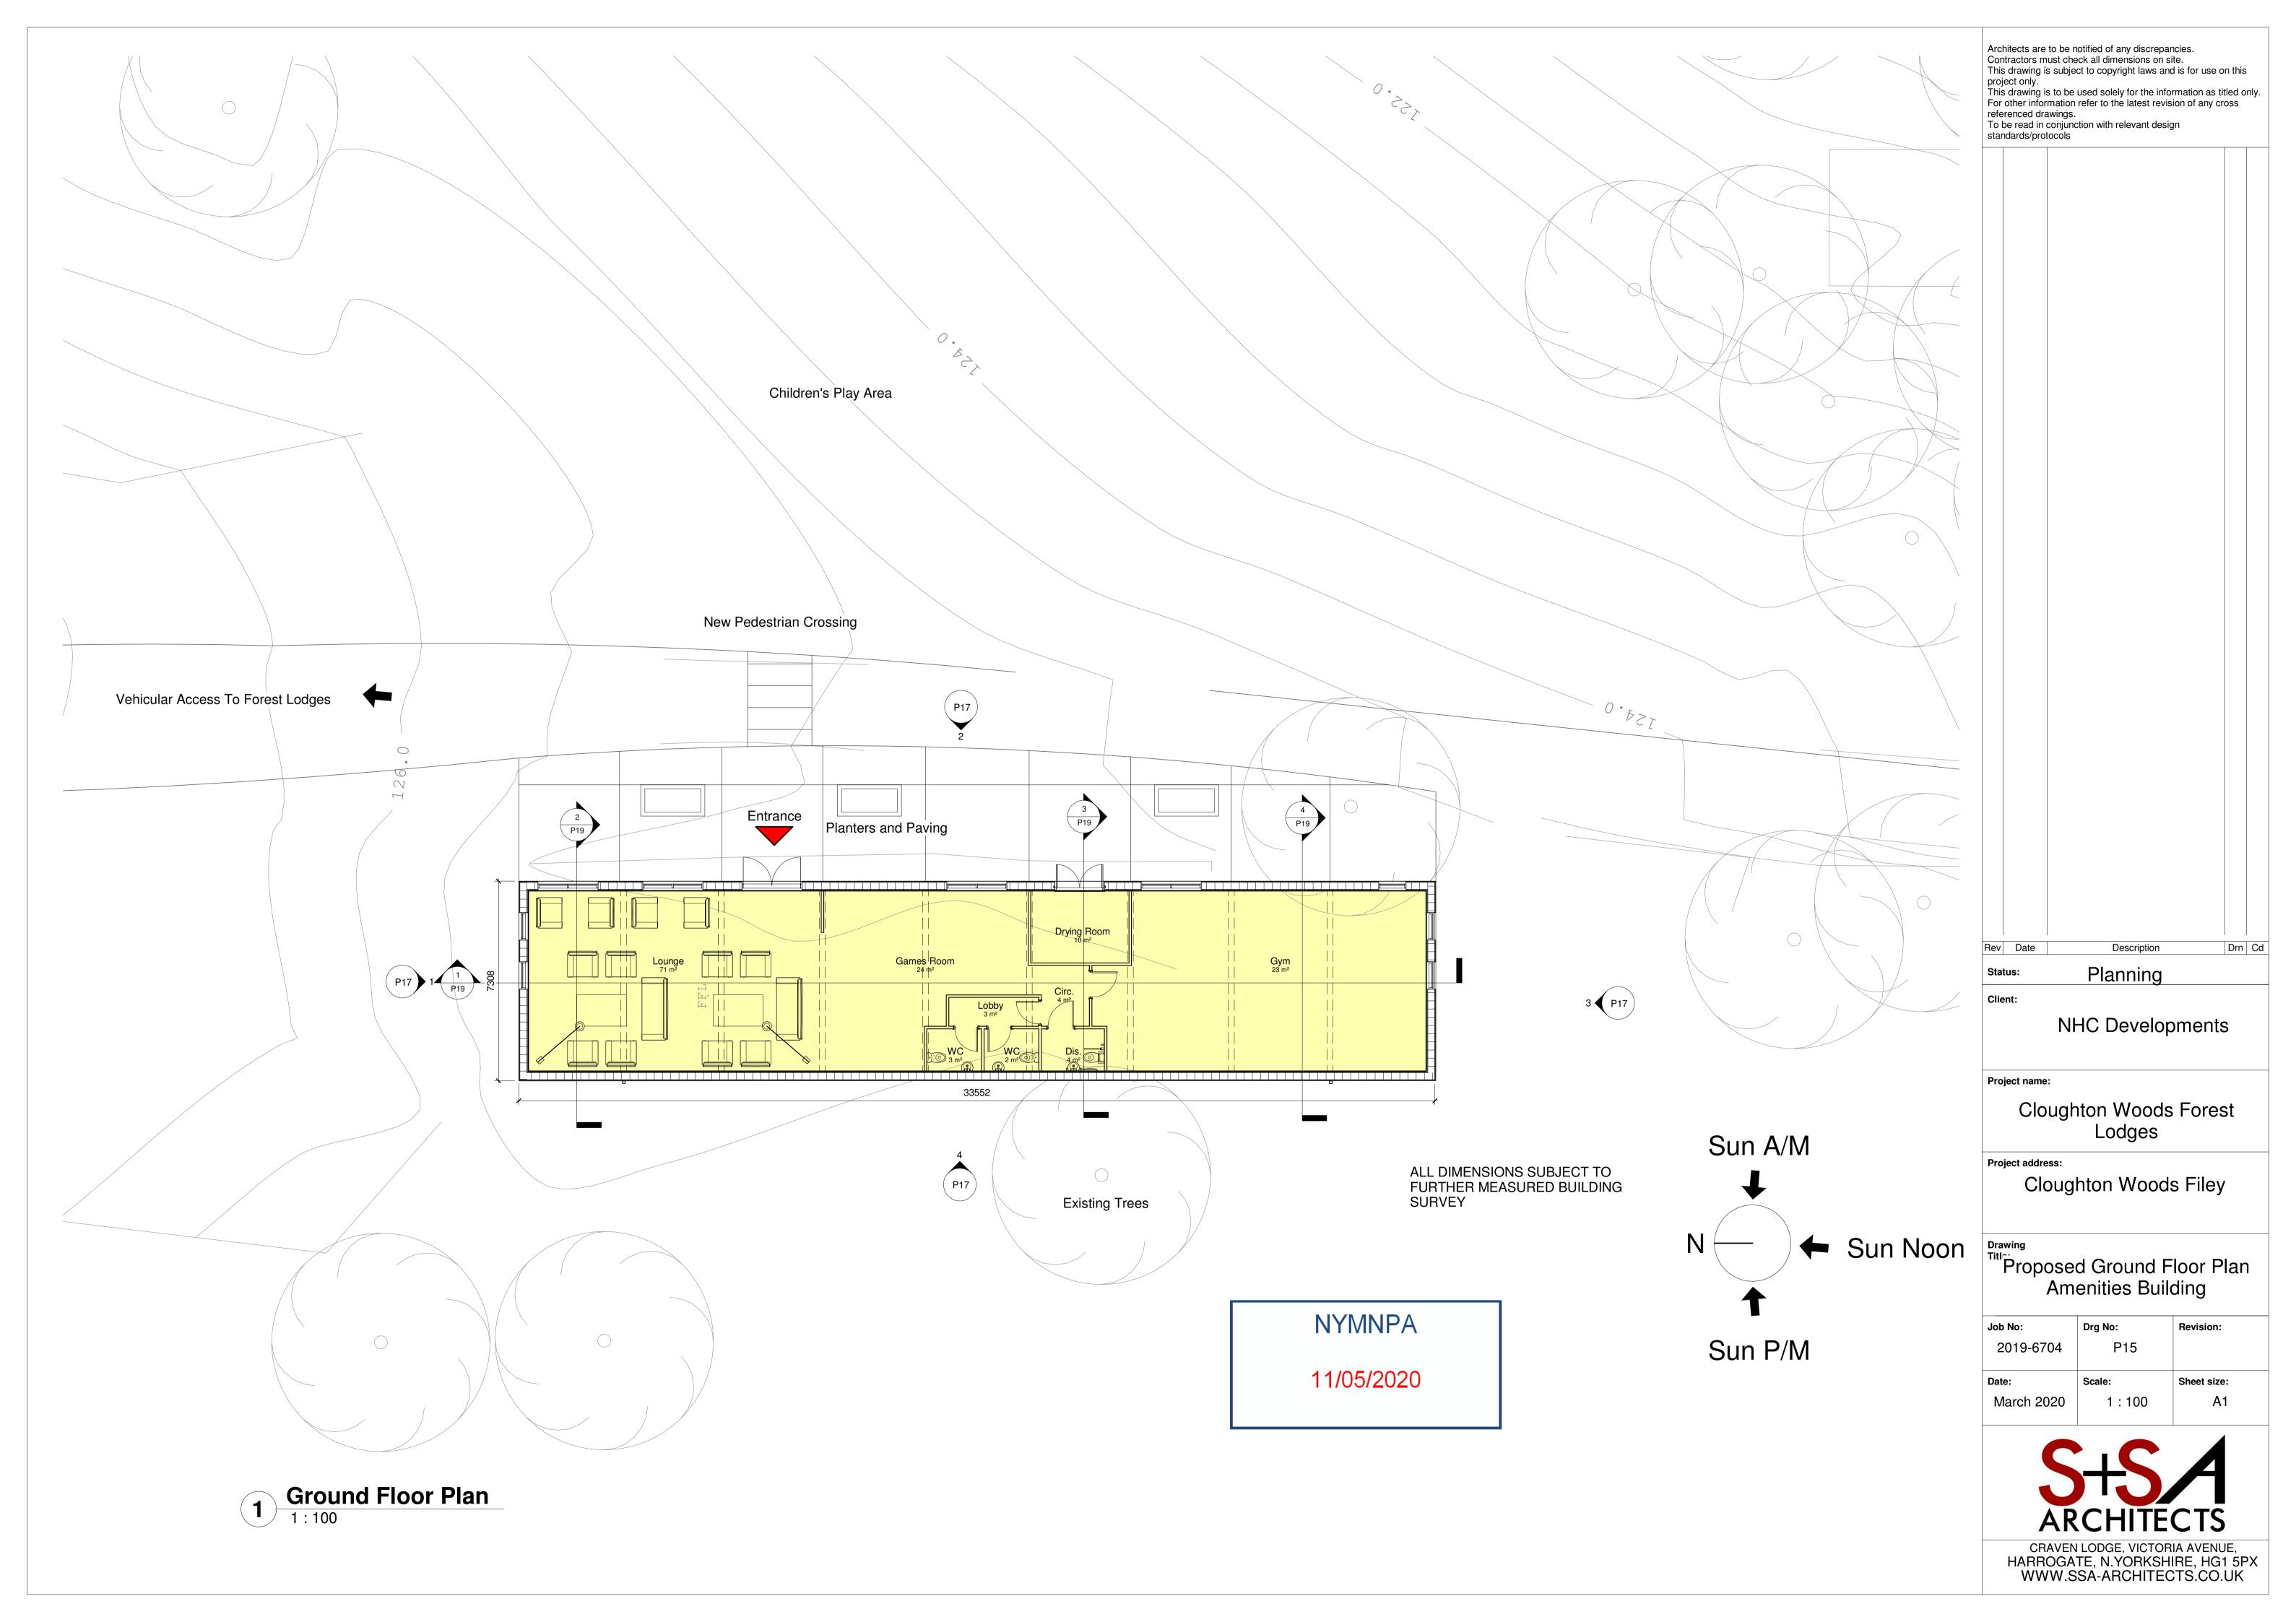

11/05/2020

Ground Floor Plan
1:100

Architects are to be notified of any discrepancies.
Contractors must check all dimensions on site.
This drawing is subject to copyright laws and is for use on this project only.
This drawing is to be used solely for the information as titled only.
For other information refer to the latest revision of any cross referenced drawings.

To be read in conjunction with relevant design standards/protocols

Rev Date Drn Cd Description Planning NHC Developments Project name: Cloughton Woods Forest Lodges Cloughton Woods Filey

Reception Building Proposed
Ground Floor Plan