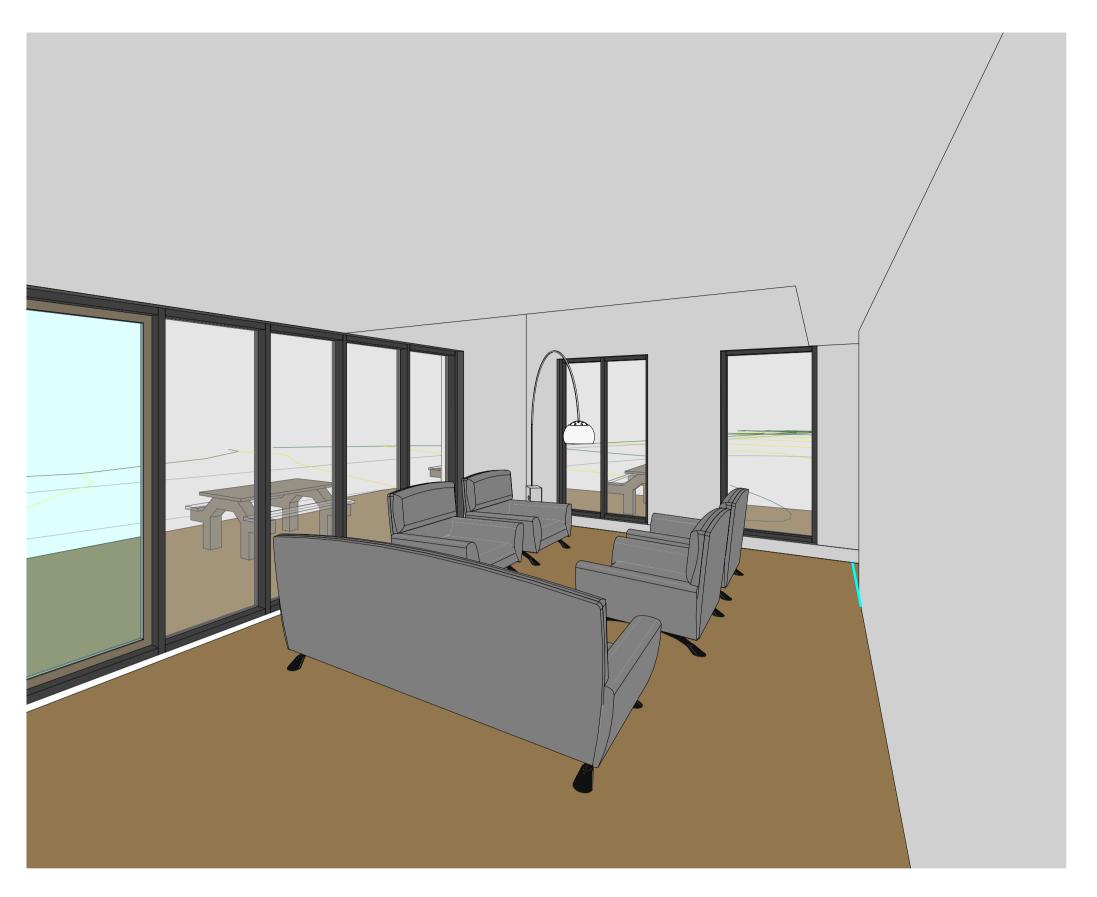

Drawing
Tialan

Proposed Roof Plan Amenities

 Job No:
 Drg No:
 Revision:

 2019-6704
 P16

 Date:
 Scale:
 Sheet size:

 March 2020
 1:100
 A1

Building

3D View - Lounge Area

2 3D View - Lounge

NYMNPA

11/05/2020

4 3D View - Rear

 Rev
 Date
 Description
 Drn
 Cd

Architects are to be notified of any discrepancies. Contractors must check all dimensions on site.

referenced drawings.