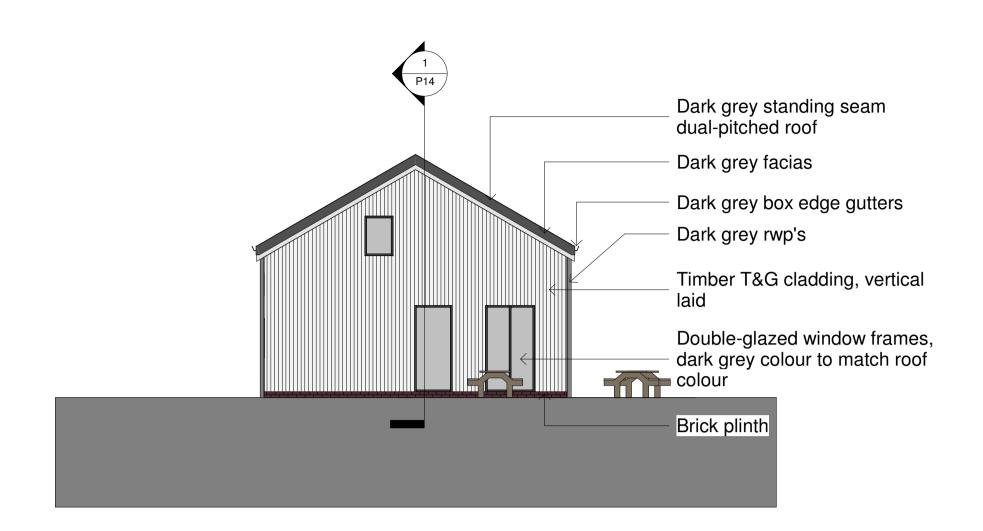

**Section 1**1:50

NYMNPA

11/05/2020

Architects are to be notified of any discrepancies. Contractors must check all dimensions on site. This drawing is subject to copyright laws and is for use on this project only. This drawing is to be used solely for the information as titled only.

Cloughton Woods Forest Lodges

Cloughton Woods Filey

Proposed Reception Building
G.A. Sections

| Job No:    | Drg No: | Revision:   |
|------------|---------|-------------|
| 2019-6407  | P14     |             |
| Date:      | Scale:  | Sheet size: |
| March 2020 | 1 : 50  | A1          |
|            |         |             |