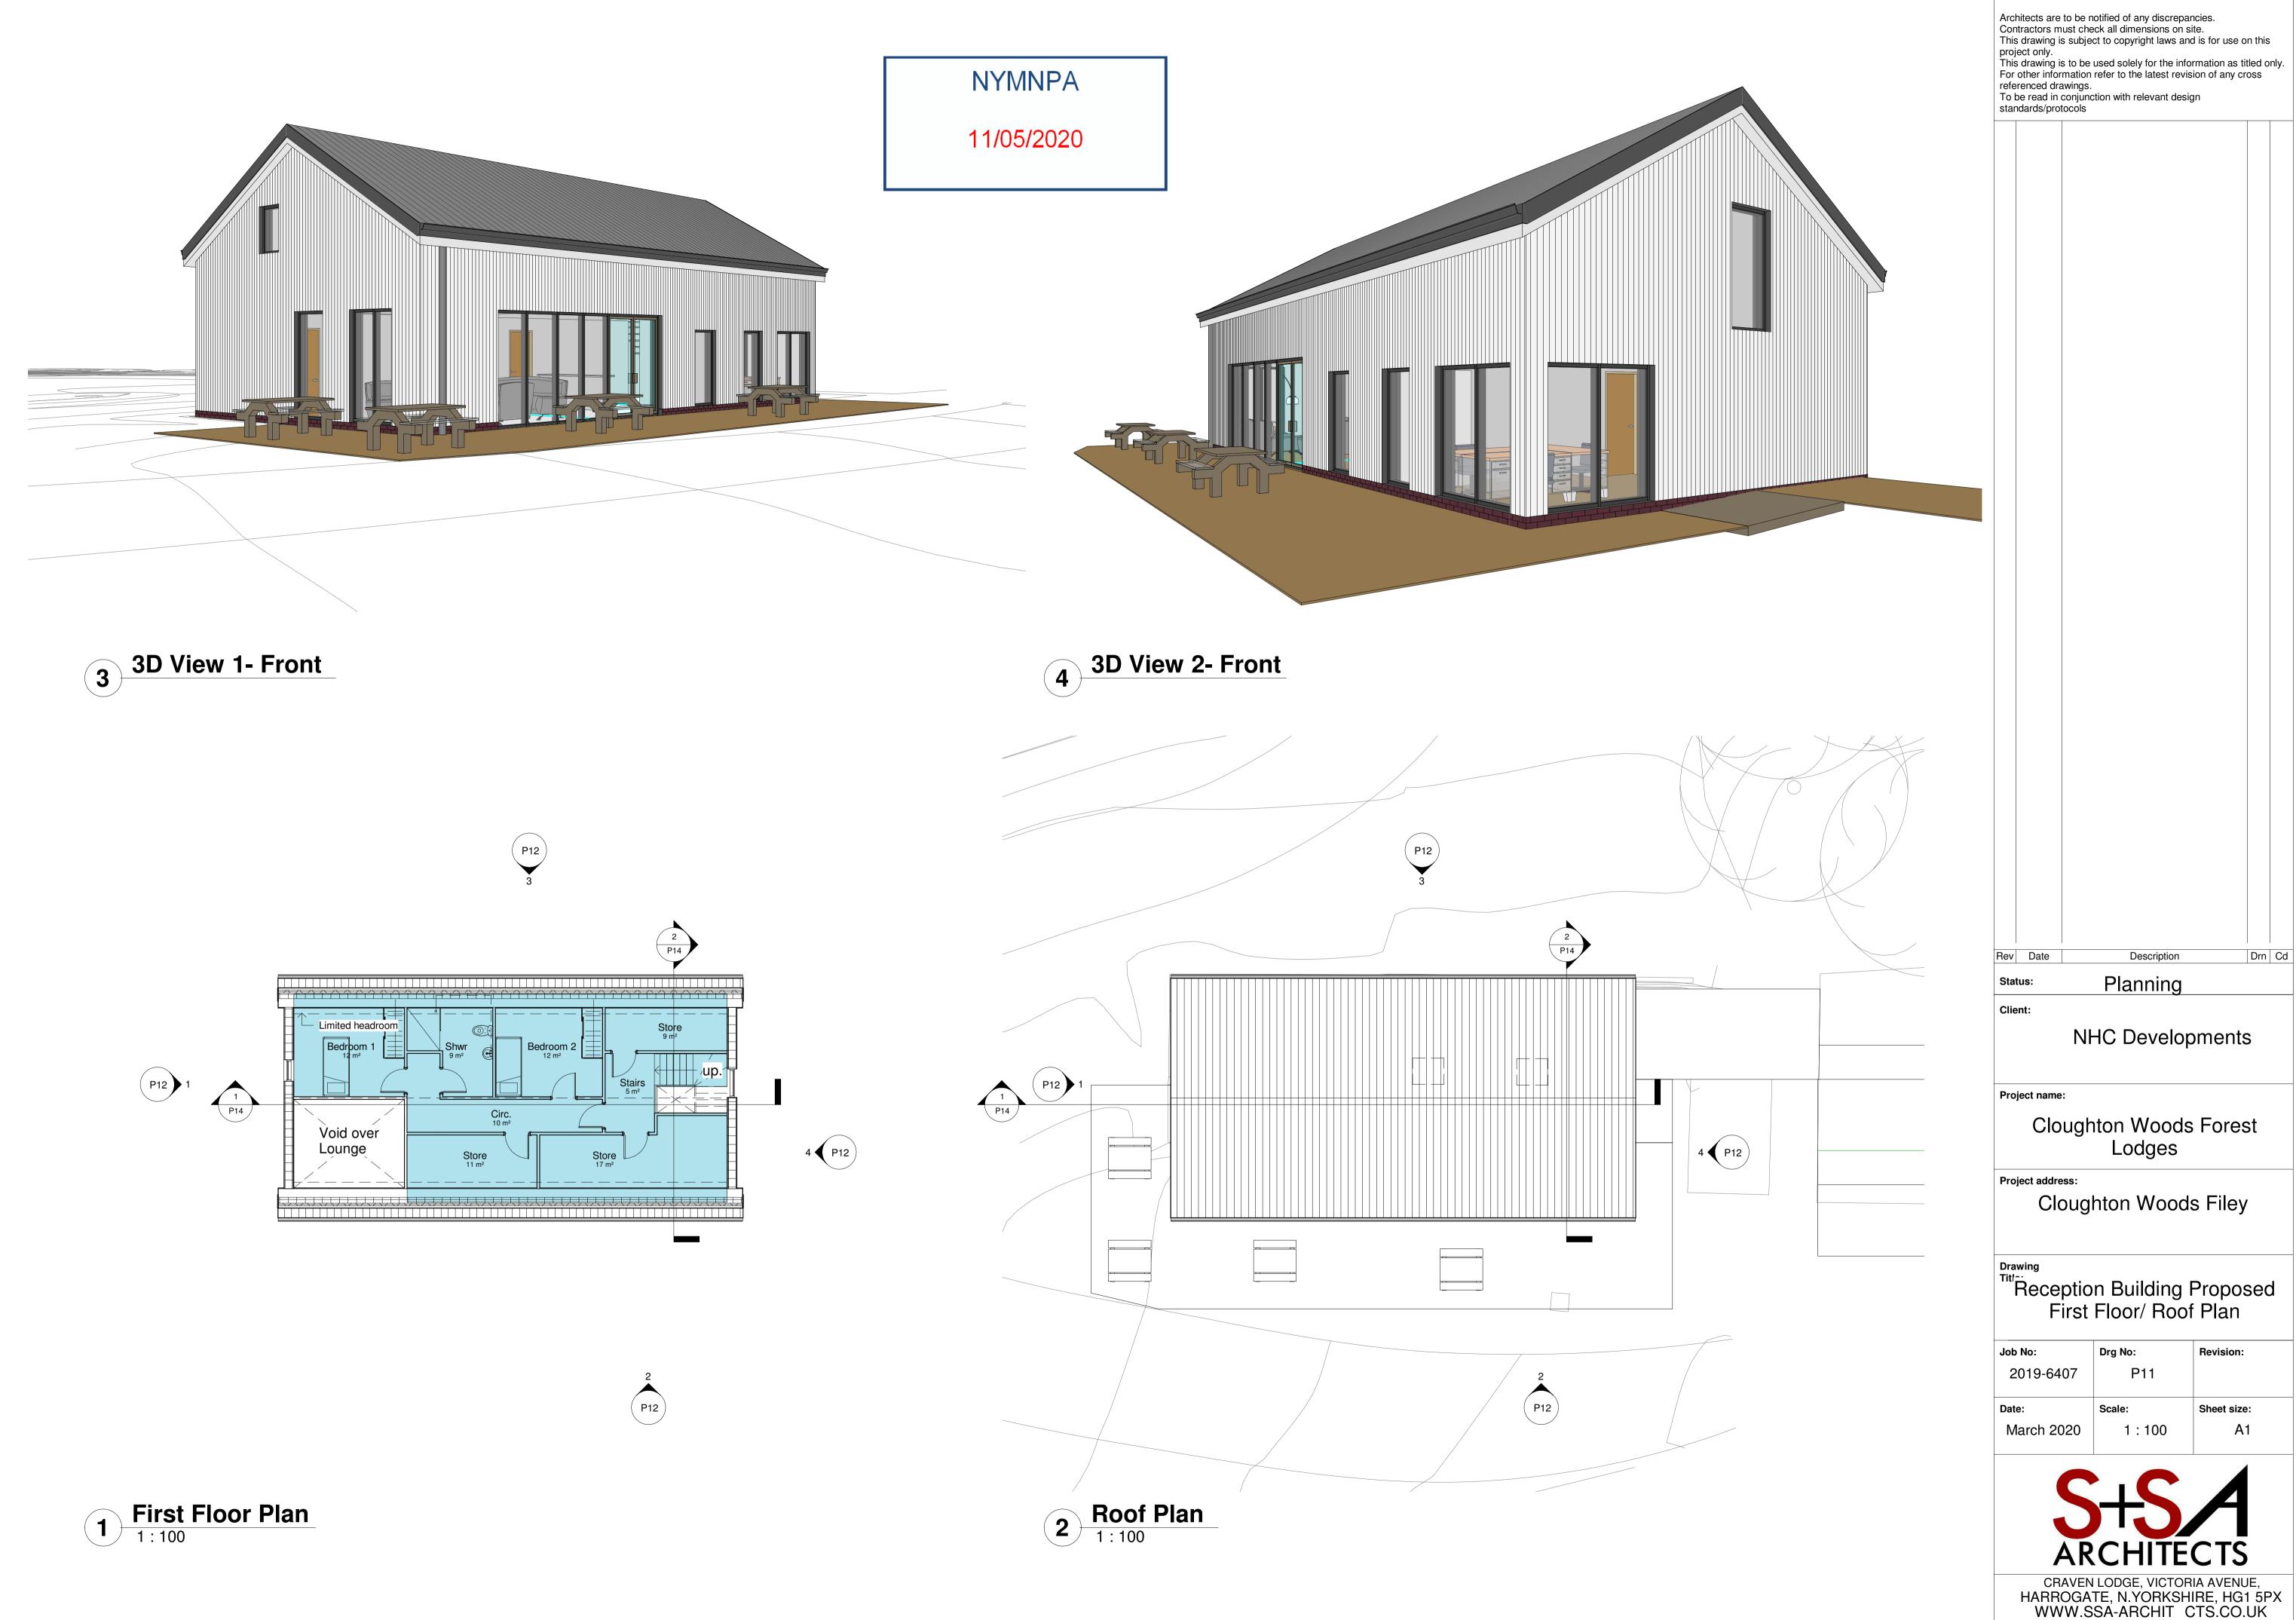

11/05/2020

Ground Floor Plan
1:100

Architects are to be notified of any discrepancies.
Contractors must check all dimensions on site.
This drawing is subject to copyright laws and is for use on this project only.
This drawing is to be used solely for the information as titled only.
For other information refer to the latest revision of any cross referenced drawings.

To be read in conjunction with relevant design standards/protocols

Rev Date Drn Cd Description Planning NHC Developments Project name: Cloughton Woods Forest Lodges Cloughton Woods Filey

Reception Building Proposed
Ground Floor Plan

| Job No:    | Drg No: | Revision:   |
|------------|---------|-------------|
| 2019-6407  | P10     |             |
| Date:      | Scale:  | Sheet size: |
| March 2020 | 1 : 100 | A1          |

1 Proposed North East Elevation
1:100