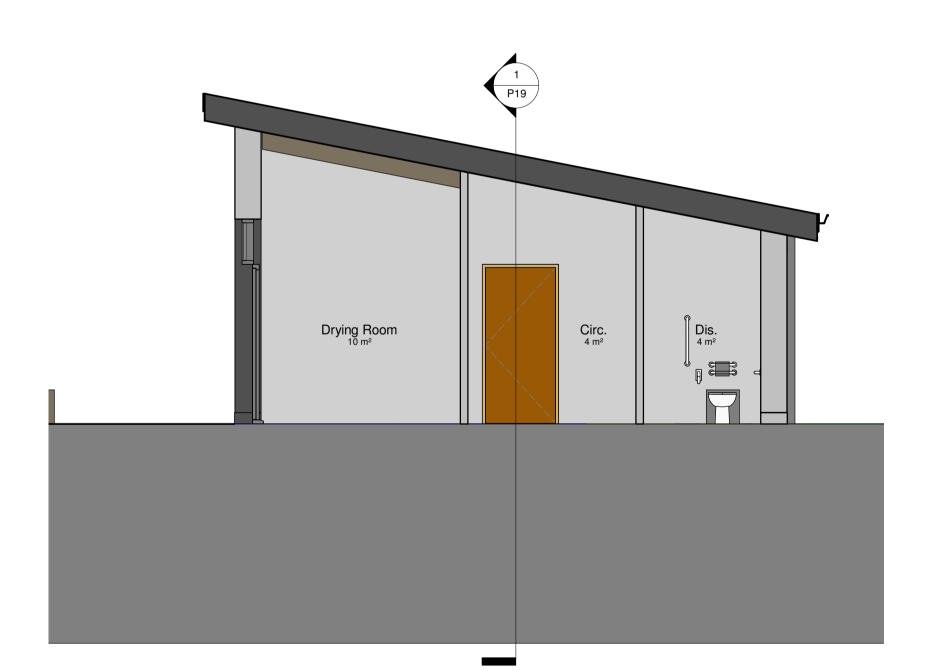

11/05/2020

**Section 1**1:100

**Section 3**1:50

**Section 2**1:50

**Section 4**1:50

Architects are to be notified of any discrepancies.
Contractors must check all dimensions on site.
This drawing is subject to copyright laws and is for use on this project only.
This drawing is to be used solely for the information as titled only.
For other information refer to the latest revision of any cross referenced drawings.
To be read in conjunction with relevant design

standards/protocols

Drn Cd Description Planning NHC Developments Project name: Cloughton Woods Forest Lodges Cloughton Woods Filey Drawing
Title:
Proposed G.A. Sections

Drg No:

Scale:

March 2020 As indicated