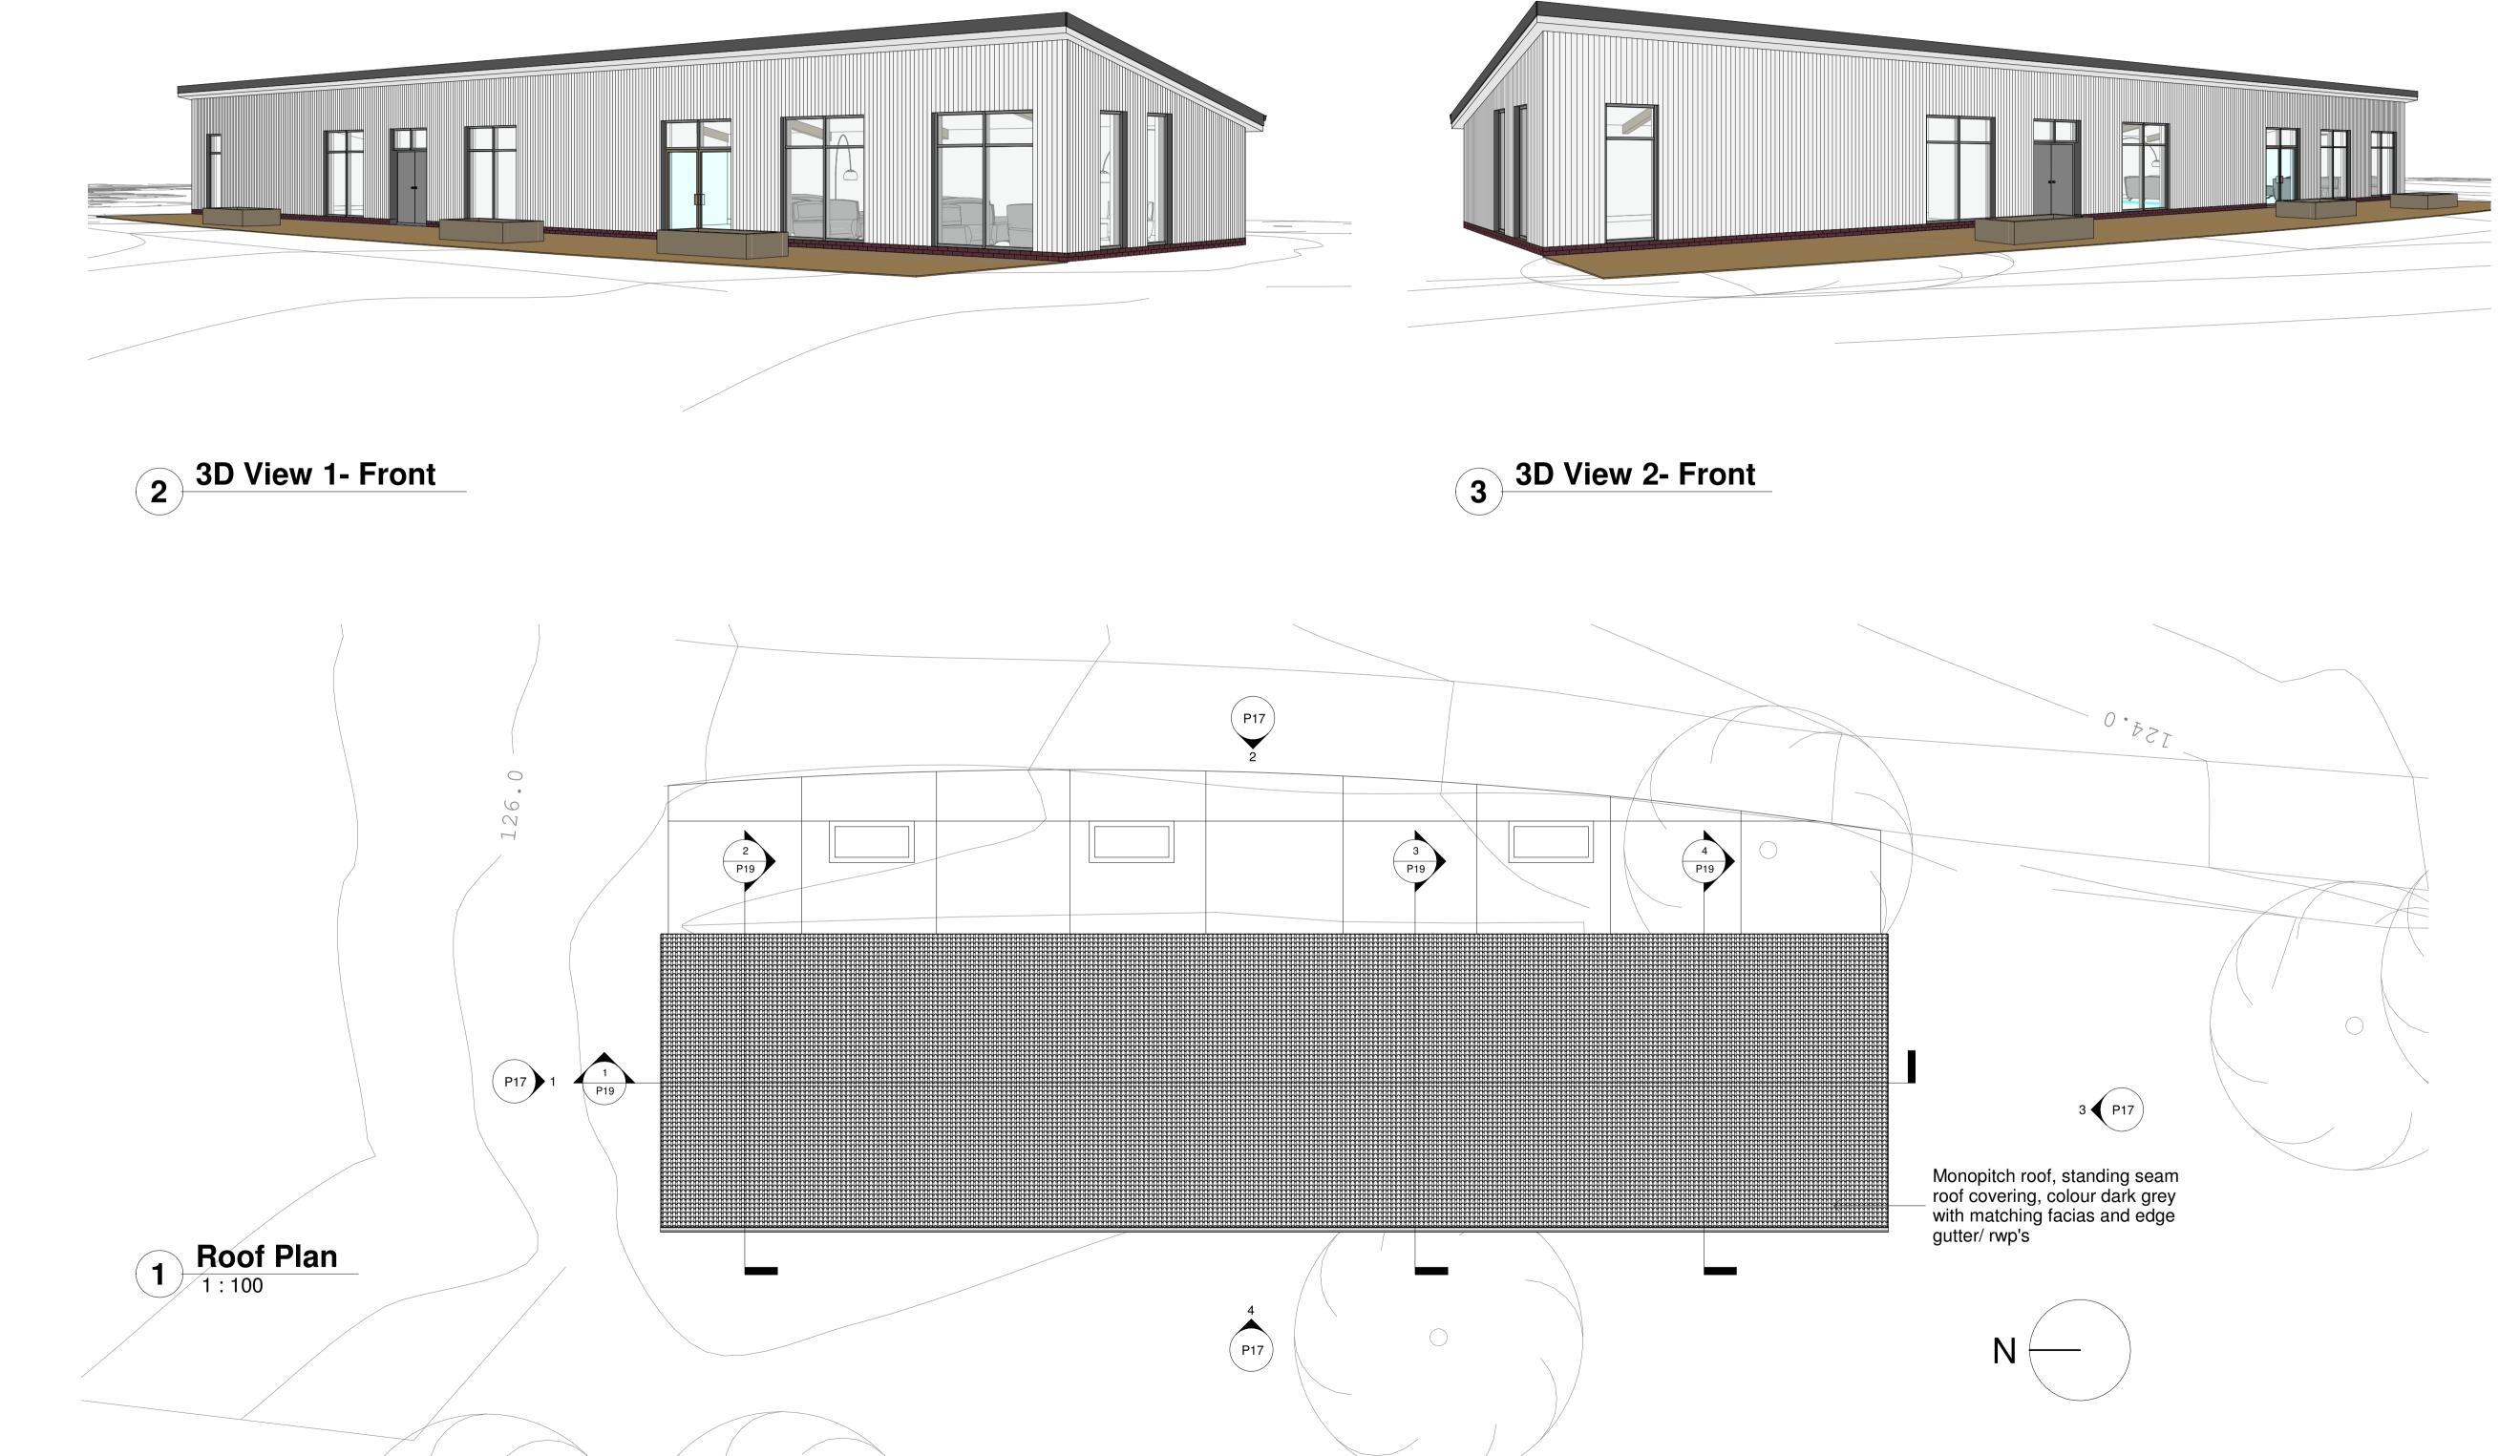

Rev Date Description Drm Cd

Status: Planning

Client:

NHC Developments

Project name:

Cloughton Woods Forest
Lodges

Project address:

Cloughton Woods Filey

Drawing
Tialan

Proposed Roof Plan Amenities

 Job No:
 Drg No:
 Revision:

 2019-6704
 P16

 Date:
 Scale:
 Sheet size:

 March 2020
 1:100
 A1

Building

3D View - Lounge Area