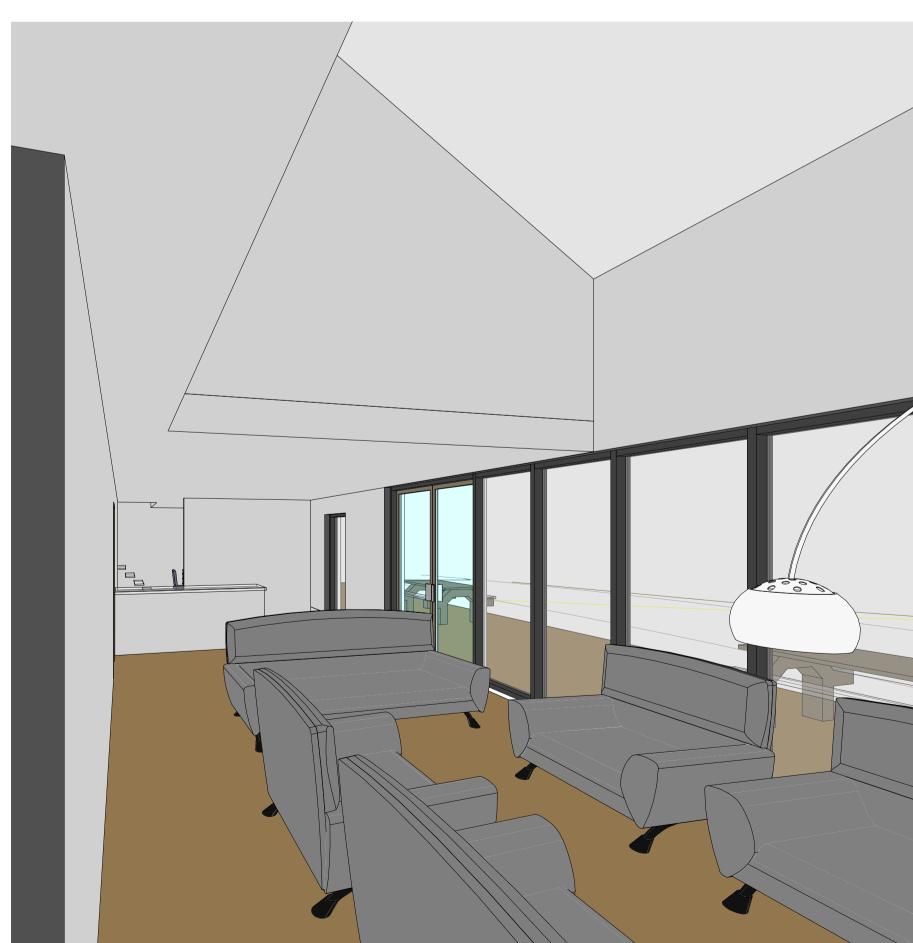

Drn Cd Description Planning

NHC Developments

Cloughton Woods Forest Lodges

Cloughton Woods Filey

Artists Impression - Reception
Building

2019-6407 P09 Sheet size: March 2020

3D View 3 Reception Lounge

3D View 5 Reception Space

4 3D View 6 First Floor Corridor

Architects are to be notified of any discrepancies. Contractors must check all dimensions on site. This drawing is subject to copyright laws and is for use on this project only.