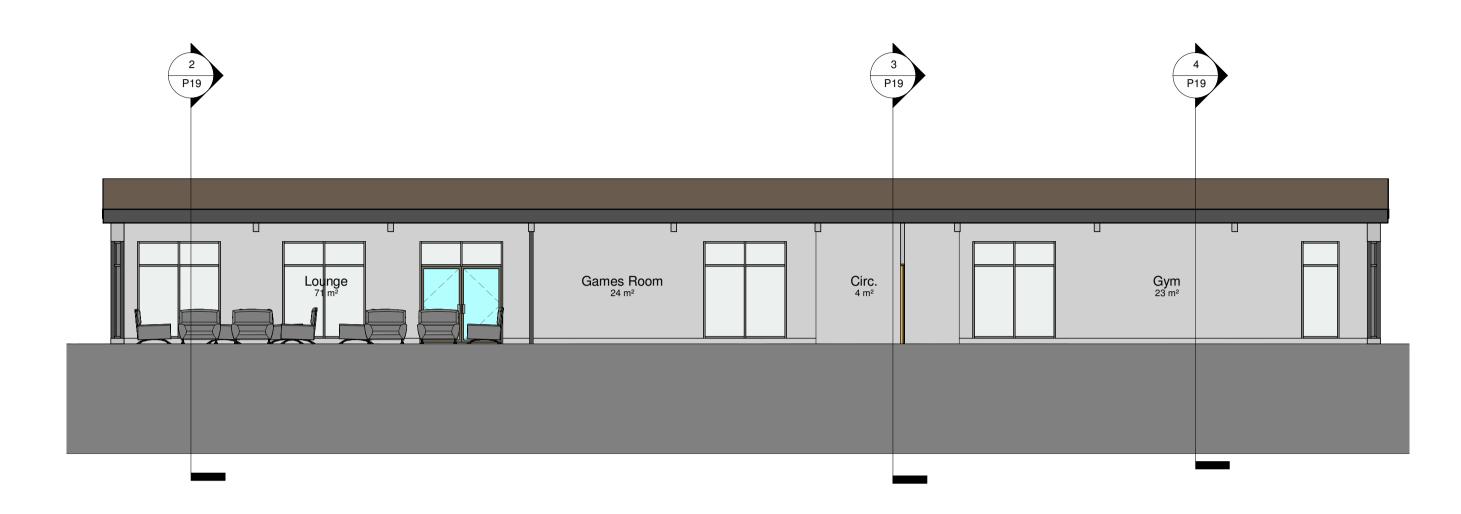

11/05/2020

**Section 1**1:100

**Section 3**1:50

**Section 2**1:50

**Section 4**1:50

Architects are to be notified of any discrepancies.
Contractors must check all dimensions on site.
This drawing is subject to copyright laws and is for use on this project only.
This drawing is to be used solely for the information as titled only.
For other information refer to the latest revision of any cross referenced drawings.
To be read in conjunction with relevant design

standards/protocols

Drn Cd Description Planning NHC Developments Project name: Cloughton Woods Forest Lodges Cloughton Woods Filey Drawing
Title:
Proposed G.A. Sections

Drg No:

Scale:

March 2020 As indicated