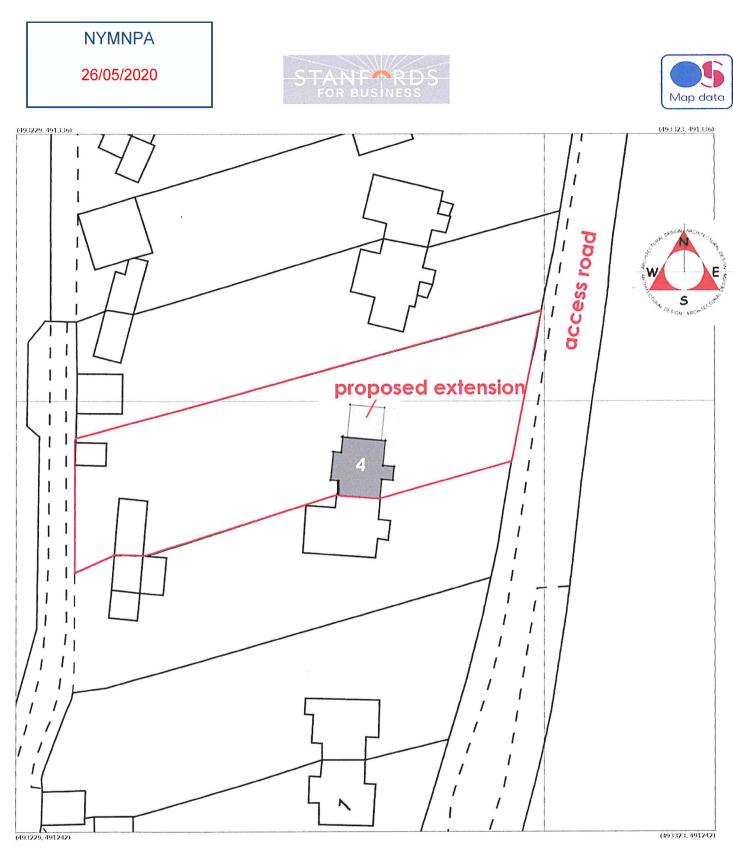

Produced 30 Mar 2020 from the Ordnance Survey MasterMap (Topography) Database and incorporating surveyed revision available at this date.

The representation of a road, track or path is no evidence of a right of way. The representation of features as lines is no evidence of a property boundary.

Supplied by: Stanfords 30 Mar 2020 Licence: © Crown Copyright and database rights 2020 OS100035409 Order Licence Reference: OI1390671 Centre coordinates: 493276 491289

4, Darncombe, Langdale End, Scarborough YO13 0LJ

## SITE LAYOUT PLAN 1.500 scale

Proposed extension at 4 Darncombe, Langdale End Scarborough for Mr and Mrs and Mrs D Stevens