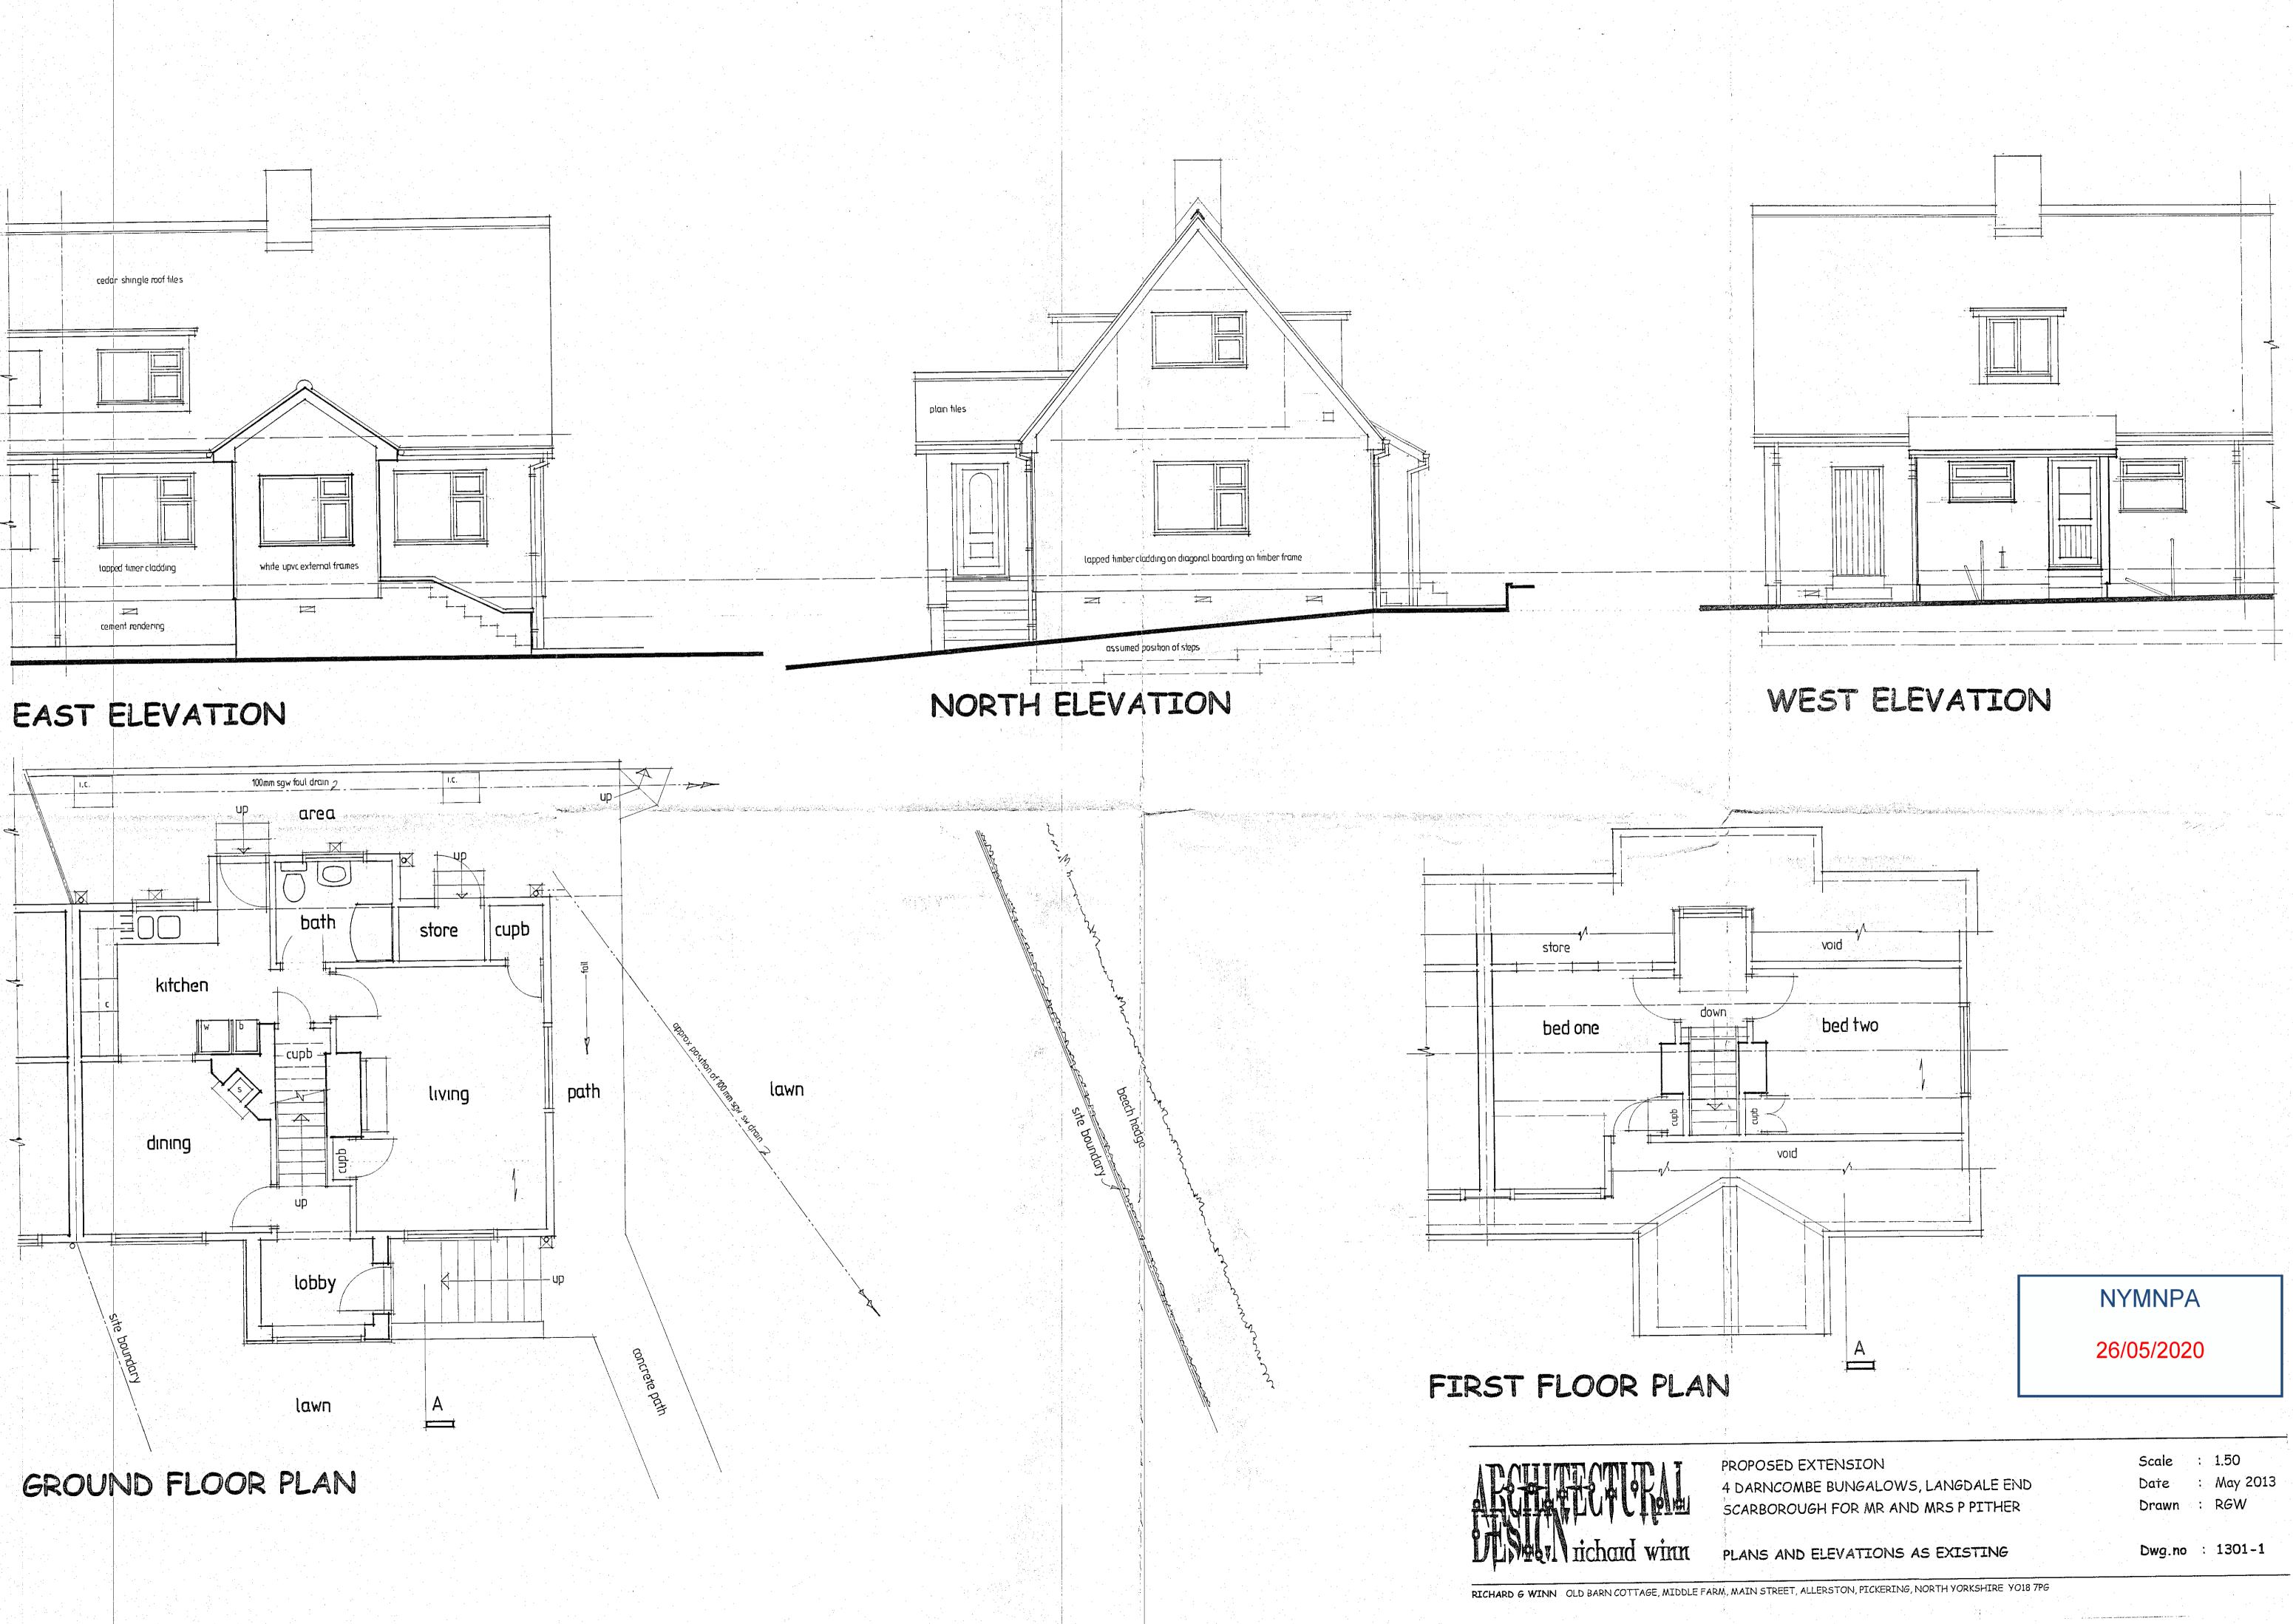

Produced 30 Mar 2020 from the Ordnance Survey MasterMap (Topography) Database and incorporating surveyed revision available at this date.

The representation of a road, track or path is no evidence of a right of way. The representation of features as lines is no evidence of a property boundary.



Supplied by: Stanfords 30 Mar 2020 Licence: © Crown Copyright and database rights 2020 OS100035409 Order Licence Reference: OI1390671 Centre coordinates: 493276 491289

4, Darncombe, Langdale End, Scarborough YO13 0LJ

## SITE LAYOUT PLAN 1.500 scale

Proposed extension at 4 Darncombe, Langdale End Scarborough for Mr and Mrs and Mrs D Stevens