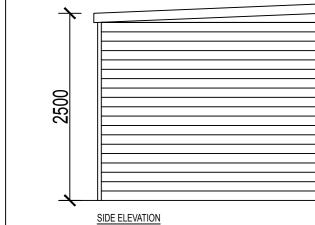

Check Approve

Drawn

Description

Rev Date

|                | Rev                                                                                                                                                                                         | Date                                                   |              | Description                                                              | Drawn                           | Check                                                 | Approve      |
|----------------|---------------------------------------------------------------------------------------------------------------------------------------------------------------------------------------------|--------------------------------------------------------|--------------|--------------------------------------------------------------------------|---------------------------------|-------------------------------------------------------|--------------|
|                |                                                                                                                                                                                             |                                                        |              |                                                                          |                                 |                                                       |              |
|                |                                                                                                                                                                                             |                                                        |              |                                                                          |                                 |                                                       |              |
|                |                                                                                                                                                                                             |                                                        |              |                                                                          |                                 |                                                       |              |
|                | SCOPE OF WORKS<br>PROPOSAL FOR A NEW CAMPING AND GLAMPING SITE AT FOSS LANE, SNEATON,<br>YO22 5JD. COMPRISING OF ANCILLARY BUILDING, 10 No PODS, PROVISION FOR<br>TENTS AND PARKING AREA.   |                                                        |              |                                                                          |                                 |                                                       |              |
|                | LEGEND   CRUSHED HARDCORE PARKING AREA & TRACK   Ancillary Building (10M x 3M)   EN-SUITE PODS (2.5M x 5M)                                                                                  |                                                        |              |                                                                          |                                 |                                                       |              |
|                |                                                                                                                                                                                             |                                                        |              |                                                                          |                                 |                                                       |              |
|                |                                                                                                                                                                                             |                                                        |              |                                                                          |                                 |                                                       |              |
|                |                                                                                                                                                                                             | STANDARD PODS (2M x 4M)                                |              |                                                                          |                                 |                                                       |              |
|                |                                                                                                                                                                                             |                                                        |              |                                                                          |                                 |                                                       |              |
|                |                                                                                                                                                                                             |                                                        |              |                                                                          |                                 |                                                       |              |
|                | SITE BOUNDARY                                                                                                                                                                               |                                                        |              |                                                                          |                                 |                                                       |              |
|                | NOTE 1: SITE AREA = 2.369 ha (5.855 ac)<br>NOTE 2: EXISTING SITE LEVELS TO REMAIN UNCHANGED<br>NOTE 3: STRUCTURAL CALCULATIONS BY OTHERS<br>BS 1192: Part 3 - CONSTRUCTION DRAWING PRACTICE |                                                        |              |                                                                          |                                 |                                                       |              |
|                |                                                                                                                                                                                             |                                                        |              |                                                                          |                                 |                                                       |              |
|                |                                                                                                                                                                                             |                                                        |              |                                                                          |                                 |                                                       |              |
| SIDE ELEVATION |                                                                                                                                                                                             |                                                        |              | YMNPA<br>7/05/2020                                                       |                                 |                                                       |              |
|                | 0                                                                                                                                                                                           | dre                                                    | ean          | n-haus                                                                   | dream-h<br>103 yew<br>suffolk-e | aus limited<br>drive-brand<br>ngland-IP2<br>re am-h a | don<br>7 0AB |
|                | Client                                                                                                                                                                                      |                                                        | COMF         | PASSPOINT PLA                                                            |                                 |                                                       |              |
|                |                                                                                                                                                                                             |                                                        | RURA         | L CONSULTANT                                                             | S                               |                                                       |              |
|                | Project                                                                                                                                                                                     | 1                                                      |              | PING & GLAMPIN<br>LANE, SNEATC                                           |                                 |                                                       | ID           |
| II             | Drawin                                                                                                                                                                                      | Drawing ANCILLARY BUILDING<br>FLOOR PLANS & ELEVATIONS |              |                                                                          |                                 |                                                       |              |
|                | Drawing Number 04-2020-1002                                                                                                                                                                 |                                                        |              |                                                                          |                                 |                                                       |              |
|                | Scale                                                                                                                                                                                       |                                                        | 1:50         | Sheet 1 OF 1                                                             | Rev                             |                                                       |              |
|                | DRAW                                                                                                                                                                                        | ING PROPER                                             | RTY OF DREAM | npany Reg. Number 07870039)<br>HAUS LIMITED<br>SUNLESS STATED OTHERWISE. | Drawn                           |                                                       | JG           |

REAR ELEVATION