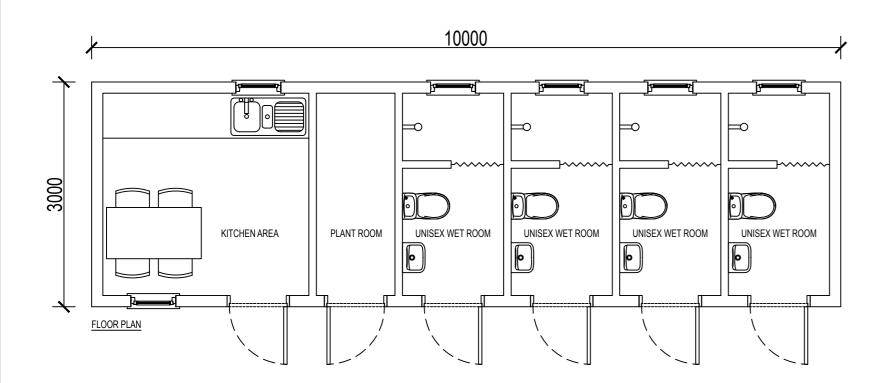

Check Approve

Drawn

Description

Rev Date

|                | Rev                                                                                                                                                                                         | Date                                                   |              | Description                                                              | Drawn                           | Check                                                 | Approve      |
|----------------|---------------------------------------------------------------------------------------------------------------------------------------------------------------------------------------------|--------------------------------------------------------|--------------|--------------------------------------------------------------------------|---------------------------------|-------------------------------------------------------|--------------|
|                |                                                                                                                                                                                             |                                                        |              |                                                                          |                                 |                                                       |              |
|                |                                                                                                                                                                                             |                                                        |              |                                                                          |                                 |                                                       |              |
|                |                                                                                                                                                                                             |                                                        |              |                                                                          |                                 |                                                       |              |
|                | SCOPE OF WORKS<br>PROPOSAL FOR A NEW CAMPING AND GLAMPING SITE AT FOSS LANE, SNEATON,<br>YO22 5JD. COMPRISING OF ANCILLARY BUILDING, 10 No PODS, PROVISION FOR<br>TENTS AND PARKING AREA.   |                                                        |              |                                                                          |                                 |                                                       |              |
|                | LEGEND   CRUSHED HARDCORE PARKING AREA & TRACK   Ancillary Building (10M x 3M)   EN-SUITE PODS (2.5M x 5M)                                                                                  |                                                        |              |                                                                          |                                 |                                                       |              |
|                |                                                                                                                                                                                             |                                                        |              |                                                                          |                                 |                                                       |              |
|                |                                                                                                                                                                                             |                                                        |              |                                                                          |                                 |                                                       |              |
|                |                                                                                                                                                                                             | STANDARD PODS (2M x 4M)                                |              |                                                                          |                                 |                                                       |              |
|                |                                                                                                                                                                                             |                                                        |              |                                                                          |                                 |                                                       |              |
|                |                                                                                                                                                                                             |                                                        |              |                                                                          |                                 |                                                       |              |
|                | SITE BOUNDARY                                                                                                                                                                               |                                                        |              |                                                                          |                                 |                                                       |              |
|                | NOTE 1: SITE AREA = 2.369 ha (5.855 ac)<br>NOTE 2: EXISTING SITE LEVELS TO REMAIN UNCHANGED<br>NOTE 3: STRUCTURAL CALCULATIONS BY OTHERS<br>BS 1192: Part 3 - CONSTRUCTION DRAWING PRACTICE |                                                        |              |                                                                          |                                 |                                                       |              |
|                |                                                                                                                                                                                             |                                                        |              |                                                                          |                                 |                                                       |              |
|                |                                                                                                                                                                                             |                                                        |              |                                                                          |                                 |                                                       |              |
| SIDE ELEVATION |                                                                                                                                                                                             |                                                        |              | YMNPA<br>7/05/2020                                                       |                                 |                                                       |              |
|                | 0                                                                                                                                                                                           | dre                                                    | ean          | n-haus                                                                   | dream-h<br>103 yew<br>suffolk-e | aus limited<br>drive-brand<br>ngland-IP2<br>re am-h a | don<br>7 0AB |
|                | Client                                                                                                                                                                                      |                                                        | COMF         | PASSPOINT PLA                                                            |                                 |                                                       |              |
|                |                                                                                                                                                                                             |                                                        | RURA         | L CONSULTANT                                                             | S                               |                                                       |              |
|                | Project                                                                                                                                                                                     | 1                                                      |              | PING & GLAMPIN<br>LANE, SNEATC                                           |                                 |                                                       | ID           |
| II             | Drawin                                                                                                                                                                                      | Drawing ANCILLARY BUILDING<br>FLOOR PLANS & ELEVATIONS |              |                                                                          |                                 |                                                       |              |
|                | Drawing Number 04-2020-1002                                                                                                                                                                 |                                                        |              |                                                                          |                                 |                                                       |              |
|                | Scale                                                                                                                                                                                       |                                                        | 1:50         | Sheet 1 OF 1                                                             | Rev                             |                                                       |              |
|                | DRAW                                                                                                                                                                                        | ING PROPER                                             | RTY OF DREAM | npany Reg. Number 07870039)<br>HAUS LIMITED<br>SUNLESS STATED OTHERWISE. | Drawn                           |                                                       | JG           |