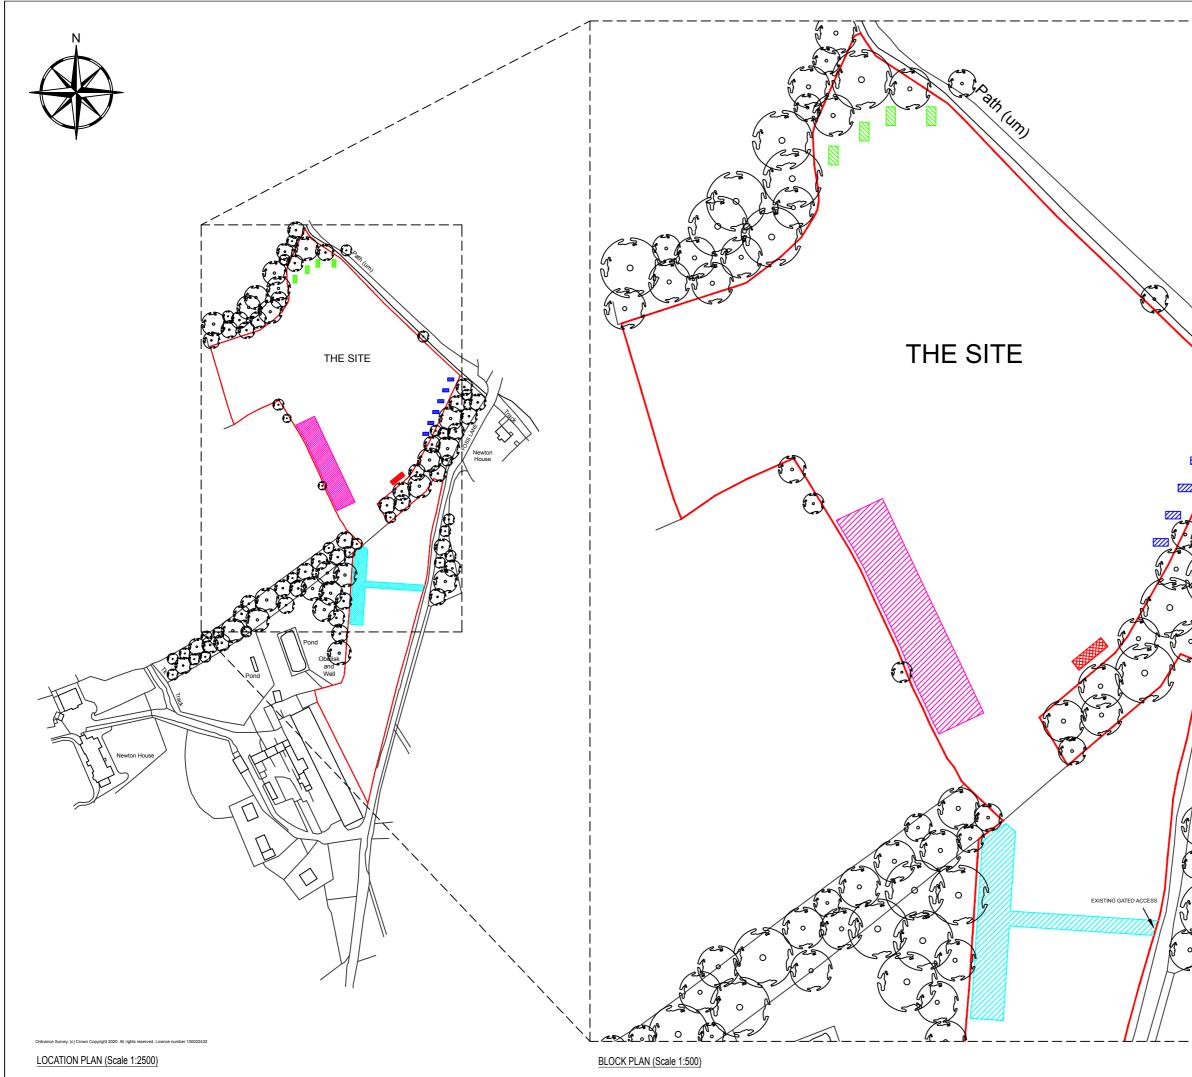

| !       |                                                                                                                                                                         |                                          |                                                                                                                  |          |                           |              |  |  |  |  |
|---------|-------------------------------------------------------------------------------------------------------------------------------------------------------------------------|------------------------------------------|------------------------------------------------------------------------------------------------------------------|----------|---------------------------|--------------|--|--|--|--|
|         |                                                                                                                                                                         |                                          |                                                                                                                  |          |                           |              |  |  |  |  |
|         |                                                                                                                                                                         |                                          |                                                                                                                  |          |                           |              |  |  |  |  |
| !       | SCO                                                                                                                                                                     | OPE OF WO                                | DRKS                                                                                                             |          |                           |              |  |  |  |  |
|         | PROPOSAL FOR A NEW CAMPING AND GLAMPING SITE AT FOSS LANE, SNEATON,<br>Y022 SJD. COMPRISING OF ANCILLARY BUILDING, 10 No PODS, PROVISION FOR<br>TENTS AND PARKING AREA. |                                          |                                                                                                                  |          |                           |              |  |  |  |  |
|         | LEG                                                                                                                                                                     | END                                      |                                                                                                                  |          |                           |              |  |  |  |  |
|         |                                                                                                                                                                         | <b>⊘</b><br>⊠                            | CRUSHED HARDCORE PARKING AREA & THE ANCILLARY BUILDING (10M x 3M)                                                | RACK     |                           |              |  |  |  |  |
|         |                                                                                                                                                                         | ×<br>77                                  | EN-SUITE PODS (2.5M x 5M)                                                                                        |          |                           |              |  |  |  |  |
|         |                                                                                                                                                                         | ∞<br>⊼                                   | STANDARD PODS (2M x 4M)                                                                                          |          |                           |              |  |  |  |  |
|         |                                                                                                                                                                         | 2                                        | AREA FOR TENTS                                                                                                   |          |                           |              |  |  |  |  |
|         |                                                                                                                                                                         |                                          | SITE BOUNDARY                                                                                                    |          |                           |              |  |  |  |  |
|         |                                                                                                                                                                         | TE 1. CITE -                             |                                                                                                                  |          |                           |              |  |  |  |  |
|         |                                                                                                                                                                         |                                          | AREA = 2.369 ha (5.855 ac)                                                                                       |          |                           |              |  |  |  |  |
|         |                                                                                                                                                                         |                                          | ING SITE LEVELS TO REMAIN UNCHANGED                                                                              |          |                           |              |  |  |  |  |
|         |                                                                                                                                                                         |                                          | CTURAL CALCULATIONS BY OTHERS                                                                                    |          |                           |              |  |  |  |  |
|         | BS                                                                                                                                                                      | 1192: Part 3                             | - CONSTRUCTION DRAWING PRACTICE                                                                                  |          |                           |              |  |  |  |  |
|         |                                                                                                                                                                         |                                          |                                                                                                                  |          |                           |              |  |  |  |  |
| 25 23   |                                                                                                                                                                         |                                          |                                                                                                                  |          |                           |              |  |  |  |  |
|         |                                                                                                                                                                         |                                          |                                                                                                                  |          |                           |              |  |  |  |  |
| per per |                                                                                                                                                                         |                                          |                                                                                                                  |          |                           |              |  |  |  |  |
|         |                                                                                                                                                                         |                                          |                                                                                                                  |          |                           | 1            |  |  |  |  |
| A col a |                                                                                                                                                                         |                                          | NYMNPA                                                                                                           |          |                           |              |  |  |  |  |
|         |                                                                                                                                                                         |                                          |                                                                                                                  |          |                           |              |  |  |  |  |
| Jes 2 g |                                                                                                                                                                         |                                          | 27/05/2020                                                                                                       |          |                           |              |  |  |  |  |
|         |                                                                                                                                                                         |                                          |                                                                                                                  |          |                           |              |  |  |  |  |
| and b / |                                                                                                                                                                         |                                          |                                                                                                                  |          |                           | 1 L          |  |  |  |  |
|         |                                                                                                                                                                         |                                          |                                                                                                                  |          |                           |              |  |  |  |  |
|         |                                                                                                                                                                         |                                          |                                                                                                                  |          |                           |              |  |  |  |  |
|         |                                                                                                                                                                         |                                          |                                                                                                                  |          |                           |              |  |  |  |  |
|         |                                                                                                                                                                         |                                          |                                                                                                                  |          |                           |              |  |  |  |  |
|         |                                                                                                                                                                         |                                          |                                                                                                                  |          |                           |              |  |  |  |  |
|         |                                                                                                                                                                         |                                          |                                                                                                                  |          |                           |              |  |  |  |  |
|         |                                                                                                                                                                         |                                          |                                                                                                                  |          |                           |              |  |  |  |  |
| 606     | r                                                                                                                                                                       | dre                                      | am-haus                                                                                                          |          |                           |              |  |  |  |  |
| 25      | `                                                                                                                                                                       |                                          |                                                                                                                  | dream-ha | aus limited               |              |  |  |  |  |
| 50.     |                                                                                                                                                                         |                                          |                                                                                                                  | 103 yew  | drive-brand<br>ngland-IP2 | lon<br>7 0AB |  |  |  |  |
| Le le   | <b>≜</b> A3                                                                                                                                                             |                                          |                                                                                                                  | www.d    | ream-ha                   | us.com       |  |  |  |  |
|         | Client                                                                                                                                                                  |                                          | COMPASSPOINT PLA                                                                                                 |          | G &                       |              |  |  |  |  |
| 2       |                                                                                                                                                                         |                                          | RURAL CONSULTANT                                                                                                 | S        |                           |              |  |  |  |  |
|         | Project                                                                                                                                                                 |                                          |                                                                                                                  | 0.0      |                           |              |  |  |  |  |
|         |                                                                                                                                                                         |                                          | CAMPING & GLAMPIN<br>FOSS LANE, SNEATO                                                                           |          |                           | D            |  |  |  |  |
| 0       |                                                                                                                                                                         |                                          |                                                                                                                  |          |                           |              |  |  |  |  |
|         | Drawin                                                                                                                                                                  | g                                        | LOCATION & BLOCK F                                                                                               | PLAN     | S                         | j            |  |  |  |  |
|         |                                                                                                                                                                         |                                          |                                                                                                                  |          |                           |              |  |  |  |  |
|         | Drawin                                                                                                                                                                  | g Number                                 | 04 2020 4004                                                                                                     |          |                           |              |  |  |  |  |
|         | Scale                                                                                                                                                                   |                                          | 04-2020-1001                                                                                                     | Rev      |                           |              |  |  |  |  |
|         |                                                                                                                                                                         |                                          |                                                                                                                  |          |                           | A            |  |  |  |  |
|         | ©DRE<br>DRAW<br>ALL DI                                                                                                                                                  | AM HAUS LIN<br>ING PROPER<br>MENSIONS II | AITED 2020 (Company Reg. Number 07870039)<br>TYY OF DREAM HAUS LIMITED<br>N MILLIMETERS UNLESS STATED OTHERWISE. | Drawn    |                           | JG           |  |  |  |  |
|         |                                                                                                                                                                         |                                          |                                                                                                                  |          |                           |              |  |  |  |  |