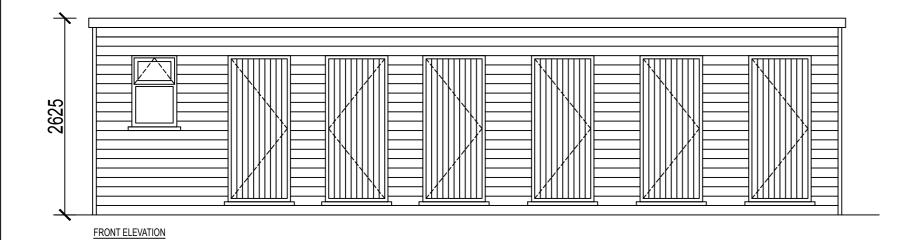

Check Approve

Drawn

Description

Rev Date

|                | Rev                                                                                                                                                                                         | Date                                                   |              | Description                                                              | Drawn                           | Check                                                 | Approve      |
|----------------|---------------------------------------------------------------------------------------------------------------------------------------------------------------------------------------------|--------------------------------------------------------|--------------|--------------------------------------------------------------------------|---------------------------------|-------------------------------------------------------|--------------|
|                |                                                                                                                                                                                             |                                                        |              |                                                                          |                                 |                                                       |              |
|                |                                                                                                                                                                                             |                                                        |              |                                                                          |                                 |                                                       |              |
|                |                                                                                                                                                                                             |                                                        |              |                                                                          |                                 |                                                       |              |
|                | SCOPE OF WORKS<br>PROPOSAL FOR A NEW CAMPING AND GLAMPING SITE AT FOSS LANE, SNEATON,<br>YO22 5JD. COMPRISING OF ANCILLARY BUILDING, 10 No PODS, PROVISION FOR<br>TENTS AND PARKING AREA.   |                                                        |              |                                                                          |                                 |                                                       |              |
|                | LEGEND   CRUSHED HARDCORE PARKING AREA & TRACK   Ancillary Building (10M x 3M)   EN-SUITE PODS (2.5M x 5M)                                                                                  |                                                        |              |                                                                          |                                 |                                                       |              |
|                |                                                                                                                                                                                             |                                                        |              |                                                                          |                                 |                                                       |              |
|                |                                                                                                                                                                                             |                                                        |              |                                                                          |                                 |                                                       |              |
|                |                                                                                                                                                                                             | STANDARD PODS (2M x 4M)                                |              |                                                                          |                                 |                                                       |              |
|                |                                                                                                                                                                                             |                                                        |              |                                                                          |                                 |                                                       |              |
|                |                                                                                                                                                                                             |                                                        |              |                                                                          |                                 |                                                       |              |
|                | SITE BOUNDARY                                                                                                                                                                               |                                                        |              |                                                                          |                                 |                                                       |              |
|                | NOTE 1: SITE AREA = 2.369 ha (5.855 ac)<br>NOTE 2: EXISTING SITE LEVELS TO REMAIN UNCHANGED<br>NOTE 3: STRUCTURAL CALCULATIONS BY OTHERS<br>BS 1192: Part 3 - CONSTRUCTION DRAWING PRACTICE |                                                        |              |                                                                          |                                 |                                                       |              |
|                |                                                                                                                                                                                             |                                                        |              |                                                                          |                                 |                                                       |              |
|                |                                                                                                                                                                                             |                                                        |              |                                                                          |                                 |                                                       |              |
| SIDE ELEVATION |                                                                                                                                                                                             |                                                        |              | YMNPA<br>7/05/2020                                                       |                                 |                                                       |              |
|                | 0                                                                                                                                                                                           | dre                                                    | ean          | n-haus                                                                   | dream-h<br>103 yew<br>suffolk-e | aus limited<br>drive-brand<br>ngland-IP2<br>re am-h a | don<br>7 0AB |
|                | Client                                                                                                                                                                                      |                                                        | COMF         | PASSPOINT PLA                                                            |                                 |                                                       |              |
|                |                                                                                                                                                                                             |                                                        | RURA         | L CONSULTANT                                                             | S                               |                                                       |              |
|                | Project                                                                                                                                                                                     | 1                                                      |              | PING & GLAMPIN<br>LANE, SNEATC                                           |                                 |                                                       | ID           |
| II             | Drawin                                                                                                                                                                                      | Drawing ANCILLARY BUILDING<br>FLOOR PLANS & ELEVATIONS |              |                                                                          |                                 |                                                       |              |
|                | Drawing Number 04-2020-1002                                                                                                                                                                 |                                                        |              |                                                                          |                                 |                                                       |              |
|                | Scale                                                                                                                                                                                       |                                                        | 1:50         | Sheet 1 OF 1                                                             | Rev                             |                                                       |              |
|                | DRAW                                                                                                                                                                                        | ING PROPER                                             | RTY OF DREAM | npany Reg. Number 07870039)<br>HAUS LIMITED<br>SUNLESS STATED OTHERWISE. | Drawn                           |                                                       | JG           |