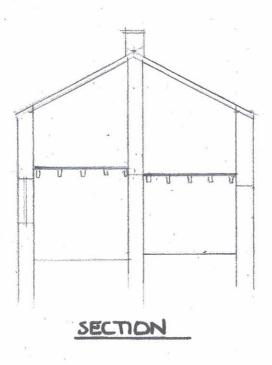

**NYMNPA** 

20/05/2020

# **Dog Tree Farm Grosmont YO22 5PJ**



Map area bounded by: 483077,504803 483277,505003. Produced on 21 April 2020 from the OS National Geographic Database whole or part is prohibited without the prior permission of Ordnance Survey. © Crown copyright 2020. Supplied by UKPlannir licensed OS partner (100054135). Unique plan reference: p4buk/449808/609873







END ELEVATION

REAR ELEVATION





NYMNPA

20/05/2020



PROPOSED CONVERSION AND
EXTENSION TO FORMER DUBLING
AT DOG TREE FARM
GROSMONT WHYTEY
FOR MRS U PARKER

DEALDING Nº 21/2020

SCALE 1:106

# PROPOSED

NYMNPA

20/05/2020



# FRONT ELEVATION

LOUNGE

DINING

KITCHEN

00

00



### Fire BIRLINGAL

### LIENTILATION

DEAMAGE

100m PLASTIC DRAININGE PIPE

GULLIES BACK INLET & TRAPPED

MASTE PIPE 38m WITH DEEP SEAL TRAPS

100m BLACK PUC GOTTBRS ON SPIKES 70m BLACK PUC FALLPIDE TO SOCKALIAY

VLOTH FLOOR AREA TO BE
DPENABLE SASHES WITH 9000 .. TRICKLE UBLITS
KITCHEW 60 LI- SEC MECHANICAL
BATHROTOM 15 LI- " " IS MIN OVERRUN

# SECTION

# GROUND FLOOR



### FIRST FLOOR

# END ELEVATION

## WINDOWS & DOBRS

TIMBER OR DOUG DOUBLE GLAZED
25- DOID
5AFETY GLAZING IN CRITICAL LOCATIONS
TO 6206 1991 (DRITISH STANDARD)

### FIRST FLO