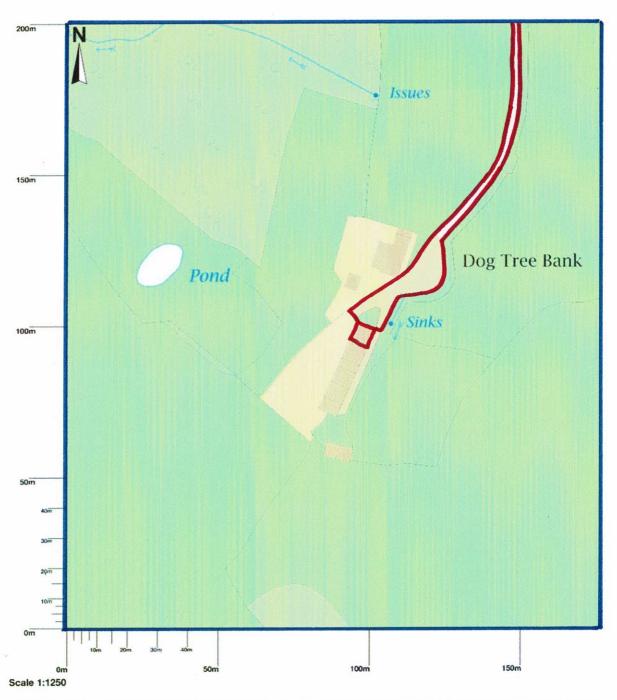

# **Dog Tree Farm Grosmont YO22 5PJ**

Map area bounded by: 483077,504803 483277,505003. Produced on 21 April 2020 from the OS National Geographic Database whole or part is prohibited without the prior permission of Ordnance Survey. © Crown copyright 2020. Supplied by UKPlannir licensed OS partner (100054135). Unique plan reference: p4buk/449808/609873