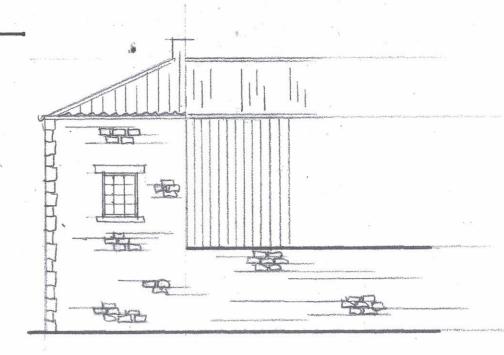

**NYMNPA** 

20/05/2020

# **Dog Tree Farm Grosmont YO22 5PJ**



Map area bounded by: 483077,504803 483277,505003. Produced on 21 April 2020 from the OS National Geographic Database whole or part is prohibited without the prior permission of Ordnance Survey. © Crown copyright 2020. Supplied by UKPlannir licensed OS partner (100054135). Unique plan reference: p4buk/449808/609873







END ELEVATION

REAR ELEVATION





NYMNPA

20/05/2020



PROPOSED CONVERSION AND
EXTENSION TO FORMER DUBLING
AT DOG TREE FARM
GROSMONT WHYTEY
FOR MRS U PARKER

DEALDING Nº 21/2020

SCALE 1:106

# PROPOSED

NYMNPA

20/05/2020



# FRONT ELEVATION

LOUNGE

DINING

KITCHEN

00

00



### Fire BIRLINGAL

### LIENTILATION

DEAMAGE

100m PLASTIC DRAININGE PIPE

GULLIES BACK INLET & TRAPPED

MASTE PIPE 38m WITH DEEP SEAL TRAPS

100m BLACK PUC GOTTBRS ON SPIKES 70m BLACK PUC FALLPIDE TO SOCKALIAY

VLOTH FLOOR AREA TO BE
DPENABLE SASHES WITH 9000 .. TRICKLE UBLITS
KITCHEW 60 LI- SEC MECHANICAL
BATHROTOM 15 LI- " " IS MIN OVERRUN

# SECTION

# GROUND FLOOR



### FIRST FLOOR

# END ELEVATION

## WINDOWS & DOBRS

TIMBER OR DOUG DOUBLE GLAZED
25- DOID
5AFETY GLAZING IN CRITICAL LOCATIONS
TO 6206 199