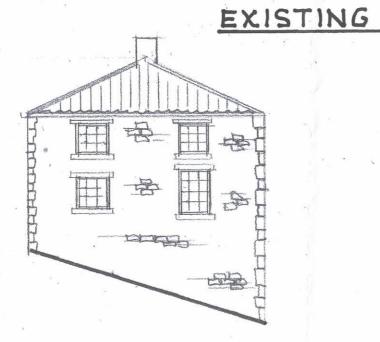

**NYMNPA** 

20/05/2020

# **Dog Tree Farm Grosmont YO22 5PJ**



Map area bounded by: 483077,504803 483277,505003. Produced on 21 April 2020 from the OS National Geographic Database whole or part is prohibited without the prior permission of Ordnance Survey. © Crown copyright 2020. Supplied by UKPlannir licensed OS partner (100054135). Unique plan reference: p4buk/449808/609873







END ELEVATION

REAR ELEVATION





NYMNPA

20/05/2020



PROPOSED CONVERSION AND
EXTENSION TO FORMER DUBLING
AT DOG TREE FARM
GROSMONT WHYTEY
FOR MRS U PARKER

DEALDING Nº 21/2020

SCALE 1:106

# PROPOSED

NYMNPA

20/05/2020



# FRONT ELEVATION

LOUNGE

DINING

KITCHEN

00

00



### Fire BIRLINGAL

### LIENTILATION

DEAMAGE

100m PLASTIC DRAININGE PIPE

GULLIES BACK INLET & TRAPPED

MASTE PIPE 38m WITH DEEP SEAL TRAPS

100m BLACK PUC GOTTBRS ON SPIKES 70m BLACK PUC FALLPIDE TO SOCKALIAY

VLOTH FLOOR AREA TO BE
DPENABLE SASHES WITH 9000 .. TRICKLE UBLITS
KITCHEW 60 LI- SEC MECHANICAL
BATHROTOM 15 LI- " " IS MIN OVERRUN

# SECTION

# GROUND FLOOR



### FIRST FLOOR

# END ELEVATION

## WINDOWS & DOBRS

TIMBER OR DOUG DOUBLE GLAZED
25- DOID
5AFETY GLAZING IN CRITICAL LOCATIONS
TO 6206 1