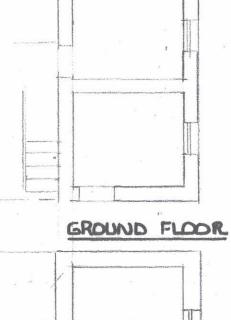

**NYMNPA** 

20/05/2020

# **Dog Tree Farm Grosmont YO22 5PJ**



Map area bounded by: 483077,504803 483277,505003. Produced on 21 April 2020 from the OS National Geographic Database whole or part is prohibited without the prior permission of Ordnance Survey. © Crown copyright 2020. Supplied by UKPlannir licensed OS partner (100054135). Unique plan reference: p4buk/449808/609873







END ELEVATION

REAR ELEVATION





NYMNPA

20/05/2020



PROPOSED CONVERSION AND
EXTENSION TO FORMER DUBLING
AT DOG TREE FARM
GROSMONT WHYTEY
FOR MRS U PARKER

DEALDING Nº 21/2020

SCALE 1:106

# PROPOSED

NYMNPA

20/05/2020



# FRONT ELEVATION

LOUNGE

DINING

KITCHEN

00

00



### Fire BIRLINGAL

### LIENTILATION

DEAMAGE

100m PLASTIC DRAININGE PIPE

GULLIES BACK INLET & TRAPPED

MASTE PIPE 38m WITH DEEP SEAL TRAPS

100m BLACK PUC GOTTBRS ON SPIKES 70m BLACK PUC FALLPIDE TO SOCKALIAY

VLOTH FLOOR AREA TO BE
DPENABLE SASHES WITH 9000 .. TRICKLE UBLITS
KITCHEW 60 LI- SEC MECHANICAL
BATHROTOM 15 LI- " " IS MIN OVERRUN

# SECTION

# GROUND FLOOR



### FIRST FLOOR

# END ELEVATION

## WINDOWS & DOBRS

TIMBER OR DOUG DOUBLE GLAZED
25- DOID
5AFETY GLAZING IN CRITICAL LOCATIONS
TO 6206 1991 (DRITISH STANDARD)

### FIRST F