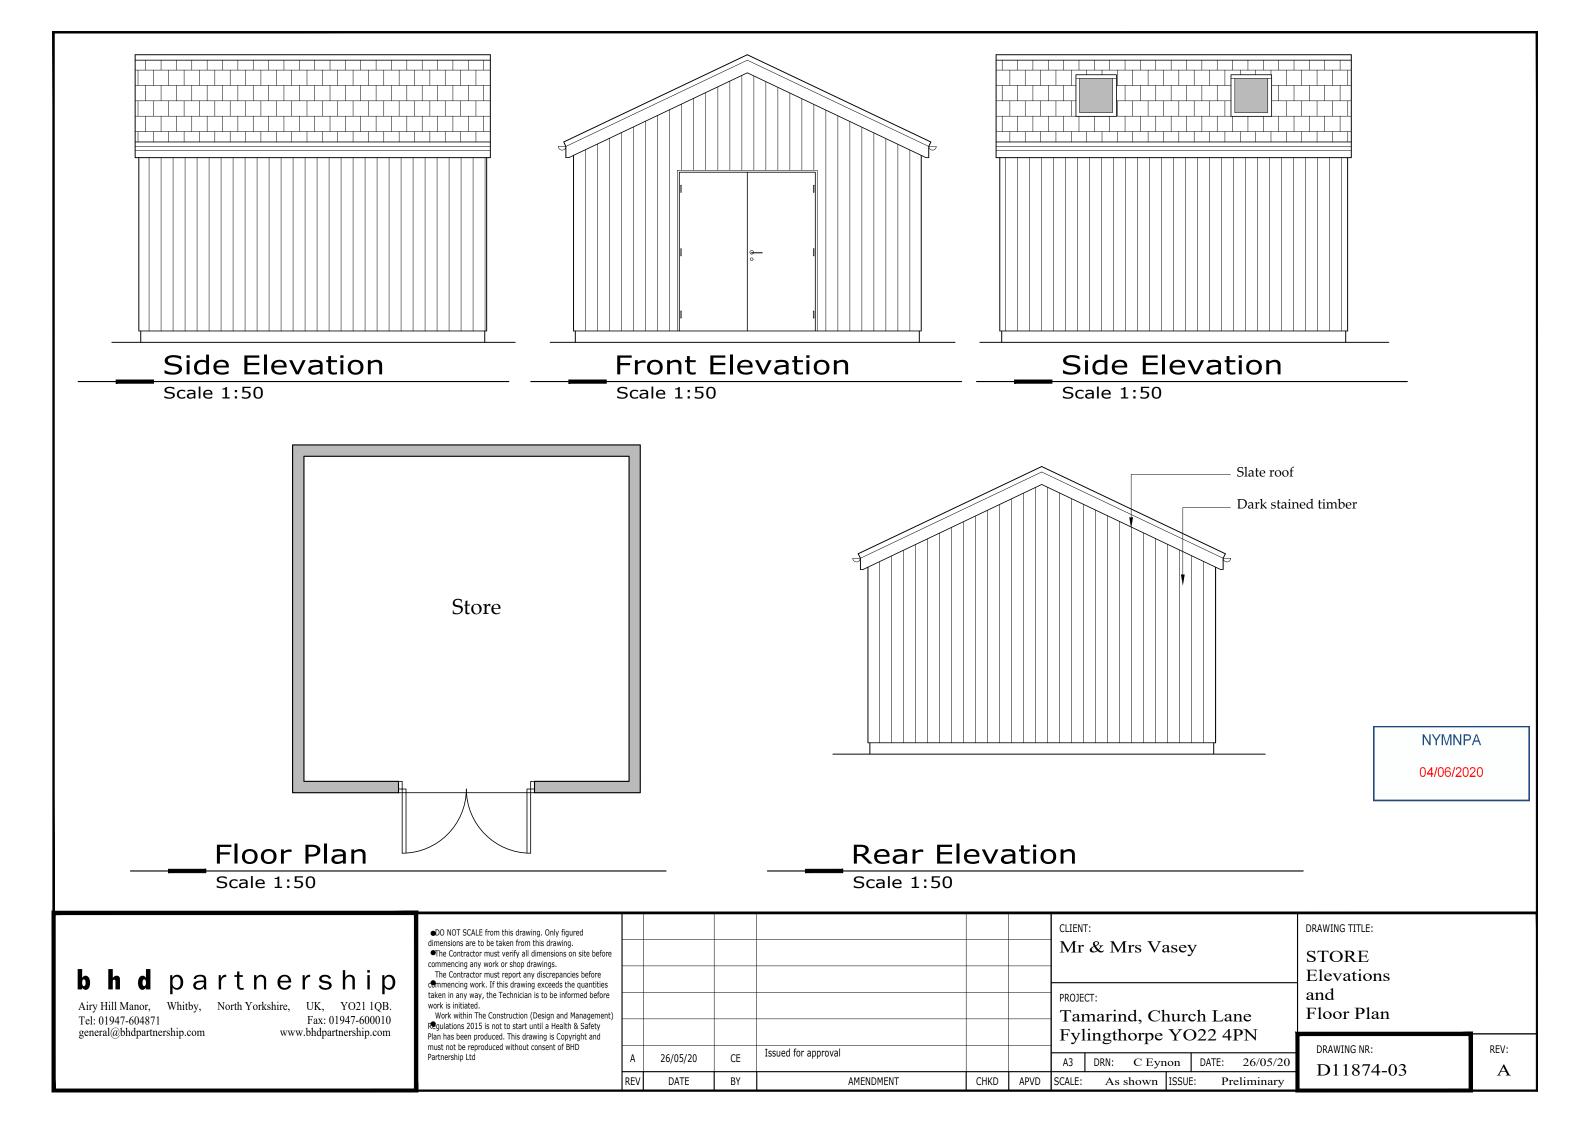

|     |          |    |                      |      |      | CLIENT: Mr & Mrs Vasey |                                |       |       |           |  |  |
|-----|----------|----|----------------------|------|------|------------------------|--------------------------------|-------|-------|-----------|--|--|
|     |          |    |                      |      |      | Taı                    | PROJECT: Tamarind, Church Lane |       |       |           |  |  |
|     |          |    | Toronal for approval |      |      | Fylingthorpe YO22 4PN  |                                |       |       |           |  |  |
| Α   | 26/05/20 | CE | Issued for approval  |      |      | A3                     | DRN: C Eyı                     | ion   | DATE: | 26/05/20  |  |  |
| REV | DATE     | BY | AMENDMENT            | CHKD | APVD | SCALE:                 | As shown                       | ISSUE | : Pr  | eliminary |  |  |

Location Plan

and Block Plan

DRAWING NR: D11874-01

REV: Α

Floor Plan

Scale 1:50

Do not scale from this drawing. only figured dimensions are to be taken from this drawing.

The contractor must verify all dimensions on site before commencing any work or shop drawings.