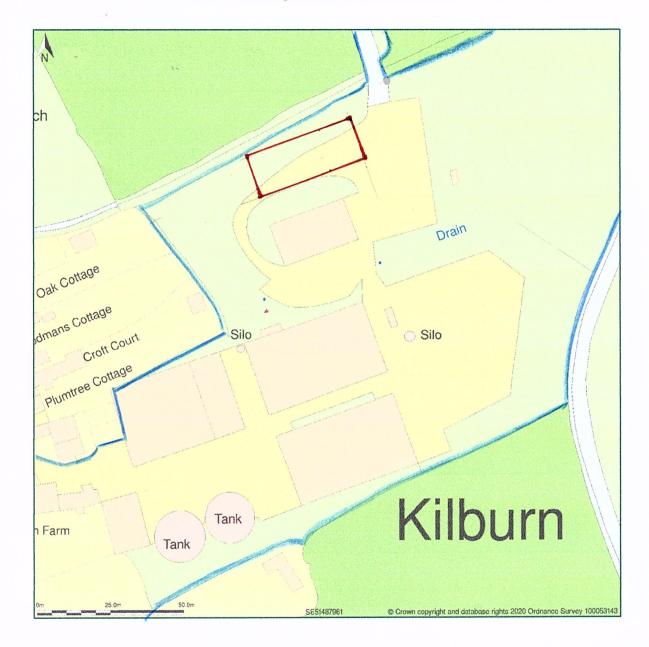

## Church Farm, Kilburn Village, Kilburn, North Yorkshire, YO61 4AH

Site Plan shows area bounded by: 451386.33, 479519.92 451586.33, 479719.92 (at a scale of 1:1250), OSGridRef: SE51487961. The representation of a road, track or path is no evidence of a right of way. The representation of features as lines is no evidence of a property boundary.

Produced on 3rd Jun 2020 from the Ordnance Survey National Geographic Database and incorporating surveyed revision available at this date. Reproduction in whole or part is prohibited without the prior permission of Ordnance Survey. © Crown copyright 2020. Supplied by www.buyaplan.co.uk a licensed Ordnance Survey partner (100053143). Unique plan reference: #00520229-72A050