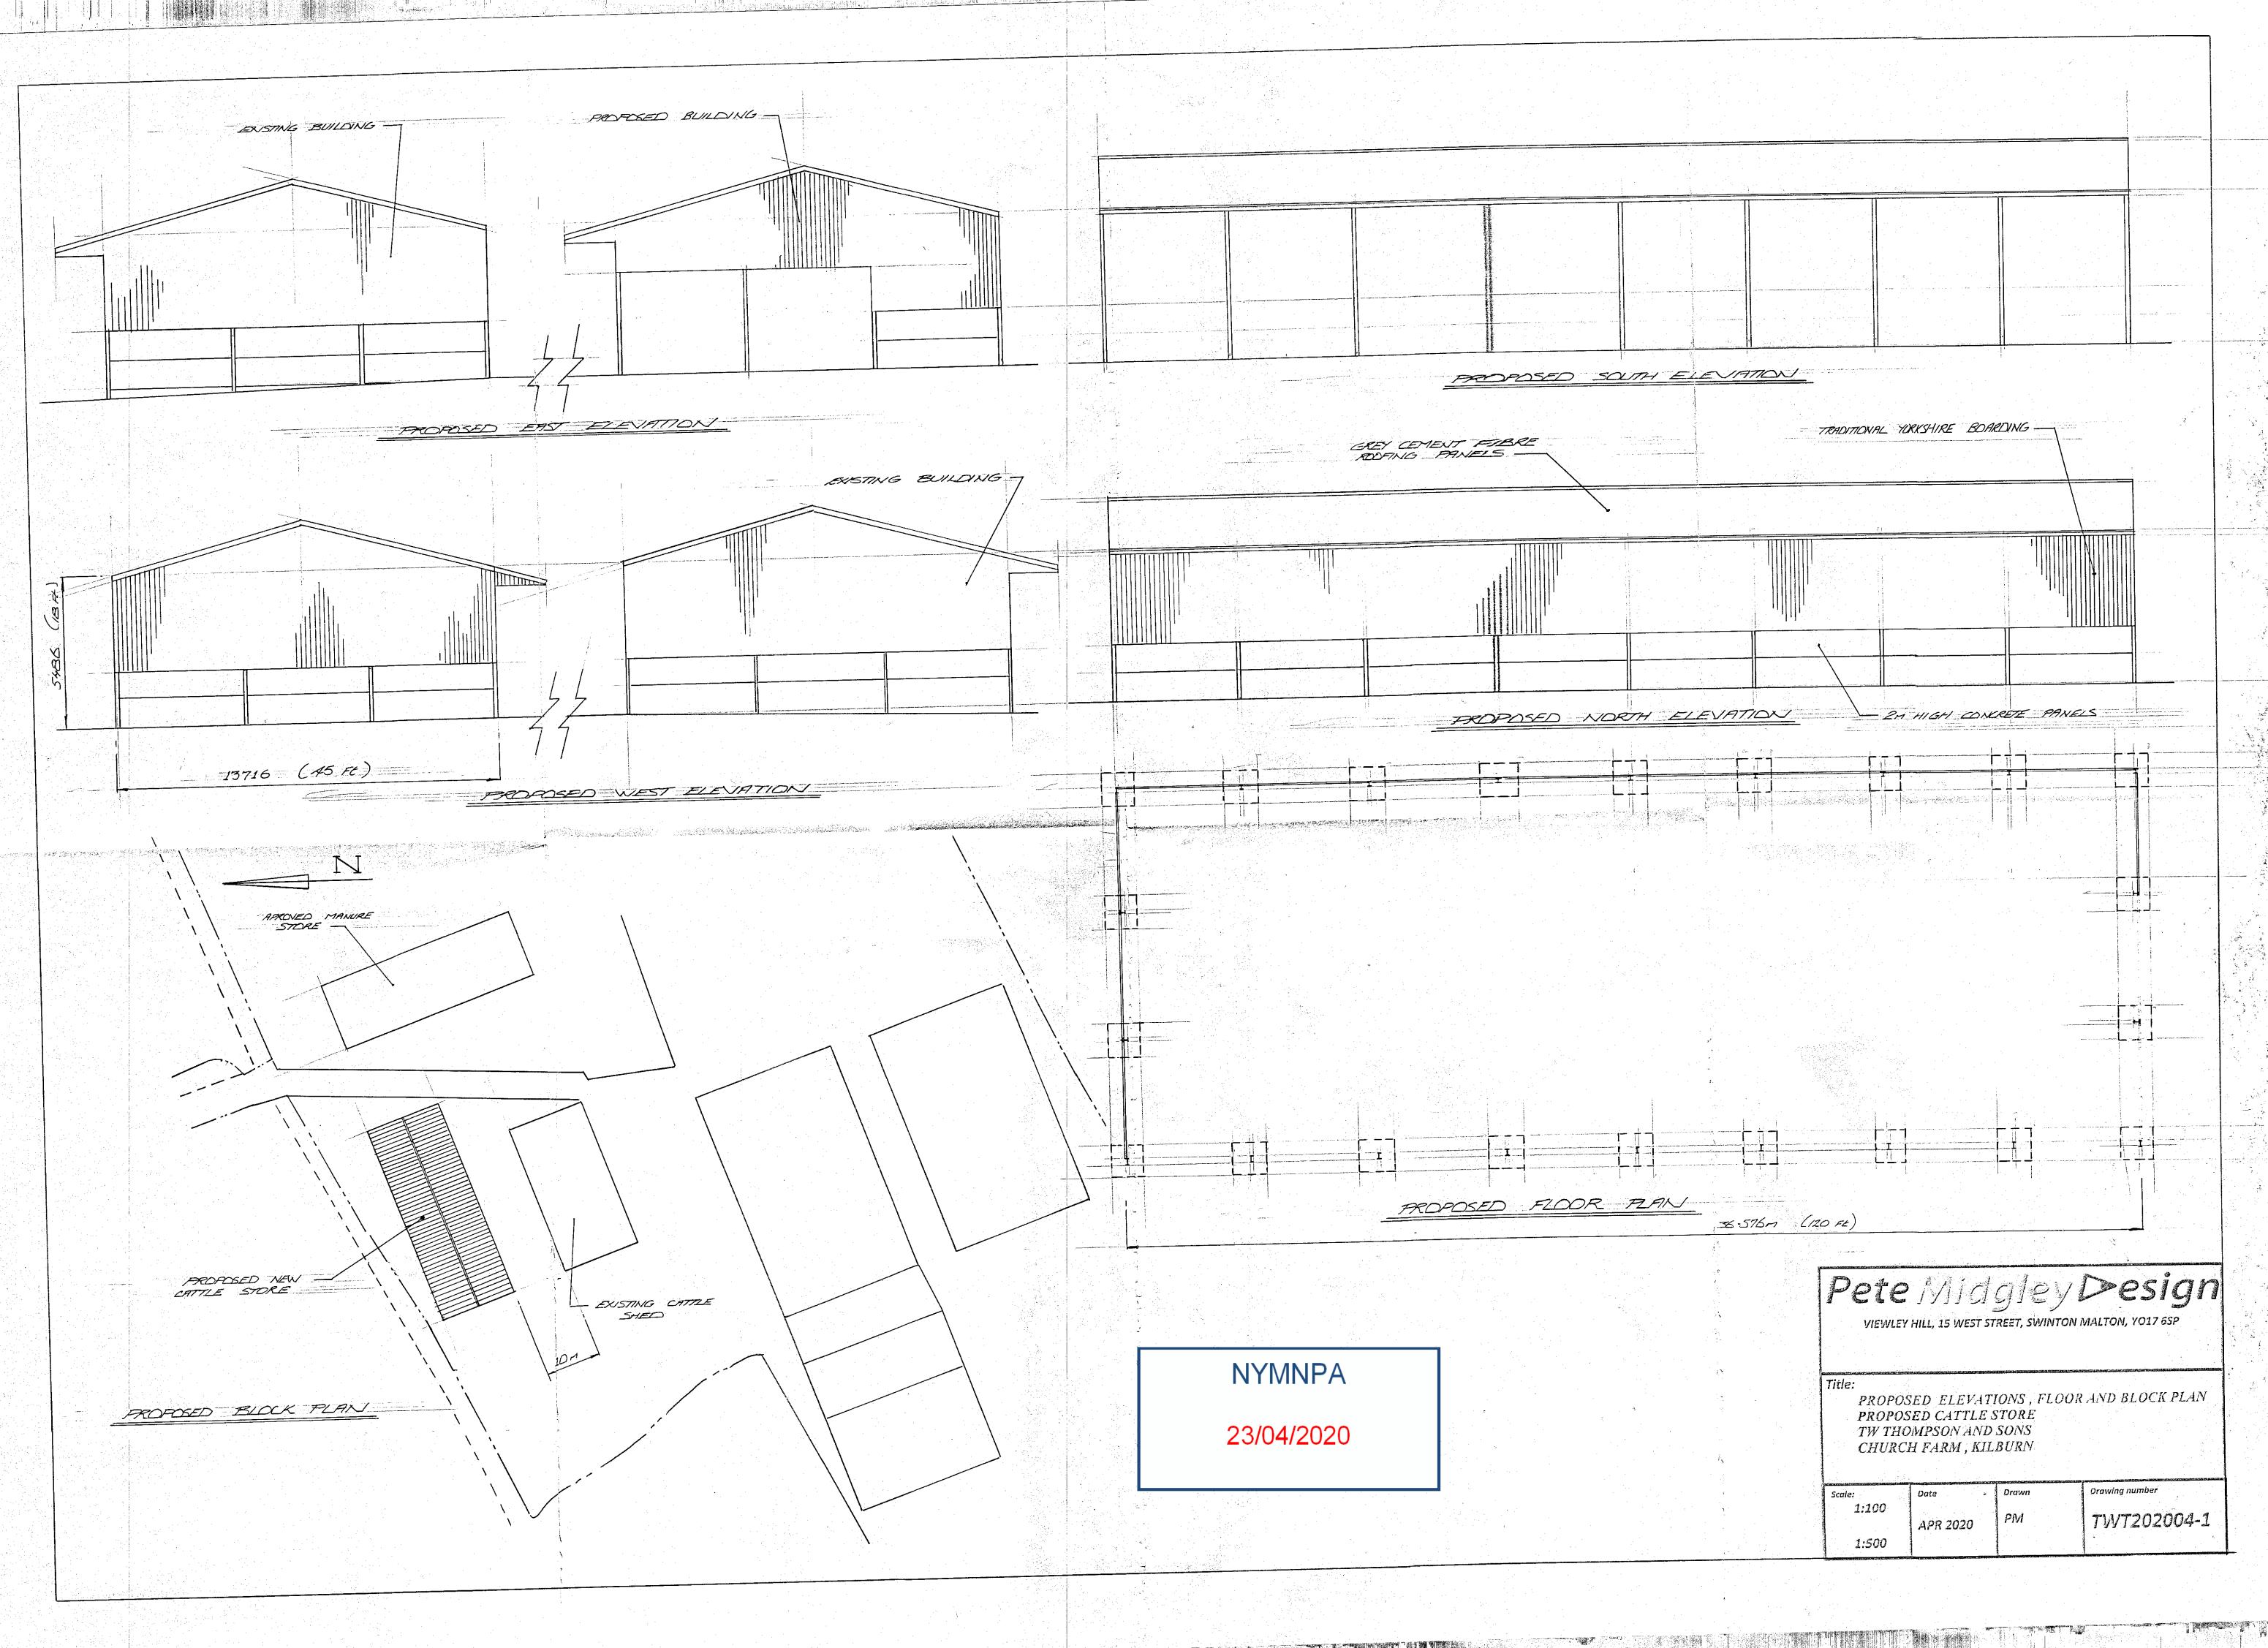

a scale of 1:1250), OSGridRef: SE51487961. The representation of a road, track or path is no evidence of a right of way. The representation of features as lines is no evidence of a property boundary.

Produced on 3rd Jun 2020 from the Ordnance Survey National Geographic Database and incorporating surveyed revision available at this date. Reproduction in whole or part is prohibited without the prior permission of Ordnance Survey. © Crown copyright 2020. Supplied by www.buyaplan.co.uk a licensed Ordnance Survey partner (100053143). Unique plan reference: #00520229-72A050

Ordnance Survey and the OS Symbol are registered trademarks of Ordnance Survey, the national mapping agency of Great Britain Buy A Plan logol pdf design and the www.buyaplan.co.uk website are Copyright @ Pass Inc Ltd 2020