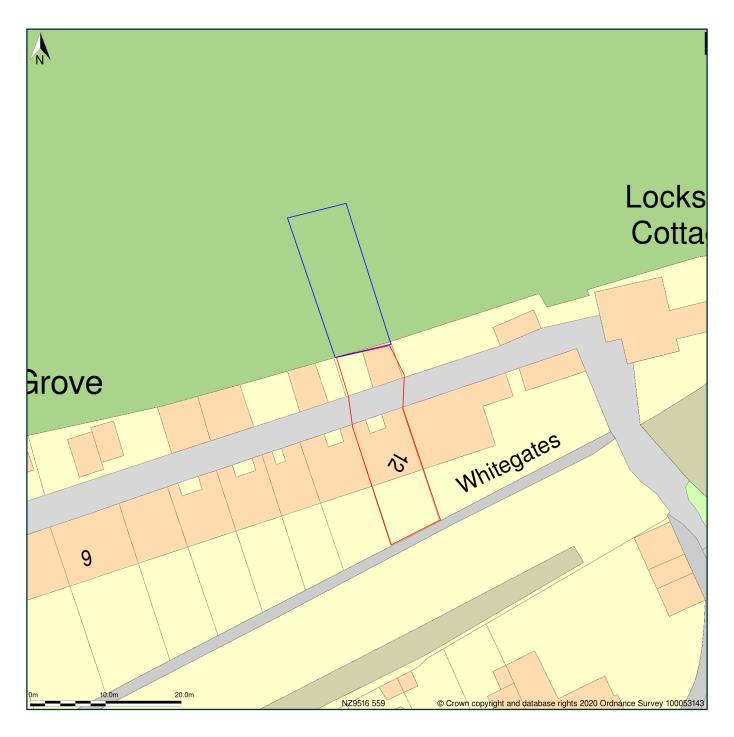

NYMNPA

01/06/2020

Do not scale from this drawing - Work to figured dimensions only. All dimensions to be checked on site prior to the execution of any work.

For the avoidance of doubt all dimensions are measured to wall finishes not the structure unless otherwise stated.

Where any discrepancy is found to exist within or between drawings and/or documents it should be reported to the author immediately.

| Rev | Date | Revision Note | Ву |
|-----|------|---------------|----|
|     |      |               |    |

## 12 ELM GROVE

| Drawn By            | Date | Checked | Date | Scale | Paper |  |  |  |
|---------------------|------|---------|------|-------|-------|--|--|--|
|                     |      | GS      |      | 1:20  | A3    |  |  |  |
| DrawingTitle        |      |         |      |       |       |  |  |  |
| PROPOSED FLOOR PLAN |      |         |      |       |       |  |  |  |