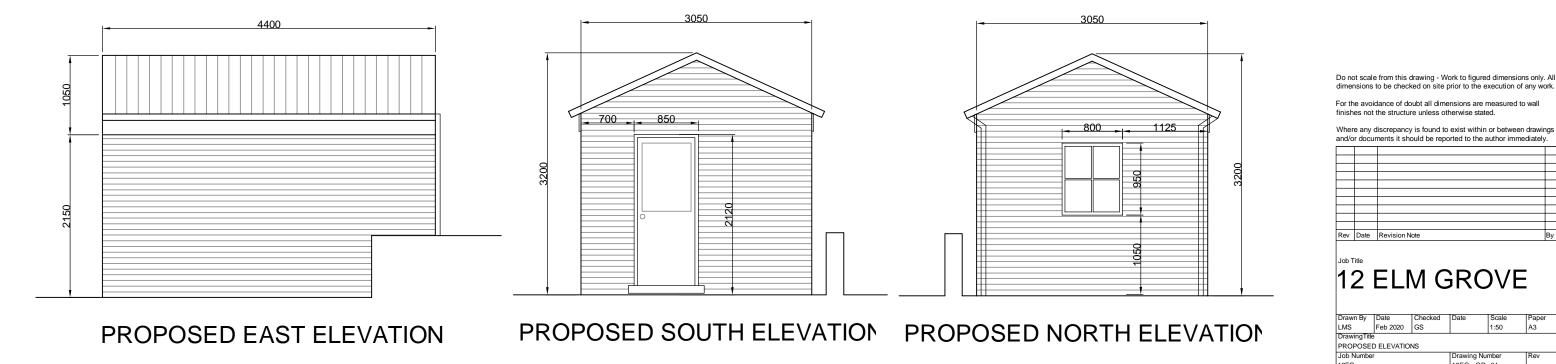

NYMNPA

01/06/2020

Do not scale from this drawing - Work to figured dimensions only. All dimensions to be checked on site prior to the execution of any work.

For the avoidance of doubt all dimensions are measured to wall finishes not the structure unless otherwise stated.

Where any discrepancy is found to exist within or between drawings and/or documents it should be reported to the author immediately.

| Rev | Date | Revision Note | Ву |
|-----|------|---------------|----|
|     |      |               |    |

## 12 ELM GROVE

| Drawn By            | Date | Checked | Date | Scale | Paper |  |  |  |
|---------------------|------|---------|------|-------|-------|--|--|--|
|                     |      | GS      |      | 1:20  | A3    |  |  |  |
| DrawingTitle        |      |         |      |       |       |  |  |  |
| PROPOSED FLOOR PLAN |      |         |      |       |       |  |  |  |