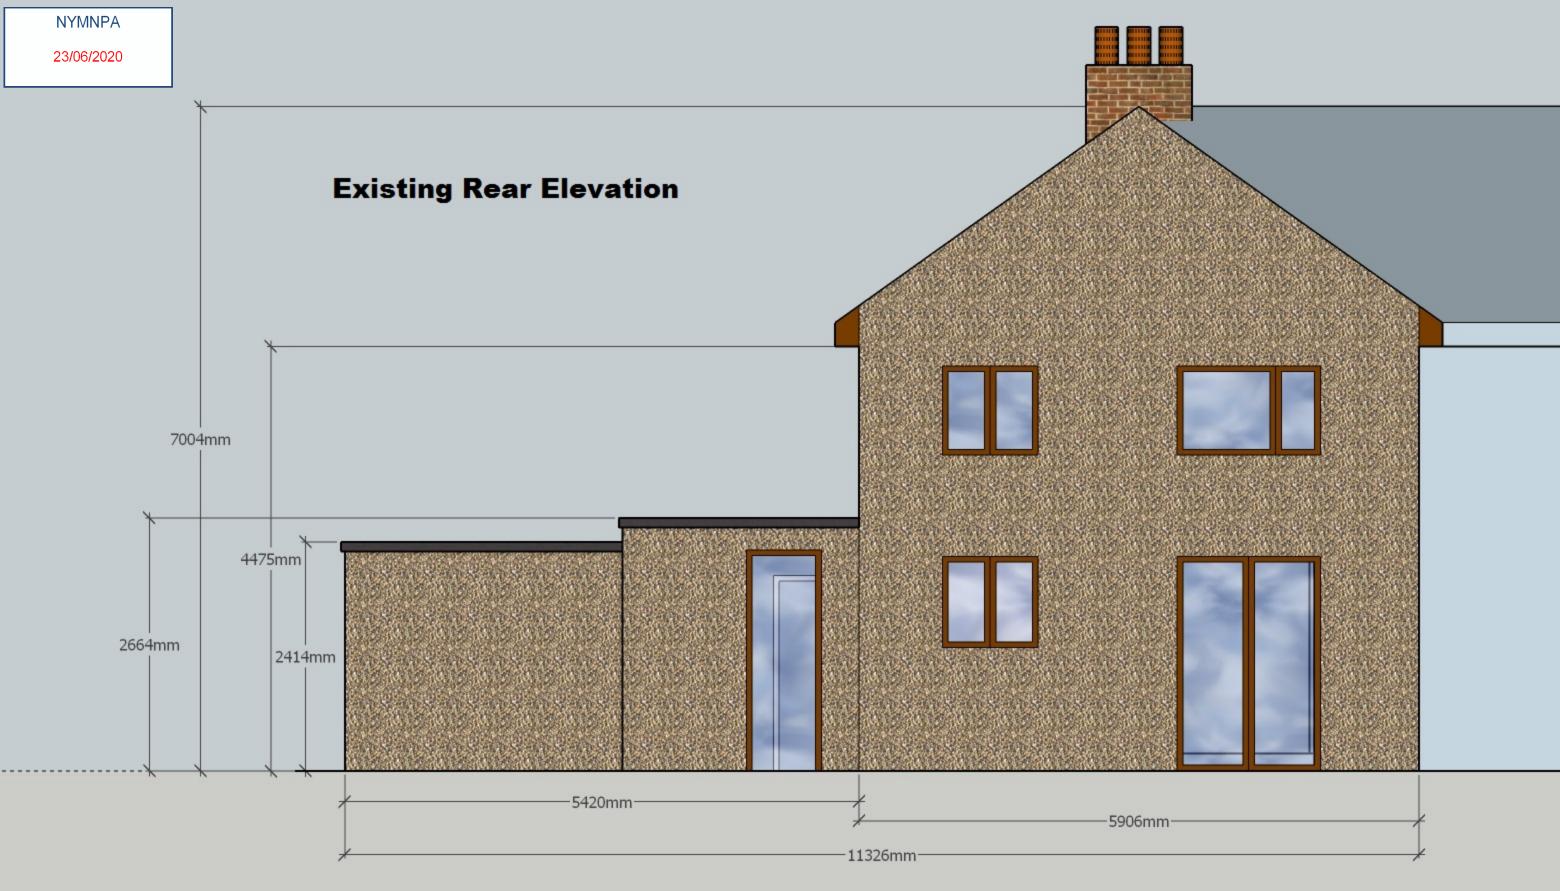

is drawn on the GB National Grid

Heights (if given) are in metres above Newlyn datum. The representation of a road, track or path is no evidence of a right of way. The alignment of tunnels is approximate.

Reproduced using significant survey information from Ordnance Survey basic and derived scales digital data with the permission of the controller of Her Majesty's Stationary Office.

Produced on :Oct 5, 2007 6:56:49 PM

Produced for :Simon Armistead University of Teesside Tees Valley

Produced by : EDINA Digimap
Data Library
University of Edinburgh
Causewayside House
160 Causewayside
Edinburgh EH9 1PR

EDINA" Digimap<sup>®</sup>





NYMNPA

16/06/2020

1st floor

12 Dale View Existing









NYMNPA 23/06/2020 **Exising Side Elevation** 7004mm 4475mm 2414mm 2664mm -5641mm--10589mm