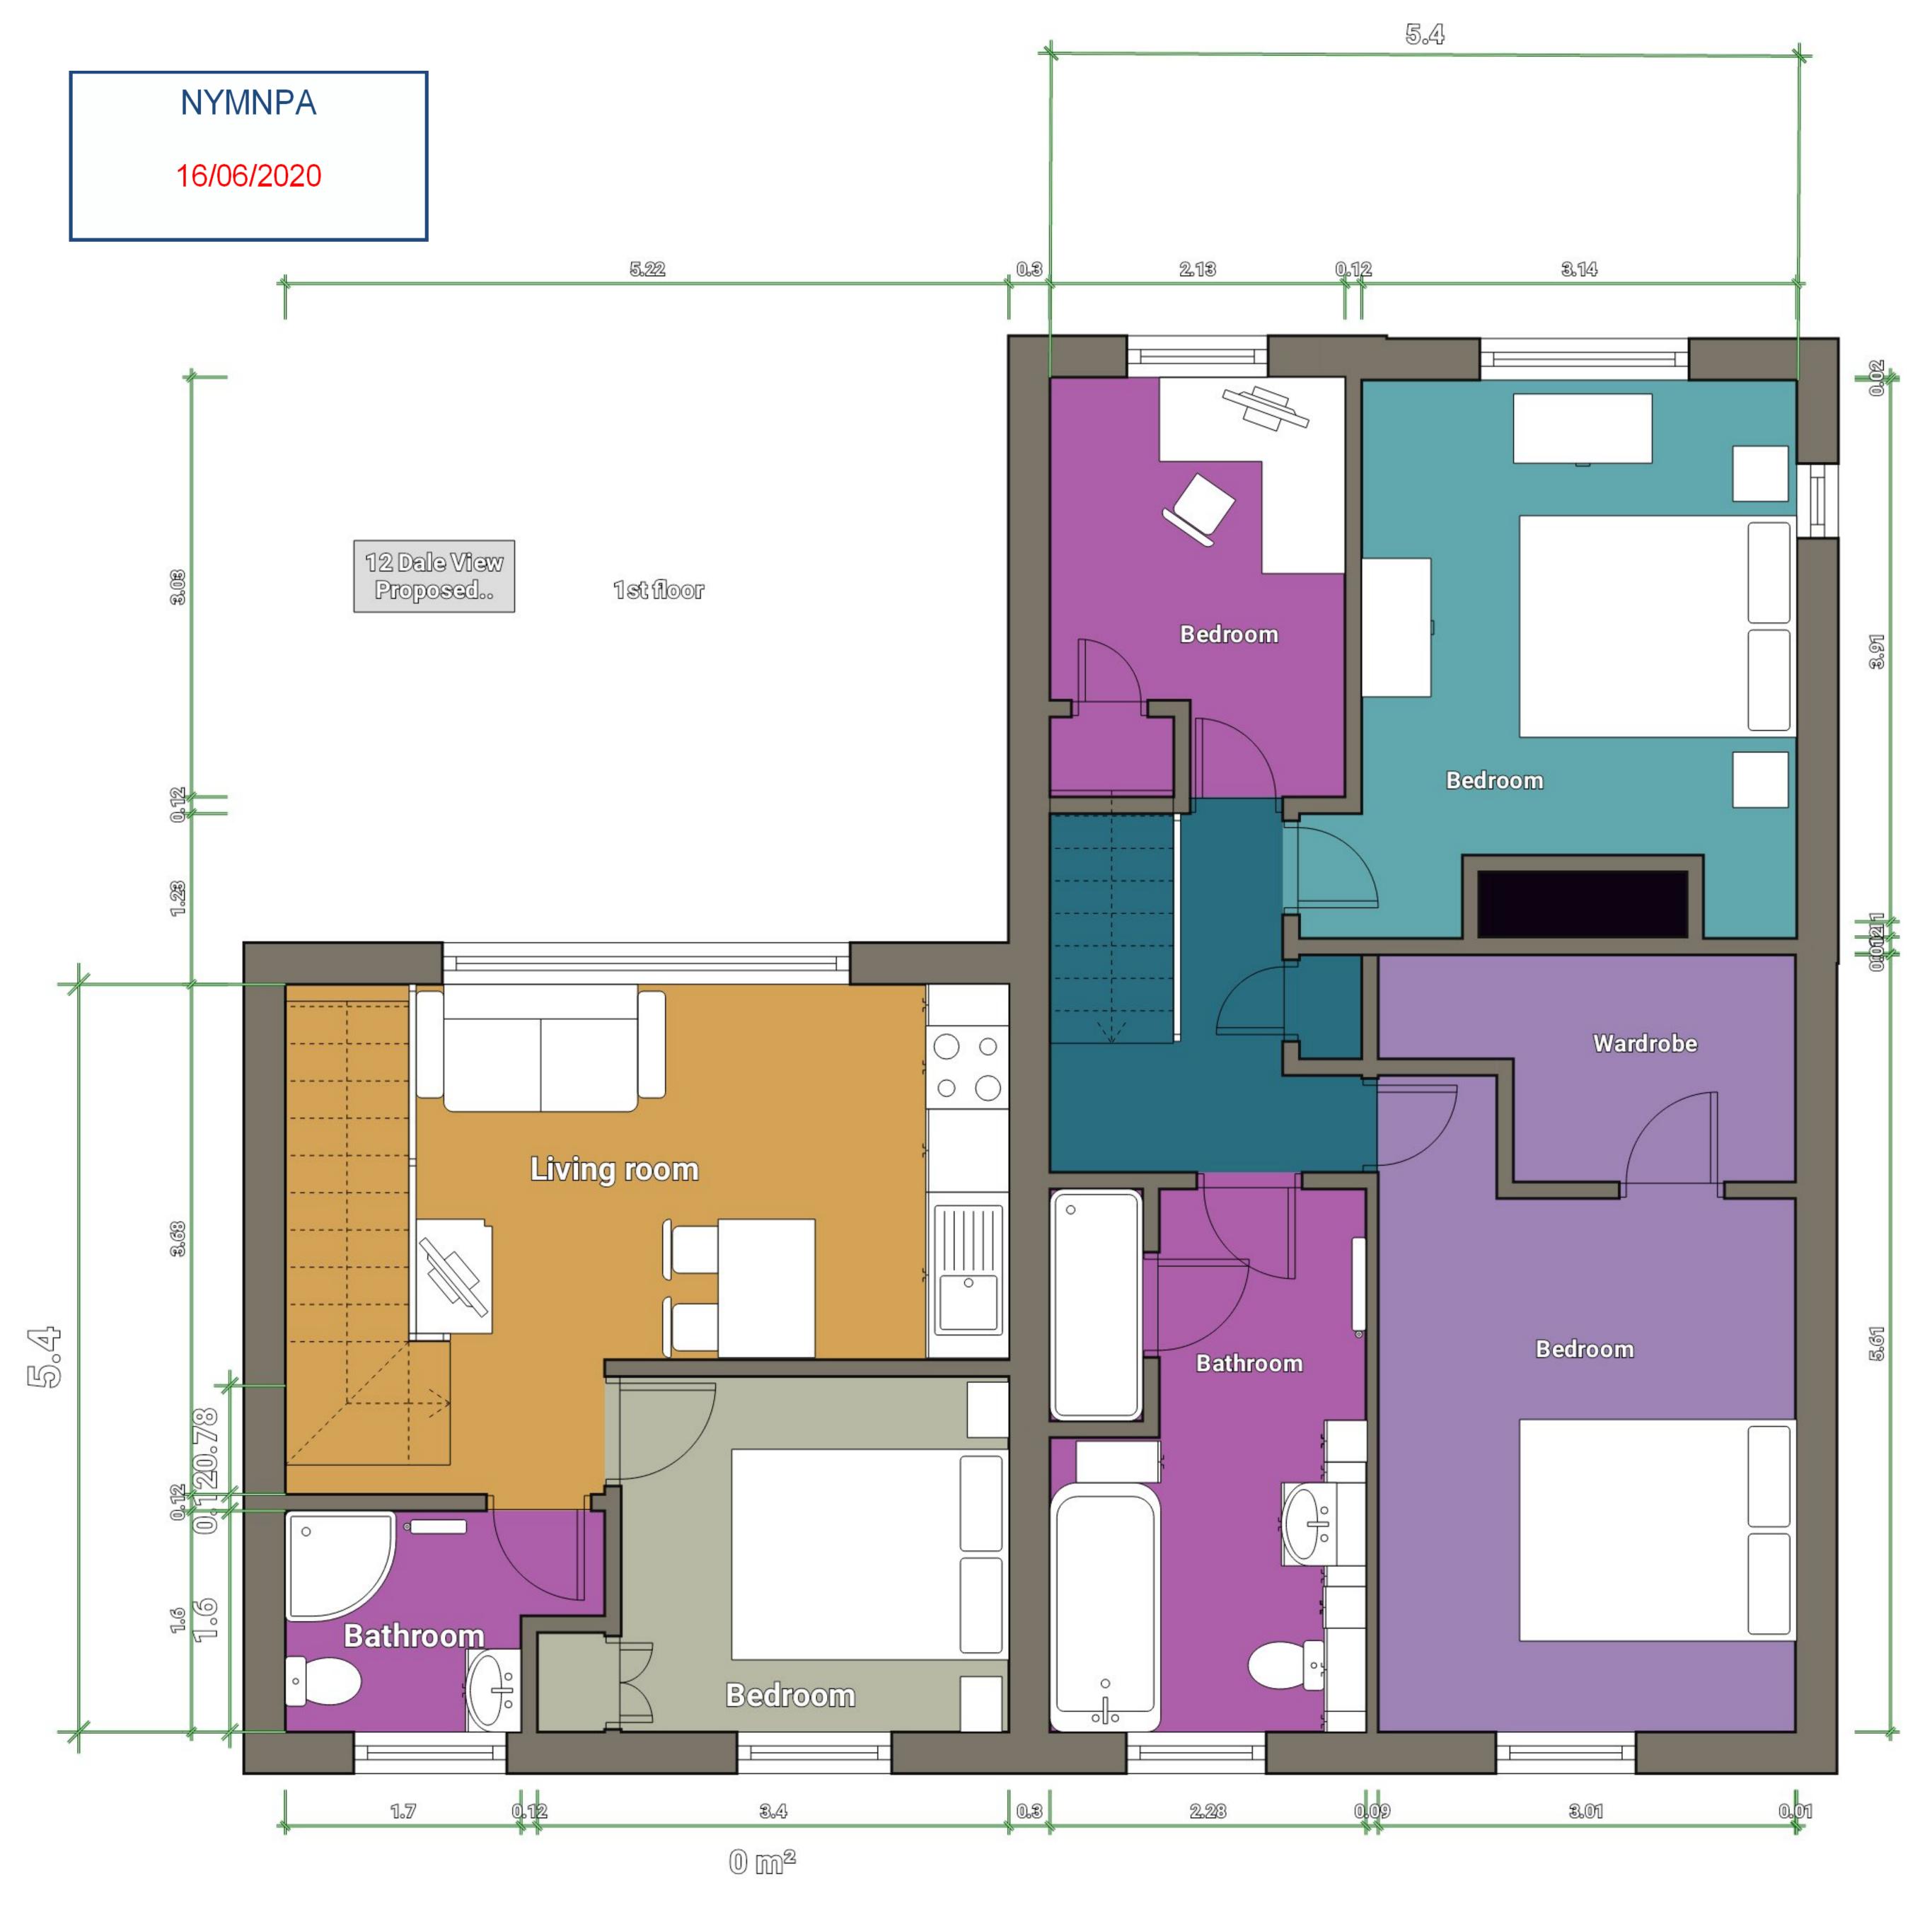

NYMNPA

16/06/2020

1st floor

12 Dale View Existing

NYMNPA 23/06/2020 **Exising Side Elevation** 7004mm 4475mm 2414mm 2664mm -5641mm--10589mm