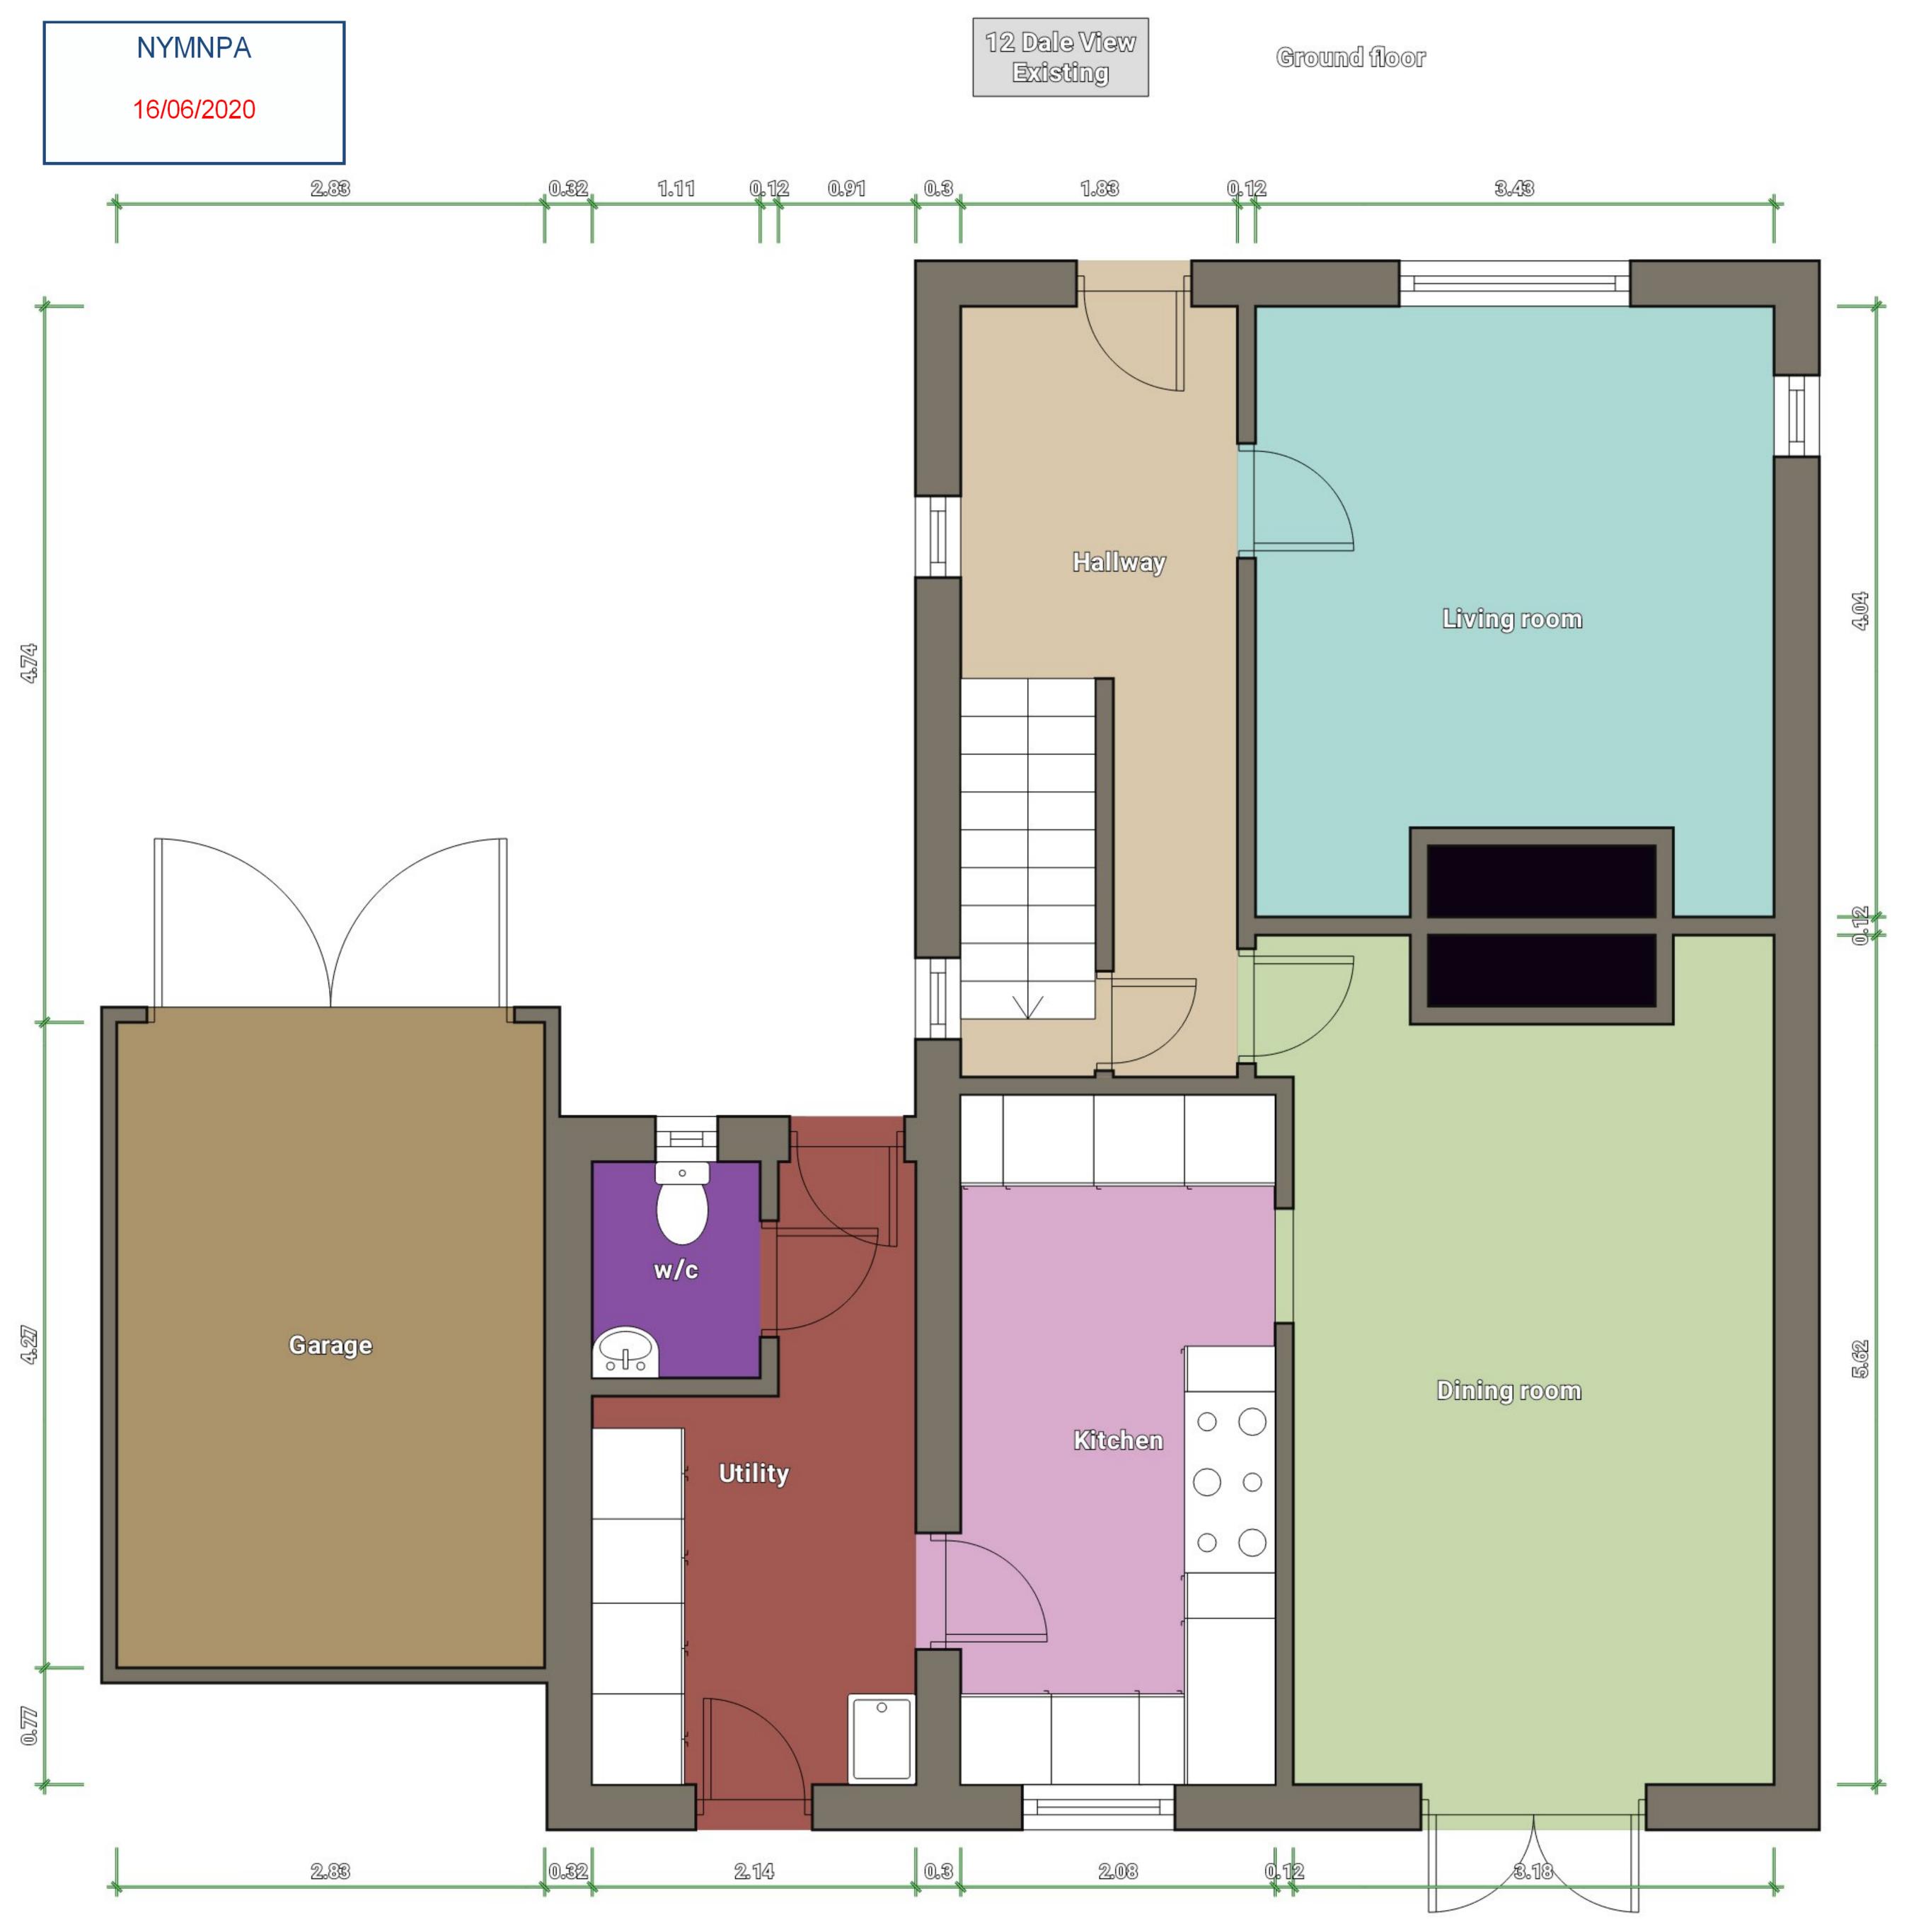

NYMNPA

16/06/2020

1st floor

12 Dale View Existing

NYMNPA 23/06/2020 **Exising Side Elevation** 7004mm 4475mm 2414mm 2664mm -5641mm--10589mm