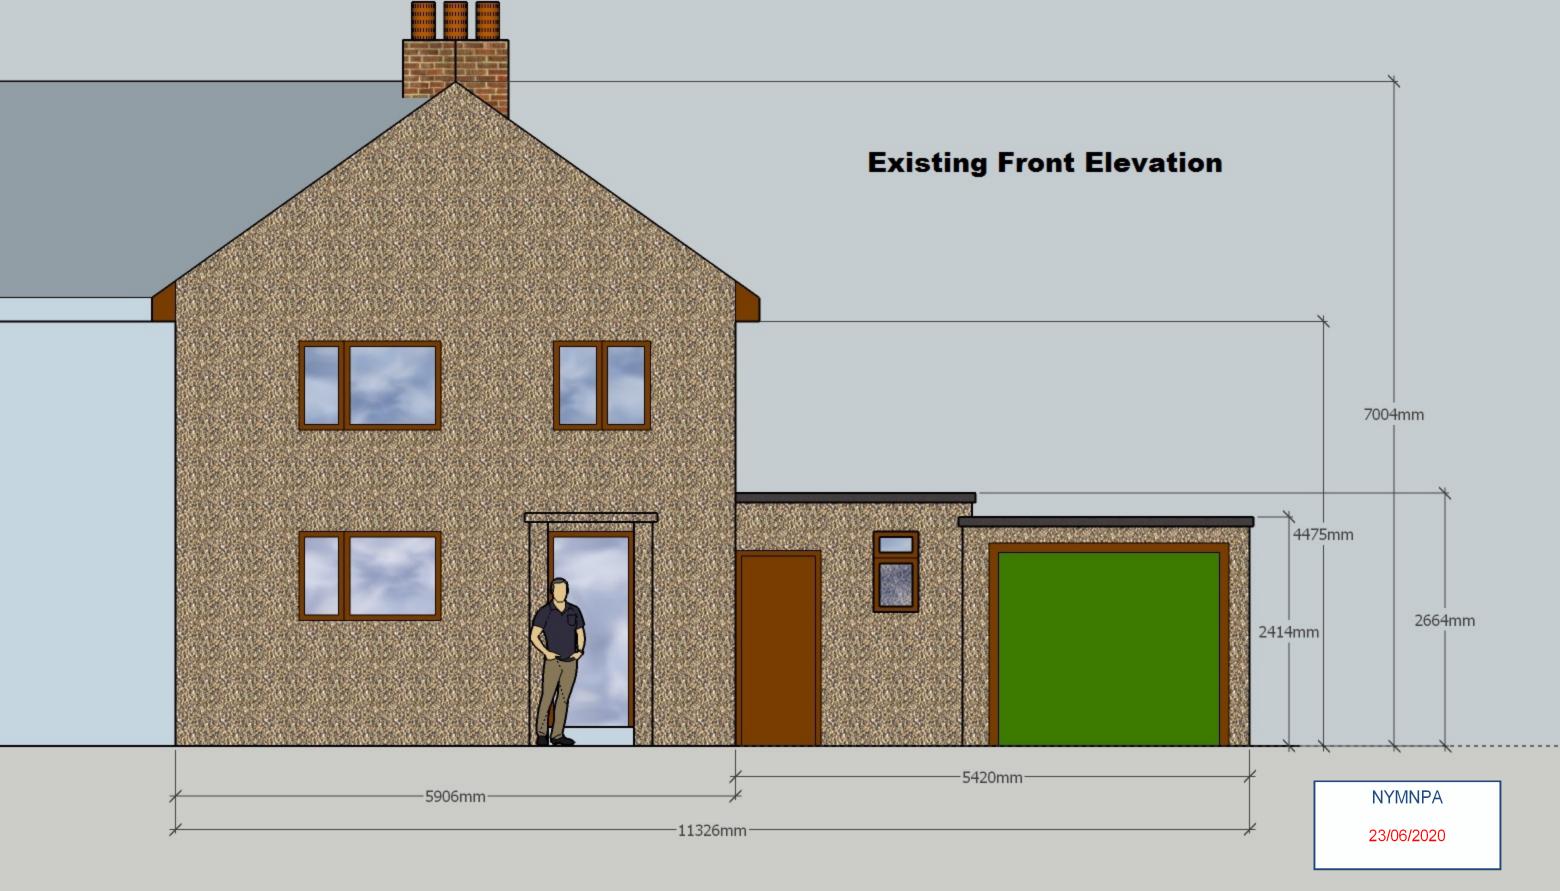

NYMNPA

16/06/2020

1st floor

12 Dale View Existing

NYMNPA 23/06/2020 **Exising Side Elevation** 7004mm 4475mm 2414mm 2664mm -5641mm--10589mm