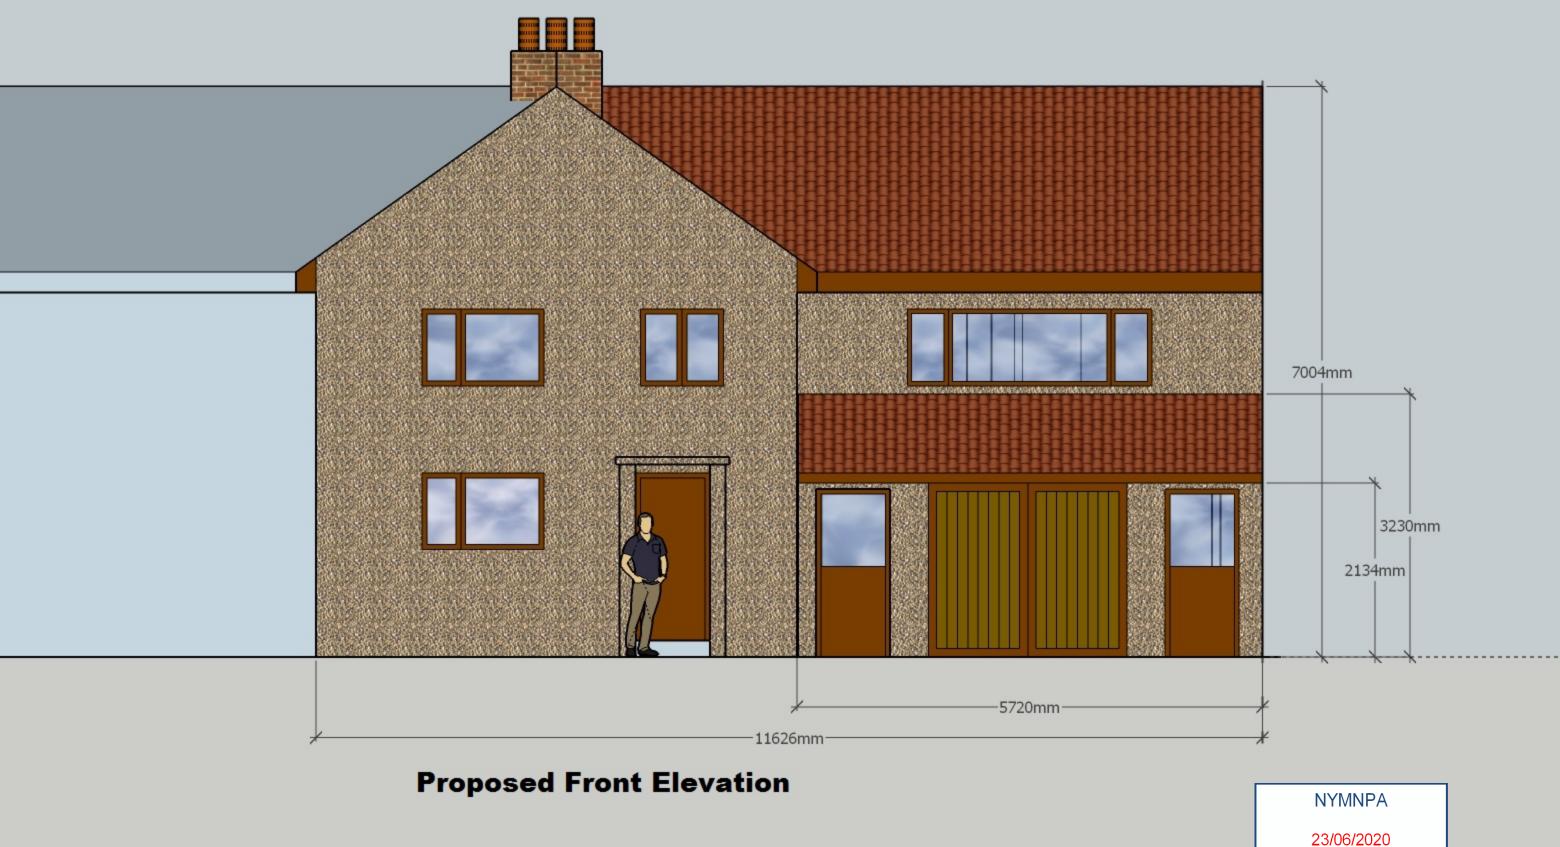

NYMNPA

16/06/2020

1st floor

12 Dale View Existing

NYMNPA 23/06/2020 **Exising Side Elevation** 7004mm 4475mm 2414mm 2664mm -5641mm--10589mm