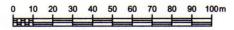

NYMNPA

16/06/2020

1st floor

12 Dale View Existing

NYMNPA 23/06/2020 **Exising Side Elevation** 7004mm 4475mm 2414mm 2664mm -5641mm--10589mm