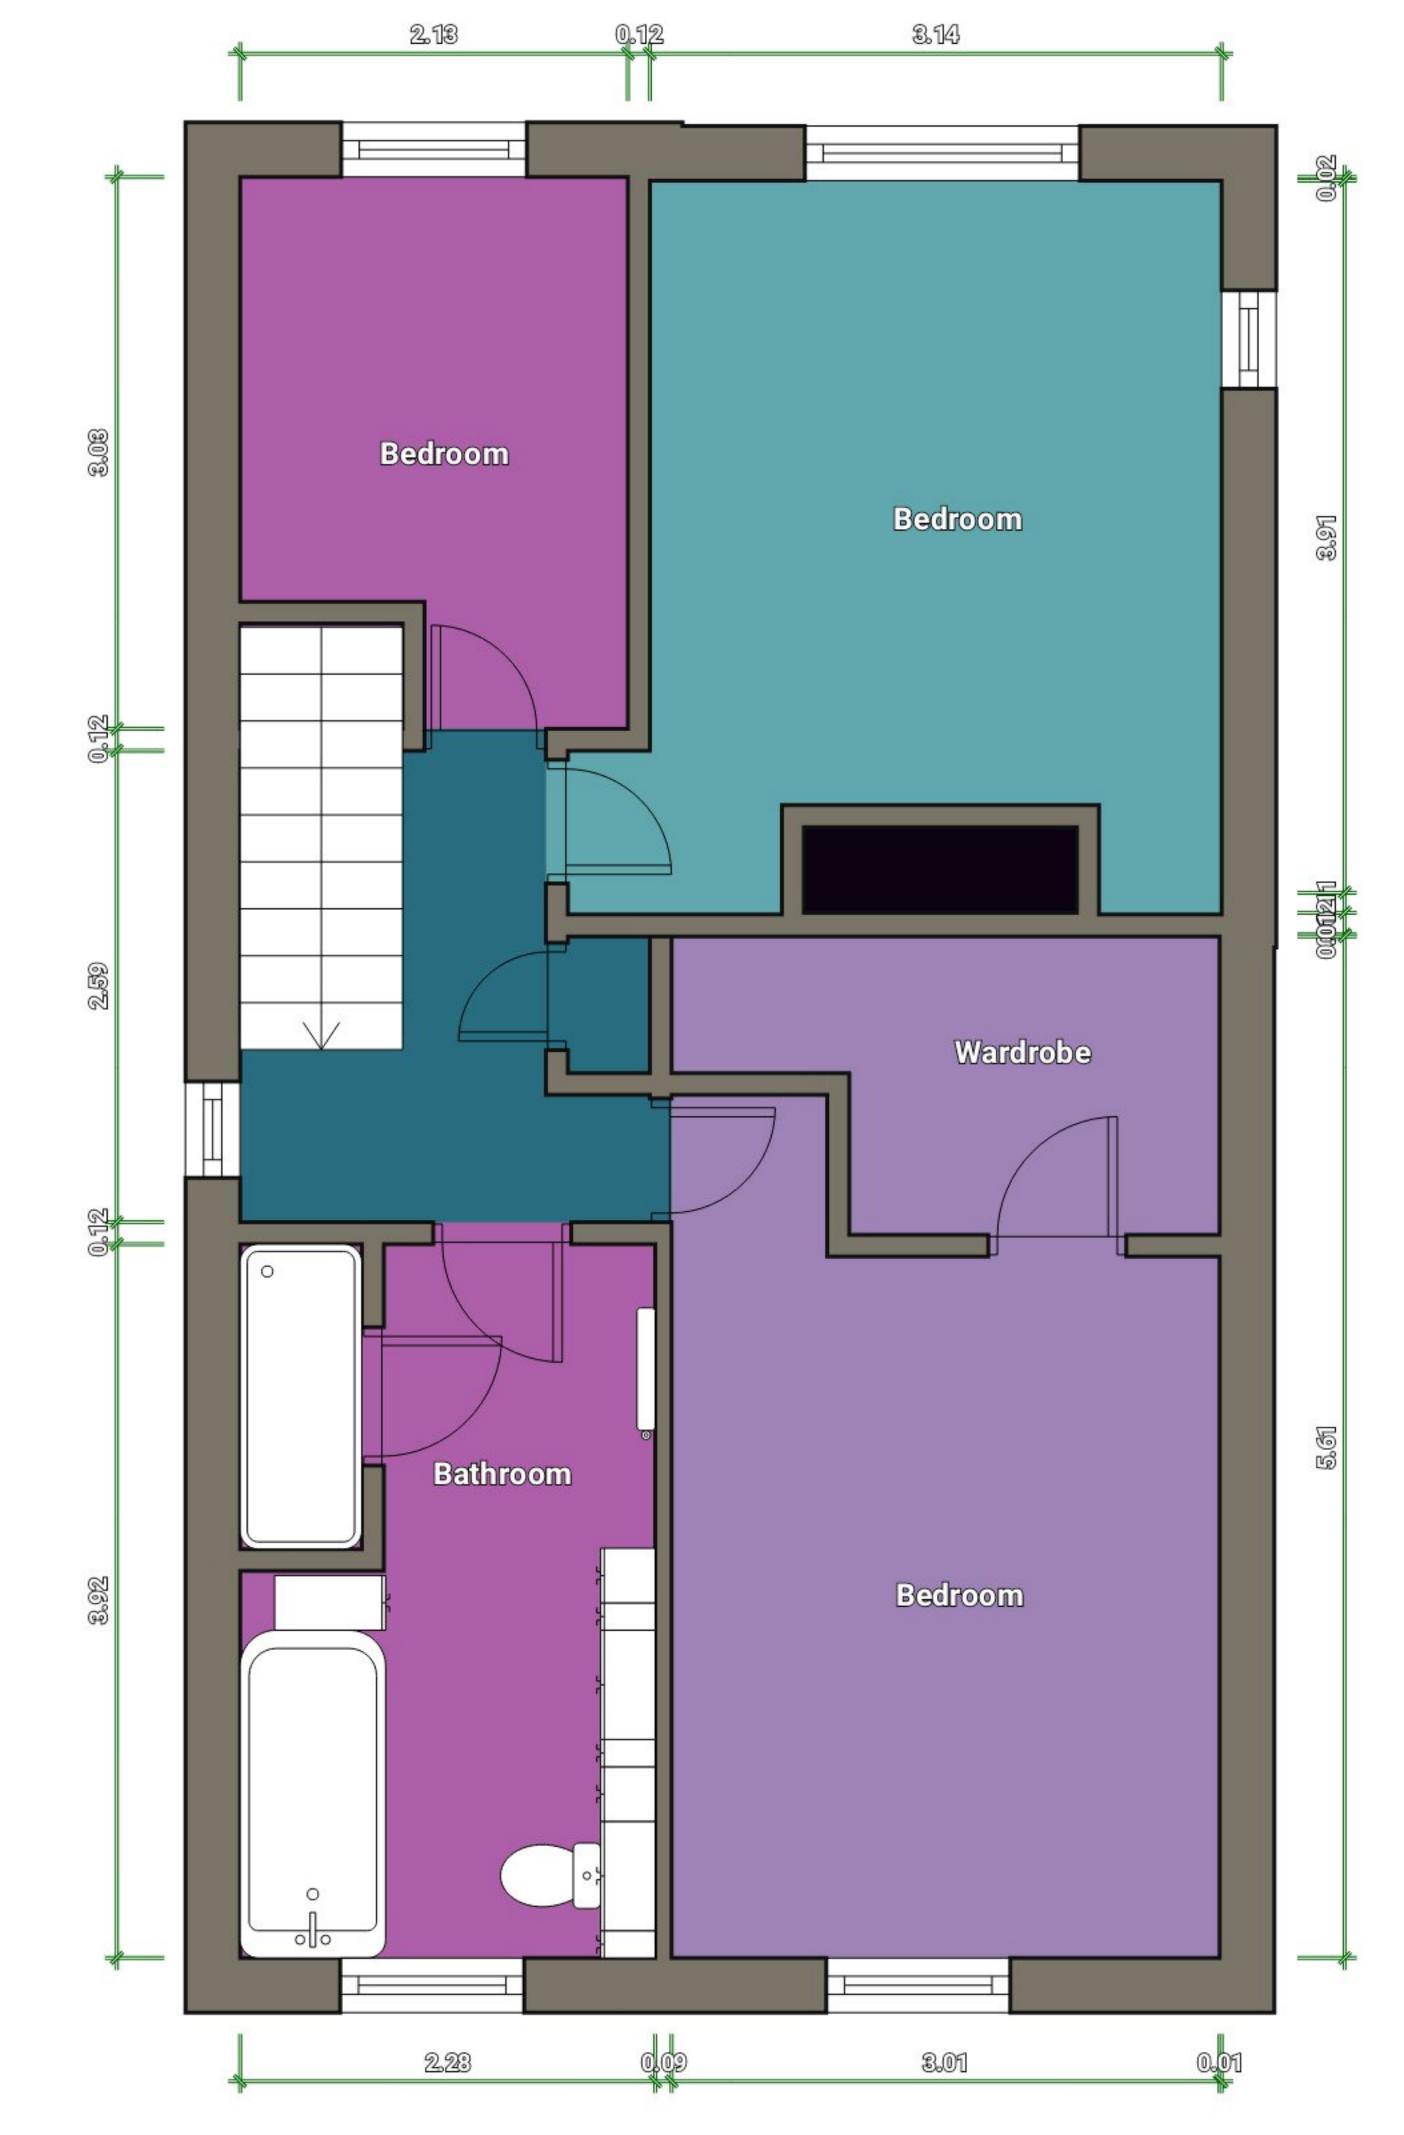

NYMNPA

16/06/2020

1st floor

12 Dale View Existing

NYMNPA 23/06/2020 **Exising Side Elevation** 7004mm 4475mm 2414mm 2664mm -5641mm--10589mm