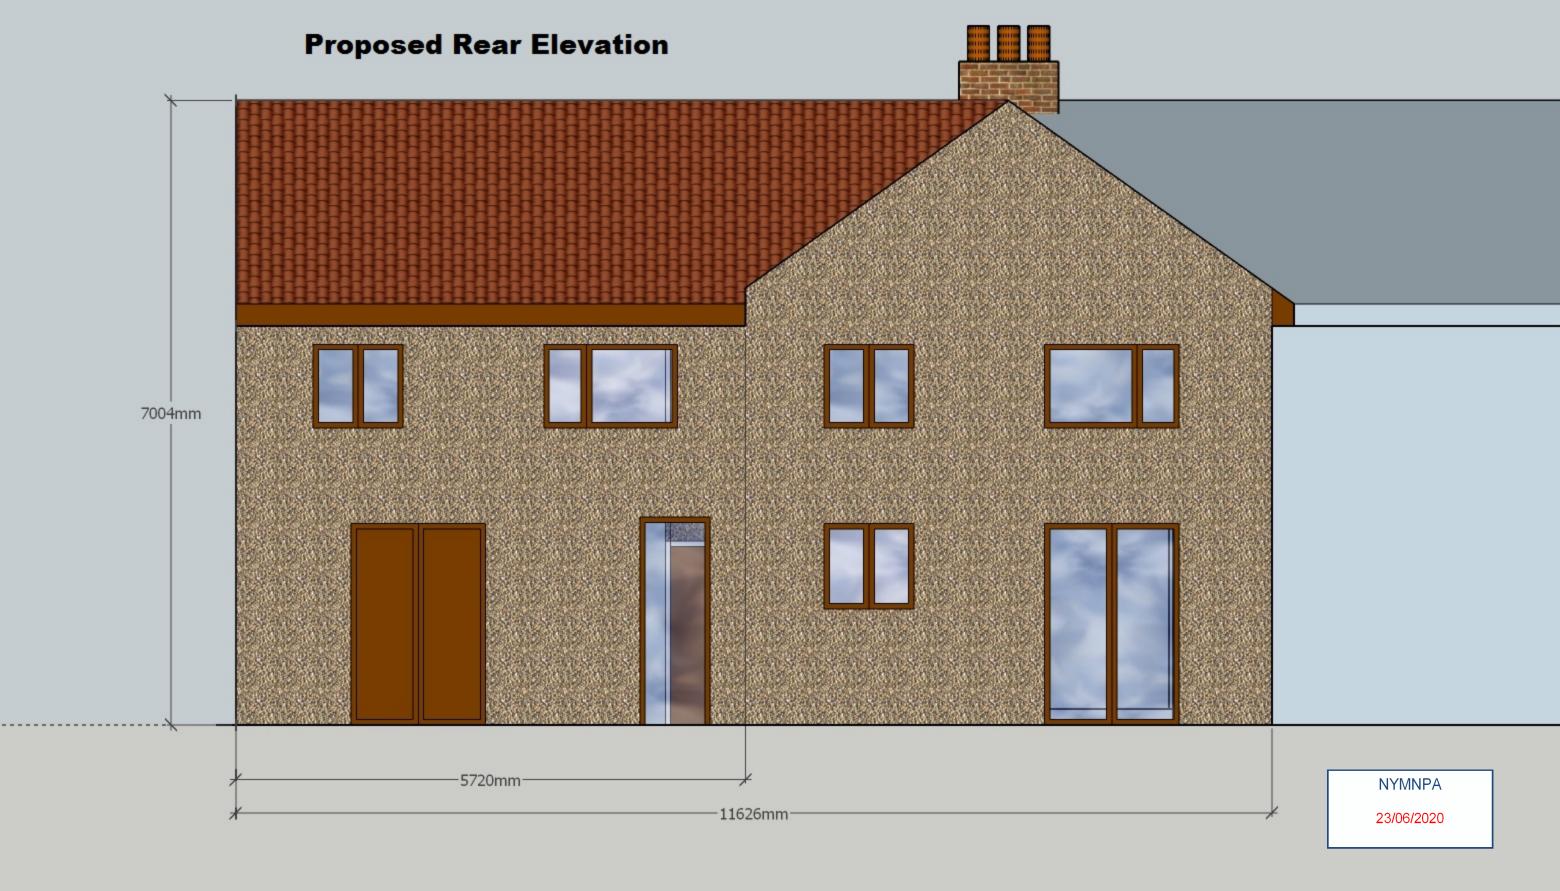

s drawn on the GB National Grid

Heights (if given) are in metres above Newlyn datum. The representation of a road, track or path is no evidence of a right of way. The alignment of tunnels is approximate.

Reproduced using significant survey information from Ordnance Survey basic and derived scales digital data with the permission of the controller of Her Majesty's Stationary Office.

Produced on :Oct 5, 2007 6:56:49 PM

Produced for :Simon Armistead University of Teesside Tees Valley

Produced by : EDINA Digimap
Data Library
University of Edinburgh
Causewayside House
160 Causewayside
Edinburgh EH9 1PR

EDINA" Digimap<sup>®</sup>





NYMNPA

16/06/2020

1st floor

12 Dale View Existing









NYMNPA 23/06/2020 **Exising Side Elevation** 7004mm 4475mm 2414mm 2664mm -5641mm--10589mm