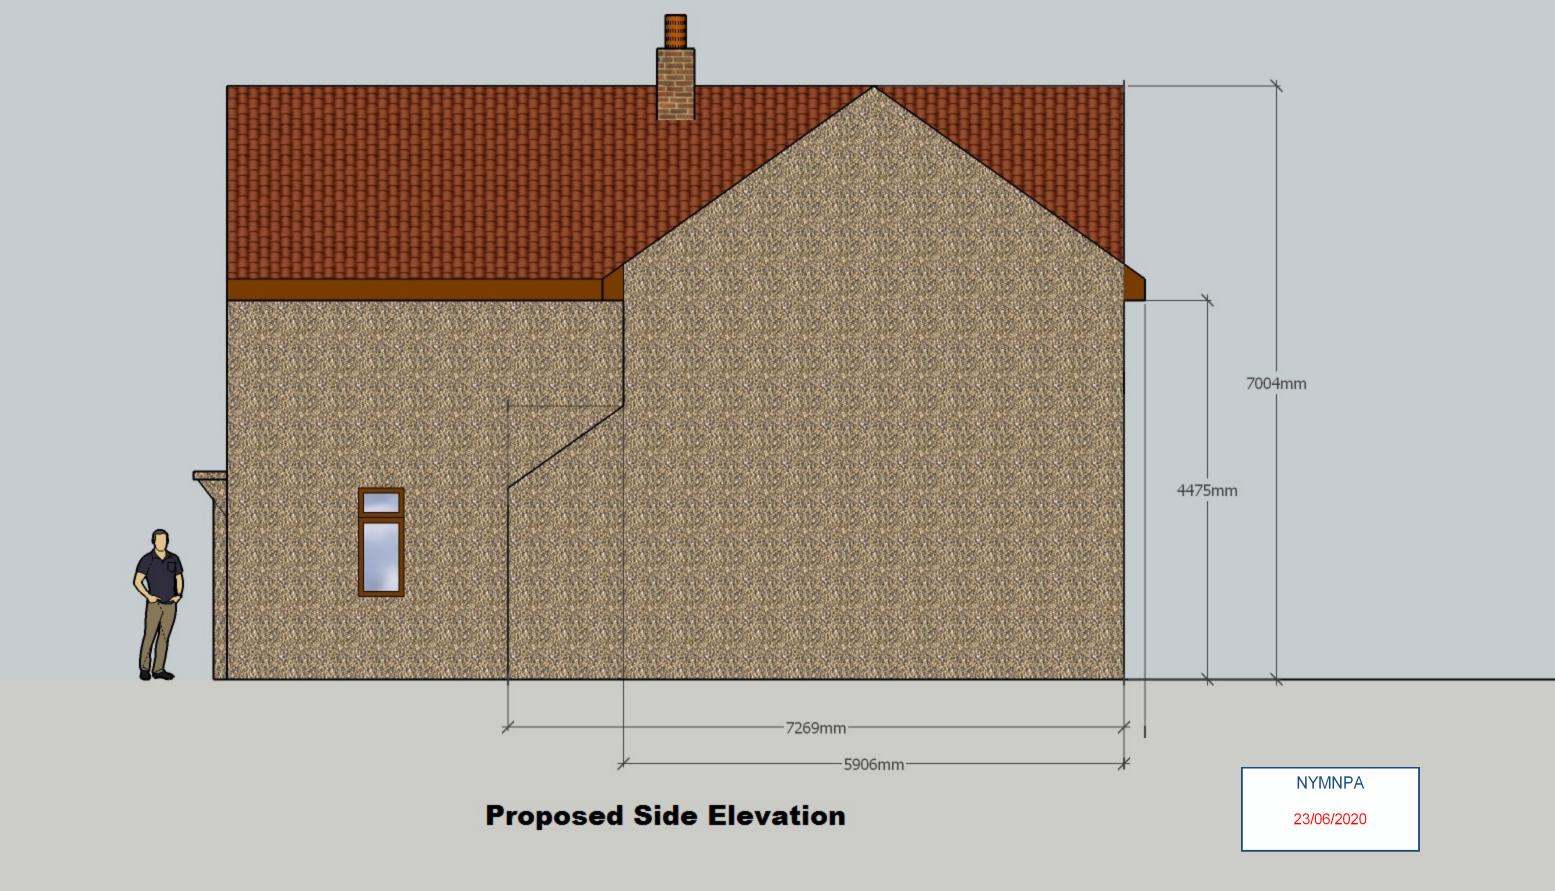

ap is drawn on the GB National Grid

Heights (if given) are in metres above Newlyn datum. The representation of a road, track or path is no evidence of a right of way. The alignment of tunnels is approximate.

Reproduced using significant survey information from Ordnance Survey basic and derived scales digital data with the permission of the controller of Her Majesty's Stationary Office.

Produced on :Oct 5, 2007 6:56:49 PM

Produced for :Simon Armistead University of Teesside Tees Valley

Produced by : EDINA Digimap
Data Library
University of Edinburgh
Causewayside House
160 Causewayside
Edinburgh EH9 1PR

EDINA" Digimap<sup>®</sup>





NYMNPA

16/06/2020

1st floor

12 Dale View Existing









NYMNPA 23/06/2020 **Exising Side Elevation** 7004mm 4475mm 2414mm 2664mm -5641mm--10589mm