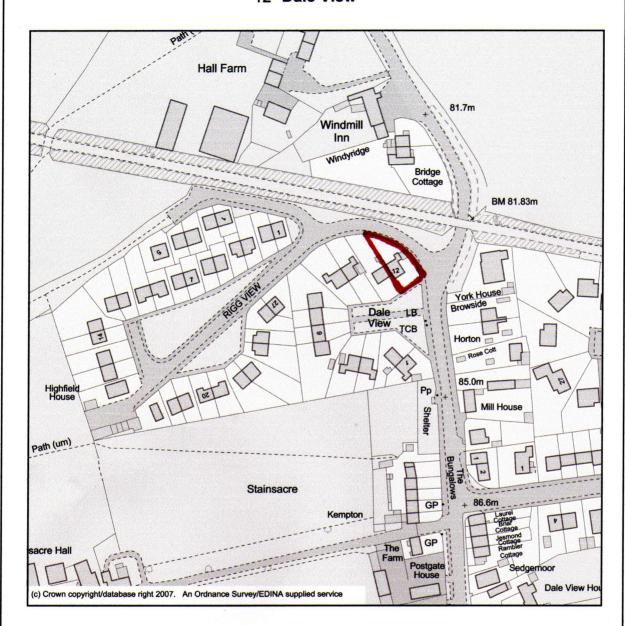

## 12 Dale View

## Scale 1:1900

This map is drawn on the GB National Grid

Heights (if given) are in metres above Newlyn datum. The representation of a road, track or path is no evidence of a right of way. The alignment of tunnels is approximate.

Reproduced using significant survey information from Ordnance Survey basic and derived scales digital data with the permission of the controller of Her Majesty's Stationary Office.

Produced on :Oct 5, 2007 6:56:49 PM

Produced for :Simon Armistead University of Teesside Tees Valley

Produced by : EDINA Digimap
Data Library
University of Edinburgh
Causewayside House
160 Causewayside
Edinburgh EH9 1PR

EDINA" Digimap<sup>®</sup>