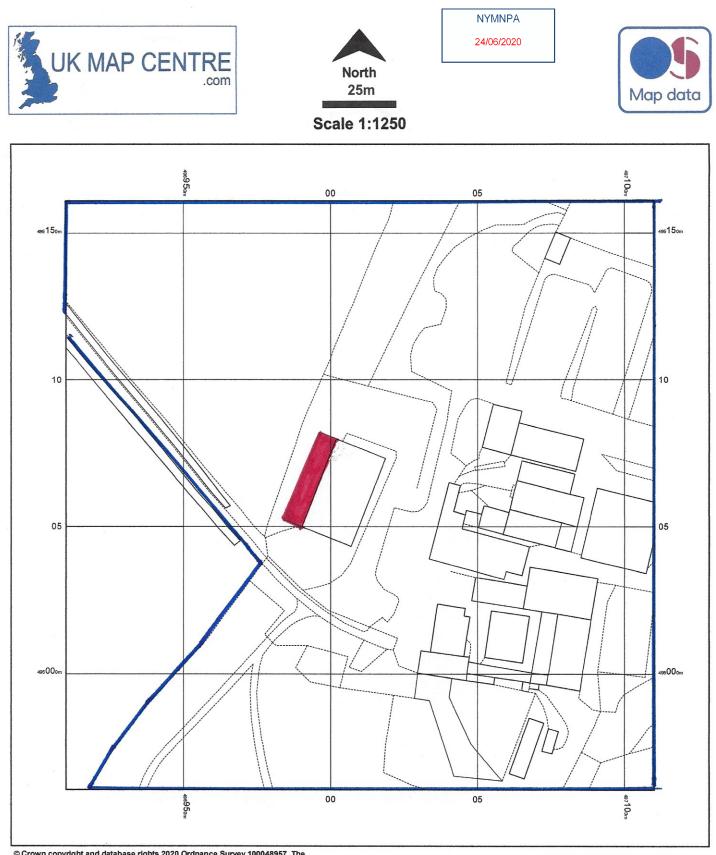

© Crown copyright and database rights 2020 Ordnance Survey 100048957. The representation of road, track or path is no evidence of a boundary or right of way. The representation of features as lines is no evidence of a property boundary.