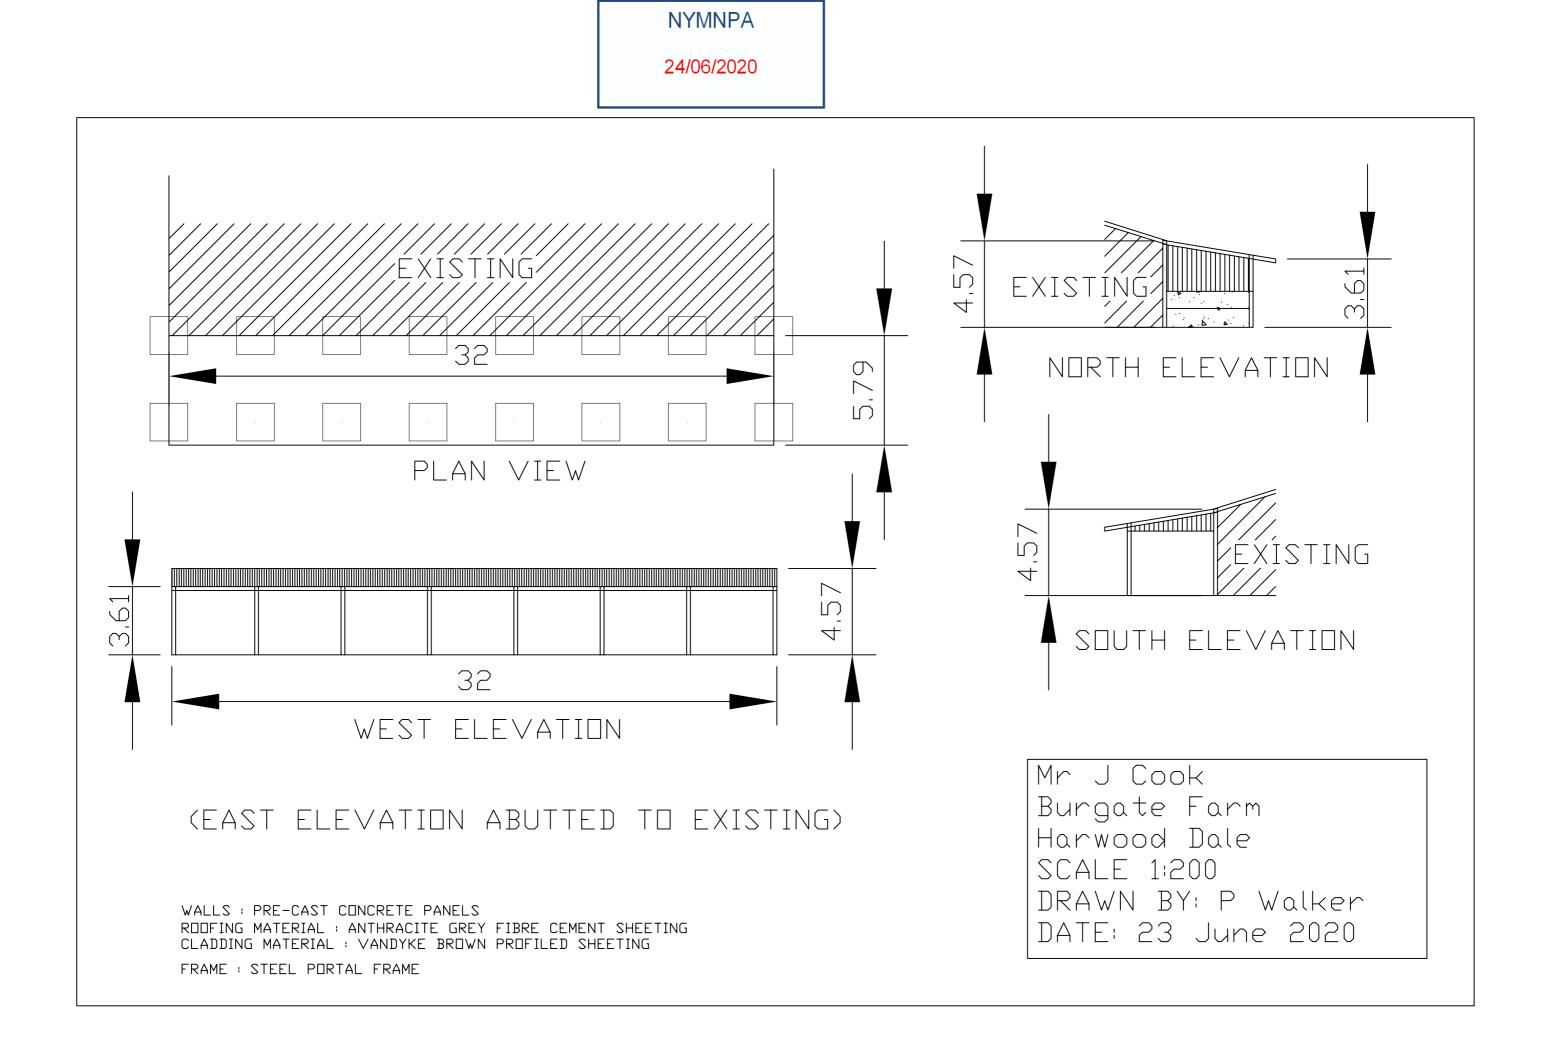

© Crown copyright and database rights 2020 Ordnance Survey 100048957. The representation of road, track or path is no evidence of a boundary or right of way. The representation of features as lines is no evidence of a property boundary.

Supplied by: www.ukmapcentre.com Serial No: 186948 Centre Coordinates:497010,495061 Production Date: 19/06/2020 11:43:18





Scale 1:500





© Crown copyright and database rights 2020 Ordnance Survey 100048957. The representation of road, track or path is no evidence of a boundary or right of way. The representation of features as lines is no evidence of a property boundary.

Supplied by: www.ukmapcentre.com Serial No: 186947 Centre Coordinates:497010,495061 Production Date: 19/06/2020 11:43:04