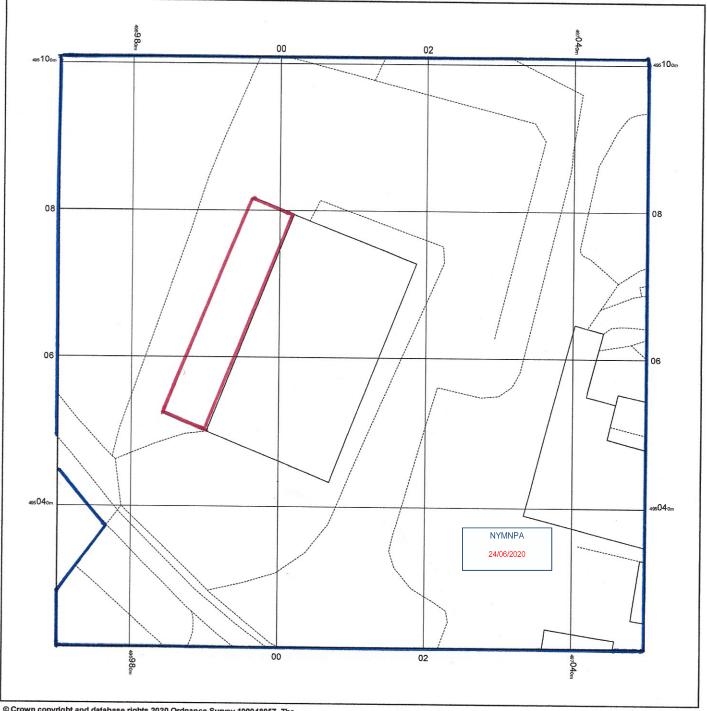

© Crown copyright and database rights 2020 Ordnance Survey 100048957. The representation of road, track or path is no evidence of a boundary or right of way. The representation of features as lines is no evidence of a property boundary.