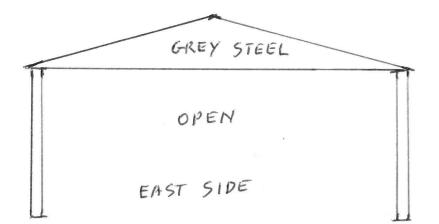

EXISTING HAY SHED

10/07/2020

ROOF = STEEL BOX PROFILE GREY

WALLS = TIMBER (YORKSHIRE BOARDING)

NORTH AND SOUTH SIDE (BOTH THE SAME)

NYM/2020/0437/AGRP
PROPOSED BUILDING ELEVATIONS SCALE 1:100

Our Ref: NYM/2020/0437/AGRP