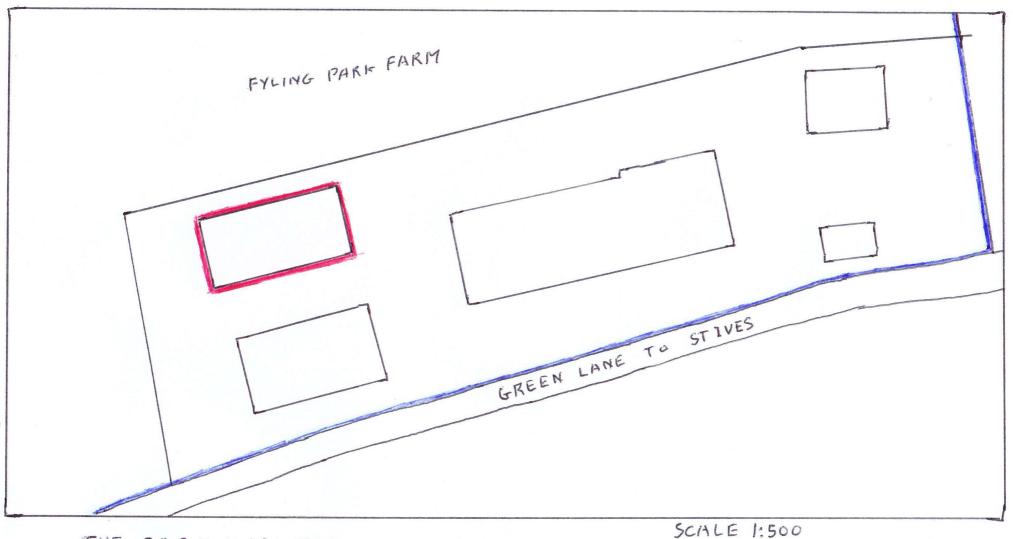

SITE PLAN

NORTH

NYMNPA

10/07/2020

PROPOSED BUILDING

1.5 M LOWER THAN EXISTING HAY SHED

NYM/2020/0437/AGRP FLOOR PLAN

SCALE 1:100

EXISTING HAY SHED

10/07/2020

ROOF = STEEL BOX PROFILE GREY

WALLS = TIMBER (YORKSHIRE BOARDING)

NORTH AND SOUTH SIDE (BOTH THE SAME)

NYM/2020/0437/AGRP
PROPOSED BUILDING ELEVATIONS SCALE 1:100

Our Ref: NYM/2020/0437/AGRP

# **Agricultural Buildings**

| List Main Existing Agricultural Buildings and Use | Approximate Dimensions in Metres | Is it a modern or traditional building? |
|---------------------------------------------------|----------------------------------|-----------------------------------------|
| 1. CATTLE SHED                                    | 36 x 13                          | MODERN                                  |
| 2. HAY SHED                                       | 18-5×11                          | MODERN                                  |
| 3. STORE SHED                                     | 7 x 5                            | MODERN                                  |
| 4.                                                |                                  |                                         |
| 5.                                                |                                  |                                         |
| 6.                                                |                                  | T T pa Timera's Las                     |
| 7.                                                |                                  |                                         |
| 8.                                                |                                  |                                         |
| 9.                                                |                                  |                                         |
| 10.                                               |                                  | min S                                   |