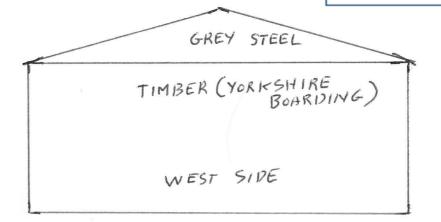

EXISTING HAY SHED

10/07/2020

ROOF = STEEL BOX PROFILE GREY

WALLS = TIMBER (YORKSHIRE BOARDING)

NORTH AND SOUTH SIDE (BOTH THE SAME)

NYM/2020/0437/AGRP
PROPOSED BUILDING ELEVATIONS SCALE 1:100

Our Ref: NYM/2020/0437/AGRP