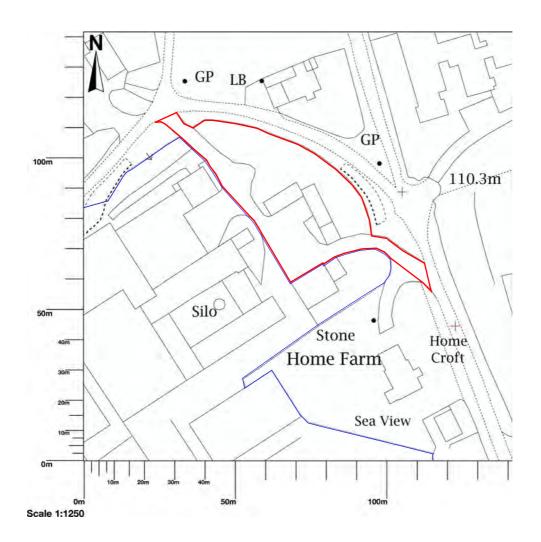

# Home Farm, Dunsley, Whitby, YO21 3TL

Map area bounded by: 485654,510996 485796,511138. Produced on 30 April 2020 from the OS National Geographic Database. Reproduction in whole or part is prohibited without the prior permission of Ordnance Survey. © Crown copyright 2020. Supplied by UKPlanningMaps.com a licensed OS partner (100054135). Unique plan reference: p2buk/452259/613254