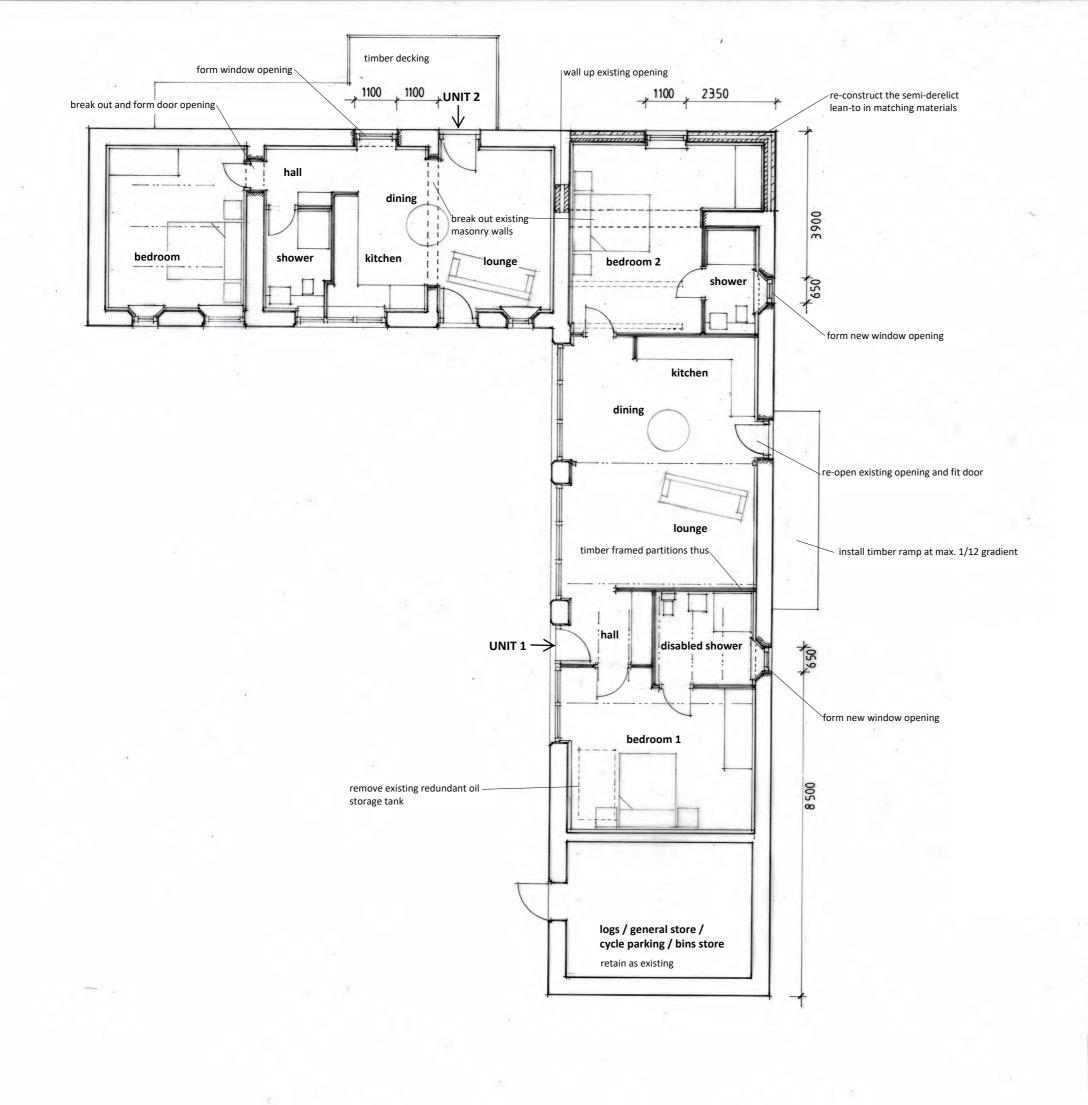

### NOTES

Details are based on a measured survey carried out on 22 January 2020

.

NYMNPA 27/05/2020

| revision                                        | description                                  | date        |             |  |
|-------------------------------------------------|----------------------------------------------|-------------|-------------|--|
|                                                 | The contractor shall check all dimensions on |             |             |  |
|                                                 | No dimension s                               |             |             |  |
|                                                 | © Copyright of this draw                     |             |             |  |
| client                                          | Mr & Mrs Hodgson                             | Date 04.20  | dwg size A3 |  |
| project                                         | Proposed Change of Use and Conversion        | Scale 1:100 | drawn ALT   |  |
| 8 - C.                                          | of Redundant Farm Buildings into 2no.        |             |             |  |
|                                                 | Holiday Lets                                 | 1 I I       |             |  |
| title                                           | Floor Plan as Existing                       | issue final | •••••••     |  |
|                                                 | A L Turner + Associates                      | drawing no. | rev.        |  |
| 1 LORING ROAD, RAVENSCAR, SCARBOROUGH, YO13 0LY |                                              |             |             |  |
|                                                 |                                              | 0407        | 4           |  |
|                                                 |                                              | 2427 :      | 1           |  |
|                                                 |                                              |             |             |  |
|                                                 |                                              |             |             |  |

### NOTES

The details on this drawing are for planning purposes only and do not constitute working details.

All works shall be subject to materials sample approval by the local planning authority and any condition of planning permission that may apply.

External door and window openings shall be retained and fitted with new door/window frames as appropriate.

External walls shall be retained and made good where required in matching materials. Any re-pointing of stonework shall be carried out in lime mortar to match the existing in texture and colour.

Insulated dry lining shall be fixed to the inside face of external walls.

Internal floors shall be replaced with insulated concrete floors with integral underfloor heating coils set level with the existing threshold at the new entrance doors to each unit.

Ceilings shall be vaulted following the roof pitch and fitted with insulated proprietary linings.

NYMNPA

27/05/2020

|         | © Copyright of this dra                                                                                                           | shall be scaled of<br>wing is retained b | f this drawing. |
|---------|-----------------------------------------------------------------------------------------------------------------------------------|------------------------------------------|-----------------|
| client  | Mr & Mrs Hodgson                                                                                                                  |                                          |                 |
| project | Proposed Change of Use and Conversion<br>of Redundant Farm Buildings into 2no.<br>Holiday Lets at Home Farm, Dunsley,<br>YO21 3TL |                                          | drawn ALT       |
| title   | Floor Plan as Proposed                                                                                                            | issue planning                           | ]               |
| 1 LORI  | A L Turner + Associates<br>NG ROAD, RAVENSCAR, SCARBOROUGH, YO13 OLY                                                              | drawing no.                              | rev.            |
|         |                                                                                                                                   | 2427 :                                   | 4               |