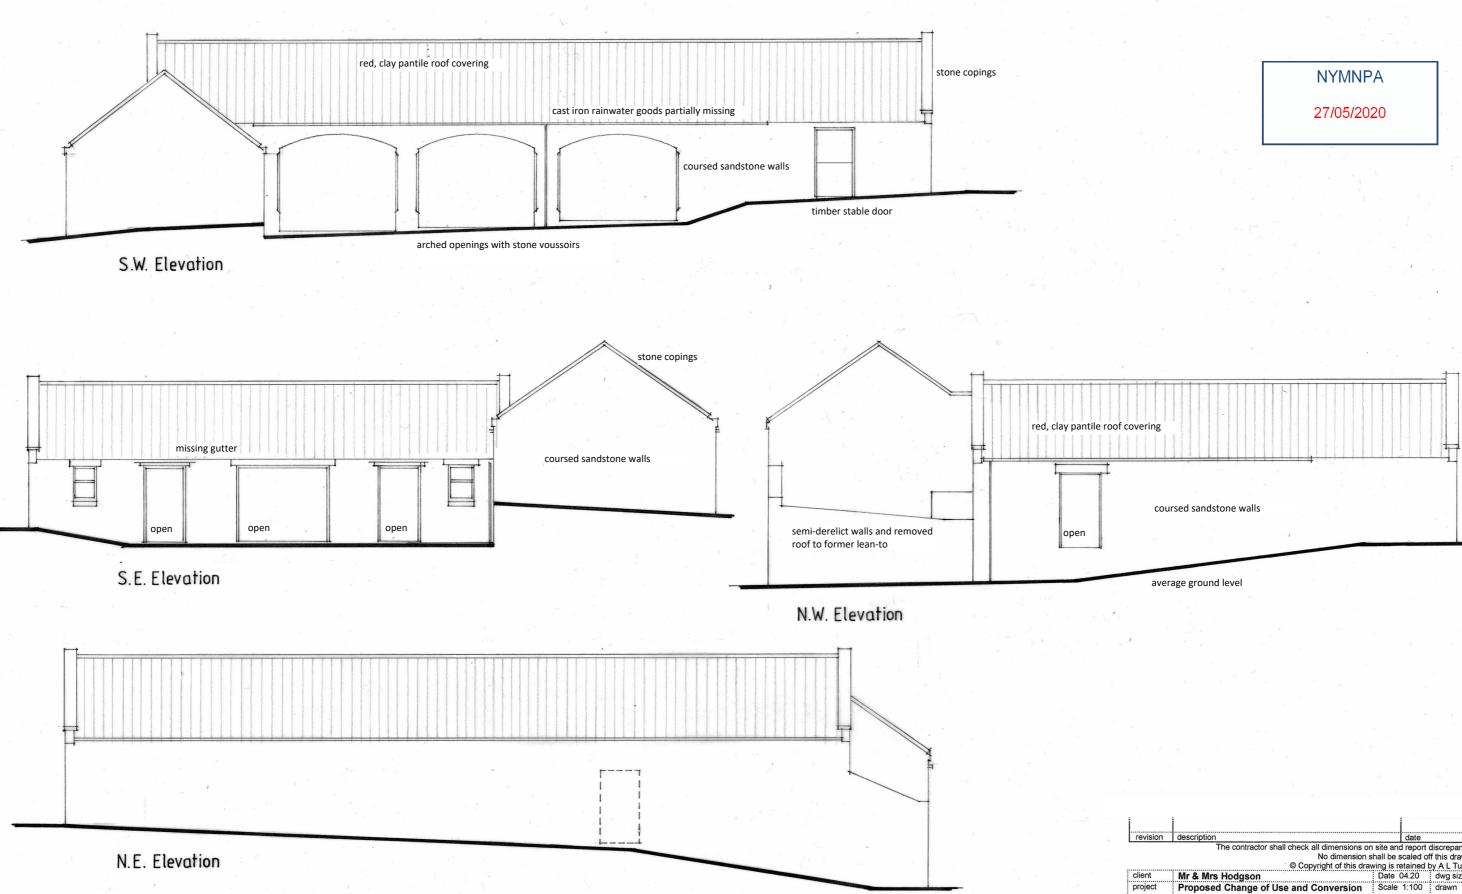

### NOTES

Details are based on a measured survey carried out on 22 January 2020

|                                                                                                                                                                                        | I                                                                                              | I           |             |
|----------------------------------------------------------------------------------------------------------------------------------------------------------------------------------------|------------------------------------------------------------------------------------------------|-------------|-------------|
| ision                                                                                                                                                                                  | description                                                                                    | date        | ••••••      |
| The contractor shall check all dimensions on site and report discrepancies.<br>No dimension shall be scaled of this drawing.<br>© Copyright of this drawing is retained by A L Turner. |                                                                                                |             |             |
| nt                                                                                                                                                                                     | Mr & Mrs Hodgson                                                                               | Date 04.20  | dwg size A3 |
| ect                                                                                                                                                                                    | Proposed Change of Use and Conversion<br>of Redundant Farm Buildings into 2no.<br>Holiday Lets | Scale 1:100 | drawn ALT   |
|                                                                                                                                                                                        | Elevations as Existing                                                                         | issue final |             |
| A L Turner + Associates<br>LORING ROAD, RAVENSCAR. SCARBOROUGH. Y013 0LY                                                                                                               |                                                                                                | drawing no. | rev.        |
|                                                                                                                                                                                        |                                                                                                | 2427 :      | 2           |