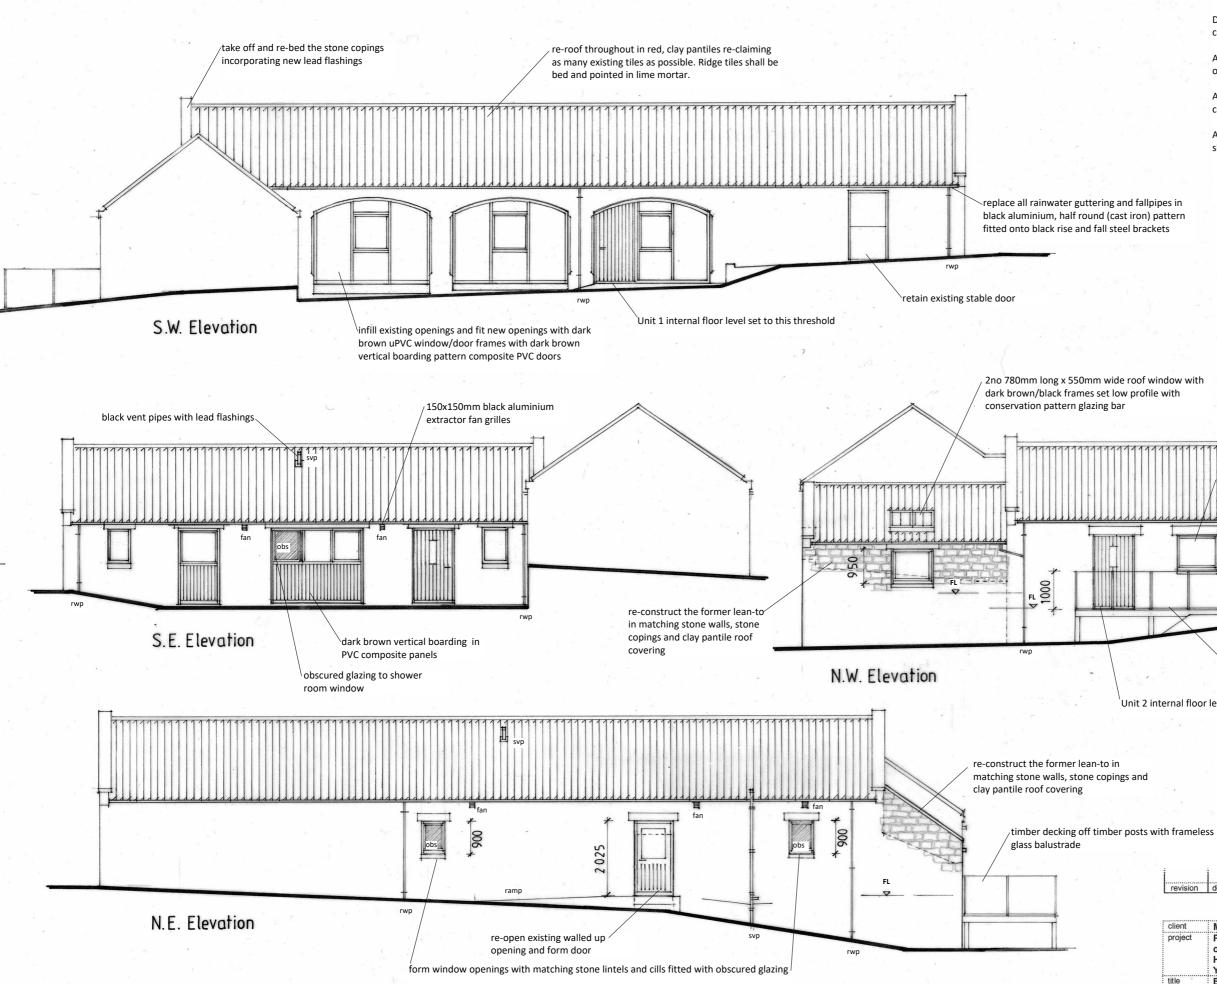

### NOTES

Details on this drawing are for planning purposes only and do not constitute working details.

All works are subject to materials sample approval and any conditions of planning permission that may apply.

All new external facing materials shall match the existing in type, size, colour and texture.

All new stonework pointing and all re-pointing of existing stonework shall be in lime mortar to match the existing in colour and texture.

# 950 rwp

timber decking off timber posts with frameless glass balustrade to provide level entry

|                                                                                                                                                                                                                                                                                                                                                                                                                                                                                                                                                                                                                                                                                                     | 1                                                                                                                                 |                |             |
|-----------------------------------------------------------------------------------------------------------------------------------------------------------------------------------------------------------------------------------------------------------------------------------------------------------------------------------------------------------------------------------------------------------------------------------------------------------------------------------------------------------------------------------------------------------------------------------------------------------------------------------------------------------------------------------------------------|-----------------------------------------------------------------------------------------------------------------------------------|----------------|-------------|
| ision                                                                                                                                                                                                                                                                                                                                                                                                                                                                                                                                                                                                                                                                                               | description                                                                                                                       | date           |             |
| The contractor shall check all dimensions on site and report discrepancies.<br>No dimension shall be scaled off this drawing.<br>© Copyright of this drawing is retained by A L Turner.                                                                                                                                                                                                                                                                                                                                                                                                                                                                                                             |                                                                                                                                   |                |             |
| nt                                                                                                                                                                                                                                                                                                                                                                                                                                                                                                                                                                                                                                                                                                  | Mr & Mrs Hodgson                                                                                                                  | Date 04.20     | dwg size A3 |
| ect                                                                                                                                                                                                                                                                                                                                                                                                                                                                                                                                                                                                                                                                                                 | Proposed Change of Use and Conversion<br>of Redundant Farm Buildings into 2no.<br>Holiday Lets at Home Farm, Dunsley,<br>YO21 3TL | Scale 1:100    | drawn ALT   |
| , in the second s | Elevations as Proposed                                                                                                            | issue planning | I           |
| A L Turner + Associates<br>LORING ROAD, RAVENSCAR, SCARBOROUGH, Y013 0LY                                                                                                                                                                                                                                                                                                                                                                                                                                                                                                                                                                                                                            |                                                                                                                                   | drawing no.    | rev.        |
|                                                                                                                                                                                                                                                                                                                                                                                                                                                                                                                                                                                                                                                                                                     |                                                                                                                                   | 2427 :         | 5           |

Unit 2 internal floor level set to this threshold