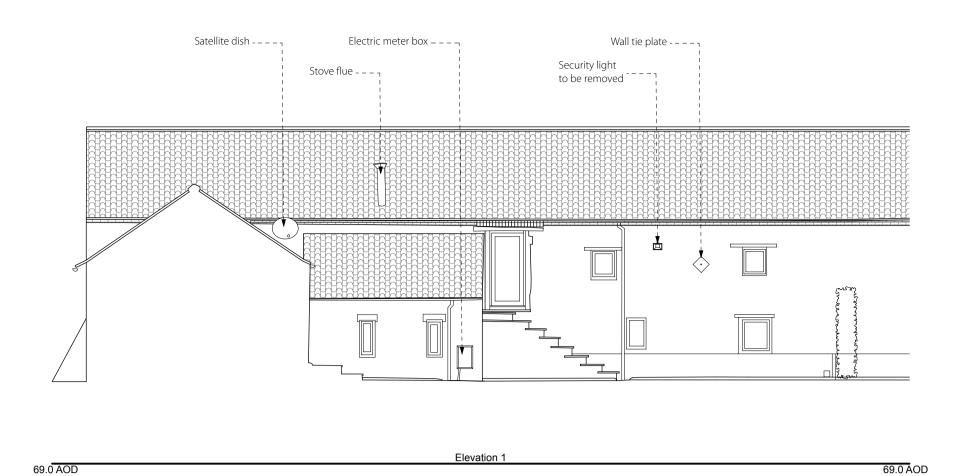

# Drawing EXISTING ELEVATION SHOWING LOCATIONS

| © Bramhall Blenkharn - Do Not Scale From This Drawing - 1408 Foxhill Paddocks.pln |         |                        |  |  |  |
|-----------------------------------------------------------------------------------|---------|------------------------|--|--|--|
| Sheet Size                                                                        | Drawn   | First Issue Date D/M/Y |  |  |  |
| A1                                                                                | JD      | 24.03.2020             |  |  |  |
| Scale                                                                             | Checked | Drawing No. Rev.       |  |  |  |
| 1:100                                                                             | MB      | 1408_DT68_02B          |  |  |  |

69.0 AOD

Key

Project Foxhill Paddocks

Address

Foxhill Paddocks, Low Road, Throxenby Client

Mr D Thompson