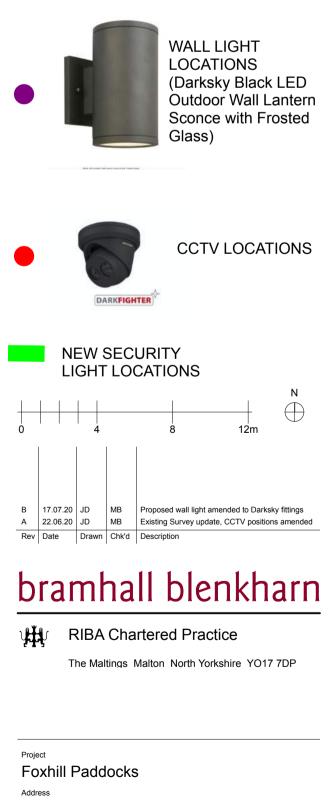

#### Drawing CCTV Locations

MB

1:200

 © Bramhall Blenkharn - Do Not Scale From This Drawing - 1408 Foxhill Paddocks.pln

 Sheet Size
 Drawn
 First Issue Date D/M/Y

 A1
 JD
 24.03.2020

 Scale
 Checked
 Drawing No.
 Rev.

## bramhall blenkharn

भूम्म् RIBA Chartered Practice The Maltings Malton North Yorkshire YO17 7DP

#### Project Foxhill Paddocks

- Address
- Foxhill Paddocks, Low Road, Throxenby Client

Mr D Thompson