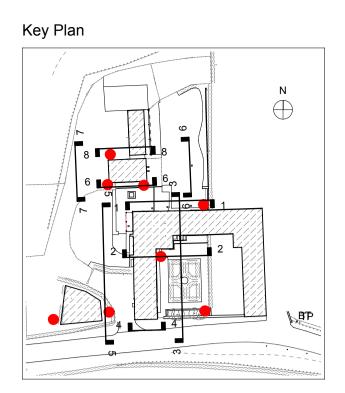

#### Drawing CCTV Locations

MB

1:200

 © Bramhall Blenkharn - Do Not Scale From This Drawing - 1408 Foxhill Paddocks.pln

 Sheet Size
 Drawn
 First Issue Date D/M/Y

 A1
 JD
 24.03.2020

 Scale
 Checked
 Drawing No.
 Rev.

# Drawing EXISTING ELEVATION SHOWING LOCATIONS

| © Bramhall Blenkharn - Do Not Scale From This Drawing - 1408 Foxhill Paddocks.pln |         |                        |  |  |  |
|-----------------------------------------------------------------------------------|---------|------------------------|--|--|--|
| Sheet Size                                                                        | Drawn   | First Issue Date D/M/Y |  |  |  |
| A1                                                                                | JD      | 24.03.2020             |  |  |  |
| Scale                                                                             | Checked | Drawing No. Rev.       |  |  |  |
| 1:100                                                                             | MB      | 1408_DT68_02B          |  |  |  |

### Drawing PROPOSED CCTV POSITIONS ELEVATIONS

| © Bramhall Blenkharn - Do Not Scale From This Drawing - 1408 Foxhill Paddocks.pln |         |                        |      |  |  |
|-----------------------------------------------------------------------------------|---------|------------------------|------|--|--|
| Sheet Size                                                                        | Drawn   | First Issue Date D/M/Y |      |  |  |
| A1                                                                                | JD      | 24.03.2020             |      |  |  |
| Scale                                                                             | Checked | Drawing No.            | Rev. |  |  |
| 1:100                                                                             | MB      | 1408_DT68_03B          |      |  |  |
|                                                                                   |         |                        |      |  |  |