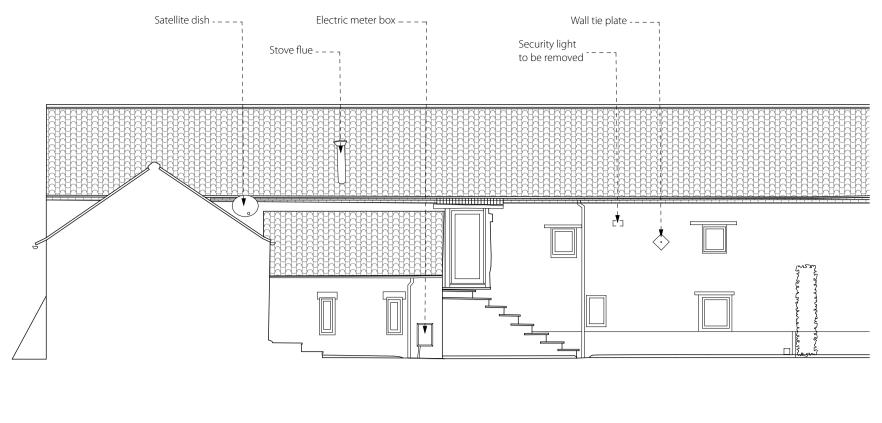

### NYMNPA

18/07/2020

AMENDED

#### Project Foxhill Paddocks

- Address
- Foxhill Paddocks, Low Road, Throxenby Client

Mr D Thompson

# Drawing EXISTING ELEVATION SHOWING LOCATIONS

| © Bramhall Blenkharn - Do Not Scale From This Drawing - 1408 Foxhill Paddocks.pln |         |                        |  |  |  |
|-----------------------------------------------------------------------------------|---------|------------------------|--|--|--|
| Sheet Size                                                                        | Drawn   | First Issue Date D/M/Y |  |  |  |
| A1                                                                                | JD      | 24.03.2020             |  |  |  |
| Scale                                                                             | Checked | Drawing No. Rev.       |  |  |  |
| 1:100                                                                             | MB      | 1408_DT68_02B          |  |  |  |