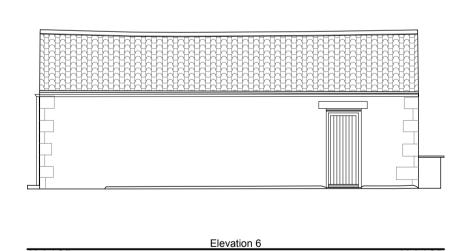

# Drawing EXISTING ELEVATION SHOWING LOCATIONS

| © Bramhall Blenkharn - Do Not Scale From This Drawing - 1408 Foxhill Paddocks.pln |         |                        |  |  |  |
|-----------------------------------------------------------------------------------|---------|------------------------|--|--|--|
| Sheet Size                                                                        | Drawn   | First Issue Date D/M/Y |  |  |  |
| A1                                                                                | JD      | 24.03.2020             |  |  |  |
| Scale                                                                             | Checked | Drawing No. Rev.       |  |  |  |
| 1:100                                                                             | MB      | 1408_DT68_02B          |  |  |  |

69.0 AOD

Key

Project Foxhill Paddocks

Address

Foxhill Paddocks, Low Road, Throxenby Client

Mr D Thompson