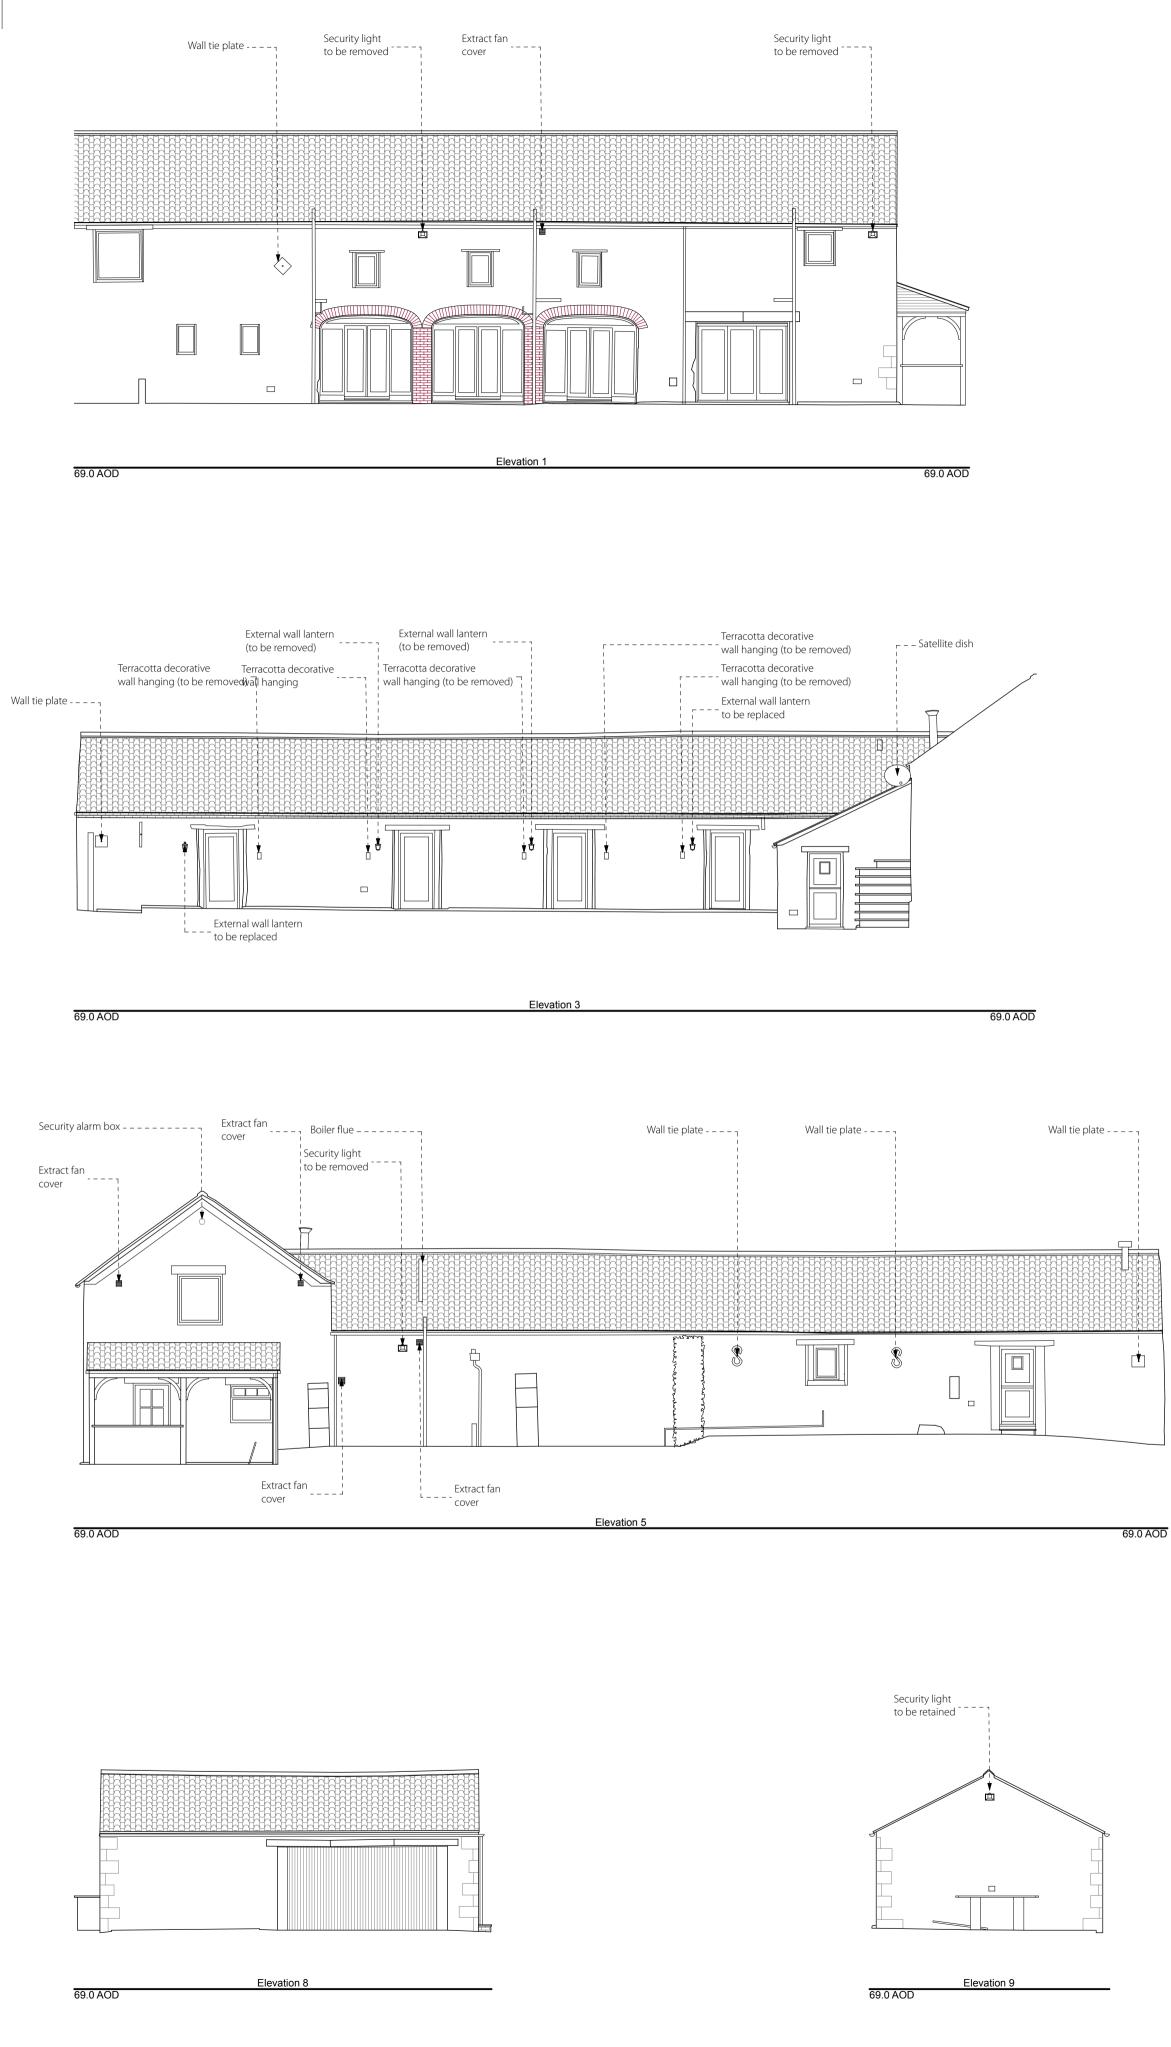

# Drawing EXISTING ELEVATION SHOWING LOCATIONS

| © Bramhall Blenkharn - Do Not Scale From This Drawing - 1408 Foxhill Paddocks.pln |         |                        |  |  |  |
|-----------------------------------------------------------------------------------|---------|------------------------|--|--|--|
| Sheet Size                                                                        | Drawn   | First Issue Date D/M/Y |  |  |  |
| A1                                                                                | JD      | 24.03.2020             |  |  |  |
| Scale                                                                             | Checked | Drawing No. Rev.       |  |  |  |
| 1:100                                                                             | MB      | 1408_DT68_02B          |  |  |  |

69.0 AOD

Key

Project Foxhill Paddocks

Address

Foxhill Paddocks, Low Road, Throxenby Client

Mr D Thompson