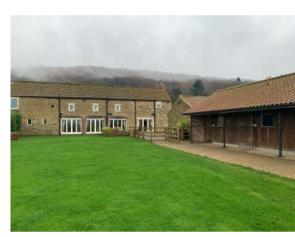

## NY MNPA 18/07/2020

AMENDED

Key

Foxhill Paddocks, Low Road, Throxenby

Mr D Thompson

#### Drawing CCTV Locations

MB

1:200

 © Bramhall Blenkharn - Do Not Scale From This Drawing - 1408 Foxhill Paddocks.pln

 Sheet Size
 Drawn
 First Issue Date D/M/Y

 A1
 JD
 24.03.2020

 Scale
 Checked
 Drawing No.
 Rev.

1408\_DT68\_01B

69.0 AOD

69.0 AOD

69.0 AOD