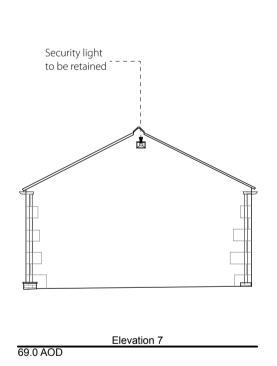

# Drawing EXISTING ELEVATION SHOWING LOCATIONS

| © Bramhall Blenkharn - Do Not Scale From This Drawing - 1408 Foxhill Paddocks.pln |         |                        |  |  |  |
|-----------------------------------------------------------------------------------|---------|------------------------|--|--|--|
| Sheet Size                                                                        | Drawn   | First Issue Date D/M/Y |  |  |  |
| A1                                                                                | JD      | 24.03.2020             |  |  |  |
| Scale                                                                             | Checked | Drawing No. Rev.       |  |  |  |
| 1:100                                                                             | MB      | 1408_DT68_02B          |  |  |  |

69.0 AOD

Key

Project Foxhill Paddocks

Address

Foxhill Paddocks, Low Road, Throxenby Client

Mr D Thompson