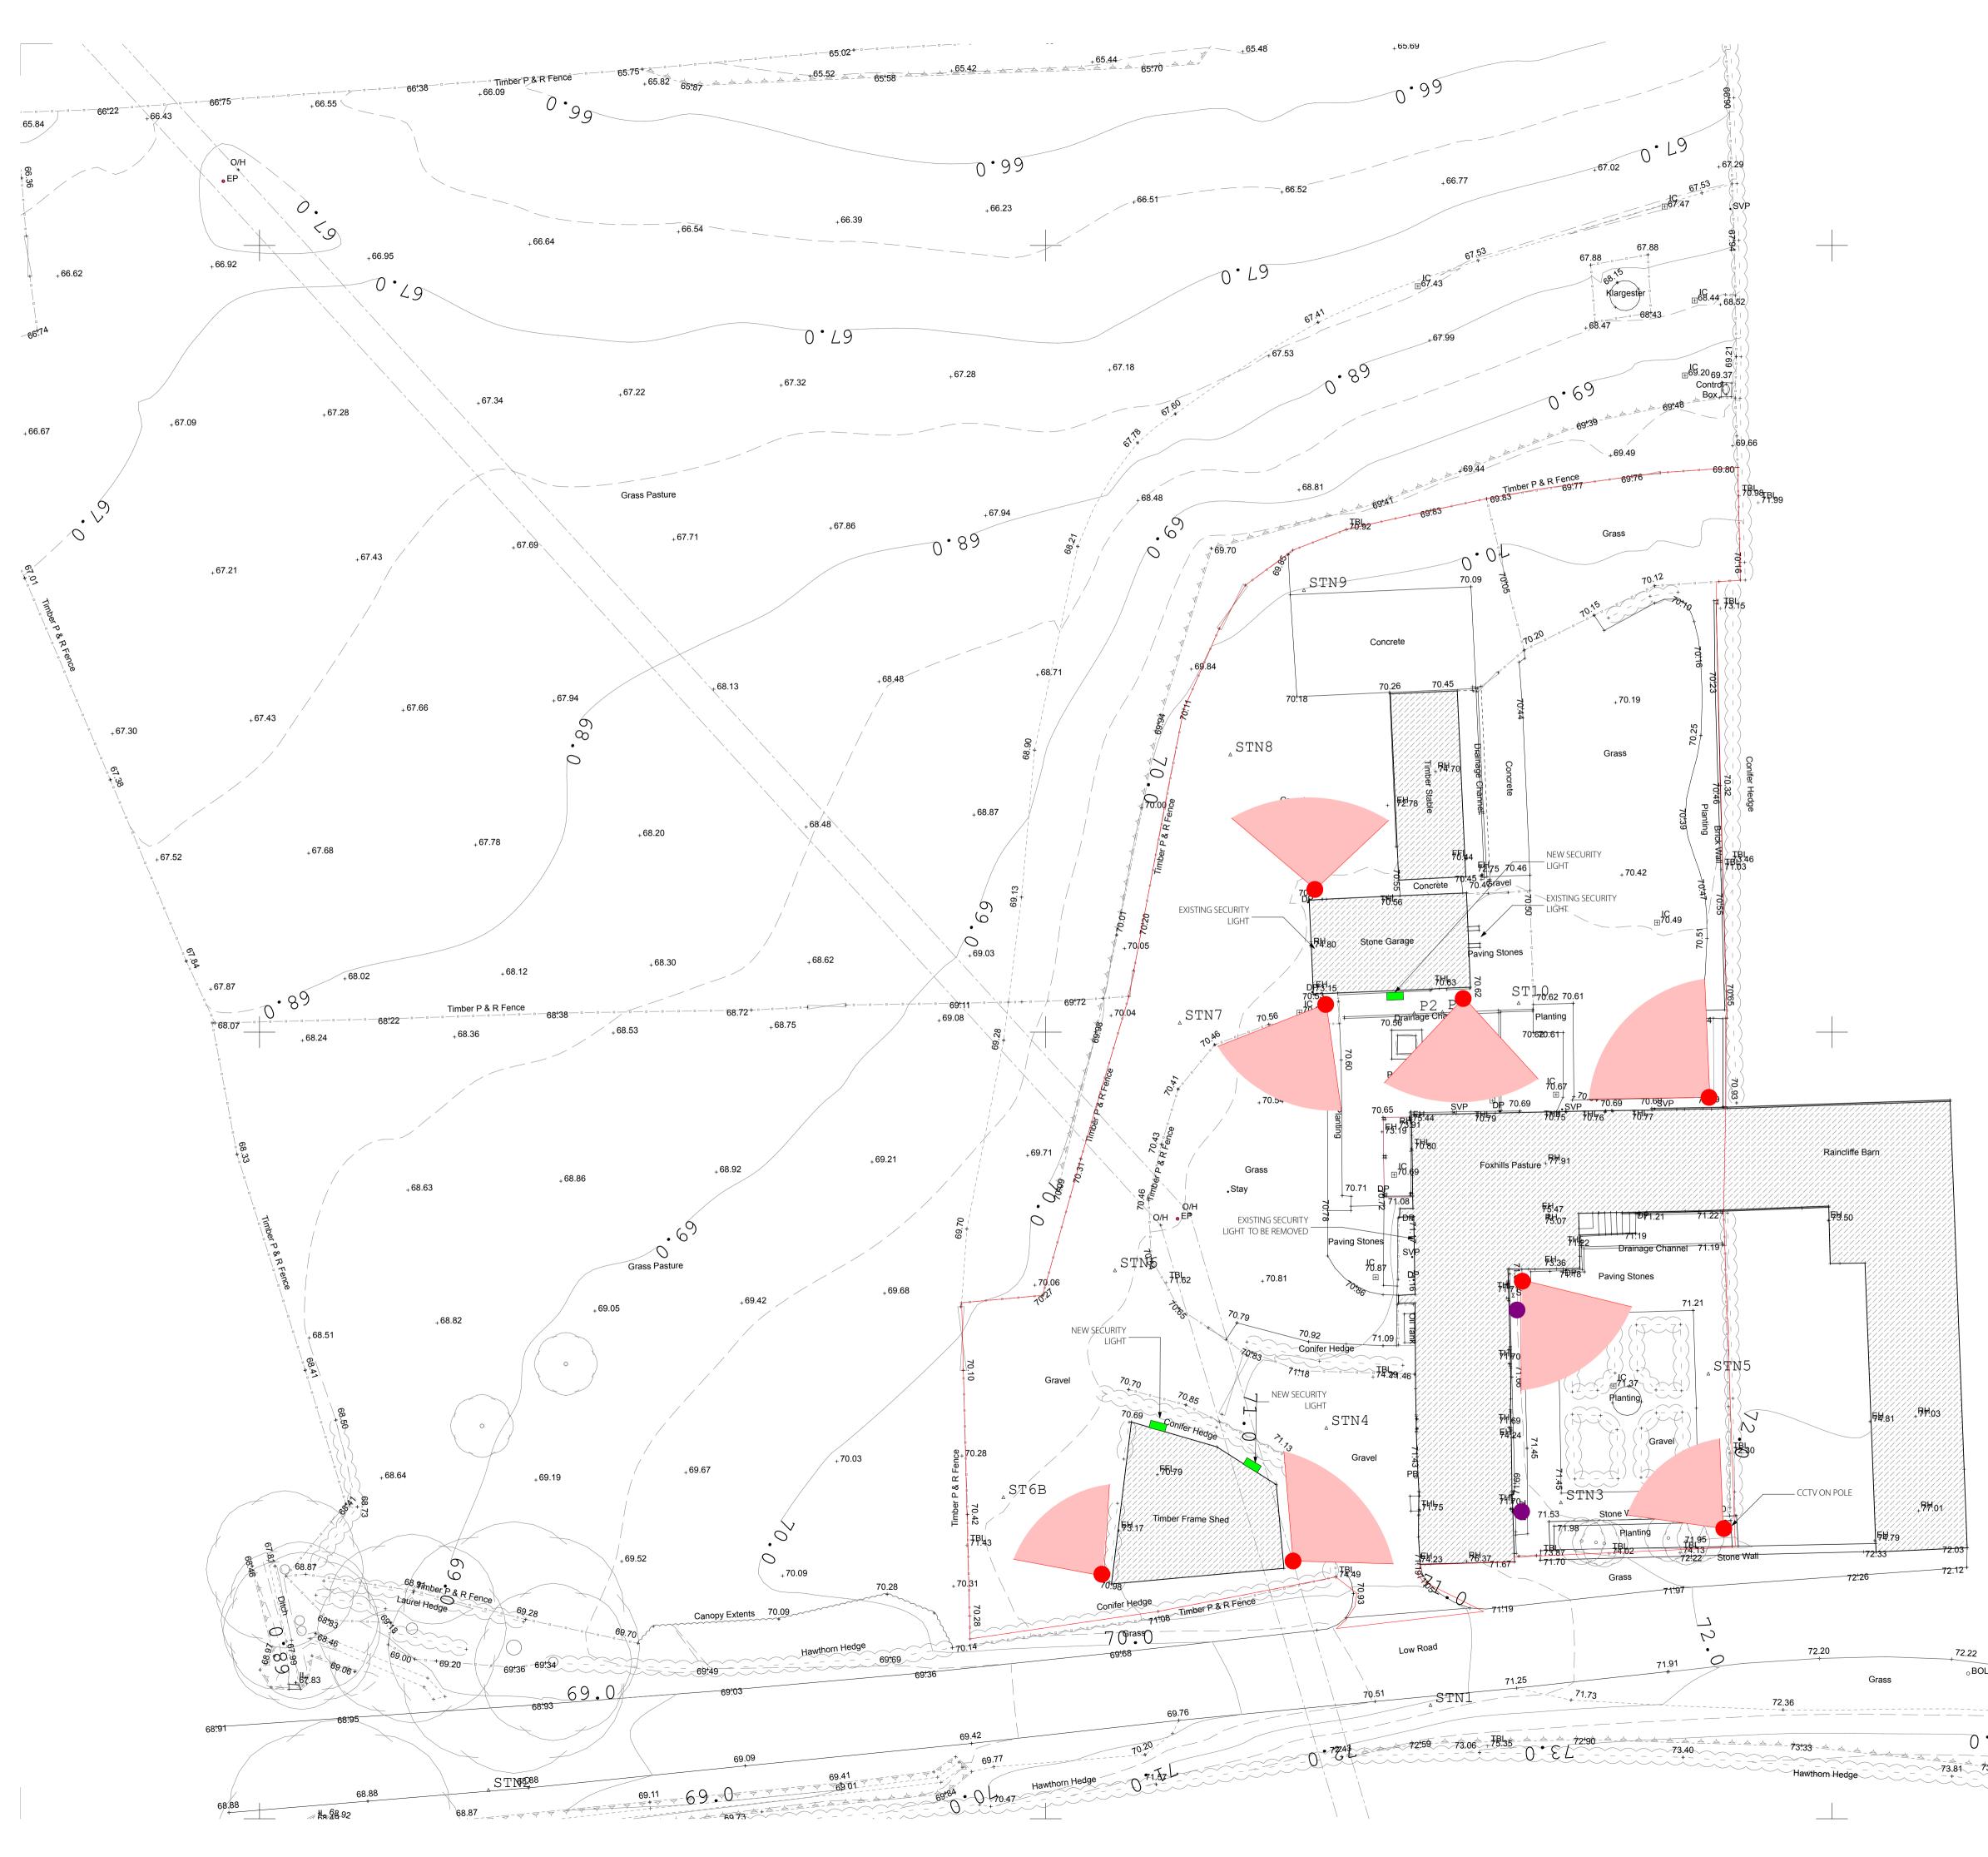

## NY MNPA 18/07/2020

AMENDED

Key

Foxhill Paddocks, Low Road, Throxenby

Mr D Thompson

#### Drawing CCTV Locations

MB

1:200

 © Bramhall Blenkharn - Do Not Scale From This Drawing - 1408 Foxhill Paddocks.pln

 Sheet Size
 Drawn
 First Issue Date D/M/Y

 A1
 JD
 24.03.2020

 Scale
 Checked
 Drawing No.
 Rev.

1408\_DT68\_01B

69.0 AOD

69.0 AOD

69.0 AOD

### NYMNPA

18/07/2020

AMENDED