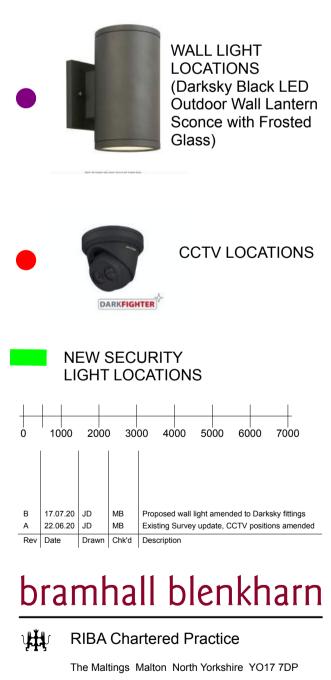

## NY MNPA 18/07/2020

AMENDED

Key

Foxhill Paddocks, Low Road, Throxenby

Mr D Thompson

#### Drawing CCTV Locations

MB

1:200

 © Bramhall Blenkharn - Do Not Scale From This Drawing - 1408 Foxhill Paddocks.pln

 Sheet Size
 Drawn
 First Issue Date D/M/Y

 A1
 JD
 24.03.2020

 Scale
 Checked
 Drawing No.
 Rev.

1408\_DT68\_01B

69.0 AOD

69.0 AOD

69.0 AOD

### NYMNPA

18/07/2020

AMENDED