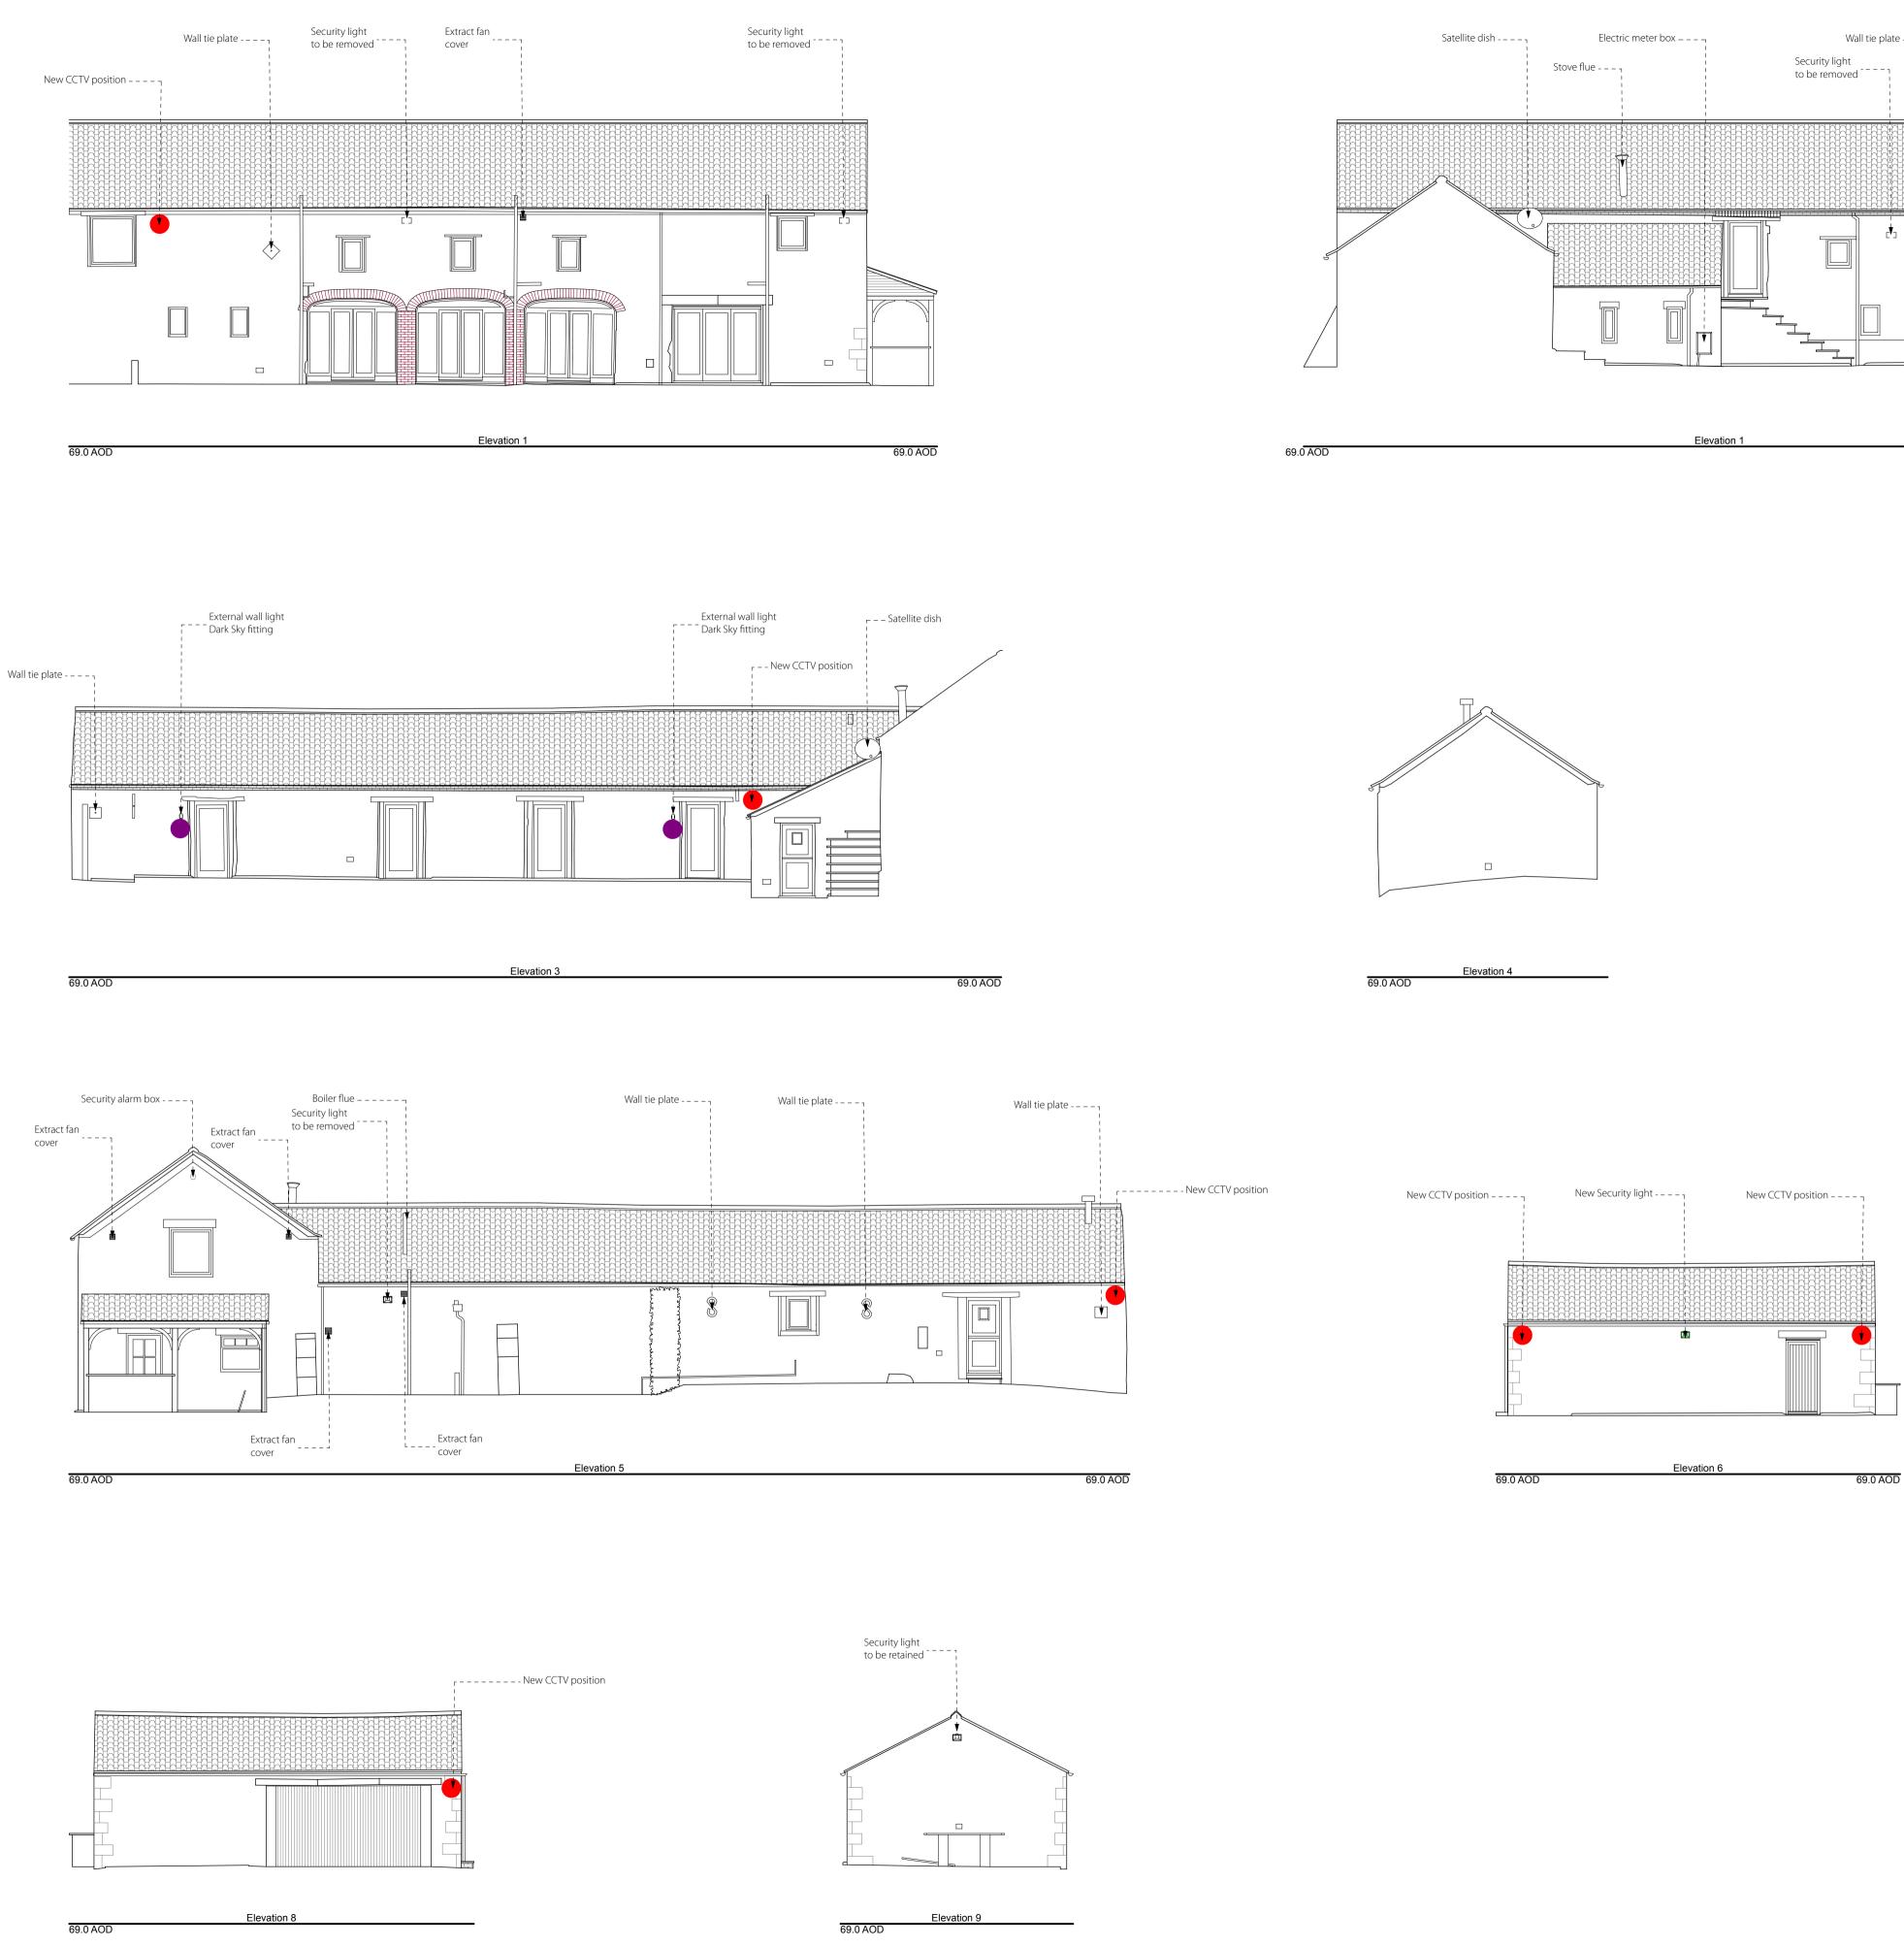

69.0 AOD

Key

Project Foxhill Paddocks

Address

Foxhill Paddocks, Low Road, Throxenby Client

Mr D Thompson

### Drawing PROPOSED CCTV POSITIONS ELEVATIONS

| © Bramhall Blenkharn - Do Not Scale From This Drawing - 1408 Foxhill Paddocks.pln |         |                        |      |  |  |
|-----------------------------------------------------------------------------------|---------|------------------------|------|--|--|
| Sheet Size                                                                        | Drawn   | First Issue Date D/M/Y |      |  |  |
| A1                                                                                | JD      | 24.03.2020             |      |  |  |
| Scale                                                                             | Checked | Drawing No.            | Rev. |  |  |
| 1:100                                                                             | MB      | 1408_DT68_03B          |      |  |  |
|                                                                                   |         |                        |      |  |  |