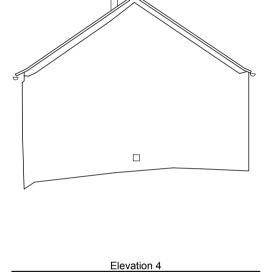

# Drawing EXISTING ELEVATION SHOWING LOCATIONS

| © Bramhall Blenkharn - Do Not Scale From This Drawing - 1408 Foxhill Paddocks.pln |         |                        |  |  |  |
|-----------------------------------------------------------------------------------|---------|------------------------|--|--|--|
| Sheet Size                                                                        | Drawn   | First Issue Date D/M/Y |  |  |  |
| A1                                                                                | JD      | 24.03.2020             |  |  |  |
| Scale                                                                             | Checked | Drawing No. Rev.       |  |  |  |
| 1:100                                                                             | MB      | 1408_DT68_02B          |  |  |  |

69.0 AOD

Key

Project Foxhill Paddocks

Address

Foxhill Paddocks, Low Road, Throxenby Client

Mr D Thompson