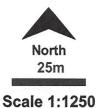

4970 50m 49720om 10 15 49510om 495 100m Burgate Fai 05 05 Slurry Pit 00 00 Slurry Pit 9495om 494 950 Burgate Farm T 10 15 49720om 49705om

© Crown copyright and database rights 2020 Ordnance Survey 100048957. The representation of road, track or path is no evidence of a boundary or right of way. The representation of features as lines is no evidence of a property boundary.