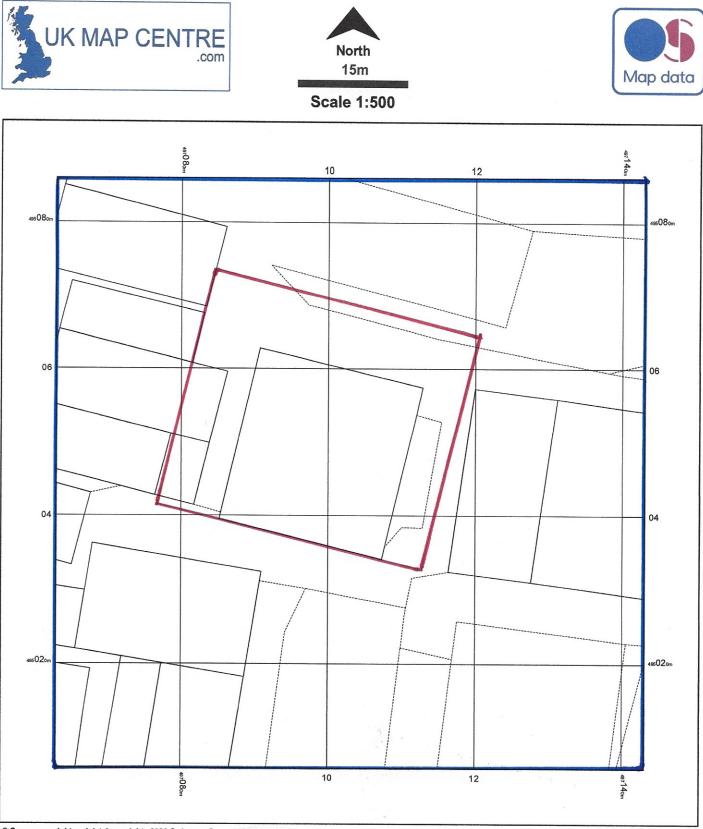

Supplied by: www.ukmapcentre.com Serial No: 188244 Centre Coordinates:497103,495046 Production Date: 07/07/2020 08:42:20

NYMNPA 13/07/2020

J Cook

© Crown copyright and database rights 2020 Ordnance Survey 100048957. The representation of road, track or path is no evidence of a boundary or right of way. The representation of features as lines is no evidence of a property boundary.