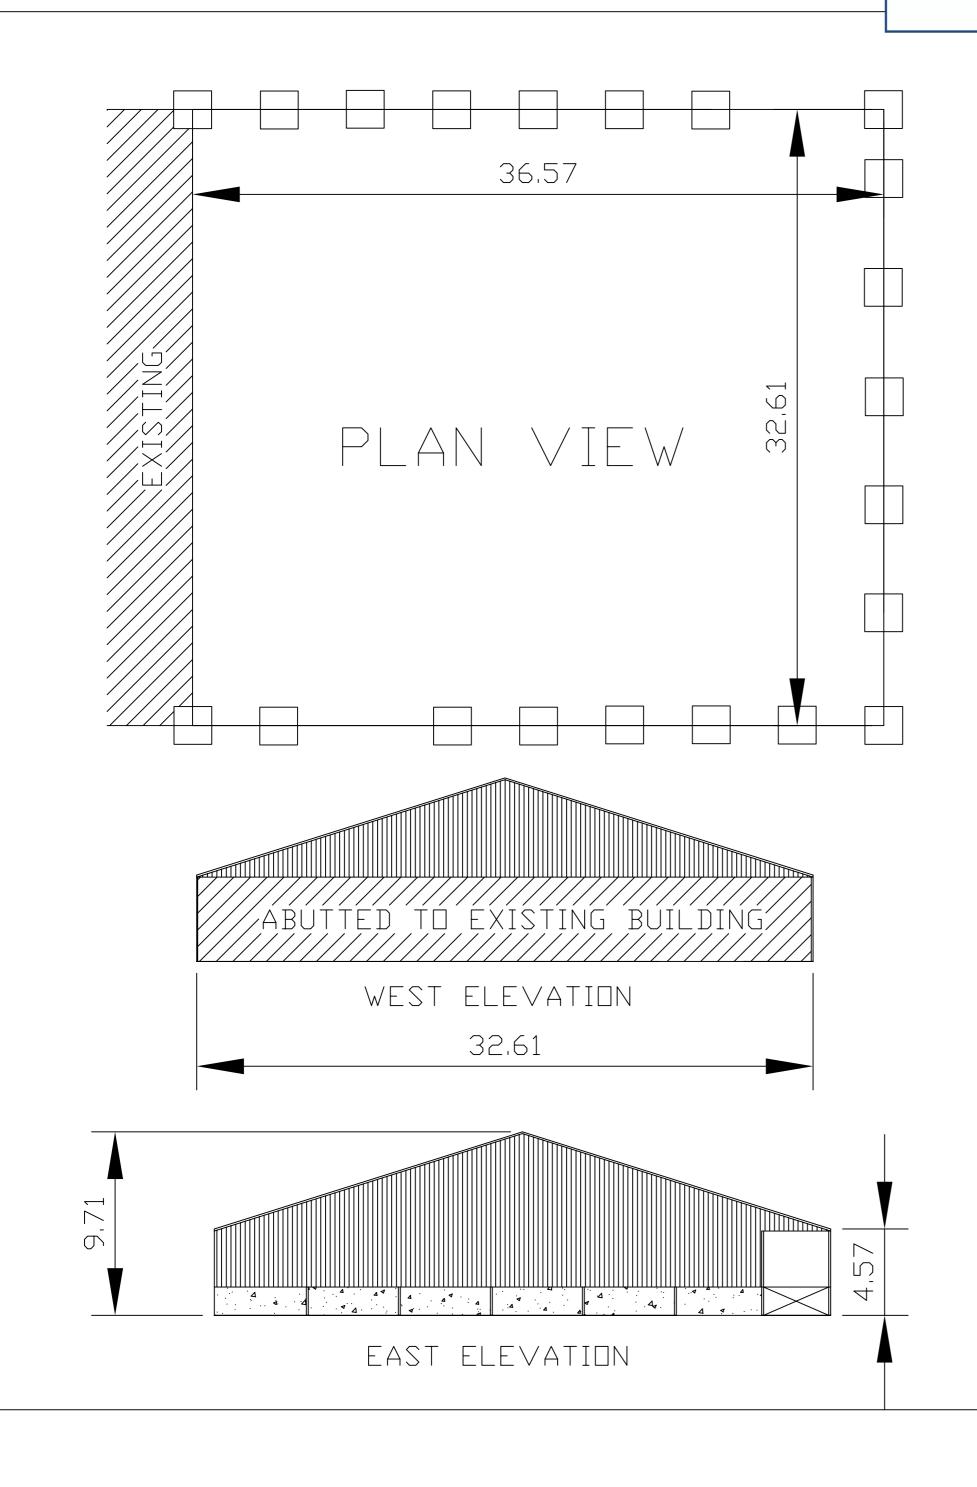

NYMNPA

13/07/2020

Supplied by: www.ukmapcentre.com Serial No: 188245 Centre Coordinates:497103,495046 Production Date: 07/07/2020 08:42:38

J Cook

NYMNPA

13/07/2020

ROOF MATERIAL - FIBRE CEMENT SHEETING GABLE CLADDING - BOX PROFILE SHEETING WALLS - PRE-CAST CONCRETE PANELS FRAME - STEEL PORTAL FRAME