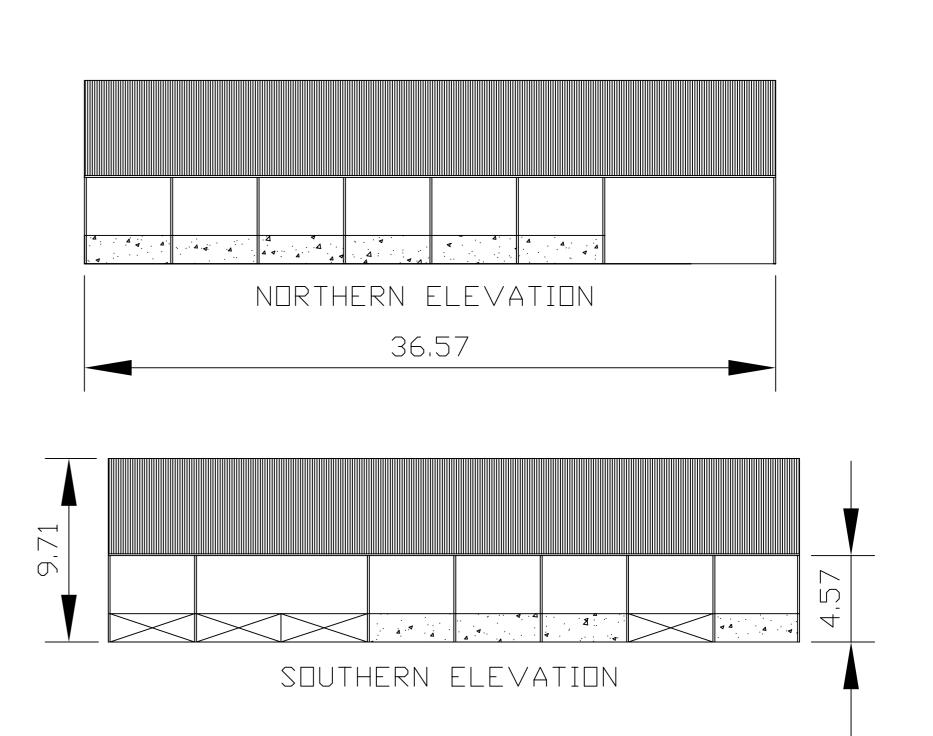

NYMNPA

13/07/2020

Supplied by: www.ukmapcentre.com Serial No: 188245 Centre Coordinates:497103,495046 Production Date: 07/07/2020 08:42:38

J Cook

NYMNPA

13/07/2020

ROOF MATERIAL - FIBRE CEMENT SHEETING GABLE CLADDING - BOX PROFILE SHEETING WALLS - PRE-CAST CONCRETE PANELS FRAME - STEEL PORTAL FRAME