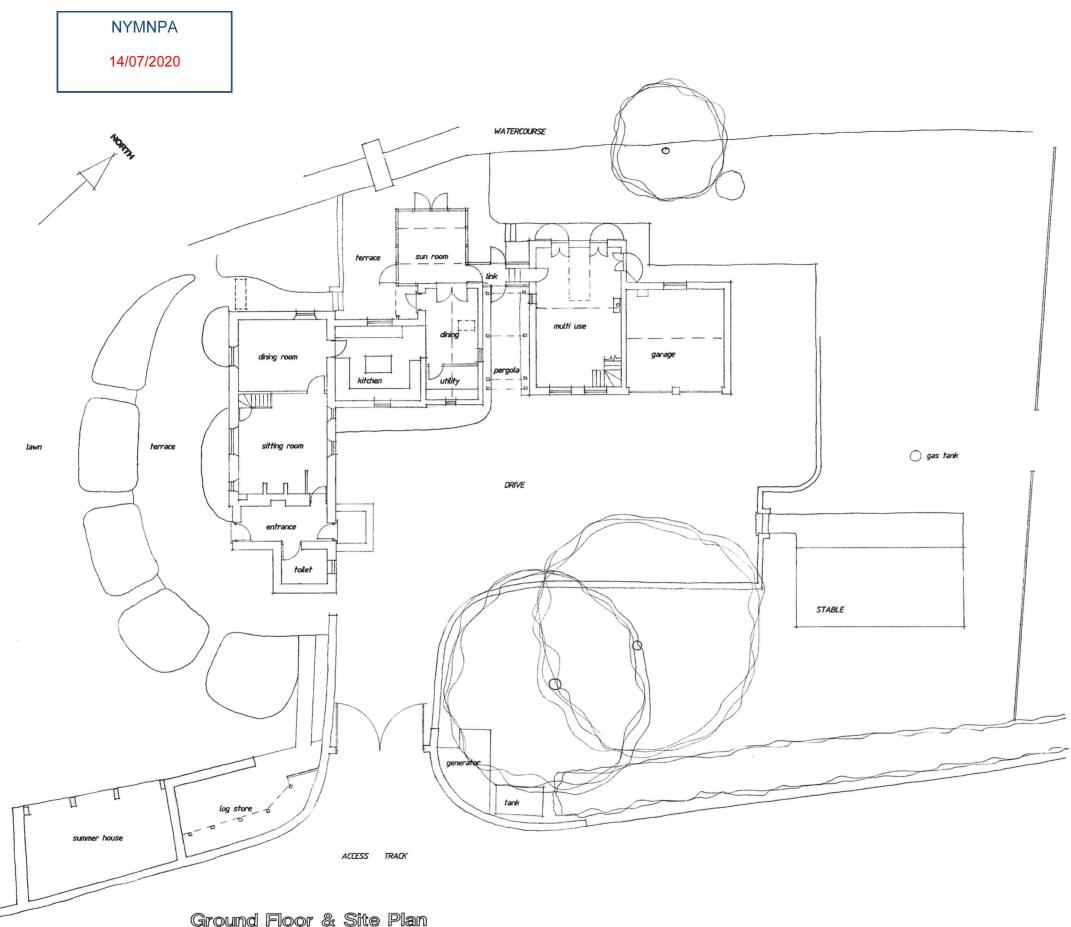

## NYMNPA 14/07/2020

galvanised field gate and posts 

- replace existing fence with timber post and rail stock proof fence

0 1 2 3 4 5 meters

Proposed Plans & Elevations Lowdales Cottage, Hackness, Scarborough. vo13 o.u. for Mr & Mrs Glaysher. scale 1/100 at A1, 1/200 at A3. drwg no p1. 7/7/20.