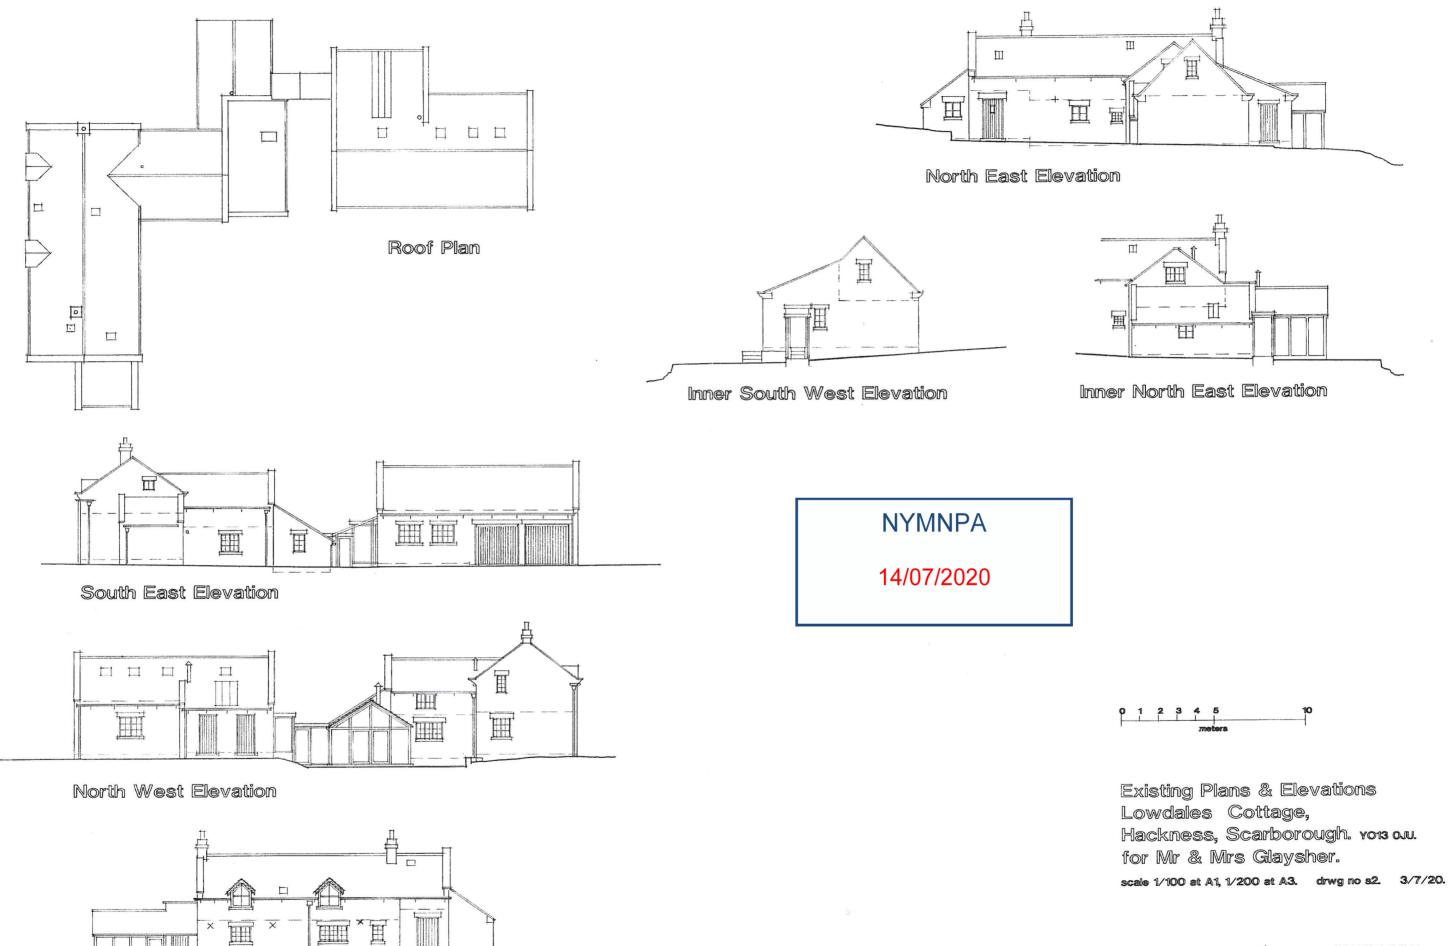

©Crown Copyright Ordnance Survey. Licence no. 100041041

~ )

First Floor Plans

0 1 2 3 4 5 10

Plans as Existing Lowdales Cottage, Hackness, Scarborough. 1013 o.u. for Mr & Mrs Glaysher. scale 1/100 at A1, 1/200 at A3. drwg no s1. 1/7/20.