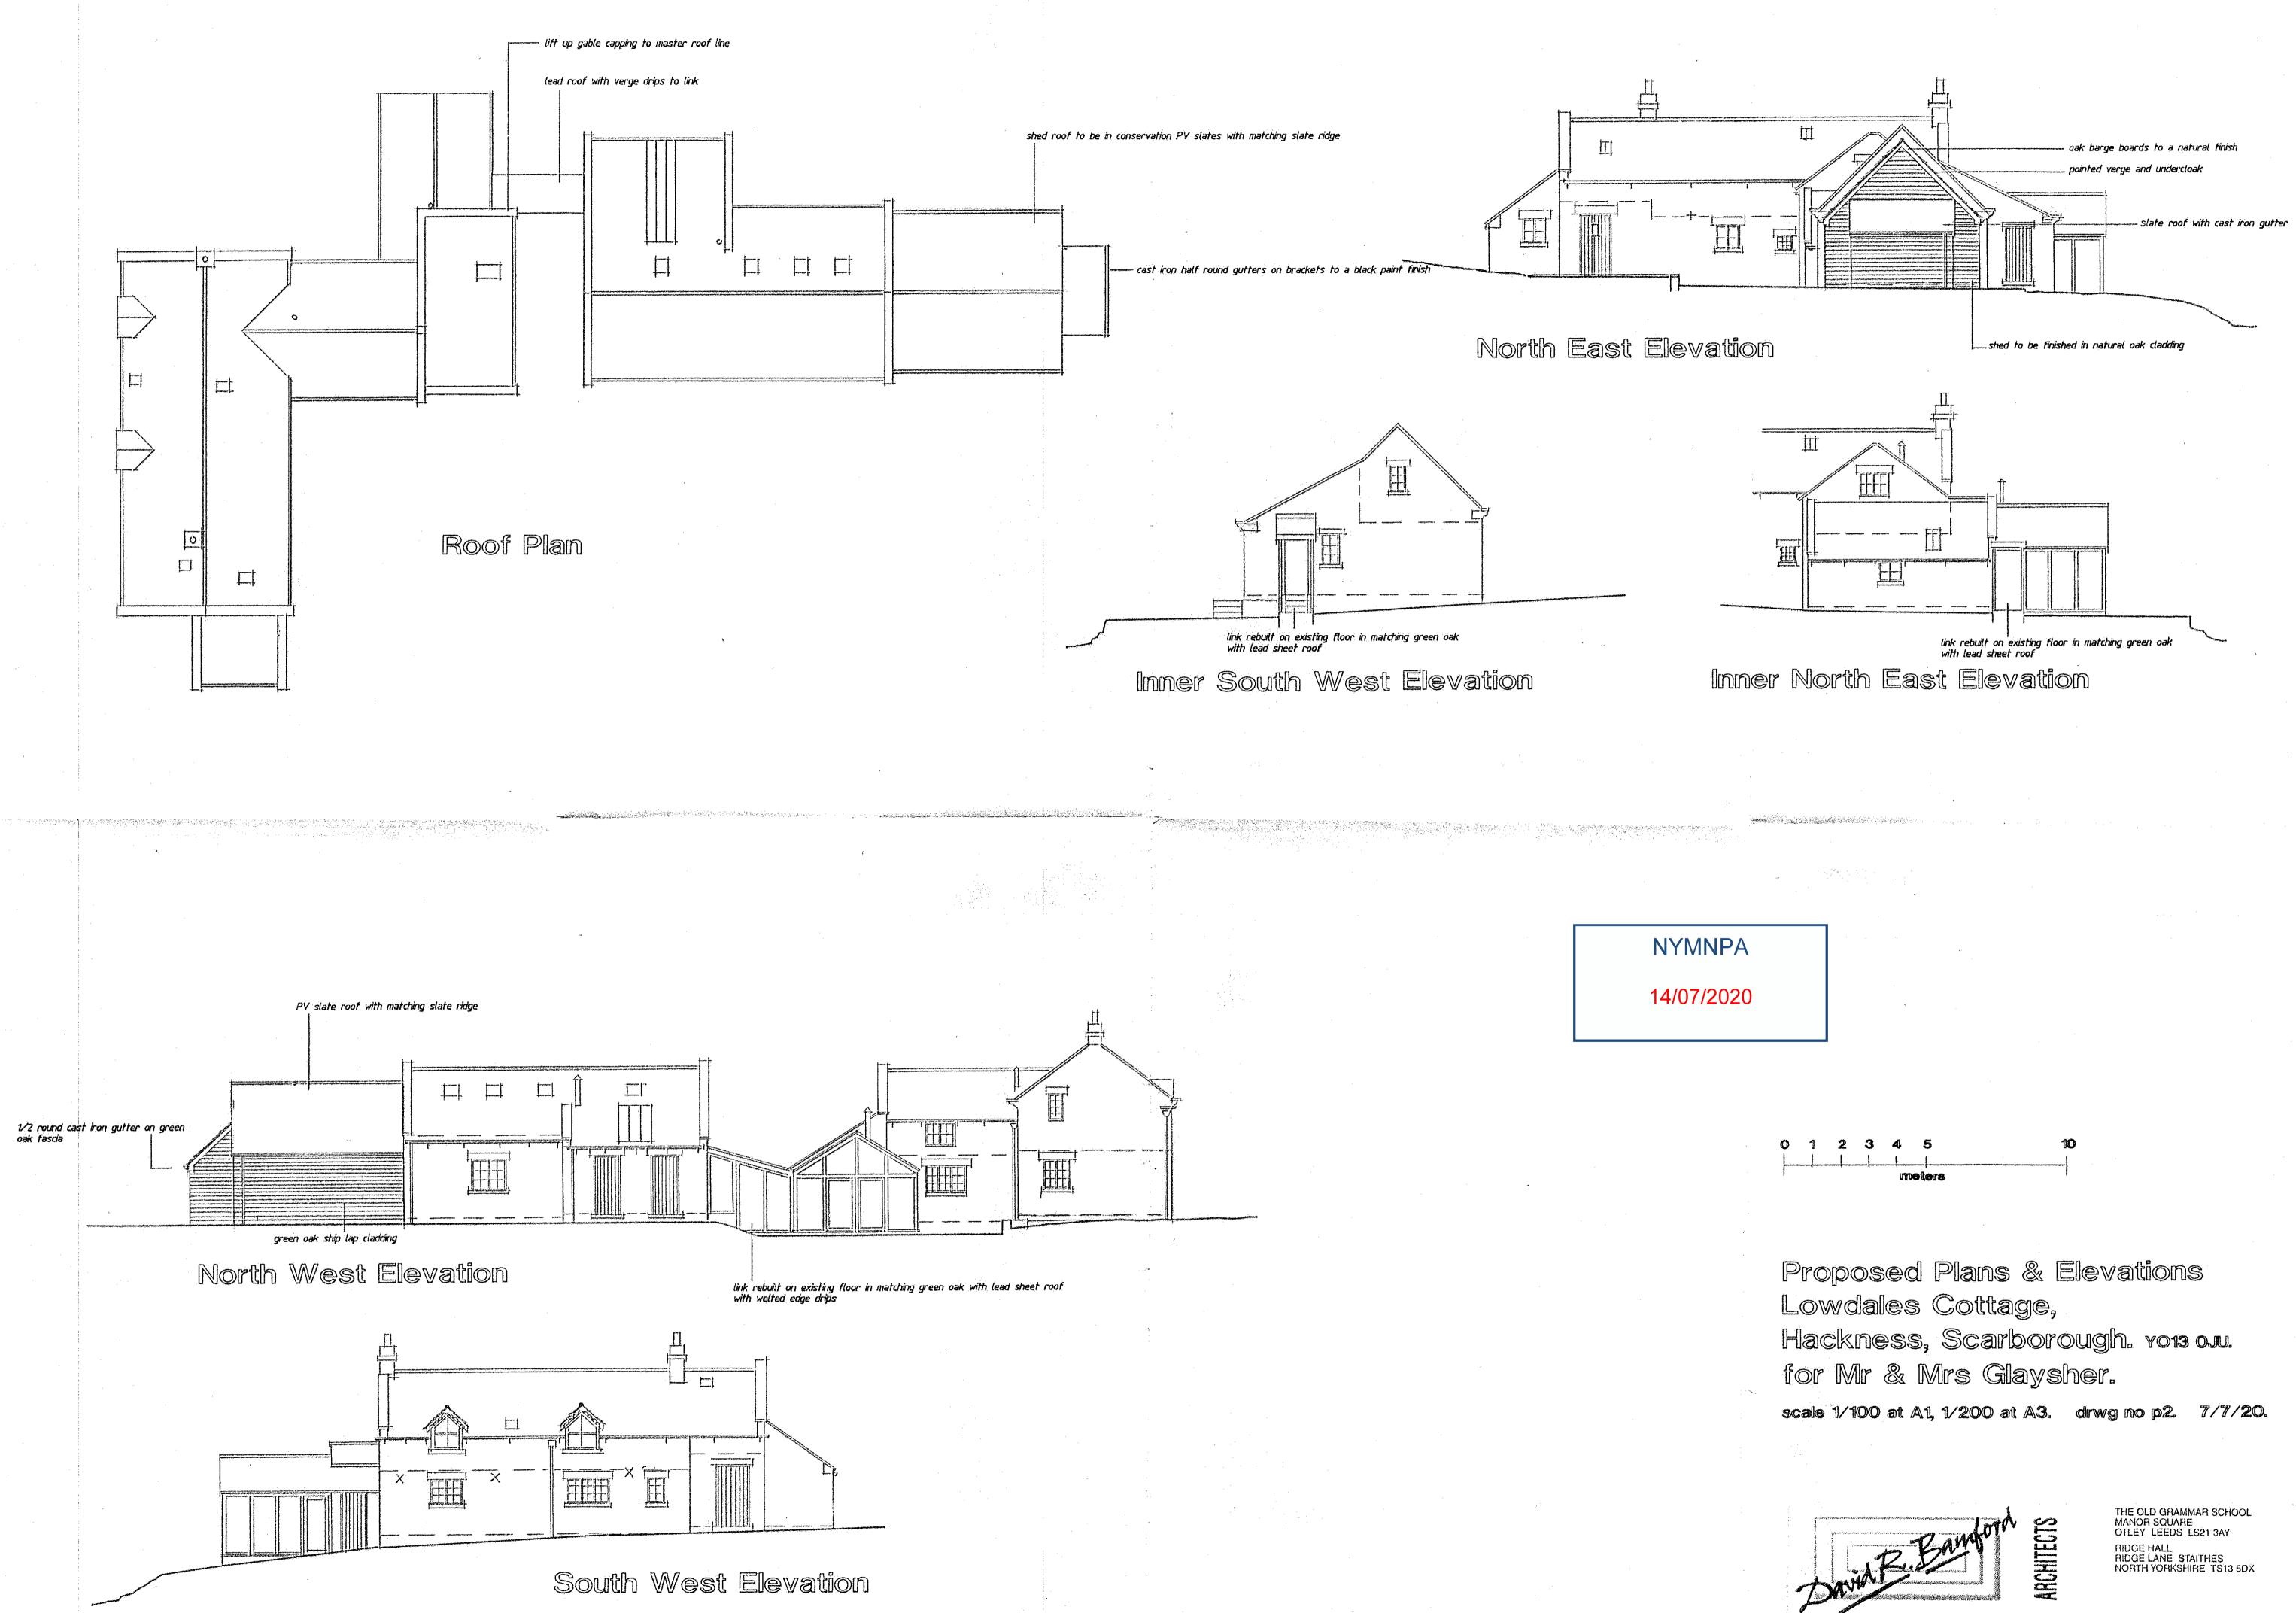

## NYMNPA 14/07/2020

galvanised field gate and posts 

- replace existing fence with timber post and rail stock proof fence

0 1 2 3 4 5 meters

Proposed Plans & Elevations Lowdales Cottage, Hackness, Scarborough. vo13 o.u. for Mr & Mrs Glaysher. scale 1/100 at A1, 1/200 at A3. drwg no p1. 7/7/20.