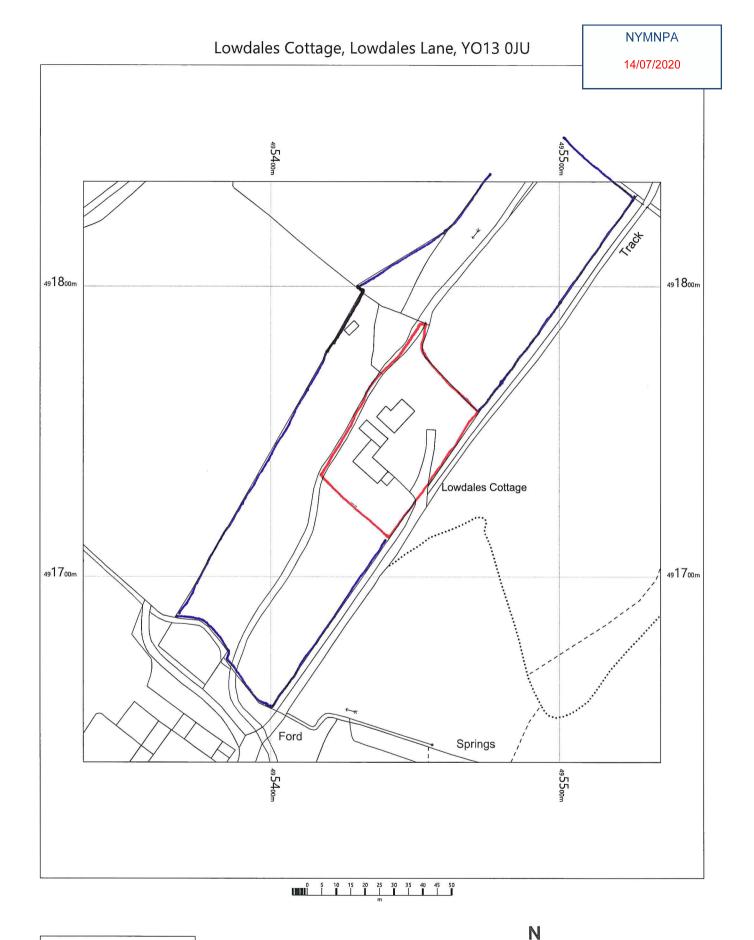

Lowdales Cottage Lowdales Lane, Hackness, Scarborough, North Yorkshire YO13 0JU

OS MasterMap 1250/2500/10000 scale Thursday, July 9, 2020, ID: MPMBW-00887120 www.blackwellmapping.co.uk

1:1250 scale print at A4, Centre: 495435 E, 491736 N

## NYMNPA 14/07/2020

galvanised field gate and posts 

- replace existing fence with timber post and rail stock proof fence

0 1 2 3 4 5 meters

Proposed Plans & Elevations Lowdales Cottage, Hackness, Scarborough. vo13 o.u. for Mr & Mrs Glaysher. scale 1/100 at A1, 1/200 at A3. drwg no p1. 7/7/20.