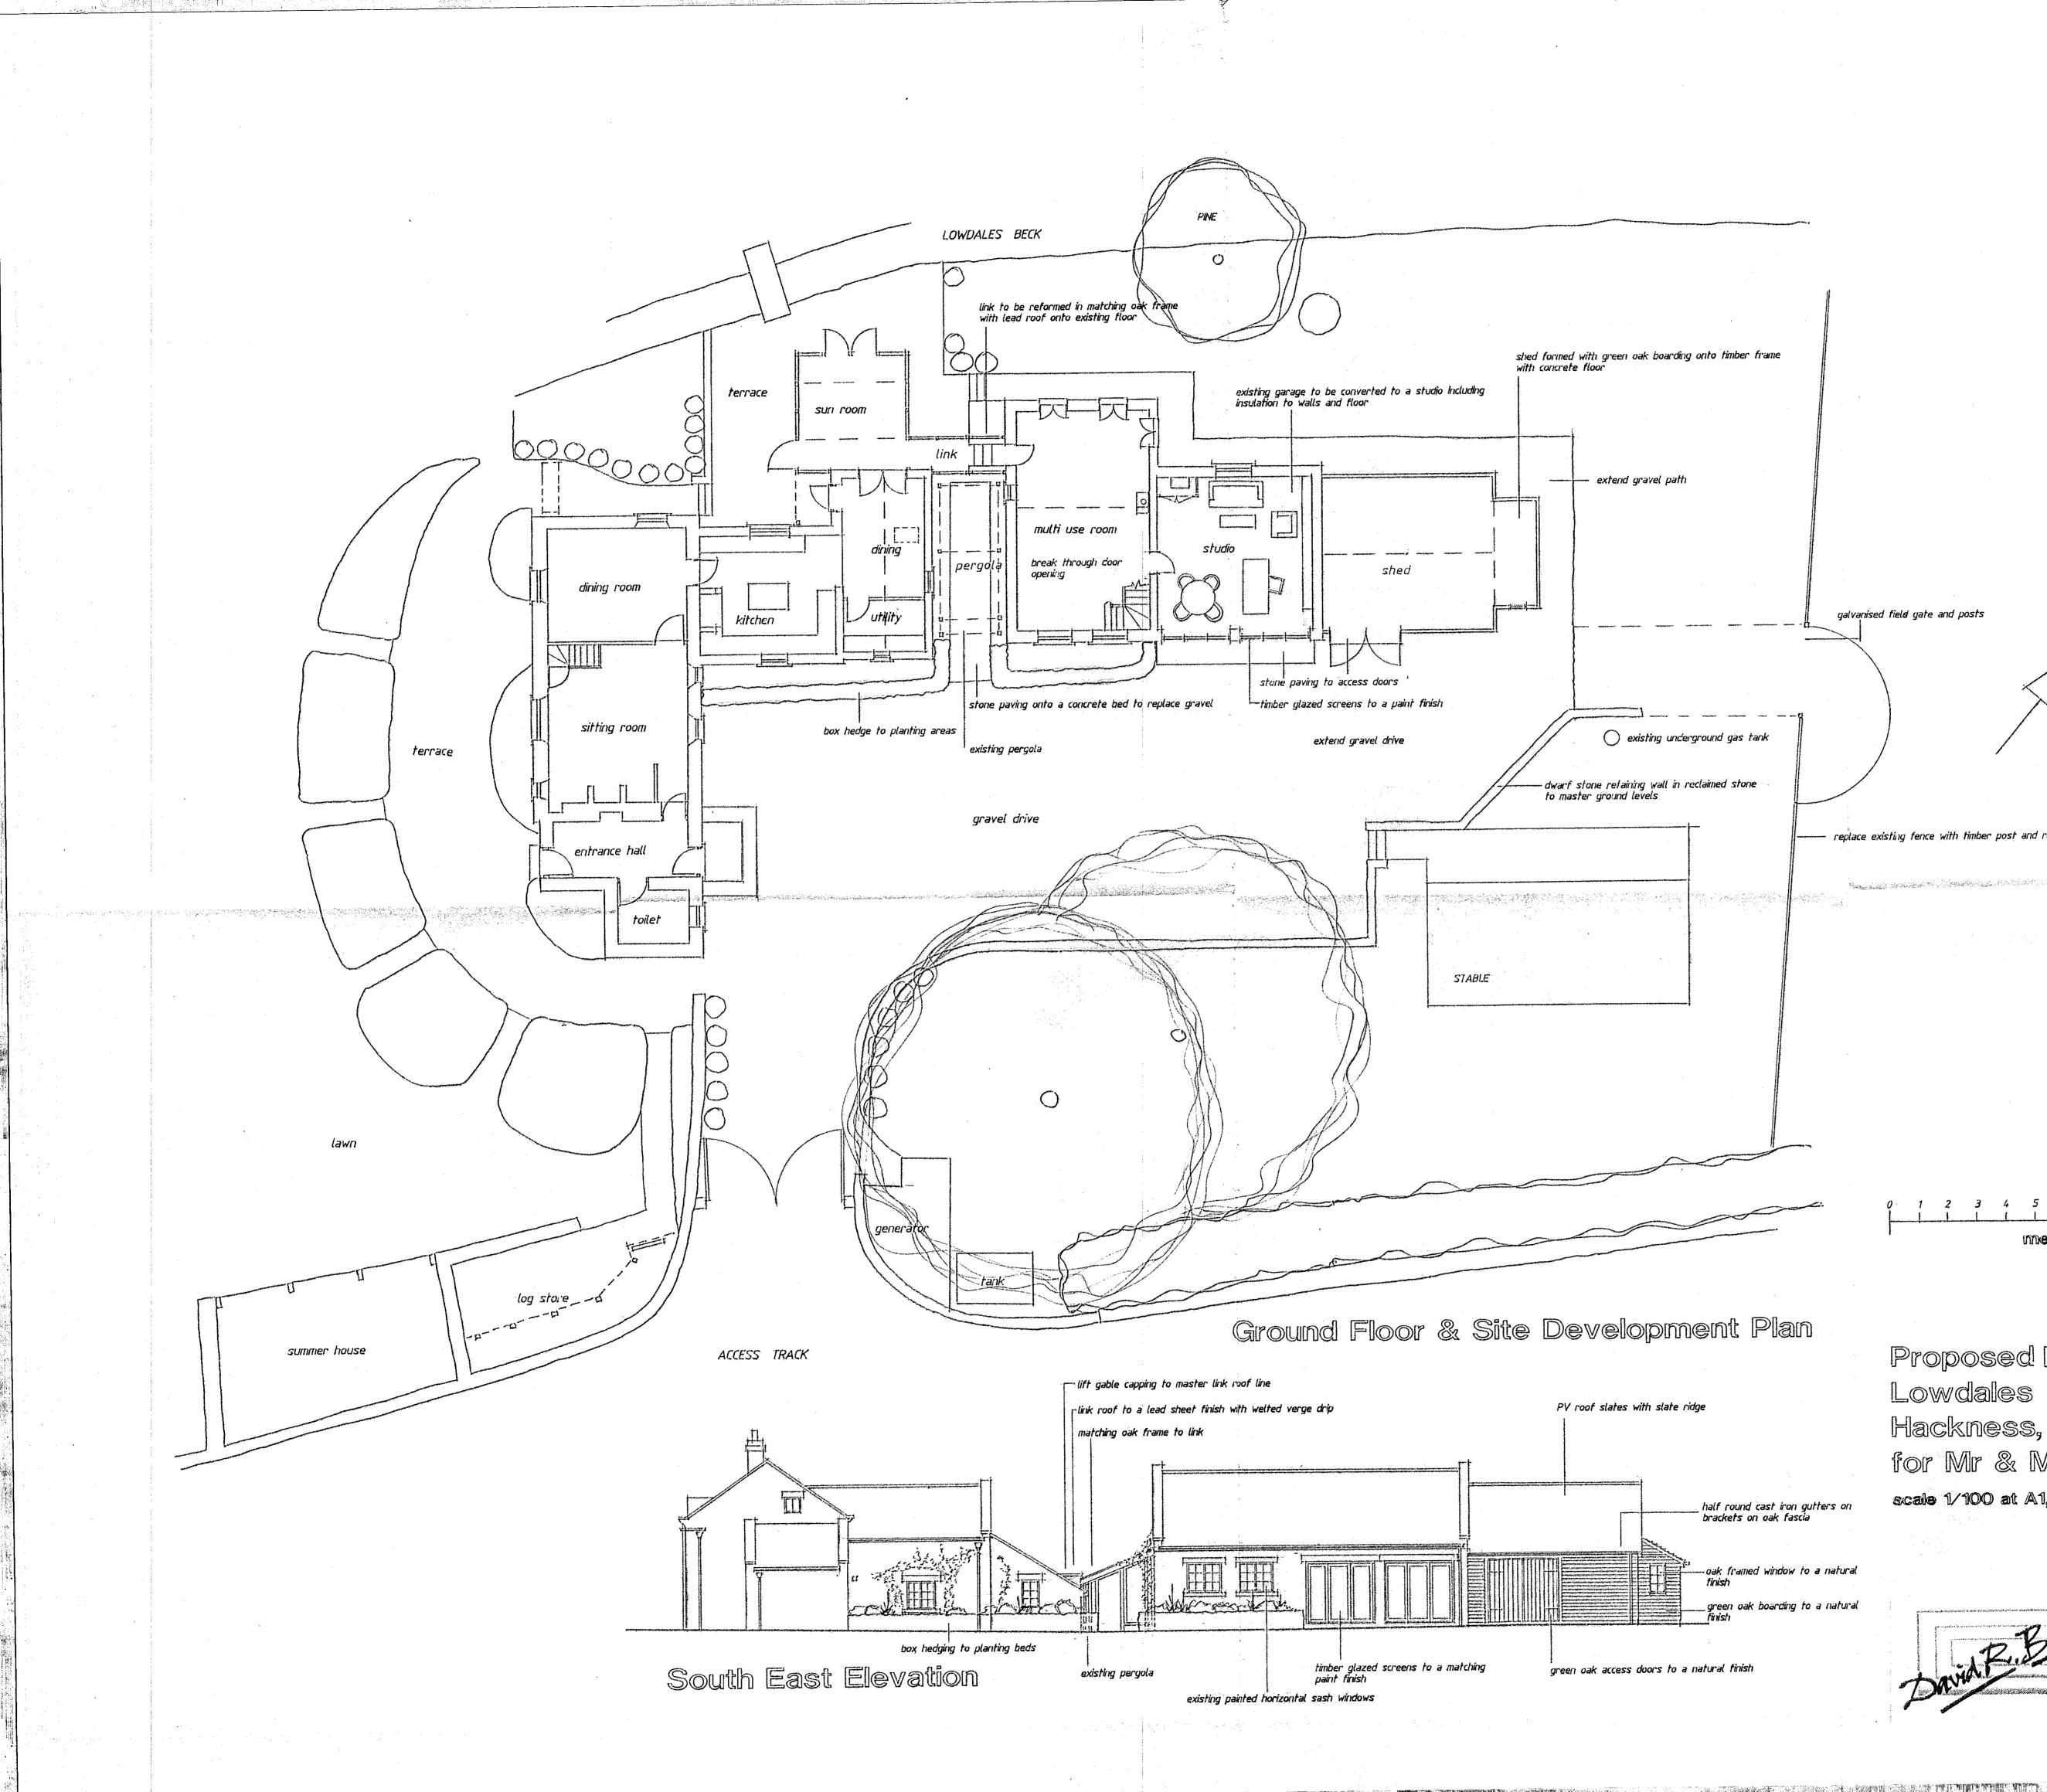

## NYMNPA 14/07/2020

galvanised field gate and posts 

- replace existing fence with timber post and rail stock proof fence

0 1 2 3 4 5 meters

Proposed Plans & Elevations Lowdales Cottage, Hackness, Scarborough. vo13 o.u. for Mr & Mrs Glaysher. scale 1/100 at A1, 1/200 at A3. drwg no p1. 7/7/20.