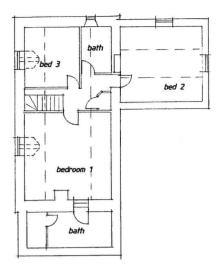

©Crown Copyright Ordnance Survey. Licence no. 100041041

~ )

First Floor Plans

0 1 2 3 4 5 10

Plans as Existing Lowdales Cottage, Hackness, Scarborough. 1013 o.u. for Mr & Mrs Glaysher. scale 1/100 at A1, 1/200 at A3. drwg no s1. 1/7/20.