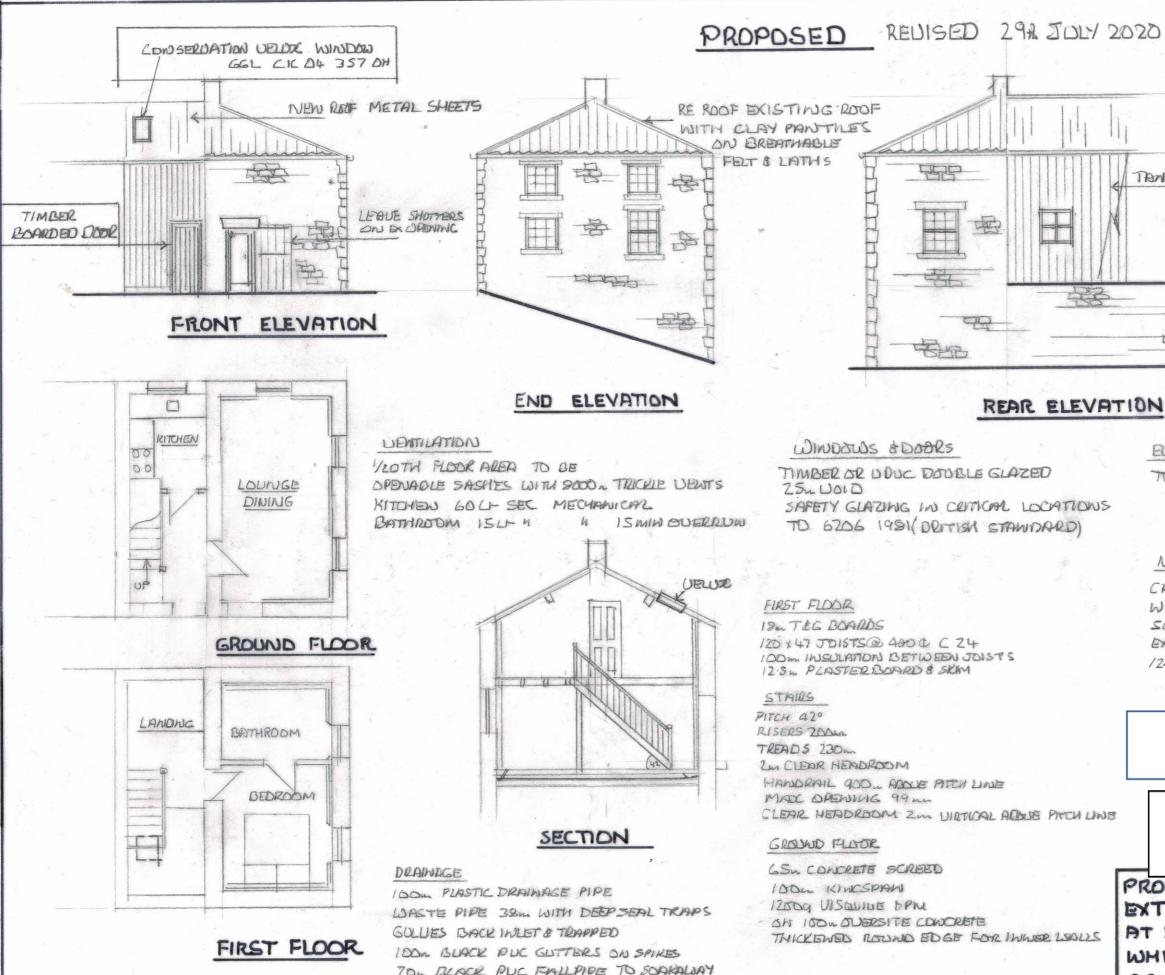

From: eric matthew [Sent: 03 August 2020 14:31To: Megan O'MaraSubject: Fwd: revisions at Dog Tree Farm Grosmont

Hi Megan please find revised drawing showing 1number conservation velux window in front elevation also boarded entrance door and metal roof sheets to the extension also the second bat survey is imminent Kind Regards Eric

Eric Matthew

Sent from my iPad

TAMAUZED BAARDINUC

A BY

**ELECTRICS** TO NEW EDITION

NEW WALLS

CAUTY BLOCKNORK WITH SD. CAUVEN SOM KINGSPAN INGLATION EXTERIOR ROADING 12.5. DOT & DAD PLASTURBOARD & SKIM

NYMNPA

03/08/2020

AMENDED

PROPOSED CONVERSION AND EXTENSION TO FORMER DWELLING AT DOG TREE FARM GROSMONT WHITEY FOR MRS V PARKER SCALE 1:100