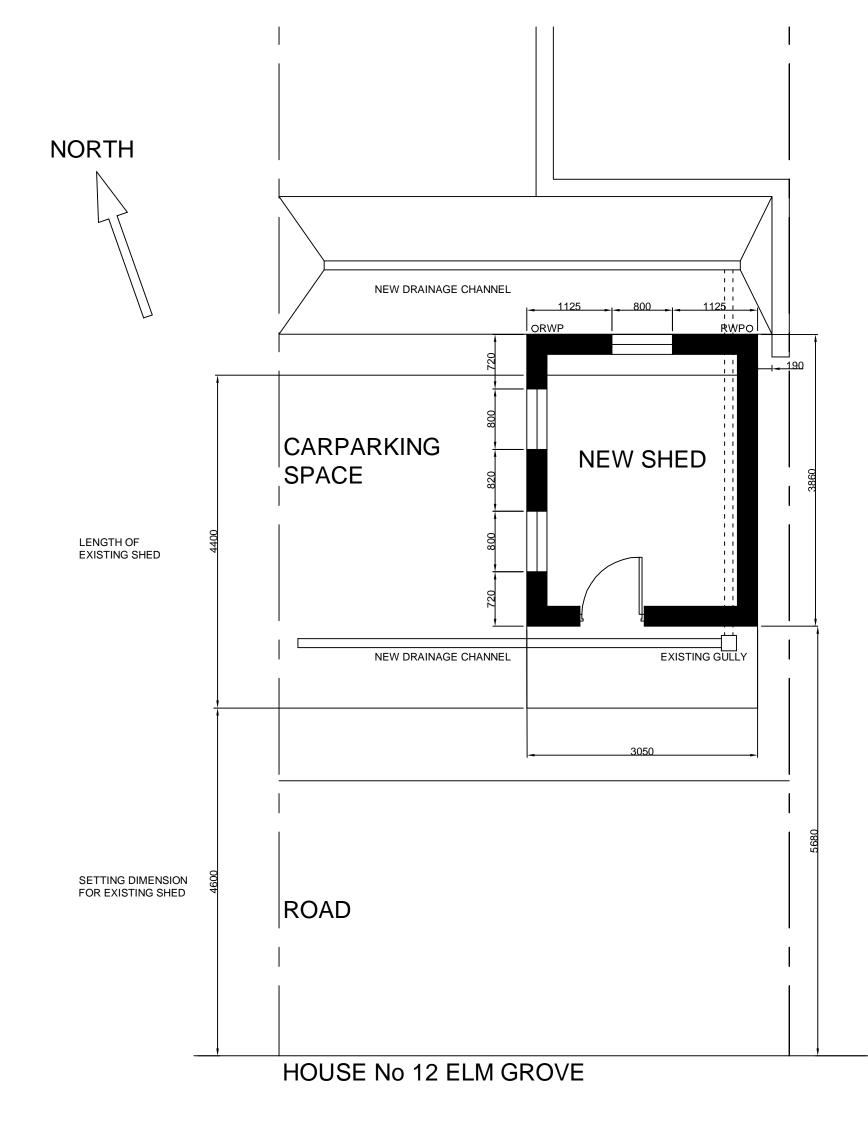

Regards Graham

NYMNPA

07/08/2020

AMENDED

Do not scale from this drawing - Work to figured dimensions only. All dimensions to be checked on site prior to the execution of any work.

For the avoidance of doubt all dimensions are measured to wall

Where any discrepancy is found to exist within or between drawings and/or documents it should be reported to the author immediately.

finishes not the structure unless otherwise stated.

12 ELM GROVE

Jcale I<sub>1:20</sub>

Drawing Number 12EG - OR - 03

Pape A3

01 06-08-20 Existing shed s Rev Date Revision Note

Drawn By Date Checker LMS Feb 2020 GS DrawingTitle

PROPOSED FLOOR PLAN Job Number

12EG

| 12 ELM GROVE |          |         |                |       |       |
|--------------|----------|---------|----------------|-------|-------|
| Drawn By     | Date     | Checked | Date           | Scale | Paper |
| LMS          | Feb 2020 | GS      |                | 1:50  | A3    |
| DrawingTitle |          |         |                | 1.50  |       |
| Job Number   |          |         | Drawing Number |       | Rev   |
| 12EG         |          |         | 12EG - OR - 04 |       | 01    |