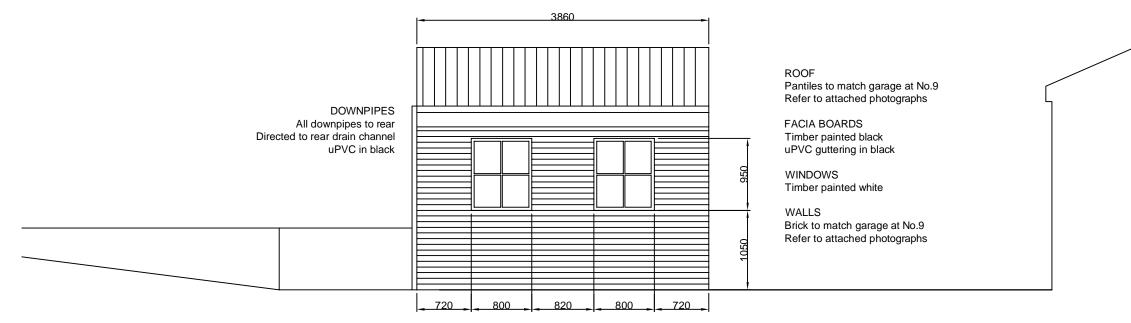

01 06 Rev Date Revision Note

Where any discrepancy is found to exist within or between drawings and/or documents it should be reported to the author immediately

finishes not the structure unless otherwise stated.

dimensions to be checked on site prior to the execution of any work.

For the avoidance of doubt all dimensions are measured to wall

AMENDED

NYMNPA

07/08/2020