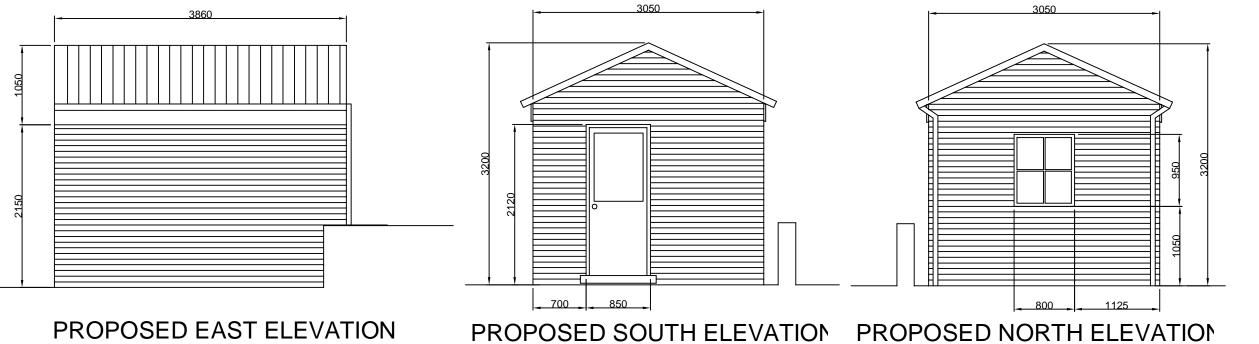

## Hi Graham

Thank you very much for the amended plan. I have now completed my report and recommendation but in doing so, I have noticed that the plans and elevations are on separate pages. Would you be able to update the proposed elevations to reflect the revised length of the garage too?

01 06 Rev Date Revision Note

Where any discrepancy is found to exist within or between drawings and/or documents it should be reported to the author immediately

finishes not the structure unless otherwise stated.

dimensions to be checked on site prior to the execution of any work.

For the avoidance of doubt all dimensions are measured to wall

AMENDED

NYMNPA

07/08/2020