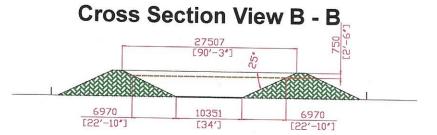

## **Building Statistics**

vhere.

Capacity Calculated as 1,004,010.03 Gallons Excluding Corners.

Capacity calculated on the brown shaded area shown in the diagram below.