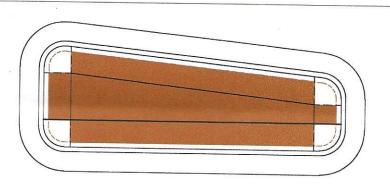

## **Building Statistics**

vhere.

Capacity Calculated as 1,004,010.03 Gallons Excluding Corners.

Capacity calculated on the brown shaded area shown in the diagram below.