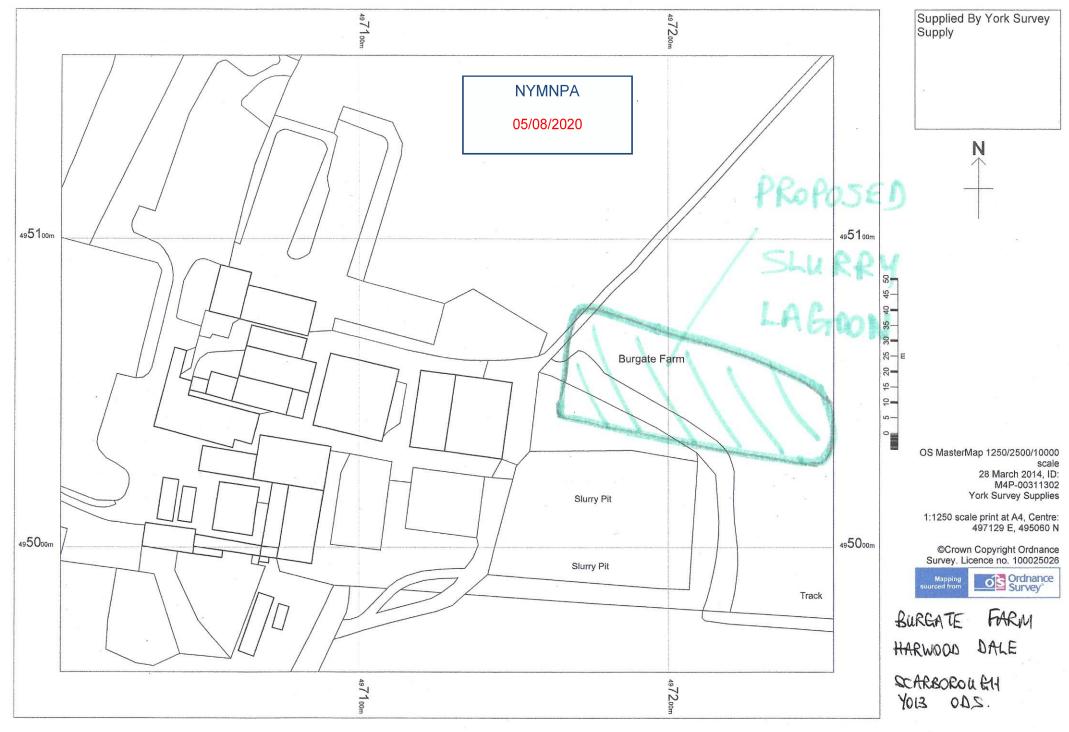

J F Hudson Ltd IF IN DOUBT ASK ADDRESS Burgate Farm, North Yorkshire. DRAWN BY James F Hud JSW Cook CUSTOMER