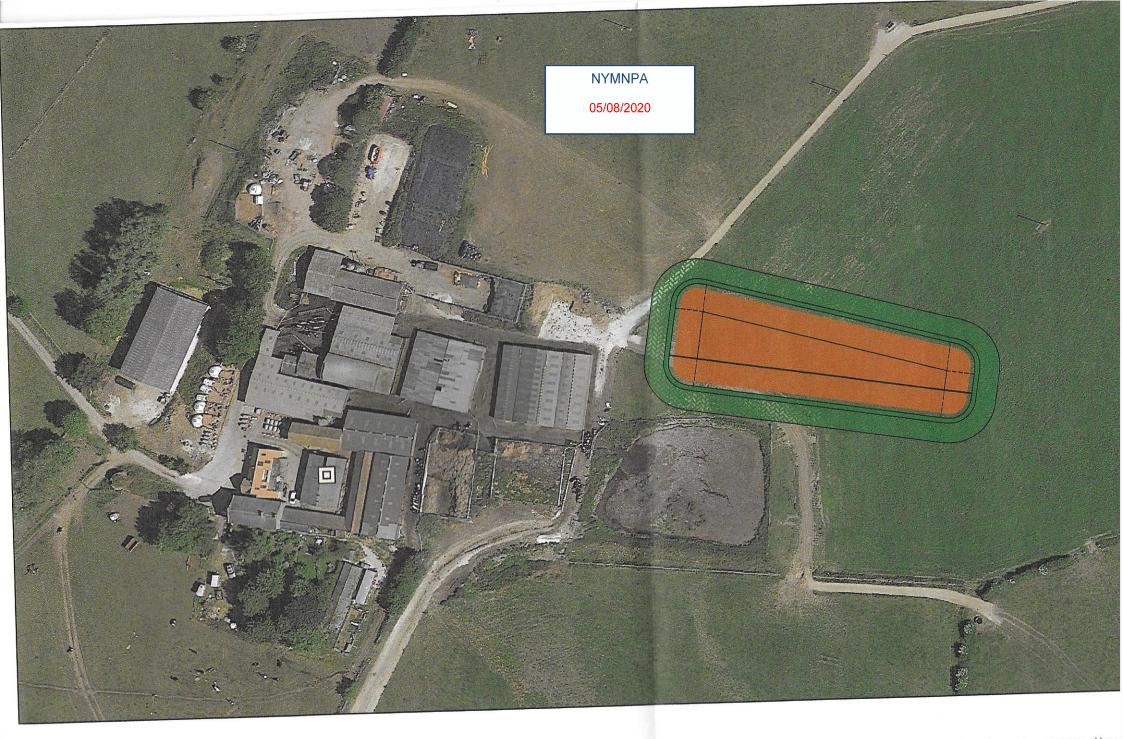

wing is for guidance only and whilst every care has been taken to ensure accuracy, it is the responsibility of the customer to check the drawings to ensure they.

Drawings produced by J F Hudson Ltd are not intended or supplied as architectural or structural drawings. These drawings are intended to give per



J F Hudson Ltd IF IN DOUBT ASK ADDRESS Burgate Farm, North Yorkshire. DRAWN BY James F Hud JSW Cook CUSTOMER

## **Building Statistics**

vhere.

Capacity Calculated as 1,004,010.03 Gallons Excluding Corners.

Capacity calculated on the brown shaded area shown in the diagram below.



## **NYMNPA**

05/08/2020



to check the drawings to ensure they are satisfied with the proposal. These drawings are intended to give perspective.

|      | DATE 28-05-2018      | DRW NO.   |
|------