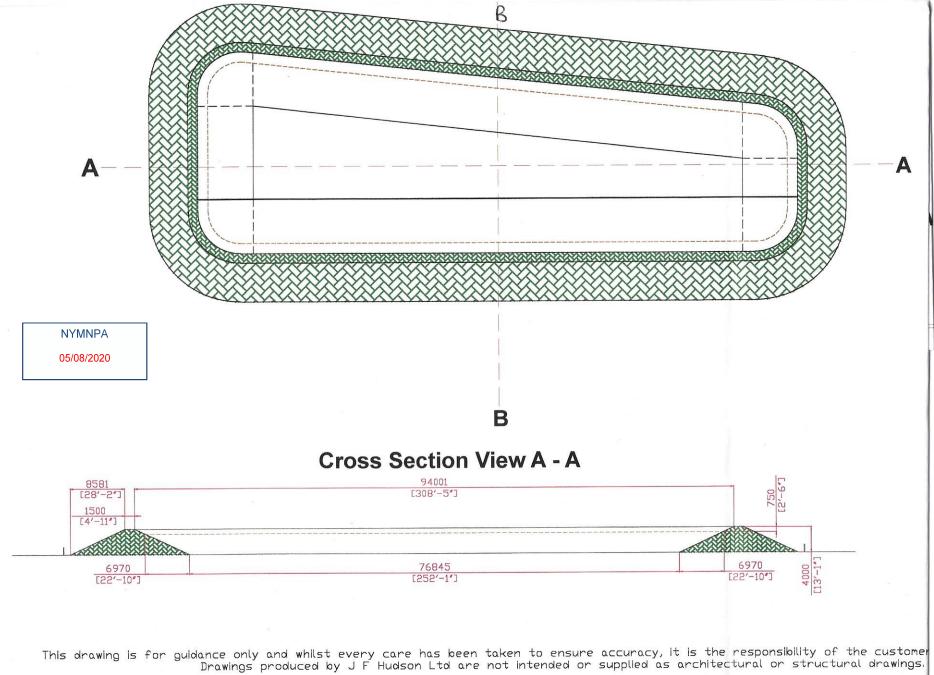

wing is for guidance only and whilst every care has been taken to ensure accuracy, it is the responsibility of the customer to check the drawings to ensure they.

Drawings produced by J F Hudson Ltd are not intended or supplied as architectural or structural drawings. These drawings are intended to give per

## **NYMNPA**

05/08/2020

to check the drawings to ensure they are satisfied with the proposal. These drawings are intended to give perspective.

|      | DATE 28-05-2018      | DRW NO.   |
|------|----------------------|-----------|
| dson | ALL DIMENSIONS IN mm | 1.1000132 |

J F Hudson Ltd IF IN DOUBT ASK ADDRESS Burgate Farm, North Yorkshire. DRAWN BY James F Hud JSW Cook CUSTOMER