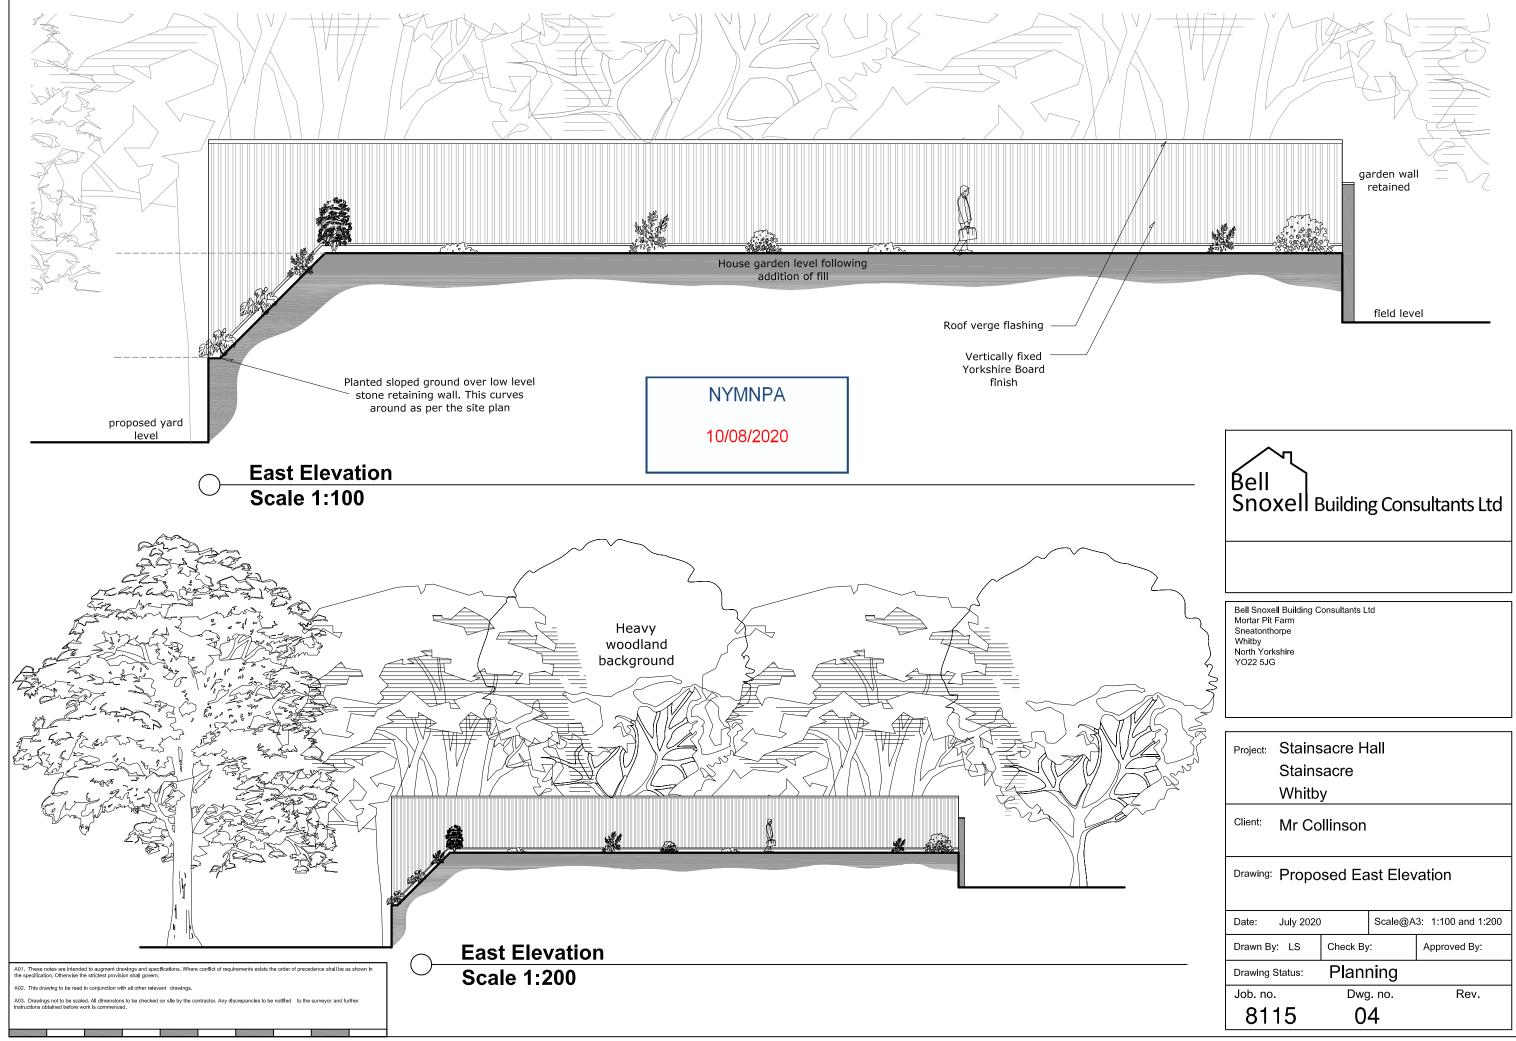

| Bell<br>Snoxell Building Consultants Ltd                                                                           |                                         |         |                    |  |  |  |  |  |  |
|--------------------------------------------------------------------------------------------------------------------|-----------------------------------------|---------|--------------------|--|--|--|--|--|--|
| Bell Snoxell Building Consultants Ltd<br>Mortar Pit Farm<br>Sneatonthorpe<br>Whitby<br>North Yorkshire<br>YO22 5JG |                                         |         |                    |  |  |  |  |  |  |
| Stains                                                                                                             | Stainsacre Hall<br>Stainsacre<br>Whitby |         |                    |  |  |  |  |  |  |
| <sup>Client:</sup> Mr Collinson                                                                                    |                                         |         |                    |  |  |  |  |  |  |
| Drawing: Proposed East Elevation                                                                                   |                                         |         |                    |  |  |  |  |  |  |
| Date: July 2020                                                                                                    | )                                       | Scale@A | 3: 1:100 and 1:200 |  |  |  |  |  |  |
| Drawn By: LS                                                                                                       | Check By:                               |         | Approved By:       |  |  |  |  |  |  |
| Drawing Status:                                                                                                    | Plan                                    | ning    |                    |  |  |  |  |  |  |
| Job. no.<br>8115                                                                                                   | Dwg. no. Rev.                           |         | Rev.               |  |  |  |  |  |  |