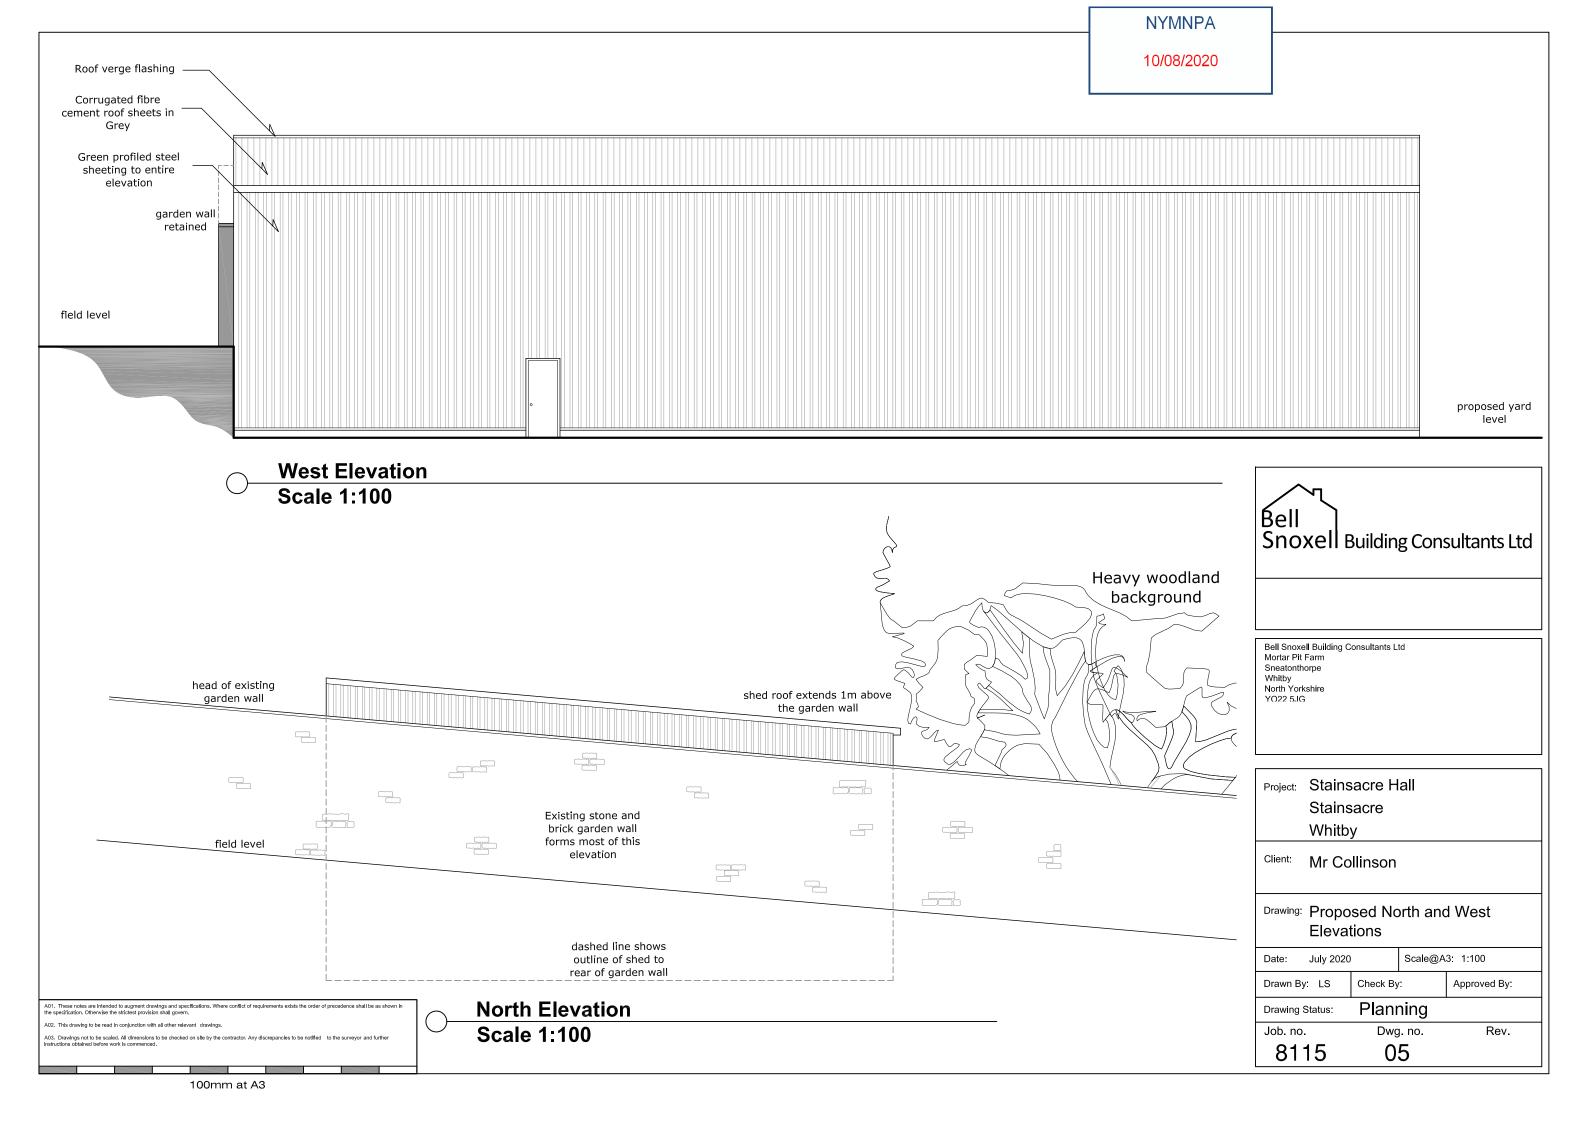

| )                                       | Scale@A | 3: 1:100 and 1:200 |  |  |  |  |  |  |
| Drawn By: LS                                                                                                       | Check By:                               |         | Approved By:       |  |  |  |  |  |  |
| Drawing Status:                                                                                                    | Plan                                    | ning    |                    |  |  |  |  |  |  |
| Job. no.<br>8115                                                                                                   | Dwg. no. Rev.                           |         | Rev.               |  |  |  |  |  |  |