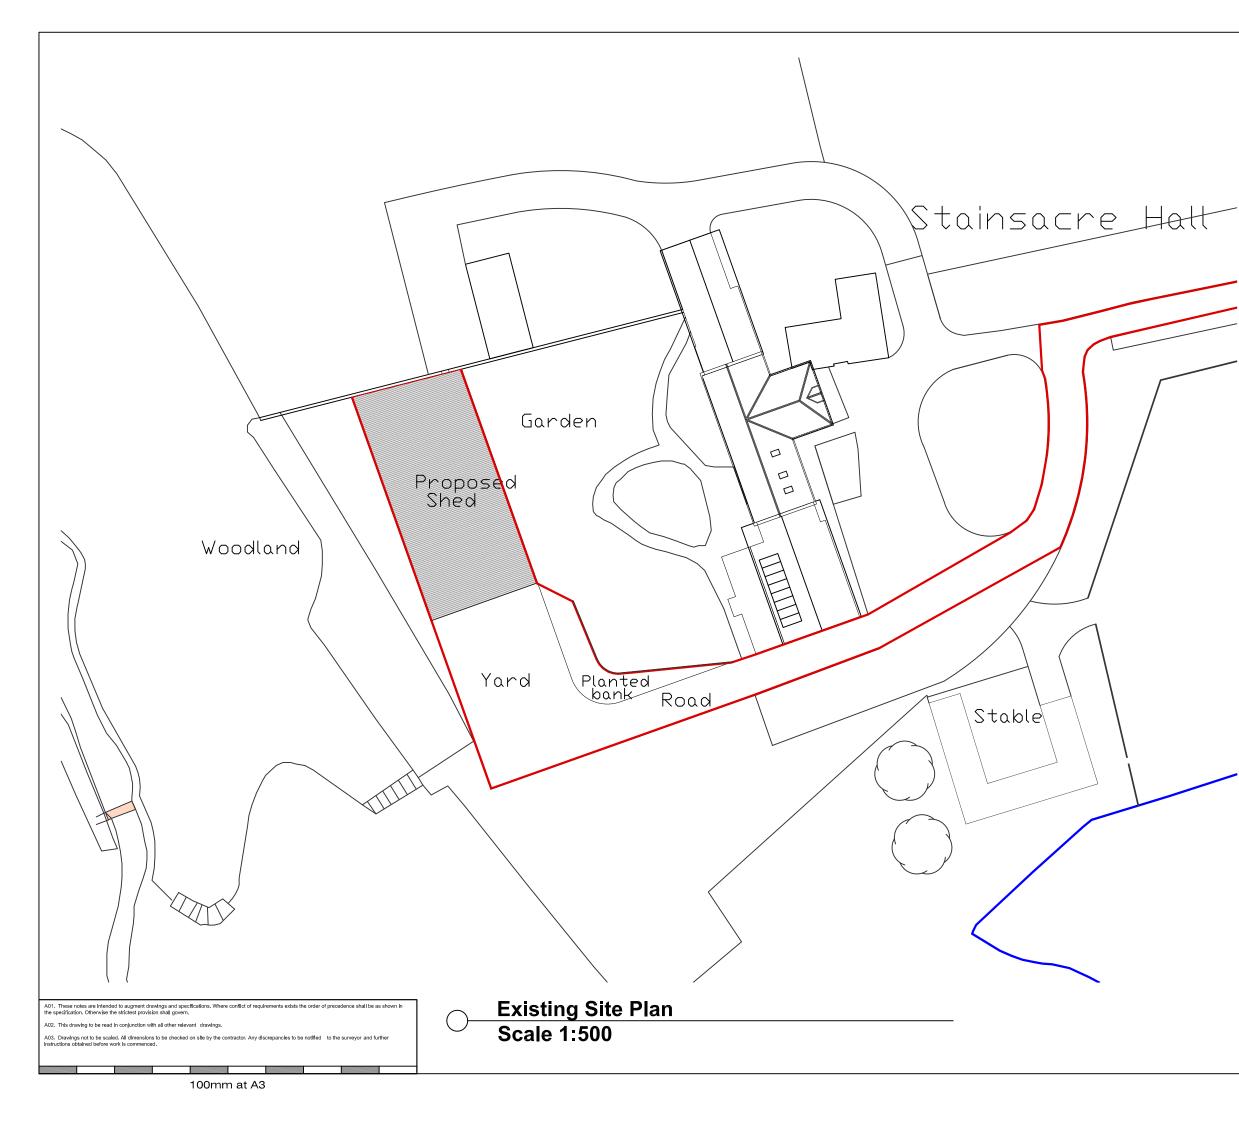

| (                                             | N<br>H                                                   |                                         |                              |         |                |  |
|-----------------------------------------------|----------------------------------------------------------|-----------------------------------------|------------------------------|---------|----------------|--|
|                                               |                                                          | NYMI<br>10/08/                          |                              |         |                |  |
|                                               |                                                          |                                         |                              |         |                |  |
| Bell Snoxe<br>Mortar Pit                      |                                                          |                                         |                              |         |                |  |
| Sneatonth<br>Whitby<br>North Yorl<br>YO22 5JG | kshire                                                   |                                         |                              |         |                |  |
|                                               |                                                          |                                         |                              |         |                |  |
| Project:                                      | Stains<br>Stains<br>Whitby                               | acre                                    | all                          |         |                |  |
| Project:<br>Client:                           | Stains<br>Whitb                                          | acre                                    | all                          |         |                |  |
| Client:                                       | Stains<br>Whitb                                          | acre<br>y<br>Illinson                   |                              |         |                |  |
| Client:                                       | Stains<br>Whitby<br>Mr Co                                | acre<br><u>y</u><br>Illinson<br>sed sit |                              | 3: 1:50 | 00             |  |
| Client:<br>Drawing:                           | Stains<br>Whitby<br>Mr Co<br>Propo                       | acre<br><u>y</u><br>Illinson<br>sed sit | e plan<br><sub>Scale@A</sub> |         | 00<br>Dved By: |  |
| Client:<br>Drawing:<br>Date:                  | Stains<br>Whitby<br>Mr Co<br>Propo<br>July 2020<br>y: LS | acre<br>y<br>Illinson<br>sed sit        | e plan<br>Scale@A            |         |                |  |