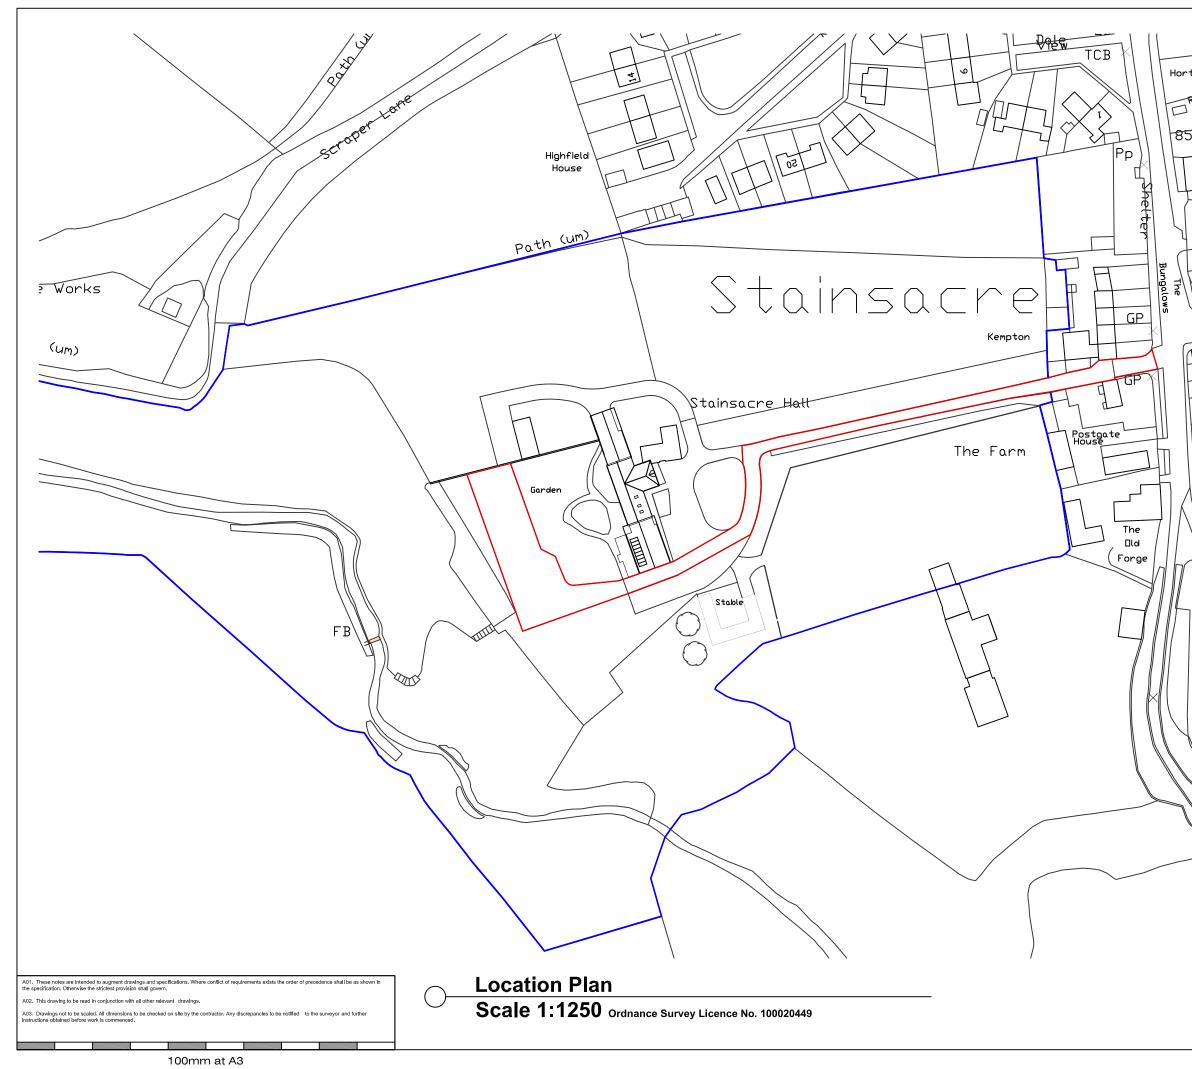

|                       | N<br>N<br>NYMNPA<br>10/08/2020                                                                                                      |  |  |  |  |  |  |  |
|-----------------------|-------------------------------------------------------------------------------------------------------------------------------------|--|--|--|--|--|--|--|
| Rev. Description Date |                                                                                                                                     |  |  |  |  |  |  |  |
| \<br>\                | Bell Snoxell Building Consultants Ltd<br>Mortar Pit Farm<br>Sneatonthorpe<br>Whitby<br>North Yorkshire<br>YO22 5JG                  |  |  |  |  |  |  |  |
|                       | Project: Stainsacre Hall<br>Stainsacre<br>Whitby<br><sup>Client:</sup> Mr Collinson                                                 |  |  |  |  |  |  |  |
|                       | Drawing: Site Location Plan   Date: July 2020   Scale@A3: 1:1250   Drawn By: LS   Check By: Approved By:   Drawing Status: Planning |  |  |  |  |  |  |  |
|                       | Job. no. Dwg. no. Rev. 8115 01                                                                                                      |  |  |  |  |  |  |  |