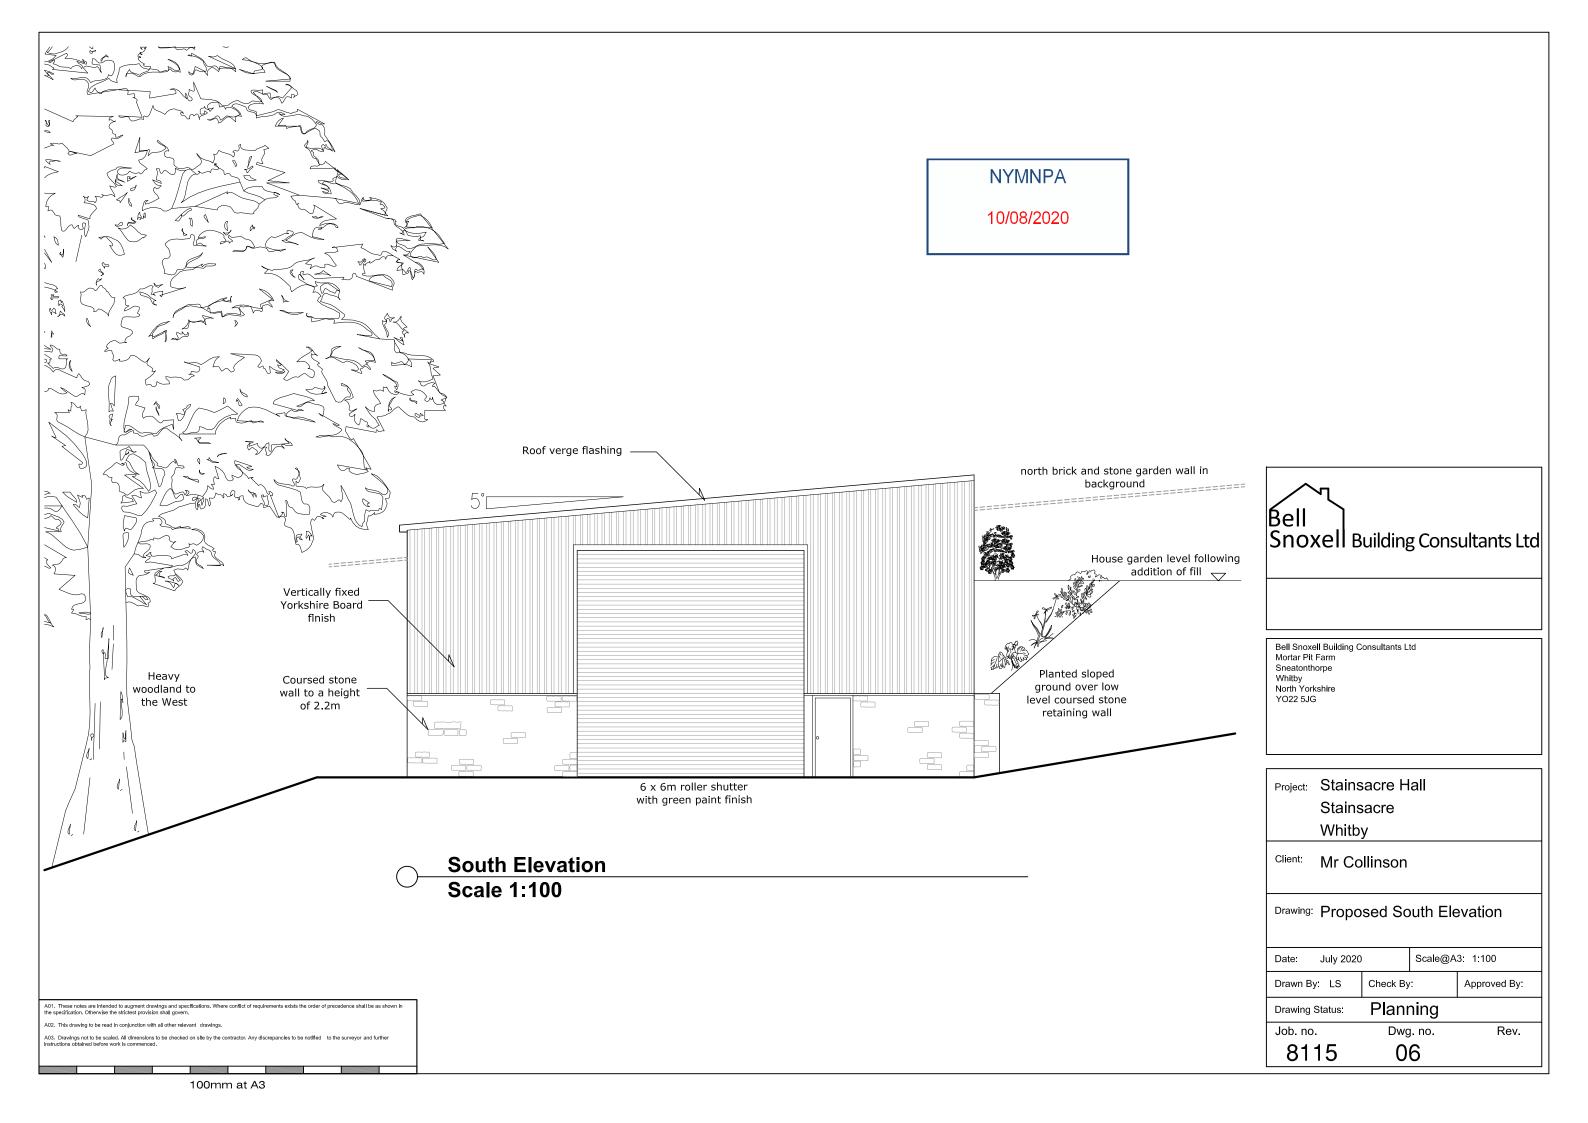

| )                                       | Scale@A | 3: 1:100 and 1:200 |  |  |  |  |  |  |
| Drawn By: LS                                                                                                       | Check By:                               |         | Approved By:       |  |  |  |  |  |  |
| Drawing Status:                                                                                                    | Plan                                    | ning    |                    |  |  |  |  |  |  |
| Job. no.<br>8115                                                                                                   | Dwg. no. Rev.                           |         | Rev.               |  |  |  |  |  |  |