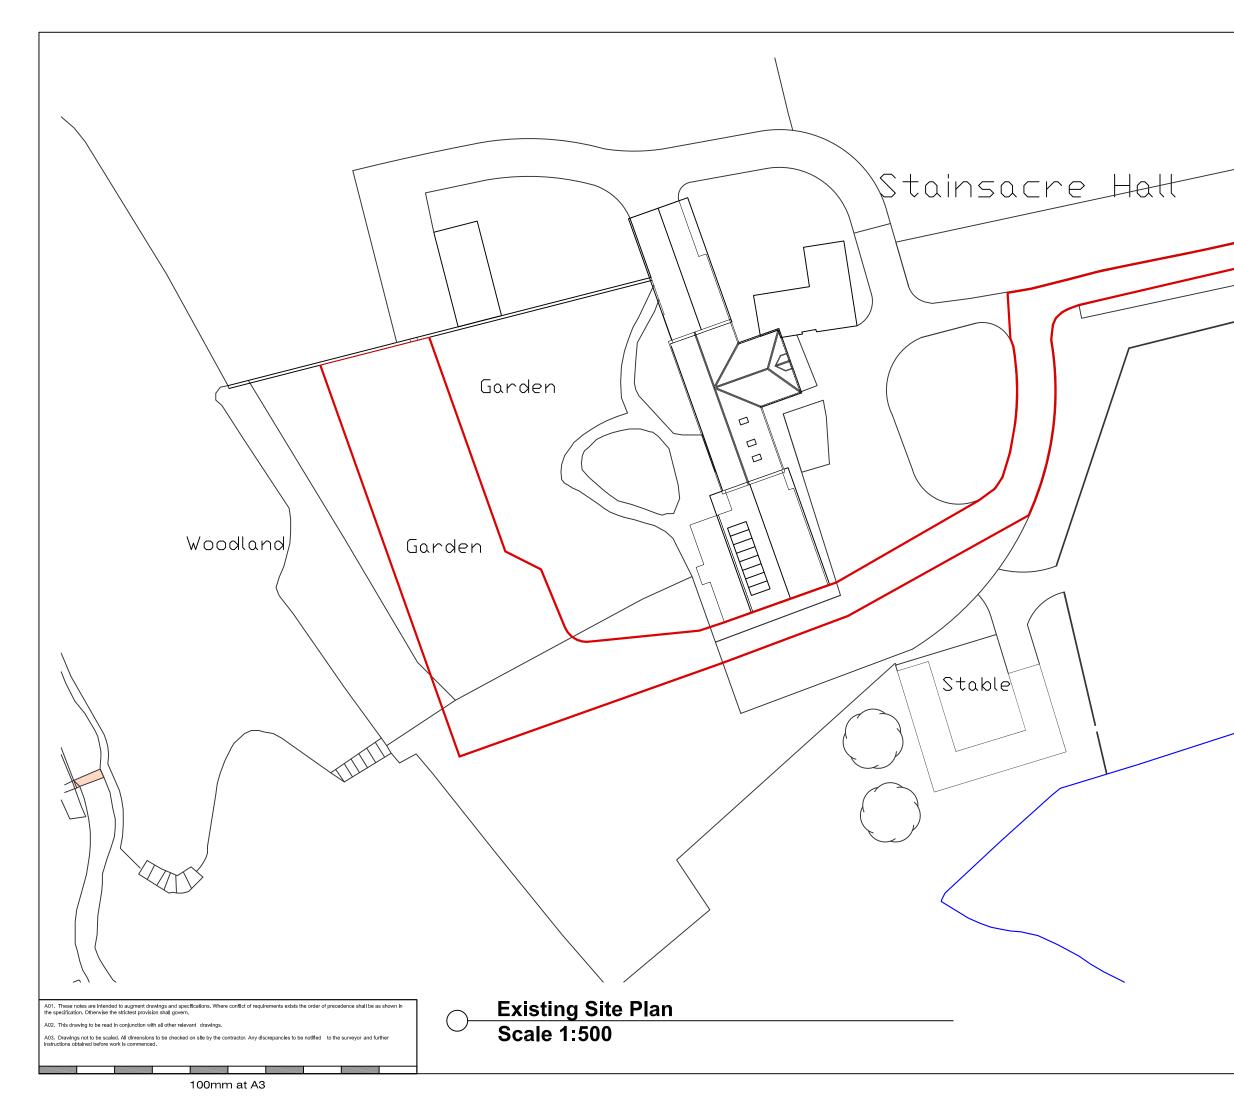

| (                                             | N<br>H                                                   |                                         |                              |         |                |  |
|-----------------------------------------------|----------------------------------------------------------|-----------------------------------------|------------------------------|---------|----------------|--|
|                                               |                                                          | NYMI<br>10/08/                          |                              |         |                |  |
|                                               |                                                          |                                         |                              |         |                |  |
| Bell Snoxe<br>Mortar Pit                      |                                                          |                                         |                              |         |                |  |
| Sneatonth<br>Whitby<br>North Yorl<br>YO22 5JG | kshire                                                   |                                         |                              |         |                |  |
|                                               |                                                          |                                         |                              |         |                |  |
| Project:                                      | Stains<br>Stains<br>Whitby                               | acre                                    | all                          |         |                |  |
| Project:<br>Client:                           | Stains<br>Whitb                                          | acre                                    | all                          |         |                |  |
| Client:                                       | Stains<br>Whitb                                          | acre<br>y<br>Illinson                   |                              |         |                |  |
| Client:                                       | Stains<br>Whitby<br>Mr Co                                | acre<br><u>y</u><br>Illinson<br>sed sit |                              | 3: 1:50 | 00             |  |
| Client:<br>Drawing:                           | Stains<br>Whitby<br>Mr Co<br>Propo                       | acre<br><u>y</u><br>Illinson<br>sed sit | e plan<br><sub>Scale@A</sub> |         | 00<br>Dved By: |  |
| Client:<br>Drawing:<br>Date:                  | Stains<br>Whitby<br>Mr Co<br>Propo<br>July 2020<br>y: LS | acre<br>y<br>Illinson<br>sed sit        | e plan<br>Scale@A            |         |                |  |