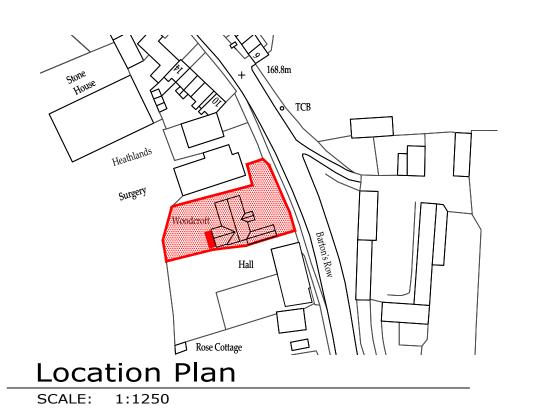

**Location Plan** 

SCALE: 1:1250

Ordnance Survey Licence No. 100002562

Client Mr. N. Bennion
Project WOODCROFT
Egton,
YO21 1TX

le Location and Block Pla

00-----

Google Maps Image

Do not scale from this drawing, only figured dimensions are to be taken from this drawing. The contractor must verify all dimensions on site before commencing any work or shop drawings. The contractor must report any discrepancies before commencing work. If this drawing exceeds the quantities taken in any way, the technician is to be informed before work is initiated. Work within the construction (design and management) regulations 2015 is not to start until a health & safety plan has been produced. This drawing is copyright and must not be reproduced without consent of Arcane Design Studio