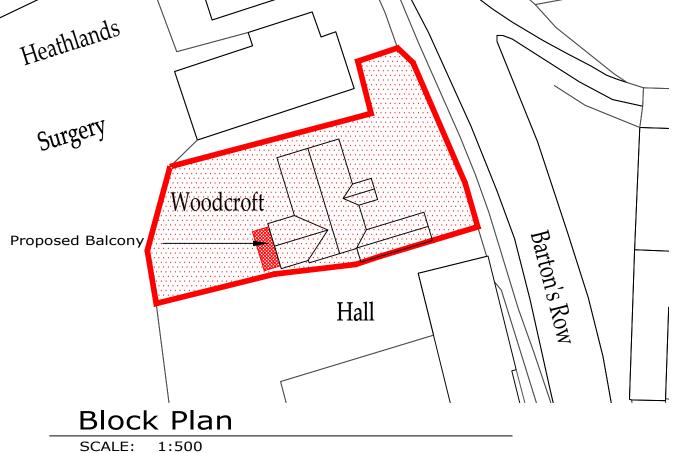

**Location Plan** 

SCALE: 1:1250

Ordnance Survey Licence No. 100002562

Client Mr. N. Bennion
Project WOODCROFT
Egton,
YO21 1TX

le Location and Block Pla

00-----

Google Maps Image

Do not scale from this drawing, only figured dimensions are to be taken from this drawing. The contractor must verify all dimensions on site before commencing any work or shop drawings. The contractor must report any discrepancies before commencing work. If this drawing exceeds the quantities taken in any way, the technician is to be informed before work is initiated. Work within the construction (design and management) regulations 2015 is not to start until a health & safety plan has been produced. This drawing is copyright and must not be reproduced without consent of Arcane Design Studio