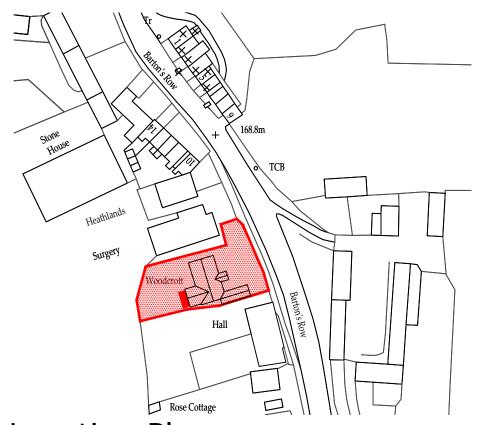

**Location Plan** 

SCALE: 1:1250

Ordnance Survey Licence No. 100002562

Client Mr. N. Bennion
Project WOODCROFT
Egton,
YO21 1TX

le Location and Block Pla

00-----

Google Maps Image

Do not scale from this drawing, only figured dimensions are to be taken from this drawing. The contractor must verify all dimensions on site before commencing any work or shop drawings. The contractor must report any discrepancies before commencing work. If this drawing exceeds the quantities taken in any way, the technician is to be informed before work is initiated. Work within the construction (design and management) regulations 2015 is not to start until a health & safety plan has been produced. This drawing is copyright and must not be reproduced without consent of Arcane Design Studio