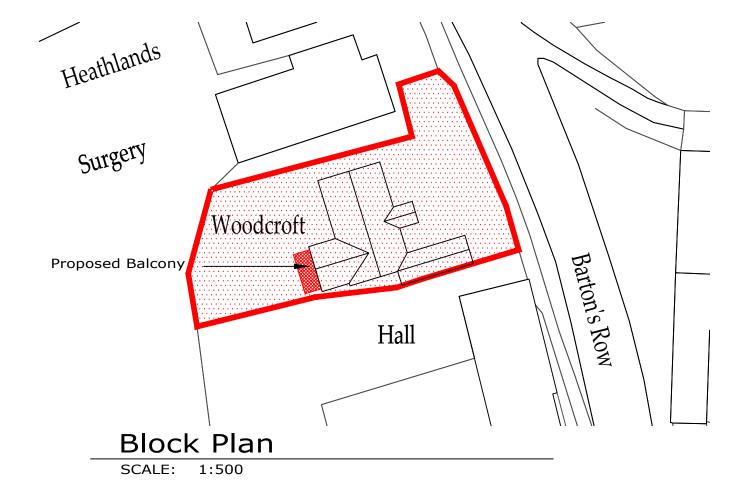

**Location Plan** 

SCALE: 1:1250

Ordnance Survey Licence No. 100002562

Client Mr. N. Bennion
Project WOODCROFT
Egton,
YO21 1TX

le Location and Block Pla

00-----

Google Maps Image

Do not scale from this drawing, only figured dimensions are to be taken from this drawing. The contractor must verify all dimensions on site before commencing any work or shop drawings. The contractor must report any discrepancies before commencing work. If this drawing exceeds the quantities taken in any way, the technician is to be informed before work is initiated. Work within the construction (design and management) regulations 2015 is not to start until a health & safety plan has been produced. This drawing is copyright and must not be reproduced without consent of Arcane Design Studio