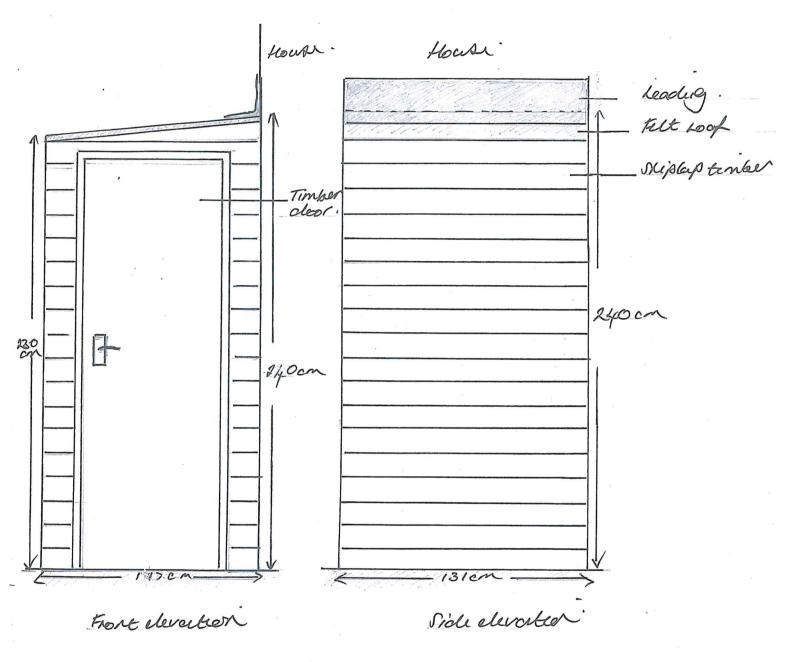

30/06/2020

Woodside replacement timber shed.

コペ 0 metres

Mond Mrs Spener Woodoide, Lettlessoe Terace, Robin Hood Bay. Scale: 1:20.

2