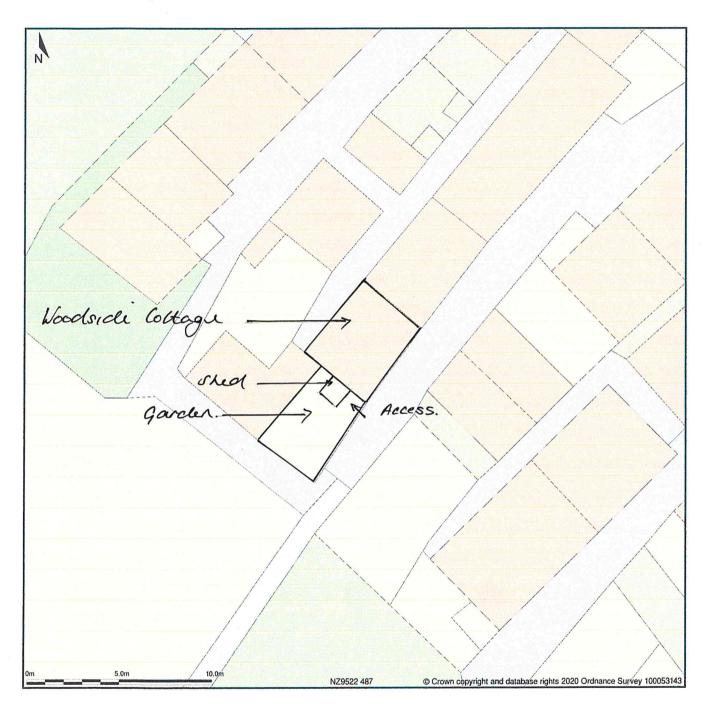

## Woodside Cottage, Littlewood Terrace, Robin Hoods Bay, Whitby, North Yorkshire, YO22 4SU

Block Plan shows area bounded by: 495211.99, 504853.03 495247.99, 504889.03 (at a scale of 1:200), OSGridRef: NZ9522 487. The representation of a road, track or path is no evidence of a right of way. The representation of features as lines is no evidence of a property boundary.

Produced on 24th Jun 2020 from the Ordnance Survey National Geographic Database and incorporating surveyed revision available at this date. Reproduction in whole or part is prohibited without the prior permission of Ordnance Survey. © Crown copyright 2020. Supplied by www.buyaplan.co.uk a licensed Ordnance Survey partner (100053143). Unique plan reference: #00526961-2E4A6B